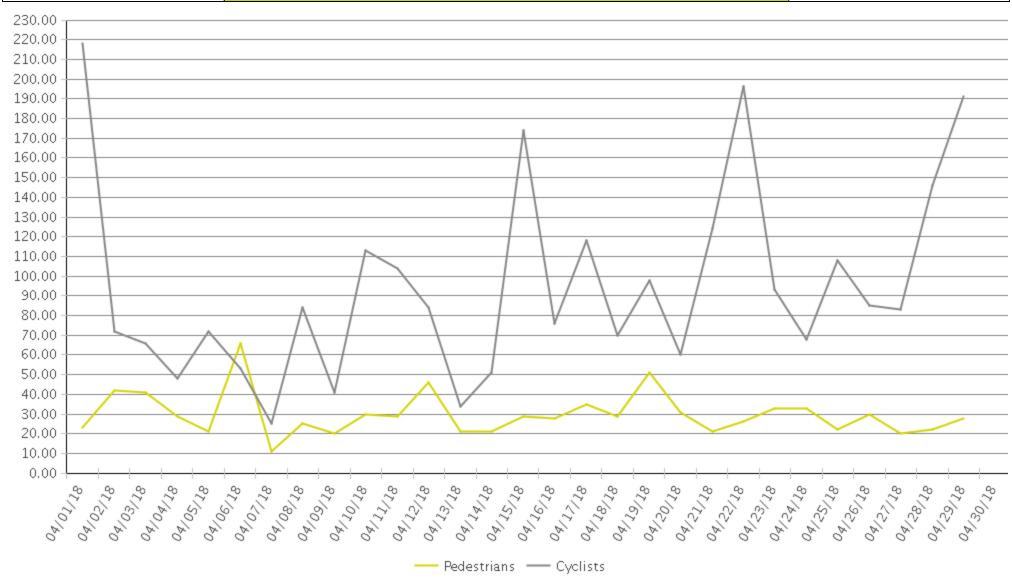

## Brays Bayou Trail at Wheeler/Spur 5 (Ped...

Period Analyzed: Sunday, April 01, 2018 to Monday, April 30, 2018

## Brays Bayou Trail at Wheeler/Spur 5 (Cyc...

Period Analyzed: Sunday, April 01, 2018 to Monday, April 30, 2018