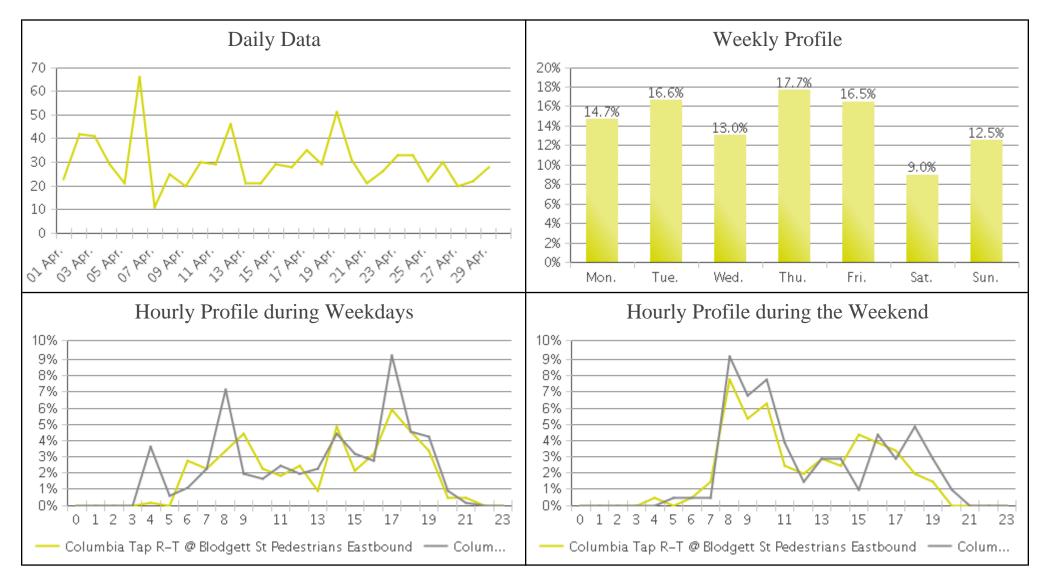

## Brays Bayou Trail at Wheeler/Spur 5 (Ped...

Period Analyzed: Sunday, April 01, 2018 to Monday, April 30, 2018

## **Brays Bayou Trail at Wheeler/Spur 5**

Period Analyzed: Sunday, April 01, 2018 to Monday, April 30, 2018

|             | Total Traffic for the Analyzed | Daily Average | Busiest Day of the Week | Distribution |     |
|-------------|--------------------------------|---------------|-------------------------|--------------|-----|
|             | Period                         |               |                         | IN           | OUT |
| Pedestrians | 863                            | 30            | Thursday                | 46           | 54  |
| Cyclists    | 2,755                          | 95            | Sunday                  | 48           | 52  |

IN: Eastbound

**OUT:** Westbound