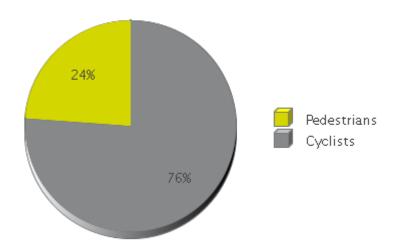

## **Brays Bayou Trail at Wheeler/Spur 5**

Period Analyzed: Sunday, April 01, 2018 to Monday, April 30, 2018

|             | Total Traffic for the Analyzed | Daily Average | Busiest Day of the Week | Distribution |     |
|-------------|--------------------------------|---------------|-------------------------|--------------|-----|
|             | Period                         |               |                         | IN           | OUT |
| Pedestrians | 863                            | 30            | Thursday                | 46           | 54  |
| Cyclists    | 2,755                          | 95            | Sunday                  | 48           | 52  |