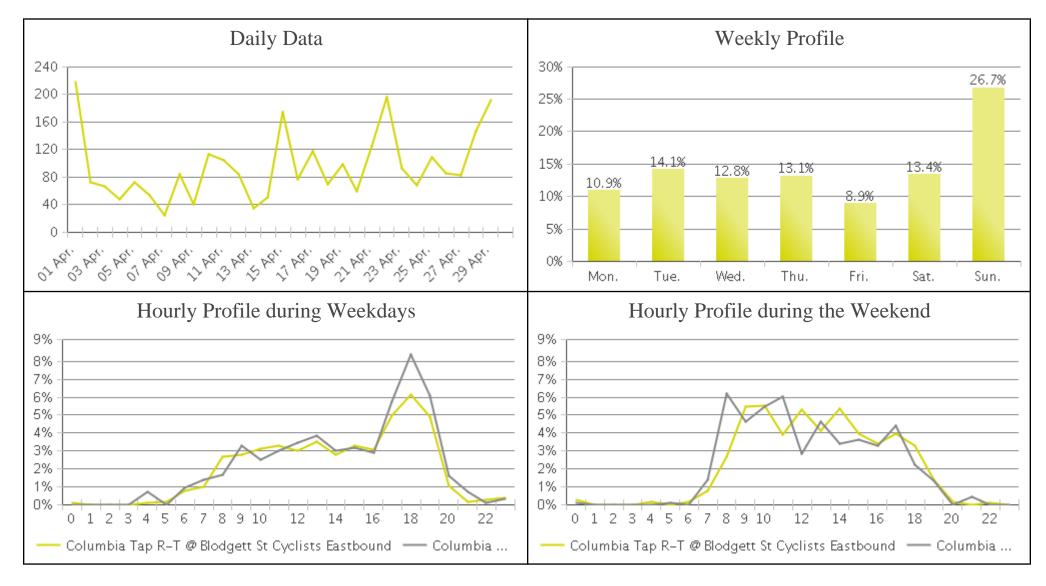

## Brays Bayou Trail at Wheeler/Spur 5 (Cyc...

Period Analyzed: Sunday, April 01, 2018 to Monday, April 30, 2018

## **Brays Bayou Trail at Wheeler/Spur 5**

Period Analyzed: Sunday, April 01, 2018 to Monday, April 30, 2018

|             | Total Traffic for the Analyzed | Daily Average | Busiest Day of the Week | Distribution |     |
|-------------|--------------------------------|---------------|-------------------------|--------------|-----|
|             | Period                         |               |                         | IN           | OUT |
| Pedestrians | 863                            | 30            | Thursday                | 46           | 54  |
| Cyclists    | 2,755                          | 95            | Sunday                  | 48           | 52  |

IN: Eastbound

**OUT:** Westbound