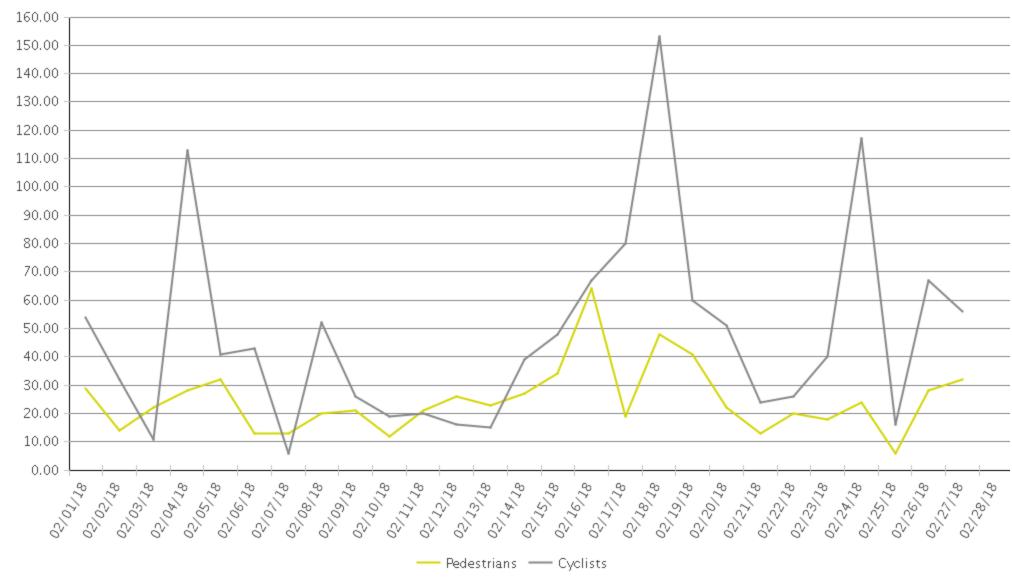

## **Brays Bayou Trail at Wheeler/Spur 5**

Period Analyzed: Thursday, February 01, 2018 to Wednesday, February 28, 2018