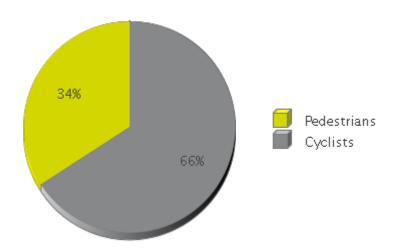

## **Brays Bayou Trail at Wheeler/Spur 5**

Period Analyzed: Thursday, February 01, 2018 to Wednesday, February 28, 2018

|             | Total Traffic for the Analyzed | Daily Average | Busiest Day of<br>the Week | Distribution |     |
|-------------|--------------------------------|---------------|----------------------------|--------------|-----|
|             | Period                         |               |                            | IN           | OUT |
| Pedestrians | 670                            | 25            | Monday                     | 44           | 56  |
| Cyclists    | 1,292                          | 48            | Sunday                     | 48           | 52  |

IN: Eastbound

**OUT:** Westbound

03/01/2018