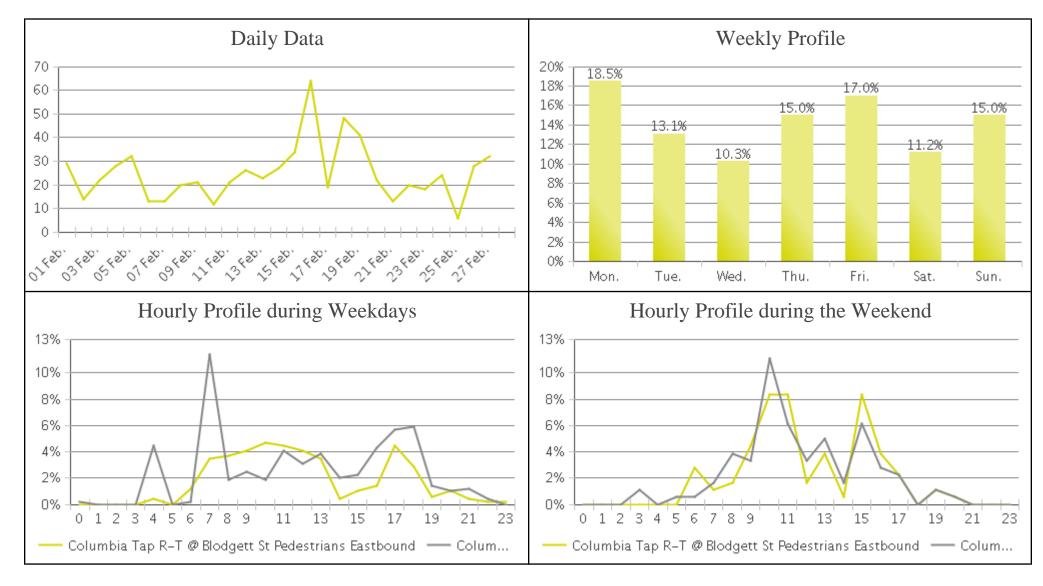

## Brays Bayou Trail at Wheeler/Spur 5 (Ped...

Period Analyzed: Thursday, February 01, 2018 to Wednesday, February 28, 2018