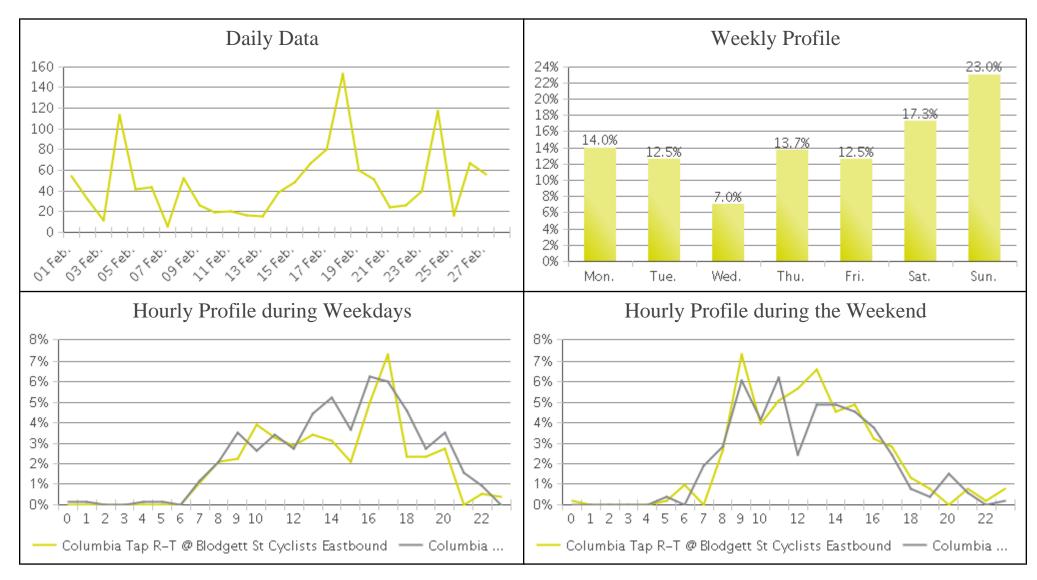

## **Brays Bayou Trail at Wheeler/Spur 5**

Period Analyzed: Thursday, February 01, 2018 to Wednesday, February 28, 2018