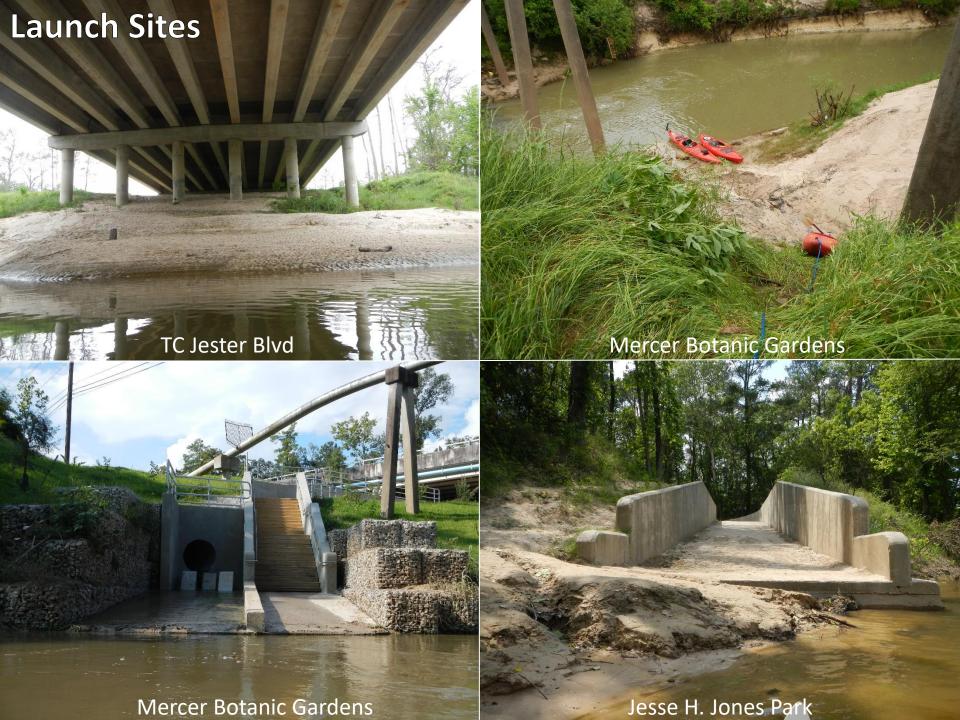

### **Cypress Creek Paddling Trail**

| Cypress Creek Paddling Trail |                                |
|------------------------------|--------------------------------|
| Trail Length                 | 25.8 miles                     |
| Sponsor                      | Bayou Preservation Association |