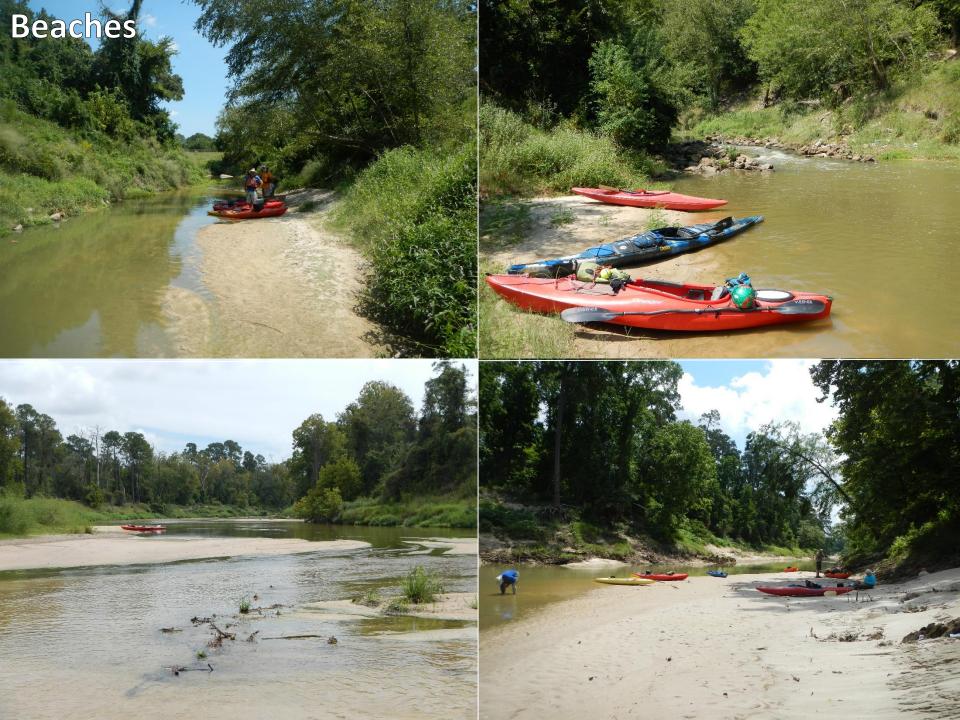

### **Cypress Creek Paddling Trail**

| Cypress Creek Paddling Trail |                                |
|------------------------------|--------------------------------|
| Trail Length                 | 25.8 miles                     |
| Sponsor                      | Bayou Preservation Association |