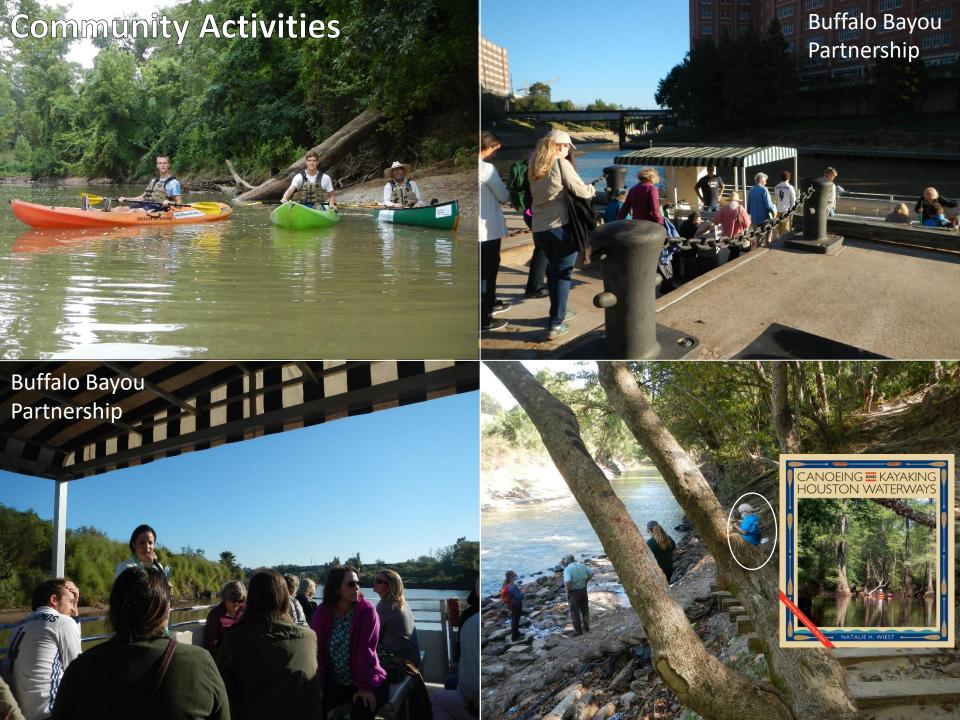

## **Buffalo Bayou Paddling Trail**

| Buffalo Bayou Paddling Trail |                                |
|------------------------------|--------------------------------|
| Trail Length                 | 26.0 miles                     |
| Sponsor                      | Bayou Preservation Association |