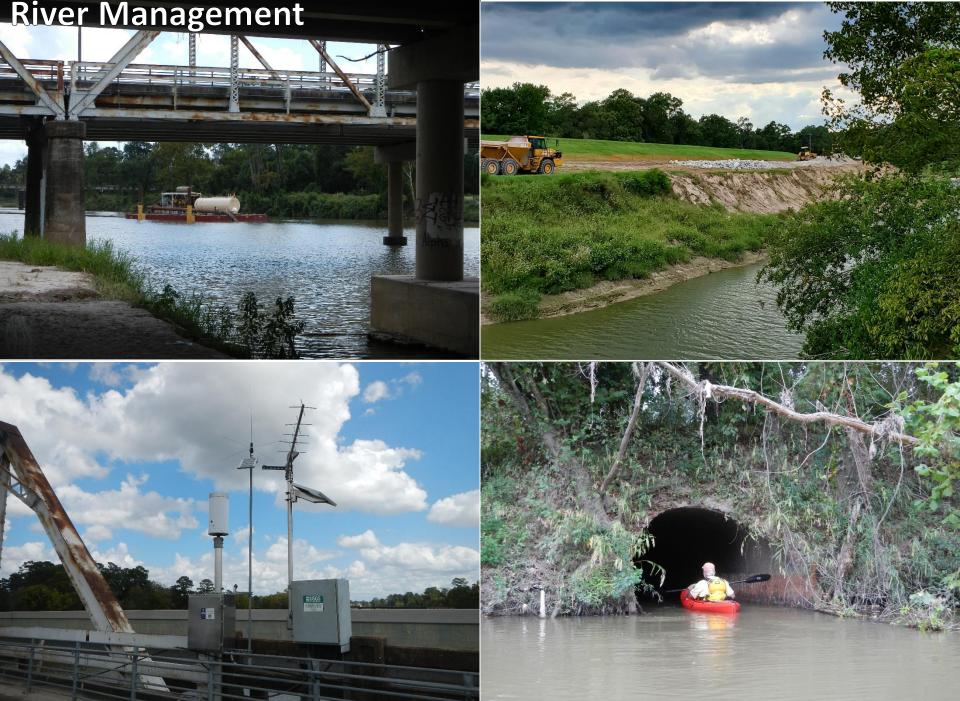

### **Cypress Creek Paddling Trail**

| Cypress Creek Paddling Trail |                                |
|------------------------------|--------------------------------|
| Trail Length                 | 25.8 miles                     |
| Sponsor                      | Bayou Preservation Association |