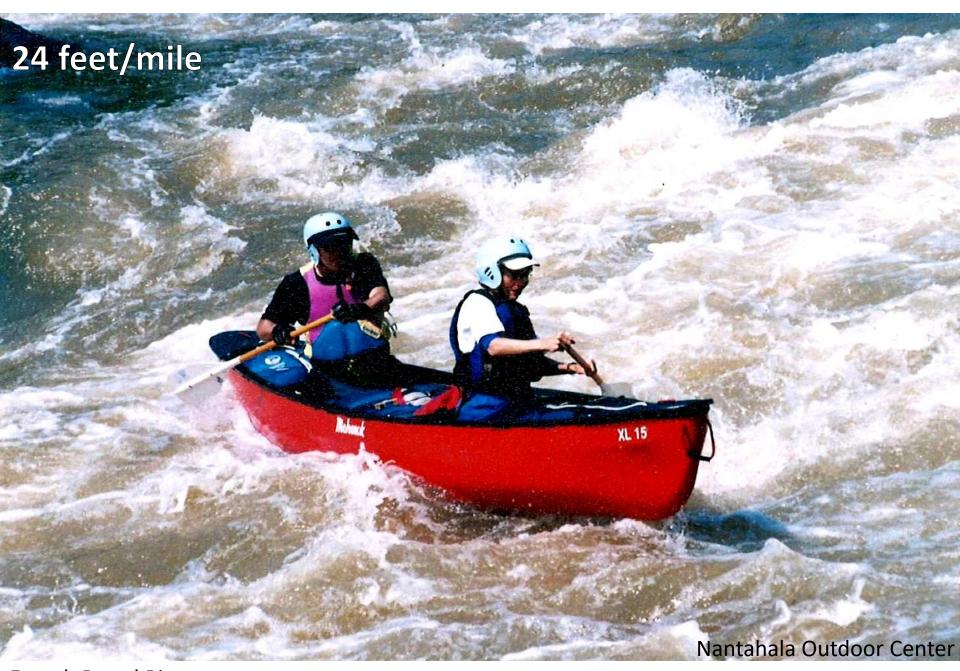

## **How a Natural River Levee is Formed**





www.tcwp.tamu.edu/wetland-education/

## **How a Natural River Levee is Formed**



**Brazos River** 

**Cypress Creek** 

Meander Belt Ridge



Figure 6. Reconstructed Middle and Early Pleistocene meander-belt ridge systems northwest of Houston. These pass into corresponding fluvial terraces along the Brazos River in the west corner of the figure.







French Broad River





# **Texas Paddling Trails**





Paddling Trails Home

**Inland Trails** 

**Coastal Trails** 

Safety & Ethics

**Invasive Species** 

**Future Trails** 

Frequently Asked Questions

**Paddling Events** 

Texas River Guide

River Flow Gages

What Laws Apply?

### Welcome to Texas Paddling Trails!

#### Sabine Sandbar Paddling Trail Now Open

The newest Texas Paddling Trail, the <u>Sabine Sandbar Paddling Trail</u>, offers quiet pools, small riffles, beautiful white bars, and great fishing for up to a full day's paddle on your choice of 4, 15, or 19 miles of trail.



Enjoy improved and maintained fishing and paddling access to rivers, creeks, lakes, ponds, bayous, and bays on any of the 78 official Texas Paddling Trails available throughout the state!!

https://t