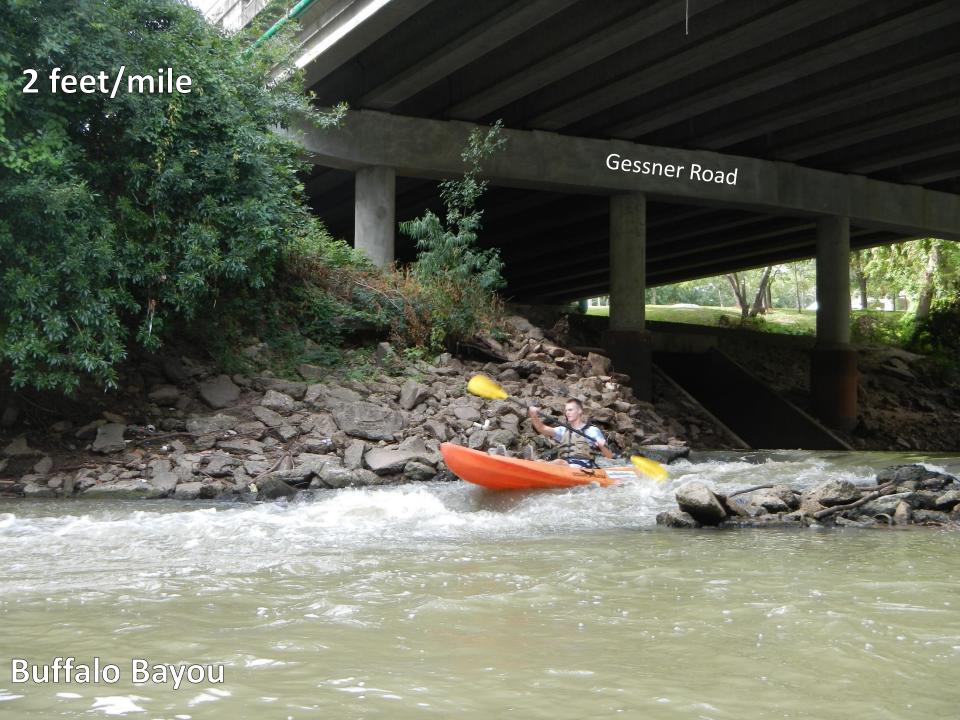

## **Buffalo Bayou Paddling Trail**

| Buffalo Bayou Paddling Trail |                                |
|------------------------------|--------------------------------|
| Trail Length                 | 26.0 miles                     |
| Sponsor                      | Bayou Preservation Association |