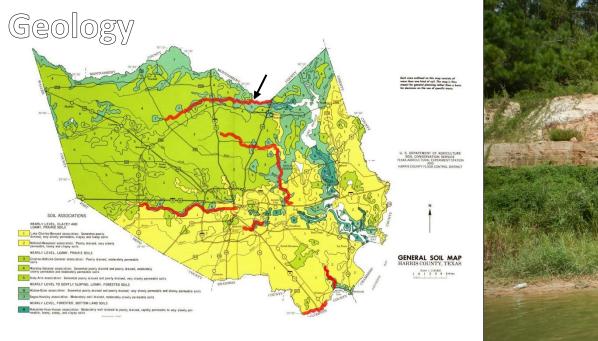

## **How a Natural River Levee is Formed**

**Brazos River** 

**Cypress Creek** 

Meander Belt Ridge

Figure 6. Reconstructed Middle and Early Pleistocene meander-belt ridge systems northwest of Houston. These pass into corresponding fluvial terraces along the Brazos River in the west corner of the figure.