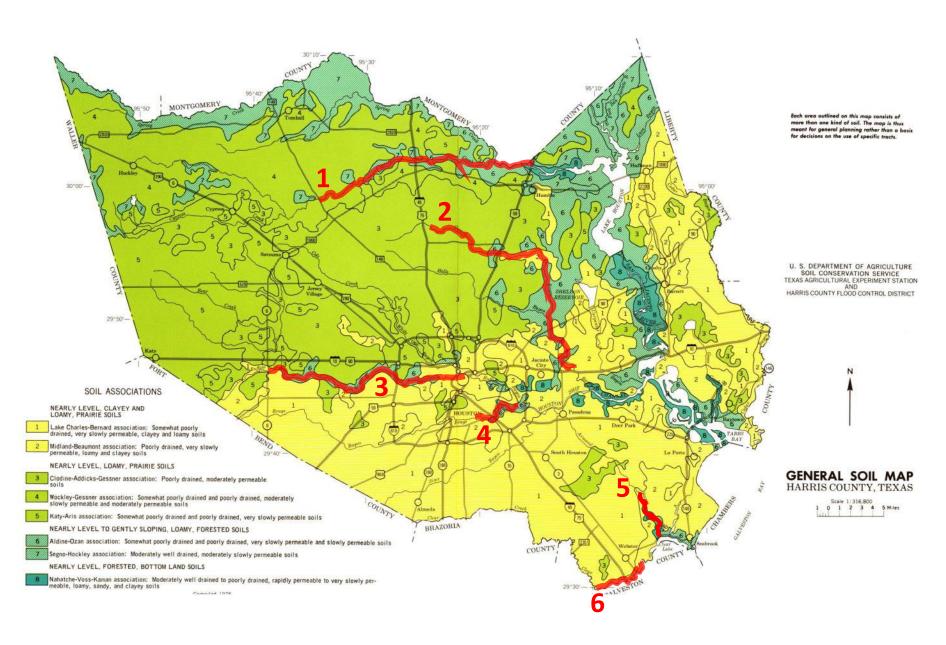

al Trails** 

Safety & Ethics

**Invasive Species** 

**Future Trails** 

Frequently Asked Questions

**Paddling Events** 

Texas River Guide

River Flow Gages

What Laws Apply?

### Welcome to Texas Paddling Trails!

#### Sabine Sandbar Paddling Trail Now Open

The newest Texas Paddling Trail, the <u>Sabine Sandbar Paddling Trail</u>, offers quiet pools, small riffles, beautiful white bars, and great fishing for up to a full day's paddle on your choice of 4, 15, or 19 miles of trail.



Enjoy improved and maintained fishing and paddling access to rivers, creeks, lakes, ponds, bayous, and bays on any of the 78 official Texas Paddling Trails available throughout the state!!

https://tpwd.texas.gov/fishboat/boat/paddlingtrails/



https://texashistory.unt.edu/ark:/67531/metapth130292/m1/1/







### **Cypress Creek Paddling Trail**



| Cypress Creek Paddling Trail |                                |
|------------------------------|--------------------------------|
| Trail Length                 | 25.8 miles                     |
| Sponsor                      | Bayou Preservation Association |



































## **Buffalo Bayou Paddling Trail**



| Buffalo Bayou Paddling Trail |                                |
|------------------------------|--------------------------------|
| Trail Length                 | 26.0 miles                     |
| Sponsor                      | Bayou Preservation Association |