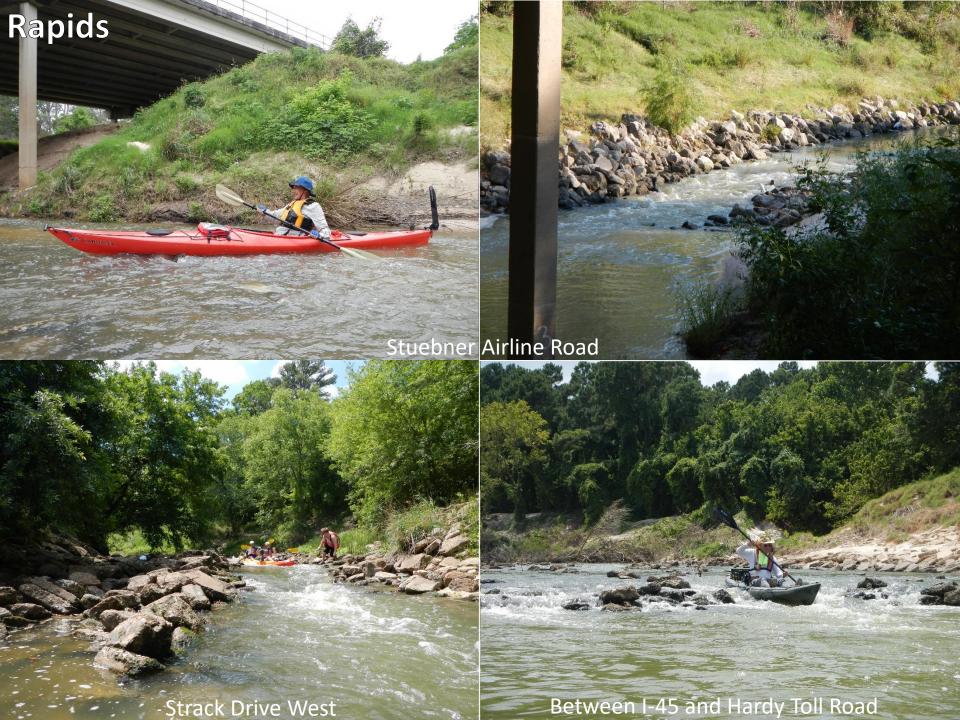

### **Cypress Creek Paddling Trail**

| Cypress Creek Paddling Trail |                                |
|------------------------------|--------------------------------|
| Trail Length                 | 25.8 miles                     |
| Sponsor                      | Bayou Preservation Association |