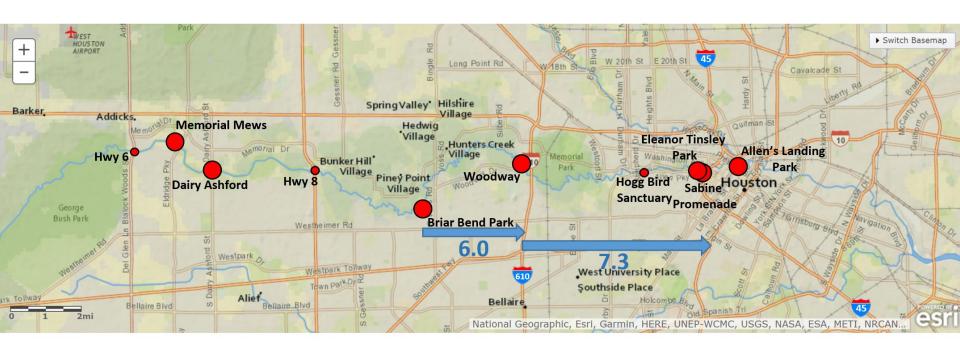

## **Buffalo Bayou Paddling Trail**

| Buffalo Bayou Paddling Trail |                                |
|------------------------------|--------------------------------|
| Trail Length                 | 26.0 miles                     |
| Sponsor                      | Bayou Preservation Association |