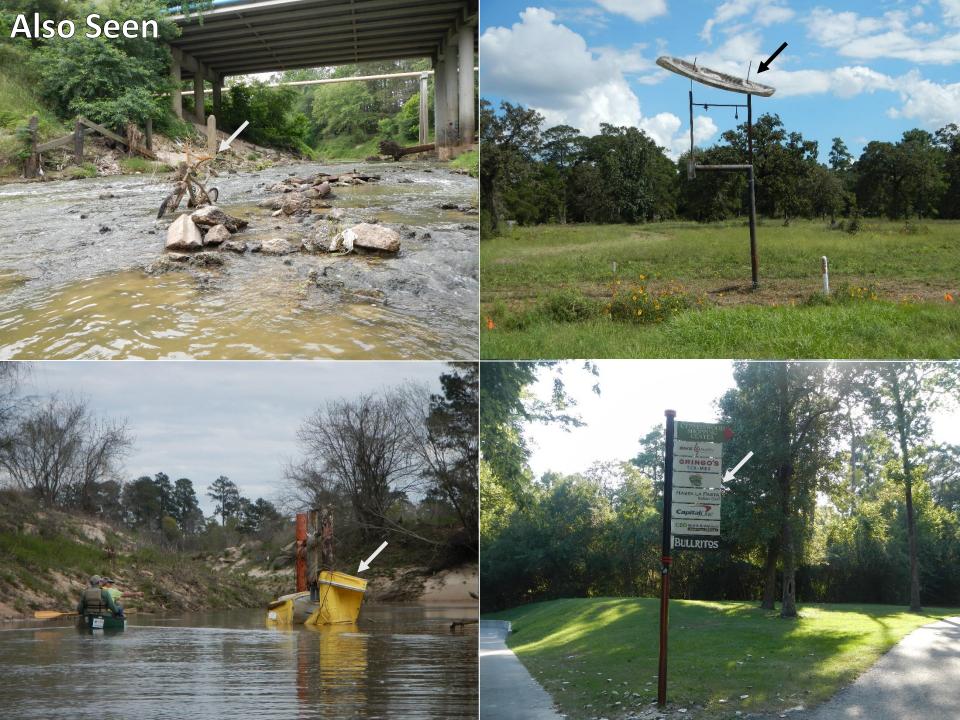

### **Cypress Creek Paddling Trail**

| Cypress Creek Paddling Trail |                                |
|------------------------------|--------------------------------|
| Trail Length                 | 25.8 miles                     |
| Sponsor                      | Bayou Preservation Association |