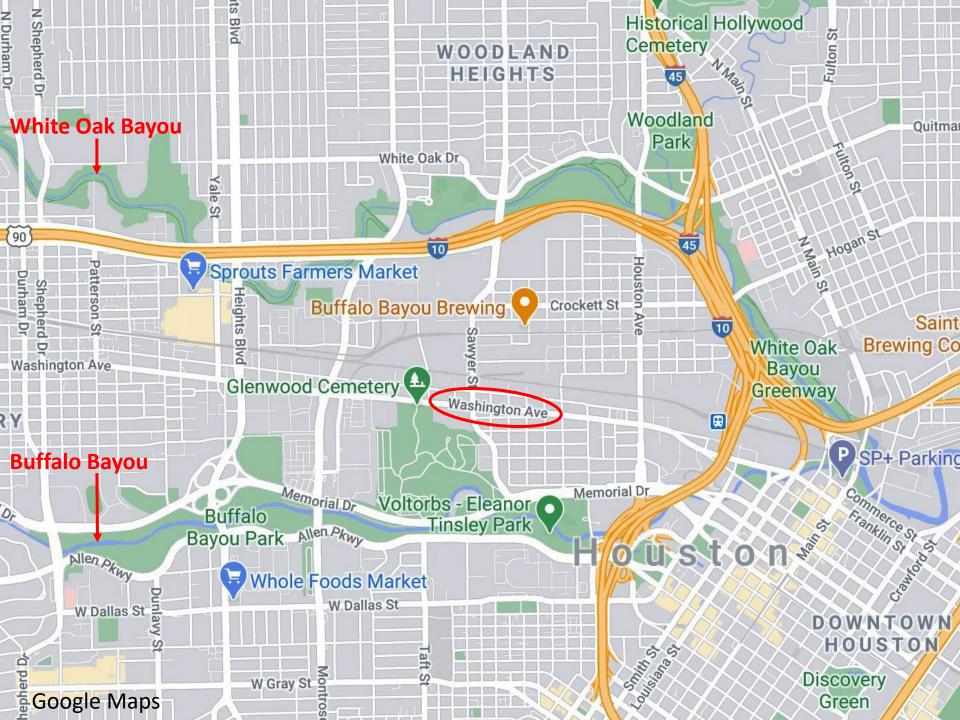

## **Buffalo Bayou Paddling Trail**

| Buffalo Bayou Paddling Trail |                                |
|------------------------------|--------------------------------|
| Trail Length                 | 26.0 miles                     |
| Sponsor                      | Bayou Preservation Association |