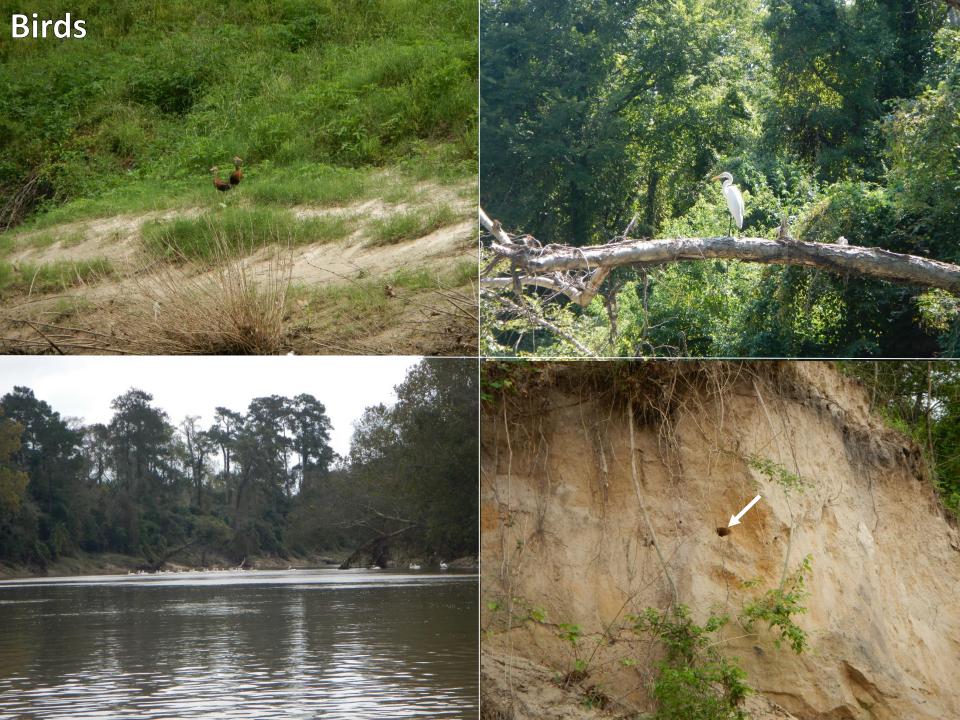

### **Cypress Creek Paddling Trail**

| Cypress Creek Paddling Trail |                                |
|------------------------------|--------------------------------|
| Trail Length                 | 25.8 miles                     |
| Sponsor                      | Bayou Preservation Association |