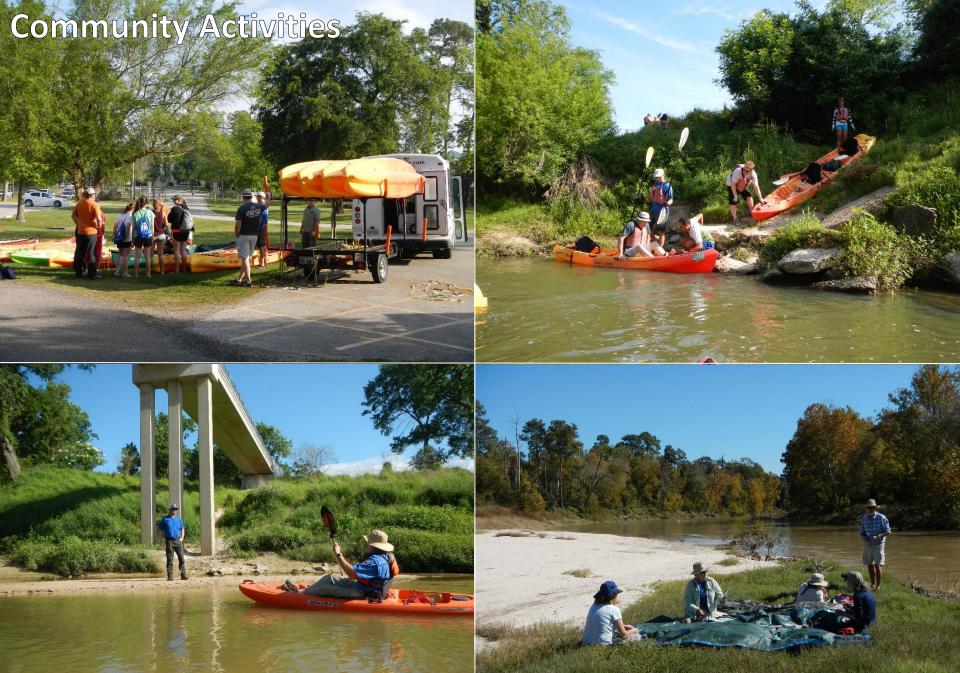

### **Cypress Creek Paddling Trail**

| Cypress Creek Paddling Trail |                                |
|------------------------------|--------------------------------|
| Trail Length                 | 25.8 miles                     |
| Sponsor                      | Bayou Preservation Association |