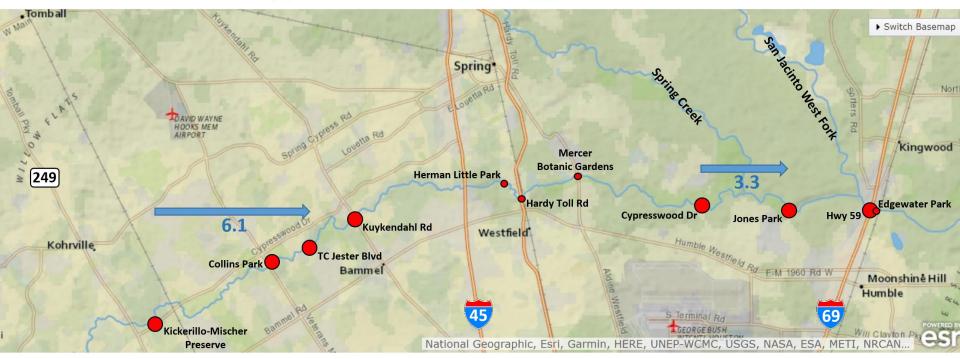

### **Cypress Creek Paddling Trail**

| Cypress Creek Paddling Trail |                                |
|------------------------------|--------------------------------|
| Trail Length                 | 25.8 miles                     |
| Sponsor                      | Bayou Preservation Association |