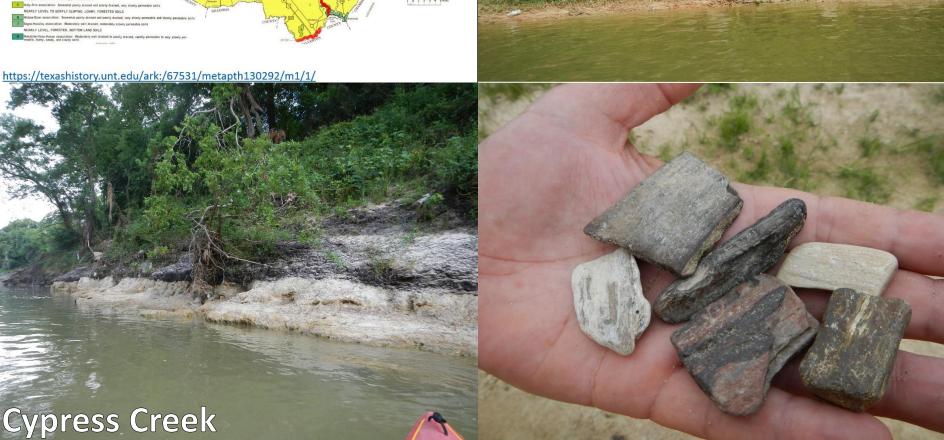

dbar Paddling Trail</u>, offers quiet pools, small riffles, beautiful white bars, and great fishing for up to a full day's paddle on your choice of 4, 15, or 19 miles of trail.



Enjoy improved and maintained fishing and paddling access to rivers, creeks, lakes, ponds, bayous, and bays on any of the 78 official Texas Paddling Trails available throughout the state!!

https://tpwd.texas.gov/fishboat/boat/paddlingtrails/



https://texashistory.unt.edu/ark:/67531/metapth130292/m1/1/







### **Cypress Creek Paddling Trail**



| Cypress Creek Paddling Trail |                                |
|------------------------------|--------------------------------|
| Trail Length                 | 25.8 miles                     |
| Sponsor                      | Bayou Preservation Association |



































## **Buffalo Bayou Paddling Trail**



| Buffalo Bayou Paddling Trail |                                |
|------------------------------|--------------------------------|
| Trail Length                 | 26.0 miles                     |
| Sponsor                      | Bayou Preservation Association |