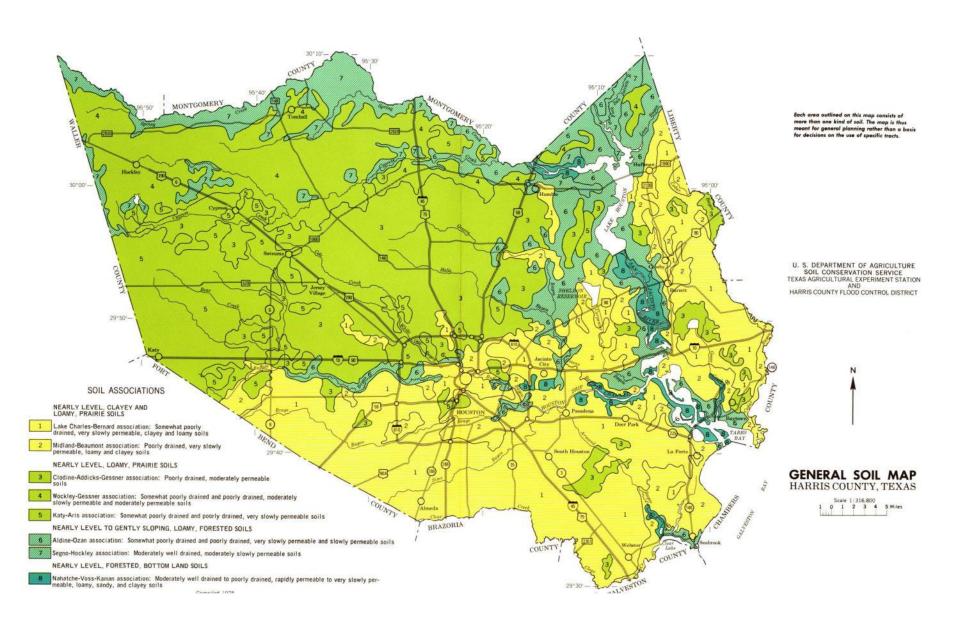

Trails**





Paddling Trails Home

**Inland Trails** 

**Coastal Trails** 

Safety & Ethics

**Invasive Species** 

**Future Trails** 

Frequently Asked Questions

**Paddling Events** 

Texas River Guide

River Flow Gages

What Laws Apply?

### Welcome to Texas Paddling Trails!

#### Sabine Sandbar Paddling Trail Now Open

The newest Texas Paddling Trail, the <u>Sabine Sandbar Paddling Trail</u>, offers quiet pools, small riffles, beautiful white bars, and great fishing for up to a full day's paddle on your choice of 4, 15, or 19 miles of trail.



Enjoy improved and maintained fishing and paddling access to rivers, creeks, lakes, ponds, bayous, and bays on any of the 78 official Texas Paddling Trails available throughout the state!!

https://tpwd.texas.gov/fishboat/boat/paddlingtrails/



https://texashistory.unt.edu/ark:/67531/metapth130292/m1/1/







### **Cypress Creek Paddling Trail**



| Cypress Creek Paddling Trail |                                |
|------------------------------|--------------------------------|
| Trail Length                 | 25.8 miles                     |
| Sponsor                      | Bayou Preservation Association |



































## **Buffalo Bayou Paddling Trail**



| Buffalo Bayou Paddling Trail |                                |
|------------------------------|--------------------------------|
| Trail Length                 | 26.0 miles                     |
| Sponsor                      | Bayou Preservation Association |