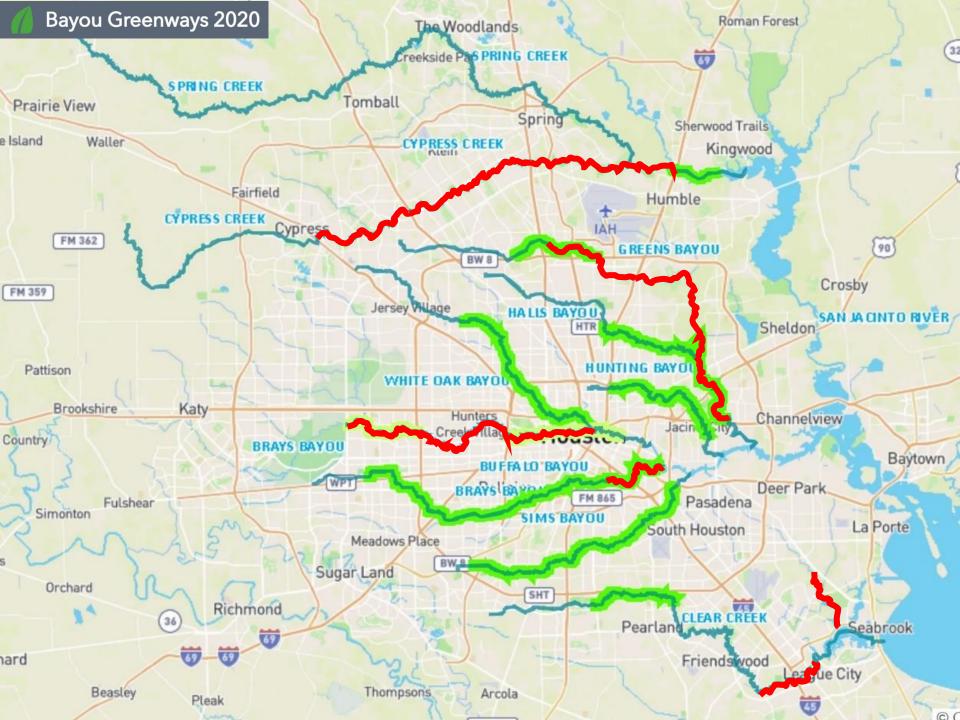

### **Cypress Creek Paddling Trail**

| Cypress Creek Paddling Trail |                                |
|------------------------------|--------------------------------|
| Trail Length                 | 25.8 miles                     |
| Sponsor                      | Bayou Preservation Association |