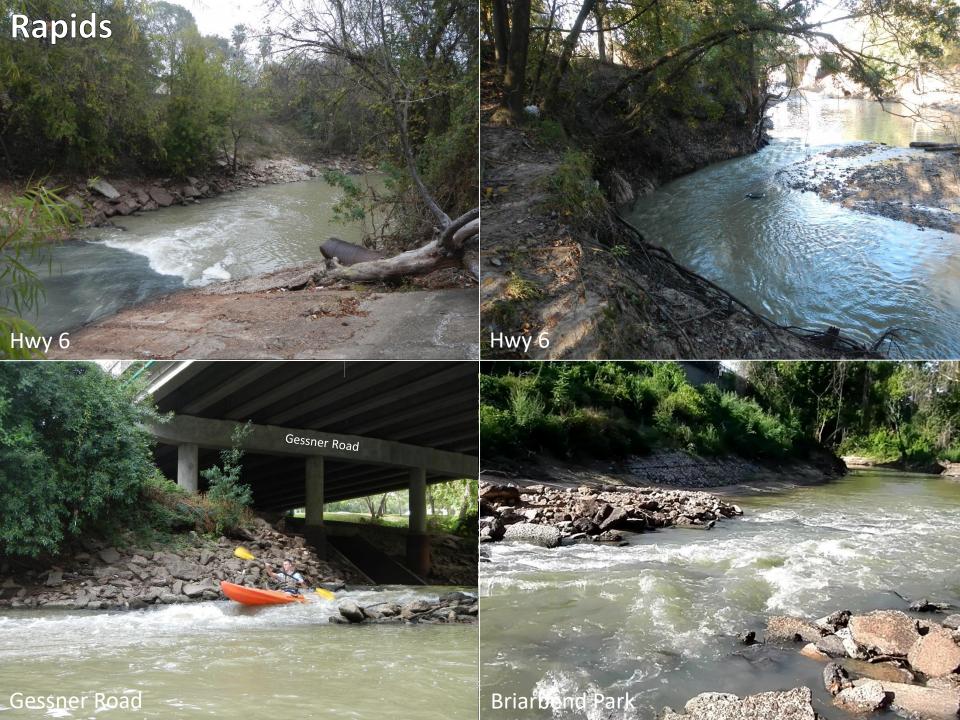

### **Cypress Creek Paddling Trail**

| Cypress Creek Paddling Trail |                                |
|------------------------------|--------------------------------|
| Trail Length                 | 25.8 miles                     |
| Sponsor                      | Bayou Preservation Association |