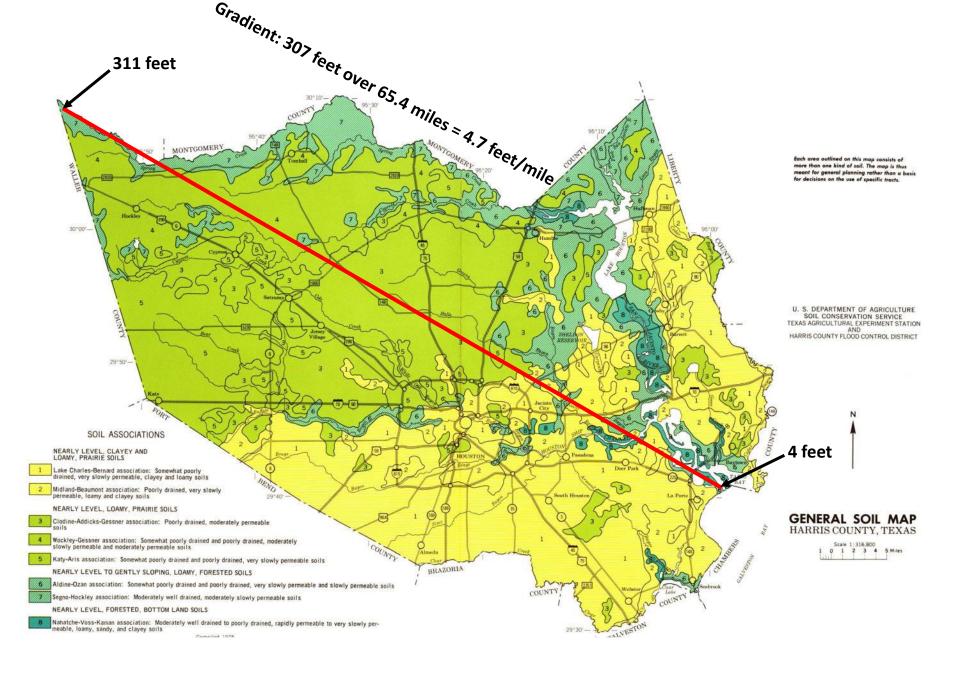

## **How a Natural River Levee is Formed**





www.tcwp.tamu.edu/wetland-education/

## **How a Natural River Levee is Formed**



**Brazos River** 

**Cypress Creek** 

Meander Belt Ridge



Figure 6. Reconstructed Middle and Early Pleistocene meander-belt ridge systems northwest of Houston. These pass into corresponding fluvial terraces along the Brazos River in the west corner of the figure.







French Broad River





# **Texas Paddling Trails**





Paddling Trails Home

**Inland Trails** 

**Coastal Trails** 

Safety & Ethics

**Invasive Species** 

**Future Trails** 

Frequently Asked Questions

**Paddling Events** 

Texas River Guide

River Flow Gages

What Laws Apply?

### Welcome to Texas Paddling Trails!

#### Sabine Sandbar Paddling Trail Now Open

The newest Texas Paddling Trail, the <u>Sabine Sandbar Paddling Trail</u>, offers quiet pools, small riffles, beautiful white bars, and great fishing for up to a full day's paddle on your choice of 4, 15, or 19 miles of trail.



Enjoy improved and maintained fishing and paddling access to rivers, creeks, lakes, ponds, bayous, and bays on any of the 78 official Texas Paddling Trails available throughout the state!!

https://tpwd.texas.gov/fishboat