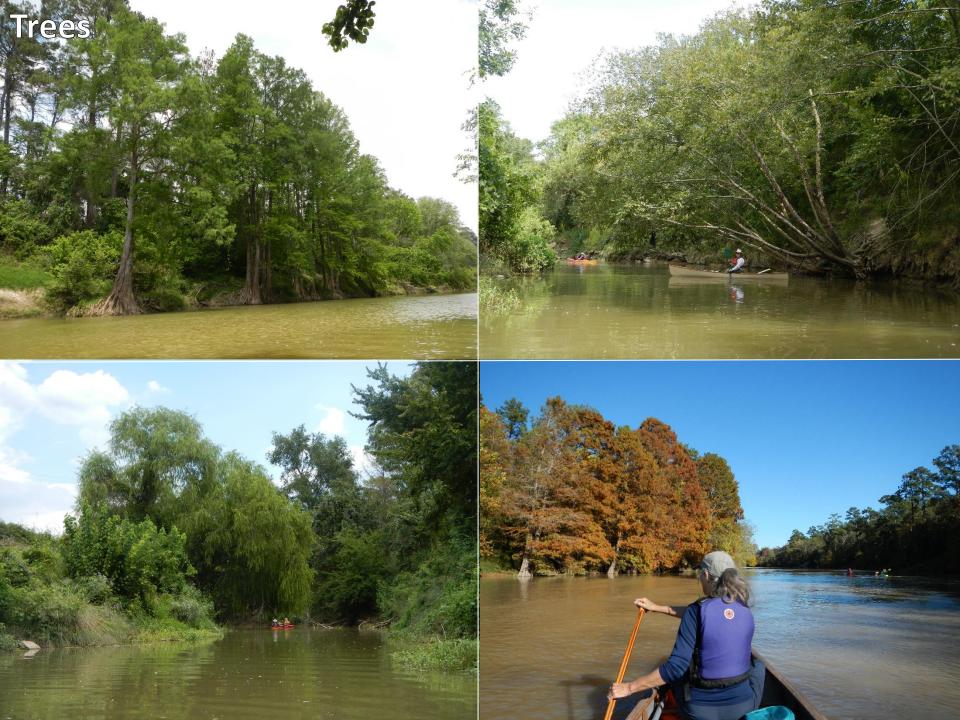

### **Cypress Creek Paddling Trail**

| Cypress Creek Paddling Trail |                                |
|------------------------------|--------------------------------|
| Trail Length                 | 25.8 miles                     |
| Sponsor                      | Bayou Preservation Association |