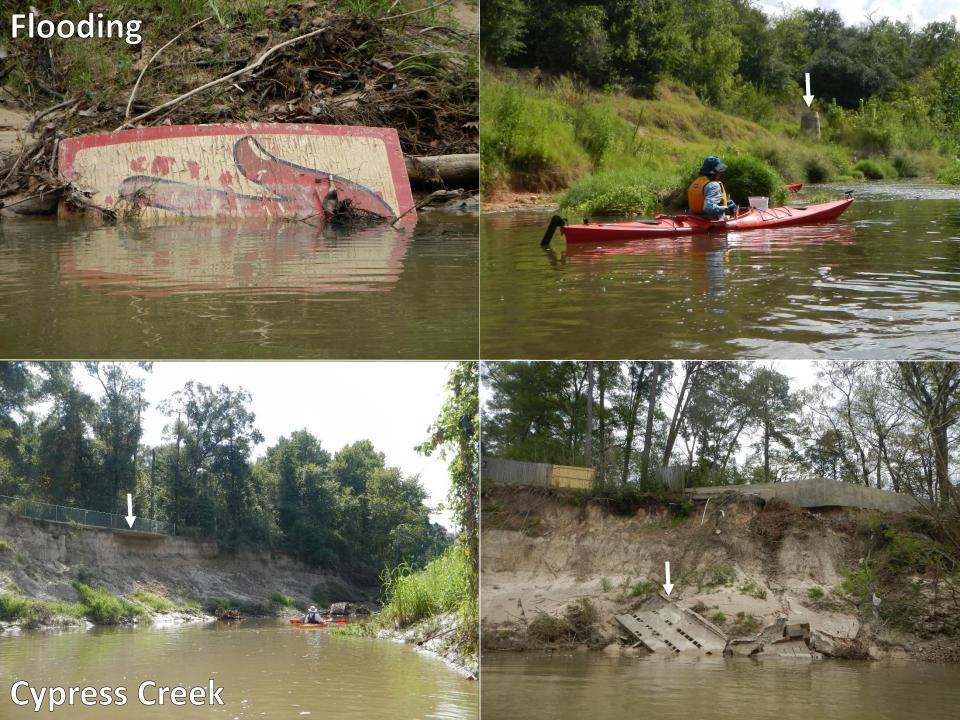

### **Cypress Creek Paddling Trail**

| Cypress Creek Paddling Trail |                                |
|------------------------------|--------------------------------|
| Trail Length                 | 25.8 miles                     |
| Sponsor                      | Bayou Preservation Association |