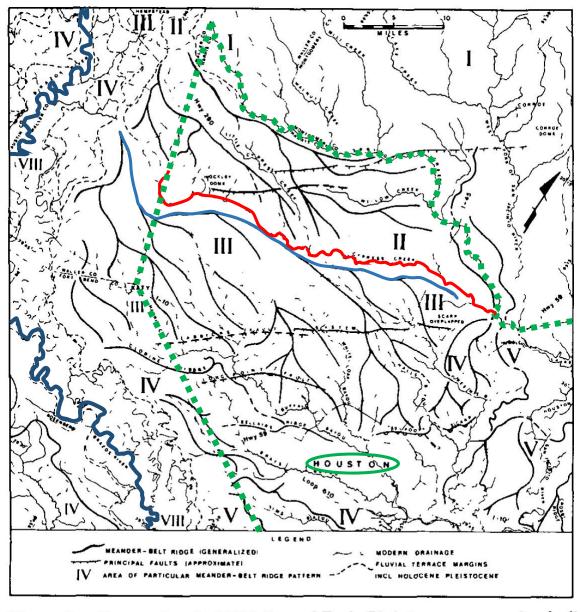

## **How a Natural River Levee is Formed**

**Brazos River** 

**Cypress Creek** 

Meander Belt Ridge

Figure 6. Reconstructed Middle and Early Pleistocene meander-belt ridge systems northwest of Houston. These pass into corresponding fluvial terraces along the Brazos River in the west corner of the figure.