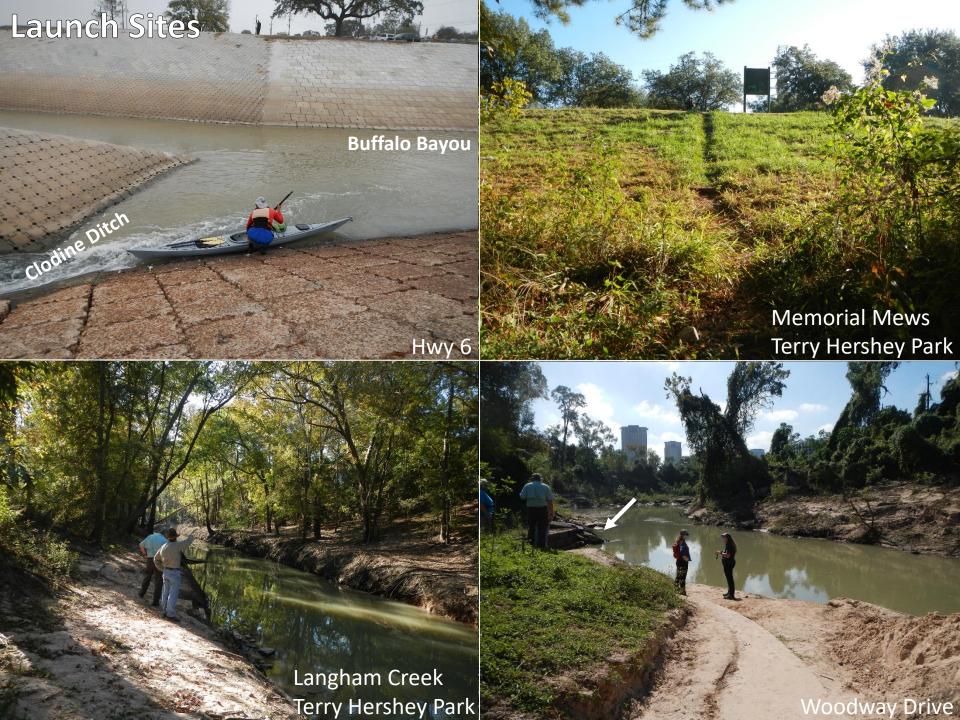

## **Buffalo Bayou Paddling Trail**

| Buffalo Bayou Paddling Trail |                                |
|------------------------------|--------------------------------|
| Trail Length                 | 26.0 miles                     |
| Sponsor                      | Bayou Preservation Association |