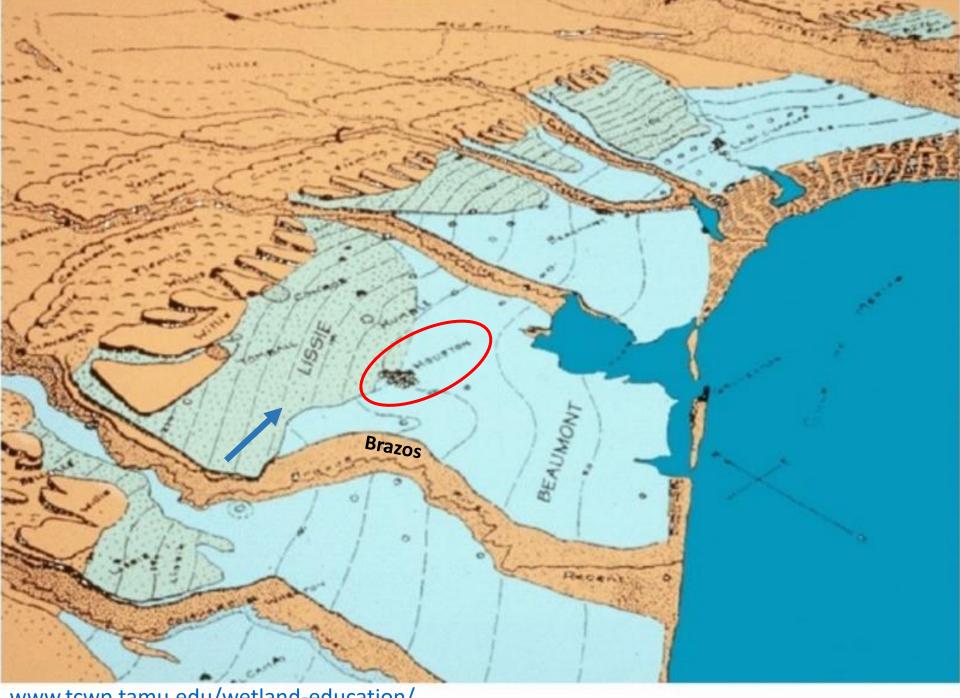

## **How a Natural River Levee is Formed**

**Brazos River** 

**Cypress Creek** 

Meander Belt Ridge

Figure 6. Reconstructed Middle and Early Pleistocene meander-belt ridge systems northwest of Houston. These pass into corresponding fluvial terraces along the Brazos River in the west corner of the figure.