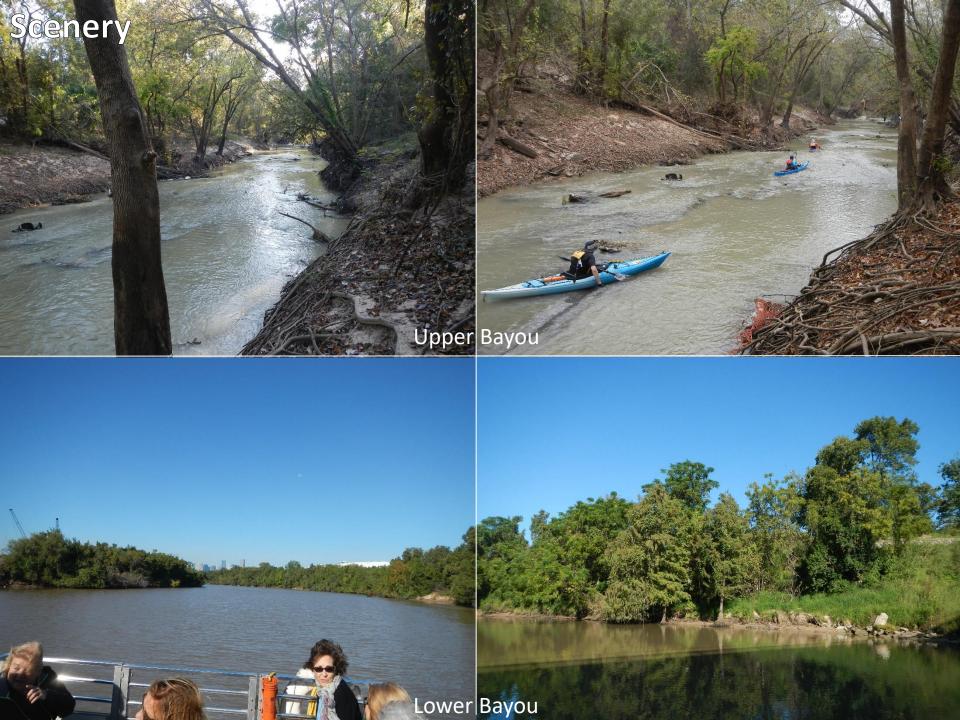

## **Buffalo Bayou Paddling Trail**

| Buffalo Bayou Paddling Trail |                                |
|------------------------------|--------------------------------|
| Trail Length                 | 26.0 miles                     |
| Sponsor                      | Bayou Preservation Association |