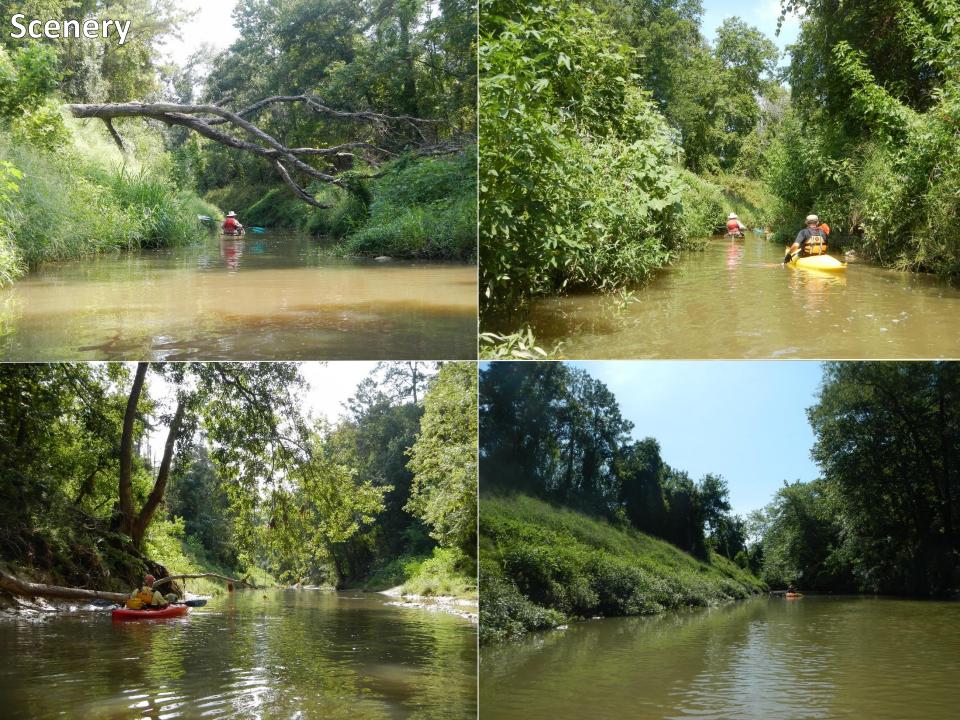

### **Cypress Creek Paddling Trail**

| Cypress Creek Paddling Trail |                                |
|------------------------------|--------------------------------|
| Trail Length                 | 25.8 miles                     |
| Sponsor                      | Bayou Preservation Association |