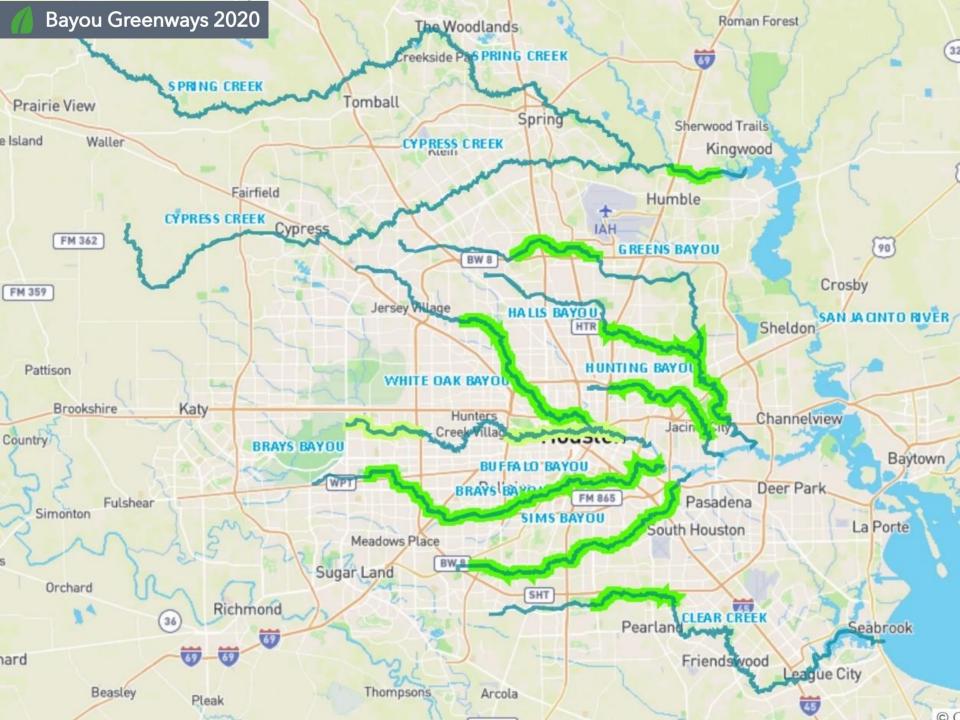

### **Cypress Creek Paddling Trail**

| Cypress Creek Paddling Trail |                                |
|------------------------------|--------------------------------|
| Trail Length                 | 25.8 miles                     |
| Sponsor                      | Bayou Preservation Association |

## **Buffalo Bayou Paddling Trail**

| Buffalo Bayou Paddling Trail |                                |
|------------------------------|--------------------------------|
| Trail Length                 | 26.0 miles                     |
| Sponsor                      | Bayou Preservation Association |