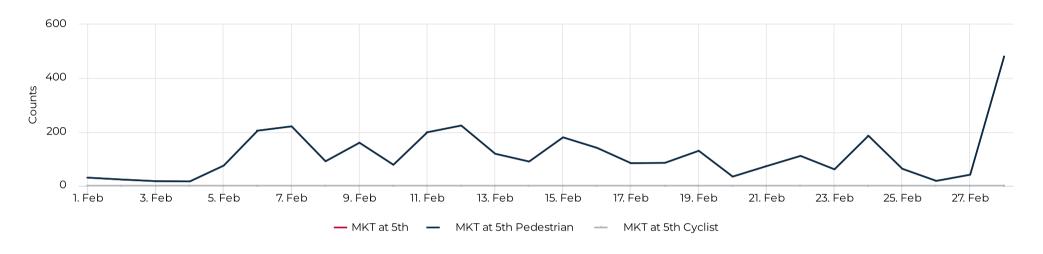

### Key Figures Summary

| Site                  | Total ▼ | Daily Average | Peak Day         | Peak Count |
|-----------------------|---------|---------------|------------------|------------|
| MKT at 5th            | 3,236   | 116           | Mon Feb 28, 2022 | 481        |
| MKT at 5th Pedestrian | 3,236   | 116           | Mon Feb 28, 2022 | 481        |
| Pedestrians SB        | 2,025   | 72            | Mon Feb 28, 2022 | 291        |
| Pedestrians NB        | 1,211   | 43            | Mon Feb 28, 2022 | 190        |
| MKT at 5th Cyclist    | 0       | 0             | Sun Feb 13, 2022 | 0          |
| Bicycles SB           | 0       | 0             | Thu Feb 17, 2022 | 0          |
| Bicycles NB           | 0       | 0             | Tue Feb 1, 2022  | 0          |

#### Daily traffic