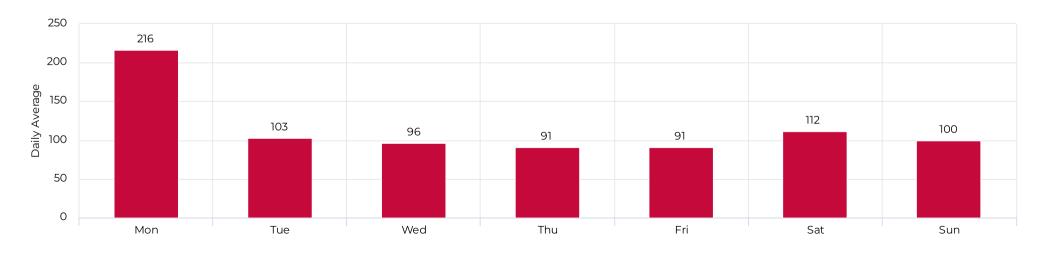

#### Distribution

February 1, 2022 → February 28, 2022

#### Pedestrian Profile (Daily)

February 1, 2022 → February 28, 2022