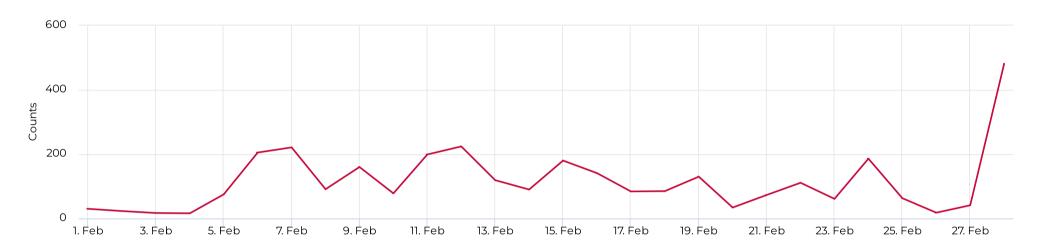

#### Daily traffic

### Key Figures Summary

| Site                  | Total ▼ | Daily Average | Peak Day         | Peak Count |
|-----------------------|---------|---------------|------------------|------------|
| MKT at 5th            | 3,236   | 116           | Mon Feb 28, 2022 | 481        |
| MKT at 5th Pedestrian | 3,236   | 116           | Mon Feb 28, 2022 | 481        |
| Pedestrians SB        | 2,025   | 72            | Mon Feb 28, 2022 | 291        |
| Pedestrians NB        | 1,211   | 43            | Mon Feb 28, 2022 | 190        |
| MKT at 5th Cyclist    | 0       | 0             | Sun Feb 13, 2022 | 0          |
| Bicycles SB           | 0       | 0             | Thu Feb 17, 2022 | 0          |
| Bicycles NB           | 0       | 0             | Tue Feb 1, 2022  | 0          |