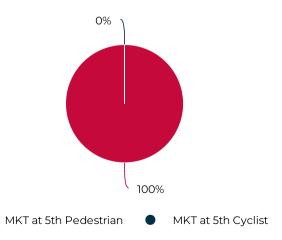

#### **Monthly Updates:**

The bridge across White Oak Bayou to the east of this counter remains closed. H-GAC staff has also confirmed that the equipment is counting accurately, but all traffic is being counted as pedestrians rather than being separated into pedestrians or cyclists. While we believe it is an accurate count, we deployed a secondary counter in mid-December to verify this. We will publish this data as a companion to the official Eco-Visio report.

#### Distribution

February 1, 2022 → February 28, 2022