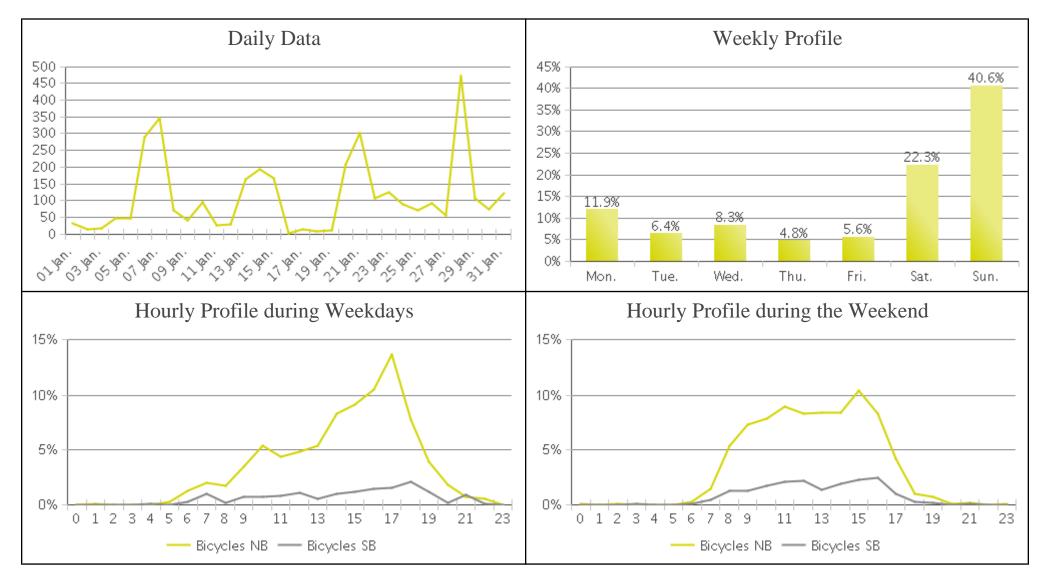

## White Oak Trail at 34th St (Cyclists)

Period Analyzed: Monday, January 01, 2018 to Wednesday, January 31, 2018