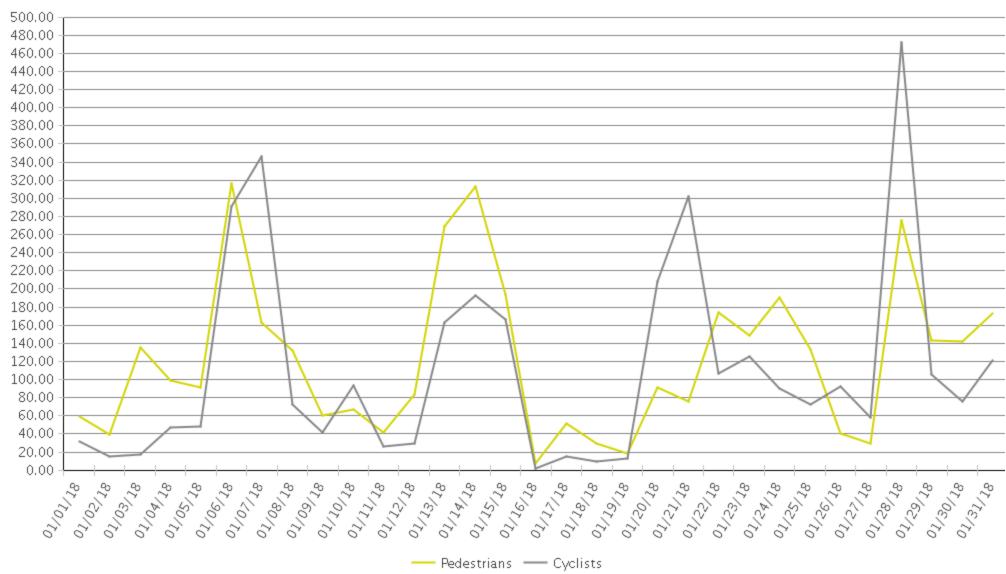

## White Oak Trail at 34th St

Period Analyzed: Monday, January 01, 2018 to Wednesday, January 31, 2018

|             | Total Traffic for the Analyzed | Analyzed Daily Average Busies | Busiest Day of | Distribution |     |
|-------------|--------------------------------|-------------------------------|----------------|--------------|-----|
|             | Period                         |                               | the Week       | IN           | OUT |
| Pedestrians | 3,785                          | 122                           | Sunday         | 42           | 58  |
| Cyclists    | 3,450                          | 111                           | Sunday         | 83           | 17  |

## White Oak Trail at 34th St

Period Analyzed: Monday, January 01, 2018 to Wednesday, January 31, 2018