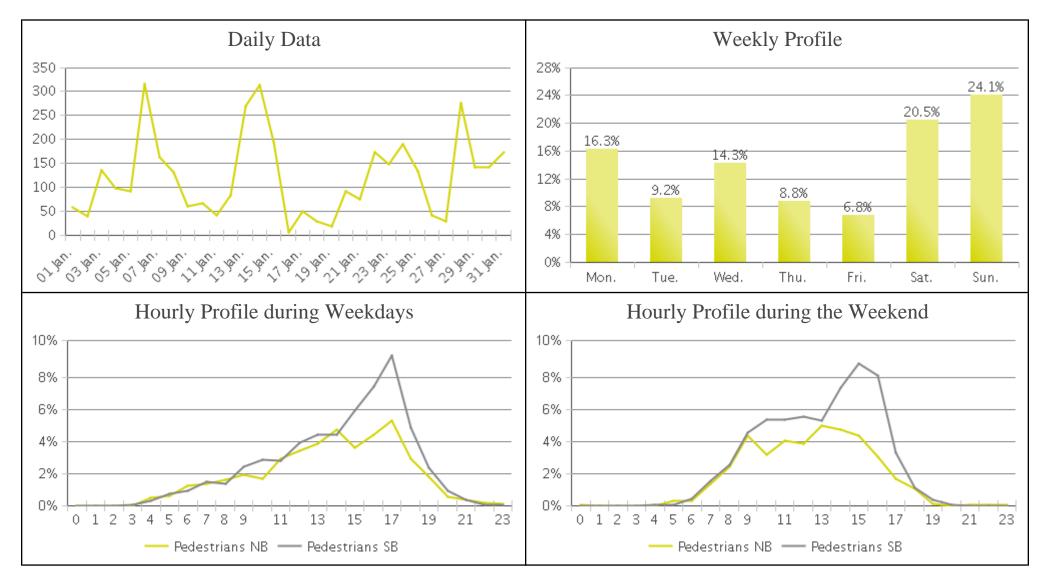

## White Oak Trail at 34th St (Pedestrians)

Period Analyzed: Monday, January 01, 2018 to Wednesday, January 31, 2018