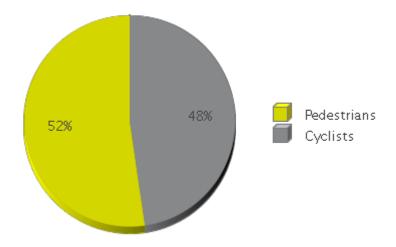

## White Oak Trail at 34th St

Period Analyzed: Monday, January 01, 2018 to Wednesday, January 31, 2018

|             | Total Traffic for the Analyzed | Analyzed Daily Average Busies | Busiest Day of | Distribution |     |
|-------------|--------------------------------|-------------------------------|----------------|--------------|-----|
|             | Period                         |                               | the Week       | IN           | OUT |
| Pedestrians | 3,785                          | 122                           | Sunday         | 42           | 58  |
| Cyclists    | 3,450                          | 111                           | Sunday         | 83           | 17  |

## White Oak Trail at 34th St

Period Analyzed: Monday, January 01, 2018 to Wednesday, January 31, 2018