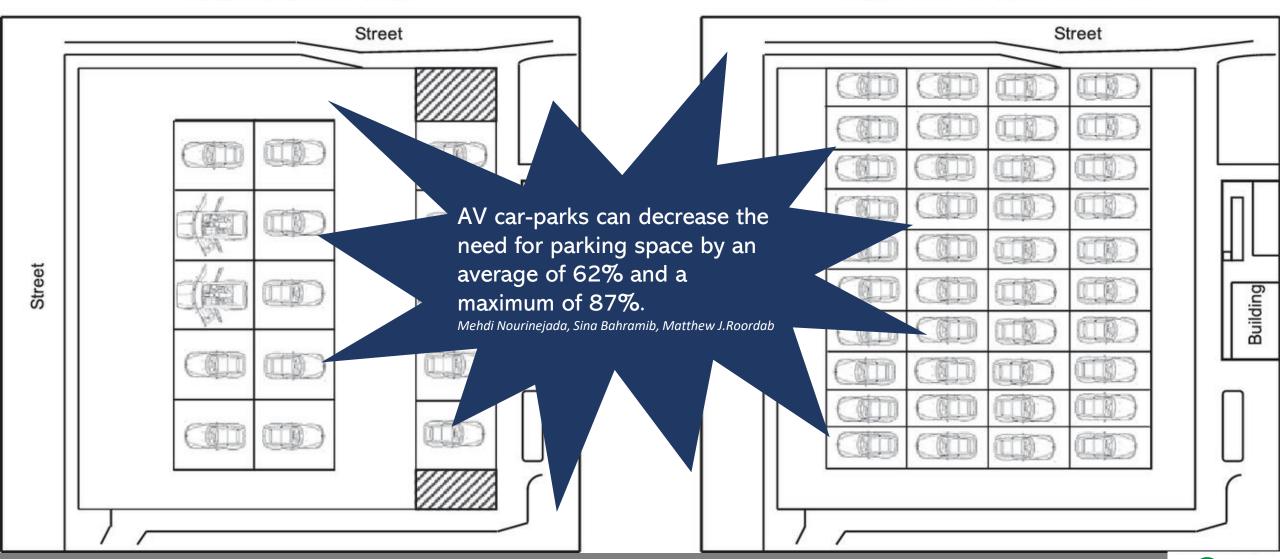

#### GIVE GIVETS-SELFPING GIRS

Conventional car-parks

Autonomous vehicle car-parks

#### GIVE GUNGER-SELFPURING GURS

Conventional car-parks

Autonomous vehicle car-parks