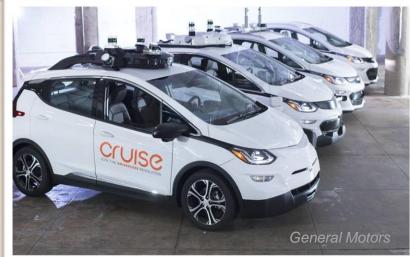

LONG TERM: JOB AUTOMATION

LONG TERM: FLEET AUTOMATION

LONG TERM: DELIVERY DRONES