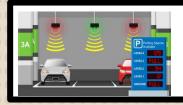

#### GIVE GIVETS-SELFPING GIRS

Conventional car-parks

Autonomous vehicle car-parks

#### GIVE GUNGER-SELFPURING GURS

Conventional car-parks

Autonomous vehicle car-parks