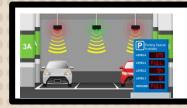

#### TECHNOLOGY FORESIGHT

Existing

Trending

**Emerging** 

**Future** 

**Parking** 

traditional

lots

traditional

meter

smart parking

autonomous garage summons from remote spaces