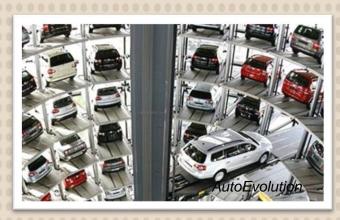

#### GIVE GIVETS-SELFPING GIRS

Conventional car-parks

Autonomous vehicle car-parks

#### GIVE GUNGER-SELFPURING GURS

Conventional car-parks

Autonomous vehicle car-parks