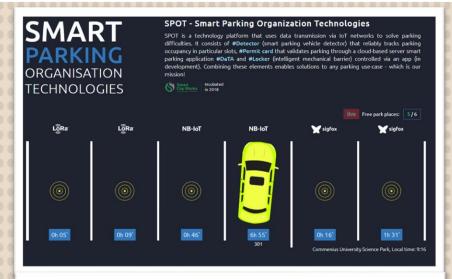

#### TECHNOLOGY FORESIGHT

Existing

Trending

**Emerging** 

**Future** 

**Parking** 

traditional

lots

traditional

meter

smart parking

autonomous garage summons from remote spaces