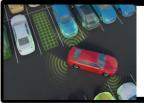

#### GIVE GIVETS-SELFPING GIRS

Conventional car-parks

Autonomous vehicle car-parks

#### GIVE GUNGER-SELFPURING GURS

Conventional car-parks

Autonomous vehicle car-parks