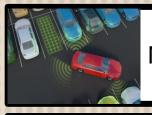

#### GIVE GIVETS-SELFPING GIRS

Conventional car-parks

Autonomous vehicle car-parks

#### GIVE GUNGER-SELFPURING GURS

Conventional car-parks

Autonomous vehicle car-parks