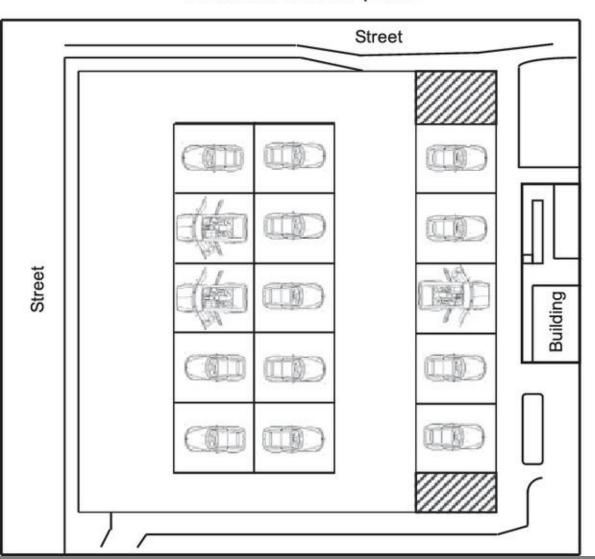

#### GIVE GIVETS-SELFPING GIRS

Conventional car-parks

Autonomous vehicle car-parks

#### GIVE GUNGER-SELFPURING GURS

Conventional car-parks

Autonomous vehicle car-parks