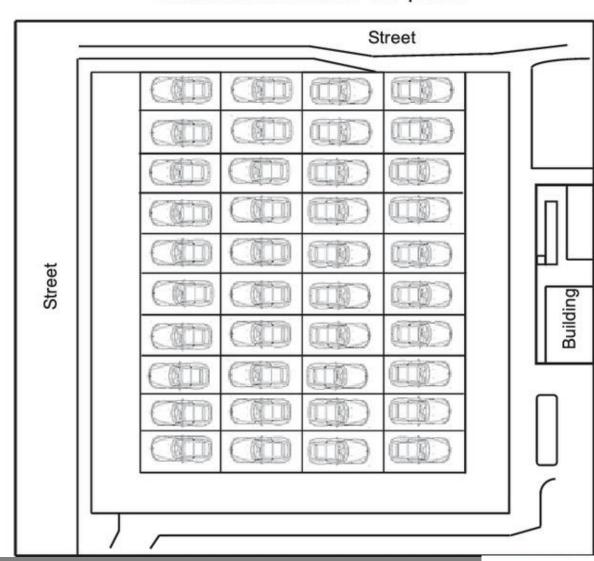

#### GIVE GIVETS-SELFPING GIRS

Conventional car-parks

Autonomous vehicle car-parks

#### GIVE GUNGER-SELFPURING GURS

Conventional car-parks

Autonomous vehicle car-parks