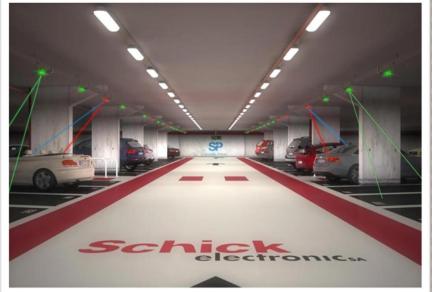

#### GIVE GIVETS-SELFPING GIRS

Conventional car-parks

Autonomous vehicle car-parks

#### GIVE GUNGER-SELFPURING GURS

Conventional car-parks

Autonomous vehicle car-parks