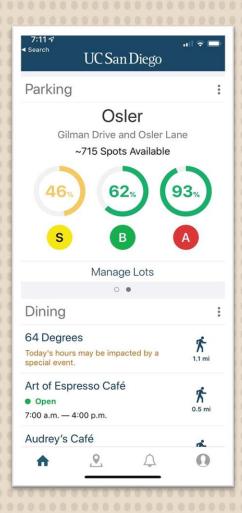

#### TECHNOLOGY FORESIGHT

Existing

Trending

**Emerging** 

**Future** 

**Parking** 

traditional

lots

traditional

meter

smart parking

autonomous garage summons from remote spaces