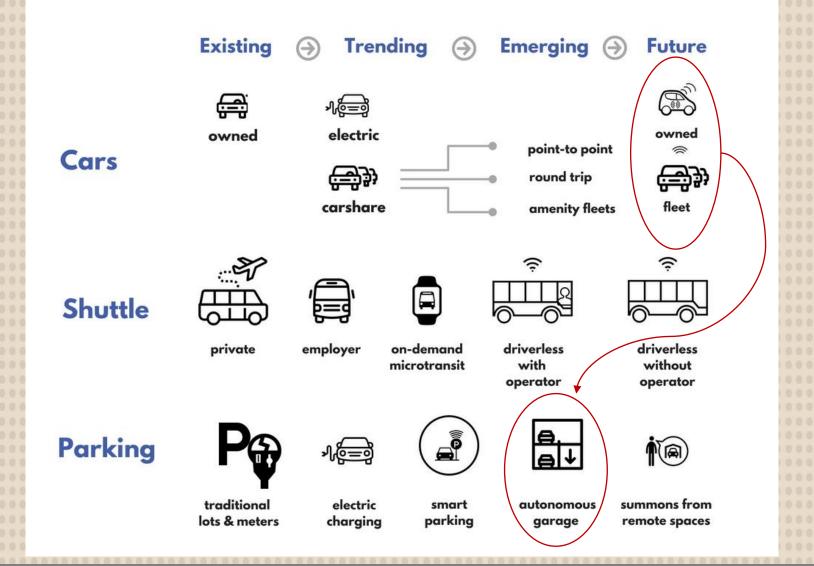

#### TECHNOLOGY FORESIGHT

Existing

Trending

**Emerging** 

**Future** 

**Parking** 

traditional

lots

traditional

meter

smart parking

autonomous garage summons from remote spaces

#### TECHNOLOGY FORESIGHT

Existing

**Trending** 

**Emerging** 

**Future** 

owned

electric

carshare

point-to point

amenity fleets

owned

fleet

**Shuttle** 

Cars

private

employer

on-demand microtransit

driverless with operator

driverless without operator

**Parking** 

traditional lots & meters

electric charging

smart parking

autonomous garage

summons from remote spaces