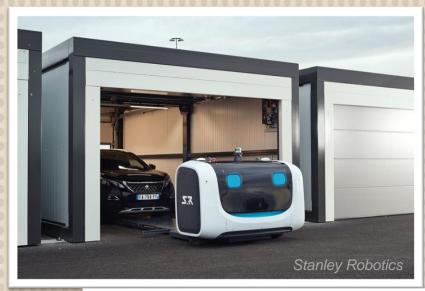

#### GIVE GIVETS-SELFPING GIRS

Conventional car-parks

Autonomous vehicle car-parks

#### GIVE GUNGER-SELFPURING GURS

Conventional car-parks

Autonomous vehicle car-parks