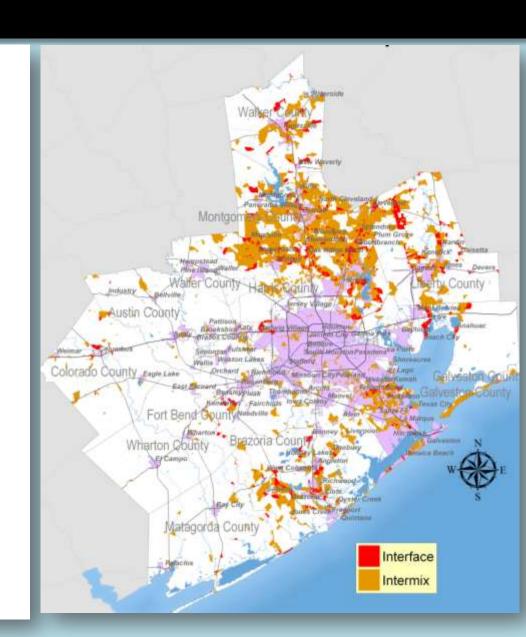

### **Codes and Standards**

- Fire Protecting Infrastructure (rural and suburban)
- Water Supplies Rural and Suburban Fire Fighting
- RV Parks and Campgrounds
- Disaster/Emergency Management
- Business Continuity