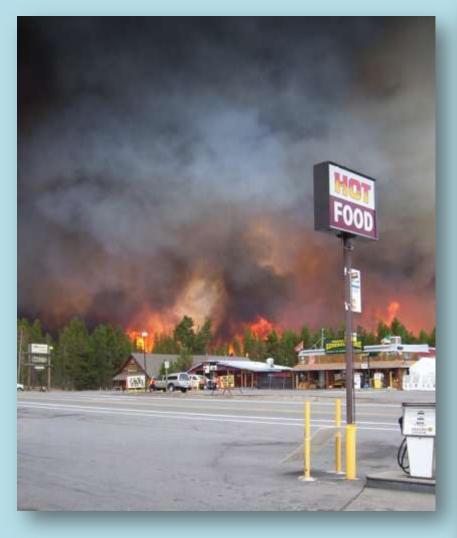

## Much at Stake

Texas News

Wildfire spreads through suburban Houston neighborhoods

#### by JEFF McSHAN

Posted on September 6, 2011 at 6:16 PM Updated Wednesday, Sep 7 at 12:22 PM

GRIMES COUNTY, Texas - A mandatory evacuation order was issued for some homeowners in Grimes, Montgomery and Waller counties northwest of Houston Monday afternoon after a wildfire threatened