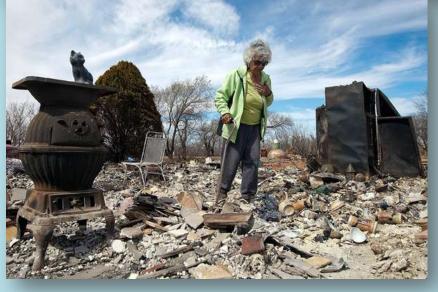

# Fire at the Edge of Town

# **Chuck Wemple**





# Wildfire



# Wildfire







# Wildfire









## Much at Stake



Texas News













Wildfire spreads through suburban Houston neighborhoods



#### by JEFF McSHAN

Posted on September 6, 2011 at 6:16 PM Updated Wednesday, Sep 7 at 12:22 PM

GRIMES COUNTY, Texas - A mandatory evacuation order was issued for some homeowners in Grimes, Montgomery and Waller counties northwest of Houston Monday afternoon after a wildfire threatened

#### Related:

- · Evacuees eager to return home after wildfires
- · McKinney girl raises money for Central Texas fire victims









REGIONAL HAZARD MITIGATION PLAN 2011 UPDATE

Prepared for:



Prepared by:



April 15, 2011













#### REGIONAL HAZARD MITIGATION PLAN 2011 UPDATE

Prepared for:



Prepared by:



April 15, 2011











- Data Gathering
- Planning
- Training
- Education
-