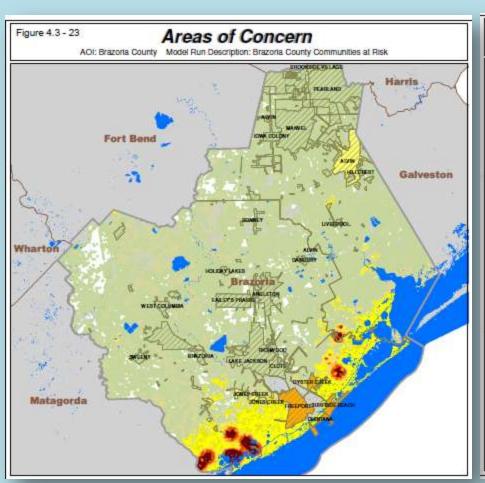

### **Codes and Standards**

- Fire Protecting Infrastructure (rural and suburban)
- Water Supplies Rural and Suburban Fire Fighting
- RV Parks and Campgrounds
- Disaster/Emergency Management
- Business Continuity