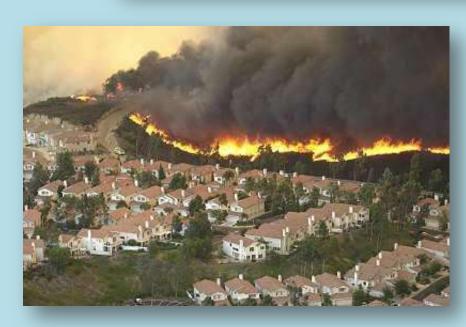

## Much at Stake

Texas News

Wildfire spreads through suburban Houston neighborhoods

#### by JEFF McSHAN

Posted on September 6, 2011 at 6:16 PM Updated Wednesday, Sep 7 at 12:22 PM

GRIMES COUNTY, Texas - A mandatory evacuation order was issued for some homeowners in Grimes, Montgomery and Waller counties northwest of Houston Monday afternoon after a wildfire threatened