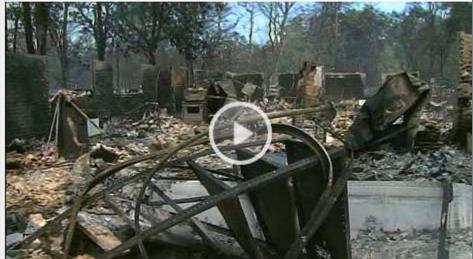

## Much at Stake

Texas News

Wildfire spreads through suburban Houston neighborhoods

#### by JEFF McSHAN

Posted on September 6, 2011 at 6:16 PM Updated Wednesday, Sep 7 at 12:22 PM

GRIMES COUNTY, Texas - A mandatory evacuation order was issued for some homeowners in Grimes, Montgomery and Waller counties northwest of Houston Monday afternoon after a wildfire threatened