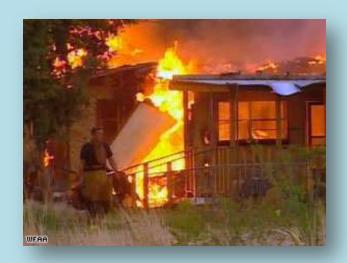

## Much at Stake

Texas News

Wildfire spreads through suburban Houston neighborhoods

#### by JEFF McSHAN

Posted on September 6, 2011 at 6:16 PM Updated Wednesday, Sep 7 at 12:22 PM

GRIMES COUNTY, Texas - A mandatory evacuation order was issued for some homeowners in Grimes, Montgomery and Waller counties northwest of Houston Monday afternoon after a wildfire threatened