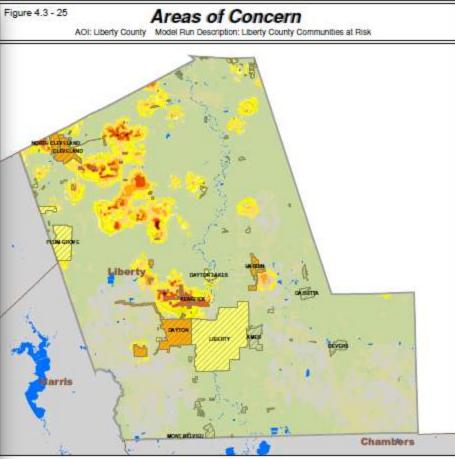

### **Codes and Standards**

- Fire Protecting Infrastructure (rural and suburban)
- Water Supplies Rural and Suburban Fire Fighting
- RV Parks and Campgrounds
- Disaster/Emergency Management
- Business Continuity