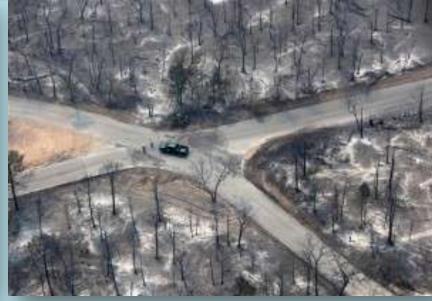

# Fire at the Edge of Town

# **Chuck Wemple**





# Wildfire



# Wildfire







# Wildfire









## Much at Stake



Texas News













Wildfire spreads through suburban Houston neighborhoods



#### by JEFF McSHAN

Posted on September 6, 2011 at 6:16 PM Updated Wednesday, Sep 7 at 12:22 PM

GRIMES COUNTY, Texas - A mandatory evacuation order was issued for some homeowners in Grimes, Montgomery and Waller counties northwest of Houston Monday afternoon after a wildfire threatened

#### Related:

- · Evacuees eager to return home after wildfires
- · McKinney girl raises money for Central Texas fire victims









REGIONAL HAZARD MITIGATION PLAN 2011 UPDATE

Prepared for:



Prepared by:



April 15, 2011













#### REGIONAL HAZARD MITIGATION PLAN 2011 UPDATE

Prepared for:



Prepared by:



April 15, 2011











- Data Gathering
- Planning
- Training
- Education