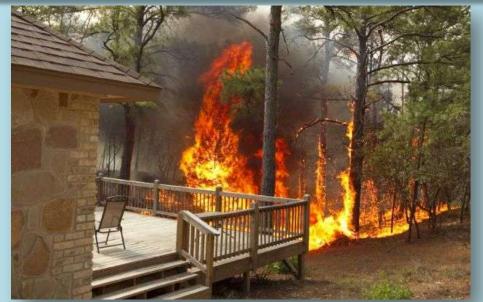

## Much at Stake

Texas News

Wildfire spreads through suburban Houston neighborhoods

#### by JEFF McSHAN

Posted on September 6, 2011 at 6:16 PM Updated Wednesday, Sep 7 at 12:22 PM

GRIMES COUNTY, Texas - A mandatory evacuation order was issued for some homeowners in Grimes, Montgomery and Waller counties northwest of Houston Monday afternoon after a wildfire threatened