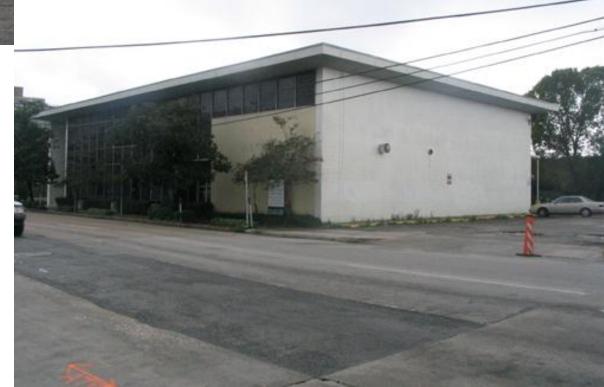

#### 2616 Louisiana St

23,750 SF Land 10,711 SF Vacant Banquet Hall

#### **Key Factors**

- On-site Parking
- High Traffic Flow
- Next to National Tenants
- Reusable building