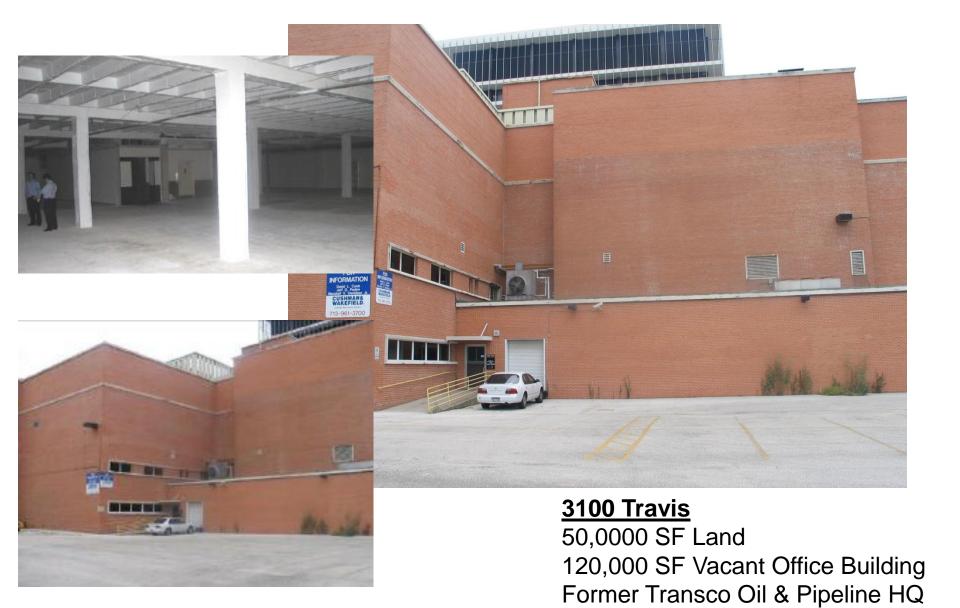

## The vision....













The trade area....











### **2600 Travis**

42,500 SF Land 32,000 SF Vacant Car Dealership

# **CROSSPOINT** PROPERTIES











#### **2101 Smith St**

23,750 SF Land 14,000 SF Vacant Office Building

#### **Key Factors**

- On-site Parking
- Key Corner of Midtown
- Near Downtown
- Good "Bones"







#### 2616 Louisiana

2007



#### 2616 Louisiana St

23,750 SF Land 10,711 SF Vacant Banquet Hall

## **CROSSPOINT** PROPERTIES

#### **Key Factors**

- On-site Parking
- High Traffic Flow
- Next to National Tenants
- Reusable building

### 2616 Louisiana

2009









The Mix @ Midtown Parking Plan

CROSSPOINT PROPERTIES

CROSSPOINT PROPERTIES 2101 SMITH STREET #200 HOUSTON, TEXAS 77002 (713) 651-1700