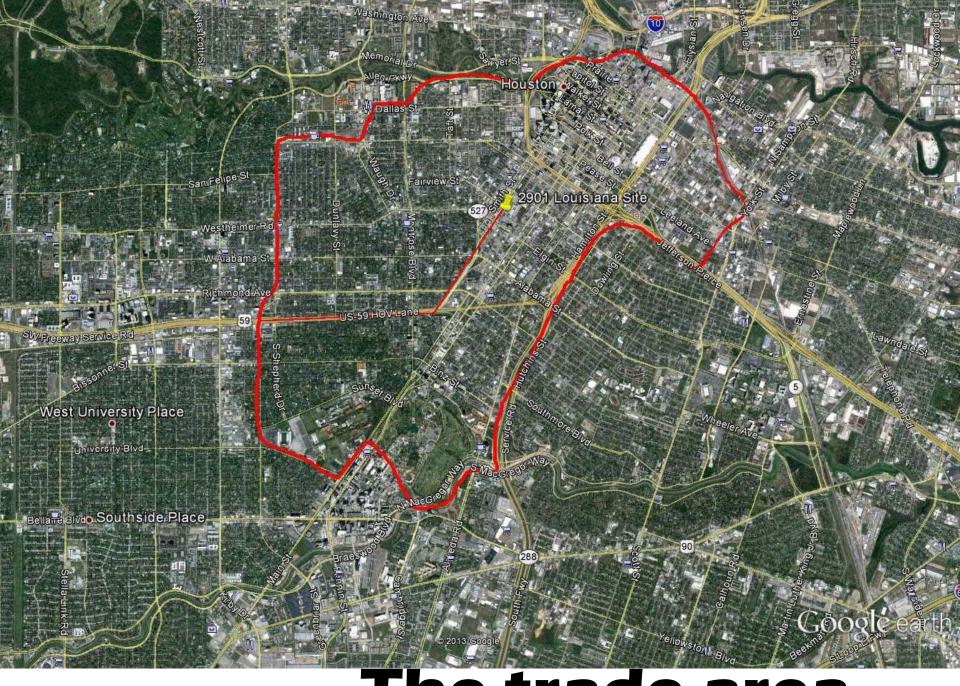

## The vision....













The trade area....











### **2600 Travis**

42,500 SF Land 32,000 SF Vacant Car Dealership

# **CROSSPOINT** PROPERTIES











#### **2101 Smith St**

23,750 SF Land 14,000 SF Vacant Office Building

#### **Key Factors**

- On-site Parking
- Key Corner of Midtown
- Near Downtown
- Good "Bones"







#### 2616 Louisiana

2007



#### 2616 Louisiana St

23,750 SF Land 10,711 SF Vacant Banquet Hall

## **CROSSPOINT** PROPERTIES

#### **Key Factors**

- On-site Parking
- High Traffic Flow
- Next to National Tenants
- Reusable building

### 2616 Louisiana

2009









The Mix @ Midtown Parking Plan

CROSSPOINT PROPERTIES

CROSSPOINT PROPERTIES 2101 SMITH STREET #200 HOUSTON, TEXAS 77002 (713) 651-1700