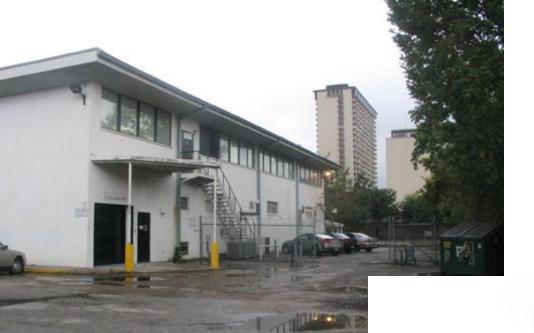

#### 2616 Louisiana St

23,750 SF Land 10,711 SF Vacant Banquet Hall

#### **Key Factors**

- On-site Parking
- High Traffic Flow
- Next to National Tenants
- Reusable building