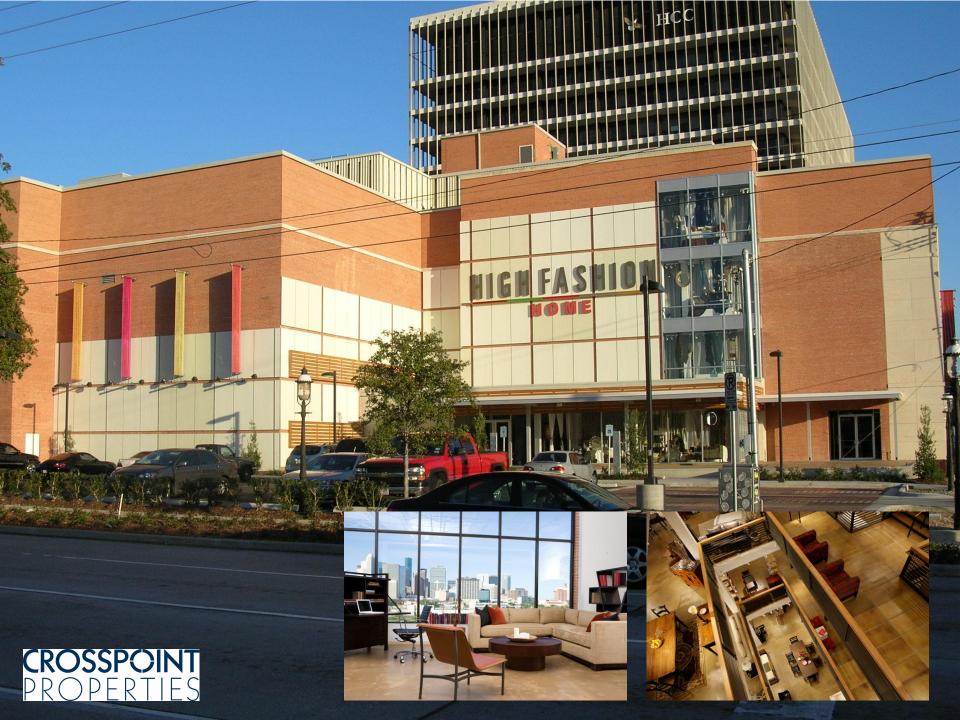

#### **2101 Smith St**

23,750 SF Land 14,000 SF Vacant Office Building

#### **Key Factors**

- On-site Parking
- Key Corner of Midtown
- Near Downtown
- Good "Bones"