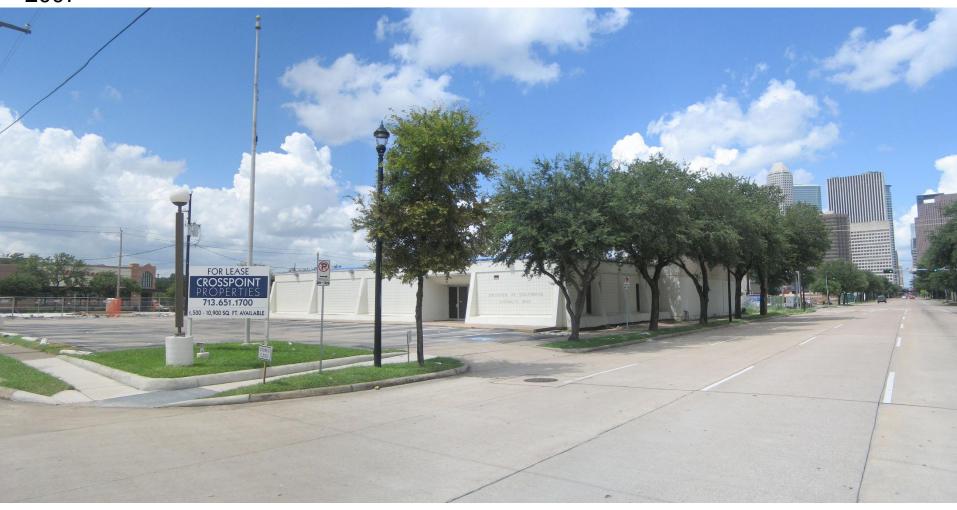

#### **2101 Smith St**

23,750 SF Land 14,000 SF Vacant Office Building

#### **Key Factors**

- On-site Parking
- Key Corner of Midtown
- Near Downtown
- Good "Bones"