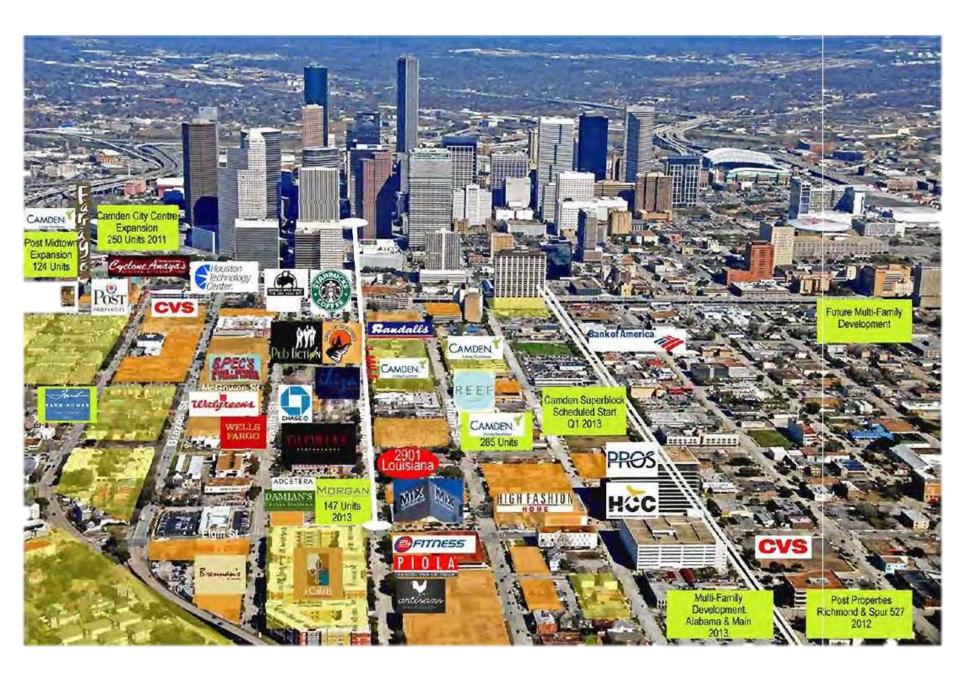

## The vision....













The trade area....











### **2600 Travis**

42,500 SF Land 32,000 SF Vacant Car Dealership

# **CROSSPOINT** PROPERTIES











#### **2101 Smith St**

23,750 SF Land 14,000 SF Vacant Office Building

#### **Key Factors**

- On-site Parking
- Key Corner of Midtown
- Near Downtown
- Good "Bones"







#### 2616 Louisiana

2007



#### 2616 Louisiana St

23,750 SF Land 10,711 SF Vacant Banquet Hall

## **CROSSPOINT** PROPERTIES

#### **Key Factors**

- On-site Parking
- High Traffic Flow
- Next to National Tenants
- Reusable building

### 2616 Louisiana

2009









The Mix @ Midtown Parking Plan

CROSSPOINT PROPERTIES

CROSSPOINT PROPERTIES 2101 SMITH STREET #200 HOUSTON, TEXAS 77002 (713) 651-1700