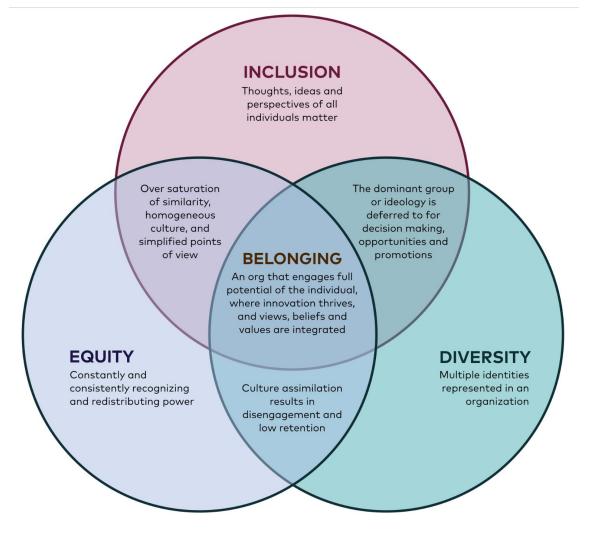

#### Community Engagement

Is Equity Enough?

DeVon Douglass, Director of Community Engagement Harris County Judge's Office

## Roadmap

- Define "Community Engagement"
- Differentiate between Diversity, Equity, Inclusion, and Belonging
- Deepen our understanding with principles engagement
- DeVon will answer questions



Community Engagement is...

### The processes and practices through which we open pathways of participation in government.

But why do community engagement?

# There is no way we have all the best ideas.

### Differentiate





## Nothing About Us Without Us

## Eliminate the Margins

## Empathy needs equity