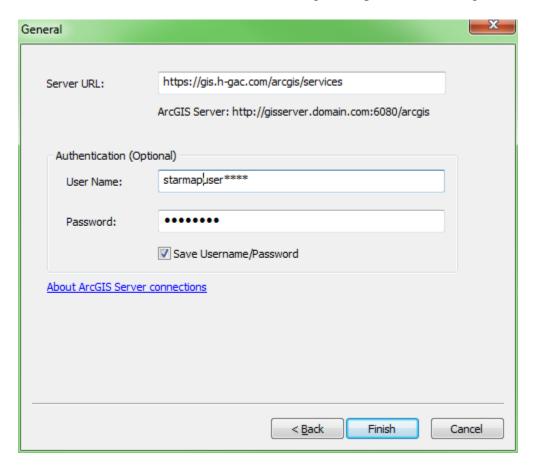

### 1. Desktop GIS software/hardware

Access to GIS Services for use by desktop GIS can be accomplished by establishing a connection to the H-GAC server using your Security Credentials. The URL for accessing the server is:

https://gis.h-gac.com/arcgis/services

Your *User Name* and *Password* will be the Login ID specified in the Agreement.