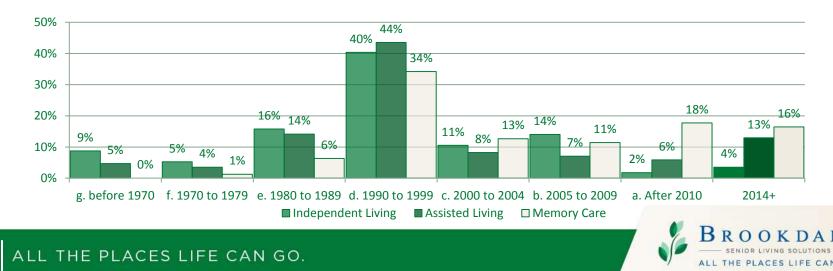

Living



### Planning for Seniors and Families ....

- The first Baby Boomers are 68 they will seek IL / AL starting around 82 or 14 years from now.
- The last of the baby boomers will turn 82 in 2046 ... 34 years from now.
  - -Guaranteed, increasing demand rates.
- Local, cannot be shipped overseas, increasing demand ... No other field can say that definitely



Senior Housing Supply (as of 3q 2013)

**Current Product Mix** 

#### **Independent Living:**

- 7,838 open
- 318 UC

#### **Assisted Living:**

- 4,398 units
- 566 UC

#### **Memory Care:**

- 1,943 units
- 483 UC

#### Percent of Senior Housing by Year Built



#### **Under Construction**

### Nearly 1,400 units of senior housing under construction will increase;

- IL capacity by 4%
- AL capacity by 13%
- MC capacity by 16%



# Houston has the 13<sup>th</sup> largest population of seniors age 75+

• Projected to grow by 17.5% through 2015 to become the 10<sup>th</sup> largest senior market





Senior Housing per 100 Seniors 65+

In the NIC 100, the Houston MSA has one of the lowest levels of senior housing supply



### **Common Decision Triggers**



## Care Recipient Lives at Home

Home Health: scheduled services, not intermittent, physician prescribed

- Homemaker: hands-off cooking, errands, companion
- Home Health Aide: hands-on personal care bathing, dressing, transferring
- Skilled Services: nurse or therapist, limited duration following hospital stay or spell of illness
- Often covered by Medicare Part B or Private Pay



## Care Recipient Lives with Child

### Adult Day Care

- Usually day-time, Mon