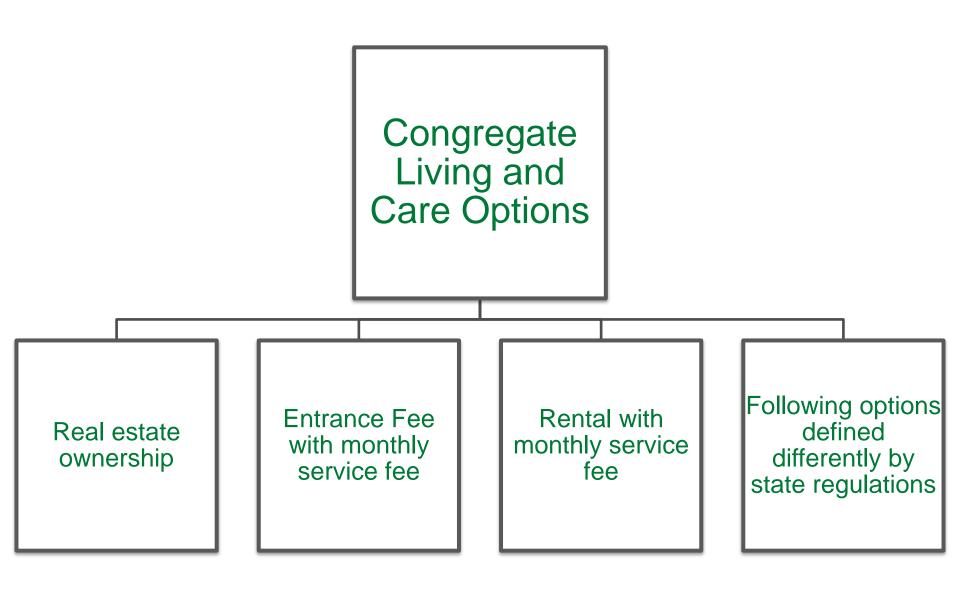

### Active Adult Communities

- Fee simple real estate ownership
- Single-family home, townhomes, cluster homes, mobile homes and condominiums
- Age restricted age 55 or older
- Residents independent no meal program or supportive care
- Home owners association shared amenities and limited group activities

## Senior Apartments

- Rental apartments
- Age restricted age 55 or older
- No congregate dining options
- Community rooms
- Limited social activities
- Some a-la-carte services by third parties

12 ALL THE PLACES LIFE CAN GO.

### Retirement Communities

#### Rental apartments

- Age-restricted usually age 62 and over
- Monthly fee often includes two meals, housekeeping, linen service, maintenance, transportation, emergency response, resident programs
- Independent Living predominates on campus – may pay a-la-carte for scheduled and limited personal care
- Campus often also offers licensed Assisted Living and/or Memory Care, but not Skilled Nursing