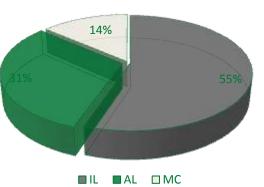

Senior Housing Supply (as of 3q 2013)

**Current Product Mix** 

#### **Independent Living:**

- 7,838 open
- 318 UC

#### **Assisted Living:**

- 4,398 units
- 566 UC

#### **Memory Care:**

- 1,943 units
- 483 UC