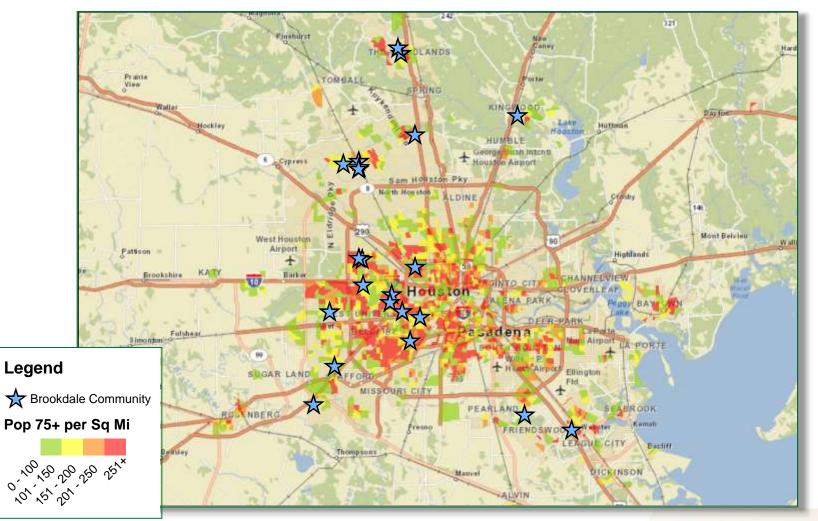

Density of Seniors 65+

Brookdale Market Coverage

*Top Five Providers by Product Type* 

Brookdale is the leading provider of Independent Living and Assisted Living in Houston, as well as the 2<sup>nd</sup> largest provider of Memory Care.