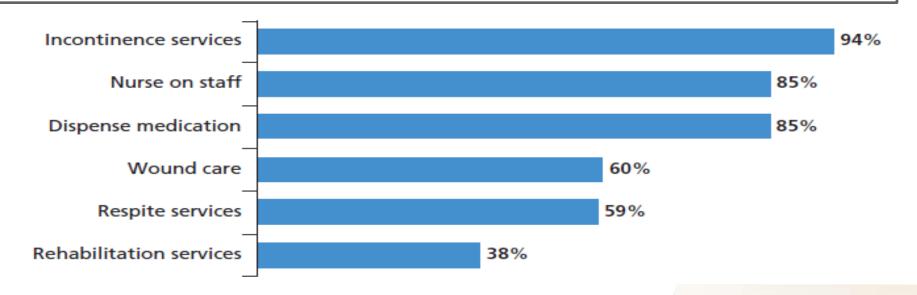

### Adult Day Care

- Usually day-time, Monday to Friday
- Social & support services, one or two meals
- Private Pay
- Common health services: