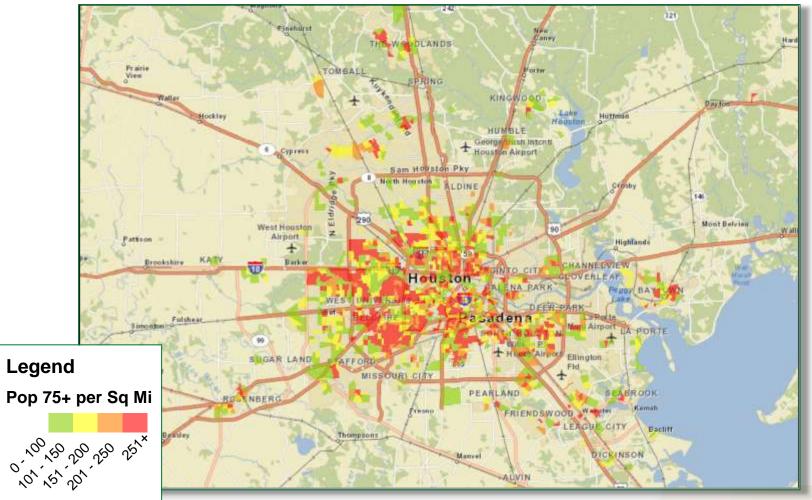

# Houston has the 13<sup>th</sup> largest population of seniors age 75+

• Projected to grow by 17.5% through 2015 to become the 10<sup>th</sup> largest senior market

Senior Housing per 100 Seniors 65+

In the NIC 100, the Houston MSA has one of the lowest levels of senior housing supply

Density of Seniors 65+ with Current Senior Housing Supply