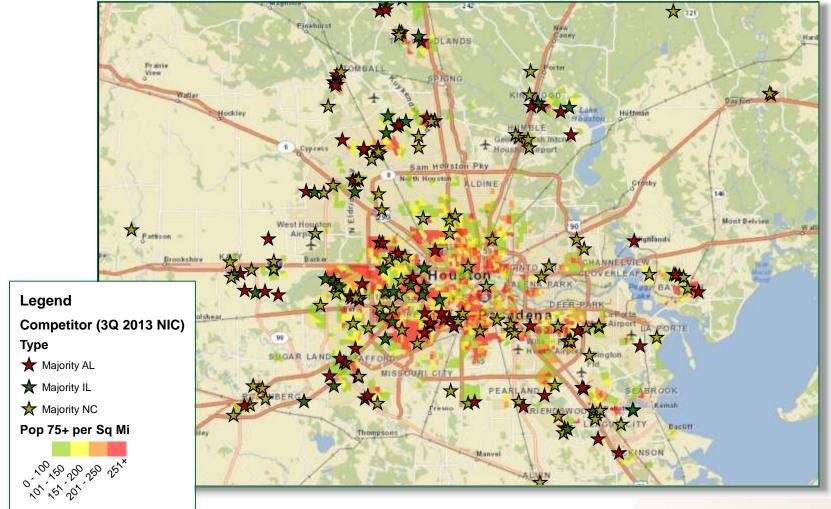

Density of Seniors 65+

Brookdale Market Coverage

*Top Five Providers by Product Type* 

Brookdale is the leading provider of Independent Living and Assisted Living in Houston, as well as the 2<sup>nd</sup> largest provider of Memory Care.

#### Independent Living

|   | Owner                            | IL Mkt Share | IL Units | IL Under<br>Construction |
|---|----------------------------------|--------------|----------|--------------------------|
|   | Total                            | 100.0%       | 7,838    | 318                      |
| 1 | Brookdale Senior Living          | 34.2%        | 2,678    |                          |
| 2 | Retirement Center Management Inc | 7.6%         | 597      |                          |
| 3 | Erickson Living                  | 5.9%         | 462      |                          |
| 4 | Five Star Senior Living          | 5.5%         | 435      |                          |
| 5 | Leisure Care, Inc                | 5.5%         | 428      |                          |

#### Assisted Living

|   | Owner                                     | AL Mkt Share | AL Units | AL Under<br>Construction |
|---|-------------------------------------------|--------------|----------|--------------------------|
|   | Total AL                                  | 100.0%       | 4,398    | 566                      |
| 1 | Brookdale Senior Living                   | 22.6%        | 996      |                          |
| 2 | Elmcroft Senior Living                    | 10.6%        | 467      |                          |
| 3 | Emeritus Senior Living                    | 9.1%         | 399      | 45                       |
| 4 | Diversified Health Senior Living Services | 6.5%         | 287      |                          |
| 5 | Five Star Senior Living                   | 6.1%         | 267      |                          |

#### Memory Care

|   | Owner                                     | MC Mkt Share | MC Units | MC Under<br>Construction |
|---|-------------------------------------------|--------------|----------|--------------------------|
|   | Total MC                                  | 100.0%       | 1,943    | 483                      |
| 1 | Constant Care Corporation                 | 18.9%        | 368      |                          |
| 2 | Brookdale Senior Living                   | 15.5%        | 301      |                          |
| 3 | Diversified Health Senior Living Services | 9.4%         | 183      |                          |
| 4 | Emeritus Senior Living                    | 8.0%         | 155      | 43                       |
| 5 | Silverado Senior Living                   | 7.4%         | 144      |                          |