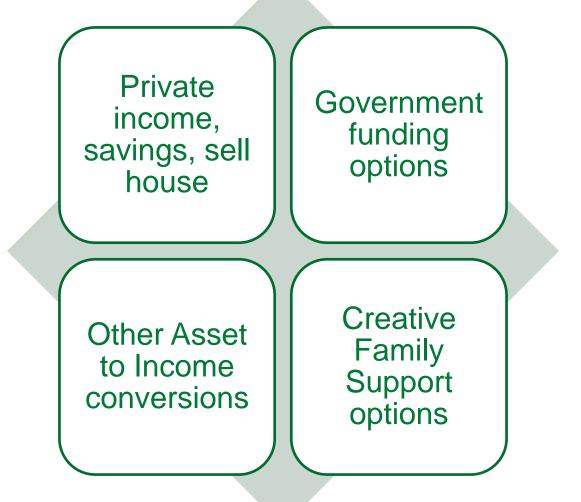

### Conversion of Assets to Income

#### Life Insurance Settlements

- Sell policy to 3rd party for partial cash value
- Policy buyer pays premiums & collects at death
- Better than letting policy lapse when payment of premiums stops in money crunch

#### Reverse Mortgage

- Loan against Home Equity creates income stream
- Relatively high transaction & admin costs

## Financial Help from the Kids

Medical technology – longer life – 52% of older Americans don't have enough money to meet their needs

IRS Limits allow annual gifts up to \$14,000 in 2013

Direct bill payment for medical care including portions of Assisted Living and nursing care – don't count toward IRS gift limitation

**Interfamily Loan** 

Upward Trust – parents as named beneficiary & don't tap the core asset

BROOKDALE SENIOR LIVING SOLUTIONS ALL THE PLACES LIFE CAN GO

What Brookdale Looks for ...

- Dynamically growing areas
- Or, established relatively wealthy areas
- Average total development cost would range from \$180-\$200k per unit.