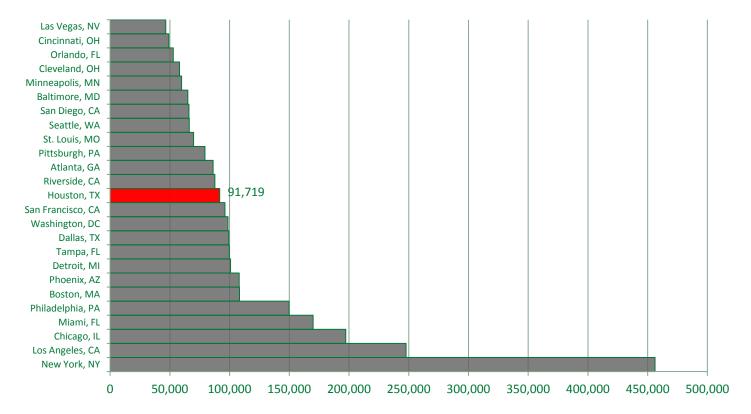

# Houston has the 13<sup>th</sup> largest population of seniors age 75+

• Projected to grow by 17.5% through 2015 to become the 10<sup>th</sup> largest senior market

Senior Housing per 100 Seniors 65+

In the NIC 100, the Houston MSA has one of the lowest levels of senior housing supply