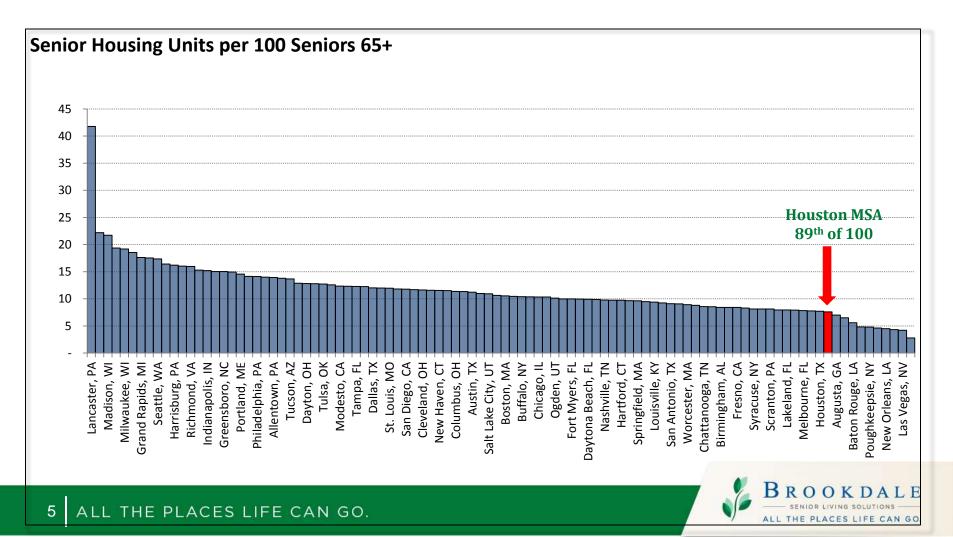

# Houston has the 13<sup>th</sup> largest population of seniors age 75+

• Projected to grow by 17.5% through 2015 to become the 10<sup>th</sup> largest senior market

Senior Housing per 100 Seniors 65+

In the NIC 100, the Houston MSA has one of the lowest levels of senior housing supply