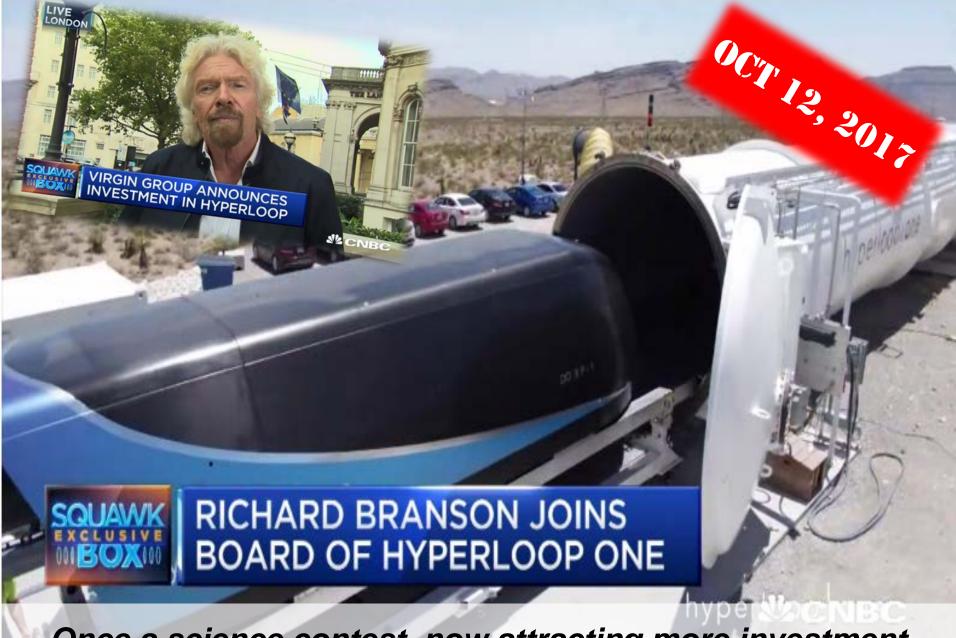

## ???

Hyperloop's primary initial target will be passengers

rebecca @curiousworlds

Replying to @elonmusk

Can Texas haz hyper loop too? Dallas - Houston - San Antonio -Austin (a girl can dream...)

For sure. First set of tunnels are to alleviate greater LA urban congestion. Will start NY-DC in parallel. Then prob LA-SF and a TX loop.

10:36 AM - Jul 20, 2017

...target is high speed, high density passenger travel