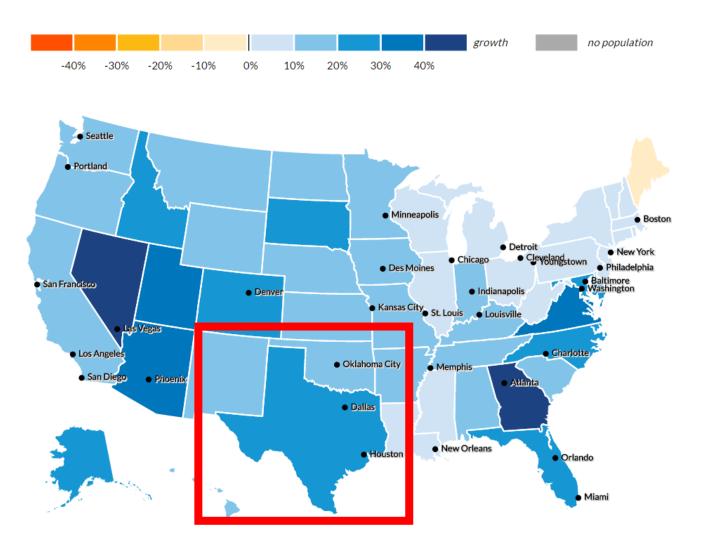

# Population Driving Imports

Map Source: Urban Institute Mapping America's Futures