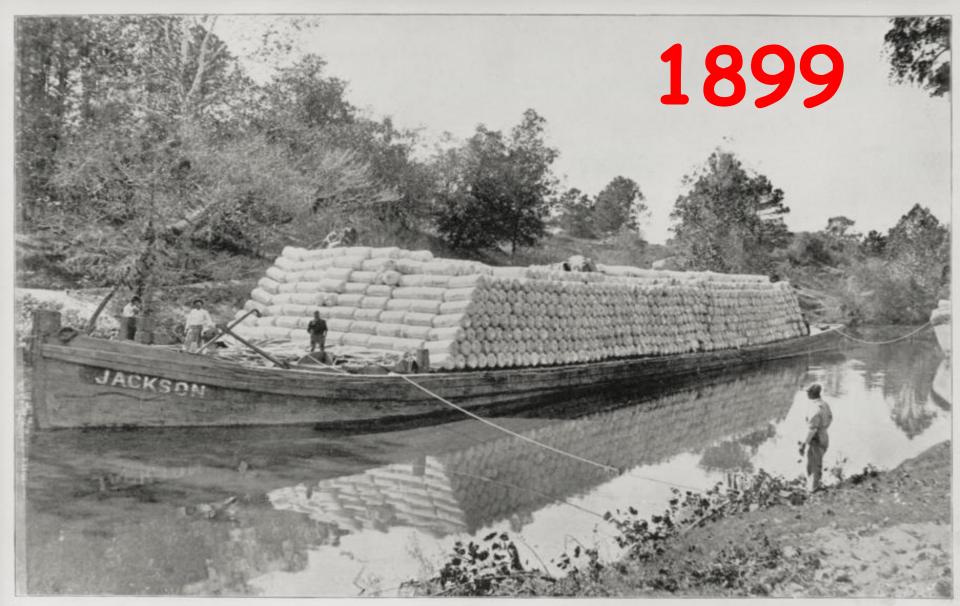

#### International Port and Community Asset

Port Houston Video (removed due to file size)

Eargo. This is a scene on Buffalo Bayou. The barge was loaded October 30, 1899, from Houston Converting Plant, with 5,300 Lowery bales of cotton, weighing 1,285,861 pounds. Loaded on Steamship Catania in Bolliver Roads, for Boston, and not touching Galveston where. Capacity of barge, 650 tons This is the largest cargo of cotton ever loaded on Buffalo Bayou. See steamship, page 11.