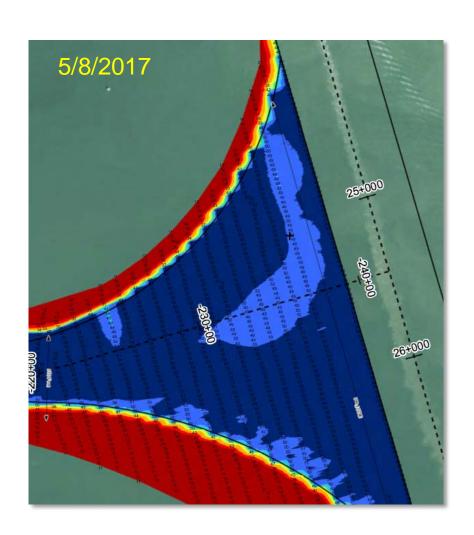

uston: 95% of Texas Container Traffic \$900MM Investments over 5 Years





# Barbours Cut Redevelopment





## Bayport Terminal Build-Out





### 2. General Cargo / Breakbulk





# Rehabilitating Old City Docks









#### 3. Houston Ship Channel



#### Houston—USA's Busiest Channel



#### USACE "Megastudy" Current Plan





#### DREDGING AND CHANNEL IMPROVEMENTS





#### Houston Ship Channels: Biggest Bang for the O&M Buck



#### Dredging cost per ton of cargo moved



FY 14 Appropriation, CY 2013 total tonnage



#### **Annual Federal Funding for "Highways"**



**\$4.2 billion** annually to keep cars and trucks moving

\$120 million for the "maritime highways" of 28 Texas ports and the GIWW

## Marsh Habitat Creation







# Before Harvey





After Harvey





# Shoaling







#### **Placement Area Damage**











# Key Q: How to include Sediment Capture and Control in Flood Control Projects?





## 4. Connection to Community





#### Core Assets Linking to Community Trends





#### Houston, Buffalo Bayou and East End...





**Source: SWA Group** 





## Southside Wharves













What If... Turning Basin Innovation Complex





## Houston East End / Port West End



**Source: SWA Group** 





# Atkinson Island Marsh







### 5. Invest in Technology and Operations 🗲





# **Longer Term – Anticipate Trends**

#### From...

- Physical Gateway
- Waterside Cargo
- Diesel
- Capital Infrastructure •
- Customer Service
- Digital processing
- Public OR Private
- Community Support
- Operator / Landlord

#### Plus...

- Digital Value Creation
- Inland