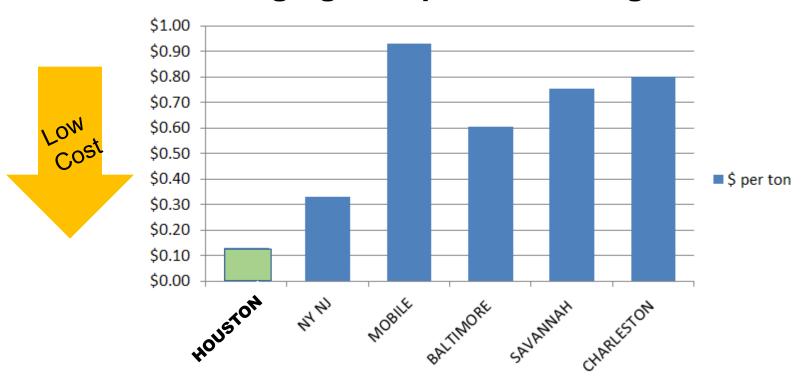

#### Houston Ship Channels: Biggest Bang for the O&M Buck

#### Dredging cost per ton of cargo moved

FY 14 Appropriation, CY 2013 total tonnage