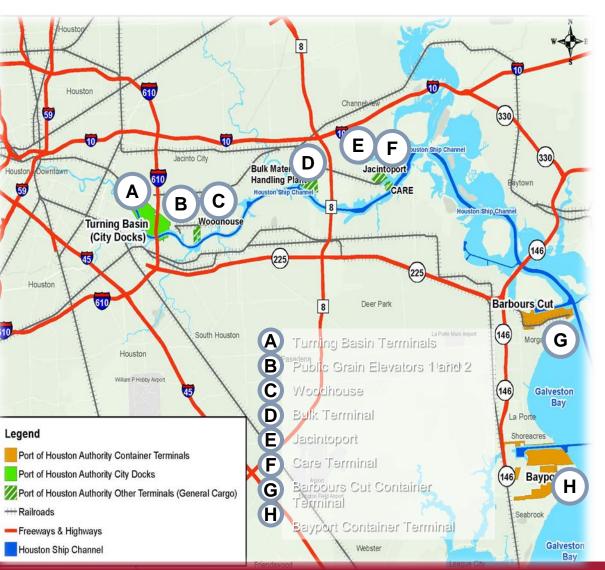

# 1. Containers

# Port Houston: 95% of Texas Container Traffic \$900MM Investments over 5 Years