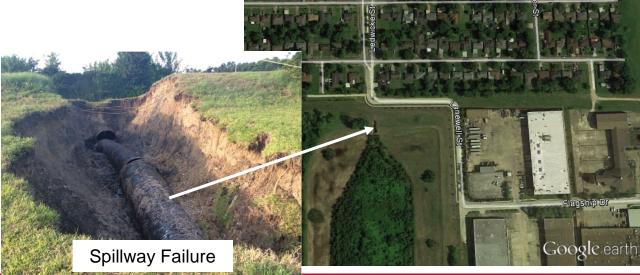

M Investments over 5 Years





# Barbours Cut Redevelopment





## Bayport Terminal Build-Out





### 2. General Cargo / Breakbulk





# Rehabilitating Old City Docks









#### 3. Houston Ship Channel



#### Houston—USA's Busiest Channel



#### USACE "Megastudy" Current Plan





#### DREDGING AND CHANNEL IMPROVEMENTS





#### Houston Ship Channels: Biggest Bang for the O&M Buck



#### Dredging cost per ton of cargo moved



FY 14 Appropriation, CY 2013 total tonnage



#### **Annual Federal Funding for "Highways"**



**\$4.2 billion** annually to keep cars and trucks moving

\$120 million for the "maritime highways" of 28 Texas ports and the GIWW

## Marsh Habitat Creation







# Before Harvey





After Harvey





# Shoaling







#### **Placement Area Damage**











# Key Q: How to include Sediment Capture and Control in Flood Control Projects?





## 4. Connection to Community





#### Core Assets Linking to Community Trends





#### Houston, Buffalo Bayou and East End...





**Source: SWA Group** 





## Southside Wharves













What If... Turning Basin Innovation Complex





## Houston East End / Port West End



**Source: SWA Group** 





# Atkinson Island Marsh







### 5. Invest in Technology and Operations 🗲





# **Longer Term – Anticipate Trends**

#### From...

- Physical Gateway
- Waterside Cargo
- Diesel
- Capital Infrastructure •
- Customer Service
- Digital processing
- Public OR Private
- Community Support
- Operator / Landlord

#### Plus...

- Digital Value Creation
- Inland Delivery
- Electric
- Capacity Innovation
-