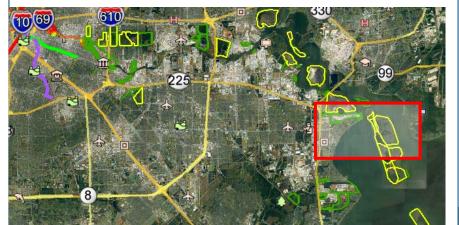

### Dredging cost per ton of cargo moved



FY 14 Appropriation, CY 2013 total tonnage



#### **Annual Federal Funding for "Highways"**



**\$4.2 billion** annually to keep cars and trucks moving

\$120 million for the "maritime highways" of 28 Texas ports and the GIWW

## Marsh Habitat Creation







# Before Harvey





After Harvey





# Shoaling







#### **Placement Area Damage**











# Key Q: How to include Sediment Capture and Control in Flood Control Projects?





## 4. Connection to Community





#### Core Assets Linking to Community Trends





#### Houston, Buffalo Bayou and East End...





**Source: SWA Group** 





## Southside Wharves













What If... Turning Basin Innovation Complex





## Houston East End / Port West End



**Source: SWA Group** 





# Atkinson Island Marsh







### 5. Invest in Technology and Operations 🗲





# **Longer Term – Anticipate Trends**

#### From...

- Physical Gateway
- Waterside Cargo
- Diesel
- Capital Infrastructure •
- Customer Service
- Digital processing
- Public OR Private
- Community Support
- Operator / Landlord

#### Plus...

- Digital Value Creation
- Inland Delivery
- Electric
- Capacity Innovation
- Integrated Operations
- Big data analytics
- And: P3
- Cluster & Jobs Incubation
- Integrated Enterprise



# **Evaluating New Tech**























Many ideas - which will be economic and practical?



## ???



Hyperloop's primary initial target will be passengers





rebecca @curiousworlds

Replying to @elonmusk

Can Texas haz hyper loop too? Dallas - Houston - San Antonio -Austin