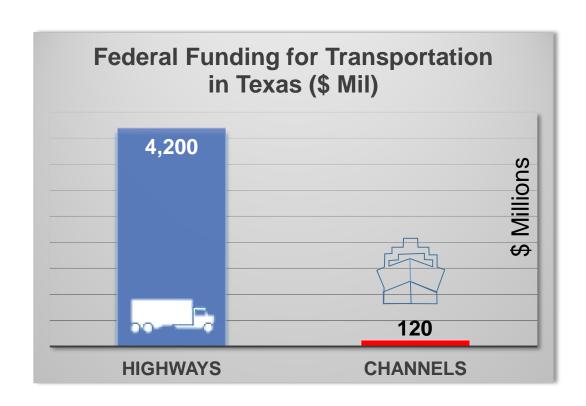

#### **Annual Federal Funding for "Highways"**

**\$4.2 billion** annually to keep cars and trucks moving

\$120 million for the "maritime highways" of 28 Texas ports and the GIWW