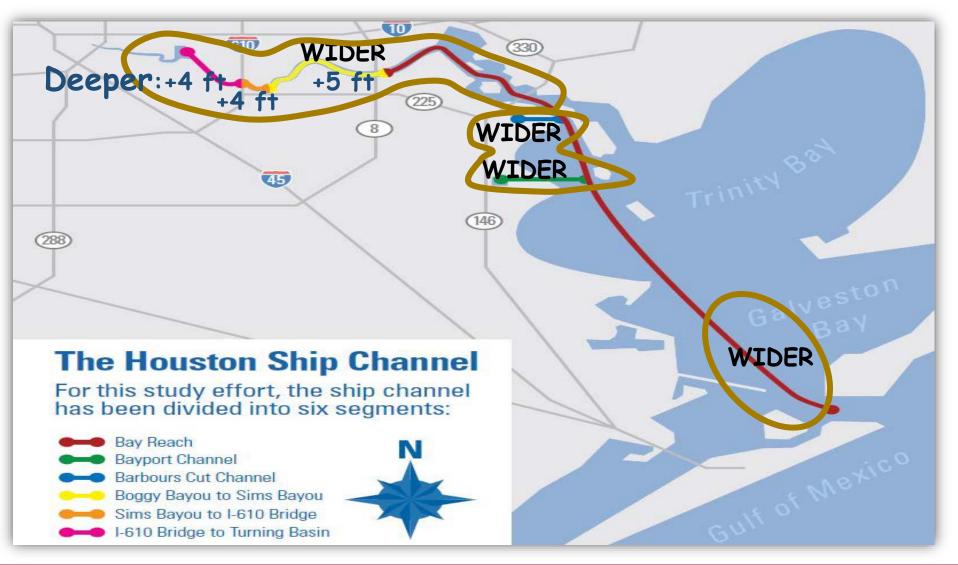

#### 3. Houston Ship Channel

#### USACE "Megastudy" Current Plan

#### DREDGING AND CHANNEL IMPROVEMENTS