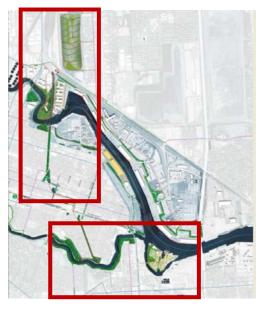

#### Houston Ship Channels: Biggest Bang for the O&M Buck



#### Dredging cost per ton of cargo moved



FY 14 Appropriation, CY 2013 total tonnage



#### **Annual Federal Funding for "Highways"**



**\$4.2 billion** annually to keep cars and trucks moving

\$120 million for the "maritime highways" of 28 Texas ports and the GIWW

## Marsh Habitat Creation







# Before Harvey





After Harvey





# Shoaling







#### **Placement Area Damage**











# Key Q: How to include Sediment Capture and Control in Flood Control Projects?





## 4. Connection to Community





#### Core Assets Linking to Community Trends





#### Houston, Buffalo Bayou and East End...





**Source: SWA Group** 





## Southside Wharves













What If... Turning Basin Innovation Complex





## Houston East End / Port West End



**Source: SWA Group** 





# Atkinson Island Marsh







### 5. Invest in Technology and Operations 🗲





# **Longer Term – Anticipate Trends**

#### From...

- Physical Gateway
- Waterside Cargo
- Diesel
- Capital Infrastructure •
- Customer Service
- Digital processing
- Public OR Private
- Community Support
- Operator / Landlord

#### Plus...

- Digital Value Creation
- Inland Delivery
- Electric
- Capacity Innovation
- Integrated Operations
- Big data analytics
- And: P3
- Cluster & Jobs Incubation
- Integrated Enterprise



# **Evaluating New Tech**























Many ideas - which will be economic and practical?



## ???



Hyperloop's primary initial target will be passengers





rebecca @curiousworlds

Replying to @elonmusk

Ca