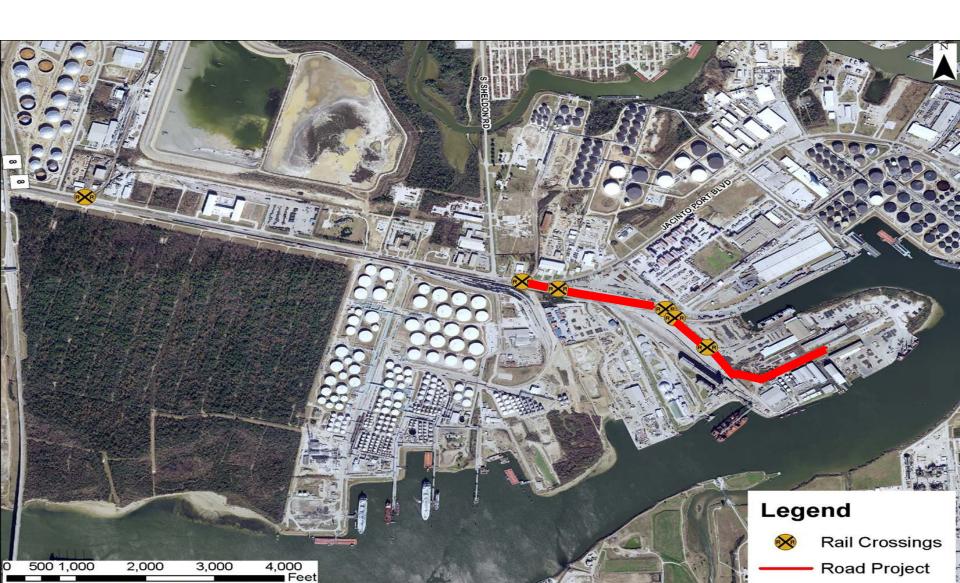

changer potential
- Partnership innovation
- Whole chain economics
- High volumes / commitments
- Very large investments
- Pragmatic technologies
- ROW
- Channel crossings
- Details: markets, routes, economics
- Operating model proof of concept



## Focus on Freight Mobility





### Example Current & Potential Area Projects

- 99 Sections H & I
- Crosby-Lynchburg Improvements
- O SH 330 Connectivity
- Peninsula Road Expansion
- RR Double-track at Broadway
- BW-8 Bridge Expansion
- SH 225 Expansion& Connectors
- Container Barges
- BCT Blvd to 146 connectors
- Bayport Port Road and RR Spur
- I-69 / 99S bypass
- Other road and rail improvements

## **Complication: Busy Roads**



**Trucking Industry Cost of Traffic** 



# Peninsula Road improvement



Working with TxDOT and Harris County



# **Broadway Double Track**





## **Environmental Stewardship**



### **Environmental Policy**

"The Port of Houston is committed to conducting operations using a systematic approach to environmental management in order to preserve and protect the natural environment"

- Comply with laws and regs
- Create business practices
- Communicate, engage and collaborate
- Commit to industry leadership
- Continuously improve













## **Aspects of Environmental Stewardship**



- Tenant Audit Review Board
- BUG (Beneficial Users Group)
- Air: \$1MM in DERA Grants
- LED Lighting
- Storm water: MS4 Program
- Dredge Material Testing
- Recycling: 84k Tons of Used Oil, E-Waste, Paper, Dunnage, Tires...
- Energy Sustainability Program