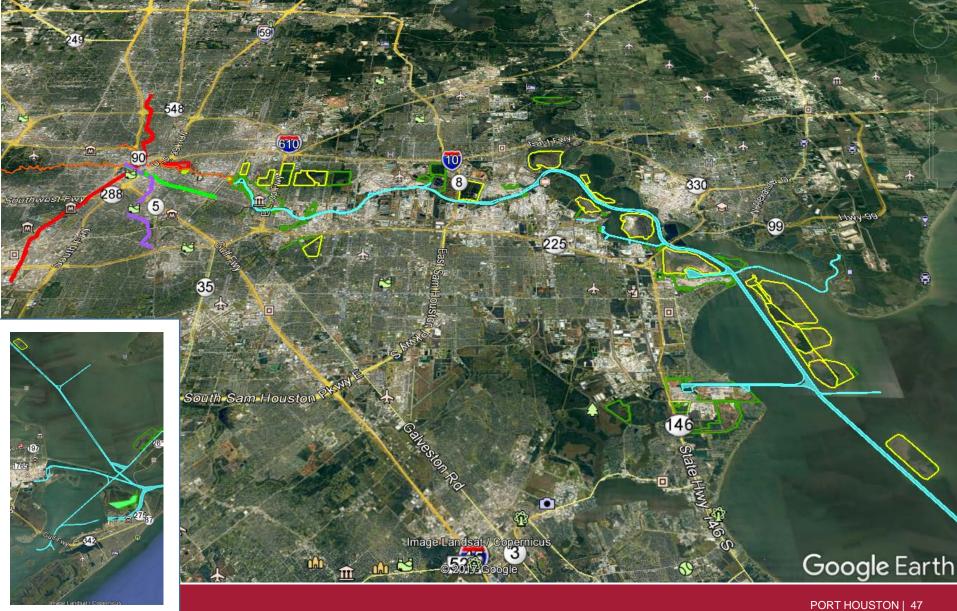

#### 3. Houston Ship Channel



#### Houston—USA's Busiest Channel



#### USACE "Megastudy" Current Plan





#### DREDGING AND CHANNEL IMPROVEMENTS





#### Houston Ship Channels: Biggest Bang for the O&M Buck



#### Dredging cost per ton of cargo moved



FY 14 Appropriation, CY 2013 total tonnage



#### **Annual Federal Funding for "Highways"**



**\$4.2 billion** annually to keep cars and trucks moving

\$120 million for the "maritime highways" of 28 Texas ports and the GIWW

## Marsh Habitat Creation







# Before Harvey





After Harvey





# Shoaling







#### **Placement Area Damage**











# Key Q: How to include Sediment Capture and Control in Flood Control Projects?





## 4. Connection to Community





#### Core Assets Linking to Community Trends





#### Houston, Buffalo Bayou and East End...





**Source: SWA Group** 





## Southside Wharves













What If... Turning Basin Innovation Complex





## Houston East End / Port West End



**Source: SWA Group** 





# Atkinson Island Marsh







### 5. Invest in Technology and Operations 🗲





# **Longer Term – Anticipate Trends**

#### From...

- Physical Gateway
- Waterside Cargo
- Diesel
- Capital Infrastructure •
- Customer Service
- Digital processing
- Public OR Private
- Community Support
- Operator / Landlord

#### Plus...

- Digital Value Creation
- Inland Delivery
- Electric
- Capacity Innovation
- Integrated Operations
- Big data analytics
- And: P3
- Cluster & Jobs Incubation
- Integrated Enterprise



# **Evaluating New Tech**























Many ideas -