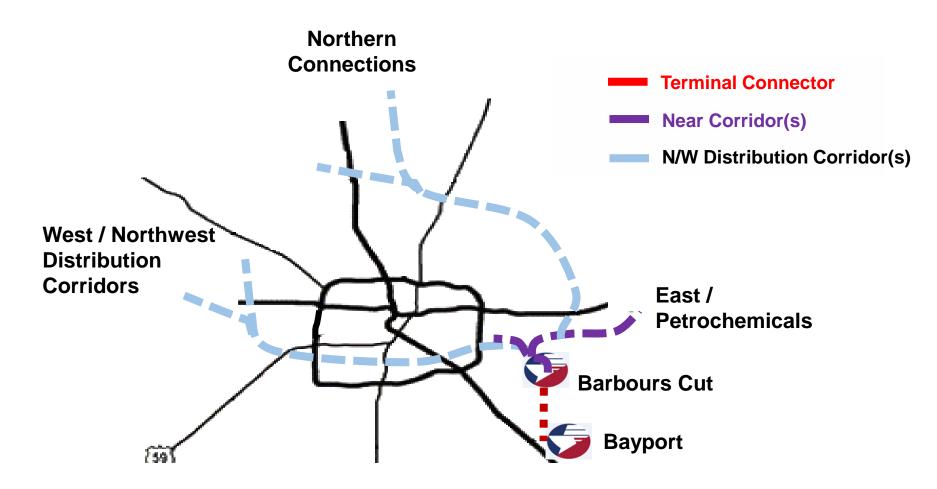

# **Key Success Factor:**Phased, Market Driven Deployment

Map not to scale; Routes <u>Illustrative</u> Only; No decisions or commitments expressed or implied

### Example Current & Potential Area Projects

- 99 Sections H & I
- Crosby-Lynchburg Improvements
- O SH 330 Connectivity
- Peninsula Road Expansion
- RR Double-track at Broadway
- BW-8 Bridge Expansion
- SH 225 Expansion& Connectors
- Container Barges
- BCT Blvd to 146 connectors
- Bayport Port Road and RR Spur
- I-69 / 99S bypass
- Other road and rail improvements