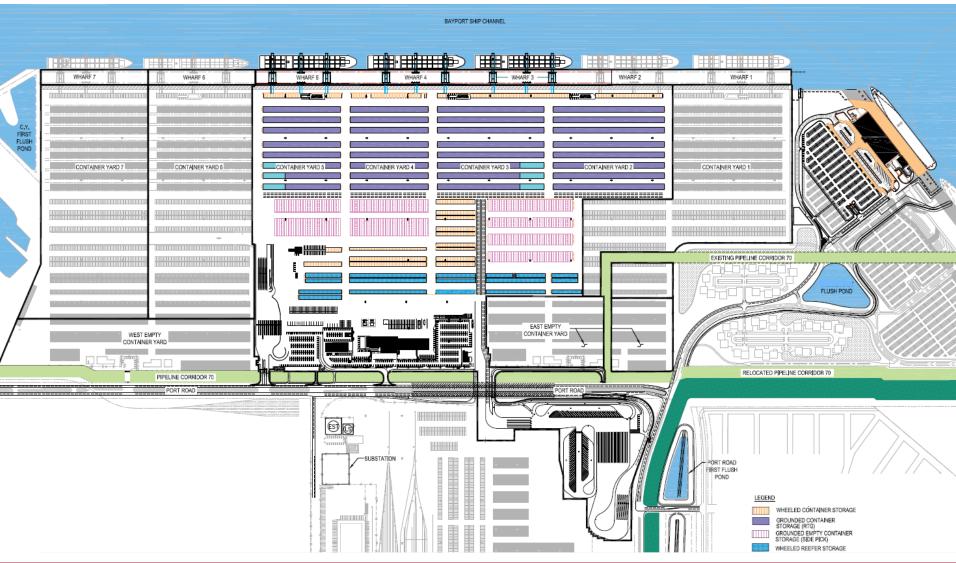

l**

#### = Greater Shipping Efficiency







# "If the rate of change on the outside exceeds the rate of change on the inside, the end is near"

- Jack Welch



# 2040 PLANNING AREAS

HSC
CONTAINER OPERATIONS
GENERAL CARGO
STEEL
AUTO
OTHER
REAL ESTATE
FREIGHT MOBILITY

Draft Frame For Illustrative Purposes Only





#### 2017-2026 Capital Plan: 2.2 Billion



#### **Upcoming Work Program**





**Container Truck Gates** Wharf Rehab **New Yards Energy Sustainability Utilities Improvements Security Systems** Crane Demo **Dock Demo Concrete Structures Drainage Systems** Rail Extensions **Road Expansions Cargo Handling** 

# 1. Containers



# Port Houston: 95% of Texas Container Traffic \$900MM Investments over 5 Years





# Barbours Cut Redevelopment





## Bayport Terminal Build-Out





### 2. General Cargo / Breakbulk





# Rehabilitating Old City Docks









#### 3. Houston Ship Channel



#### Houston—USA's Busiest Channel



#### USACE "Megastudy" Current Plan





#### DREDGING AND CHANNEL IMPROVEMENTS





#### Houston Ship Channels: Biggest Bang for the O&M Buck



#### Dredging cost per ton of cargo moved



FY 14 Appropriation, CY 2013 total tonnage



#### **Annual Federal Funding for "Highways"**



**\$4.2 billion** annually to keep cars and trucks moving

\$120 million for the "maritime highways" of 28 Texas ports and the GIWW

## Marsh Habitat Creation







# Before Harvey





After Harvey





# Shoaling







#### **Placement Area Damage**











# Key Q: How to include Sediment Capture and Control in Flood Control Projects?





## 4. Connec