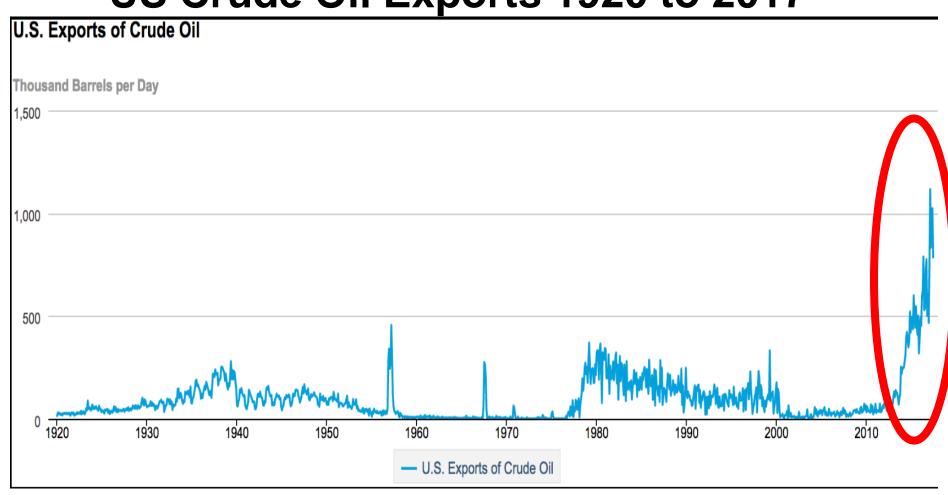

Loaded on Steamship Catania in Bolliver Roads, for Boston, and not touching Galveston where. Capacity of barge, 650 tons This is the largest cargo of cotton ever loaded on Buffalo Bayou. See steamship, page 11.

# Port Houston's Success: Growth supported by Innovation







# Population Driving Imports





Map Source: Urban Institute Mapping America's Futures

# Manufacturing Driving Exports



#### **New Petrochemical Project Announcements – USGC 2012**



Source: Lee Nichols, Hydrocarbon Processing Magazine, Energy Construction Form 3/16

# Manufacturing Driving Exports



#### **New Project Announcements – Through Q1-2016**



Source: Lee Nichols, Hydrocarbon Processing Magazine, Energy Construction Form 3/16

#### **Energy Sea Change**



#### **US Crude Oil Exports 1920 to 2017**



#### **Panama Canal**

#### = Greater Shipping Efficiency







# "If the rate of change on the outside exceeds the rate of change on the inside, the end is near"

- Jack Welch



# 2040 PLANNING AREAS

HSC
CONTAINER OPERATIONS
GENERAL CARGO
STEEL
AUTO
OTHER
REAL ESTATE
FREIGHT MOBILITY

Draft Frame For Illustrative Purposes Only





#### 2017-2026 Capital Plan: 2.2 Billion



#### **Upcoming Work Program**





**Container Truck Gates** Wharf Rehab **New Yards Energy Sustainability Utilities Improvements Security Systems** Crane Demo **Dock Demo Concrete Structures Drainage Systems** Rail Extensions **Road Expansions Cargo Handling** 

# 1. Containers



# Port Houston: 95% of Texas Container Traffic \$900MM Investments over 5 Years





# Barbours Cut Redevelopment





## Bayport Te