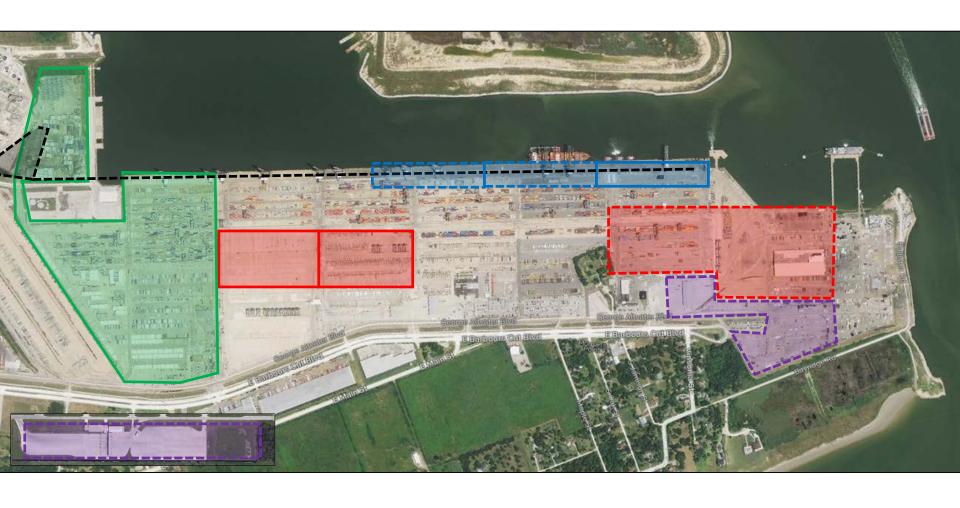

920 to 2017**



#### **Panama Canal**

#### = Greater Shipping Efficiency







# "If the rate of change on the outside exceeds the rate of change on the inside, the end is near"

- Jack Welch



# 2040 PLANNING AREAS

HSC
CONTAINER OPERATIONS
GENERAL CARGO
STEEL
AUTO
OTHER
REAL ESTATE
FREIGHT MOBILITY

Draft Frame For Illustrative Purposes Only





#### 2017-2026 Capital Plan: 2.2 Billion



#### **Upcoming Work Program**





**Container Truck Gates** Wharf Rehab **New Yards Energy Sustainability Utilities Improvements Security Systems** Crane Demo **Dock Demo Concrete Structures Drainage Systems** Rail Extensions **Road Expansions Cargo Handling** 

# 1. Containers



# Port Houston: 95% of Texas Container Traffic \$900MM Investments over 5 Years





# Barbours Cut Redevelopment





## Bayport Terminal Build-Out





### 2. General Cargo / Breakbulk





# Rehabilitating Old City Docks









#### 3. Houston Ship Channel



#### Houston—USA's Busiest Channel



#### USACE "Megastudy" Current Plan





#### DREDGING AND CHANNEL IMPROVEMENTS





#### Houston Ship Channels: Biggest Bang for the O&M Buck



#### Dredging cost per ton of cargo moved



FY 14 Appropriation, CY 2013 total tonnage



#### **Annual Federal Funding for "Highways"**



**\$4.2 billion** annually to keep cars and trucks moving

\$120 million for the "maritime highways" of 28 Texas ports and the GIWW

## Marsh Habitat Creation







# Before Harvey





After Harvey





# Shoaling







#### **Placement Area Damage**











# Key Q: How to include Sediment Capture and Control in Flood