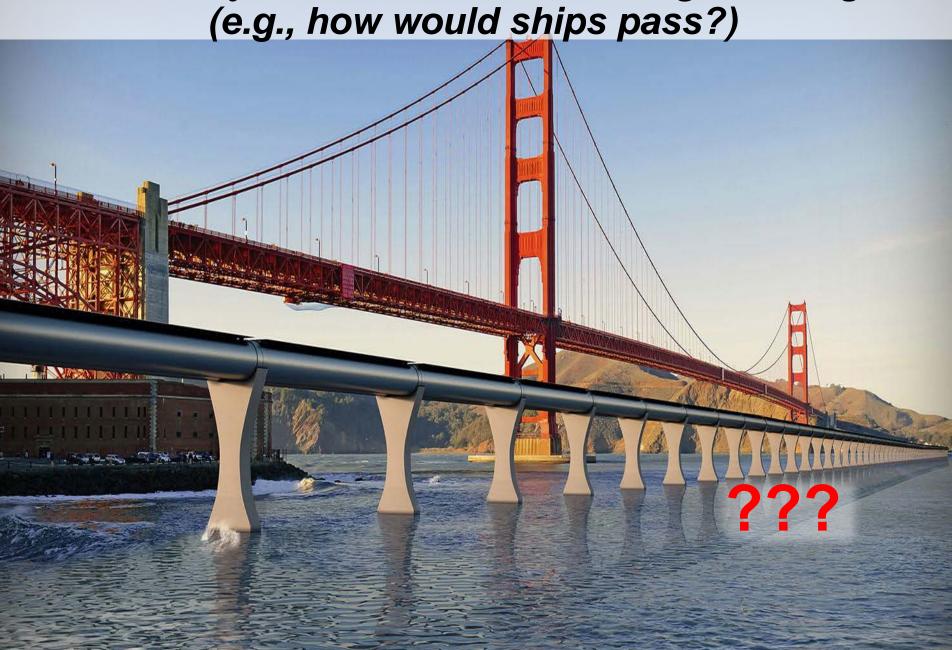

## ???

Hyperloop's primary initial target will be passengers

rebecca @curiousworlds

Replying to @elonmusk

Can Texas haz hyper loop too? Dallas - Houston - San Antonio -Austin (a girl can dream...)

For sure. First set of tunnels are to alleviate greater LA urban congestion. Will start NY-DC in parallel. Then prob LA-SF and a TX loop.

10:36 AM - Jul 20, 2017

...target is high speed, high density passenger travel

#### Whether tubes or tracks - separated from road traffic

Once a science contest, now attracting more investment