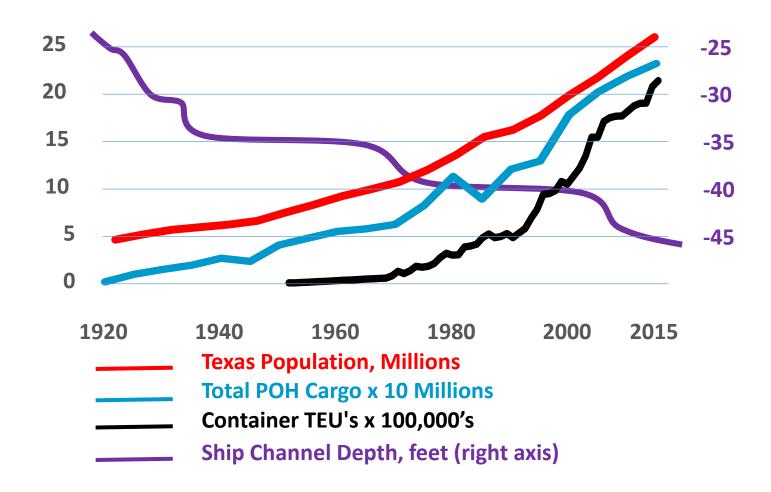

|

#### International Port and Community Asset



Port Houston Video (removed due to file size)





Eargo. This is a scene on Buffalo Bayou. The barge was loaded October 30, 1899, from Houston Converting Plant, with 5,300 Lowery bales of cotton, weighing 1,285,861 pounds. Loaded on Steamship Catania in Bolliver Roads, for Boston, and not touching Galveston where. Capacity of barge, 650 tons This is the largest cargo of cotton ever loaded on Buffalo Bayou. See steamship, page 11.

# Port Houston's Success: Growth supported by Innovation







# Population Driving Imports





Map Source: Urban Institute Mapping America's Futures

# Manufacturing Driving Exports



#### **New Petrochemical Project Announcements – USGC 2012**



Source: Lee Nichols, Hydrocarbon Processing Magazine, Energy Construction Form 3/16

# Manufacturing Driving Exports



#### **New Project Announcements – Through Q1-2016**



Source: Lee Nichols, Hydrocarbon Processing Magazine, Energy Construction Form 3/16

#### **Energy Sea Change**



#### **US Crude Oil Exports 1920 to 2017**



#### **Panama Canal**

#### = Greater Shipping Efficiency







# "If the rate of change on the outside exceeds the rate of change on the inside, the end is near"

- Jack Welch



# 2040 PLANNING AREAS

HSC
CONTAINER OPERATIONS
GENERAL CARGO
STEEL
AUTO
OTHER
REAL ESTATE