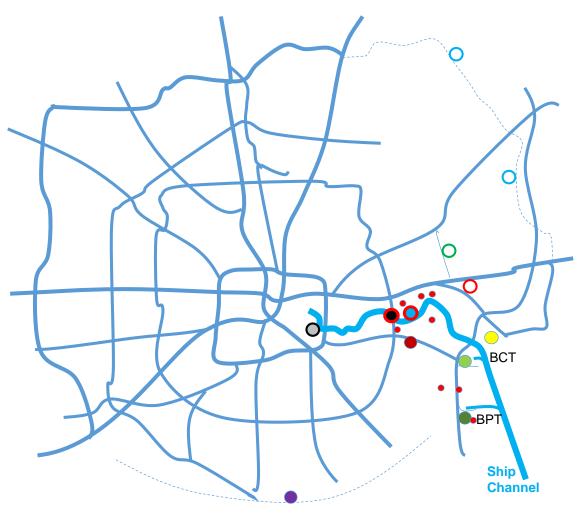

### Example Current & Potential Area Projects

- 99 Sections H & I
- Crosby-Lynchburg Improvements
- O SH 330 Connectivity
- Peninsula Road Expansion
- RR Double-track at Broadway
- BW-8 Bridge Expansion
- SH 225 Expansion& Connectors
- Container Barges
- BCT Blvd to 146 connectors
- Bayport Port Road and RR Spur
- I-69 / 99S bypass
- Other road and rail improvements