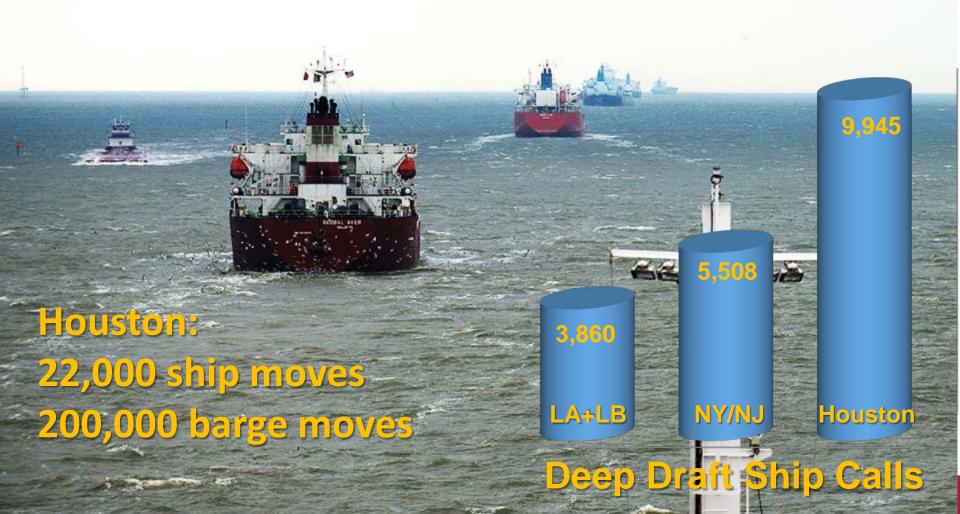

#### Houston—USA's Busiest Channel

#### Houston Ship Channels: Biggest Bang for the O&M Buck

#### Dredging cost per ton of cargo moved

FY 14 Appropriation, CY 2013 total tonnage