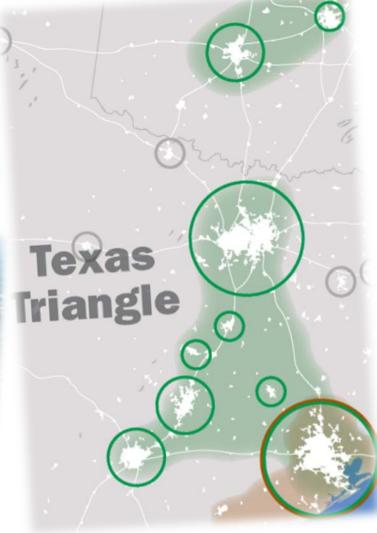

## Port as a...Gateway

#### Port of Houston's Global Reach

US Bureau of Census, ustradenumbers.com