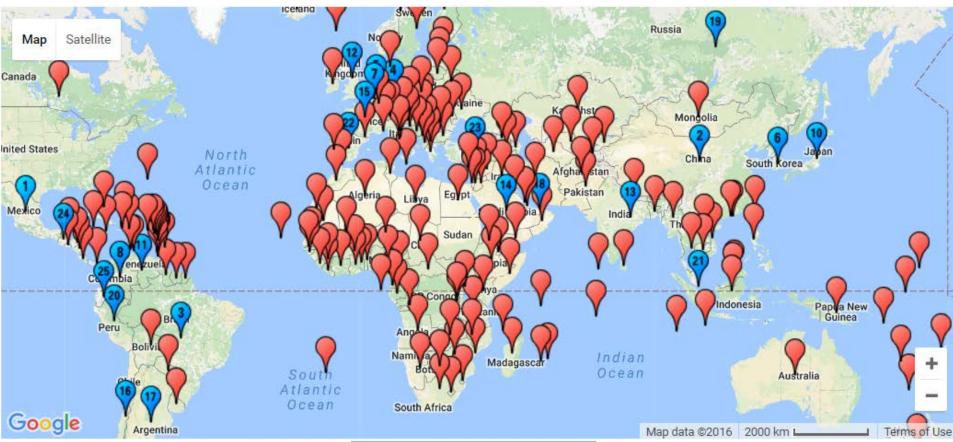

## Port as a...Gateway

#### Port of Houston's Global Reach

US Bureau of Census, ustradenumbers.com