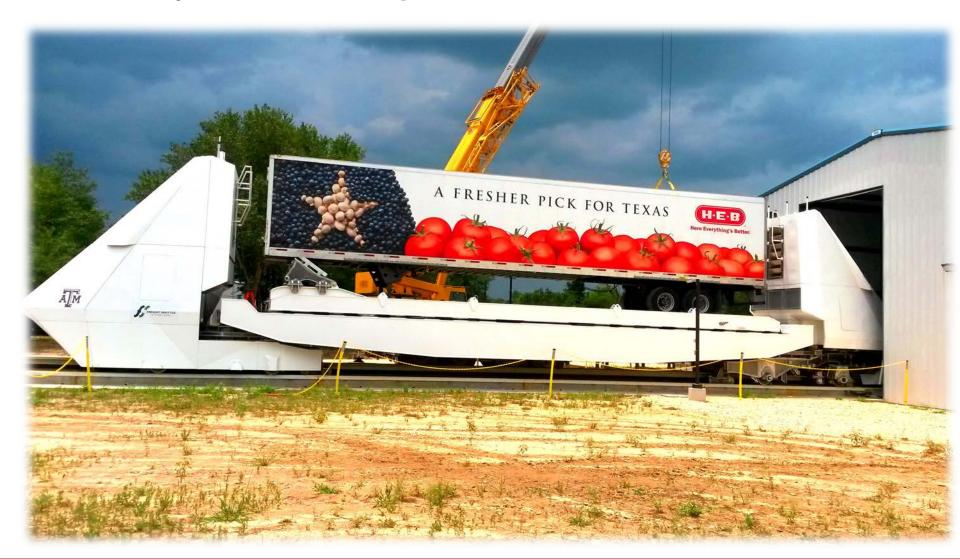

## **Freight Shuttle**

# **Key Success Factor:** Pilot Systems Developed

# Houston port shuttle hailed as potential freight-handling breakthrough