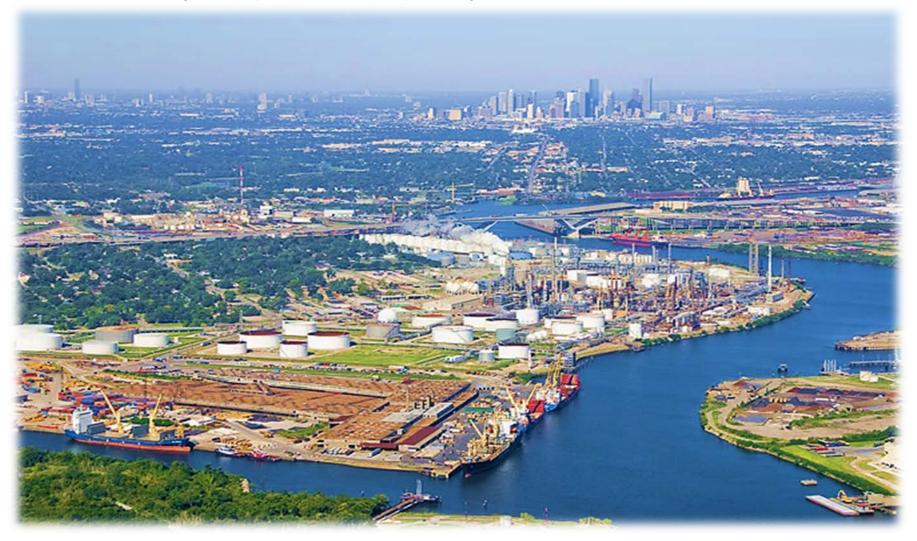

# Port as a...Heart of a City

MAIN STREET VIADUCT AND SHIP CHANNEL, HOUSTON, TEXA