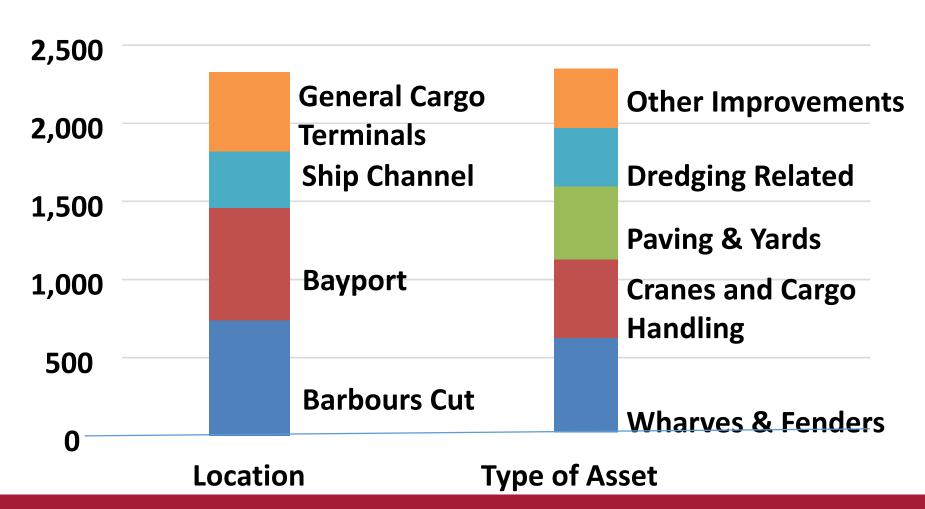

Driving Exports



#### **New Petrochemical Project Announcements – USGC 2012**



Source: Lee Nichols, Hydrocarbon Processing Magazine, Energy Construction Form 3/16

# Manufacturing Driving Exports



#### **New Project Announcements – Through Q1-2016**



Source: Lee Nichols, Hydrocarbon Processing Magazine, Energy Construction Form 3/16

#### **Energy Sea Change**



#### **US Crude Oil Exports 1920 to 2017**



#### **Panama Canal**

#### = Greater Shipping Efficiency







# "If the rate of change on the outside exceeds the rate of change on the inside, the end is near"

- Jack Welch



# 2040 PLANNING AREAS

HSC
CONTAINER OPERATIONS
GENERAL CARGO
STEEL
AUTO
OTHER
REAL ESTATE
FREIGHT MOBILITY

Draft Frame For Illustrative Purposes Only





#### 2017-2026 Capital Plan: 2.2 Billion



#### **Upcoming Work Program**





**Container Truck Gates** Wharf Rehab **New Yards Energy Sustainability Utilities Improvements Security Systems** Crane Demo **Dock Demo Concrete Structures Drainage Systems** Rail Extensions **Road Expansions Cargo Handling** 

# 1. Containers



# Port Houston: 95% of Texas Container Traffic \$900MM Investments over 5 Years





# Barbours Cut Redevelopment





## Bayport Terminal Build-Out





### 2. General Cargo / Breakbulk





# Rehabilitating Old City Docks









#### 3. Houston Ship Channel



#### Houston—USA's Busiest Channel



#### USACE "Megastudy" Current Plan





#### DREDGING AND CHANNEL IMPROVEMENTS





#### Houston Ship Channels: Biggest Bang for the O&M Buck



#### Dredging cost per ton of cargo moved



FY 14 Appropriation,