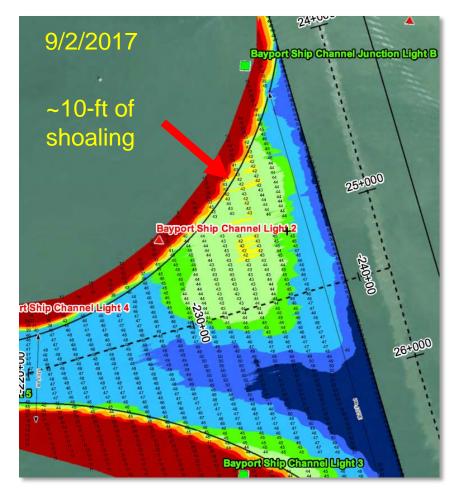

ton: 95% of Texas Container Traffic \$900MM Investments over 5 Years





# Barbours Cut Redevelopment





## Bayport Terminal Build-Out





### 2. General Cargo / Breakbulk





# Rehabilitating Old City Docks









#### 3. Houston Ship Channel



#### Houston—USA's Busiest Channel



#### USACE "Megastudy" Current Plan





#### DREDGING AND CHANNEL IMPROVEMENTS





#### Houston Ship Channels: Biggest Bang for the O&M Buck



#### Dredging cost per ton of cargo moved



FY 14 Appropriation, CY 2013 total tonnage



#### **Annual Federal Funding for "Highways"**



**\$4.2 billion** annually to keep cars and trucks moving

\$120 million for the "maritime highways" of 28 Texas ports and the GIWW

## Marsh Habitat Creation







# Before Harvey





After Harvey





# Shoaling







#### **Placement Area Damage**











# Key Q: How to include Sediment Capture and Control in Flood Control Projects?





## 4. Connection to Community





#### Core Assets Linking to Community Trends





#### Houston, Buffalo Bayou and East End...





**Source: SWA Group** 





## Southside Wharves













What If... Turning Basin Innovation Complex





## Houston East End / Port West End



**Source: SWA Group** 





# Atkinson Island Marsh







### 5. Invest in Technology and Operations 🗲





# **Longer Term – Anticipate Trends**

#### From...

- Physical Gateway
- Waterside Cargo
- Diesel
- Capital Infrastructure •
- Customer Service
- Digital processing
- Public OR Private
- Community Support
- Operator / Landlord

#### Plus...

- Digital Value Creation
- Inland D