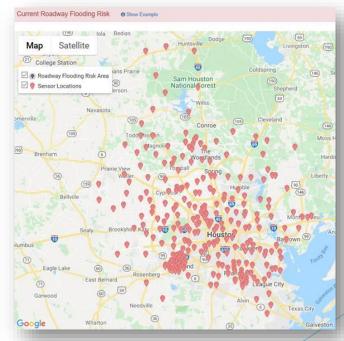

# Roadway Flood Warning System

Data from 283+ sensor locations overlaid on TranStar's real-time traffic map. Warns travelers to exercise caution and avoid travel in areas where conditions are likely to cause roadway flooding.

# Roadway Flood Warning System

- Rainfall thresholds displayed for 90 minutes
- Stream level thresholds displayed as long as streams are over top of bank
- Information available on TranStar's website and mobile application, at no-cost to residents and travelers