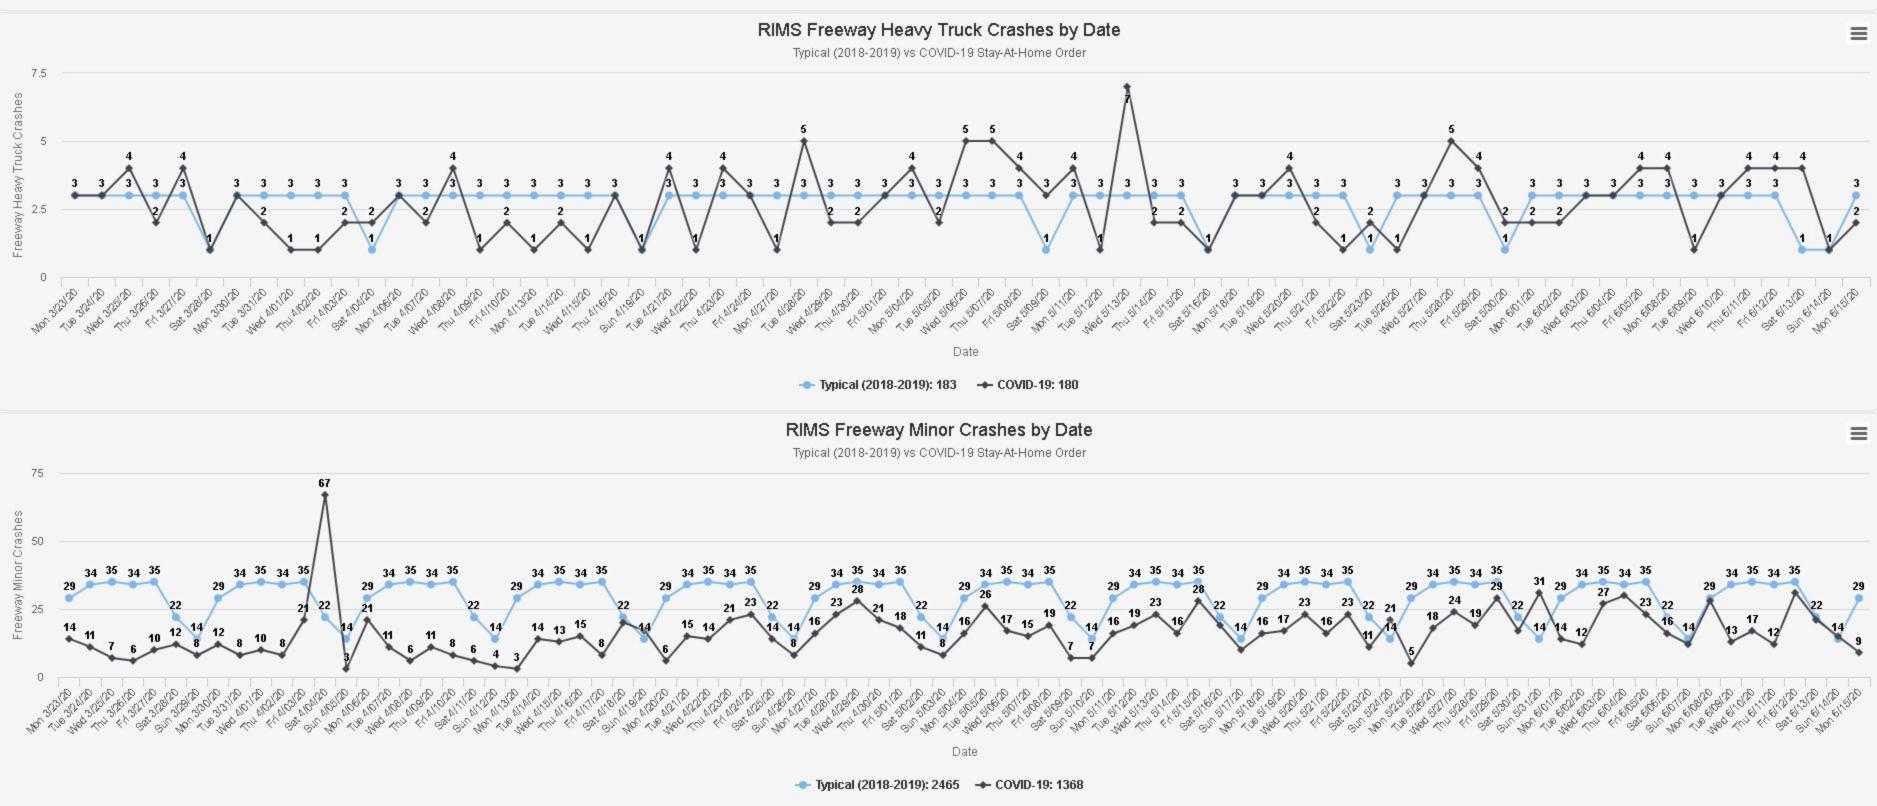

nditions are likely to cause roadway flooding.

#### Thresholds:

- Rainfall rate greater than 1 inch in 15 minutes
- Stream level over top of bank



Houston TranStar Website

Houston
TranStar
Mobile App



# Roadway Flood Warning System

- Rainfall thresholds displayed for 90 minutes
- Stream level thresholds displayed as long as streams are over top of bank
- Information available on TranStar's website and mobile application, at no-cost to residents and travelers







### Social Media, Website URL







Facebook: @HoustonTranStar

**Twitter:** @HoustonTranStar

**LinkedIn:** @HoustonTranStar

**Instagram**: @Houston.TranStar







www.houstontranstar.org traffic.houstontranstar.org



Joshua Shideler
Public Information Officer

Joshua.Shideler@HoustonTranStar.ORG

713.881.3044