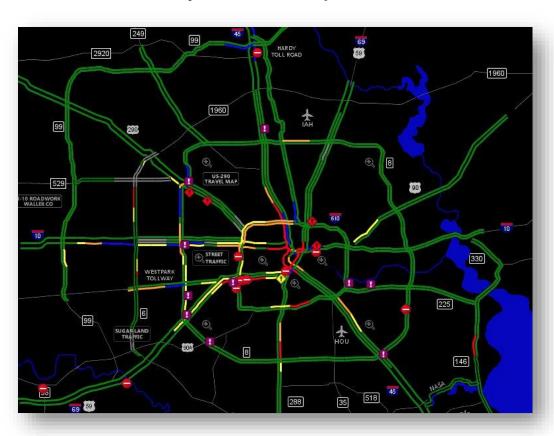

### **Traveler Information Tools**

Real-Time Traffic Map

▶ 800k Unique Monthly Visitors

Mobile App, Developed in 2018

125k Application Downloads