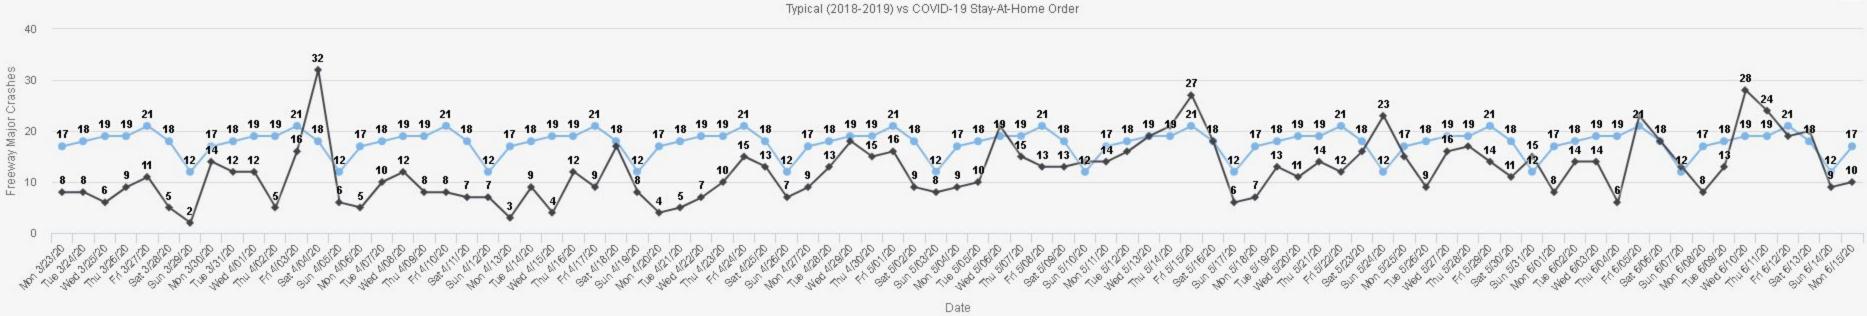

ns are likely to cause roadway flooding.

#### Thresholds:

- Rainfall rate greater than 1 inch in 15 minutes
- Stream level over top of bank



Houston TranStar Website

Houston
TranStar
Mobile App



# Roadway Flood Warning System

- Rainfall thresholds displayed for 90 minutes
- Stream level thresholds displayed as long as streams are over top of bank
- Information available on TranStar's website and mobile application, at no-cost to residents and travelers







### Social Media, Website URL







Facebook: @HoustonTranStar

**Twitter:** @HoustonTranStar

**LinkedIn:** @HoustonTranStar

**Instagram**: @Houston.TranStar







www.houstontranstar.org traffic.houstontranstar.org



Joshua Shideler
Public Information Officer

Joshua.Shideler@HoustonTranStar.ORG

713.881.3044