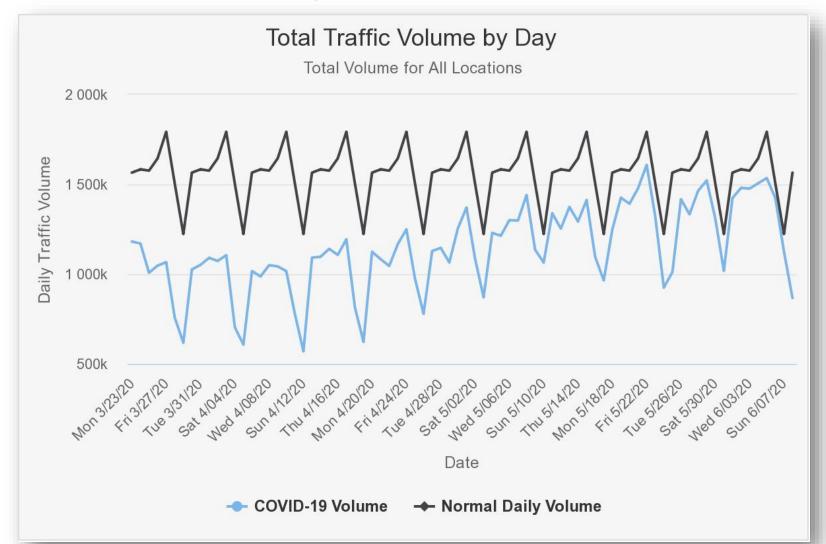

### TxDOT at Houston TranStar

- Freeway Operations
- Intelligent Transportation Systems
- Media Partnerships

March 2020 Westbound

vs. March 2019 Westbound

| 3/1/2020  | Sun |         | 91,127  | 3/3/2019  | Sun |         | 88,759  |
|-----------|-----|---------|---------|-----------|-----|---------|---------|
| 3/2/2020  | Mon | 105,139 |         | 3/4/2019  | Mon | 105,845 |         |
| 3/3/2020  | Tue | 109,282 |         | 3/5/2019  | Tue | 110,164 |         |
| 3/4/2020  | Wed | 107,243 |         | 3/6/2019  | Wed | 107,759 |         |
| 3/5/2020  | Thu | 114,157 |         | 3/7/2019  | Thu | 108,891 |         |
| 3/6/2020  | Fri | 117,772 |         | 3/8/2019  | Fri | 114,720 |         |
| 3/7/2020  | Sat |         | 114,104 | 3/9/2019  | Sat |         | 106,370 |
| 3/8/2020  | Sun |         | 95,458  | 3/10/2019 | Sun |         | 89,644  |
| 3/9/2020  | Mon | 106,748 |         | 3/11/2019 | Mon | 105,202 |         |
| 3/10/2020 | Tue | 109,796 |         | 3/12/2019 | Tue | 109,710 |         |
| 3/11/2020 | Wed | 108,043 |         | 3/13/2019 | Wed | 104,684 |         |
| 3/12/2020 | Thu | 109,727 |         | 3/14/2019 | Thu |         |         |
| 3/13/2020 | Fri | 111,355 |         | 3/15/2019 | Fri |         |         |
| 3/14/2020 | Sat |         | 94,481  | 3/16/2019 | Sat |         | 114,956 |
| 3/15/2020 | Sun |         | 74,005  | 3/17/2019 | Sun |         | 98,058  |
| 3/16/2020 | Mon |         |         | 3/18/2019 | Mon | 108,097 |         |
| 3/17/2020 | Tue |         |         | 3/19/2019 | Tue | 107,598 |         |
| 3/18/2020 | Wed | 85,568  |         | 3/20/2019 | Wed | 105,764 |         |
| 3/19/2020 | Thu | 83,744  |         | 3/21/2019 | Thu | 108,235 |         |
| 3/20/2020 | Fri | 77,232  |         | 3/22/2019 | Fri | 111,241 |         |
| 3/21/2020 | Sat |         | 58,606  | 3/23/2019 | Sat |         | 109,711 |
| 3/22/2020 | Sun |         | 45,227  | 3/24/2019 | Sun |         | 92,901  |
| 3/23/2020 | Mon | 75,287  |         | 3/25/2019 | Mon | 105,758 |         |
| 3/24/2020 | Tue | 77,182  |         | 3/26/2019 | Tue | 108,223 |         |
| 3/25/2020 | Wed | 59,844  |         | 3/27/2019 | Wed | 110,231 |         |
| 3/26/2020 | Thu | 62,026  |         | 3/28/2019 | Thu | 112,897 |         |
| 3/27/2020 | Fri | 64,537  |         | 3/29/2019 | Fri | 114,538 |         |
| 3/28/2020 | Sat |         | 45,211  | 3/30/2019 | Sat |         | 101,538 |
| 3/29/2020 | Sun |         | 36,380  | 3/31/2019 | Sun |         | 109,471 |
| 3/30/2020 | Mon | 59,913  |         | 4/1/2019  | Mon | 105,351 |         |
| 3/31/2020 | Tue | 62,421  |         | 4/2/2019  | Tue | 107,987 |         |

#### Sensor Data

24-Hour Total: I-10 Katy Freeway WB @ Voss [TxDOT Radar Sensor]

1.1%

2.4%

April 2020 Westbound vs. April 2019 Westbound

| 3/31/2020 | Tue | 62,421 |        | 4/2/2019  | Tue | 107,987 |         |
|-----------|-----|--------|--------|-----------|-----|---------|---------|
| 4/1/2020  | Wed | 62,972 |        | 4/3/2019  | Wed | 110,640 |         |
| 4/2/2020  | Thu | 61,714 |        | 4/4/2019  | Thu | 107,013 |         |
| 4/3/2020  | Fri | 64,499 |        | 4/5/2019  | Fri | 115,428 |         |
| 4/4/2020  | Sat |        | 39,860 | 4/6/2019  | Sat |         | 107,974 |
| 4/5/2020  | Sun |        | 36,097 | 4/7/2019  | Sun |         | 78,856  |
| 4/6/2020  | Mon | 59,107 |        | 4/8/2019  | Mon | 105,375 |         |
| 4/7/2020  | Tue | 60,523 |        | 4/9/2019  | Tue | 107,985 |         |
| 4/8/2020  | Wed | 61,586 |        | 4/10/2019 | Wed | 106,140 |         |
| 4/9/2020  | Thu | 61,979 |        | 4/11/2019 | Thu | 108,579 |         |
| 4/10/2020 | Fri | 59,468 |        | 4/12/2019 | Fri | 114,087 |         |
| 4/11/2020 | Sat |        | 44,737 | 4/13/2019 | Sat |         | 101,947 |
| 4/12/2020 | Sun |        | 34,758 | 4/14/2019 | Sun |         | 94,525  |
| 4/13/2020 | Mon | 62,673 |        | 4/15/2019 | Mon | 105,275 |         |
| 4/14/2020 | Tue | 64,031 |        | 4/16/2019 | Tue | 107,920 |         |
| 4/15/2020 | Wed | 65,188 |        | 4/17/2019 | Wed | 106,787 |         |
| 4/16/2020 | Thu | 66,849 |        | 4/18/2019 | Thu | 103,267 |         |
| 4/17/2020 | Fri | 68,655 |        | 4/19/2019 | Fri | 111,212 |         |
| 4/18/2020 | Sat |        | 49,987 | 4/20/2019 | Sat |         | 101,668 |
| 4/19/2020 | Sun |        | 35,669 | 4/21/2019 | Sun |         | 86,825  |
| 4/20/2020 | Mon | 64,820 |        | 4/22/2019 | Mon | 108,479 |         |
| 4/21/2020 | Tue | 65,332 |        | 4/23/2019 | Tue | 108,658 |         |
| 4/22/2020 | Wed | 65,257 |        | 4/24/2019 | Wed | 110,019 |         |
| 4/23/2020 | Thu | 68,472 |        | 4/25/2019 | Thu | 112,351 |         |
| 4/24/2020 | Fri | 72,432 |        | 4/26/2019 | Fri | 114,331 |         |
| 4/25/2020 | Sat |        | 57,081 | 4/27/2019 | Sat |         | 109,290 |
| 4/26/2020 | Sun |        | 45,716 | 4/28/2019 | Sun |         | 92,580  |
| 4/27/2020 | Mon | 67,645 |        | 4/29/2019 | Mon | 103,727 |         |
| 4/28/2020 | Tue | 66,469 |        | 4/30/2019 | Tue | 108,747 |         |
| 4/29/2020 | Wed | 67,129 |        | 5/1/2019  | Wed | 108,807 |         |
| 4/30/2020 | Thu | 77,078 |        | 5/2/2019  | Thu | 104,556 |         |

-43.0% Sensor Data

24-Hour Total: I-10 Katy Freeway WB @ Voss [TxDOT Radar Sensor]

-44.2%

-38.7%

-39.3%

May 2020 Westbound vs. May 2019 Westbound

| 5/1/2020         Fri         84,236         5/3/2019         Fri         108,027           5/2/2020         Sat         68,516         5/4/2019         Sat         109,556           5/3/2020         Sun         52,841         5/5/2019         Sun         94,477           5/4/2020         Mon         77,169         5/6/2019         Mon         109,036           5/5/2020         Tue         78,621         5/7/2019         Tue         98,449           5/6/2020         Wed         81,738         5/8/2019         Wed         105,299           5/7/2020         Thu         83,171         5/9/2019         Thu         99,368           5/8/2020         Fri         87,670         5/10/2019         Fri         101,601           5/9/2020         Sat         78,114         5/11/2019         Sat         91,653           5/10/2020         Sun         64,139         5/13/2019         Mon         105,697           5/11/2020         Mon         80,578         5/13/2019         Mon         105,697           5/13/2020         Wed         83,981         5/15/2019         Wed         107,743           5/13/2020         Thu         86,055         5/1                                                                                                                                 |           |                  |        |        |           |     |         |         |
|--------------------------------------------------------------------------------------------------------------------------------------------------------------------------------------------------------------------------------------------------------------------------------------------------------------------------------------------------------------------------------------------------------------------------------------------------------------------------------------------------------------------------------------------------------------------------------------------------------------------------------------------------------------------------------------------------------------------------------------------------------------------------------------------------------------------------------------------------------------------------------------------------------------------------------------------------------------------------------------------------------------------------------------------------------------------------------------------------------------------------------------------------------------------------------------------------------------------------------------------------------------------------------------------------------------------------|-----------|------------------|--------|--------|-----------|-----|---------|---------|
| 5/3/2020         Sun         52,841         5/5/2019         Sun         94,477           5/4/2020         Mon         77,169         5/6/2019         Mon         109,036           5/5/2020         Tue         78,621         5/7/2019         Tue         98,449           5/6/2020         Wed         81,738         5/8/2019         Wed         105,299           5/7/2020         Thu         83,171         5/9/2019         Thu         99,368           5/8/2020         Fri         87,670         5/10/2019         Fri         101,601           5/9/2020         Sat         78,114         5/11/2019         Sat         91,653           5/10/2020         Sun         64,139         5/12/2019         Sun         93,809           5/11/2020         Mon         80,578         5/13/2019         Mon         105,697           5/12/2020         Tue         82,088         5/14/2019         Tue         106,739           5/13/2020         Wed         83,981         5/15/2019         Wed         107,743           5/14/2020         Thu         86,055         5/16/2019         Thu         109,981           5/15/2020         Fri         81,502                                                                                                                                          | 5/1/2020  | Fri              | 84,236 |        | 5/3/2019  | Fri | 108,027 |         |
| 5/4/2020         Mon         77,169         5/6/2019         Mon         109,036           5/5/2020         Tue         78,621         5/7/2019         Tue         98,449           5/6/2020         Wed         81,738         5/8/2019         Wed         105,299           5/7/2020         Thu         83,171         5/9/2019         Thu         99,368           5/8/2020         Fri         87,670         5/10/2019         Fri         101,601           5/9/2020         Sat         78,114         5/11/2019         Sat         91,653           5/10/2020         Sun         64,139         5/12/2019         Sun         105,697           5/11/2020         Mon         80,578         5/13/2019         Mon         105,697           5/12/2020         Tue         82,088         5/14/2019         Tue         106,739           5/13/2020         Wed         83,981         5/15/2019         Wed         107,743           5/13/2020         Thu         86,055         5/16/2019         Thu         109,981           5/15/2020         Fri         81,502         5/17/2019         Fri         111,497           5/16/2020         Sat         69,021                                                                                                                                      | 5/2/2020  | Sat              |        | 68,516 | 5/4/2019  | Sat |         | 109,556 |
| 5/5/2020         Tue         78,621         5/7/2019         Tue         98,449           5/6/2020         Wed         81,738         5/8/2019         Wed         105,299           5/7/2020         Thu         83,171         5/9/2019         Thu         99,368           5/8/2020         Fri         87,670         5/10/2019         Fri         101,601           5/9/2020         Sat         78,114         5/11/2019         Sat         91,653           5/10/2020         Sun         64,139         5/12/2019         Sun         93,809           5/11/2020         Mon         80,578         5/13/2019         Mon         105,697           5/12/2020         Tue         82,088         5/14/2019         Tue         106,739           5/13/2020         Wed         33,981         5/15/2019         Wed         107,743           5/14/2020         Thu         86,055         5/16/2019         Thu         109,981           5/15/2020         Fri         81,502         5/17/2019         Fri         111,497           5/16/2020         Fri         81,502         5/18/2019         Sat         111,139           5/17/2020         Sun         60,848                                                                                                                                     | 5/3/2020  | Sun              |        | 52,841 | 5/5/2019  | Sun |         | 94,477  |
| 5/6/2020         Wed         81,738         5/8/2019         Wed         105,299           5/7/2020         Thu         83,171         5/9/2019         Thu         99,368           5/8/2020         Fri         87,670         5/10/2019         Fri         101,601           5/9/2020         Sat         78,114         5/11/2019         Sat         91,653           5/10/2020         Sun         64,139         5/12/2019         Sun         93,809           5/11/2020         Mon         80,578         5/13/2019         Mon         105,697           5/12/2020         Tue         82,088         5/14/2019         Tue         106,739           5/13/2020         Wed         83,981         5/15/2019         Wed         107,743           5/14/2020         Thu         86,055         5/16/2019         Thu         109,981           5/15/2020         Fri         81,502         5/17/2019         Fri         111,497           5/16/2020         Sat         69,021         5/18/2019         Sat         111,497           5/18/2020         Sun         60,848         5/19/2019         Sun         93,054           5/18/2020         Wed         89,343                                                                                                                                   | 5/4/2020  | Mon              | 77,169 |        | 5/6/2019  | Mon | 109,036 |         |
| 5/7/2020         Thu         83,171         5/9/2019         Thu         99,368           5/8/2020         Fri         87,670         5/10/2019         Fri         101,601           5/9/2020         Sat         78,114         5/11/2019         Sat         91,653           5/10/2020         Sun         64,139         5/12/2019         Sun         93,809           5/11/2020         Mon         80,578         5/13/2019         Mon         105,697           5/12/2020         Tue         82,088         5/14/2019         Tue         106,739           5/13/2020         Wed         83,981         5/15/2019         Wed         107,743           5/14/2020         Thu         86,055         5/16/2019         Thu         109,981           5/15/2020         Fri         81,502         5/17/2019         Fri         111,497           5/16/2020         Sat         69,021         5/18/2019         Sat         111,139           5/17/2020         Sun         60,848         5/19/2019         Sun         93,054           5/18/2020         Mon         85,401         5/20/2019         Mon         106,209           5/19/2020         Tue         86,754                                                                                                                                 | 5/5/2020  | Tue              | 78,621 |        | 5/7/2019  | Tue | 98,449  |         |
| 5/8/2020         Fri         87,670         5/10/2019         Fri         101,601           5/9/2020         Sat         78,114         5/11/2019         Sat         91,653           5/10/2020         Sun         64,139         5/12/2019         Sun         93,809           5/11/2020         Mon         80,578         5/13/2019         Mon         105,697           5/12/2020         Tue         82,088         5/14/2019         Tue         106,739           5/13/2020         Wed         83,981         5/15/2019         Wed         107,743           5/14/2020         Thu         86,055         5/16/2019         Thu         109,981           5/15/2020         Fri         81,502         5/17/2019         Fri         111,497           5/16/2020         Sat         69,021         5/18/2019         Sat         111,139           5/17/2020         Sun         60,848         5/19/2019         Sun         93,054           5/18/2019         Sun         93,054         5/20/2019         Mon         106,209           5/19/2020         Tue         86,754         5/21/2019         Tue         109,181           5/20/2020         Tue         86,754                                                                                                                              | 5/6/2020  | Wed              | 81,738 |        | 5/8/2019  | Wed | 105,299 |         |
| 5/9/2020         Sat         78,114         5/11/2019         Sat         91,653           5/10/2020         Sun         64,139         5/12/2019         Sun         93,809           5/11/2020         Mon         80,578         5/13/2019         Mon         105,697           5/12/2020         Tue         82,088         5/14/2019         Tue         106,739           5/13/2020         Wed         83,981         5/15/2019         Wed         107,743           5/14/2020         Thu         86,055         5/16/2019         Thu         109,981           5/15/2020         Fri         81,502         5/17/2019         Fri         111,497           5/16/2020         Sat         69,021         5/18/2019         Sat         111,1497           5/16/2020         Sun         60,848         5/19/2019         Sun         93,054           5/18/2020         Mon         85,401         5/20/2019         Mon         106,209           5/19/2020         Tue         86,754         5/21/2019         Tue         109,181           5/20/2020         Wed         89,343         5/22/2019         Wed         111,310           5/21/2020         Thu         92,573 <td>5/7/2020</td> <td>Thu</td> <td>83,171</td> <td></td> <td>5/9/2019</td> <td>Thu</td> <td>99,368</td> <td></td>          | 5/7/2020  | Thu              | 83,171 |        | 5/9/2019  | Thu | 99,368  |         |
| 5/10/2020         Sun         64,139         5/12/2019         Sun         93,809           5/11/2020         Mon         80,578         5/13/2019         Mon         105,697           5/12/2020         Tue         82,088         5/14/2019         Tue         106,739           5/13/2020         Wed         83,981         5/15/2019         Wed         107,743           5/14/2020         Thu         86,055         5/16/2019         Thu         109,981           5/15/2020         Fri         81,502         5/17/2019         Fri         111,497           5/16/2020         Sat         69,021         5/18/2019         Sat         1111,497           5/16/2020         Sun         60,848         5/19/2019         Sun         93,054           5/18/2020         Mon         85,401         5/20/2019         Mon         106,209           5/19/2020         Tue         86,754         5/21/2019         Tue         109,181           5/20/2020         Wed         89,343         5/22/2019         Wed         111,310           5/21/2020         Thu         92,573         5/23/2019         Thu         112,177           5/22/2020         Fri         96,936 </td <td>5/8/2020</td> <td>Fri</td> <td>87,670</td> <td></td> <td>5/10/2019</td> <td>Fri</td> <td>101,601</td> <td></td> | 5/8/2020  | Fri              | 87,670 |        | 5/10/2019 | Fri | 101,601 |         |
| 5/11/2020         Mon         80,578         5/13/2019         Mon         105,697           5/12/2020         Tue         82,088         5/14/2019         Tue         106,739           5/13/2020         Wed         83,981         5/15/2019         Wed         107,743           5/14/2020         Thu         86,055         5/16/2019         Thu         109,981           5/15/2020         Fri         81,502         5/17/2019         Fri         111,497           5/16/2020         Sat         69,021         5/18/2019         Sat         111,139           5/17/2020         Sun         60,848         5/19/2019         Sun         93,054           5/18/2020         Mon         85,401         5/20/2019         Mon         106,209           5/19/2020         Tue         86,754         5/21/2019         Tue         109,181           5/20/2020         Wed         89,343         5/22/2019         Wed         111,310           5/21/2020         Thu         92,573         5/23/2019         Thu         112,177           5/22/2020         Fri         96,936         5/24/2019         Fri         116,348           5/23/2020         Sat         81,619 </td <td>5/9/2020</td> <td>Sat</td> <td></td> <td>78,114</td> <td>5/11/2019</td> <td>Sat</td> <td></td> <td>91,653</td>  | 5/9/2020  | Sat              |        | 78,114 | 5/11/2019 | Sat |         | 91,653  |
| 5/12/2020         Tue         82,088         5/14/2019         Tue         106,739           5/13/2020         Wed         83,981         5/15/2019         Wed         107,743           5/14/2020         Thu         86,055         5/16/2019         Thu         109,981           5/15/2020         Fri         81,502         5/17/2019         Fri         111,497           5/16/2020         Sat         69,021         5/18/2019         Sat         111,139           5/17/2020         Sun         60,848         5/19/2019         Sun         93,054           5/18/2020         Mon         85,401         5/20/2019         Mon         106,209           5/19/2020         Tue         86,754         5/21/2019         Tue         109,181           5/20/2020         Wed         89,343         5/22/2019         Wed         111,310           5/21/2020         Thu         92,573         5/23/2019         Thu         112,177           5/22/2020         Fri         96,936         5/24/2019         Fri         116,348           5/23/2020         Sat         81,619         5/25/2019         Sat         106,027           5/24/2020         Sun         59,058 </td <td>5/10/2020</td> <td>Sun</td> <td></td> <td>64,139</td> <td>5/12/2019</td> <td>Sun</td> <td></td> <td>93,809</td> | 5/10/2020 | Sun              |        | 64,139 | 5/12/2019 | Sun |         | 93,809  |
| 5/13/2020         Wed         83,981         5/15/2019         Wed         107,743           5/14/2020         Thu         86,055         5/16/2019         Thu         109,981           5/15/2020         Fri         81,502         5/17/2019         Fri         111,497           5/16/2020         Sat         69,021         5/18/2019         Sat         111,139           5/17/2020         Sun         60,848         5/19/2019         Sun         93,054           5/18/2020         Mon         85,401         5/20/2019         Mon         106,209           5/19/2020         Tue         86,754         5/21/2019         Tue         109,181           5/20/2020         Wed         89,343         5/22/2019         Wed         111,310           5/21/2020         Thu         92,573         5/23/2019         Thu         112,177           5/22/2020         Fri         96,936         5/24/2019         Fri         116,348           5/23/2020         Sat         81,619         5/25/2019         Sat         106,027           5/24/2020         Sun         59,058         5/26/2019         Sun         90,356           5/25/2020         Mon         62,416 <td>5/11/2020</td> <td>Mon</td> <td>80,578</td> <td></td> <td>5/13/2019</td> <td>Mon</td> <td>105,697</td> <td></td>      | 5/11/2020 | Mon              | 80,578 |        | 5/13/2019 | Mon | 105,697 |         |
| 5/14/2020         Thu         86,055         5/16/2019         Thu         109,981           5/15/2020         Fri         81,502         5/17/2019         Fri         111,497           5/16/2020         Sat         69,021         5/18/2019         Sat         111,139           5/17/2020         Sun         60,848         5/19/2019         Sun         93,054           5/18/2020         Mon         85,401         5/20/2019         Mon         106,209           5/19/2020         Tue         86,754         5/21/2019         Tue         109,181           5/20/2020         Wed         89,343         5/22/2019         Wed         111,310           5/21/2020         Thu         92,573         5/23/2019         Thu         112,177           5/22/2020         Fri         96,936         5/24/2019         Fri         116,348           5/23/2020         Sat         81,619         5/25/2019         Sat         106,027           5/24/2020         Sun         59,058         5/26/2019         Sun         90,356           5/25/2020         Mon         62,416         5/27/2019         Mon         84,001           5/28/2020         Tue         88,875 <td>5/12/2020</td> <td>Tue</td> <td>82,088</td> <td></td> <td>5/14/2019</td> <td>Tue</td> <td>106,739</td> <td></td>       | 5/12/2020 | Tue              | 82,088 |        | 5/14/2019 | Tue | 106,739 |         |
| 5/15/2020         Fri         81,502         5/17/2019         Fri         111,497           5/16/2020         Sat         69,021         5/18/2019         Sat         111,139           5/17/2020         Sun         60,848         5/19/2019         Sun         93,054           5/18/2020         Mon         85,401         5/20/2019         Mon         106,209           5/19/2020         Tue         86,754         5/21/2019         Tue         109,181           5/20/2020         Wed         89,343         5/22/2019         Wed         111,310           5/21/2020         Thu         92,573         5/23/2019         Thu         112,177           5/22/2020         Fri         96,936         5/24/2019         Fri         116,348           5/23/2020         Sat         81,619         5/25/2019         Sat         106,027           5/24/2020         Sun         59,058         5/26/2019         Sun         90,356           5/25/2020         Mon         62,416         5/27/2019         Mon         84,001           5/28/2020         Tue         88,875         5/28/2019         Tue         108,413           5/28/2020         Thu         92,556 <td>5/13/2020</td> <td>Wed</td> <td>83,981</td> <td></td> <td>5/15/2019</td> <td>Wed</td> <td>107,743</td> <td></td>       | 5/13/2020 | Wed              | 83,981 |        | 5/15/2019 | Wed | 107,743 |         |
| 5/16/2020         Sat         69,021         5/18/2019         Sat         111,139           5/17/2020         Sun         60,848         5/19/2019         Sun         93,054           5/18/2020         Mon         85,401         5/20/2019         Mon         106,209           5/19/2020         Tue         86,754         5/21/2019         Tue         109,181           5/20/2020         Wed         89,343         5/22/2019         Wed         111,310           5/21/2020         Thu         92,573         5/23/2019         Thu         112,177           5/22/2020         Fri         96,936         5/24/2019         Fri         116,348           5/23/2020         Sat         81,619         5/25/2019         Sat         106,027           5/24/2020         Sun         59,058         5/26/2019         Sun         90,356           5/25/2020         Mon         62,416         5/27/2019         Mon         84,001           5/28/2020         Tue         88,875         5/28/2019         Tue         108,413           5/28/2020         Thu         92,556         5/30/2019         Thu         110,085           5/29/2020         Fri         99,418 <td>5/14/2020</td> <td>Thu</td> <td>86,055</td> <td></td> <td>5/16/2019</td> <td>Thu</td> <td>109,981</td> <td></td>       | 5/14/2020 | Thu              | 86,055 |        | 5/16/2019 | Thu | 109,981 |         |
| 5/17/2020         Sun         60,848         5/19/2019         Sun         93,054           5/18/2020         Mon         85,401         5/20/2019         Mon         106,209           5/19/2020         Tue         86,754         5/21/2019         Tue         109,181           5/20/2020         Wed         89,343         5/22/2019         Wed         111,310           5/21/2020         Thu         92,573         5/23/2019         Thu         112,177           5/22/2020         Fri         96,936         5/24/2019         Fri         116,348           5/23/2020         Sat         81,619         5/25/2019         Sat         106,027           5/24/2020         Sun         59,058         5/26/2019         Sun         90,356           5/25/2020         Mon         62,416         5/27/2019         Mon         84,001           5/26/2020         Tue         88,875         5/28/2019         Tue         108,413           5/27/2020         Wed         84,797         5/29/2019         Wed         107,581           5/29/2020         Thu         92,556         5/30/2019         Thu         110,085           5/30/2020         Sat         83,772 <td>5/15/2020</td> <td>Fri</td> <td>81,502</td> <td></td> <td>5/17/2019</td> <td>Fri</td> <td>111,497</td> <td></td>       | 5/15/2020 | Fri              | 81,502 |        | 5/17/2019 | Fri | 111,497 |         |
| 5/18/2020       Mon       85,401       5/20/2019       Mon       106,209         5/19/2020       Tue       86,754       5/21/2019       Tue       109,181         5/20/2020       Wed       89,343       5/22/2019       Wed       111,310         5/21/2020       Thu       92,573       5/23/2019       Thu       112,177         5/22/2020       Fri       96,936       5/24/2019       Fri       116,348         5/23/2020       Sat       81,619       5/25/2019       Sat       106,027         5/24/2020       Sun       59,058       5/26/2019       Sun       90,356         5/25/2020       Mon       62,416       5/27/2019       Mon       84,001         5/26/2020       Tue       88,875       5/28/2019       Tue       108,413         5/27/2020       Wed       84,797       5/29/2019       Wed       107,581         5/28/2020       Thu       92,556       5/30/2019       Thu       110,085         5/29/2020       Fri       99,418       5/31/2019       Fri       112,658         5/30/2020       Sat       83,772       6/1/2019       Sat       103,913                                                                                                                                                                                                                                        | 5/16/2020 | Sat              |        | 69,021 | 5/18/2019 | Sat |         | 111,139 |
| 5/19/2020         Tue         86,754         5/21/2019         Tue         109,181           5/20/2020         Wed         89,343         5/22/2019         Wed         111,310           5/21/2020         Thu         92,573         5/23/2019         Thu         112,177           5/22/2020         Fri         96,936         5/24/2019         Fri         116,348           5/23/2020         Sat         81,619         5/25/2019         Sat         106,027           5/24/2020         Sun         59,058         5/26/2019         Sun         90,356           5/25/2020         Mon         62,416         5/27/2019         Mon         84,001           5/26/2020         Tue         88,875         5/28/2019         Tue         108,413           5/27/2020         Wed         84,797         5/29/2019         Wed         107,581           5/28/2020         Thu         92,556         5/30/2019         Thu         110,085           5/29/2020         Fri         99,418         5/31/2019         Fri         112,658           5/30/2020         Sat         83,772         6/1/2019         Sat         103,913                                                                                                                                                                           | 5/17/2020 | Sun              |        | 60,848 | 5/19/2019 | Sun |         | 93,054  |
| 5/20/2020       Wed       89,343       5/22/2019       Wed       111,310         5/21/2020       Thu       92,573       5/23/2019       Thu       112,177         5/22/2020       Fri       96,936       5/24/2019       Fri       116,348         5/23/2020       Sat       81,619       5/25/2019       Sat       106,027         5/24/2020       Sun       59,058       5/26/2019       Sun       90,356         5/25/2020       Mon       62,416       5/27/2019       Mon       84,001         5/26/2020       Tue       88,875       5/28/2019       Tue       108,413         5/27/2020       Wed       84,797       5/29/2019       Wed       107,581         5/28/2020       Thu       92,556       5/30/2019       Thu       110,085         5/29/2020       Fri       99,418       5/31/2019       Fri       112,658         5/30/2020       Sat       83,772       6/1/2019       Sat       103,913                                                                                                                                                                                                                                                                                                                                                                                                          | 5/18/2020 | Mon              | 85,401 |        | 5/20/2019 | Mon | 106,209 |         |
| 5/21/2020       Thu       92,573       5/23/2019       Thu       112,177         5/22/2020       Fri       96,936       5/24/2019       Fri       116,348         5/23/2020       Sat       81,619       5/25/2019       Sat       106,027         5/24/2020       Sun       59,058       5/26/2019       Sun       90,356         5/25/2020       Mon       62,416       5/27/2019       Mon       84,001         5/26/2020       Tue       88,875       5/28/2019       Tue       108,413         5/27/2020       Wed       84,797       5/29/2019       Wed       107,581         5/28/2020       Thu       92,556       5/30/2019       Thu       110,085         5/29/2020       Fri       99,418       5/31/2019       Fri       112,658         5/30/2020       Sat       83,772       6/1/2019       Sat       103,913                                                                                                                                                                                                                                                                                                                                                                                                                                                                                           | 5/19/2020 | Tue              | 86,754 |        | 5/21/2019 | Tue | 109,181 |         |
| 5/22/2020       Fri       96,936       5/24/2019       Fri       116,348         5/23/2020       Sat       81,619       5/25/2019       Sat       106,027         5/24/2020       Sun       59,058       5/26/2019       Sun       90,356         5/25/2020       Mon       62,416       5/27/2019       Mon       84,001         5/26/2020       Tue       88,875       5/28/2019       Tue       108,413         5/27/2020       Wed       84,797       5/29/2019       Wed       107,581         5/28/2020       Thu       92,556       5/30/2019       Thu       110,085         5/29/2020       Fri       99,418       5/31/2019       Fri       112,658         5/30/2020       Sat       83,772       6/1/2019       Sat       103,913                                                                                                                                                                                                                                                                                                                                                                                                                                                                                                                                                                            | 5/20/2020 | Wed              | 89,343 |        | 5/22/2019 | Wed | 111,310 |         |
| 5/23/2020       Sat       81,619       5/25/2019       Sat       106,027         5/24/2020       Sun       59,058       5/26/2019       Sun       90,356         5/25/2020       Mon       62,416       5/27/2019       Mon       84,001         5/26/2020       Tue       88,875       5/28/2019       Tue       108,413         5/27/2020       Wed       84,797       5/29/2019       Wed       107,581         5/28/2020       Thu       92,556       5/30/2019       Thu       110,085         5/29/2020       Fri       99,418       5/31/2019       Fri       112,658         5/30/2020       Sat       83,772       6/1/2019       Sat       103,913                                                                                                                                                                                                                                                                                                                                                                                                                                                                                                                                                                                                                                                             | 5/21/2020 | Thu              | 92,573 |        | 5/23/2019 | Thu | 112,177 |         |
| 5/24/2020         Sun         59,058         5/26/2019         Sun         90,356           5/25/2020         Mon         62,416         5/27/2019         Mon         84,001           5/26/2020         Tue         88,875         5/28/2019         Tue         108,413           5/27/2020         Wed         84,797         5/29/2019         Wed         107,581           5/28/2020         Thu         92,556         5/30/2019         Thu         110,085           5/29/2020         Fri         99,418         5/31/2019         Fri         112,658           5/30/2020         Sat         83,772         6/1/2019         Sat         103,913                                                                                                                                                                                                                                                                                                                                                                                                                                                                                                                                                                                                                                                            | 5/22/2020 | Fri              | 96,936 |        | 5/24/2019 | Fri | 116,348 |         |
| 5/25/2020         Mon         62,416         5/27/2019         Mon         84,001           5/26/2020         Tue         88,875         5/28/2019         Tue         108,413           5/27/2020         Wed         84,797         5/29/2019         Wed         107,581           5/28/2020         Thu         92,556         5/30/2019         Thu         110,085           5/29/2020         Fri         99,418         5/31/2019         Fri         112,658           5/30/2020         Sat         83,772         6/1/2019         Sat         103,913                                                                                                                                                                                                                                                                                                                                                                                                                                                                                                                                                                                                                                                                                                                                                        | 5/23/2020 | Sat              |        | 81,619 | 5/25/2019 | Sat |         | 106,027 |
| 5/26/2020       Tue       88,875       5/28/2019       Tue       108,413         5/27/2020       Wed       84,797       5/29/2019       Wed       107,581         5/28/2020       Thu       92,556       5/30/2019       Thu       110,085         5/29/2020       Fri       99,418       5/31/2019       Fri       112,658         5/30/2020       Sat       83,772       6/1/2019       Sat       103,913                                                                                                                                                                                                                                                                                                                                                                                                                                                                                                                                                                                                                                                                                                                                                                                                                                                                                                              | 5/24/2020 | Sun              |        | 59,058 | 5/26/2019 | Sun |         | 90,356  |
| 5/27/2020     Wed     84,797     5/29/2019     Wed     107,581       5/28/2020     Thu     92,556     5/30/2019     Thu     110,085       5/29/2020     Fri     99,418     5/31/2019     Fri     112,658       5/30/2020     Sat     83,772     6/1/2019     Sat     103,913                                                                                                                                                                                                                                                                                                                                                                                                                                                                                                                                                                                                                                                                                                                                                                                                                                                                                                                                                                                                                                             | 5/25/2020 | <mark>Mon</mark> | 62,416 |        | 5/27/2019 | Mon | 84,001  |         |
| 5/28/2020       Thu       92,556       5/30/2019       Thu       110,085         5/29/2020       Fri       99,418       5/31/2019       Fri       112,658         5/30/2020       Sat       83,772       6/1/2019       Sat       103,913                                                                                                                                                                                                                                                                                                                                                                                                                                                                                                                                                                                                                                                                                                                                                                                                                                                                                                                                                                                                                                                                                | 5/26/2020 | Tue              | 88,875 |        | 5/28/2019 | Tue | 108,413 |         |
| 5/29/2020       Fri       99,418       5/31/2019       Fri       112,658         5/30/2020       Sat       83,772       6/1/2019       Sat       103,913                                                                                                                                                                                                                                                                                                                                                                                                                                                                                                                                                                                                                                                                                                                                                                                                                                                                                                                                                                                                                                                                                                                                                                 | 5/27/2020 | Wed              | 84,797 |        | 5/29/2019 | Wed | 107,581 |         |
| 5/30/2020 Sat 83,772 6/1/2019 Sat 103,913                                                                                                                                                                                                                                                                                                                                                                                                                                                                                                                                                                                                                                                                                                                                                                                                                                                                                                                                                                                                                                                                                                                                                                                                                                                                                | 5/28/2020 | Thu              | 92,556 |        | 5/30/2019 | Thu | 110,085 |         |
|                                                                                                                                                                                                                                                                                                                                                                                                                                                                                                                                                                                                                                                                                                                                                                                                                                                                                                                                                                                                                                                                                                                                                                                                                                                                                                                          | 5/29/2020 | Fri              | 99,418 |        | 5/31/2019 | Fri | 112,658 |         |
| 5/31/2020 <b>Sun</b> 65,663 6/2/2019 <b>Sun</b>                                                                                                                                                                                                                                                                                                                                                                                                                                                                                                                                                                                                                                                                                                                                                                                                                                                                                                                                                                                                                                                                                                                                                                                                                                                                          | 5/30/2020 | Sat              |        | 83,772 | 6/1/2019  | Sat |         | 103,913 |
|                                                                                                                                                                                                                                                                                                                                                                                                                                                                                                                                                                                                                                                                                                                                                                                                                                                                                                                                                                                                                                                                                                                                                                                                                                                                                                                          | 5/31/2020 | Sun              |        | 65,663 | 6/2/2019  | Sun |         |         |

-32.1%

-20.5%

Sensor Data

24-Hour Total: I-10 Katy Freeway WB @ Voss [TxDOT Radar Sensor]

-23.5%

-18.8%

-18.1%

June 2020 Westbound vs. June 2019 Westbound

| 6/1/2020 | Mon | 90,045               |        | 6/3/2019  | Mon |         |         |
|----------|-----|----------------------|--------|-----------|-----|---------|---------|
| 6/2/2020 | Tue | 91,641               |        | 6/4/2019  | Tue | 108,588 |         |
| 6/3/2020 | Wed | 87,808               |        | 6/5/2019  | Wed | 95,330  |         |
| 6/4/2020 | Thu | 93,621               |        | 6/6/2019  | Thu | 110,572 |         |
| 6/5/2020 | Fri | <mark>100,016</mark> |        | 6/7/2019  | Fri | 113,937 |         |
| 6/6/2020 | Sat |                      | 95,047 | 6/8/2019  | Sat |         | 108,234 |
| 6/7/2020 | Sun |                      | 74,629 | 6/9/2019  | Sun |         | 91,609  |
|          |     |                      |        |           |     |         |         |
| 6/8/2020 | Mon | 91,159               |        | 6/10/2019 | Mon | 108,014 |         |