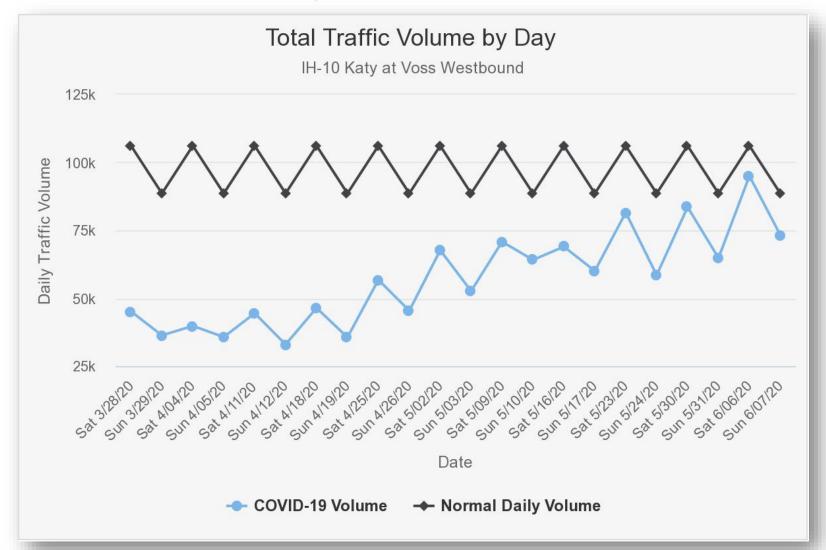

### TxDOT at Houston TranStar

- Freeway Operations
- Intelligent Transportation Systems
- Media Partnerships

March 2020 Westbound

vs. March 2019 Westbound

| 3/1/2020  | Sun |         | 91,127  | 3/3/2019  | Sun |         | 88,759  |
|-----------|-----|---------|---------|-----------|-----|---------|---------|
| 3/2/2020  | Mon | 105,139 |         | 3/4/2019  | Mon | 105,845 |         |
| 3/3/2020  | Tue | 109,282 |         | 3/5/2019  | Tue | 110,164 |         |
| 3/4/2020  | Wed | 107,243 |         | 3/6/2019  | Wed | 107,759 |         |
| 3/5/2020  | Thu | 114,157 |         | 3/7/2019  | Thu | 108,891 |         |
| 3/6/2020  | Fri | 117,772 |         | 3/8/2019  | Fri | 114,720 |         |
| 3/7/2020  | Sat |         | 114,104 | 3/9/2019  | Sat |         | 106,370 |
| 3/8/2020  | Sun |         | 95,458  | 3/10/2019 | Sun |         | 89,644  |
| 3/9/2020  | Mon | 106,748 |         | 3/11/2019 | Mon | 105,202 |         |
| 3/10/2020 | Tue | 109,796 |         | 3/12/2019 | Tue | 109,710 |         |
| 3/11/2020 | Wed | 108,043 |         | 3/13/2019 | Wed | 104,684 |         |
| 3/12/2020 | Thu | 109,727 |         | 3/14/2019 | Thu |         |         |
| 3/13/2020 | Fri | 111,355 |         | 3/15/2019 | Fri |         |         |
| 3/14/2020 | Sat |         | 94,481  | 3/16/2019 | Sat |         | 114,956 |
| 3/15/2020 | Sun |         | 74,005  | 3/17/2019 | Sun |         | 98,058  |
| 3/16/2020 | Mon |         |         | 3/18/2019 | Mon | 108,097 |         |
| 3/17/2020 | Tue |         |         | 3/19/2019 | Tue | 107,598 |         |
| 3/18/2020 | Wed | 85,568  |         | 3/20/2019 | Wed | 105,764 |         |
| 3/19/2020 | Thu | 83,744  |         | 3/21/2019 | Thu | 108,235 |         |
| 3/20/2020 | Fri | 77,232  |         | 3/22/2019 | Fri | 111,241 |         |
| 3/21/2020 | Sat |         | 58,606  | 3/23/2019 | Sat |         | 109,711 |
| 3/22/2020 | Sun |         | 45,227  | 3/24/2019 | Sun |         | 92,901  |
| 3/23/2020 | Mon | 75,287  |         | 3/25/2019 | Mon | 105,758 |         |
| 3/24/2020 | Tue | 77,182  |         | 3/26/2019 | Tue | 108,223 |         |
| 3/25/2020 | Wed | 59,844  |         | 3/27/2019 | Wed | 110,231 |         |
| 3/26/2020 | Thu | 62,026  |         | 3/28/2019 | Thu | 112,897 |         |
| 3/27/2020 | Fri | 64,537  |         | 3/29/2019 | Fri | 114,538 |         |
| 3/28/2020 | Sat |         | 45,211  | 3/30/2019 | Sat |         | 101,538 |
| 3/29/2020 | Sun |         | 36,380  | 3/31/2019 | Sun |         | 109,471 |
| 3/30/2020 | Mon | 59,913  |         | 4/1/2019  | Mon | 105,351 |         |
| 3/31/2020 | Tue | 62,421  |         | 4/2/2019  | Tue | 107,987 |         |

#### Sensor Data

24-Hour Total: I-10 Katy Freeway WB @ Voss [TxDOT Radar Sensor]

1.1%

2.4%

April 2020 Westbound vs. April 2019 Westbound

| 3/31/2020 | Tue | 62,421 |        | 4/2/2019  | Tue | 107,987 |         |
|-----------|-----|--------|--------|-----------|-----|---------|---------|
| 4/1/2020  | Wed | 62,972 |        | 4/3/2019  | Wed | 110,640 |         |
| 4/2/2020  | Thu | 61,714 |        | 4/4/2019  | Thu | 107,013 |         |
| 4/3/2020  | Fri | 64,499 |        | 4/5/2019  | Fri | 115,428 |         |
| 4/4/2020  | Sat |        | 39,860 | 4/6/2019  | Sat |         | 107,974 |
| 4/5/2020  | Sun |        | 36,097 | 4/7/2019  | Sun |         | 78,856  |
| 4/6/2020  | Mon | 59,107 |        | 4/8/2019  | Mon | 105,375 |         |
| 4/7/2020  | Tue | 60,523 |        | 4/9/2019  | Tue | 107,985 |         |
| 4/8/2020  | Wed | 61,586 |        | 4/10/2019 | Wed | 106,140 |         |
| 4/9/2020  | Thu | 61,979 |        | 4/11/2019 | Thu | 108,579 |         |
| 4/10/2020 | Fri | 59,468 |        | 4/12/2019 | Fri | 114,087 |         |
| 4/11/2020 | Sat |        | 44,737 | 4/13/2019 | Sat |         | 101,947 |
| 4/12/2020 | Sun |        | 34,758 | 4/14/2019 | Sun |         | 94,525  |
| 4/13/2020 | Mon | 62,673 |        | 4/15/2019 | Mon | 105,275 |         |
| 4/14/2020 | Tue | 64,031 |        | 4/16/2019 | Tue | 107,920 |         |
| 4/15/2020 | Wed | 65,188 |        | 4/17/2019 | Wed | 106,787 |         |
| 4/16/2020 | Thu | 66,849 |        | 4/18/2019 | Thu | 103,267 |         |
| 4/17/2020 | Fri | 68,655 |        | 4/19/2019 | Fri | 111,212 |         |
| 4/18/2020 | Sat |        | 49,987 | 4/20/2019 | Sat |         | 101,668 |
| 4/19/2020 | Sun |        | 35,669 | 4/21/2019 | Sun |         | 86,825  |
| 4/20/2020 | Mon | 64,820 |        | 4/22/2019 | Mon | 108,479 |         |
| 4/21/2020 | Tue | 65,332 |        | 4/23/2019 | Tue | 108,658 |         |
| 4/22/2020 | Wed | 65,257 |        | 4/24/2019 | Wed | 110,019 |         |
| 4/23/2020 | Thu | 68,472 |        | 4/25/2019 | Thu | 112,351 |         |
| 4/24/2020 | Fri | 72,432 |        | 4/26/2019 | Fri | 114,331 |         |
| 4/25/2020 | Sat |        | 57,081 | 4/27/2019 | Sat |         | 109,290 |
| 4/26/2020 | Sun |        | 45,716 | 4/28/2019 | Sun |         | 92,580  |
| 4/27/2020 | Mon | 67,645 |        | 4/29/2019 | Mon | 103,727 |         |
| 4/28/2020 | Tue | 66,469 |        | 4/30/2019 | Tue | 108,747 |         |
| 4/29/2020 | Wed | 67,129 |        | 5/1/2019  | Wed | 108,807 |         |
| 4/30/2020 | Thu | 77,078 |        | 5/2/2019  | Thu | 104,556 |         |

-43.0% Sensor Data

24-Hour Total: I-10 Katy Freeway WB @ Voss [TxDOT Radar Sensor]

-44.2%

-38.7%

-39.3%

May 2020 Westbound vs. May 2019 Westbound

| 5/1/2020         Fri         84,236         5/3/2019         Fri         108,027           5/2/2020         Sat         68,516         5/4/2019         Sat         109,556           5/3/2020         Sun         52,841         5/5/2019         Sun         94,477           5/4/2020         Mon         77,169         5/6/2019         Mon         109,036           5/5/2020         Tue         78,621         5/7/2019         Tue         98,449           5/6/2020         Wed         81,738         5/8/2019         Wed         105,299           5/7/2020         Thu         83,171         5/9/2019         Thu         99,368           5/8/2020         Fri         87,670         5/10/2019         Fri         101,601           5/9/2020         Sat         78,114         5/11/2019         Sat         91,653           5/10/2020         Sun         64,139         5/13/2019         Mon         105,697           5/11/2020         Mon         80,578         5/13/2019         Mon         105,697           5/13/2020         Wed         83,981         5/15/2019         Wed         107,743           5/13/2020         Thu         86,055         5/1                                                                                                                                 |           |                  |        |        |           |     |         |         |
|--------------------------------------------------------------------------------------------------------------------------------------------------------------------------------------------------------------------------------------------------------------------------------------------------------------------------------------------------------------------------------------------------------------------------------------------------------------------------------------------------------------------------------------------------------------------------------------------------------------------------------------------------------------------------------------------------------------------------------------------------------------------------------------------------------------------------------------------------------------------------------------------------------------------------------------------------------------------------------------------------------------------------------------------------------------------------------------------------------------------------------------------------------------------------------------------------------------------------------------------------------------------------------------------------------------------------|-----------|------------------|--------|--------|-----------|-----|---------|---------|
| 5/3/2020         Sun         52,841         5/5/2019         Sun         94,477           5/4/2020         Mon         77,169         5/6/2019         Mon         109,036           5/5/2020         Tue         78,621         5/7/2019         Tue         98,449           5/6/2020         Wed         81,738         5/8/2019         Wed         105,299           5/7/2020         Thu         83,171         5/9/2019         Thu         99,368           5/8/2020         Fri         87,670         5/10/2019         Fri         101,601           5/9/2020         Sat         78,114         5/11/2019         Sat         91,653           5/10/2020         Sun         64,139         5/12/2019         Sun         93,809           5/11/2020         Mon         80,578         5/13/2019         Mon         105,697           5/12/2020         Tue         82,088         5/14/2019         Tue         106,739           5/13/2020         Wed         83,981         5/15/2019         Wed         107,743           5/14/2020         Thu         86,055         5/16/2019         Thu         109,981           5/15/2020         Fri         81,502                                                                                                                                          | 5/1/2020  | Fri              | 84,236 |        | 5/3/2019  | Fri | 108,027 |         |
| 5/4/2020         Mon         77,169         5/6/2019         Mon         109,036           5/5/2020         Tue         78,621         5/7/2019         Tue         98,449           5/6/2020         Wed         81,738         5/8/2019         Wed         105,299           5/7/2020         Thu         83,171         5/9/2019         Thu         99,368           5/8/2020         Fri         87,670         5/10/2019         Fri         101,601           5/9/2020         Sat         78,114         5/11/2019         Sat         91,653           5/10/2020         Sun         64,139         5/12/2019         Sun         105,697           5/11/2020         Mon         80,578         5/13/2019         Mon         105,697           5/12/2020         Tue         82,088         5/14/2019         Tue         106,739           5/13/2020         Wed         83,981         5/15/2019         Wed         107,743           5/13/2020         Thu         86,055         5/16/2019         Thu         109,981           5/15/2020         Fri         81,502         5/17/2019         Fri         111,497           5/16/2020         Sat         69,021                                                                                                                                      | 5/2/2020  | Sat              |        | 68,516 | 5/4/2019  | Sat |         | 109,556 |
| 5/5/2020         Tue         78,621         5/7/2019         Tue         98,449           5/6/2020         Wed         81,738         5/8/2019         Wed         105,299           5/7/2020         Thu         83,171         5/9/2019         Thu         99,368           5/8/2020         Fri         87,670         5/10/2019         Fri         101,601           5/9/2020         Sat         78,114         5/11/2019         Sat         91,653           5/10/2020         Sun         64,139         5/12/2019         Sun         93,809           5/11/2020         Mon         80,578         5/13/2019         Mon         105,697           5/12/2020         Tue         82,088         5/14/2019         Tue         106,739           5/13/2020         Wed         33,981         5/15/2019         Wed         107,743           5/14/2020         Thu         86,055         5/16/2019         Thu         109,981           5/15/2020         Fri         81,502         5/17/2019         Fri         111,497           5/16/2020         Fri         81,502         5/18/2019         Sat         111,139           5/17/2020         Sun         60,848                                                                                                                                     | 5/3/2020  | Sun              |        | 52,841 | 5/5/2019  | Sun |         | 94,477  |
| 5/6/2020         Wed         81,738         5/8/2019         Wed         105,299           5/7/2020         Thu         83,171         5/9/2019         Thu         99,368           5/8/2020         Fri         87,670         5/10/2019         Fri         101,601           5/9/2020         Sat         78,114         5/11/2019         Sat         91,653           5/10/2020         Sun         64,139         5/12/2019         Sun         93,809           5/11/2020         Mon         80,578         5/13/2019         Mon         105,697           5/12/2020         Tue         82,088         5/14/2019         Tue         106,739           5/13/2020         Wed         83,981         5/15/2019         Wed         107,743           5/14/2020         Thu         86,055         5/16/2019         Thu         109,981           5/15/2020         Fri         81,502         5/17/2019         Fri         111,497           5/16/2020         Sat         69,021         5/18/2019         Sat         111,497           5/18/2020         Sun         60,848         5/19/2019         Sun         93,054           5/18/2020         Wed         89,343                                                                                                                                   | 5/4/2020  | Mon              | 77,169 |        | 5/6/2019  | Mon | 109,036 |         |
| 5/7/2020         Thu         83,171         5/9/2019         Thu         99,368           5/8/2020         Fri         87,670         5/10/2019         Fri         101,601           5/9/2020         Sat         78,114         5/11/2019         Sat         91,653           5/10/2020         Sun         64,139         5/12/2019         Sun         93,809           5/11/2020         Mon         80,578         5/13/2019         Mon         105,697           5/12/2020         Tue         82,088         5/14/2019         Tue         106,739           5/13/2020         Wed         83,981         5/15/2019         Wed         107,743           5/14/2020         Thu         86,055         5/16/2019         Thu         109,981           5/15/2020         Fri         81,502         5/17/2019         Fri         111,497           5/16/2020         Sat         69,021         5/18/2019         Sat         111,139           5/17/2020         Sun         60,848         5/19/2019         Sun         93,054           5/18/2020         Mon         85,401         5/20/2019         Mon         106,209           5/19/2020         Tue         86,754                                                                                                                                 | 5/5/2020  | Tue              | 78,621 |        | 5/7/2019  | Tue | 98,449  |         |
| 5/8/2020         Fri         87,670         5/10/2019         Fri         101,601           5/9/2020         Sat         78,114         5/11/2019         Sat         91,653           5/10/2020         Sun         64,139         5/12/2019         Sun         93,809           5/11/2020         Mon         80,578         5/13/2019         Mon         105,697           5/12/2020         Tue         82,088         5/14/2019         Tue         106,739           5/13/2020         Wed         83,981         5/15/2019         Wed         107,743           5/14/2020         Thu         86,055         5/16/2019         Thu         109,981           5/15/2020         Fri         81,502         5/17/2019         Fri         111,497           5/16/2020         Sat         69,021         5/18/2019         Sat         111,139           5/17/2020         Sun         60,848         5/19/2019         Sun         93,054           5/18/2019         Sun         93,054         5/20/2019         Mon         106,209           5/19/2020         Tue         86,754         5/21/2019         Tue         109,181           5/20/2020         Tue         86,754                                                                                                                              | 5/6/2020  | Wed              | 81,738 |        | 5/8/2019  | Wed | 105,299 |         |
| 5/9/2020         Sat         78,114         5/11/2019         Sat         91,653           5/10/2020         Sun         64,139         5/12/2019         Sun         93,809           5/11/2020         Mon         80,578         5/13/2019         Mon         105,697           5/12/2020         Tue         82,088         5/14/2019         Tue         106,739           5/13/2020         Wed         83,981         5/15/2019         Wed         107,743           5/14/2020         Thu         86,055         5/16/2019         Thu         109,981           5/15/2020         Fri         81,502         5/17/2019         Fri         111,497           5/16/2020         Sat         69,021         5/18/2019         Sat         111,1497           5/16/2020         Sun         60,848         5/19/2019         Sun         93,054           5/18/2020         Mon         85,401         5/20/2019         Mon         106,209           5/19/2020         Tue         86,754         5/21/2019         Tue         109,181           5/20/2020         Wed         89,343         5/22/2019         Wed         111,310           5/21/2020         Thu         92,573 <td>5/7/2020</td> <td>Thu</td> <td>83,171</td> <td></td> <td>5/9/2019</td> <td>Thu</td> <td>99,368</td> <td></td>          | 5/7/2020  | Thu              | 83,171 |        | 5/9/2019  | Thu | 99,368  |         |
| 5/10/2020         Sun         64,139         5/12/2019         Sun         93,809           5/11/2020         Mon         80,578         5/13/2019         Mon         105,697           5/12/2020         Tue         82,088         5/14/2019         Tue         106,739           5/13/2020         Wed         83,981         5/15/2019         Wed         107,743           5/14/2020         Thu         86,055         5/16/2019         Thu         109,981           5/15/2020         Fri         81,502         5/17/2019         Fri         111,497           5/16/2020         Sat         69,021         5/18/2019         Sat         1111,497           5/16/2020         Sun         60,848         5/19/2019         Sun         93,054           5/18/2020         Mon         85,401         5/20/2019         Mon         106,209           5/19/2020         Tue         86,754         5/21/2019         Tue         109,181           5/20/2020         Wed         89,343         5/22/2019         Wed         111,310           5/21/2020         Thu         92,573         5/23/2019         Thu         112,177           5/22/2020         Fri         96,936 </td <td>5/8/2020</td> <td>Fri</td> <td>87,670</td> <td></td> <td>5/10/2019</td> <td>Fri</td> <td>101,601</td> <td></td> | 5/8/2020  | Fri              | 87,670 |        | 5/10/2019 | Fri | 101,601 |         |
| 5/11/2020         Mon         80,578         5/13/2019         Mon         105,697           5/12/2020         Tue         82,088         5/14/2019         Tue         106,739           5/13/2020         Wed         83,981         5/15/2019         Wed         107,743           5/14/2020         Thu         86,055         5/16/2019         Thu         109,981           5/15/2020         Fri         81,502         5/17/2019         Fri         111,497           5/16/2020         Sat         69,021         5/18/2019         Sat         111,139           5/17/2020         Sun         60,848         5/19/2019         Sun         93,054           5/18/2020         Mon         85,401         5/20/2019         Mon         106,209           5/19/2020         Tue         86,754         5/21/2019         Tue         109,181           5/20/2020         Wed         89,343         5/22/2019         Wed         111,310           5/21/2020         Thu         92,573         5/23/2019         Thu         112,177           5/22/2020         Fri         96,936         5/24/2019         Fri         116,348           5/23/2020         Sat         81,619 </td <td>5/9/2020</td> <td>Sat</td> <td></td> <td>78,114</td> <td>5/11/2019</td> <td>Sat</td> <td></td> <td>91,653</td>  | 5/9/2020  | Sat              |        | 78,114 | 5/11/2019 | Sat |         | 91,653  |
| 5/12/2020         Tue         82,088         5/14/2019         Tue         106,739           5/13/2020         Wed         83,981         5/15/2019         Wed         107,743           5/14/2020         Thu         86,055         5/16/2019         Thu         109,981           5/15/2020         Fri         81,502         5/17/2019         Fri         111,497           5/16/2020         Sat         69,021         5/18/2019         Sat         111,139           5/17/2020         Sun         60,848         5/19/2019         Sun         93,054           5/18/2020         Mon         85,401         5/20/2019         Mon         106,209           5/19/2020         Tue         86,754         5/21/2019         Tue         109,181           5/20/2020         Wed         89,343         5/22/2019         Wed         111,310           5/21/2020         Thu         92,573         5/23/2019         Thu         112,177           5/22/2020         Fri         96,936         5/24/2019         Fri         116,348           5/23/2020         Sat         81,619         5/25/2019         Sat         106,027           5/24/2020         Sun         59,058 </td <td>5/10/2020</td> <td>Sun</td> <td></td> <td>64,139</td> <td>5/12/2019</td> <td>Sun</td> <td></td> <td>93,809</td> | 5/10/2020 | Sun              |        | 64,139 | 5/12/2019 | Sun |         | 93,809  |
| 5/13/2020         Wed         83,981         5/15/2019         Wed         107,743           5/14/2020         Thu         86,055         5/16/2019         Thu         109,981           5/15/2020         Fri         81,502         5/17/2019         Fri         111,497           5/16/2020         Sat         69,021         5/18/2019         Sat         111,139           5/17/2020         Sun         60,848         5/19/2019         Sun         93,054           5/18/2020         Mon         85,401         5/20/2019         Mon         106,209           5/19/2020         Tue         86,754         5/21/2019         Tue         109,181           5/20/2020         Wed         89,343         5/22/2019         Wed         111,310           5/21/2020         Thu         92,573         5/23/2019         Thu         112,177           5/22/2020         Fri         96,936         5/24/2019         Fri         116,348           5/23/2020         Sat         81,619         5/25/2019         Sat         106,027           5/24/2020         Sun         59,058         5/26/2019         Sun         90,356           5/25/2020         Mon         62,416 <td>5/11/2020</td> <td>Mon</td> <td>80,578</td> <td></td> <td>5/13/2019</td> <td>Mon</td> <td>105,697</td> <td></td>      | 5/11/2020 | Mon              | 80,578 |        | 5/13/2019 | Mon | 105,697 |         |
| 5/14/2020         Thu         86,055         5/16/2019         Thu         109,981           5/15/2020         Fri         81,502         5/17/2019         Fri         111,497           5/16/2020         Sat         69,021         5/18/2019         Sat         111,139           5/17/2020         Sun         60,848         5/19/2019         Sun         93,054           5/18/2020         Mon         85,401         5/20/2019         Mon         106,209           5/19/2020         Tue         86,754         5/21/2019         Tue         109,181           5/20/2020         Wed         89,343         5/22/2019         Wed         111,310           5/21/2020         Thu         92,573         5/23/2019         Thu         112,177           5/22/2020         Fri         96,936         5/24/2019         Fri         116,348           5/23/2020         Sat         81,619         5/25/2019         Sat         106,027           5/24/2020         Sun         59,058         5/26/2019         Sun         90,356           5/25/2020         Mon         62,416         5/27/2019         Mon         84,001           5/28/2020         Tue         88,875 <td>5/12/2020</td> <td>Tue</td> <td>82,088</td> <td></td> <td>5/14/2019</td> <td>Tue</td> <td>106,739</td> <td></td>       | 5/12/2020 | Tue              | 82,088 |        | 5/14/2019 | Tue | 106,739 |         |
| 5/15/2020         Fri         81,502         5/17/2019         Fri         111,497           5/16/2020         Sat         69,021         5/18/2019         Sat         111,139           5/17/2020         Sun         60,848         5/19/2019         Sun         93,054           5/18/2020         Mon         85,401         5/20/2019         Mon         106,209           5/19/2020         Tue         86,754         5/21/2019         Tue         109,181           5/20/2020         Wed         89,343         5/22/2019         Wed         111,310           5/21/2020         Thu         92,573         5/23/2019         Thu         112,177           5/22/2020         Fri         96,936         5/24/2019         Fri         116,348           5/23/2020         Sat         81,619         5/25/2019         Sat         106,027           5/24/2020         Sun         59,058         5/26/2019         Sun         90,356           5/25/2020         Mon         62,416         5/27/2019         Mon         84,001           5/28/2020         Tue         88,875         5/28/2019         Tue         108,413           5/28/2020         Thu         92,556 <td>5/13/2020</td> <td>Wed</td> <td>83,981</td> <td></td> <td>5/15/2019</td> <td>Wed</td> <td>107,743</td> <td></td>       | 5/13/2020 | Wed              | 83,981 |        | 5/15/2019 | Wed | 107,743 |         |
| 5/16/2020         Sat         69,021         5/18/2019         Sat         111,139           5/17/2020         Sun         60,848         5/19/2019         Sun         93,054           5/18/2020         Mon         85,401         5/20/2019         Mon         106,209           5/19/2020         Tue         86,754         5/21/2019         Tue         109,181           5/20/2020         Wed         89,343         5/22/2019         Wed         111,310           5/21/2020         Thu         92,573         5/23/2019         Thu         112,177           5/22/2020         Fri         96,936         5/24/2019         Fri         116,348           5/23/2020         Sat         81,619         5/25/2019         Sat         106,027           5/24/2020         Sun         59,058         5/26/2019         Sun         90,356           5/25/2020         Mon         62,416         5/27/2019         Mon         84,001           5/28/2020         Tue         88,875         5/28/2019         Tue         108,413           5/28/2020         Thu         92,556         5/30/2019         Thu         110,085           5/29/2020         Fri         99,418 <td>5/14/2020</td> <td>Thu</td> <td>86,055</td> <td></td> <td>5/16/2019</td> <td>Thu</td> <td>109,981</td> <td></td>       | 5/14/2020 | Thu              | 86,055 |        | 5/16/2019 | Thu | 109,981 |         |
| 5/17/2020         Sun         60,848         5/19/2019         Sun         93,054           5/18/2020         Mon         85,401         5/20/2019         Mon         106,209           5/19/2020         Tue         86,754         5/21/2019         Tue         109,181           5/20/2020         Wed         89,343         5/22/2019         Wed         111,310           5/21/2020         Thu         92,573         5/23/2019         Thu         112,177           5/22/2020         Fri         96,936         5/24/2019         Fri         116,348           5/23/2020         Sat         81,619         5/25/2019         Sat         106,027           5/24/2020         Sun         59,058         5/26/2019         Sun         90,356           5/25/2020         Mon         62,416         5/27/2019         Mon         84,001           5/26/2020         Tue         88,875         5/28/2019         Tue         108,413           5/27/2020         Wed         84,797         5/29/2019         Wed         107,581           5/29/2020         Thu         92,556         5/30/2019         Thu         110,085           5/30/2020         Sat         83,772 <td>5/15/2020</td> <td>Fri</td> <td>81,502</td> <td></td> <td>5/17/2019</td> <td>Fri</td> <td>111,497</td> <td></td>       | 5/15/2020 | Fri              | 81,502 |        | 5/17/2019 | Fri | 111,497 |         |
| 5/18/2020       Mon       85,401       5/20/2019       Mon       106,209         5/19/2020       Tue       86,754       5/21/2019       Tue       109,181         5/20/2020       Wed       89,343       5/22/2019       Wed       111,310         5/21/2020       Thu       92,573       5/23/2019       Thu       112,177         5/22/2020       Fri       96,936       5/24/2019       Fri       116,348         5/23/2020       Sat       81,619       5/25/2019       Sat       106,027         5/24/2020       Sun       59,058       5/26/2019       Sun       90,356         5/25/2020       Mon       62,416       5/27/2019       Mon       84,001         5/26/2020       Tue       88,875       5/28/2019       Tue       108,413         5/27/2020       Wed       84,797       5/29/2019       Wed       107,581         5/28/2020       Thu       92,556       5/30/2019       Thu       110,085         5/29/2020       Fri       99,418       5/31/2019       Fri       112,658         5/30/2020       Sat       83,772       6/1/2019       Sat       103,913                                                                                                                                                                                                                                        | 5/16/2020 | Sat              |        | 69,021 | 5/18/2019 | Sat |         | 111,139 |
| 5/19/2020         Tue         86,754         5/21/2019         Tue         109,181           5/20/2020         Wed         89,343         5/22/2019         Wed         111,310           5/21/2020         Thu         92,573         5/23/2019         Thu         112,177           5/22/2020         Fri         96,936         5/24/2019         Fri         116,348           5/23/2020         Sat         81,619         5/25/2019         Sat         106,027           5/24/2020         Sun         59,058         5/26/2019         Sun         90,356           5/25/2020         Mon         62,416         5/27/2019         Mon         84,001           5/26/2020         Tue         88,875         5/28/2019         Tue         108,413           5/27/2020         Wed         84,797         5/29/2019         Wed         107,581           5/28/2020         Thu         92,556         5/30/2019         Thu         110,085           5/29/2020         Fri         99,418         5/31/2019         Fri         112,658           5/30/2020         Sat         83,772         6/1/2019         Sat         103,913                                                                                                                                                                           | 5/17/2020 | Sun              |        | 60,848 | 5/19/2019 | Sun |         | 93,054  |
| 5/20/2020       Wed       89,343       5/22/2019       Wed       111,310         5/21/2020       Thu       92,573       5/23/2019       Thu       112,177         5/22/2020       Fri       96,936       5/24/2019       Fri       116,348         5/23/2020       Sat       81,619       5/25/2019       Sat       106,027         5/24/2020       Sun       59,058       5/26/2019       Sun       90,356         5/25/2020       Mon       62,416       5/27/2019       Mon       84,001         5/26/2020       Tue       88,875       5/28/2019       Tue       108,413         5/27/2020       Wed       84,797       5/29/2019       Wed       107,581         5/28/2020       Thu       92,556       5/30/2019       Thu       110,085         5/29/2020       Fri       99,418       5/31/2019       Fri       112,658         5/30/2020       Sat       83,772       6/1/2019       Sat       103,913                                                                                                                                                                                                                                                                                                                                                                                                          | 5/18/2020 | Mon              | 85,401 |        | 5/20/2019 | Mon | 106,209 |         |
| 5/21/2020       Thu       92,573       5/23/2019       Thu       112,177         5/22/2020       Fri       96,936       5/24/2019       Fri       116,348         5/23/2020       Sat       81,619       5/25/2019       Sat       106,027         5/24/2020       Sun       59,058       5/26/2019       Sun       90,356         5/25/2020       Mon       62,416       5/27/2019       Mon       84,001         5/26/2020       Tue       88,875       5/28/2019       Tue       108,413         5/27/2020       Wed       84,797       5/29/2019       Wed       107,581         5/28/2020       Thu       92,556       5/30/2019       Thu       110,085         5/29/2020       Fri       99,418       5/31/2019       Fri       112,658         5/30/2020       Sat       83,772       6/1/2019       Sat       103,913                                                                                                                                                                                                                                                                                                                                                                                                                                                                                           | 5/19/2020 | Tue              | 86,754 |        | 5/21/2019 | Tue | 109,181 |         |
| 5/22/2020       Fri       96,936       5/24/2019       Fri       116,348         5/23/2020       Sat       81,619       5/25/2019       Sat       106,027         5/24/2020       Sun       59,058       5/26/2019       Sun       90,356         5/25/2020       Mon       62,416       5/27/2019       Mon       84,001         5/26/2020       Tue       88,875       5/28/2019       Tue       108,413         5/27/2020       Wed       84,797       5/29/2019       Wed       107,581         5/28/2020       Thu       92,556       5/30/2019       Thu       110,085         5/29/2020       Fri       99,418       5/31/2019       Fri       112,658         5/30/2020       Sat       83,772       6/1/2019       Sat       103,913                                                                                                                                                                                                                                                                                                                                                                                                                                                                                                                                                                            | 5/20/2020 | Wed              | 89,343 |        | 5/22/2019 | Wed | 111,310 |         |
| 5/23/2020       Sat       81,619       5/25/2019       Sat       106,027         5/24/2020       Sun       59,058       5/26/2019       Sun       90,356         5/25/2020       Mon       62,416       5/27/2019       Mon       84,001         5/26/2020       Tue       88,875       5/28/2019       Tue       108,413         5/27/2020       Wed       84,797       5/29/2019       Wed       107,581         5/28/2020       Thu       92,556       5/30/2019       Thu       110,085         5/29/2020       Fri       99,418       5/31/2019       Fri       112,658         5/30/2020       Sat       83,772       6/1/2019       Sat       103,913                                                                                                                                                                                                                                                                                                                                                                                                                                                                                                                                                                                                                                                             | 5/21/2020 | Thu              | 92,573 |        | 5/23/2019 | Thu | 112,177 |         |
| 5/24/2020         Sun         59,058         5/26/2019         Sun         90,356           5/25/2020         Mon         62,416         5/27/2019         Mon         84,001           5/26/2020         Tue         88,875         5/28/2019         Tue         108,413           5/27/2020         Wed         84,797         5/29/2019         Wed         107,581           5/28/2020         Thu         92,556         5/30/2019         Thu         110,085           5/29/2020         Fri         99,418         5/31/2019         Fri         112,658           5/30/2020         Sat         83,772         6/1/2019         Sat         103,913                                                                                                                                                                                                                                                                                                                                                                                                                                                                                                                                                                                                                                                            | 5/22/2020 | Fri              | 96,936 |        | 5/24/2019 | Fri | 116,348 |         |
| 5/25/2020         Mon         62,416         5/27/2019         Mon         84,001           5/26/2020         Tue         88,875         5/28/2019         Tue         108,413           5/27/2020         Wed         84,797         5/29/2019         Wed         107,581           5/28/2020         Thu         92,556         5/30/2019         Thu         110,085           5/29/2020         Fri         99,418         5/31/2019         Fri         112,658           5/30/2020         Sat         83,772         6/1/2019         Sat         103,913                                                                                                                                                                                                                                                                                                                                                                                                                                                                                                                                                                                                                                                                                                                                                        | 5/23/2020 | Sat              |        | 81,619 | 5/25/2019 | Sat |         | 106,027 |
| 5/26/2020       Tue       88,875       5/28/2019       Tue       108,413         5/27/2020       Wed       84,797       5/29/2019       Wed       107,581         5/28/2020       Thu       92,556       5/30/2019       Thu       110,085         5/29/2020       Fri       99,418       5/31/2019       Fri       112,658         5/30/2020       Sat       83,772       6/1/2019       Sat       103,913                                                                                                                                                                                                                                                                                                                                                                                                                                                                                                                                                                                                                                                                                                                                                                                                                                                                                                              | 5/24/2020 | Sun              |        | 59,058 | 5/26/2019 | Sun |         | 90,356  |
| 5/27/2020     Wed     84,797     5/29/2019     Wed     107,581       5/28/2020     Thu     92,556     5/30/2019     Thu     110,085       5/29/2020     Fri     99,418     5/31/2019     Fri     112,658       5/30/2020     Sat     83,772     6/1/2019     Sat     103,913                                                                                                                                                                                                                                                                                                                                                                                                                                                                                                                                                                                                                                                                                                                                                                                                                                                                                                                                                                                                                                             | 5/25/2020 | <mark>Mon</mark> | 62,416 |        | 5/27/2019 | Mon | 84,001  |         |
| 5/28/2020       Thu       92,556       5/30/2019       Thu       110,085         5/29/2020       Fri       99,418       5/31/2019       Fri       112,658         5/30/2020       Sat       83,772       6/1/2019       Sat       103,913                                                                                                                                                                                                                                                                                                                                                                                                                                                                                                                                                                                                                                                                                                                                                                                                                                                                                                                                                                                                                                                                                | 5/26/2020 | Tue              | 88,875 |        | 5/28/2019 | Tue | 108,413 |         |
| 5/29/2020       Fri       99,418       5/31/2019       Fri       112,658         5/30/2020       Sat       83,772       6/1/2019       Sat       103,913                                                                                                                                                                                                                                                                                                                                                                                                                                                                                                                                                                                                                                                                                                                                                                                                                                                                                                                                                                                                                                                                                                                                                                 | 5/27/2020 | Wed              | 84,797 |        | 5/29/2019 | Wed | 107,581 |         |
| 5/30/2020 Sat 83,772 6/1/2019 Sat 103,913                                                                                                                                                                                                                                                                                                                                                                                                                                                                                                                                                                                                                                                                                                                                                                                                                                                                                                                                                                                                                                                                                                                                                                                                                                                                                | 5/28/2020 | Thu              | 92,556 |        | 5/30/2019 | Thu | 110,085 |         |
|                                                                                                                                                                                                                                                                                                                                                                                                                                                                                                                                                                                                                                                                                                                                                                                                                                                                                                                                                                                                                                                                                                                                                                                                                                                                                                                          | 5/29/2020 | Fri              | 99,418 |        | 5/31/2019 | Fri | 112,658 |         |
| 5/31/2020 <b>Sun</b> 65,663 6/2/2019 <b>Sun</b>                                                                                                                                                                                                                                                                                                                                                                                                                                                                                                                                                                                                                                                                                                                                                                                                                                                                                                                                                                                                                                                                                                                                                                                                                                                                          | 5/30/2020 | Sat              |        | 83,772 | 6/1/2019  | Sat |         | 103,913 |
|                                                                                                                                                                                                                                                                                                                                                                                                                                                                                                                                                                                                                                                                                                                                                                                                                                                                                                                                                                                                                                                                                                                                                                                                                                                                                                                          | 5/31/2020 | Sun              |        | 65,663 | 6/2/2019  | Sun |         |         |

-32.1%

-20.5%

Sensor Data

24-Hour Total: I-10 Katy Freeway WB @ Voss [TxDOT Radar Sensor]

-23.5%

-18.8%

-18.1%

June 2020 Westbound vs. June 2019 Westbound

| 6/1/2020 | Mon | 90,045               |        | 6/3/2019  | Mon |         |         |
|----------|-----|----------------------|--------|-----------|-----|---------|---------|
| 6/2/2020 | Tue | 91,641               |        | 6/4/2019  | Tue | 108,588 |         |
| 6/3/2020 | Wed | 87,808               |        | 6/5/2019  | Wed | 95,330  |         |
| 6/4/2020 | Thu | 93,621               |        | 6/6/2019  | Thu | 110,572 |         |
| 6/5/2020 | Fri | <mark>100,016</mark> |        | 6/7/2019  | Fri | 113,937 |         |
| 6/6/2020 | Sat |                      | 95,047 | 6/8/2019  | Sat |         | 108,234 |
| 6/7/2020 | Sun |                      | 74,629 | 6/9/2019  | Sun |         | 91,609  |
|          |     |                      |        |           |     |         |         |
| 6/8/2020 | Mon | 91,159               |        | 6/10/2019 | Mon | 108,014 |         |

#### Sensor Data

24-Hour Total: I-10 Katy Freeway WB @ Voss [TxDOT Radar Sensor]