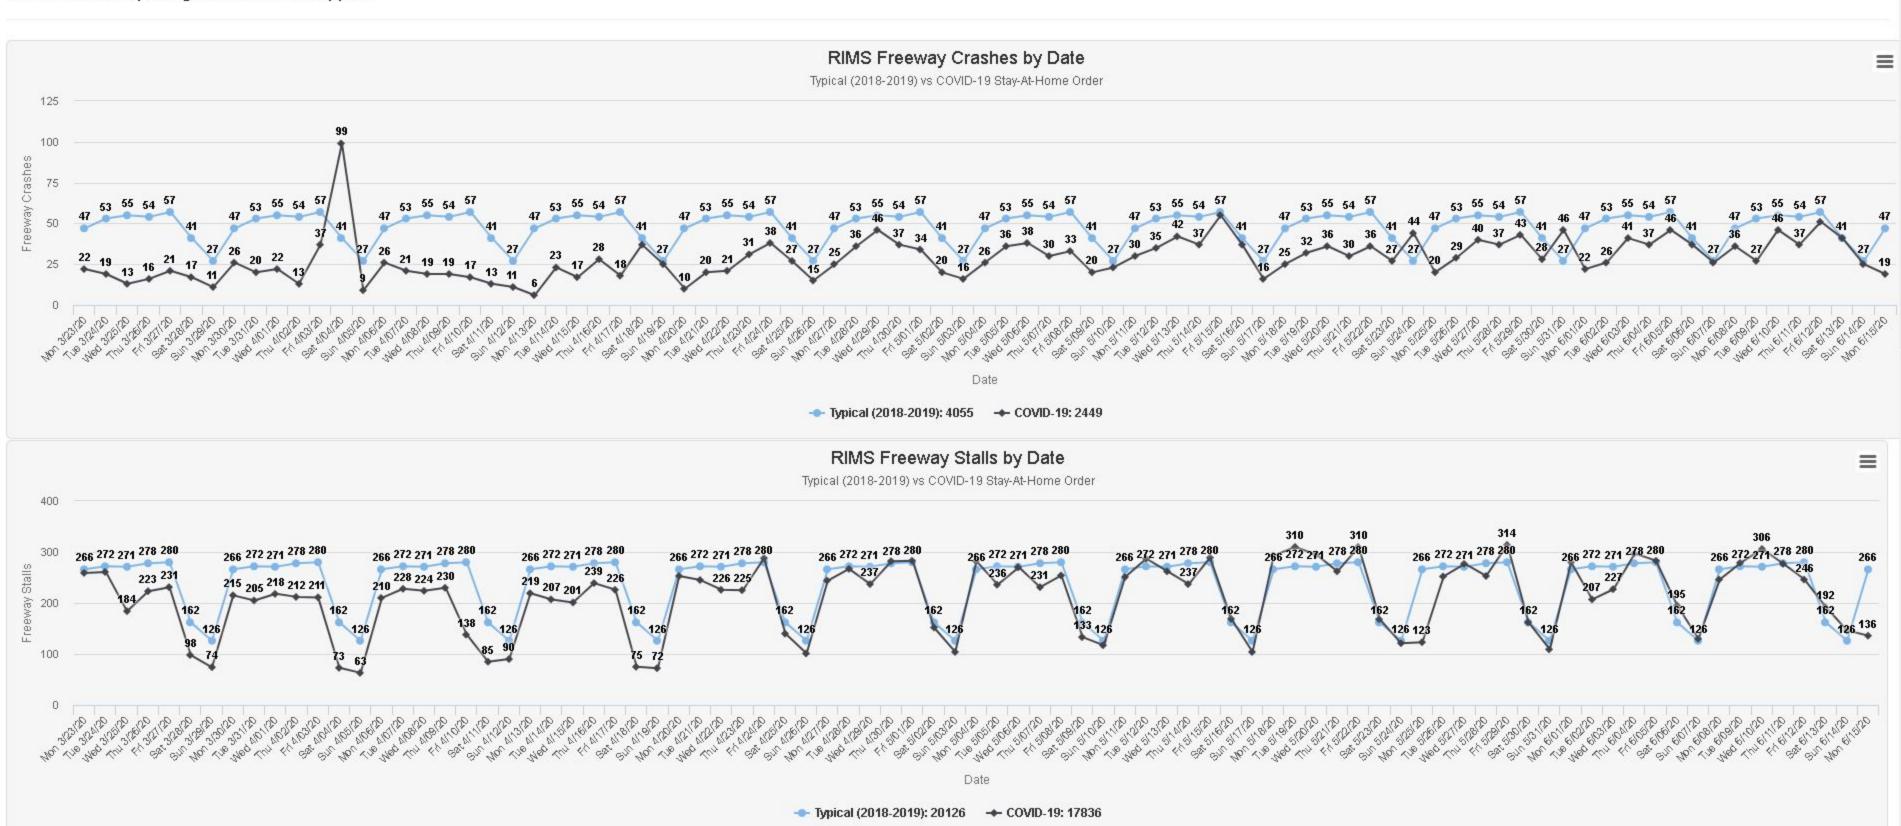

### TxDOT at Houston TranStar

- Freeway Operations
- Intelligent Transportation Systems
- Media Partnerships

March 2020 Westbound

vs. March 2019 Westbound

| 3/1/2020  | Sun |         | 91,127  | 3/3/2019  | Sun |         | 88,759  |
|-----------|-----|---------|---------|-----------|-----|---------|---------|
| 3/2/2020  | Mon | 105,139 |         | 3/4/2019  | Mon | 105,845 |         |
| 3/3/2020  | Tue | 109,282 |         | 3/5/2019  | Tue | 110,164 |         |
| 3/4/2020  | Wed | 107,243 |         | 3/6/2019  | Wed | 107,759 |         |
| 3/5/2020  | Thu | 114,157 |         | 3/7/2019  | Thu | 108,891 |         |
| 3/6/2020  | Fri | 117,772 |         | 3/8/2019  | Fri | 114,720 |         |
| 3/7/2020  | Sat |         | 114,104 | 3/9/2019  | Sat |         | 106,370 |
| 3/8/2020  | Sun |         | 95,458  | 3/10/2019 | Sun |         | 89,644  |
| 3/9/2020  | Mon | 106,748 |         | 3/11/2019 | Mon | 105,202 |         |
| 3/10/2020 | Tue | 109,796 |         | 3/12/2019 | Tue | 109,710 |         |
| 3/11/2020 | Wed | 108,043 |         | 3/13/2019 | Wed | 104,684 |         |
| 3/12/2020 | Thu | 109,727 |         | 3/14/2019 | Thu |         |         |
| 3/13/2020 | Fri | 111,355 |         | 3/15/2019 | Fri |         |         |
| 3/14/2020 | Sat |         | 94,481  | 3/16/2019 | Sat |         | 114,956 |
| 3/15/2020 | Sun |         | 74,005  | 3/17/2019 | Sun |         | 98,058  |
| 3/16/2020 | Mon |         |         | 3/18/2019 | Mon | 108,097 |         |
| 3/17/2020 | Tue |         |         | 3/19/2019 | Tue | 107,598 |         |
| 3/18/2020 | Wed | 85,568  |         | 3/20/2019 | Wed | 105,764 |         |
| 3/19/2020 | Thu | 83,744  |         | 3/21/2019 | Thu | 108,235 |         |
| 3/20/2020 | Fri | 77,232  |         | 3/22/2019 | Fri | 111,241 |         |
| 3/21/2020 | Sat |         | 58,606  | 3/23/2019 | Sat |         | 109,711 |
| 3/22/2020 | Sun |         | 45,227  | 3/24/2019 | Sun |         | 92,901  |
| 3/23/2020 | Mon | 75,287  |         | 3/25/2019 | Mon | 105,758 |         |
| 3/24/2020 | Tue | 77,182  |         | 3/26/2019 | Tue | 108,223 |         |
| 3/25/2020 | Wed | 59,844  |         | 3/27/2019 | Wed | 110,231 |         |
| 3/26/2020 | Thu | 62,026  |         | 3/28/2019 | Thu | 112,897 |         |
| 3/27/2020 | Fri | 64,537  |         | 3/29/2019 | Fri | 114,538 |         |
| 3/28/2020 | Sat |         | 45,211  | 3/30/2019 | Sat |         | 101,538 |
| 3/29/2020 | Sun |         | 36,380  | 3/31/2019 | Sun |         | 109,471 |
| 3/30/2020 | Mon | 59,913  |         | 4/1/2019  | Mon | 105,351 |         |
| 3/31/2020 | Tue | 62,421  |         | 4/2/2019  | Tue | 107,987 |         |

#### Sensor Data

24-Hour Total: I-10 Katy Freeway WB @ Voss [TxDOT Radar Sensor]

1.1%

2.4%

April 2020 Westbound vs. April 2019 Westbound

| 3/31/2020 | Tue | 62,421 |        | 4/2/2019  | Tue | 107,987 |         |
|-----------|-----|--------|--------|-----------|-----|---------|---------|
| 4/1/2020  | Wed | 62,972 |        | 4/3/2019  | Wed | 110,640 |         |
| 4/2/2020  | Thu | 61,714 |        | 4/4/2019  | Thu | 107,013 |         |
| 4/3/2020  | Fri | 64,499 |        | 4/5/2019  | Fri | 115,428 |         |
| 4/4/2020  | Sat |        | 39,860 | 4/6/2019  | Sat |         | 107,974 |
| 4/5/2020  | Sun |        | 36,097 | 4/7/2019  | Sun |         | 78,856  |
| 4/6/2020  | Mon | 59,107 |        | 4/8/2019  | Mon | 105,375 |         |
| 4/7/2020  | Tue | 60,523 |        | 4/9/2019  | Tue | 107,985 |         |
| 4/8/2020  | Wed | 61,586 |        | 4/10/2019 | Wed | 106,140 |         |
| 4/9/2020  | Thu | 61,979 |        | 4/11/2019 | Thu | 108,579 |         |
| 4/10/2020 | Fri | 59,468 |        | 4/12/2019 | Fri | 114,087 |         |
| 4/11/2020 | Sat |        | 44,737 | 4/13/2019 | Sat |         | 101,947 |
| 4/12/2020 | Sun |        | 34,758 | 4/14/2019 | Sun |         | 94,525  |
| 4/13/2020 | Mon | 62,673 |        | 4/15/2019 | Mon | 105,275 |         |
| 4/14/2020 | Tue | 64,031 |        | 4/16/2019 | Tue | 107,920 |         |
| 4/15/2020 | Wed | 65,188 |        | 4/17/2019 | Wed | 106,787 |         |
| 4/16/2020 | Thu | 66,849 |        | 4/18/2019 | Thu | 103,267 |         |
| 4/17/2020 | Fri | 68,655 |        | 4/19/2019 | Fri | 111,212 |         |
| 4/18/2020 | Sat |        | 49,987 | 4/20/2019 | Sat |         | 101,668 |
| 4/19/2020 | Sun |        | 35,669 | 4/21/2019 | Sun |         | 86,825  |
| 4/20/2020 | Mon | 64,820 |        | 4/22/2019 | Mon | 108,479 |         |
| 4/21/2020 | Tue | 65,332 |        | 4/23/2019 | Tue | 108,658 |         |
| 4/22/2020 | Wed | 65,257 |        | 4/24/2019 | Wed | 110,019 |         |
| 4/23/2020 | Thu | 68,472 |        | 4/25/2019 | Thu | 112,351 |         |
| 4/24/2020 | Fri | 72,432 |        | 4/26/2019 | Fri | 114,331 |         |
| 4/25/2020 | Sat |        | 57,081 | 4/27/2019 | Sat |         | 109,290 |
| 4/26/2020 | Sun |        | 45,716 | 4/28/2019 | Sun |         | 92,580  |
| 4/27/2020 | Mon | 67,645 |        | 4/29/2019 | Mon | 103,727 |         |
| 4/28/2020 | Tue | 66,469 |        | 4/30/2019 | Tue | 108,747 |         |
| 4/29/2020 | Wed | 67,129 |        | 5/1/2019  | Wed | 108,807 |         |
| 4/30/2020 | Thu | 77,078 |        | 5/2/2019  | Thu | 104,556 |         |

-43.0% Sensor Data

24-Hour Total: I-10 Katy Freeway WB @ Voss [TxDOT Radar Sensor]

-44.2%

-38.7%

-39.3%

May 2020 Westbound vs. May 2019 Westbound

| 5/1/2020         Fri         84,236         5/3/2019         Fri         108,027           5/2/2020         Sat         68,516         5/4/2019         Sat         109,556           5/3/2020         Sun         52,841         5/5/2019         Sun         94,477           5/4/2020         Mon         77,169         5/6/2019         Mon         109,036           5/5/2020         Tue         78,621         5/7/2019         Tue         98,449           5/6/2020         Wed         81,738         5/8/2019         Wed         105,299           5/7/2020         Thu         83,171         5/9/2019         Thu         99,368           5/8/2020         Fri         87,670         5/10/2019         Fri         101,601           5/9/2020         Sat         78,114         5/11/2019         Sat         91,653           5/10/2020         Sun         64,139         5/13/2019         Mon         105,697           5/11/2020         Mon         80,578         5/13/2019         Mon         105,697           5/13/2020         Wed         83,981         5/15/2019         Wed         107,743           5/13/2020         Thu         86,055         5/1                                                                                                                                 |           |                  |        |        |           |     |         |         |
|--------------------------------------------------------------------------------------------------------------------------------------------------------------------------------------------------------------------------------------------------------------------------------------------------------------------------------------------------------------------------------------------------------------------------------------------------------------------------------------------------------------------------------------------------------------------------------------------------------------------------------------------------------------------------------------------------------------------------------------------------------------------------------------------------------------------------------------------------------------------------------------------------------------------------------------------------------------------------------------------------------------------------------------------------------------------------------------------------------------------------------------------------------------------------------------------------------------------------------------------------------------------------------------------------------------------------|-----------|------------------|--------|--------|-----------|-----|---------|---------|
| 5/3/2020         Sun         52,841         5/5/2019         Sun         94,477           5/4/2020         Mon         77,169         5/6/2019         Mon         109,036           5/5/2020         Tue         78,621         5/7/2019         Tue         98,449           5/6/2020         Wed         81,738         5/8/2019         Wed         105,299           5/7/2020         Thu         83,171         5/9/2019         Thu         99,368           5/8/2020         Fri         87,670         5/10/2019         Fri         101,601           5/9/2020         Sat         78,114         5/11/2019         Sat         91,653           5/10/2020         Sun         64,139         5/12/2019         Sun         93,809           5/11/2020         Mon         80,578         5/13/2019         Mon         105,697           5/12/2020         Tue         82,088         5/14/2019         Tue         106,739           5/13/2020         Wed         83,981         5/15/2019         Wed         107,743           5/14/2020         Thu         86,055         5/16/2019         Thu         109,981           5/15/2020         Fri         81,502                                                                                                                                          | 5/1/2020  | Fri              | 84,236 |        | 5/3/2019  | Fri | 108,027 |         |
| 5/4/2020         Mon         77,169         5/6/2019         Mon         109,036           5/5/2020         Tue         78,621         5/7/2019         Tue         98,449           5/6/2020         Wed         81,738         5/8/2019         Wed         105,299           5/7/2020         Thu         83,171         5/9/2019         Thu         99,368           5/8/2020         Fri         87,670         5/10/2019         Fri         101,601           5/9/2020         Sat         78,114         5/11/2019         Sat         91,653           5/10/2020         Sun         64,139         5/12/2019         Sun         105,697           5/11/2020         Mon         80,578         5/13/2019         Mon         105,697           5/12/2020         Tue         82,088         5/14/2019         Tue         106,739           5/13/2020         Wed         83,981         5/15/2019         Wed         107,743           5/13/2020         Thu         86,055         5/16/2019         Thu         109,981           5/15/2020         Fri         81,502         5/17/2019         Fri         111,497           5/16/2020         Sat         69,021                                                                                                                                      | 5/2/2020  | Sat              |        | 68,516 | 5/4/2019  | Sat |         | 109,556 |
| 5/5/2020         Tue         78,621         5/7/2019         Tue         98,449           5/6/2020         Wed         81,738         5/8/2019         Wed         105,299           5/7/2020         Thu         83,171         5/9/2019         Thu         99,368           5/8/2020         Fri         87,670         5/10/2019         Fri         101,601           5/9/2020         Sat         78,114         5/11/2019         Sat         91,653           5/10/2020         Sun         64,139         5/12/2019         Sun         93,809           5/11/2020         Mon         80,578         5/13/2019         Mon         105,697           5/12/2020         Tue         82,088         5/14/2019         Tue         106,739           5/13/2020         Wed         33,981         5/15/2019         Wed         107,743           5/14/2020         Thu         86,055         5/16/2019         Thu         109,981           5/15/2020         Fri         81,502         5/17/2019         Fri         111,497           5/16/2020         Fri         81,502         5/18/2019         Sat         111,139           5/17/2020         Sun         60,848                                                                                                                                     | 5/3/2020  | Sun              |        | 52,841 | 5/5/2019  | Sun |         | 94,477  |
| 5/6/2020         Wed         81,738         5/8/2019         Wed         105,299           5/7/2020         Thu         83,171         5/9/2019         Thu         99,368           5/8/2020         Fri         87,670         5/10/2019         Fri         101,601           5/9/2020         Sat         78,114         5/11/2019         Sat         91,653           5/10/2020         Sun         64,139         5/12/2019         Sun         93,809           5/11/2020         Mon         80,578         5/13/2019         Mon         105,697           5/12/2020         Tue         82,088         5/14/2019         Tue         106,739           5/13/2020         Wed         83,981         5/15/2019         Wed         107,743           5/14/2020         Thu         86,055         5/16/2019         Thu         109,981           5/15/2020         Fri         81,502         5/17/2019         Fri         111,497           5/16/2020         Sat         69,021         5/18/2019         Sat         111,497           5/18/2020         Sun         60,848         5/19/2019         Sun         93,054           5/18/2020         Wed         89,343                                                                                                                                   | 5/4/2020  | Mon              | 77,169 |        | 5/6/2019  | Mon | 109,036 |         |
| 5/7/2020         Thu         83,171         5/9/2019         Thu         99,368           5/8/2020         Fri         87,670         5/10/2019         Fri         101,601           5/9/2020         Sat         78,114         5/11/2019         Sat         91,653           5/10/2020         Sun         64,139         5/12/2019         Sun         93,809           5/11/2020         Mon         80,578         5/13/2019         Mon         105,697           5/12/2020         Tue         82,088         5/14/2019         Tue         106,739           5/13/2020         Wed         83,981         5/15/2019         Wed         107,743           5/14/2020         Thu         86,055         5/16/2019         Thu         109,981           5/15/2020         Fri         81,502         5/17/2019         Fri         111,497           5/16/2020         Sat         69,021         5/18/2019         Sat         111,139           5/17/2020         Sun         60,848         5/19/2019         Sun         93,054           5/18/2020         Mon         85,401         5/20/2019         Mon         106,209           5/19/2020         Tue         86,754                                                                                                                                 | 5/5/2020  | Tue              | 78,621 |        | 5/7/2019  | Tue | 98,449  |         |
| 5/8/2020         Fri         87,670         5/10/2019         Fri         101,601           5/9/2020         Sat         78,114         5/11/2019         Sat         91,653           5/10/2020         Sun         64,139         5/12/2019         Sun         93,809           5/11/2020         Mon         80,578         5/13/2019         Mon         105,697           5/12/2020         Tue         82,088         5/14/2019         Tue         106,739           5/13/2020         Wed         83,981         5/15/2019         Wed         107,743           5/14/2020         Thu         86,055         5/16/2019         Thu         109,981           5/15/2020         Fri         81,502         5/17/2019         Fri         111,497           5/16/2020         Sat         69,021         5/18/2019         Sat         111,139           5/17/2020         Sun         60,848         5/19/2019         Sun         93,054           5/18/2019         Sun         93,054         5/20/2019         Mon         106,209           5/19/2020         Tue         86,754         5/21/2019         Tue         109,181           5/20/2020         Tue         86,754                                                                                                                              | 5/6/2020  | Wed              | 81,738 |        | 5/8/2019  | Wed | 105,299 |         |
| 5/9/2020         Sat         78,114         5/11/2019         Sat         91,653           5/10/2020         Sun         64,139         5/12/2019         Sun         93,809           5/11/2020         Mon         80,578         5/13/2019         Mon         105,697           5/12/2020         Tue         82,088         5/14/2019         Tue         106,739           5/13/2020         Wed         83,981         5/15/2019         Wed         107,743           5/14/2020         Thu         86,055         5/16/2019         Thu         109,981           5/15/2020         Fri         81,502         5/17/2019         Fri         111,497           5/16/2020         Sat         69,021         5/18/2019         Sat         111,1497           5/16/2020         Sun         60,848         5/19/2019         Sun         93,054           5/18/2020         Mon         85,401         5/20/2019         Mon         106,209           5/19/2020         Tue         86,754         5/21/2019         Tue         109,181           5/20/2020         Wed         89,343         5/22/2019         Wed         111,310           5/21/2020         Thu         92,573 <td>5/7/2020</td> <td>Thu</td> <td>83,171</td> <td></td> <td>5/9/2019</td> <td>Thu</td> <td>99,368</td> <td></td>          | 5/7/2020  | Thu              | 83,171 |        | 5/9/2019  | Thu | 99,368  |         |
| 5/10/2020         Sun         64,139         5/12/2019         Sun         93,809           5/11/2020         Mon         80,578         5/13/2019         Mon         105,697           5/12/2020         Tue         82,088         5/14/2019         Tue         106,739           5/13/2020         Wed         83,981         5/15/2019         Wed         107,743           5/14/2020         Thu         86,055         5/16/2019         Thu         109,981           5/15/2020         Fri         81,502         5/17/2019         Fri         111,497           5/16/2020         Sat         69,021         5/18/2019         Sat         1111,497           5/16/2020         Sun         60,848         5/19/2019         Sun         93,054           5/18/2020         Mon         85,401         5/20/2019         Mon         106,209           5/19/2020         Tue         86,754         5/21/2019         Tue         109,181           5/20/2020         Wed         89,343         5/22/2019         Wed         111,310           5/21/2020         Thu         92,573         5/23/2019         Thu         112,177           5/22/2020         Fri         96,936 </td <td>5/8/2020</td> <td>Fri</td> <td>87,670</td> <td></td> <td>5/10/2019</td> <td>Fri</td> <td>101,601</td> <td></td> | 5/8/2020  | Fri              | 87,670 |        | 5/10/2019 | Fri | 101,601 |         |
| 5/11/2020         Mon         80,578         5/13/2019         Mon         105,697           5/12/2020         Tue         82,088         5/14/2019         Tue         106,739           5/13/2020         Wed         83,981         5/15/2019         Wed         107,743           5/14/2020         Thu         86,055         5/16/2019         Thu         109,981           5/15/2020         Fri         81,502         5/17/2019         Fri         111,497           5/16/2020         Sat         69,021         5/18/2019         Sat         111,139           5/17/2020         Sun         60,848         5/19/2019         Sun         93,054           5/18/2020         Mon         85,401         5/20/2019         Mon         106,209           5/19/2020         Tue         86,754         5/21/2019         Tue         109,181           5/20/2020         Wed         89,343         5/22/2019         Wed         111,310           5/21/2020         Thu         92,573         5/23/2019         Thu         112,177           5/22/2020         Fri         96,936         5/24/2019         Fri         116,348           5/23/2020         Sat         81,619 </td <td>5/9/2020</td> <td>Sat</td> <td></td> <td>78,114</td> <td>5/11/2019</td> <td>Sat</td> <td></td> <td>91,653</td>  | 5/9/2020  | Sat              |        | 78,114 | 5/11/2019 | Sat |         | 91,653  |
| 5/12/2020         Tue         82,088         5/14/2019         Tue         106,739           5/13/2020         Wed         83,981         5/15/2019         Wed         107,743           5/14/2020         Thu         86,055         5/16/2019         Thu         109,981           5/15/2020         Fri         81,502         5/17/2019         Fri         111,497           5/16/2020         Sat         69,021         5/18/2019         Sat         111,139           5/17/2020         Sun         60,848         5/19/2019         Sun         93,054           5/18/2020         Mon         85,401         5/20/2019         Mon         106,209           5/19/2020         Tue         86,754         5/21/2019         Tue         109,181           5/20/2020         Wed         89,343         5/22/2019         Wed         111,310           5/21/2020         Thu         92,573         5/23/2019         Thu         112,177           5/22/2020         Fri         96,936         5/24/2019         Fri         116,348           5/23/2020         Sat         81,619         5/25/2019         Sat         106,027           5/24/2020         Sun         59,058 </td <td>5/10/2020</td> <td>Sun</td> <td></td> <td>64,139</td> <td>5/12/2019</td> <td>Sun</td> <td></td> <td>93,809</td> | 5/10/2020 | Sun              |        | 64,139 | 5/12/2019 | Sun |         | 93,809  |
| 5/13/2020         Wed         83,981         5/15/2019         Wed         107,743           5/14/2020         Thu         86,055         5/16/2019         Thu         109,981           5/15/2020         Fri         81,502         5/17/2019         Fri         111,497           5/16/2020         Sat         69,021         5/18/2019         Sat         111,139           5/17/2020         Sun         60,848         5/19/2019         Sun         93,054           5/18/2020         Mon         85,401         5/20/2019         Mon         106,209           5/19/2020         Tue         86,754         5/21/2019         Tue         109,181           5/20/2020         Wed         89,343         5/22/2019         Wed         111,310           5/21/2020         Thu         92,573         5/23/2019         Thu         112,177           5/22/2020         Fri         96,936         5/24/2019         Fri         116,348           5/23/2020         Sat         81,619         5/25/2019         Sat         106,027           5/24/2020         Sun         59,058         5/26/2019         Sun         90,356           5/25/2020         Mon         62,416 <td>5/11/2020</td> <td>Mon</td> <td>80,578</td> <td></td> <td>5/13/2019</td> <td>Mon</td> <td>105,697</td> <td></td>      | 5/11/2020 | Mon              | 80,578 |        | 5/13/2019 | Mon | 105,697 |         |
| 5/14/2020         Thu         86,055         5/16/2019         Thu         109,981           5/15/2020         Fri         81,502         5/17/2019         Fri         111,497           5/16/2020         Sat         69,021         5/18/2019         Sat         111,139           5/17/2020         Sun         60,848         5/19/2019         Sun         93,054           5/18/2020         Mon         85,401         5/20/2019         Mon         106,209           5/19/2020         Tue         86,754         5/21/2019         Tue         109,181           5/20/2020         Wed         89,343         5/22/2019         Wed         111,310           5/21/2020         Thu         92,573         5/23/2019         Thu         112,177           5/22/2020         Fri         96,936         5/24/2019         Fri         116,348           5/23/2020         Sat         81,619         5/25/2019         Sat         106,027           5/24/2020         Sun         59,058         5/26/2019         Sun         90,356           5/25/2020         Mon         62,416         5/27/2019         Mon         84,001           5/28/2020         Tue         88,875 <td>5/12/2020</td> <td>Tue</td> <td>82,088</td> <td></td> <td>5/14/2019</td> <td>Tue</td> <td>106,739</td> <td></td>       | 5/12/2020 | Tue              | 82,088 |        | 5/14/2019 | Tue | 106,739 |         |
| 5/15/2020         Fri         81,502         5/17/2019         Fri         111,497           5/16/2020         Sat         69,021         5/18/2019         Sat         111,139           5/17/2020         Sun         60,848         5/19/2019         Sun         93,054           5/18/2020         Mon         85,401         5/20/2019         Mon         106,209           5/19/2020         Tue         86,754         5/21/2019         Tue         109,181           5/20/2020         Wed         89,343         5/22/2019         Wed         111,310           5/21/2020         Thu         92,573         5/23/2019         Thu         112,177           5/22/2020         Fri         96,936         5/24/2019         Fri         116,348           5/23/2020         Sat         81,619         5/25/2019         Sat         106,027           5/24/2020         Sun         59,058         5/26/2019         Sun         90,356           5/25/2020         Mon         62,416         5/27/2019         Mon         84,001           5/28/2020         Tue         88,875         5/28/2019         Tue         108,413           5/28/2020         Thu         92,556 <td>5/13/2020</td> <td>Wed</td> <td>83,981</td> <td></td> <td>5/15/2019</td> <td>Wed</td> <td>107,743</td> <td></td>       | 5/13/2020 | Wed              | 83,981 |        | 5/15/2019 | Wed | 107,743 |         |
| 5/16/2020         Sat         69,021         5/18/2019         Sat         111,139           5/17/2020         Sun         60,848         5/19/2019         Sun         93,054           5/18/2020         Mon         85,401         5/20/2019         Mon         106,209           5/19/2020         Tue         86,754         5/21/2019         Tue         109,181           5/20/2020         Wed         89,343         5/22/2019         Wed         111,310           5/21/2020         Thu         92,573         5/23/2019         Thu         112,177           5/22/2020         Fri         96,936         5/24/2019         Fri         116,348           5/23/2020         Sat         81,619         5/25/2019         Sat         106,027           5/24/2020         Sun         59,058         5/26/2019         Sun         90,356           5/25/2020         Mon         62,416         5/27/2019         Mon         84,001           5/28/2020         Tue         88,875         5/28/2019         Tue         108,413           5/28/2020         Thu         92,556         5/30/2019         Thu         110,085           5/29/2020         Fri         99,418 <td>5/14/2020</td> <td>Thu</td> <td>86,055</td> <td></td> <td>5/16/2019</td> <td>Thu</td> <td>109,981</td> <td></td>       | 5/14/2020 | Thu              | 86,055 |        | 5/16/2019 | Thu | 109,981 |         |
| 5/17/2020         Sun         60,848         5/19/2019         Sun         93,054           5/18/2020         Mon         85,401         5/20/2019         Mon         106,209           5/19/2020         Tue         86,754         5/21/2019         Tue         109,181           5/20/2020         Wed         89,343         5/22/2019         Wed         111,310           5/21/2020         Thu         92,573         5/23/2019         Thu         112,177           5/22/2020         Fri         96,936         5/24/2019         Fri         116,348           5/23/2020         Sat         81,619         5/25/2019         Sat         106,027           5/24/2020         Sun         59,058         5/26/2019         Sun         90,356           5/25/2020         Mon         62,416         5/27/2019         Mon         84,001           5/26/2020         Tue         88,875         5/28/2019         Tue         108,413           5/27/2020         Wed         84,797         5/29/2019         Wed         107,581           5/29/2020         Thu         92,556         5/30/2019         Thu         110,085           5/30/2020         Sat         83,772 <td>5/15/2020</td> <td>Fri</td> <td>81,502</td> <td></td> <td>5/17/2019</td> <td>Fri</td> <td>111,497</td> <td></td>       | 5/15/2020 | Fri              | 81,502 |        | 5/17/2019 | Fri | 111,497 |         |
| 5/18/2020       Mon       85,401       5/20/2019       Mon       106,209         5/19/2020       Tue       86,754       5/21/2019       Tue       109,181         5/20/2020       Wed       89,343       5/22/2019       Wed       111,310         5/21/2020       Thu       92,573       5/23/2019       Thu       112,177         5/22/2020       Fri       96,936       5/24/2019       Fri       116,348         5/23/2020       Sat       81,619       5/25/2019       Sat       106,027         5/24/2020       Sun       59,058       5/26/2019       Sun       90,356         5/25/2020       Mon       62,416       5/27/2019       Mon       84,001         5/26/2020       Tue       88,875       5/28/2019       Tue       108,413         5/27/2020       Wed       84,797       5/29/2019       Wed       107,581         5/28/2020       Thu       92,556       5/30/2019       Thu       110,085         5/29/2020       Fri       99,418       5/31/2019       Fri       112,658         5/30/2020       Sat       83,772       6/1/2019       Sat       103,913                                                                                                                                                                                                                                        | 5/16/2020 | Sat              |        | 69,021 | 5/18/2019 | Sat |         | 111,139 |
| 5/19/2020         Tue         86,754         5/21/2019         Tue         109,181           5/20/2020         Wed         89,343         5/22/2019         Wed         111,310           5/21/2020         Thu         92,573         5/23/2019         Thu         112,177           5/22/2020         Fri         96,936         5/24/2019         Fri         116,348           5/23/2020         Sat         81,619         5/25/2019         Sat         106,027           5/24/2020         Sun         59,058         5/26/2019         Sun         90,356           5/25/2020         Mon         62,416         5/27/2019         Mon         84,001           5/26/2020         Tue         88,875         5/28/2019         Tue         108,413           5/27/2020         Wed         84,797         5/29/2019         Wed         107,581           5/28/2020         Thu         92,556         5/30/2019         Thu         110,085           5/29/2020         Fri         99,418         5/31/2019         Fri         112,658           5/30/2020         Sat         83,772         6/1/2019         Sat         103,913                                                                                                                                                                           | 5/17/2020 | Sun              |        | 60,848 | 5/19/2019 | Sun |         | 93,054  |
| 5/20/2020       Wed       89,343       5/22/2019       Wed       111,310         5/21/2020       Thu       92,573       5/23/2019       Thu       112,177         5/22/2020       Fri       96,936       5/24/2019       Fri       116,348         5/23/2020       Sat       81,619       5/25/2019       Sat       106,027         5/24/2020       Sun       59,058       5/26/2019       Sun       90,356         5/25/2020       Mon       62,416       5/27/2019       Mon       84,001         5/26/2020       Tue       88,875       5/28/2019       Tue       108,413         5/27/2020       Wed       84,797       5/29/2019       Wed       107,581         5/28/2020       Thu       92,556       5/30/2019       Thu       110,085         5/29/2020       Fri       99,418       5/31/2019       Fri       112,658         5/30/2020       Sat       83,772       6/1/2019       Sat       103,913                                                                                                                                                                                                                                                                                                                                                                                                          | 5/18/2020 | Mon              | 85,401 |        | 5/20/2019 | Mon | 106,209 |         |
| 5/21/2020       Thu       92,573       5/23/2019       Thu       112,177         5/22/2020       Fri       96,936       5/24/2019       Fri       116,348         5/23/2020       Sat       81,619       5/25/2019       Sat       106,027         5/24/2020       Sun       59,058       5/26/2019       Sun       90,356         5/25/2020       Mon       62,416       5/27/2019       Mon       84,001         5/26/2020       Tue       88,875       5/28/2019       Tue       108,413         5/27/2020       Wed       84,797       5/29/2019       Wed       107,581         5/28/2020       Thu       92,556       5/30/2019       Thu       110,085         5/29/2020       Fri       99,418       5/31/2019       Fri       112,658         5/30/2020       Sat       83,772       6/1/2019       Sat       103,913                                                                                                                                                                                                                                                                                                                                                                                                                                                                                           | 5/19/2020 | Tue              | 86,754 |        | 5/21/2019 | Tue | 109,181 |         |
| 5/22/2020       Fri       96,936       5/24/2019       Fri       116,348         5/23/2020       Sat       81,619       5/25/2019       Sat       106,027         5/24/2020       Sun       59,058       5/26/2019       Sun       90,356         5/25/2020       Mon       62,416       5/27/2019       Mon       84,001         5/26/2020       Tue       88,875       5/28/2019       Tue       108,413         5/27/2020       Wed       84,797       5/29/2019       Wed       107,581         5/28/2020       Thu       92,556       5/30/2019       Thu       110,085         5/29/2020       Fri       99,418       5/31/2019       Fri       112,658         5/30/2020       Sat       83,772       6/1/2019       Sat       103,913                                                                                                                                                                                                                                                                                                                                                                                                                                                                                                                                                                            | 5/20/2020 | Wed              | 89,343 |        | 5/22/2019 | Wed | 111,310 |         |
| 5/23/2020       Sat       81,619       5/25/2019       Sat       106,027         5/24/2020       Sun       59,058       5/26/2019       Sun       90,356         5/25/2020       Mon       62,416       5/27/2019       Mon       84,001         5/26/2020       Tue       88,875       5/28/2019       Tue       108,413         5/27/2020       Wed       84,797       5/29/2019       Wed       107,581         5/28/2020       Thu       92,556       5/30/2019       Thu       110,085         5/29/2020       Fri       99,418       5/31/2019       Fri       112,658         5/30/2020       Sat       83,772       6/1/2019       Sat       103,913                                                                                                                                                                                                                                                                                                                                                                                                                                                                                                                                                                                                                                                             | 5/21/2020 | Thu              | 92,573 |        | 5/23/2019 | Thu | 112,177 |         |
| 5/24/2020         Sun         59,058         5/26/2019         Sun         90,356           5/25/2020         Mon         62,416         5/27/2019         Mon         84,001           5/26/2020         Tue         88,875         5/28/2019         Tue         108,413           5/27/2020         Wed         84,797         5/29/2019         Wed         107,581           5/28/2020         Thu         92,556         5/30/2019         Thu         110,085           5/29/2020         Fri         99,418         5/31/2019         Fri         112,658           5/30/2020         Sat         83,772         6/1/2019         Sat         103,913                                                                                                                                                                                                                                                                                                                                                                                                                                                                                                                                                                                                                                                            | 5/22/2020 | Fri              | 96,936 |        | 5/24/2019 | Fri | 116,348 |         |
| 5/25/2020         Mon         62,416         5/27/2019         Mon         84,001           5/26/2020         Tue         88,875         5/28/2019         Tue         108,413           5/27/2020         Wed         84,797         5/29/2019         Wed         107,581           5/28/2020         Thu         92,556         5/30/2019         Thu         110,085           5/29/2020         Fri         99,418         5/31/2019         Fri         112,658           5/30/2020         Sat         83,772         6/1/2019         Sat         103,913                                                                                                                                                                                                                                                                                                                                                                                                                                                                                                                                                                                                                                                                                                                                                        | 5/23/2020 | Sat              |        | 81,619 | 5/25/2019 | Sat |         | 106,027 |
| 5/26/2020       Tue       88,875       5/28/2019       Tue       108,413         5/27/2020       Wed       84,797       5/29/2019       Wed       107,581         5/28/2020       Thu       92,556       5/30/2019       Thu       110,085         5/29/2020       Fri       99,418       5/31/2019       Fri       112,658         5/30/2020       Sat       83,772       6/1/2019       Sat       103,913                                                                                                                                                                                                                                                                                                                                                                                                                                                                                                                                                                                                                                                                                                                                                                                                                                                                                                              | 5/24/2020 | Sun              |        | 59,058 | 5/26/2019 | Sun |         | 90,356  |
| 5/27/2020     Wed     84,797     5/29/2019     Wed     107,581       5/28/2020     Thu     92,556     5/30/2019     Thu     110,085       5/29/2020     Fri     99,418     5/31/2019     Fri     112,658       5/30/2020     Sat     83,772     6/1/2019     Sat     103,913                                                                                                                                                                                                                                                                                                                                                                                                                                                                                                                                                                                                                                                                                                                                                                                                                                                                                                                                                                                                                                             | 5/25/2020 | <mark>Mon</mark> | 62,416 |        | 5/27/2019 | Mon | 84,001  |         |
| 5/28/2020       Thu       92,556       5/30/2019       Thu       110,085         5/29/2020       Fri       99,418       5/31/2019       Fri       112,658         5/30/2020       Sat       83,772       6/1/2019       Sat       103,913                                                                                                                                                                                                                                                                                                                                                                                                                                                                                                                                                                                                                                                                                                                                                                                                                                                                                                                                                                                                                                                                                | 5/26/2020 | Tue              | 88,875 |        | 5/28/2019 | Tue | 108,413 |         |
| 5/29/2020       Fri       99,418       5/31/2019       Fri       112,658         5/30/2020       Sat       83,772       6/1/2019       Sat       103,913                                                                                                                                                                                                                                                                                                                                                                                                                                                                                                                                                                                                                                                                                                                                                                                                                                                                                                                                                                                                                                                                                                                                                                 | 5/27/2020 | Wed              | 84,797 |        | 5/29/2019 | Wed | 107,581 |         |
| 5/30/2020 Sat 83,772 6/1/2019 Sat 103,913                                                                                                                                                                                                                                                                                                                                                                                                                                                                                                                                                                                                                                                                                                                                                                                                                                                                                                                                                                                                                                                                                                                                                                                                                                                                                | 5/28/2020 | Thu              | 92,556 |        | 5/30/2019 | Thu | 110,085 |         |
|                                                                                                                                                                                                                                                                                                                                                                                                                                                                                                                                                                                                                                                                                                                                                                                                                                                                                                                                                                                                                                                                                                                                                                                                                                                                                                                          | 5/29/2020 | Fri              | 99,418 |        | 5/31/2019 | Fri | 112,658 |         |
| 5/31/2020 <b>Sun</b> 65,663 6/2/2019 <b>Sun</b>                                                                                                                                                                                                                                                                                                                                                                                                                                                                                                                                                                                                                                                                                                                                                                                                                                                                                                                                                                                                                                                                                                                                                                                                                                                                          | 5/30/2020 | Sat              |        | 83,772 | 6/1/2019  | Sat |         | 103,913 |
|                                                                                                                                                                                                                                                                                                                                                                                                                                                                                                                                                                                                                                                                                                                                                                                                                                                                                                                                                                                                                                                                                                                                                                                                                                                                                                                          | 5/31/2020 | Sun              |        | 65,663 | 6/2/2019  | Sun |         |         |

-32.1%

-20.5%

Sensor Data

24-Hour Total: I-10 Katy Freeway WB @ Voss [TxDOT Radar Sensor]

-23.5%

-18.8%

-18.1%

June 2020 Westbound vs. June 2019 Westbound

| 6/1/2020 | Mon | 90,045               |        | 6/3/2019  | Mon |         |         |
|----------|-----|----------------------|--------|-----------|-----|---------|---------|
| 6/2/2020 | Tue | 91,641               |        | 6/4/2019  | Tue | 108,588 |         |
| 6/3/2020 | Wed | 87,808               |        | 6/5/2019  | Wed | 95,330  |         |
| 6/4/2020 | Thu | 93,621               |        | 6/6/2019  | Thu | 110,572 |         |
| 6/5/2020 | Fri | <mark>100,016</mark> |        | 6/7/2019  | Fri | 113,937 |         |
| 6/6/2020 | Sat |                      | 95,047 | 6/8/2019  | Sat |         | 108,234 |
| 6/7/2020 | Sun |                      | 74,629 | 6/9/2019  | Sun |         | 91,609  |
|          |     |                      |        |           |     |         |         |
| 6/8/2020 | Mon | 91,159               |        | 6/10/2019 | Mon | 108,014 |         |

#### Sensor Data

24-Hour Total: I-10 Katy Freeway WB @ Voss [TxDOT Radar Sensor]