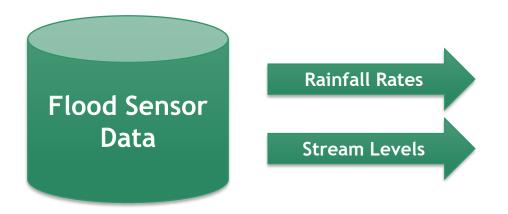

# Roadway Flood Warning System

Data from 283+ sensor locations overlaid on TranStar's real-time traffic map. Warns travelers to exercise caution and avoid travel in areas where conditions are likely to cause roadway flooding.

#### Thresholds:

- Rainfall rate greater than 1 inch in 15 minutes
- Stream level over top of bank

Houston TranStar Website

Houston
TranStar
Mobile App