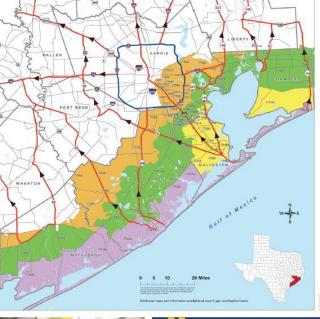

#### **EVACUATION MAP**

Brazoria, Chambers, Galveston, Harris, and Matagorda Hurricane Evacuation Zip-Zones Coastal, A. B. C

|         | ZP.Z   | ONE CO. | ASTAL  |        |
|---------|--------|---------|--------|--------|
| 774144  | 774224 | 77485a  | 775S4s | 77541  |
| 77650   | 77651  | 77554   | 77563  | 775771 |
| 77623   |        | -       |        |        |
|         | . 2    | IP ZONE | A:     |        |
| 770585  | 77510  | 775145  | 77518  | 77539  |
| 77563   | 77565  | 77568   | 77573  | 77500  |
| 77900   | 77591  |         |        |        |
|         | 2      | P ZONE  | 8      |        |
| 7.7058n | 77059  | 77062   | 774140 | 77422  |
| 77466n  | 77507  | 77511   | 77514n | 77515  |
| 77617   | 77520  | 77523   | 77531  | 775341 |
| 775481  | 775489 | 77560   | 37566  | 77571  |
| 77677n  | 77597  | 77568   | 77666  |        |
|         | 7      | P ZONE  | C      |        |
| 77011   | 77012  | 77013   | 77015  | 77017  |
| 77023   | 77029  | 77034   | 77049  | 77061  |
| 77075   | 77067  | 77069   | 77430  | 77444  |
| 7.7480  | 77488  | 77502   | 77503  | 77504  |
| 77505   | 77506  | 77521   | 77530  | 77535  |
| 77536   | 77547  | 77562   | 77578  | 77881  |
| 77583   | 77584  | 77587   |        |        |

#### Route Designation

- Evacuation Corridors Evacuation Connections

#### **EVACUATION ZONES**

Zip codes have been provided to help you determine what evacuation zone, if any, you live in.

Evacuation zones will be announced in time to evacuate. You should leave when your evacuation zone is announced.

Zip code evacuations allow the residents in the greatest danger, the opportunity to leave first.