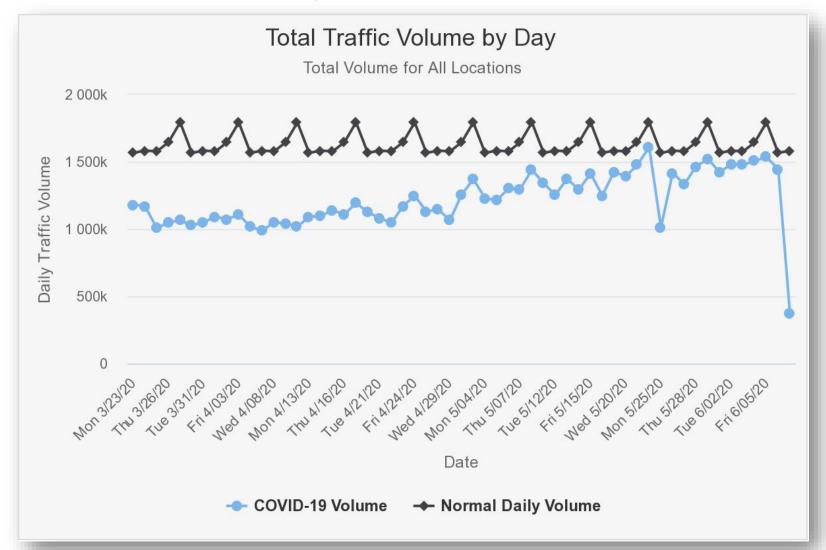

### TxDOT at Houston TranStar

- Freeway Operations
- Intelligent Transportation Systems
- Media Partnerships

March 2020 Westbound

vs. March 2019 Westbound

| 3/1/2020  | Sun |         | 91,127  | 3/3/2019  | Sun |         | 88,759  |
|-----------|-----|---------|---------|-----------|-----|---------|---------|
| 3/2/2020  | Mon | 105,139 |         | 3/4/2019  | Mon | 105,845 |         |
| 3/3/2020  | Tue | 109,282 |         | 3/5/2019  | Tue | 110,164 |         |
| 3/4/2020  | Wed | 107,243 |         | 3/6/2019  | Wed | 107,759 |         |
| 3/5/2020  | Thu | 114,157 |         | 3/7/2019  | Thu | 108,891 |         |
| 3/6/2020  | Fri | 117,772 |         | 3/8/2019  | Fri | 114,720 |         |
| 3/7/2020  | Sat |         | 114,104 | 3/9/2019  | Sat |         | 106,370 |
| 3/8/2020  | Sun |         | 95,458  | 3/10/2019 | Sun |         | 89,644  |
| 3/9/2020  | Mon | 106,748 |         | 3/11/2019 | Mon | 105,202 |         |
| 3/10/2020 | Tue | 109,796 |         | 3/12/2019 | Tue | 109,710 |         |
| 3/11/2020 | Wed | 108,043 |         | 3/13/2019 | Wed | 104,684 |         |
| 3/12/2020 | Thu | 109,727 |         | 3/14/2019 | Thu |         |         |
| 3/13/2020 | Fri | 111,355 |         | 3/15/2019 | Fri |         |         |
| 3/14/2020 | Sat |         | 94,481  | 3/16/2019 | Sat |         | 114,956 |
| 3/15/2020 | Sun |         | 74,005  | 3/17/2019 | Sun |         | 98,058  |
| 3/16/2020 | Mon |         |         | 3/18/2019 | Mon | 108,097 |         |
| 3/17/2020 | Tue |         |         | 3/19/2019 | Tue | 107,598 |         |
| 3/18/2020 | Wed | 85,568  |         | 3/20/2019 | Wed | 105,764 |         |
| 3/19/2020 | Thu | 83,744  |         | 3/21/2019 | Thu | 108,235 |         |
| 3/20/2020 | Fri | 77,232  |         | 3/22/2019 | Fri | 111,241 |         |
| 3/21/2020 | Sat |         | 58,606  | 3/23/2019 | Sat |         | 109,711 |
| 3/22/2020 | Sun |         | 45,227  | 3/24/2019 | Sun |         | 92,901  |
| 3/23/2020 | Mon | 75,287  |         | 3/25/2019 | Mon | 105,758 |         |
| 3/24/2020 | Tue | 77,182  |         | 3/26/2019 | Tue | 108,223 |         |
| 3/25/2020 | Wed | 59,844  |         | 3/27/2019 | Wed | 110,231 |         |
| 3/26/2020 | Thu | 62,026  |         | 3/28/2019 | Thu | 112,897 |         |
| 3/27/2020 | Fri | 64,537  |         | 3/29/2019 | Fri | 114,538 |         |
| 3/28/2020 | Sat |         | 45,211  | 3/30/2019 | Sat |         | 101,538 |
| 3/29/2020 | Sun |         | 36,380  | 3/31/2019 | Sun |         | 109,471 |
| 3/30/2020 | Mon | 59,913  |         | 4/1/2019  | Mon | 105,351 |         |
| 3/31/2020 | Tue | 62,421  |         | 4/2/2019  | Tue | 107,987 |         |

#### Sensor Data

24-Hour Total: I-10 Katy Freeway WB @ Voss [TxDOT Radar Sensor]

1.1%

2.4%

April 2020 Westbound vs. April 2019 Westbound

| 3/31/2020 | Tue | 62,421 |        | 4/2/2019  | Tue | 107,987 |         |
|-----------|-----|--------|--------|-----------|-----|---------|---------|
| 4/1/2020  | Wed | 62,972 |        | 4/3/2019  | Wed | 110,640 |         |
| 4/2/2020  | Thu | 61,714 |        | 4/4/2019  | Thu | 107,013 |         |
| 4/3/2020  | Fri | 64,499 |        | 4/5/2019  | Fri | 115,428 |         |
| 4/4/2020  | Sat |        | 39,860 | 4/6/2019  | Sat |         | 107,974 |
| 4/5/2020  | Sun |        | 36,097 | 4/7/2019  | Sun |         | 78,856  |
| 4/6/2020  | Mon | 59,107 |        | 4/8/2019  | Mon | 105,375 |         |
| 4/7/2020  | Tue | 60,523 |        | 4/9/2019  | Tue | 107,985 |         |
| 4/8/2020  | Wed | 61,586 |        | 4/10/2019 | Wed | 106,140 |         |
| 4/9/2020  | Thu | 61,979 |        | 4/11/2019 | Thu | 108,579 |         |
| 4/10/2020 | Fri | 59,468 |        | 4/12/2019 | Fri | 114,087 |         |
| 4/11/2020 | Sat |        | 44,737 | 4/13/2019 | Sat |         | 101,947 |
| 4/12/2020 | Sun |        | 34,758 | 4/14/2019 | Sun |         | 94,525  |
| 4/13/2020 | Mon | 62,673 |        | 4/15/2019 | Mon | 105,275 |         |
| 4/14/2020 | Tue | 64,031 |        | 4/16/2019 | Tue | 107,920 |         |
| 4/15/2020 | Wed | 65,188 |        | 4/17/2019 | Wed | 106,787 |         |
| 4/16/2020 | Thu | 66,849 |        | 4/18/2019 | Thu | 103,267 |         |
| 4/17/2020 | Fri | 68,655 |        | 4/19/2019 | Fri | 111,212 |         |
| 4/18/2020 | Sat |        | 49,987 | 4/20/2019 | Sat |         | 101,668 |
| 4/19/2020 | Sun |        | 35,669 | 4/21/2019 | Sun |         | 86,825  |
| 4/20/2020 | Mon | 64,820 |        | 4/22/2019 | Mon | 108,479 |         |
| 4/21/2020 | Tue | 65,332 |        | 4/23/2019 | Tue | 108,658 |         |
| 4/22/2020 | Wed | 65,257 |        | 4/24/2019 | Wed | 110,019 |         |
| 4/23/2020 | Thu | 68,472 |        | 4/25/2019 | Thu | 112,351 |         |
| 4/24/2020 | Fri | 72,432 |        | 4/26/2019 | Fri | 114,331 |         |
| 4/25/2020 | Sat |        | 57,081 | 4/27/2019 | Sat |         | 109,290 |
| 4/26/2020 | Sun |        | 45,716 | 4/28/2019 | Sun |         | 92,580  |
| 4/27/2020 | Mon | 67,645 |        | 4/29/2019 | Mon | 103,727 |         |
| 4/28/2020 | Tue | 66,469 |        | 4/30/2019 | Tue | 108,747 |         |
| 4/29/2020 | Wed | 67,129 |        | 5/1/2019  | Wed | 108,807 |         |
| 4/30/2020 | Thu | 77,078 |        | 5/2/2019  | Thu | 104,556 |         |

-43.0% Sensor Data

24-Hour Total: I-10 Katy Freeway WB @ Voss [TxDOT Radar Sensor]

-44.2%

-38.7%

-39.3%

May 2020 Westbound vs. May 2019 Westbound

| 5/1/2020         Fri         84,236         5/3/2019         Fri         108,027           5/2/2020         Sat         68,516         5/4/2019         Sat         109,556           5/3/2020         Sun         52,841         5/5/2019         Sun         94,477           5/4/2020         Mon         77,169         5/6/2019         Mon         109,036           5/5/2020         Tue         78,621         5/7/2019         Tue         98,449           5/6/2020         Wed         81,738         5/8/2019         Wed         105,299           5/7/2020         Thu         83,171         5/9/2019         Thu         99,368           5/8/2020         Fri         87,670         5/10/2019         Fri         101,601           5/9/2020         Sat         78,114         5/11/2019         Sat         91,653           5/10/2020         Sun         64,139         5/13/2019         Mon         105,697           5/11/2020         Mon         80,578         5/13/2019         Mon         105,697           5/13/2020         Wed         83,981         5/15/2019         Wed         107,743           5/13/2020         Thu         86,055         5/1                                                                                                                                 |           |                  |        |        |           |     |         |         |
|--------------------------------------------------------------------------------------------------------------------------------------------------------------------------------------------------------------------------------------------------------------------------------------------------------------------------------------------------------------------------------------------------------------------------------------------------------------------------------------------------------------------------------------------------------------------------------------------------------------------------------------------------------------------------------------------------------------------------------------------------------------------------------------------------------------------------------------------------------------------------------------------------------------------------------------------------------------------------------------------------------------------------------------------------------------------------------------------------------------------------------------------------------------------------------------------------------------------------------------------------------------------------------------------------------------------------|-----------|------------------|--------|--------|-----------|-----|---------|---------|
| 5/3/2020         Sun         52,841         5/5/2019         Sun         94,477           5/4/2020         Mon         77,169         5/6/2019         Mon         109,036           5/5/2020         Tue         78,621         5/7/2019         Tue         98,449           5/6/2020         Wed         81,738         5/8/2019         Wed         105,299           5/7/2020         Thu         83,171         5/9/2019         Thu         99,368           5/8/2020         Fri         87,670         5/10/2019         Fri         101,601           5/9/2020         Sat         78,114         5/11/2019         Sat         91,653           5/10/2020         Sun         64,139         5/12/2019         Sun         93,809           5/11/2020         Mon         80,578         5/13/2019         Mon         105,697           5/12/2020         Tue         82,088         5/14/2019         Tue         106,739           5/13/2020         Wed         83,981         5/15/2019         Wed         107,743           5/14/2020         Thu         86,055         5/16/2019         Thu         109,981           5/15/2020         Fri         81,502                                                                                                                                          | 5/1/2020  | Fri              | 84,236 |        | 5/3/2019  | Fri | 108,027 |         |
| 5/4/2020         Mon         77,169         5/6/2019         Mon         109,036           5/5/2020         Tue         78,621         5/7/2019         Tue         98,449           5/6/2020         Wed         81,738         5/8/2019         Wed         105,299           5/7/2020         Thu         83,171         5/9/2019         Thu         99,368           5/8/2020         Fri         87,670         5/10/2019         Fri         101,601           5/9/2020         Sat         78,114         5/11/2019         Sat         91,653           5/10/2020         Sun         64,139         5/12/2019         Sun         105,697           5/11/2020         Mon         80,578         5/13/2019         Mon         105,697           5/12/2020         Tue         82,088         5/14/2019         Tue         106,739           5/13/2020         Wed         83,981         5/15/2019         Wed         107,743           5/13/2020         Thu         86,055         5/16/2019         Thu         109,981           5/15/2020         Fri         81,502         5/17/2019         Fri         111,497           5/16/2020         Sat         69,021                                                                                                                                      | 5/2/2020  | Sat              |        | 68,516 | 5/4/2019  | Sat |         | 109,556 |
| 5/5/2020         Tue         78,621         5/7/2019         Tue         98,449           5/6/2020         Wed         81,738         5/8/2019         Wed         105,299           5/7/2020         Thu         83,171         5/9/2019         Thu         99,368           5/8/2020         Fri         87,670         5/10/2019         Fri         101,601           5/9/2020         Sat         78,114         5/11/2019         Sat         91,653           5/10/2020         Sun         64,139         5/12/2019         Sun         93,809           5/11/2020         Mon         80,578         5/13/2019         Mon         105,697           5/12/2020         Tue         82,088         5/14/2019         Tue         106,739           5/13/2020         Wed         33,981         5/15/2019         Wed         107,743           5/14/2020         Thu         86,055         5/16/2019         Thu         109,981           5/15/2020         Fri         81,502         5/17/2019         Fri         111,497           5/16/2020         Fri         81,502         5/18/2019         Sat         111,139           5/17/2020         Sun         60,848                                                                                                                                     | 5/3/2020  | Sun              |        | 52,841 | 5/5/2019  | Sun |         | 94,477  |
| 5/6/2020         Wed         81,738         5/8/2019         Wed         105,299           5/7/2020         Thu         83,171         5/9/2019         Thu         99,368           5/8/2020         Fri         87,670         5/10/2019         Fri         101,601           5/9/2020         Sat         78,114         5/11/2019         Sat         91,653           5/10/2020         Sun         64,139         5/12/2019         Sun         93,809           5/11/2020         Mon         80,578         5/13/2019         Mon         105,697           5/12/2020         Tue         82,088         5/14/2019         Tue         106,739           5/13/2020         Wed         83,981         5/15/2019         Wed         107,743           5/14/2020         Thu         86,055         5/16/2019         Thu         109,981           5/15/2020         Fri         81,502         5/17/2019         Fri         111,497           5/16/2020         Sat         69,021         5/18/2019         Sat         111,497           5/18/2020         Sun         60,848         5/19/2019         Sun         93,054           5/18/2020         Wed         89,343                                                                                                                                   | 5/4/2020  | Mon              | 77,169 |        | 5/6/2019  | Mon | 109,036 |         |
| 5/7/2020         Thu         83,171         5/9/2019         Thu         99,368           5/8/2020         Fri         87,670         5/10/2019         Fri         101,601           5/9/2020         Sat         78,114         5/11/2019         Sat         91,653           5/10/2020         Sun         64,139         5/12/2019         Sun         93,809           5/11/2020         Mon         80,578         5/13/2019         Mon         105,697           5/12/2020         Tue         82,088         5/14/2019         Tue         106,739           5/13/2020         Wed         83,981         5/15/2019         Wed         107,743           5/14/2020         Thu         86,055         5/16/2019         Thu         109,981           5/15/2020         Fri         81,502         5/17/2019         Fri         111,497           5/16/2020         Sat         69,021         5/18/2019         Sat         111,139           5/17/2020         Sun         60,848         5/19/2019         Sun         93,054           5/18/2020         Mon         85,401         5/20/2019         Mon         106,209           5/19/2020         Tue         86,754                                                                                                                                 | 5/5/2020  | Tue              | 78,621 |        | 5/7/2019  | Tue | 98,449  |         |
| 5/8/2020         Fri         87,670         5/10/2019         Fri         101,601           5/9/2020         Sat         78,114         5/11/2019         Sat         91,653           5/10/2020         Sun         64,139         5/12/2019         Sun         93,809           5/11/2020         Mon         80,578         5/13/2019         Mon         105,697           5/12/2020         Tue         82,088         5/14/2019         Tue         106,739           5/13/2020         Wed         83,981         5/15/2019         Wed         107,743           5/14/2020         Thu         86,055         5/16/2019         Thu         109,981           5/15/2020         Fri         81,502         5/17/2019         Fri         111,497           5/16/2020         Sat         69,021         5/18/2019         Sat         111,139           5/17/2020         Sun         60,848         5/19/2019         Sun         93,054           5/18/2019         Sun         93,054         5/20/2019         Mon         106,209           5/19/2020         Tue         86,754         5/21/2019         Tue         109,181           5/20/2020         Tue         86,754                                                                                                                              | 5/6/2020  | Wed              | 81,738 |        | 5/8/2019  | Wed | 105,299 |         |
| 5/9/2020         Sat         78,114         5/11/2019         Sat         91,653           5/10/2020         Sun         64,139         5/12/2019         Sun         93,809           5/11/2020         Mon         80,578         5/13/2019         Mon         105,697           5/12/2020         Tue         82,088         5/14/2019         Tue         106,739           5/13/2020         Wed         83,981         5/15/2019         Wed         107,743           5/14/2020         Thu         86,055         5/16/2019         Thu         109,981           5/15/2020         Fri         81,502         5/17/2019         Fri         111,497           5/16/2020         Sat         69,021         5/18/2019         Sat         111,1497           5/16/2020         Sun         60,848         5/19/2019         Sun         93,054           5/18/2020         Mon         85,401         5/20/2019         Mon         106,209           5/19/2020         Tue         86,754         5/21/2019         Tue         109,181           5/20/2020         Wed         89,343         5/22/2019         Wed         111,310           5/21/2020         Thu         92,573 <td>5/7/2020</td> <td>Thu</td> <td>83,171</td> <td></td> <td>5/9/2019</td> <td>Thu</td> <td>99,368</td> <td></td>          | 5/7/2020  | Thu              | 83,171 |        | 5/9/2019  | Thu | 99,368  |         |
| 5/10/2020         Sun         64,139         5/12/2019         Sun         93,809           5/11/2020         Mon         80,578         5/13/2019         Mon         105,697           5/12/2020         Tue         82,088         5/14/2019         Tue         106,739           5/13/2020         Wed         83,981         5/15/2019         Wed         107,743           5/14/2020         Thu         86,055         5/16/2019         Thu         109,981           5/15/2020         Fri         81,502         5/17/2019         Fri         111,497           5/16/2020         Sat         69,021         5/18/2019         Sat         1111,497           5/16/2020         Sun         60,848         5/19/2019         Sun         93,054           5/18/2020         Mon         85,401         5/20/2019         Mon         106,209           5/19/2020         Tue         86,754         5/21/2019         Tue         109,181           5/20/2020         Wed         89,343         5/22/2019         Wed         111,310           5/21/2020         Thu         92,573         5/23/2019         Thu         112,177           5/22/2020         Fri         96,936 </td <td>5/8/2020</td> <td>Fri</td> <td>87,670</td> <td></td> <td>5/10/2019</td> <td>Fri</td> <td>101,601</td> <td></td> | 5/8/2020  | Fri              | 87,670 |        | 5/10/2019 | Fri | 101,601 |         |
| 5/11/2020         Mon         80,578         5/13/2019         Mon         105,697           5/12/2020         Tue         82,088         5/14/2019         Tue         106,739           5/13/2020         Wed         83,981         5/15/2019         Wed         107,743           5/14/2020         Thu         86,055         5/16/2019         Thu         109,981           5/15/2020         Fri         81,502         5/17/2019         Fri         111,497           5/16/2020         Sat         69,021         5/18/2019         Sat         111,139           5/17/2020         Sun         60,848         5/19/2019         Sun         93,054           5/18/2020         Mon         85,401         5/20/2019         Mon         106,209           5/19/2020         Tue         86,754         5/21/2019         Tue         109,181           5/20/2020         Wed         89,343         5/22/2019         Wed         111,310           5/21/2020         Thu         92,573         5/23/2019         Thu         112,177           5/22/2020         Fri         96,936         5/24/2019         Fri         116,348           5/23/2020         Sat         81,619 </td <td>5/9/2020</td> <td>Sat</td> <td></td> <td>78,114</td> <td>5/11/2019</td> <td>Sat</td> <td></td> <td>91,653</td>  | 5/9/2020  | Sat              |        | 78,114 | 5/11/2019 | Sat |         | 91,653  |
| 5/12/2020         Tue         82,088         5/14/2019         Tue         106,739           5/13/2020         Wed         83,981         5/15/2019         Wed         107,743           5/14/2020         Thu         86,055         5/16/2019         Thu         109,981           5/15/2020         Fri         81,502         5/17/2019         Fri         111,497           5/16/2020         Sat         69,021         5/18/2019         Sat         111,139           5/17/2020         Sun         60,848         5/19/2019         Sun         93,054           5/18/2020         Mon         85,401         5/20/2019         Mon         106,209           5/19/2020         Tue         86,754         5/21/2019         Tue         109,181           5/20/2020         Wed         89,343         5/22/2019         Wed         111,310           5/21/2020         Thu         92,573         5/23/2019         Thu         112,177           5/22/2020         Fri         96,936         5/24/2019         Fri         116,348           5/23/2020         Sat         81,619         5/25/2019         Sat         106,027           5/24/2020         Sun         59,058 </td <td>5/10/2020</td> <td>Sun</td> <td></td> <td>64,139</td> <td>5/12/2019</td> <td>Sun</td> <td></td> <td>93,809</td> | 5/10/2020 | Sun              |        | 64,139 | 5/12/2019 | Sun |         | 93,809  |
| 5/13/2020         Wed         83,981         5/15/2019         Wed         107,743           5/14/2020         Thu         86,055         5/16/2019         Thu         109,981           5/15/2020         Fri         81,502         5/17/2019         Fri         111,497           5/16/2020         Sat         69,021         5/18/2019         Sat         111,139           5/17/2020         Sun         60,848         5/19/2019         Sun         93,054           5/18/2020         Mon         85,401         5/20/2019         Mon         106,209           5/19/2020         Tue         86,754         5/21/2019         Tue         109,181           5/20/2020         Wed         89,343         5/22/2019         Wed         111,310           5/21/2020         Thu         92,573         5/23/2019         Thu         112,177           5/22/2020         Fri         96,936         5/24/2019         Fri         116,348           5/23/2020         Sat         81,619         5/25/2019         Sat         106,027           5/24/2020         Sun         59,058         5/26/2019         Sun         90,356           5/25/2020         Mon         62,416 <td>5/11/2020</td> <td>Mon</td> <td>80,578</td> <td></td> <td>5/13/2019</td> <td>Mon</td> <td>105,697</td> <td></td>      | 5/11/2020 | Mon              | 80,578 |        | 5/13/2019 | Mon | 105,697 |         |
| 5/14/2020         Thu         86,055         5/16/2019         Thu         109,981           5/15/2020         Fri         81,502         5/17/2019         Fri         111,497           5/16/2020         Sat         69,021         5/18/2019         Sat         111,139           5/17/2020         Sun         60,848         5/19/2019         Sun         93,054           5/18/2020         Mon         85,401         5/20/2019         Mon         106,209           5/19/2020         Tue         86,754         5/21/2019         Tue         109,181           5/20/2020         Wed         89,343         5/22/2019         Wed         111,310           5/21/2020         Thu         92,573         5/23/2019         Thu         112,177           5/22/2020         Fri         96,936         5/24/2019         Fri         116,348           5/23/2020         Sat         81,619         5/25/2019         Sat         106,027           5/24/2020         Sun         59,058         5/26/2019         Sun         90,356           5/25/2020         Mon         62,416         5/27/2019         Mon         84,001           5/28/2020         Tue         88,875 <td>5/12/2020</td> <td>Tue</td> <td>82,088</td> <td></td> <td>5/14/2019</td> <td>Tue</td> <td>106,739</td> <td></td>       | 5/12/2020 | Tue              | 82,088 |        | 5/14/2019 | Tue | 106,739 |         |
| 5/15/2020         Fri         81,502         5/17/2019         Fri         111,497           5/16/2020         Sat         69,021         5/18/2019         Sat         111,139           5/17/2020         Sun         60,848         5/19/2019         Sun         93,054           5/18/2020         Mon         85,401         5/20/2019         Mon         106,209           5/19/2020         Tue         86,754         5/21/2019         Tue         109,181           5/20/2020         Wed         89,343         5/22/2019         Wed         111,310           5/21/2020         Thu         92,573         5/23/2019         Thu         112,177           5/22/2020         Fri         96,936         5/24/2019         Fri         116,348           5/23/2020         Sat         81,619         5/25/2019         Sat         106,027           5/24/2020         Sun         59,058         5/26/2019         Sun         90,356           5/25/2020         Mon         62,416         5/27/2019         Mon         84,001           5/28/2020         Tue         88,875         5/28/2019         Tue         108,413           5/28/2020         Thu         92,556 <td>5/13/2020</td> <td>Wed</td> <td>83,981</td> <td></td> <td>5/15/2019</td> <td>Wed</td> <td>107,743</td> <td></td>       | 5/13/2020 | Wed              | 83,981 |        | 5/15/2019 | Wed | 107,743 |         |
| 5/16/2020         Sat         69,021         5/18/2019         Sat         111,139           5/17/2020         Sun         60,848         5/19/2019         Sun         93,054           5/18/2020         Mon         85,401         5/20/2019         Mon         106,209           5/19/2020         Tue         86,754         5/21/2019         Tue         109,181           5/20/2020         Wed         89,343         5/22/2019         Wed         111,310           5/21/2020         Thu         92,573         5/23/2019         Thu         112,177           5/22/2020         Fri         96,936         5/24/2019         Fri         116,348           5/23/2020         Sat         81,619         5/25/2019         Sat         106,027           5/24/2020         Sun         59,058         5/26/2019         Sun         90,356           5/25/2020         Mon         62,416         5/27/2019         Mon         84,001           5/28/2020         Tue         88,875         5/28/2019         Tue         108,413           5/28/2020         Thu         92,556         5/30/2019         Thu         110,085           5/29/2020         Fri         99,418 <td>5/14/2020</td> <td>Thu</td> <td>86,055</td> <td></td> <td>5/16/2019</td> <td>Thu</td> <td>109,981</td> <td></td>       | 5/14/2020 | Thu              | 86,055 |        | 5/16/2019 | Thu | 109,981 |         |
| 5/17/2020         Sun         60,848         5/19/2019         Sun         93,054           5/18/2020         Mon         85,401         5/20/2019         Mon         106,209           5/19/2020         Tue         86,754         5/21/2019         Tue         109,181           5/20/2020         Wed         89,343         5/22/2019         Wed         111,310           5/21/2020         Thu         92,573         5/23/2019         Thu         112,177           5/22/2020         Fri         96,936         5/24/2019         Fri         116,348           5/23/2020         Sat         81,619         5/25/2019         Sat         106,027           5/24/2020         Sun         59,058         5/26/2019         Sun         90,356           5/25/2020         Mon         62,416         5/27/2019         Mon         84,001           5/26/2020         Tue         88,875         5/28/2019         Tue         108,413           5/27/2020         Wed         84,797         5/29/2019         Wed         107,581           5/29/2020         Thu         92,556         5/30/2019         Thu         110,085           5/30/2020         Sat         83,772 <td>5/15/2020</td> <td>Fri</td> <td>81,502</td> <td></td> <td>5/17/2019</td> <td>Fri</td> <td>111,497</td> <td></td>       | 5/15/2020 | Fri              | 81,502 |        | 5/17/2019 | Fri | 111,497 |         |
| 5/18/2020       Mon       85,401       5/20/2019       Mon       106,209         5/19/2020       Tue       86,754       5/21/2019       Tue       109,181         5/20/2020       Wed       89,343       5/22/2019       Wed       111,310         5/21/2020       Thu       92,573       5/23/2019       Thu       112,177         5/22/2020       Fri       96,936       5/24/2019       Fri       116,348         5/23/2020       Sat       81,619       5/25/2019       Sat       106,027         5/24/2020       Sun       59,058       5/26/2019       Sun       90,356         5/25/2020       Mon       62,416       5/27/2019       Mon       84,001         5/26/2020       Tue       88,875       5/28/2019       Tue       108,413         5/27/2020       Wed       84,797       5/29/2019       Wed       107,581         5/28/2020       Thu       92,556       5/30/2019       Thu       110,085         5/29/2020       Fri       99,418       5/31/2019       Fri       112,658         5/30/2020       Sat       83,772       6/1/2019       Sat       103,913                                                                                                                                                                                                                                        | 5/16/2020 | Sat              |        | 69,021 | 5/18/2019 | Sat |         | 111,139 |
| 5/19/2020         Tue         86,754         5/21/2019         Tue         109,181           5/20/2020         Wed         89,343         5/22/2019         Wed         111,310           5/21/2020         Thu         92,573         5/23/2019         Thu         112,177           5/22/2020         Fri         96,936         5/24/2019         Fri         116,348           5/23/2020         Sat         81,619         5/25/2019         Sat         106,027           5/24/2020         Sun         59,058         5/26/2019         Sun         90,356           5/25/2020         Mon         62,416         5/27/2019         Mon         84,001           5/26/2020         Tue         88,875         5/28/2019         Tue         108,413           5/27/2020         Wed         84,797         5/29/2019         Wed         107,581           5/28/2020         Thu         92,556         5/30/2019         Thu         110,085           5/29/2020         Fri         99,418         5/31/2019         Fri         112,658           5/30/2020         Sat         83,772         6/1/2019         Sat         103,913                                                                                                                                                                           | 5/17/2020 | Sun              |        | 60,848 | 5/19/2019 | Sun |         | 93,054  |
| 5/20/2020       Wed       89,343       5/22/2019       Wed       111,310         5/21/2020       Thu       92,573       5/23/2019       Thu       112,177         5/22/2020       Fri       96,936       5/24/2019       Fri       116,348         5/23/2020       Sat       81,619       5/25/2019       Sat       106,027         5/24/2020       Sun       59,058       5/26/2019       Sun       90,356         5/25/2020       Mon       62,416       5/27/2019       Mon       84,001         5/26/2020       Tue       88,875       5/28/2019       Tue       108,413         5/27/2020       Wed       84,797       5/29/2019       Wed       107,581         5/28/2020       Thu       92,556       5/30/2019       Thu       110,085         5/29/2020       Fri       99,418       5/31/2019       Fri       112,658         5/30/2020       Sat       83,772       6/1/2019       Sat       103,913                                                                                                                                                                                                                                                                                                                                                                                                          | 5/18/2020 | Mon              | 85,401 |        | 5/20/2019 | Mon | 106,209 |         |
| 5/21/2020       Thu       92,573       5/23/2019       Thu       112,177         5/22/2020       Fri       96,936       5/24/2019       Fri       116,348         5/23/2020       Sat       81,619       5/25/2019       Sat       106,027         5/24/2020       Sun       59,058       5/26/2019       Sun       90,356         5/25/2020       Mon       62,416       5/27/2019       Mon       84,001         5/26/2020       Tue       88,875       5/28/2019       Tue       108,413         5/27/2020       Wed       84,797       5/29/2019       Wed       107,581         5/28/2020       Thu       92,556       5/30/2019       Thu       110,085         5/29/2020       Fri       99,418       5/31/2019       Fri       112,658         5/30/2020       Sat       83,772       6/1/2019       Sat       103,913                                                                                                                                                                                                                                                                                                                                                                                                                                                                                           | 5/19/2020 | Tue              | 86,754 |        | 5/21/2019 | Tue | 109,181 |         |
| 5/22/2020       Fri       96,936       5/24/2019       Fri       116,348         5/23/2020       Sat       81,619       5/25/2019       Sat       106,027         5/24/2020       Sun       59,058       5/26/2019       Sun       90,356         5/25/2020       Mon       62,416       5/27/2019       Mon       84,001         5/26/2020       Tue       88,875       5/28/2019       Tue       108,413         5/27/2020       Wed       84,797       5/29/2019       Wed       107,581         5/28/2020       Thu       92,556       5/30/2019       Thu       110,085         5/29/2020       Fri       99,418       5/31/2019       Fri       112,658         5/30/2020       Sat       83,772       6/1/2019       Sat       103,913                                                                                                                                                                                                                                                                                                                                                                                                                                                                                                                                                                            | 5/20/2020 | Wed              | 89,343 |        | 5/22/2019 | Wed | 111,310 |         |
| 5/23/2020       Sat       81,619       5/25/2019       Sat       106,027         5/24/2020       Sun       59,058       5/26/2019       Sun       90,356         5/25/2020       Mon       62,416       5/27/2019       Mon       84,001         5/26/2020       Tue       88,875       5/28/2019       Tue       108,413         5/27/2020       Wed       84,797       5/29/2019       Wed       107,581         5/28/2020       Thu       92,556       5/30/2019       Thu       110,085         5/29/2020       Fri       99,418       5/31/2019       Fri       112,658         5/30/2020       Sat       83,772       6/1/2019       Sat       103,913                                                                                                                                                                                                                                                                                                                                                                                                                                                                                                                                                                                                                                                             | 5/21/2020 | Thu              | 92,573 |        | 5/23/2019 | Thu | 112,177 |         |
| 5/24/2020         Sun         59,058         5/26/2019         Sun         90,356           5/25/2020         Mon         62,416         5/27/2019         Mon         84,001           5/26/2020         Tue         88,875         5/28/2019         Tue         108,413           5/27/2020         Wed         84,797         5/29/2019         Wed         107,581           5/28/2020         Thu         92,556         5/30/2019         Thu         110,085           5/29/2020         Fri         99,418         5/31/2019         Fri         112,658           5/30/2020         Sat         83,772         6/1/2019         Sat         103,913                                                                                                                                                                                                                                                                                                                                                                                                                                                                                                                                                                                                                                                            | 5/22/2020 | Fri              | 96,936 |        | 5/24/2019 | Fri | 116,348 |         |
| 5/25/2020         Mon         62,416         5/27/2019         Mon         84,001           5/26/2020         Tue         88,875         5/28/2019         Tue         108,413           5/27/2020         Wed         84,797         5/29/2019         Wed         107,581           5/28/2020         Thu         92,556         5/30/2019         Thu         110,085           5/29/2020         Fri         99,418         5/31/2019         Fri         112,658           5/30/2020         Sat         83,772         6/1/2019         Sat         103,913                                                                                                                                                                                                                                                                                                                                                                                                                                                                                                                                                                                                                                                                                                                                                        | 5/23/2020 | Sat              |        | 81,619 | 5/25/2019 | Sat |         | 106,027 |
| 5/26/2020       Tue       88,875       5/28/2019       Tue       108,413         5/27/2020       Wed       84,797       5/29/2019       Wed       107,581         5/28/2020       Thu       92,556       5/30/2019       Thu       110,085         5/29/2020       Fri       99,418       5/31/2019       Fri       112,658         5/30/2020       Sat       83,772       6/1/2019       Sat       103,913                                                                                                                                                                                                                                                                                                                                                                                                                                                                                                                                                                                                                                                                                                                                                                                                                                                                                                              | 5/24/2020 | Sun              |        | 59,058 | 5/26/2019 | Sun |         | 90,356  |
| 5/27/2020     Wed     84,797     5/29/2019     Wed     107,581       5/28/2020     Thu     92,556     5/30/2019     Thu     110,085       5/29/2020     Fri     99,418     5/31/2019     Fri     112,658       5/30/2020     Sat     83,772     6/1/2019     Sat     103,913                                                                                                                                                                                                                                                                                                                                                                                                                                                                                                                                                                                                                                                                                                                                                                                                                                                                                                                                                                                                                                             | 5/25/2020 | <mark>Mon</mark> | 62,416 |        | 5/27/2019 | Mon | 84,001  |         |
| 5/28/2020       Thu       92,556       5/30/2019       Thu       110,085         5/29/2020       Fri       99,418       5/31/2019       Fri       112,658         5/30/2020       Sat       83,772       6/1/2019       Sat       103,913                                                                                                                                                                                                                                                                                                                                                                                                                                                                                                                                                                                                                                                                                                                                                                                                                                                                                                                                                                                                                                                                                | 5/26/2020 | Tue              | 88,875 |        | 5/28/2019 | Tue | 108,413 |         |
| 5/29/2020       Fri       99,418       5/31/2019       Fri       112,658         5/30/2020       Sat       83,772       6/1/2019       Sat       103,913                                                                                                                                                                                                                                                                                                                                                                                                                                                                                                                                                                                                                                                                                                                                                                                                                                                                                                                                                                                                                                                                                                                                                                 | 5/27/2020 | Wed              | 84,797 |        | 5/29/2019 | Wed | 107,581 |         |
| 5/30/2020 Sat 83,772 6/1/2019 Sat 103,913                                                                                                                                                                                                                                                                                                                                                                                                                                                                                                                                                                                                                                                                                                                                                                                                                                                                                                                                                                                                                                                                                                                                                                                                                                                                                | 5/28/2020 | Thu              | 92,556 |        | 5/30/2019 | Thu | 110,085 |         |
|                                                                                                                                                                                                                                                                                                                                                                                                                                                                                                                                                                                                                                                                                                                                                                                                                                                                                                                                                                                                                                                                                                                                                                                                                                                                                                                          | 5/29/2020 | Fri              | 99,418 |        | 5/31/2019 | Fri | 112,658 |         |
| 5/31/2020 <b>Sun</b> 65,663 6/2/2019 <b>Sun</b>                                                                                                                                                                                                                                                                                                                                                                                                                                                                                                                                                                                                                                                                                                                                                                                                                                                                                                                                                                                                                                                                                                                                                                                                                                                                          | 5/30/2020 | Sat              |        | 83,772 | 6/1/2019  | Sat |         | 103,913 |
|                                                                                                                                                                                                                                                                                                                                                                                                                                                                                                                                                                                                                                                                                                                                                                                                                                                                                                                                                                                                                                                                                                                                                                                                                                                                                                                          | 5/31/2020 | Sun              |        | 65,663 | 6/2/2019  | Sun |         |         |

-32.1%

-20.5%

Sensor Data

24-Hour Total: I-10 Katy Freeway WB @ Voss [TxDOT Radar Sensor]

-23.5%

-18.8%

-18.1%

June 2020 Westbound vs. June 2019 Westbound

| 6/1/2020 | Mon | 90,045               |        | 6/3/2019  | Mon |         |         |
|----------|-----|----------------------|--------|-----------|-----|---------|---------|
| 6/2/2020 | Tue | 91,641               |        | 6/4/2019  | Tue | 108,588 |         |
| 6/3/2020 | Wed | 87,808               |        | 6/5/2019  | Wed | 95,330  |         |
| 6/4/2020 | Thu | 93,621               |        | 6/6/2019  | Thu | 110,572 |         |
| 6/5/2020 | Fri | <mark>100,016</mark> |        | 6/7/2019  | Fri | 113,937 |         |
| 6/6/2020 | Sat |                      | 95,047 | 6/8/2019  | Sat |         | 108,234 |
| 6/7/2020 | Sun |                      | 74,629 | 6/9/2019  | Sun |         | 91,609  |
|          |     |                      |        |           |     |         |         |
| 6/8/2020 | Mon | 91,159               |        | 6/10/2019 | Mon | 108,014 |         |