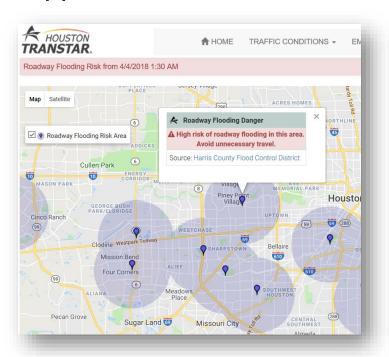

# Roadway Flood Warning System

Data from 283+ sensor locations overlaid on TranStar's real-time traffic map. Warns travelers to exercise caution and avoid travel in areas where conditions are likely to cause roadway flooding.

#### Thresholds:

- Rainfall rate greater than 1 inch in 15 minutes
- Stream level over top of bank

Houston TranStar Website

Houston
TranStar
Mobile App

# Roadway Flood Warning System

- Rainfall thresholds displayed for 90 minutes
- Stream level thresholds displayed as long as streams are over top of bank
- Information available on TranStar's website and mobile application, at no-cost to residents and travelers