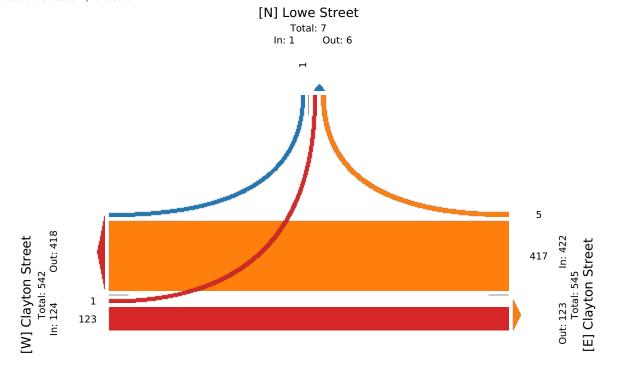

| -     | -  | -     | 0    |       |
| % Pedestrians                  | -           | -  | -  | -     | -    | -             | -     | -  | -     | -    | -              | -     | -  | -     | -    | -     |
| Bicycles on Crosswalk          | -           | -  | -  | -     | 0    | -             | -     | -  | -     | 0    | -              | -     | -  | -     | 0    |       |
| % Bicycles on Crosswalk        | -           | -  | -  | -     | -    | -             | -     | -  | -     | -    | -              | -     | -  | -     | -    | -     |

Lowe Street at Clayton Street - TMC Wed May 5, 2021 AM Peak (6:30 AM - 7:30 AM) All Classes (Lights, Articulated Trucks, Buses and Single-Unit Trucks, Pedestrians, Bicycles on Crosswalk) All Movements ID: 829774, Location: 30.050324, -94.885194



# Lowe Street at Clayton Street - TMC

Wed May 5, 2021 PM Peak (5:15 PM - 6:15 PM) - Overall Peak Hour All Classes (Lights, Articulated Trucks, Buses and Single-Unit Trucks, Pedestrians, Bicycles on Crosswalk)

All Classes (Lights, Articulated Trucks, Buses and Single-Unit Trucks, Pedestrians, Bicycles on Crosswalk) All Movements

ID: 829774, Location: 30.050324, -94.885194



| Leg<br>Direction        |               | Lowe Street<br>Southbound |    |    |       |      | Clayton<br>Westbou |       |    |       |      | Clayton Street<br>Eastbound |       |    |       |      |       |
|-------------------------|---------------|---------------------------|----|----|-------|------|--------------------|-------|----|-------|------|-----------------------------|-------|----|-------|------|---