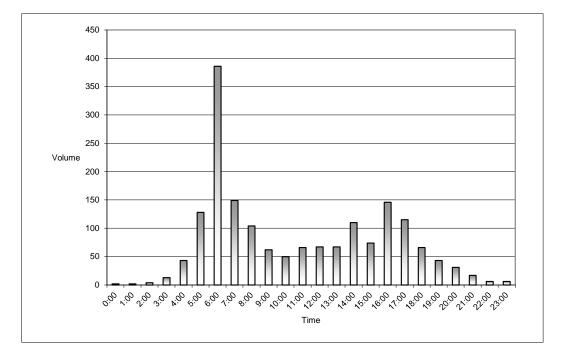

#### Bowie Street at Grand Avenue - TMC

Wed Apr 21, 2021 Full Length (6:30 AM-8:30 AM, 4:30 PM-6:30 PM) All Classes (Lights, Articulated Trucks, Buses and Single-Unit Trucks, Pedestrians, Bicycles on Crosswalk) All Movements

ID: 829767, Location: 30.062985, -94.802137

|                                       | Bowie Street<br>Northbound |      |       |    | 2     | Grand Avenue<br>Westbound |      |       |    |       | Bowie Street<br>Southbound | Leg<br>Direction               |
|---------------------------------------|----------------------------|------|-------|----|-------|---------------------------|------|-------|----|-------|----------------------------|--------------------------------|
| T U App Ped* Int                      | R                          | Ped* | Арр   | U  | L     | R                         | Ped* | Арр   | U  | L     | Т                          | Time                           |
|                                       | 4                          | 0    | 5     | 0  | 4     | 1                         | 0    | 10    | 0  | 0     | 10                         | 2021-04-21 6:30AM              |
|                                       | 5                          | 0    | 8     | 0  | 5     | 3                         | 1    | 14    | 0  | 0     | 14                         | 6:45AM                         |
|                                       | 9                          | 0    | 13    | 0  | 9     | 4                         | 1    | 24    | 0  | 0     | 24                         | Hourly Total                   |
|                                       | 12                         | 0    | 15    | 0  | 10    | 5                         | 0    | 10    | 0  | 0     | 10                         | 7:00AM                         |
|                                       | 19                         | 0    | 41    | 0  | 16    | 25                        | 0    | 44    | 0  | 30    | 14                         | 7:15AM                         |
|                                       | 29                         | 0    | 39    | 0  | 24    | 15                        | 0    | 51    | 0  | 29    | 22                         | 7:30AM                         |
| 3 15 0 <b>23</b> 0 <b>63</b>          | 8                          | 0    | 22    | 0  | 17    | 5                         | 0    | 18    | 0  | 7     | 11                         | 7:45AM                         |
| <b>3</b> 77 0 <b>145</b> 0 <b>385</b> | 68                         | 0    | 117   | 0  | 67    | 50                        | 0    | 123   | 0  | 66    | 57                         | Hourly Total                   |
| <b>8 0 17 0 47</b>                    | 9                          | 0    | 18    | 0  | 10    | 8                         | 0    | 12    | 0  | 3     | 9                          | 8:00AM                         |
| <b>6 8 0 14 0 40</b>                  | 6                          | 0    | 15    | 0  | 11    | 4                         | 0    | 11    | 0  | 5     | 6                          | 8:15AM                         |
| 5 16 0 <b>31</b> 0 <b>87</b>          | 15                         | 0    | 33    | 0  | 21    | 12                        | 0    | 23    | 0  | 8     | 15                         | Hourly Total                   |
|                                       | 15                         | 0    | 16    | 0  | 14    | 2                         | 0    | 25    | 0  | 4     | 21                         | 4:30PM                         |
| 8 0 <b>27</b> 0 <b>67</b>             | 19                         | 0    | 29    | 0  | 23    | 6                         | 0    | 11    | 0  | 5     | 6                          | 4:45PM                         |
| <b>26 0 60 0 141</b>                  | 34                         | 0    | 45    | 0  | 37    | 8                         | 0    | 36    | 0  | 9     | 27                         | Hourly Total                   |
| 3 16 0 <b>24</b> 0 <b>79</b>          | 8                          | 0    | 34    | 0  | 31    | 3                         | 0    | 21    | 0  | 1     | 20                         | 5:00PM                         |
| <b>3</b> 17 0 <b>30</b> 0 <b>63</b>   | 13                         | 0    | 23    | 0  | 23    | 0                         | 0    | 10    | 0  | 1     | 9                          | 5:15PM                         |
| 7 12 0 <b>29</b> 0 <b>66</b>          | 17                         | 0    | 22    | 0  | 18    | 4                         | 0    | 15    | 0  | 0     | 15                         | 5:30PM                         |
| 6 16 0 <b>22</b> 0 <b>47</b>          | 6                          | 0    | 12    | 0  | 11    | 1                         | 0    | 13    | 0  | 0     | 13                         | 5:45PM                         |
| 61 0 <b>105</b> 0 <b>255</b>          | 44                         | 0    | 91    | 0  | 83    | 8                         | 0    | 59    | 0  | 2     | 57                         | Hourly Total                   |
| 8 0 17 0 37                           | 9                          | 0    | 11    | 0  | 9     | 2                         | 0    | 9     | 0  | 1     | 8                          | 6:00PM                         |
| <b>5</b> 10 0 16 0 39                 | 6                          | 0    | 13    | 0  | 11    | 2                         | 0    | 10    | 0  | 3     | 7                          | 6:15PM                         |
| 5 18 0 <b>33</b> 0 <b>76</b>          | 15                         | 0    | 24    | 0  | 20    | 4                         | 0    | 19    | 0  | 4     | 15                         | Hourly Total                   |
| 5 214 0 <b>399</b> 0 <b>1006</b>      | 185 2                      | 0    | 323   | 0  | 237   | 86                        | 1    | 284   | 0  | 89    | 195                        | Total                          |
| 53.6% 0%                              | 46.4% 53.6                 | -    | -     | 0% | 73.4% | 26.6%                     | -    | -     | 0% | 31.3% | 68.7%                      | % Approach                     |
| 21.3% 0% <b>39.7%</b>                 | 18.4% 21.3                 | -    | 32.1% | 0% | 23.6% | 8.5%                      | -    | 28.2% | 0% | 8.8%  | 19.4%                      | % Total                        |
| 208 0 <b>389</b> - 948                | 181 2                      | -    | 301   | 0  | 235   | 66                        | -    | 258   | 0  | 68    | 190                        | Lights                         |
| 97.2% 0% <b>97.5%</b> - 94.2%         | 97.8% 97.2                 | -    | 93.2% | 0% | 99.2% | 76.7%                     | -    | 90.8% | 0% | 76.4% | 97.4%                      | % Lights                       |
| ) 2 0 <b>2</b> - 3                    | 0                          | -    | 0     | 0  | 0     | 0                         | -    | 1     | 0  | 0     | 1                          | Articulated Trucks             |
| 0.9% 0% <b>0.5%</b> - 0.3%            | 0% 0.9                     | -    | 0%    | 0% | 0%    | 0%                        | -    | 0.4%  | 0% | 0%    | 0.5%                       | % Articulated Trucks           |
| 4 0 <b>8</b> - 55                     | 4                          | -    | 22    | 0  | 2     | 20                        | -    | 25    | 0  | 21    | 4                          | Buses and Single-Unit Trucks   |
| 0 1.9% 0% <b>2.0%</b> - 5.5%          | 2.2% 1.9                   | -    | 6.8%  | 0% | 0.8%  | 23.3%                     | -    | 8.8%  | 0% | 23.6% | 2.1%                       | % Buses and Single-Unit Trucks |
| 0                                     | -                          | 0    | -     | -  | -     | -                         | 1    | -     | -  | -     | -                          | Pedestrians                    |
|                                       |                            | -    | -     | -  | -     | -                         | 100% | -     | -  | -     | -                          | % Pedestrians                  |
| 0                                     | -                          | 0    | -     | -  | -     | -                         | 0    | -     | -  | -     | -                          | Bicycles on Crosswalk          |
|                                       | · -                        | -    | -     | -  | -     | -                         | 0%   | -     | -  | -     | -                          | % Bicycles on Crosswalk        |