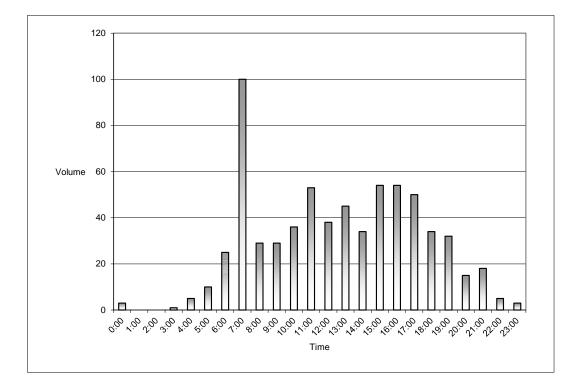

#### Bowie Street at Grand Avenue - TMC

Wed Apr 21, 2021 Full Length (6:30 AM-8:30 AM, 4:30 PM-6:30 PM) All Classes (Lights, Articulated Trucks, Buses and Single-Unit Trucks, Pedestrians, Bicycles on Crosswalk) All Movements

ID: 829767, Location: 30.062985, -94.802137

|                                       | Bowie Street<br>Northbound |      |       |    | 2     | Grand Avenue<br>Westbound |      |       |    |       | Bowie Street<br>Southbound | Leg<br>Direction               |
|---------------------------------------|----------------------------|------|-------|----|-------|---------------------------|------|-------|----|-------|----------------------------|--------------------------------|
| T U App Ped* Int                      | R                          | Ped* | Арр   | U  | L     | R                         | Ped* | Арр   | U  | L     | Т                          | Time                           |
|                                       | 4                          | 0    | 5     | 0  | 4     | 1                         | 0    | 10    | 0  | 0     | 10                         | 2021-04-21 6:30AM              |
|                                       | 5                          | 0    | 8     | 0  | 5     | 3                         | 1    | 14    | 0  | 0     | 14                         | 6:45AM                         |
|                                       | 9                          | 0    | 13    | 0  | 9     | 4                         | 1    | 24    | 0  | 0     | 24                         | Hourly Total                   |
|                                       | 12                         | 0    | 15    | 0  | 10    | 5                         | 0    | 10    | 0  | 0     | 10                         | 7:00AM                         |
|                                       | 19                         | 0    | 41    | 0  | 16    | 25                        | 0    | 44    | 0  | 30    | 14                         | 7:15AM                         |
|                                       | 29                         | 0    | 39    | 0  | 24    | 15                        | 0    | 51    | 0  | 29    | 22                         | 7:30AM                         |
| 3 15 0 <b>23</b> 0 <b>63</b>          | 8                          | 0    | 22    | 0  | 17    | 5                         | 0    | 18    | 0  | 7     | 11                         | 7:45AM                         |
| <b>3</b> 77 0 <b>145</b> 0 <b>385</b> | 68                         | 0    | 117   | 0  | 67    | 50                        | 0    | 123   | 0  | 66    | 57                         | Hourly Total                   |
| <b>8 0 17 0 47</b>                    | 9                          | 0    | 18    | 0  | 10    | 8                         | 0    | 12    | 0  | 3     | 9                          | 8:00AM                         |
| <b>6 8 0 14 0 40</b>                  | 6                          | 0    | 15    | 0  | 11    | 4                         | 0    | 11    | 0  | 5     | 6                          | 8:15AM                         |
| 5 16 0 <b>31</b> 0 <b>87</b>          | 15                         | 0    | 33    | 0  | 21    | 12                        | 0    | 23    | 0  | 8     | 15                         | Hourly Total                   |
|                                       | 15                         | 0    | 16    | 0  | 14    | 2                         | 0    | 25    | 0  | 4     | 21                         | 4:30PM                         |
| 8 0 <b>27</b> 0 <b>67</b>             | 19                         | 0    | 29    | 0  | 23    | 6                         | 0    | 11    | 0  | 5     | 6                          | 4:45PM                         |
| <b>26 0 60 0 141</b>                  | 34                         | 0    | 45    | 0  | 37    | 8                         | 0    | 36    | 0  | 9     | 27                         | Hourly Total                   |
| 3 16 0 <b>24</b> 0 <b>79</b>          | 8                          | 0    | 34    | 0  | 31    | 3                         | 0    | 21    | 0  | 1     | 20                         | 5:00PM                         |
| <b>3</b> 17 0 <b>30</b> 0 <b>63</b>   | 13                         | 0    | 23    | 0  | 23    | 0                         | 0    | 10    | 0  | 1     | 9                          | 5:15PM                         |
| 7 12 0 <b>29</b> 0 <b>66</b>          | 17                         | 0    | 22    | 0  | 18    | 4                         | 0    | 15    | 0  | 0     | 15                         | 5:30PM                         |
| 6 16 0 <b>22</b> 0 <b>47</b>          | 6                          | 0    | 12    | 0  | 11    | 1                         | 0    | 13    | 0  | 0     | 13                         | 5:45PM                         |
| 61 0 <b>105</b> 0 <b>255</b>          | 44                         | 0    | 91    | 0  | 83    | 8                         | 0    | 59    | 0  | 2     | 57                         | Hourly Total                   |
| 8 0 17 0 37                           | 9                          | 0    | 11    | 0  | 9     | 2                         | 0    | 9     | 0  | 1     | 8                          | 6:00PM                         |
| <b>5</b> 10 0 16 0 39                 | 6                          | 0    | 13    | 0  | 11    | 2                         | 0    | 10    | 0  | 3     | 7                          | 6:15PM                         |
| 5 18 0 <b>33</b> 0 <b>76</b>          | 15                         | 0    | 24    | 0  | 20    | 4                         | 0    | 19    | 0  | 4     | 15                         | Hourly Total                   |
| 5 214 0 <b>399</b> 0 <b>1006</b>      | 185 2                      | 0    | 323   | 0  | 237   | 86                        | 1    | 284   | 0  | 89    | 195                        | Total                          |
| 53.6% 0%                              | 46.4% 53.6                 | -    | -     | 0% | 73.4% | 26.6%                     | -    | -     | 0% | 31.3% | 68.7%                      | % Approach                     |
| 21.3% 0% <b>39.7%</b>                 | 18.4% 21.3                 | -    | 32.1% | 0% | 23.6% | 8.5%                      | -    | 28.2% | 0% | 8.8%  | 19.4%                      | % Total                        |
| 208 0 <b>389</b> - 948                | 181 2                      | -    | 301   | 0  | 235   | 66                        | -    | 258   | 0  | 68    | 190                        | Lights                         |
| 97.2% 0% <b>97.5%</b> - 94.2%         | 97.8% 97.2                 | -    | 93.2% | 0% | 99.2% | 76.7%                     | -    | 90.8% | 0% | 76.4% | 97.4%                      | % Lights                       |
| ) 2 0 <b>2</b> - 3                    | 0                          | -    | 0     | 0  | 0     | 0                         | -    | 1     | 0  | 0     | 1                          | Articulated Trucks             |
| 0.9% 0% <b>0.5%</b> - 0.3%            | 0% 0.9                     | -    | 0%    | 0% | 0%    | 0%                        | -    | 0.4%  | 0% | 0%    | 0.5%                       | % Articulated Trucks           |
| 4 0 <b>8</b> - 55                     | 4                          | -    | 22    | 0  | 2     | 20                        | -    | 25    | 0  | 21    | 4                          | Buses and Single-Unit Trucks   |
| 0 1.9% 0% <b>2.0%</b> - 5.5%          | 2.2% 1.9                   | -    | 6.8%  | 0% | 0.8%  | 23.3%                     | -    | 8.8%  | 0% | 23.6% | 2.1%                       | % Buses and Single-Unit Trucks |
| 0                                     | -                          | 0    | -     | -  | -     | -                         | 1    | -     | -  | -     | -                          | Pedestrians                    |
|                                       |                            | -    | -     | -  | -     | -                         | 100% | -     | -  | -     | -                          | % Pedestrians                  |
| 0                                     | -                          | 0    | -     | -  | -     | -                         | 0    | -     | -  | -     | -                          | Bicycles on Crosswalk          |
|                                       | · -                        | -    | -     | -  | -     | -                         | 0%   | -     | -  | -     | -                          | % Bicycles on Crosswalk        |