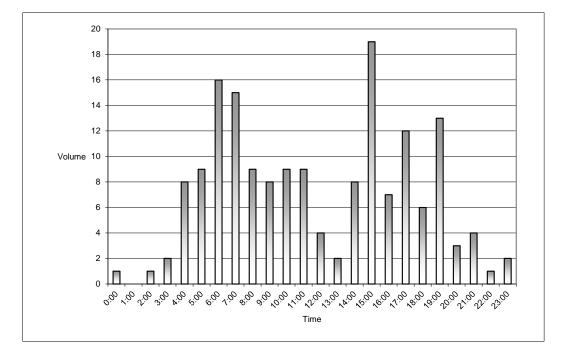

ID: 829766, Location: 30.071092, -94.802616

| Leg                           |             | orth |      |      |    |      |       | Edgewoo  |    |       |      |       |      | Bowie St |      |      |    |       |      | Edgewoo   |       |      |    |       |        |       |
|-------------------------------|-------------|------|------|------|----|------|-------|----------|----|-------|------|-------|------|----------|------|------|----|-------|------|-----------|-------|------|----|-------|--------|-------|
| Direction                     | _           |      | boun |      |    |      |       | Westbour |    |       |      |       |      | Northbou |      |      |    |       |      | Eastbound |       |      |    |       |        |       |
| Time                          |             | R    | Т    | L    | U  | Арр  | Ped*  | R        | _  | L     | U    |       | Ped* | R        | Т    | L    | U  | Арр   | Ped* | R         | Т     |      | U  | Арр   | Ped* I |       |
| 2021-04-21 6:30AN             | _           | 0    | 0    | 0    | 0  | 0    | 0     |          | 0  | 8     | 0    | 8     |      | 1        | 0    | 0    | 0  | 1     | 0    | 0         | 0     | 0    | 0  | 0     | 0      | 9     |
| 6:45AM                        |             | 0    | 0    | 0    | 0  | 0    | 0     |          | 0  | 12    | 0    | 13    | 0    | 2        | 2    | 0    | 0  | 4     | 0    | 3         | 1     | 0    | 0  | 4     | 0      | 21    |
| Hourly Tota                   | _           | 0    | 0    | 0    | 0  | 0    | 0     |          | 0  | 20    | 0    | 21    | 0    | -        | 2    | 0    | 0  | 5     | 0    | 3         | 1     | 0    | 0  | 4     | 0      | 30    |
| 7:00AN                        | _           | 0    | 0    | 0    | 0  | 0    | 0     |          | 0  | 17    | 0    | 19    | 0    | 3        | 1    | 0    | 0  | 4     | 0    | 2         | 1     | 0    | 0  | 3     | 0      | 26    |
| 7:15AM                        | _           | 0    | 0    | 0    | 0  | 0    | 0     |          | 0  | 18    | 0    | 20    | 0    |          | 0    | 0    | 0  | 21    | 0    | 5         | 1     | 0    | 0  | 6     | 0      | 47    |
| 7:30AM                        |             | 0    | 0    | 0    | 0  | 0    | 0     | 1        | 0  | 30    | 0    | 31    | 0    |          | 0    | 0    | 0  | 25    | 0    | 1         | 1     | 0    | 0  | 2     | 0      | 58    |
| 7:45AM                        | 1           | 0    | 0    | 0    | 0  | 0    | 0     | 1        | 0  | 7     | 0    | 8     | 0    | 6        | 1    | 0    | 0  | 7     | 0    | 2         | 2     | 0    | 0  | 4     | 0      | 19    |
| Hourly Tota                   | ıl          | 0    | 0    | 0    | 0  | 0    | 0     | 6        | 0  | 72    | 0    | 78    | 0    | 55       | 2    | 0    | 0  | 57    | 0    | 10        | 5     | 0    | 0  | 15    | 0      | 150   |
| 8:00AM                        | 1           | 0    | 0    | 0    | 0  | 0    | 1     | 0        | 0  | 3     | 0    | 3     |      | 8        | 0    | 1    | 0  | 9     | 0    | 0         | 1     | 0    | 0  | 1     | 1      | 13    |
| 8:15AM                        | 1           | 0    | 0    | 0    | 0  | 0    | 0     | 0        | 0  | 4     | 0    | 4     | 0    | 4        | 0    | 0    | 0  | 4     | 0    | 0         | 0     | 0    | 0  | 0     | 0      | 8     |
| Hourly Tota                   | ıl          | 0    | 0    | 0    | 0  | 0    | 1     | 0        | 0  | 7     | 0    | 7     | 0    | 12       | 0    | 1    | 0  | 13    | 0    | 0         | 1     | 0    | 0  | 1     | 1      | 21    |
| 4:30PM                        | Л           | 0    | 0    | 0    | 0  | 0    | 0     | 1        | 0  | 4     | 0    | 5     | 0    | 14       | 0    | 0    | 0  | 14    | 0    | 1         | 0     | 0    | 0  | 1     | 0      | 20    |
| 4:45PM                        | Л           | 0    | 0    | 0    | 0  | 0    | 0     | 0        | 0  | 5     | 0    | 5     | 0    | 10       | 2    | 0    | 0  | 12    | 0    | 2         | 4     | 0    | 0  | 6     | 0      | 23    |
| Hourly Tota                   | ıl          | 0    | 0    | 0    | 0  | 0    | 0     | 1        | 0  | 9     | 0    | 10    | 0    | 24       | 2    | 0    | 0  | 26    | 0    | 3         | 4     | 0    | 0  | 7     | 0      | 43    |
| 5:00PM                        | Л           | 0    | 0    | 0    | 0  | 0    | 0     | 0        | 0  | 3     | 0    | 3     | 0    | 16       | 1    | 0    | 0  | 17    | 0    | 2         | 0     | 0    | 0  | 2     | 1      | 22    |
| 5:15PM                        | Л           | 0    | 0    | 1    | 0  | 1    | 0     | 1        | 0  | 10    | 1    | 12    | 0    | 17       | 0    | 0    | 0  | 17    | 0    | 0         | 0     | 0    | 0  | 0     | 0      | 30    |
| 5:30PM                        | Л           | 0    | 0    | 0    | 0  | 0    | 1     | 4        | 0  | 7     | 0    | 11    | 0    | 14       | 0    | 0    | 0  | 14    | 0    | 1         | 2     | 0    | 0  | 3     | 0      | 28    |
| 5:45PM                        | Л           | 0    | 0    | 0    | 0  | 0    | 0     | 1        | 0  | 4     | 0    | 5     | 0    | 10       | 2    | 0    | 0  | 12    | 0    | 0         | 1     | 0    | 0  | 1     | 0      | 18    |
| Hourly Tota                   | ıl          | 0    | 0    | 1    | 0  | 1    | 1     | 6        | 0  | 24    | 1    | 31    | 0    | 57       | 3    | 0    | 0  | 60    | 0    | 3         | 3     | 0    | 0  | 6     | 1      | 98    |
| 6:00PM                        | Л           | 0    | 0    | 0    | 0  | 0    | 0     | 1        | 0  | 5     | 0    | 6     | 0    | 6        | 0    | 0    | 0  | 6     | 0    | 0         | 0     | 0    | 0  | 0     | 0      | 12    |
| 6:15PM                        | Л           | 0    | 0    | 0    | 0  | 0    | 0     | 1        | 0  | 6     | 0    | 7     | 0    | 12       | 0    | 0    | 0  | 12    | 0    | 0         | 1     | 0    | 0  | 1     | 0      | 20    |
| Hourly Tota                   | ıl          | 0    | 0    | 0    | 0  | 0    | 0     | 2        | 0  | 11    | 0    | 13    | 0    | 18       | 0    | 0    | 0  | 18    | 0    | 0         | 1     | 0    | 0  | 1     | 0      | 32    |
| Tota                          | ıl          | 0    | 0    | 1    | 0  | 1    | 2     | 16       | 0  | 143   | 1    | 160   | 0    | 169      | 9    | 1    | 0  | 179   | 0    | 19        | 15    | 0    | 0  | 34    | 2      | 374   |
| % Approac                     | <b>h</b> 0' | % (  | )% : | 100% | 0% | -    | -     | 10.0%    | 0% | 89.4% | 0.6% | -     | -    | 94.4%    | 5.0% | 0.6% | 0% | -     | -    | 55.9%     | 44.1% | 0% ( | )% | -     | -      | -     |
| % Tota                        | <b>il</b> 0 | % (  | )%   | 0.3% | 0% | 0.3% | -     | 4.3%     | 0% | 38.2% | 0.3% | 42.8% | -    | 45.2%    | 2.4% | 0.3% | 0% | 47.9% | -    | 5.1%      | 4.0%  | 0% ( | )% | 9.1%  | -      | -     |
| Light                         | s           | 0    | 0    | 1    | 0  | 1    | -     | 16       | 0  | 141   | 1    | 158   | -    | 166      | 9    | 0    | 0  | 175   | -    | 19        | 14    | 0    | 0  | 33    | -      | 367   |
| % Light                       | <b>s</b> 0  | % (  | )% : | 100% | 0% | 100% | -     | 100%     | 0% | 98.6% | 100% | 98.8% | -    | 98.2%    | 100% | 0%   | 0% | 97.8% | -    | 100%      | 93.3% | 0% ( | )% | 97.1% | -      | 98.1% |
| Articulated Truck             | s           | 0    | 0    | 0    | 0  | 0    | -     | 0        | 0  | 0     | 0    | 0     | -    | 0        | 0    | 0    | 0  | 0     | -    | 0         | 0     | 0    | 0  | 0     | -      | 0     |
| % Articulated Truck           | <b>s</b> 0' | % (  | )%   | 0%   | 0% | 0%   | -     | 0%       | 0% | 0%    | 0%   | 0%    | -    | 0%       | 0%   | 0%   | 0% | 0%    | -    | 0%        | 0%    | 0% ( | )% | 0%    | -      | 0%    |
| Buses and Single-Unit Truck   | s           | 0    | 0    | 0    | 0  | 0    | -     | 0        | 0  | 2     | 0    | 2     | -    | 3        | 0    | 1    | 0  | 4     | -    | 0         | 1     | 0    | 0  | 1     | -      | 7     |
| % Buses and Single-Unit Truck | s 0         | % (  | )%   | 0%   | 0% | 0%   | -     | 0%       | 0% | 1.4%  | 0%   | 1.3%  | -    | 1.8%     | 0%   | 100% | 0% | 2.2%  | -    | 0%        | 6.7%  | 0% ( | )% | 2.9%  | -      | 1.9%  |
| Pedestrian                    | s           | -    | -    | -    | -  | -    | 1     | -        | -  | -     | -    | -     | 0    | -        | -    | -    | -  | -     | 0    | -         | -     | -    | -  | -     | 1      |       |
| % Pedestrian                  | s           | -    | -    | -    | -  | -    | 50.0% | -        | -  | -     | -    | -     | -    | -        | -    | -    | -  | -     | -    | -         | -     | -    | -  | -     | 50.0%  | -     |
| Bicycles on Crosswal          | k           | -    | -    | -    | -  | -    | 1     | -        | -  | -     | -    | -     | 0    | -        | -    | -    | -  | -     | 0    | -         | -     | -    | -  | -     | 1      |       |
| % Bicycles on Crosswal        | k           | -    | -    | -    | -  | -    | 50.0% | -        | -  | -     | -    | -     | -    | -        | -    | -    | -  | -     | -    | -         | -     | -    | -  | -     | 50.0%  | -     |