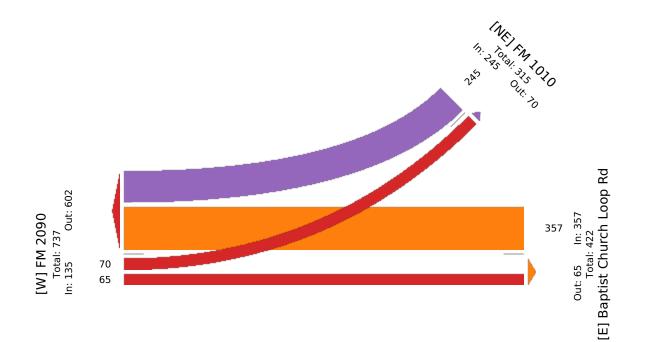

-          | -  | -     | -    | -         | -     | -  | -     | -    | -     |
| Bicycles on Crosswalk          | -           | -   | -  | -     | 0    | -         | -          | -  | -     | 0    | -         | -     | -  | -     | 0    |       |
| % Bicycles on Crosswalk        | -           | -   | -  | -     | -    | -         | -          | -  | -     | -    | -         | -     | -  | -     | -    | -     |

\*Pedestrians and Bicycles on Crosswalk. BL: Bear left, BR: Bear right, HL: Hard left, HR: Hard right, T: Thru, U: U-Turn

FM 1010/FM 2090 at Baptist Church Loop Rd - TMC Wed Apr 21, 2021 AM Peak (6:45 AM - 7:45 AM) All Classes (Lights, Articulated Trucks, Buses and Single-Unit Trucks, Pedestrians, Bicycles on Crosswalk) All Movements ID: 829786, Location: 30.214872, -95.096303



### FM 1010/FM 2090 at Baptist Church Loop Rd - TMC

Wed Apr 21, 2021

PM Peak (4:45 PM - 5:45 PM) - Overall Peak Hour All Classes (Lights, Articulated Trucks, Buses and Single-Unit Trucks, Pedestrians, Bicycles on Crosswalk) All Movements

ID: 829786, Location: 30.214872, -95.096303



Provided by: C. J. Hensch & Associates Inc. 5215 Sycamore Ave., Pasadena, TX, 77503, US

| Leg                        | FM 1010          | )     |    |    |       |      | Baptist C | hurch Loop | Rd |       |      | FM 2090   |       |    |       |      |       |
|----------------------------|------------------|-------|----|----|-------|------|-----------|------------|----|-------|------|-----------|-------|----|-------|------|-------|
| Direction                  | Southwe          | stbou | nd |    |