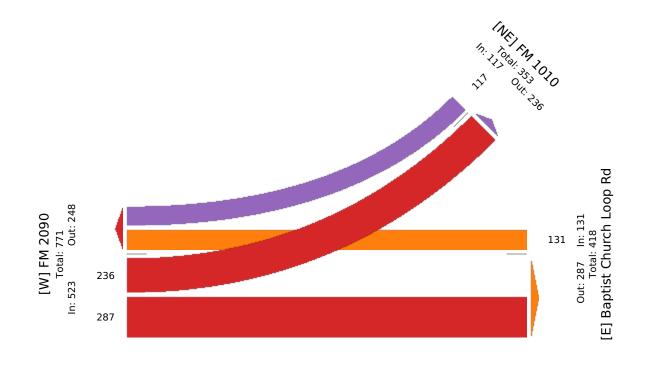

ID: 829769, Location: 30.075152, -94.781243

| Leg                          | N Main Stree |       |    |       |      | N Main Street |       |    |       |      | Cook Road |       |    |       |      |       |
|------------------------------|--------------|-------|----|-------|------|---------------|-------|----|-------|------|-----------|-------|----|-------|------|-------|
| Direction                    | Southbound   |       |    |       |      | Northbound    |       |    |       |      | Eastbound |       |    |       |      |       |
| Time                         | R            | Т     | U  | Арр   | Ped* | Т             | L     | U  | Арр   | Ped* | R         | L     | U  | Арр   | Ped* | Int   |
| 2021-04-21 6:30A             | M 1          | 61    | 0  | 62    | 0    | 24            | 1     | 0  | 25    | 0    | 4         | 2     | 0  | 6     | 0    | 93    |
| 6:45A                        | M 1          | 87    | 0  | 88    | 0    | 31            | 2     | 0  | 33    | 0    | 5         | 1     | 0  | 6     | 0    |       |
| Hourly To                    | al 2         | 148   | 0  | 150   | 0    | 55            | 3     | 0  | 58    | 0    | 9         | 3     | 0  | 12    | 0    | -     |
| 7:00A                        | M 6          | 108   | 0  | 114   | 0    | 34            | 1     | 0  | 35    | 0    | -         | 3     | 0  | 16    | 0    |       |
| 7:15A                        | M 2          | 171   | 0  | 173   | 0    | 74            | 1     | 0  | 75    | 0    | 12        | 2     | 0  | 14    | 0    | 262   |
| 7:30A                        |              | 151   | 0  | 156   | 0    | 88            | 13    | 0  | 101   | 0    | 10        | 1     | 0  | 11    | 0    |       |
| 7:45A                        |              | 122   | 0  | 125   | 0    |               | 6     | 0  | 105   | 0    |           | 2     | 0  | 13    | 0    |       |
| Hourly To                    |              | 552   | 0  | 568   | 0    | 295           | 21    | 0  | 316   | 0    | 46        | 8     | 0  | 54    | 0    |       |
| 8:00A                        |              | 96    | 0  | 101   | 0    |               | 5     | 0  | 70    | 0    | -         | 3     | 0  | 8     | 0    | -     |
| 8:15A                        | M 1          | 82    | 0  | 83    | 0    | 42            | 1     | 0  | 43    | 0    | 6         | 7     | 0  | 13    | 0    |       |
| Hourly To                    |              | 178   | 0  | 184   | 0    | 107           | 6     | 0  | 113   | 0    |           | 10    | 0  | 21    | 0    |       |
| 4:30F                        | М 5          | 98    | 0  | 103   | 0    | 135           | 9     | 0  | 144   | 0    | 13        | 10    | 0  | 23    | 0    |       |
| 4:45F                        | М 5          | 83    | 0  | 88    | 0    |               | 13    | 0  | 151   | 0    | 6         | 8     | 0  | 14    | 0    |       |
| Hourly To                    | al 10        | 181   | 0  | 191   | 0    | 273           | 22    | 0  | 295   | 0    | 19        | 18    | 0  | 37    | 0    | 523   |
| 5:00F                        | M 20         | 120   | 0  | 140   | 0    | 138           | 7     | 0  | 145   | 0    | 13        | 22    | 0  | 35    | 0    |       |
| 5:15F                        |              | 120   | 0  | 127   | 0    |               | 6     | 0  | 153   | 0    |           | 11    | 0  | 15    | 0    |       |
| 5:30F                        | M 12         | 85    | 0  | 97    | 0    | 125           | 8     | 0  | 133   | 0    | 10        | 18    | 0  | 28    | 0    |       |
| 5:45F                        |              | 80    | 0  | 95    | 0    | 113           | 21    | 0  | 134   | 0    |           | 12    | 0  | 23    | 0    | -     |
| Hourly To                    |              | 405   | 0  | 459   | 0    | 523           | 42    | 0  | 565   | 0    |           | 63    | 0  | 101   | 0    | -     |
| 6:00F                        |              | 85    | 0  | 99    | 0    | 115           | 14    | 0  | 129   | 0    |           | 21    | 0  | 37    | 0    |       |
| 6:15F                        |              | 98    | 0  | 108   | 0    |               | 6     | 0  | 123   | 0    |           | 10    | 0  | 22    | 0    |       |
| Hourly To                    | al 24        | 183   | 0  | 207   | 0    | 232           | 20    | 0  | 252   | 0    | 28        | 31    | 0  | 59    | 0    | 518   |
| То                           | al 112       | 1647  | 0  | 1759  | 0    | 1485          | 114   | 0  | 1599  | 0    | 151       | 133   | 0  | 284   | 0    | 3642  |
| % Approa                     | ch 6.4%      | 93.6% | 0% | -     | -    | 92.9%         | 7.1%  | 0% | -     | -    | 53.2%     | 46.8% | 0% | -     | -    | -     |
| % To                         | al 3.1%      | 45.2% | 0% | 48.3% | -    | 40.8%         | 3.1%  | 0% | 43.9% | -    | 4.1%      | 3.7%  | 0% | 7.8%  | -    | -     |
| Lig                          | ts 111       | 1627  | 0  | 1738  | -    | 1466          | 113   | 0  | 1579  | -    | 148       | 133   | 0  | 281   | -    | 3598  |
| % Ligl                       | ts 99.1%     | 98.8% | 0% | 98.8% | -    | 98.7%         | 99.1% | 0% | 98.7% | -    | 98.0%     | 100%  | 0% | 98.9% | -    | 98.8% |
| Articulated Truc             | ks 1         | 3     | 0  | 4     | -    | 4             | 0     | 0  | 4     | -    | . 0       | 0     | 0  | 0     | -    | 8     |
| % Articulated Truc           | ks 0.9%      | 0.2%  | 0% | 0.2%  | -    | 0.3%          | 0%    | 0% | 0.3%  | -    | 0%        | 0%    | 0% | 0%    | -    | 0.2%  |
| Buses and Single-Unit Truc   | <b>(S</b> 0  | 17    | 0  | 17    | -    | 15            | 1     | 0  | 16    | -    | . 3       | 0     | 0  | 3     | -    | 36    |
| % Buses and Single-Unit Truc | <b>(S</b> 0% | 1.0%  | 0% | 1.0%  | -    | 1.0%          | 0.9%  | 0% | 1.0%  | -    | 2.0%      | 0%    | 0% | 1.1%  | -    | 1.0%  |
| Pedestria                    | ns -         | -     | -  | -     | 0    | -             | -     | -  | -     | 0    | -         | -     | -  | -     | 0    |       |
| % Pedestria                  | ns -         | -     | -  | -     | -    | -             | -     | -  | -     | -    | -         | -     | -  | -     | -    | -     |
| Bicycles on Crosswa          | lk -         | -     | -  | -     | 0    | -             | -     | -  | -     | 0    | -         | -     | -  | -     | 0    |       |
| % Bicycles on Crosswa        | lk -         | -     | -  | -     | -    | -             | -     | -  | -     | -    |           | -     | -  | -     | -    | -     |