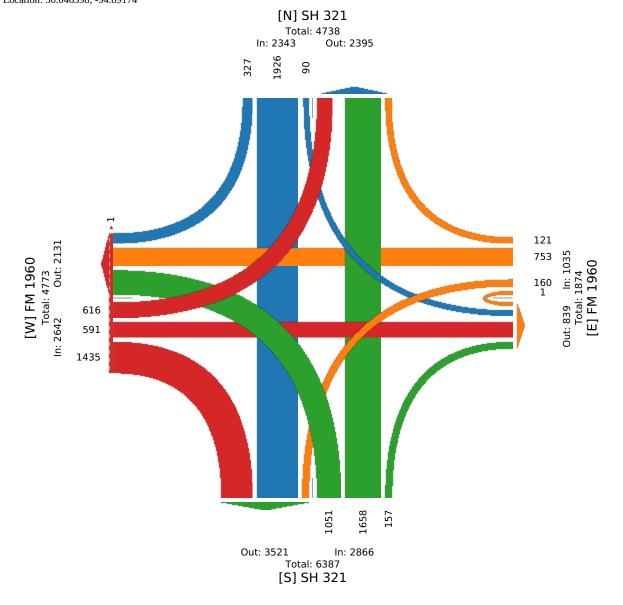

|      | - | - 0           | -       | -     |        | -    | -     | - 0  | -       | -      | -       | - | -     | -    | -        | -     | -     | -   | - 1    | 00%      |      |
| % Bicycles on Crosswalk        | -       | -     | -    | - | - 0           | -       | -     | -      | -    | -     | 0    | -       | -      | -       | - | -     | U    | -        | -     |       | -   | -      | 0%       |      |

FM 1960 at SH 321 - TMC Thu Apr 22, 2021 Full Length (6:30 AM-8:30 AM, 4:30 PM-6:30 PM) All Classes (Lights, Articulated Trucks, Buses and Single-Unit Trucks, Pedestrians, Bicycles on Crosswalk) All Movements ID: 829771, Location: 30.046398, -94.89174

CJ Henseith Associates, hc. Provided by: C. J. Hensch & Associates Inc. 5215 Sycamore Ave., Pasadena, TX, 77503, US



#### FM 1960 at SH 321 - TMC Thu Apr 22, 2021 AM Peak (7:30 AM - 8:30 AM) All Classes (Lights, Articulated Trucks, Buses and Single-Unit Trucks, Pedestrians, Bicycles on Crosswalk) All Movements ID: 829771, Location: 30.046398, -94.89174



| Leg                            | SH 321  |       |       |    |              | FM 196  | 0     |       |       |       |      | SH 321  |       |       |    |       |     | FM 1960  | )     |       |      |       |      |       |
|--------------------------------|---------|-------|-------|----|--------------|---------|-------|-------|-------|-------|------|---------|-------|-------|----|-------|-----|----------|-------|-------|------|-------|------|-------|
| Direction                      | Southbo | ound  |       |    |              | Westbou | ın