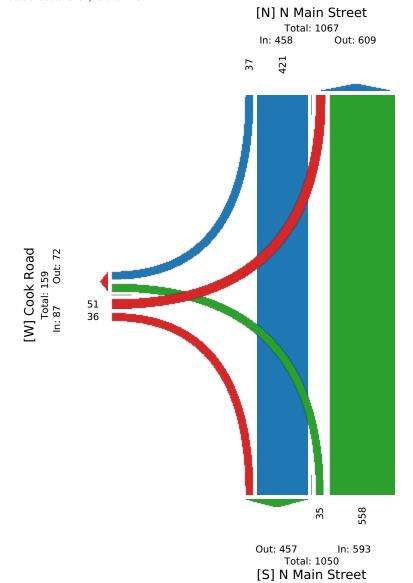

#### N Main Street at Cook Road - TMC Wed Apr 21, 2021

PM Peak (4:30 PM - 5:30 PM) - Overall Peak Hour All Classes (Lights, Articulated Trucks, Buses and Single-Unit Trucks, Pedestrians, Bicycles on Crosswalk) All Movements

ID: 829769, Location: 30.075152, -94.781243

| Leg                           | N Main Stre | et    |    |       |      | N Main Street |       |    |       |      | Cook Road |       |    |       |      |       |
|-------------------------------|-------------|-------|----|-------|------|---------------|-------|----|-------|------|-----------|-------|----|-------|------|-------|
| Direction                     | Southbound  |       |    |       |      | Northbound    |       |    |       |      | Eastbound |       |    |       |      |       |
| Time                          | R           | Т     | U  | Арр   | Ped* | Т             | L     | U  | Арр   | Ped* | R         | L     | U  | Арр   | Ped* | Int   |
| 2021-04-21 4:30PM             | 4 5         | 98    | 0  | 103   | 0    | 135           | 9     | 0  | 144   | 0    | 13        | 10    | 0  | 23    | 0    | 270   |
| 4:45PM                        | 4 5         | 83    | 0  | 88    | 0    | 138           | 13    | 0  | 151   | 0    | 6         | 8     | 0  | 14    | 0    | 253   |
| 5:00PM                        | 4 20        | 120   | 0  | 140   | 0    | 138           | 7     | 0  | 145   | 0    | 13        | 22    | 0  | 35    | 0    | 320   |
| 5:15PM                        | 4 7         | 120   | 0  | 127   | 0    | 147           | 6     | 0  | 153   | 0    | 4         | 11    | 0  | 15    | 0    | 295   |
| Tota                          | l 37        | 421   | 0  | 458   | 0    | 558           | 35    | 0  | 593   | C    | 36        | 51    | 0  | 87    | 0    | 1138  |
| % Approac                     | h 8.1%      | 91.9% | 0% | -     | -    | 94.1%         | 5.9%  | 0% | -     |      | 41.4%     | 58.6% | 0% | -     | -    |       |
| % Tota                        | l 3.3%      | 37.0% | 0% | 40.2% | -    | 49.0%         | 3.1%  | 0% | 52.1% | -    | 3.2%      | 4.5%  | 0% | 7.6%  | -    |       |
| PH                            | F 0.463     | 0.877 | -  | 0.818 | -    | 0.949         | 0.673 | -  | 0.969 | -    | 0.692     | 0.580 | -  | 0.621 | -    | 0.889 |
| Light                         | <b>s</b> 37 | 414   | 0  | 451   | -    | 554           | 35    | 0  | 589   | -    | - 36      | 51    | 0  | 87    | -    | 1127  |
| % Light                       | s 100%      | 98.3% | 0% | 98.5% | -    | 99.3%         | 100%  | 0% | 99.3% | -    | 100%      | 100%  | 0% | 100%  | -    | 99.0% |
| Articulated Truck             | <b>s</b> 0  | 2     | 0  | 2     | -    | 1             | 0     | 0  | 1     | -    | - 0       | 0     | 0  | 0     | -    | 3     |
| % Articulated Truck           | s 0%        | 0.5%  | 0% | 0.4%  | -    | 0.2%          | 0%    | 0% | 0.2%  | -    | - 0%      | 0%    | 0% | 0%    | -    | 0.3%  |
| Buses and Single-Unit Truck   | <b>i</b> 0  | 5     | 0  | 5     | -    | 3             | 0     | 0  | 3     | -    | - 0       | 0     | 0  | 0     | -    | 8     |
| % Buses and Single-Unit Truck | <b>6</b> 0% | 1.2%  | 0% | 1.1%  | -    | 0.5%          | 0%    | 0% | 0.5%  | -    | - 0%      | 0%    | 0% | 0%    | -    | 0.7%  |
| Pedestrian                    | s –         | -     | -  | -     | 0    | -             | -     | -  | -     | 0    | -         | -     | -  | -     | 0    |       |
| % Pedestrian                  | s –         | -     | -  | -     | -    | -             | -     | -  | -     |      |           | -     | -  | -     | -    |       |
| Bicycles on Crosswal          | - k         | -     | -  | -     | 0    | -             | -     | -  | -     | 0    | -         | -     | -  | -     | 0    |       |
| % Bicycles on Crosswal        | k -         | -     | -  | -     | -    | -             | -     | -  | -     |      |           | -     | -  | -     | -    |       |

N Main Street at Cook Road - TMC Wed Apr 21, 2021 PM Peak (4:30 PM - 5:30 PM) - Overall Peak Hour All Classes (Lights, Articulated Trucks, Buses and Single-Unit Trucks, Pedestrians, Bicycles on Crosswalk) All Movements ID: 829769, Location: 30.075152, -94.781243