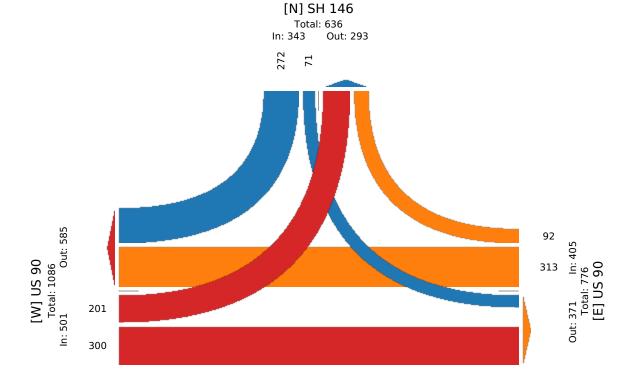

-     | -  | -     | -    | -         | -     | -  | -     | -    | -         | -     | -  | -     | -    |       |
| Bicycles on Cros          | swalk  | -         | -     | -  | -     | 0    | -         | -     | -  | -     | 0    | -         | -     | -  | -     | 0    |       |
| % Bicycles on Cros        | swalk  | -         | -     | -  | -     | -    | -         | -     | -  | -     | -    |           | -     | -  | -     | _    | Í     |

US 90 at SH 146 - TMC Thu Apr 22, 2021 AM Peak (7:30 AM - 8:30 AM) All Classes (Lights, Articulated Trucks, Buses and Single-Unit Trucks, Pedestrians, Bicycles on Crosswalk) All Movements ID: 829782, Location: 30.057965, -94.771532

CJ Hensen Associates, nc. Provided by: C. J. Hensch & Associates Inc. 5215 Sycamore Ave., Pasadena, TX, 77503, US



# US 90 at SH 146 - TMC Thu Apr 22, 2021 PM Peak (5 PM - 6 PM) - Overall Peak Hour All Classes (Lights, Articulated Trucks, Buses and Single-Unit Trucks, Pedestrians, Bicycles on Crosswalk) All Movements ID: 829782, Location: 30.057965, -94.771532

CJ Hensch Associates, hc. Provided by: C. J. Hensch & Associates Inc. 5215 Sycamore Ave., Pasadena, TX, 77503, US

| Leg                     |               | SH 146     |       |    |       |      | US 90     |       |    |       |      | US 90     |       |    |       |      |       |
|-------------------------|---------------|------------|-------|----|-------|------|-----------|-------|----|-------|------|-----------|-------|----|-------|------|-------|
| Direction               |               | Southbound |       |    |       |      | Wes