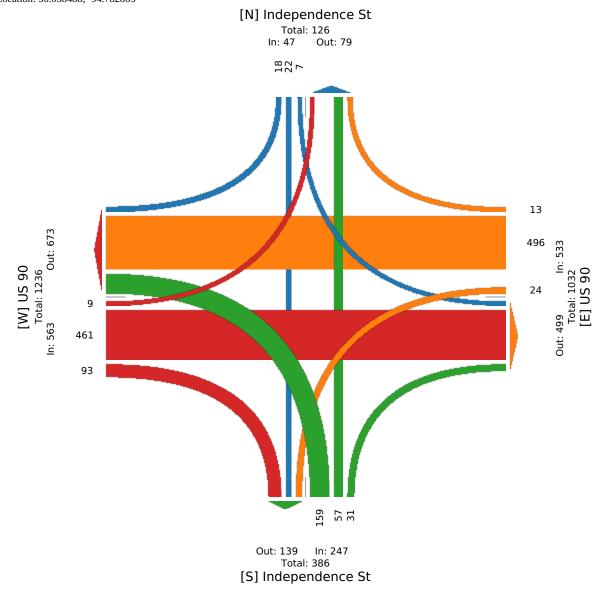

ID: 829766, Location: 30.071092, -94.802616

| Leg                           |             | orth |      |      |    |      |       | Edgewoo  |    |       |      |       |      | Bowie St |      |      |    |       |      | Edgewoo   |       |      |    |       |        |       |
|-------------------------------|-------------|------|------|------|----|------|-------|----------|----|-------|------|-------|------|----------|------|------|----|-------|------|-----------|-------|------|----|-------|--------|-------|
| Direction                     | _           |      | boun |      |    |      |       | Westbour |    |       |      |       |      | Northbou |      |      |    |       |      | Eastbound |       |      |    |       |        |       |
| Time                          |             | R    | Т    | L    | U  | Арр  | Ped*  | R        | _  | L     | U    |       | Ped* | R        | Т    | L    | U  | Арр   | Ped* | R         | Т     |      | U  | Арр   | Ped* I |       |
| 2021-04-21 6:30AN             | _           | 0    | 0    | 0    | 0  | 0    | 0     |          | 0  | 8     | 0    | 8     |      | 1        | 0    | 0    | 0  | 1     | 0    | 0         | 0     | 0    | 0  | 0     | 0      | 9     |
| 6:45AM                        |             | 0    | 0    | 0    | 0  | 0    | 0     |          | 0  | 12    | 0    | 13    | 0    | 2        | 2    | 0    | 0  | 4     | 0    | 3         | 1     | 0    | 0  | 4     | 0      | 21    |
| Hourly Tota                   | _           | 0    | 0    | 0    | 0  | 0    | 0     |          | 0  | 20    | 0    | 21    | 0    | -        | 2    | 0    | 0  | 5     | 0    | 3         | 1     | 0    | 0  | 4     | 0      | 30    |
| 7:00AN                        | _           | 0    | 0    | 0    | 0  | 0    | 0     |          | 0  | 17    | 0    | 19    | 0    | 3        | 1    | 0    | 0  | 4     | 0    | 2         | 1     | 0    | 0  | 3     | 0      | 26    |
| 7:15AM                        | _           | 0    | 0    | 0    | 0  | 0    | 0     |          | 0  | 18    | 0    | 20    | 0    |          | 0    | 0    | 0  | 21    | 0    | 5         | 1     | 0    | 0  | 6     | 0      | 47    |
| 7:30AM                        |             | 0    | 0    | 0    | 0  | 0    | 0     | 1        | 0  | 30    | 0    | 31    | 0    |          | 0    | 0    | 0  | 25    | 0    | 1         | 1     | 0    | 0  | 2     | 0      | 58    |
| 7:45AM                        | 1           | 0    | 0    | 0    | 0  | 0    | 0     | 1        | 0  | 7     | 0    | 8     | 0    | 6        | 1    | 0    | 0  | 7     | 0    | 2         | 2     | 0    | 0  | 4     | 0      | 19    |
| Hourly Tota                   | ıl          | 0    | 0    | 0    | 0  | 0    | 0     | 6        | 0  | 72    | 0    | 78    | 0    | 55       | 2    | 0    | 0  | 57    | 0    | 10        | 5     | 0    | 0  | 15    | 0      | 150   |
| 8:00AM                        | 1           | 0    | 0    | 0    | 0  | 0    | 1     | 0        | 0  | 3     | 0    | 3     |      | 8        | 0    | 1    | 0  | 9     | 0    | 0         | 1     | 0    | 0  | 1     | 1      | 13    |
| 8:15AM                        | 1           | 0    | 0    | 0    | 0  | 0    | 0     | 0        | 0  | 4     | 0    | 4     | 0    | 4        | 0    | 0    | 0  | 4     | 0    | 0         | 0     | 0    | 0  | 0     | 0      | 8     |
| Hourly Tota                   | ıl          | 0    | 0    | 0    | 0  | 0    | 1     | 0        | 0  | 7     | 0    | 7     | 0    | 12       | 0    | 1    | 0  | 13    | 0    | 0         | 1     | 0    | 0  | 1     | 1      | 21    |
| 4:30PM                        | Л           | 0    | 0    | 0    | 0  | 0    | 0     | 1        | 0  | 4     | 0    | 5     | 0    | 14       | 0    | 0    | 0  | 14    | 0    | 1         | 0     | 0    | 0  | 1     | 0      | 20    |
| 4:45PM                        | Л           | 0    | 0    | 0    | 0  | 0    | 0     | 0        | 0  | 5     | 0    | 5     | 0    | 10       | 2    | 0    | 0  | 12    | 0    | 2         | 4     | 0    | 0  | 6     | 0      | 23    |
| Hourly Tota                   | ıl          | 0    | 0    | 0    | 0  | 0    | 0     | 1        | 0  | 9     | 0    | 10    | 0    | 24       | 2    | 0    | 0  | 26    | 0    | 3         | 4     | 0    | 0  | 7     | 0      | 43    |
| 5:00PM                        | Л           | 0    | 0    | 0    | 0  | 0    | 0     | 0        | 0  | 3     | 0    | 3     | 0    | 16       | 1    | 0    | 0  | 17    | 0    | 2         | 0     | 0    | 0  | 2     | 1      | 22    |
| 5:15PM                        | Л           | 0    | 0    | 1    | 0  | 1    | 0     | 1        | 0  | 10    | 1    | 12    | 0    | 17       | 0    | 0    | 0  | 17    | 0    | 0         | 0     | 0    | 0  | 0     | 0      | 30    |
| 5:30PM                        | Л           | 0    | 0    | 0    | 0  | 0    | 1     | 4        | 0  | 7     | 0    | 11    | 0    | 14       | 0    | 0    | 0  | 14    | 0    | 1         | 2     | 0    | 0  | 3     | 0      | 28    |
| 5:45PM                        | Л           | 0    | 0    | 0    | 0  | 0    | 0     | 1        | 0  | 4     | 0    | 5     | 0    | 10       | 2    | 0    | 0  | 12    | 0    | 0         | 1     | 0    | 0  | 1     | 0      | 18    |
| Hourly Tota                   | ıl          | 0    | 0    | 1    | 0  | 1    | 1     | 6        | 0  | 24    | 1    | 31    | 0    | 57       | 3    | 0    | 0  | 60    | 0    | 3         | 3     | 0    | 0  | 6     | 1      | 98    |
| 6:00PM                        | Л           | 0    | 0    | 0    | 0  | 0    | 0     | 1        | 0  | 5     | 0    | 6     | 0    | 6        | 0    | 0    | 0  | 6     | 0    | 0         | 0     | 0    | 0  | 0     | 0      | 12    |
| 6:15PM                        | Л           | 0    | 0    | 0    | 0  | 0    | 0     | 1        | 0  | 6     | 0    | 7     | 0    | 12       | 0    | 0    | 0  | 12    | 0    | 0         | 1     | 0    | 0  | 1     | 0      | 20    |
| Hourly Tota                   | ıl          | 0    | 0    | 0    | 0  | 0    | 0     | 2        | 0  | 11    | 0    | 13    | 0    | 18       | 0    | 0    | 0  | 18    | 0    | 0         | 1     | 0    | 0  | 1     | 0      | 32    |
| Tota                          | ıl          | 0    | 0    | 1    | 0  | 1    | 2     | 16       | 0  | 143   | 1    | 160   | 0    | 169      | 9    | 1    | 0  | 179   | 0    | 19        | 15    | 0    | 0  | 34    | 2      | 374   |
| % Approac                     | <b>h</b> 0' | % (  | )% : | 100% | 0% | -    | -     | 10.0%    | 0% | 89.4% | 0.6% | -     | -    | 94.4%    | 5.0% | 0.6% | 0% | -     | -    | 55.9%     | 44.1% | 0% ( | )% | -     | -      | -     |
| % Tota                        | <b>il</b> 0 | % (  | )%   | 0.3% | 0% | 0.3% | -     | 4.3%     | 0% | 38.2% | 0.3% | 42.8% | -    | 45.2%    | 2.4% | 0.3% | 0% | 47.9% | -    | 5.1%      | 4.0%  | 0% ( | )% | 9.1%  | -      | -     |
| Light                         | s           | 0    | 0    | 1    | 0  | 1    | -     | 16       | 0  | 141   | 1    | 158   | -    | 166      | 9    | 0    | 0  | 175   | -    | 19        | 14    | 0    | 0  | 33    | -      | 367   |
| % Light                       | <b>s</b> 0  | % (  | )% : | 100% | 0% | 100% | -     | 100%     | 0% | 98.6% | 100% | 98.8% | -    | 98.2%    | 100% | 0%   | 0% | 97.8% | -    | 100%      | 93.3% | 0% ( | )% | 97.1% | -      | 98.1% |
| Articulated Truck             | s           | 0    | 0    | 0    | 0  | 0    | -     | 0        | 0  | 0     | 0    | 0     | -    | 0        | 0    | 0    | 0  | 0     | -    | 0         | 0     | 0    | 0  | 0     | -      | 0     |
| % Articulated Truck           | <b>s</b> 0' | % (  | )%   | 0%   | 0% | 0%   | -     | 0%       | 0% | 0%    | 0%   | 0%    | -    | 0%       | 0%   | 0%   | 0% | 0%    | -    | 0%        | 0%    | 0% ( | )% | 0%    | -      | 0%    |
| Buses and Single-Unit Truck   | s           | 0    | 0    | 0    | 0  | 0    | -     | 0        | 0  | 2     | 0    | 2     | -    | 3        | 0    | 1    | 0  | 4     | -    | 0         | 1     | 0    | 0  | 1     | -      | 7     |
| % Buses and Single-Unit Truck | s 0         | % (  | )%   | 0%   | 0% | 0%   | -     | 0%       | 0% | 1.4%  | 0%   | 1.3%  | -    | 1.8%     | 0%   | 100% | 0% | 2.2%  | -    | 0%        | 6.7%  | 0% ( | )% | 2.9%  | -      | 1.9%  |
| Pedestrian                    | s           | -    | -    | -    | -  | -    | 1     | -        | -  | -     | -    | -     | 0    | -        | -    | -    | -  | -     | 0    | -         | -     | -    | -  | -     | 1      |       |
| % Pedestrian                  | s           | -    | -    | -    | -  | -    | 50.0% | -        | -  | -     | -    | -     | -    | -        | -    | -    | -  | -     | -    | -         | -     | -    | -  | -     | 50.0%  | -     |
| Bicycles on Crosswal          | k           | -    | -    | -    | -  | -    | 1     | -        | -  | -     | -    | -     | 0    | -        | -    | -    | -  | -     | 0    | -         | -     | -    | -  | -     | 1      |       |
| % Bicycles on Crosswal        | k           | -    | -    | -    | -  | -    | 50.0% | -        | -  | -     | -    | -     | -    | -        | -    | -    | -  | -     | -    | -         | -     | -    | -  | -     | 50.0%  | -     |