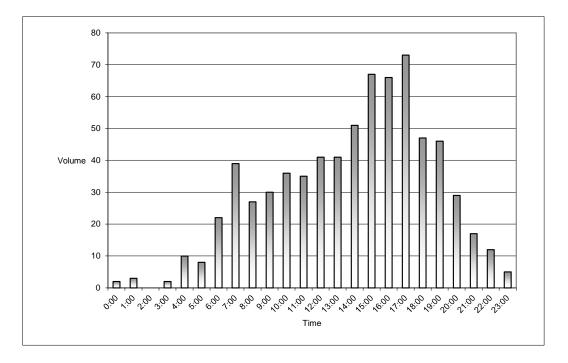

1 inch =1,750 feet

2022 City of Cleveland, Texas Zoning Map

Raw Volume Data (TMC)

Bowie Street at Edgewood - TMC Wed Apr 21, 2021 Full Length (6:30 AM-8:30 AM, 4:30 PM-6:30 PM) All Classes (Lights, Articulated Trucks, Buses and Single-Unit Trucks, Pedestrians, Bicycles on Crosswalk) All Movements

ID: 829766, Location: 30.071092, -94.802616

| Leg                           |             | orth |      |      |    |      |       | Edgewoo  |    |       |      |       |      | Bowie St |      |      |    |       |      | Edgewoo   |       |      |    |       |        |       |
|-------------------------------|-------------|------|------|------|----|------|-------|----------|----|-------|------|-------|------|----------|------|------|----|-------|------|-----------|-------|------|----|-------|--------|-------|
| Direction                     | _           |      | boun |      |    |      |       | Westbour |    |       |      |       |      | Northbou |      |      |    |       |      | Eastbound |       |      |    |       |        |       |
| Time                          |             | R    | Т    | L    | U  | Арр  | Ped*  | R        | _  | L     | U    |       | Ped* | R        | Т    | L    | U  | Арр   | Ped* | R         | Т     |      | U  | Арр   | Ped* I |       |
| 2021-04-21 6:30AN             | _           | 0    | 0    | 0    | 0  | 0    | 0     |          | 0  | 8     | 0    | 8     |      | 1        | 0    | 0    | 0  | 1     | 0    | 0         | 0     | 0    | 0  | 0     | 0      | 9     |
| 6:45AM                        |             | 0    | 0    | 0    | 0  | 0    | 0     |          | 0  | 12    | 0    | 13    | 0    | 2        | 2    | 0    | 0  | 4     | 0    | 3         | 1     | 0    | 0  | 4     | 0      | 21    |
| Hourly Tota                   | _           | 0    | 0    | 0    | 0  | 0    | 0     |          | 0  | 20    | 0    | 21    | 0    | -        | 2    | 0    | 0  | 5     | 0    | 3         | 1     | 0    | 0  | 4     | 0      | 30    |
| 7:00AN                        | _           | 0    | 0    | 0    | 0  | 0    | 0     |          | 0  | 17    | 0    | 19    | 0    | 3        | 1    | 0    | 0  | 4     | 0    | 2         | 1     | 0    | 0  | 3     | 0      | 26    |
| 7:15AM                        | _           | 0    | 0    | 0    | 0  | 0    | 0     |          | 0  | 18    | 0    | 20    | 0    |          | 0    | 0    | 0  | 21    | 0    | 5         | 1     | 0    | 0  | 6     | 0      | 47    |
| 7:30AM                        |             | 0    | 0    | 0    | 0  | 0    | 0     | 1        | 0  | 30    | 0    | 31    | 0    |          | 0    | 0    | 0  | 25    | 0    | 1         | 1     | 0    | 0  | 2     | 0      | 58    |
| 7:45AM                        | 1           | 0    | 0    | 0    | 0  | 0    | 0     | 1        | 0  | 7     | 0    | 8     | 0    | 6        | 1    | 0    | 0  | 7     | 0    | 2         | 2     | 0    | 0  | 4     | 0      | 19    |
| Hourly Tota                   | ıl          | 0    | 0    | 0    | 0  | 0    | 0     | 6        | 0  | 72    | 0    | 78    | 0    | 55       | 2    | 0    | 0  | 57    | 0    | 10        | 5     | 0    | 0  | 15    | 0      | 150   |
| 8:00AM                        | 1           | 0    | 0    | 0    | 0  | 0    | 1     | 0        | 0  | 3     | 0    | 3     |      | 8        | 0    | 1    | 0  | 9     | 0    | 0         | 1     | 0    | 0  | 1     | 1      | 13    |
| 8:15AM                        | 1           | 0    | 0    | 0    | 0  | 0    | 0     | 0        | 0  | 4     | 0    | 4     | 0    | 4        | 0    | 0    | 0  | 4     | 0    | 0         | 0     | 0    | 0  | 0     | 0      | 8     |
| Hourly Tota                   | ıl          | 0    | 0    | 0    | 0  | 0    | 1     | 0        | 0  | 7     | 0    | 7     | 0    | 12       | 0    | 1    | 0  | 13    | 0    | 0         | 1     | 0    | 0  | 1     | 1      | 21    |
| 4:30PM                        | Л           | 0    | 0    | 0    | 0  | 0    | 0     | 1        | 0  | 4     | 0    | 5     | 0    | 14       | 0    | 0    | 0  | 14    | 0    | 1         | 0     | 0    | 0  | 1     | 0      | 20    |
| 4:45PM                        | Л           | 0    | 0    | 0    | 0  | 0    | 0     | 0        | 0  | 5     | 0    | 5     | 0    | 10       | 2    | 0    | 0  | 12    | 0    | 2         | 4     | 0    | 0  | 6     | 0      | 23    |
| Hourly Tota                   | ıl          | 0    | 0    | 0    | 0  | 0    | 0     | 1        | 0  | 9     | 0    | 10    | 0    | 24       | 2    | 0    | 0  | 26    | 0    | 3         | 4     | 0    | 0  | 7     | 0      | 43    |
| 5:00PM                        | Л           | 0    | 0    | 0    | 0  | 0    | 0     | 0        | 0  | 3     | 0    | 3     | 0    | 16       | 1    | 0    | 0  | 17    | 0    | 2         | 0     | 0    | 0  | 2     | 1      | 22    |
| 5:15PM                        | Л           | 0    | 0    | 1    | 0  | 1    | 0     | 1        | 0  | 10    | 1    | 12    | 0    | 17       | 0    | 0    | 0  | 17    | 0    | 0         | 0     | 0    | 0  | 0     | 0      | 30    |
| 5:30PM                        | Л           | 0    | 0    | 0    | 0  | 0    | 1     | 4        | 0  | 7     | 0    | 11    | 0    | 14       | 0    | 0    | 0  | 14    | 0    | 1         | 2     | 0    | 0  | 3     | 0      | 28    |
| 5:45PM                        | Л           | 0    | 0    | 0    | 0  | 0    | 0     | 1        | 0  | 4     | 0    | 5     | 0    | 10       | 2    | 0    | 0  | 12    | 0    | 0         | 1     | 0    | 0  | 1     | 0      | 18    |
| Hourly Tota                   | ıl          | 0    | 0    | 1    | 0  | 1    | 1     | 6        | 0  | 24    | 1    | 31    | 0    | 57       | 3    | 0    | 0  | 60    | 0    | 3         | 3     | 0    | 0  | 6     | 1      | 98    |
| 6:00PM                        | Л           | 0    | 0    | 0    | 0  | 0    | 0     | 1        | 0  | 5     | 0    | 6     | 0    | 6        | 0    | 0    | 0  | 6     | 0    | 0         | 0     | 0    | 0  | 0     | 0      | 12    |
| 6:15PM                        | Л           | 0    | 0    | 0    | 0  | 0    | 0     | 1        | 0  | 6     | 0    | 7     | 0    | 12       | 0    | 0    | 0  | 12    | 0    | 0         | 1     | 0    | 0  | 1     | 0      | 20    |
| Hourly Tota                   | ıl          | 0    | 0    | 0    | 0  | 0    | 0     | 2        | 0  | 11    | 0    | 13    | 0    | 18       | 0    | 0    | 0  | 18    | 0    | 0         | 1     | 0    | 0  | 1     | 0      | 32    |
| Tota                          | ıl          | 0    | 0    | 1    | 0  | 1    | 2     | 16       | 0  | 143   | 1    | 160   | 0    | 169      | 9    | 1    | 0  | 179   | 0    | 19        | 15    | 0    | 0  | 34    | 2      | 374   |
| % Approac                     | <b>h</b> 0' | % (  | )% : | 100% | 0% | -    | -     | 10.0%    | 0% | 89.4% | 0.6% | -     | -    | 94.4%    | 5.0% | 0.6% | 0% | -     | -    | 55.9%     | 44.1% | 0% ( | )% | -     | -      | -     |
| % Tota                        | <b>il</b> 0 | % (  | )%   | 0.3% | 0% | 0.3% | -     | 4.3%     | 0% | 38.2% | 0.3% | 42.8% | -    | 45.2%    | 2.4% | 0.3% | 0% | 47.9% | -    | 5.1%      | 4.0%  | 0% ( | )% | 9.1%  | -      | -     |
| Light                         | s           | 0    | 0    | 1    | 0  | 1    | -     | 16       | 0  | 141   | 1    | 158   | -    | 166      | 9    | 0    | 0  | 175   | -    | 19        | 14    | 0    | 0  | 33    | -      | 367   |
| % Light                       | <b>s</b> 0  | % (  | )% : | 100% | 0% | 100% | -     | 100%     | 0% | 98.6% | 100% | 98.8% | -    | 98.2%    | 100% | 0%   | 0% | 97.8% | -    | 100%      | 93.3% | 0% ( | )% | 97.1% | -      | 98.1% |
| Articulated Truck             | s           | 0    | 0    | 0    | 0  | 0    | -     | 0        | 0  | 0     | 0    | 0     | -    | 0        | 0    | 0    | 0  | 0     | -    | 0         | 0     | 0    | 0  | 0     | -      | 0     |
| % Articulated Truck           | <b>s</b> 0' | % (  | )%   | 0%   | 0% | 0%   | -     | 0%       | 0% | 0%    | 0%   | 0%    | -    | 0%       | 0%   | 0%   | 0% | 0%    | -    | 0%        | 0%    | 0% ( | )% | 0%    | -      | 0%    |
| Buses and Single-Unit Truck   | s           | 0    | 0    | 0    | 0  | 0    | -     | 0        | 0  | 2     | 0    | 2     | -    | 3        | 0    | 1    | 0  | 4     | -    | 0         | 1     | 0    | 0  | 1     | -      | 7     |
| % Buses and Single-Unit Truck | s 0         | % (  | )%   | 0%   | 0% | 0%   | -     | 0%       | 0% | 1.4%  | 0%   | 1.3%  | -    | 1.8%     | 0%   | 100% | 0% | 2.2%  | -    | 0%        | 6.7%  | 0% ( | )% | 2.9%  | -      | 1.9%  |
| Pedestrian                    | s           | -    | -    | -    | -  | -    | 1     | -        | -  | -     | -    | -     | 0    | -        | -    | -    | -  | -     | 0    | -         | -     | -    | -  | -     | 1      |       |
| % Pedestrian                  | s           | -    | -    | -    | -  | -    | 50.0% | -        | -  | -     | -    | -     | -    | -        | -    | -    | -  | -     | -    | -         | -     | -    | -  | -     | 50.0%  | -     |
| Bicycles on Crosswal          | k           | -    | -    | -    | -  | -    | 1     | -        | -  | -     | -    | -     | 0    | -        | -    | -    | -  | -     | 0    | -         | -     | -    | -  | -     | 1      |       |
| % Bicycles on Crosswal        | k           | -    | -    | -    | -  | -    | 50.0% | -        | -  | -     | -    | -     | -    | -        | -    | -    | -  | -     | -    | -         | -     | -    | -  | -     | 50.0%  | -     |