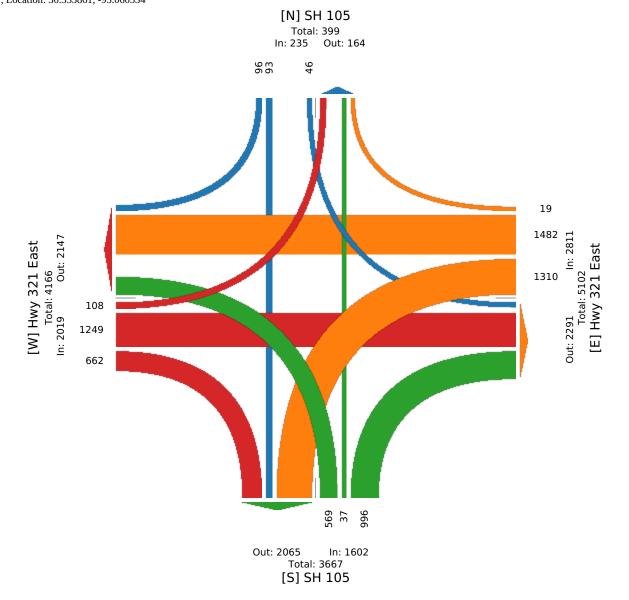

#### FM 321 at Linney Street - TMC

Wed May 5, 2021 Full Length (6:30 AM-8:30 AM, 4:30 PM-6:30 PM) All Classes (Lights, Articulated Trucks, Buses and Single-Unit Trucks, Pedestrians, Bicycles on Crosswalk)

All Movements ID: 829770, Location: 30.053578, -94.896415

| Leg                            | FM 32<br>Southb |       |      |      |         | Linney<br>Westbo |       |       |    |       |     | FM 321<br>Northbou |       |         |               |     |      | Linney S<br>Eastboun |       |         |              |       |        |       |
|--------------------------------|-----------------|-------|------|------|---------|------------------|-------|-------|----|-------|-----|--------------------|-------|---------|---------------|-----|------|----------------------|-------|---------|--------------|-------|--------|-------|
| Direction                      |                 |       |      |      |         |                  |       |       |    |       |     |                    |       |         |               |     |      |                      | -     |         |              |       |        |       |
| Time                           | R               |       |      | U    | App Peo |                  |       |       | U  | App P | ed* | R                  | Т     | LU      |               | 11  | Ped* | R                    | Т     | L       |              | App P | 'ed* . |       |
| 2021-05-05 6:30AN              | -               |       |      | 0    | 190     | 0 8              |       | 0     | 0  | 11    | 0   | 2                  | 145   |         |               | 147 | 1    | 5                    | 1     |         | 0            | 25    | 0      | 37    |
| 6:45AM                         |                 |       |      | 0    | 213     | 0 7              |       | 6     | 0  | 19    | 0   | 5                  | 137   |         | -             | 145 | 0    | 6                    | 1     |         | 0            | 34    | 0      | 41    |
| Hourly Tota                    | _               |       |      | 0    | 403     | 0 15             |       | 6     | 0  | 30    | 0   | 7                  | 282   | -       |               | 292 | 1    | 11                   | 2     | -       |              | 59    | 0      | 78-   |
| 7:00AN                         |                 |       |      | 0    | 145     | 0 4              |       | 5     | 0  | 10    | 0   | 2                  | 85    |         | 0             | 89  | 0    | 12                   | 1     |         |              | 20    | 0      | 26    |
| 7:15AM                         | -               |       | -    | 1    | 177     | 0 4              |       | 2     | 0  | 13    | 0   | 2                  | 87    |         | 0             | 90  | 0    | 4                    | 3     | -       | 0            | 16    | 0      | 29    |
| 7:30AN                         |                 |       |      | 0    | 164     | 0 7              |       | 2     | 0  | 16    | 0   | 8                  | 98    |         |               | 108 | 0    | 8                    | 1     |         | 0            | 15    | 0      | 30    |
| 7:45AM                         |                 |       |      | 0    | 171     | 0 6              |       | 8     | 0  | 19    | 0   | 10                 | 109   |         |               | 120 | 0    | 11                   | 2     |         | 0            | 25    | 0      | 33    |
| Hourly Tota                    |                 |       |      | 1    | 657     | 0 21             |       | 17    | 0  | 58    | 0   | 22                 | 379   |         |               | 407 | 0    | 35                   | 7     | 34      |              | 76    | 0      | 119   |
| 8:00AN                         |                 |       |      | 0    | 160     | 0 10             |       | 6     | 0  | 24    | 0   | 1                  | 101   |         | -             | 108 | 2    | 8                    | 2     |         |              | 15    | 0      | 30    |
| 8:15AN                         | 1 6             | 118   | 0    | 0    | 124     | 0 5              | 0     | 3     | 0  | 8     | 0   | 6                  | 106   | 1       | 0             | 113 | 0    | 3                    | 2     | 2       | 0            | 7     | 0      | 25    |
| Hourly Tota                    | l 14            |       |      | 0    | 284     | 0 15             | 8     | 9     | 0  | 32    | 0   | 7                  | 207   | 7       | 0             | 221 | 2    | 11                   | 4     | 7       | 0            | 22    | 0      | 55    |
| 4:30PM                         | 1 5             | 122   | 1    | 0    | 128     | 0 22             | 9     | 4     | 0  | 35    | 0   | 4                  | 175   | 4       | 0             | 183 | 0    | 1                    | 0     | 11      | 0            | 12    | 0      | 35    |
| 4:45PM                         | 1 6             | 110   | 2    | 0    | 118     | 0 14             | 4     | 3     | 0  | 21    | 0   | 1                  | 224   |         | 0             | 233 | 0    | 5                    | 2     |         | 0            | 31    | 0      | 40    |
| Hourly Tota                    | l 11            | 232   | 3    | 0    | 246     | 0 36             | 13    | 7     | 0  | 56    | 0   | 5                  | 399   | 12      | 0             | 416 | 0    | 6                    | 2     | 35      | 0            | 43    | 0      | 76    |
| 5:00PM                         | 1 5             | 166   | 4    | 0    | 175     | 0 11             | 10    | 3     | 0  | 24    | 0   | 8                  | 181   | 4       | 0             | 193 | 0    | 3                    | 4     | 14      | 0            | 21    | 0      | 413   |
| 5:15PM                         | 1 6             | 107   | 2    | 0    | 115     | 0 14             | 7     | 2     | 0  | 23    | 0   | 6                  | 179   | 4       | 0             | 189 | 0    | 5                    | 5     | 14      | 0            | 24    | 0      | 35    |
| 5:30PM                         | 1 7             | 115   | 3    | 0    | 125     | 0 14             | 4     | 2     | 0  | 20    | 0   | 2                  | 195   | 2       | 0             | 199 | 0    | 5                    | 6     | 16      | 0            | 27    | 0      | 37    |
| 5:45PM                         | 1 4             | 92    | 5    | 0    | 101     | 0 7              | 2     | 4     | 0  | 13    | 0   | 3                  | 181   | 1       | 0             | 185 | 0    | 7                    | 2     | 18      | 0            | 27    | 0      | 32    |
| Hourly Tota                    | 1 22            | 480   | 14   | 0    | 516     | 0 46             | 23    | 11    | 0  | 80    | 0   | 19                 | 736   | 11      | 0             | 766 | 0    | 20                   | 17    | 62      | 0            | 99    | 0      | 146   |
| 6:00PM                         | 1 2             | 111   | 2    | 0    | 115     | 0 6              | 4     | 0     | 0  | 10    | 0   | 0                  | 175   | 4       | 0             | 179 | 0    | 4                    | 4     | 8       | 0            | 16    | 0      | 32    |
| 6:15PN                         | 1 11            | 126   | 3    | 0    | 140     | 0 2              | 10    | 4     | 0  | 16    | 0   | 3                  | 150   | 8       | 0             | 161 | 0    | 8                    | 5     | 13      | 0            | 26    | 0      | 34    |
| Hourly Tota                    | l 13            | 237   | 5    | 0    | 255     | 0 8              | 14    | 4     | 0  | 26    | 0   | 3                  | 325   | 12      | 0             | 340 | 0    | 12                   | 9     | 21      | 0            | 42    | 0      | 66    |
| Tota                           | l 104           | 2216  | 40   | 1    | 2361    | 0 141            | 87    | 54    | 0  | 282   | 0   | 63                 | 2328  | 51      | 0 2           | 442 | 3    | 95                   | 41    | 205     | 0 3          | 341   | 0      | 542   |
| % Approact                     | h 4.4%          | 93.9% | 1.7% | 0%   | -       | - 50.0%          | 30.9% | 19.1% | 0% | -     | -   | 2.6%               | 95.3% | 2.1% 0% | 6             | -   | -    | 27.9%                | 12.0% | 60.1% 0 | %            | -     | -      |       |
| % Tota                         | l 1.9%          | 40.8% | 0.7% | 0%   | 43.5%   | - 2.6%           | 1.6%  | 1.0%  | 0% | 5.2%  | -   | 1.2%               | 42.9% | 0.9% 0% | 6 45.         | .0% | -    | 1.8%                 | 0.8%  | 3.8% 0  | % 6.         | 3%    | -      |       |
| Light                          | s 104           | 2069  | 40   | 1    | 2214    | - 136            | 83    | 50    | 0  | 269   | -   | 62                 | 2213  | 51      | 0 2           | 326 | -    | 94                   | 41    | 201     | 0 3          | 336   | -      | 514   |
| % Light                        | s 100%          | 93.4% | 100% | 100% | 93.8%   | - 96.5%          | 95.4% | 92.6% | 0% | 95.4% | -   | 98.4%              | 95.1% | 100% 09 | 6 <b>9</b> 5. | .2% | -    | 98.9%                | 100%  | 98.0% 0 | % <b>98.</b> | 5%    | -      | 94.8% |
| Articulated Trucks             | _               |       |      | 0    | 66      | - 0              | 0     | 0     | 0  | 0     | -   | 0                  | 65    | 0       | 0             | 65  | -    | 0                    | 0     | 1       | 0            | 1     | -      | 13    |
| % Articulated Trucks           | s 0%            | 3.0%  | 0%   | 0%   | 2.8%    | - 0%             | 0%    | 0%    | 0% | 0%    | -   | 0%                 | 2.8%  | 0% 0%   | × 2.          | .7% | -    | 0%                   | 0%    | 0.5% 0  | % <b>0</b> . | 3%    | -      | 2.4%  |
| Buses and Single-Unit Trucks   | . 0             | 81    | 0    | 0    | 81      | - 5              | 4     | 4     | 0  | 13    | -   | 1                  | 50    | 0       | 0             | 51  | -    | 1                    | 0     | 3       | 0            | 4     | -      | 14    |
| % Buses and Single-Unit Trucks | _               | 3.7%  | 0%   | 0%   | 3.4%    | - 3.5%           | 4.6%  | 7.4%  | 0% | 4.6%  | -   | 1.6%               | 2.1%  | 0% 0%   | × 2.          | .1% | -    | 1.1%                 | 0%    | 1.5% 0  | % 1.         | 2%    | -      | 2.7%  |
| Pedestrian                     |                 |       | -    | -    | -       | 0 -              |       | -     | -  | -     | 0   | -                  | -     |         | -             | -   | 3    | -                    | -     |         | -            | -     | 0      |       |
| % Pedestrian                   | s -             | -     | -    | -    | -       |                  | -     | -     | -  | -     | -   | -                  | -     | -       | -             | - 1 | 00%  | -                    | -     | -       | -            | -     | -      |       |
| Bicycles on Crosswall          | -               | -     | -    | -    | -       | 0 -              | -     | -     | -  | -     | 0   | -                  | -     | -       | -             | -   | 0    | -                    | -     | -       | -            | -     | 0      |       |
| % Bicycles on Crosswall        | -               |       | _    |      |         | -                |       | -     |    |       | -   |                    |       |         | -             |     | 0%   |                      |       |         | -            |       |        |       |