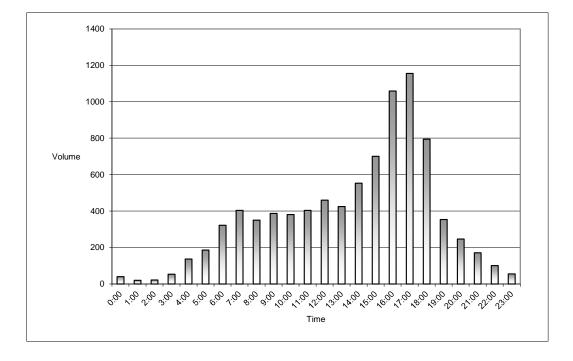

ID: 829767, Location: 30.062985, -94.802137

|                                       | Bowie Street<br>Northbound |      |       |    | 2     | Grand Avenue<br>Westbound |      |       |    |       | Bowie Street<br>Southbound | Leg<br>Direction               |
|---------------------------------------|----------------------------|------|-------|----|-------|---------------------------|------|-------|----|-------|----------------------------|--------------------------------|
| T U App Ped* Int                      | R                          | Ped* | Арр   | U  | L     | R                         | Ped* | Арр   | U  | L     | Т                          | Time                           |
|                                       | 4                          | 0    | 5     | 0  | 4     | 1                         | 0    | 10    | 0  | 0     | 10                         | 2021-04-21 6:30AM              |
|                                       | 5                          | 0    | 8     | 0  | 5     | 3                         | 1    | 14    | 0  | 0     | 14                         | 6:45AM                         |
|                                       | 9                          | 0    | 13    | 0  | 9     | 4                         | 1    | 24    | 0  | 0     | 24                         | Hourly Total                   |
|                                       | 12                         | 0    | 15    | 0  | 10    | 5                         | 0    | 10    | 0  | 0     | 10                         | 7:00AM                         |
|                                       | 19                         | 0    | 41    | 0  | 16    | 25                        | 0    | 44    | 0  | 30    | 14                         | 7:15AM                         |
|                                       | 29                         | 0    | 39    | 0  | 24    | 15                        | 0    | 51    | 0  | 29    | 22                         | 7:30AM                         |
| 3 15 0 <b>23</b> 0 <b>63</b>          | 8                          | 0    | 22    | 0  | 17    | 5                         | 0    | 18    | 0  | 7     | 11                         | 7:45AM                         |
| <b>3</b> 77 0 <b>145</b> 0 <b>385</b> | 68                         | 0    | 117   | 0  | 67    | 50                        | 0    | 123   | 0  | 66    | 57                         | Hourly Total                   |
| <b>8 0 17 0 47</b>                    | 9                          | 0    | 18    | 0  | 10    | 8                         | 0    | 12    | 0  | 3     | 9                          | 8:00AM                         |
| <b>6 8 0 14 0 40</b>                  | 6                          | 0    | 15    | 0  | 11    | 4                         | 0    | 11    | 0  | 5     | 6                          | 8:15AM                         |
| 5 16 0 <b>31</b> 0 <b>87</b>          | 15                         | 0    | 33    | 0  | 21    | 12                        | 0    | 23    | 0  | 8     | 15                         | Hourly Total                   |
|                                       | 15                         | 0    | 16    | 0  | 14    | 2                         | 0    | 25    | 0  | 4     | 21                         | 4:30PM                         |
| 8 0 <b>27</b> 0 <b>67</b>             | 19                         | 0    | 29    | 0  | 23    | 6                         | 0    | 11    | 0  | 5     | 6                          | 4:45PM                         |
| <b>26 0 60 0 141</b>                  | 34                         | 0    | 45    | 0  | 37    | 8                         | 0    | 36    | 0  | 9     | 27                         | Hourly Total                   |
| 3 16 0 <b>24</b> 0 <b>79</b>          | 8                          | 0    | 34    | 0  | 31    | 3                         | 0    | 21    | 0  | 1     | 20                         | 5:00PM                         |
| <b>3</b> 17 0 <b>30</b> 0 <b>63</b>   | 13                         | 0    | 23    | 0  | 23    | 0                         | 0    | 10    | 0  | 1     | 9                          | 5:15PM                         |
| 7 12 0 <b>29</b> 0 <b>66</b>          | 17                         | 0    | 22    | 0  | 18    | 4                         | 0    | 15    | 0  | 0     | 15                         | 5:30PM                         |
| 6 16 0 <b>22</b> 0 <b>47</b>          | 6                          | 0    | 12    | 0  | 11    | 1                         | 0    | 13    | 0  | 0     | 13                         | 5:45PM                         |
| 61 0 <b>105</b> 0 <b>255</b>          | 44                         | 0    | 91    | 0  | 83    | 8                         | 0    | 59    | 0  | 2     | 57                         | Hourly Total                   |
| 8 0 17 0 37                           | 9                          | 0    | 11    | 0  | 9     | 2                         | 0    | 9     | 0  | 1     | 8                          | 6:00PM                         |
| <b>5</b> 10 0 16 0 39                 | 6                          | 0    | 13    | 0  | 11    | 2                         | 0    | 10    | 0  | 3     | 7                          | 6:15PM                         |
| 5 18 0 <b>33</b> 0 <b>76</b>          | 15                         | 0    | 24    | 0  | 20    | 4                         | 0    | 19    | 0  | 4     | 15                         | Hourly Total                   |
| 5 214 0 <b>399</b> 0 <b>1006</b>      | 185 2                      | 0    | 323   | 0  | 237   | 86                        | 1    | 284   | 0  | 89    | 195                        | Total                          |
| 53.6% 0%                              | 46.4% 53.6                 | -    | -     | 0% | 73.4% | 26.6%                     | -    | -     | 0% | 31.3% | 68.7%                      | % Approach                     |
| 21.3% 0% <b>39.7%</b>                 | 18.4% 21.3                 | -    | 32.1% | 0% | 23.6% | 8.5%                      | -    | 28.2% | 0% | 8.8%  | 19.4%                      | % Total                        |
| 208 0 <b>389</b> - 948                | 181 2                      | -    | 301   | 0  | 235   | 66                        | -    | 258   | 0  | 68    | 190                        | Lights                         |
| 97.2% 0% <b>97.5%</b> - 94.2%         | 97.8% 97.2                 | -    | 93.2% | 0% | 99.2% | 76.7%                     | -    | 90.8% | 0% | 76.4% | 97.4%                      | % Lights                       |
| ) 2 0 <b>2</b> - 3                    | 0                          | -    | 0     | 0  | 0     | 0                         | -    | 1     | 0  | 0     | 1                          | Articulated Trucks             |
| 0.9% 0% <b>0.5%</b> - 0.3%            | 0% 0.9                     | -    | 0%    | 0% | 0%    | 0%                        | -    | 0.4%  | 0% | 0%    | 0.5%                       | % Articulated Trucks           |
| 4 0 <b>8</b> - 55                     | 4                          | -    | 22    | 0  | 2     | 20                        | -    | 25    | 0  | 21    | 4                          | Buses and Single-Unit Trucks   |
| 0 1.9% 0% <b>2.0%</b> - 5.5%          | 2.2% 1.9                   | -    | 6.8%  | 0% | 0.8%  | 23.3%                     | -    | 8.8%  | 0% | 23.6% | 2.1%                       | % Buses and Single-Unit Trucks |
| 0                                     | -                          | 0    | -     | -  | -     | -                         | 1    | -     | -  | -     | -                          | Pedestrians                    |
|                                       |                            | -    | -     | -  | -     | -                         | 100% | -     | -  | -     | -                          | % Pedestrians                  |
| 0                                     | -                          | 0    | -     | -  | -     | -                         | 0    | -     | -  | -     | -                          | Bicycles on Crosswalk          |
|                                       | · -                        | -    | -     | -  | -     | -                         | 0%   | -     | -  | -     | -                          | % Bicycles on Crosswalk        |