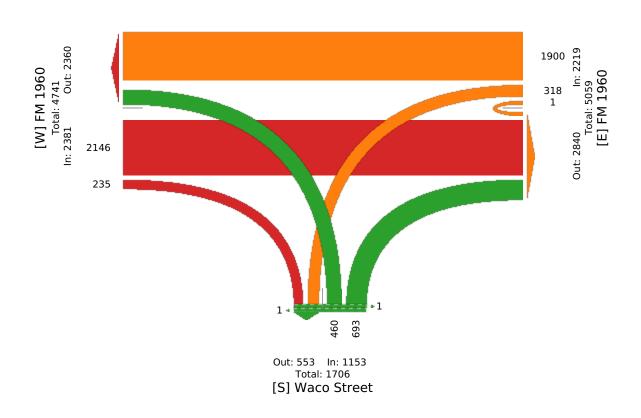

| -     | -    | -                         | -     | -  | -     | 100% | -                    | -     | -  | -     | -    | -     |
| Bicycles on Crosswalk          | -                    | -     | -    | -     | 0    | -                         | -     | -  | -     | 0    | -                    | -     | -  | -     | 0    |       |
| % Bicycles on Crosswalk        | -                    | -     | -    | -     | -    | -                         | -     | -  | -     | 0%   | -                    | -     | -  | -     | -    | -     |

FM 1960 at Waco Street - TMC Thu Apr 22, 2021 Full Length (6:30 AM-8:30 AM, 4:30 PM-6:30 PM) All Classes (Lights, Articulated Trucks, Buses and Single-Unit Trucks, Pedestrians, Bicycles on Crosswalk) All Movements ID: 829783, Location: 30.046328, -94.898197





# FM 1960 at Waco Street - TMC

Thu Apr 22, 2021 AM Peak (7:30 AM - 8:30 AM) All Classes (Lights, Articulated Trucks, Buses and Single-Unit Trucks, Pedestrians, Bicycles on Crosswalk) All Movements ID: 829783, Location: 30.046328, -94.898197 CJ Hensch Associates, hc. Provided by: C. J. Hensch & Associates Inc. 5215 Sycamore Ave., Pasadena, TX, 77503, US

| Leg                     | F       | FM 1960   |       |       |       |      | Waco Street |       |    |       |      | FM 1960   |       |    |       |      |       |
|-------------------------|---------|-----------|-------|-------|-------|------|-------------|-------|----|-------|------|-----------|-------|----|-------|------|-------|
| Direction               | V       | Westbound |       |       |       |      | Northbound  |