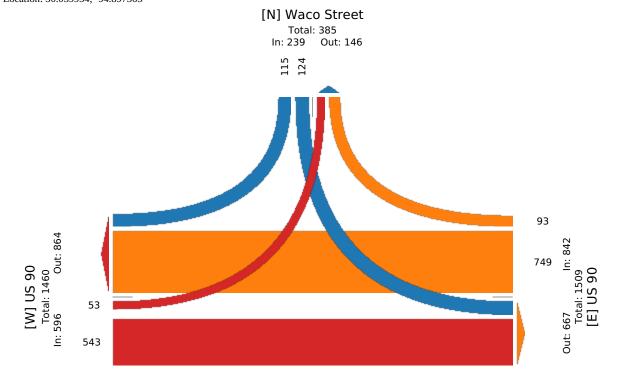

| 0    | -         | -     | -  | -     | 0    |       |
| % Pedesti                   | ans -            | -     | -  | -     | -    | -         | -     | -  | -     | -    | -         | -     | -  | -     | -    | -     |
| Bicycles on Cross           | alk -            | -     | -  | -     | 0    | -         | -     | -  | -     | 0    | -         | -     | -  | -     | 0    |       |
| % Bicycles on Cross         | alk -            | -     | -  | -     | -    | -         | -     | -  | -     | -    |           | -     | -  | -     | -    | -     |

Waco Street at US 90 - TMC Wed May 5, 2021 AM Peak (6:30 AM - 7:30 AM) All Classes (Lights, Articulated Trucks, Buses and Single-Unit Trucks, Pedestrians, Bicycles on Crosswalk) All Movements ID: 829784, Location: 30.039954, -94.897365



#### Waco Street at US 90 - TMC Wed May 5, 2021 PM Peak (4:30 PM - 5:30 PM) - Overall Peak Hour All Classes (Lights, Articulated Trucks, Buses and Single-Unit Trucks, Pedestrians, Bicycles on Crosswalk) All Movements ID: 829784, Location: 30.039954, -94.897365



| Leg                           | Waco Street  |       |    |       |      | US 90     |       |    |       |      | US 90     |       |    |       |      |       |
|-------------------------------|--------------|-------|----|-------|------|-----------|-------|----|-------|------|-----------|-------|----|-------|------|-------|
| Direction                     | Southbound   |       |    |       |      | Westbound |       |    |       |      | Eastbound |       |    |       | I    |       |
| Time                          | R