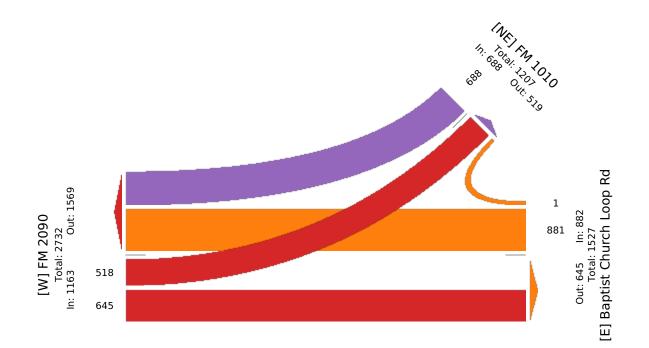

| -    | -         | -     | -  | -     | -    |       |
| Bicycles on Cross          | walk       | -    |      | -     | 0    | -            | -          | -  | -     | 0    | -         | -     | -  | -     | 0    |       |
| % Bicycles on Cross        | walk       |      |      | -     | -    | -            | -          | -  | -     | -    | -         | -     | -  | -     | -    |       |

\*Pedestrians and Bicycles on Crosswalk. BL: Bear left, BR: Bear right, HL: Hard left, HR: Hard right, T: Thru, U: U-Turn

FM 1010/FM 2090 at Baptist Church Loop Rd - TMC Wed Apr 21, 2021 Full Length (6:30 AM-8:30 AM, 4:30 PM-6:30 PM) All Classes (Lights, Articulated Trucks, Buses and Single-Unit Trucks, Pedestrians, Bicycles on Crosswalk) All Movements ID: 829786, Location: 30.214872, -95.096303





#### FM 1010/FM 2090 at Baptist Church Loop Rd - TMC

Wed Apr 21, 2021 AM Peak (6:45 AM - 7:45 AM) All Classes (Lights, Articulated Trucks, Buses and Single-Unit Trucks, Pedestrians, Bicycles on Crosswalk) All Movements

ID: 829786, Location: 30.214872, -95.096303



| Leg                            | FM 1010     |     |    |       |      | Baptist C | hurch Loop | Rd |       |      | FM 2090   |       |    |       |      |       |
|--------------------------------|-------------|-----|----|-------|------|-----------|------------|----|-------|------|-----------|-------|----|-------|------|-------|
| Direction                      | Southwestbo | und |    |       |      | Westbour  | *          |    |       |      | Eastbound |       |    |       |      |       |
| Time