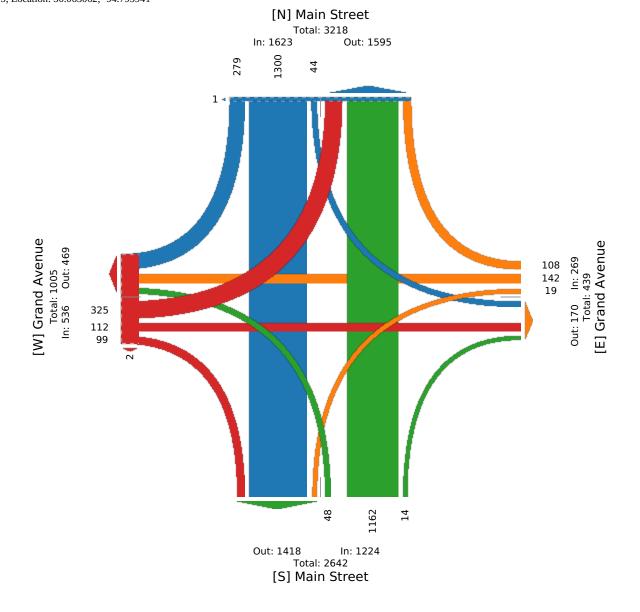

-  | -     | 0       | -      | -   |         | -     | 0 | -     | -     | -     | -  | -     | 0    |       |
| % Bicycles on Crosswalk        | -     | -     | -       | -  | - 00  | - %     | -     | -    | -  | -     | -       | -      | -   |         | -     | - | -     | -     | -     | -  | -     | 0%   | -     |
| v                              |       |       |         |    |       |         |       |      |    |       |         |        |     |         |       |   |       |       |       |    |       |      |       |

Main Street at Grand Avenue - TMC Wed Apr 21, 2021 Full Length (6:30 AM-8:30 AM, 4:30 PM-6:30 PM) All Classes (Lights, Articulated Trucks, Buses and Single-Unit Trucks, Pedestrians, Bicycles on Crosswalk) All Movements ID: 829775, Location: 30.063062, -94.795941



# Main Street at Grand Avenue - TMC

Wed Apr 21, 2021 AM Peak (7:15 AM - 8:15 AM) - Overall Peak Hour All Classes (Lights, Articulated Trucks, Buses and Single-Unit Trucks, Pedestrians, Bicycles on Crosswalk) All Movements

ID: 829775, Location: 30.063062, -94.795941



| Leg                            | Main St | reet  |       |    |              | Grand A | venue |        |    |              | Main Str | reet  |         |               |       | Grand A | venue |       |    |       |      | 1     |
|--------------------------------|---------|-------|-------|----|--------------|---------|-------|--------|----|--------------|----------|-------|---------|---------------|-------|---------|-------|-------|----|-------|------|-------|
| Direction                      | Southbo | und   |