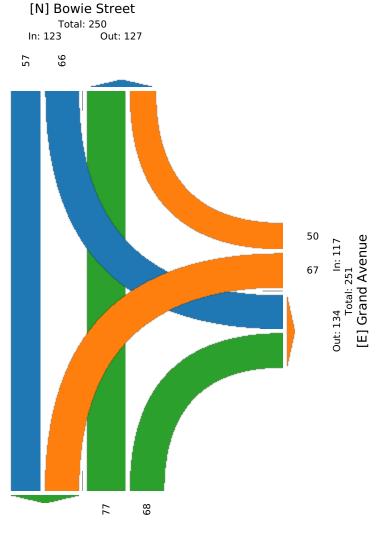

#### Bowie Street at Grand Avenue - TMC

Wed Apr 21, 2021

AM Peak (7 AM - 8 AM) - Overall Peak Hour All Classes (Lights, Articulated Trucks, Buses and Single-Unit Trucks, Pedestrians, Bicycles on Crosswalk) All Movements

ID: 829767, Location: 30.062985, -94.802137

| Leg                     |          | Bowie Street |       |    |       |      | Grand Avenu | 2     |    |       |      | Bowie Street |       |    |       |      | 1     |
|-------------------------|----------|--------------|-------|----|-------|------|-------------|-------|----|-------|------|--------------|-------|----|-------|------|-------|
| Direction               |          | Southbound   |       |    |       |      | Westbound   |       |    |       |      | Northbound   |       |    |       |      |       |
| Time                    |          | Т            | L     | U  | Арр   | Ped* | R           | L     | U  | Арр   | Ped* | R            | Т     | U  | Арр   | Ped* | Int   |
| 2021-04-21              | 7:00AM   | 10           | 0     | 0  | 10    | 0    | 5           | 10    | 0  | 15    | 0    | 12           | 17    | 0  | 29    | 0    | 54    |
|                         | 7:15AM   | 14           | 30    | 0  | 44    | 0    | 25          | 16    | 0  | 41    | 0    | 19           | 19    | 0  | 38    | 0    | 123   |
|                         | 7:30AM   | 22           | 29    | 0  | 51    | 0    | 15          | 24    | 0  | 39    | 0    | 29           | 26    | 0  | 55    | 0    | 145   |
|                         | 7:45AM   | 11           | 7     | 0  | 18    | 0    | 5           | 17    | 0  | 22    | 0    | 8            | 15    | 0  | 23    | 0    | 63    |
|                         | Total    | 57           | 66    | 0  | 123   | 0    | 50          | 67    | 0  | 117   | 0    | 68           | 77    | 0  | 145   | 0    | 385   |
| % A                     | pproach  | 46.3%        | 53.7% | 0% | -     | -    | 42.7%       | 57.3% | 0% | -     | -    | 46.9%        | 53.1% | 0% | -     | -    | -     |
|                         | % Total  | 14.8%        | 17.1% | 0% | 31.9% | -    | 13.0%       | 17.4% | 0% | 30.4% | -    | 17.7%        | 20.0% | 0% | 37.7% | -    | -     |
|                         | PHF      | 0.648        | 0.550 | -  | 0.603 | -    | 0.500       | 0.698 | -  | 0.713 | -    | 0.586        | 0.740 | -  | 0.659 | -    | 0.664 |
|                         | Lights   | 57           | 45    | 0  | 102   | -    | 31          | 66    | 0  | 97    | -    | 64           | 74    | 0  | 138   | -    | 337   |
| 9                       | Lights   | 100%         | 68.2% | 0% | 82.9% | -    | 62.0%       | 98.5% | 0% | 82.9% | -    | 94.1%        | 96.1% | 0% | 95.2% | -    | 87.5% |
| Articulated             | Trucks   | 0            | 0     | 0  | 0     | -    | 0           | 0     | 0  | 0     | -    | . 0          | 0     | 0  | 0     | -    | 0     |
| % Articulated           | Trucks   | 0%           | 0%    | 0% | 0%    | -    | 0%          | 0%    | 0% | 0%    | -    | 0%           | 0%    | 0% | 0%    | -    | 0%    |
| Buses and Single-Unit   | Trucks   | 0            | 21    | 0  | 21    | -    | 19          | 1     | 0  | 20    | -    | 4            | 3     | 0  | 7     | -    | 48    |
| % Buses and Single-Unit | Trucks   | 0%           | 31.8% | 0% | 17.1% | -    | 38.0%       | 1.5%  | 0% | 17.1% | -    | 5.9%         | 3.9%  | 0% | 4.8%  | -    | 12.5% |
| Peo                     | estrians | -            | -     | -  | -     | 0    | -           | -     | -  | -     | 0    | -            | -     | -  | -     | 0    |       |
| % Pec                   | estrians | -            | -     | -  | -     | -    | -           | -     | -  | -     | -    | -            | -     | -  | -     | -    | -     |
| Bicycles on Cr          | osswalk  | -            | -     | -  | -     | 0    | -           | -     | -  | -     | 0    | -            | -     | -  | -     | 0    |       |
| % Bicycles on Cr        | osswalk  | -            | -     | -  | -     | -    | -           | -     | -  | -     | -    |              | -     | -  | -     | -    | -     |

Bowie Street at Grand Avenue - TMC Wed Apr 21, 2021 AM Peak (7 AM - 8 AM) - Overall Peak Hour All Classes (Lights, Articulated Trucks, Buses and Single-Unit Trucks, Pedestrians, Bicycles on Crosswalk) All Movements ID: 829767, Location: 30.062985, -94.802137 CJ Hensch Associates, hc. Provided by: C. J. Hensch & Associates Inc. 5215 Sycamore Ave., Pasadena, TX, 77503, US

Out: 124 In: 145 Total: 269 [S] Bowie Street