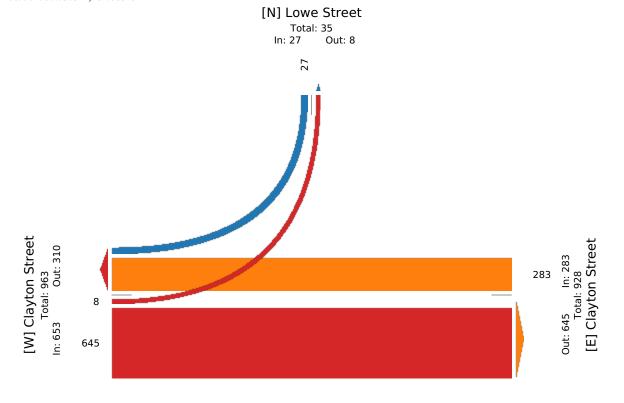

| -     | -  | -     | -    | -                           | -     | -  | -     | -    | -     |
| Bicycles on Cro         | sswalk        | -                         | -  | -  | -     | 0    | -                  | -     | -  | -     | 0    | -                           | -     | -  | -     | 0    |       |
| % Bicycles on Cro       | sswalk        | -                         | -  | -  | -     | -    | -                  | -     | -  | -     | -    | -                           | -     | -  | -     | -    | -     |

Lowe Street at Clayton Street - TMC Wed May 5, 2021 PM Peak (5:15 PM - 6:15 PM) - Overall Peak Hour All Classes (Lights, Articulated Trucks, Buses and Single-Unit Trucks, Pedestrians, Bicycles on Crosswalk) All Movements ID: 829774, Location: 30.050324, -94.885194



## Main Street at Grand Avenue - TMC Wed Apr 21, 2021

Full Length (6:30 AM-8:30 AM, 4:30 PM-6:30 PM)

6:45AM

7:00AM

7:15AM

Hourly Total

Main Street Southbound

R

4 58

6 64

10 122

11

29

65

79

All Classes (Lights, Articulated Trucks, Buses and Single-Unit Trucks, Pedestrians, Bicycles on Crosswalk) All Movements

L U

0 0

1 0

1 0

3 0

0 0 76

ID: 829775, Location: 30.063062, -94.795941

2021-04-21 6:30AM

Leg Direction

Time



|     |      |          |      |   |   |     |      |           |     |    |   | 5   |      | Sycamo    | 0    |     |   |     |      |      |
|-----|------|----------|------|---|---|-----|------|-----------|-----|----|---|-----|------|-----------|------|-----|---|-----|------|------|
|     |      | Grand Av | enue |   |   |     |      | Main Stre |