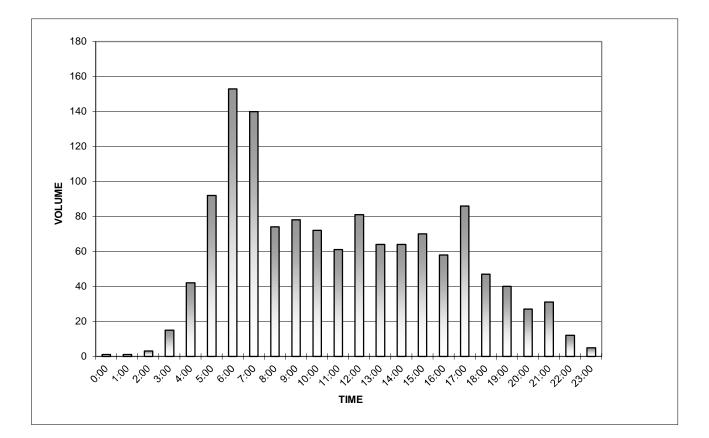

ID: 829767, Location: 30.062985, -94.802137

|                                       | Bowie Street<br>Northbound |      |       |    | 2     | Grand Avenue<br>Westbound |      |       |    |       | Bowie Street<br>Southbound | Leg<br>Direction               |
|---------------------------------------|----------------------------|------|-------|----|-------|---------------------------|------|-------|----|-------|----------------------------|--------------------------------|
| T U App Ped* Int                      | R                          | Ped* | Арр   | U  | L     | R                         | Ped* | Арр   | U  | L     | Т                          | Time                           |
|                                       | 4                          | 0    | 5     | 0  | 4     | 1                         | 0    | 10    | 0  | 0     | 10                         | 2021-04-21 6:30AM              |
|                                       | 5                          | 0    | 8     | 0  | 5     | 3                         | 1    | 14    | 0  | 0     | 14                         | 6:45AM                         |
|                                       | 9                          | 0    | 13    | 0  | 9     | 4                         | 1    | 24    | 0  | 0     | 24                         | Hourly Total                   |
|                                       | 12                         | 0    | 15    | 0  | 10    | 5                         | 0    | 10    | 0  | 0     | 10                         | 7:00AM                         |
|                                       | 19                         | 0    | 41    | 0  | 16    | 25                        | 0    | 44    | 0  | 30    | 14                         | 7:15AM                         |
|                                       | 29                         | 0    | 39    | 0  | 24    | 15                        | 0    | 51    | 0  | 29    | 22                         | 7:30AM                         |
| 3 15 0 <b>23</b> 0 <b>63</b>          | 8                          | 0    | 22    | 0  | 17    | 5                         | 0    | 18    | 0  | 7     | 11                         | 7:45AM                         |
| <b>3</b> 77 0 <b>145</b> 0 <b>385</b> | 68                         | 0    | 117   | 0  | 67    | 50                        | 0    | 123   | 0  | 66    | 57                         | Hourly Total                   |
| <b>8 0 17 0 47</b>                    | 9                          | 0    | 18    | 0  | 10    | 8                         | 0    | 12    | 0  | 3     | 9                          | 8:00AM                         |
| <b>6 8 0 14 0 40</b>                  | 6                          | 0    | 15    | 0  | 11    | 4                         | 0    | 11    | 0  | 5     | 6                          | 8:15AM                         |
| 5 16 0 <b>31</b> 0 <b>87</b>          | 15                         | 0    | 33    | 0  | 21    | 12                        | 0    | 23    | 0  | 8     | 15                         | Hourly Total                   |
|                                       | 15                         | 0    | 16    | 0  | 14    | 2                         | 0    | 25    | 0  | 4     | 21                         | 4:30PM                         |
| 8 0 <b>27</b> 0 <b>67</b>             | 19                         | 0    | 29    | 0  | 23    | 6                         | 0    | 11    | 0  | 5     | 6                          | 4:45PM                         |
| <b>26 0 60 0 141</b>                  | 34                         | 0    | 45    | 0  | 37    | 8                         | 0    | 36    | 0  | 9     | 27                         | Hourly Total                   |
| 3 16 0 <b>24</b> 0 <b>79</b>          | 8                          | 0    | 34    | 0  | 31    | 3                         | 0    | 21    | 0  | 1     | 20                         | 5:00PM                         |
| <b>3</b> 17 0 <b>30</b> 0 <b>63</b>   | 13                         | 0    | 23    | 0  | 23    | 0                         | 0    | 10    | 0  | 1     | 9                          | 5:15PM                         |
| 7 12 0 <b>29</b> 0 <b>66</b>          | 17                         | 0    | 22    | 0  | 18    | 4                         | 0    | 15    | 0  | 0     | 15                         | 5:30PM                         |
| 6 16 0 <b>22</b> 0 <b>47</b>          | 6                          | 0    | 12    | 0  | 11    | 1                         | 0    | 13    | 0  | 0     | 13                         | 5:45PM                         |
| 61 0 <b>105</b> 0 <b>255</b>          | 44                         | 0    | 91    | 0  | 83    | 8                         | 0    | 59    | 0  | 2     | 57                         | Hourly Total                   |
| 8 0 17 0 37                           | 9                          | 0    | 11    | 0  | 9     | 2                         | 0    | 9     | 0  | 1     | 8                          | 6:00PM                         |
| <b>5</b> 10 0 16 0 39                 | 6                          | 0    | 13    | 0  | 11    | 2                         | 0    | 10    | 0  | 3     | 7                          | 6:15PM                         |
| 5 18 0 <b>33</b> 0 <b>76</b>          | 15                         | 0    | 24    | 0  | 20    | 4                         | 0    | 19    | 0  | 4     | 15                         | Hourly Total                   |
| 5 214 0 <b>399</b> 0 <b>1006</b>      | 185 2                      | 0    | 323   | 0  | 237   | 86                        | 1    | 284   | 0  | 89    | 195                        | Total                          |
| 53.6% 0%                              | 46.4% 53.6                 | -    | -     | 0% | 73.4% | 26.6%                     | -    | -     | 0% | 31.3% | 68.7%                      | % Approach                     |
| 21.3% 0% <b>39.7%</b>                 | 18.4% 21.3                 | -    | 32.1% | 0% | 23.6% | 8.5%                      | -    | 28.2% | 0% | 8.8%  | 19.4%                      | % Total                        |
| 208 0 <b>389</b> - 948                | 181 2                      | -    | 301   | 0  | 235   | 66                        | -    | 258   | 0  | 68    | 190                        | Lights                         |
| 97.2% 0% <b>97.5%</b> - 94.2%         | 97.8% 97.2                 | -    | 93.2% | 0% | 99.2% | 76.7%                     | -    | 90.8% | 0% | 76.4% | 97.4%                      | % Lights                       |
| ) 2 0 <b>2</b> - 3                    | 0                          | -    | 0     | 0  | 0     | 0                         | -    | 1     | 0  | 0     | 1                          | Articulated Trucks             |
| 0.9% 0% <b>0.5%</b> - 0.3%            | 0% 0.9                     | -    | 0%    | 0% | 0%    | 0%                        | -    | 0.4%  | 0% | 0%    | 0.5%                       | % Articulated Trucks           |
| 4 0 <b>8</b> - 55                     | 4                          | -    | 22    | 0  | 2     | 20                        | -    | 25    | 0  | 21    | 4                          | Buses and Single-Unit Trucks   |
| 0 1.9% 0% <b>2.0%</b> - 5.5%          | 2.2% 1.9                   | -    | 6.8%  | 0% | 0.8%  | 23.3%                     | -    | 8.8%  | 0% | 23.6% | 2.1%                       | % Buses and Single-Unit Trucks |
| 0                                     | -                          | 0    | -     | -  | -     | -                         | 1    | -     | -  | -     | -                          | Pedestrians                    |
|                                       |                            | -    | -     | -  | -     | -                         | 100% | -     | -  | -     | -                          | % Pedestrians                  |
| 0                                     | -                          | 0    | -     | -  | -     | -                         | 0    | -     | -  | -     | -                          | Bicycles on Crosswalk          |
|                                       | · -                        | -    | -     | -  | -     | -                         | 0%   | -     | -  | -     | -                          | % Bicycles on Crosswalk        |