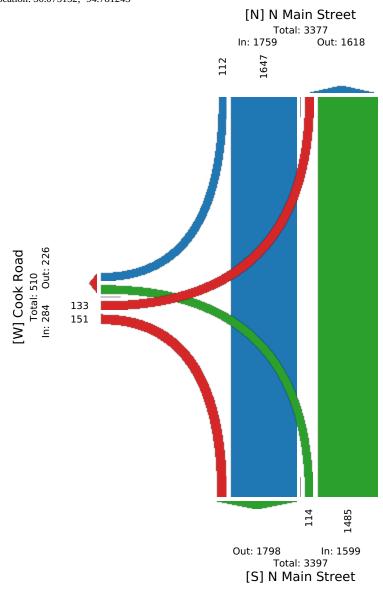

## N Main Street at Cook Road - TMC

Wed Apr 21, 2021 Full Length (6:30 AM-8:30 AM, 4:30 PM-6:30 PM) All Classes (Lights, Articulated Trucks, Buses and Single-Unit Trucks, Pedestrians, Bicycles on Crosswalk) All Movements

ID: 829769, Location: 30.075152, -94.781243

| Leg                          | N Main Stree |       |    |       |      | N Main Street |       |    |       |      | Cook Road |       |    |       |      |       |
|------------------------------|--------------|-------|----|-------|------|---------------|-------|----|-------|------|-----------|-------|----|-------|------|-------|
| Direction                    | Southbound   |       |    |       |      | Northbound    |       |    |       |      | Eastbound |       |    |       |      |       |
| Time                         | R            | Т     | U  | Арр   | Ped* | Т             | L     | U  | Арр   | Ped* | R         | L     | U  | Арр   | Ped* | Int   |
| 2021-04-21 6:30A             | M 1          | 61    | 0  | 62    | 0    | 24            | 1     | 0  | 25    | 0    | 4         | 2     | 0  | 6     | 0    | 93    |
| 6:45A                        | M 1          | 87    | 0  | 88    | 0    | 31            | 2     | 0  | 33    | 0    | 5         | 1     | 0  | 6     | 0    |       |
| Hourly To                    | al 2         | 148   | 0  | 150   | 0    | 55            | 3     | 0  | 58    | 0    | 9         | 3     | 0  | 12    | 0    | -     |
| 7:00A                        | M 6          | 108   | 0  | 114   | 0    | 34            | 1     | 0  | 35    | 0    | -         | 3     | 0  | 16    | 0    |       |
| 7:15A                        | M 2          | 171   | 0  | 173   | 0    | 74            | 1     | 0  | 75    | 0    | 12        | 2     | 0  | 14    | 0    | 262   |
| 7:30A                        |              | 151   | 0  | 156   | 0    | 88            | 13    | 0  | 101   | 0    | 10        | 1     | 0  | 11    | 0    |       |
| 7:45A                        |              | 122   | 0  | 125   | 0    |               | 6     | 0  | 105   | 0    |           | 2     | 0  | 13    | 0    |       |
| Hourly To                    |              | 552   | 0  | 568   | 0    | 295           | 21    | 0  | 316   | 0    | 46        | 8     | 0  | 54    | 0    |       |
| 8:00A                        |              | 96    | 0  | 101   | 0    |               | 5     | 0  | 70    | 0    | -         | 3     | 0  | 8     | 0    | -     |
| 8:15A                        | M 1          | 82    | 0  | 83    | 0    | 42            | 1     | 0  | 43    | 0    | 6         | 7     | 0  | 13    | 0    |       |
| Hourly To                    |              | 178   | 0  | 184   | 0    | 107           | 6     | 0  | 113   | 0    |           | 10    | 0  | 21    | 0    |       |
| 4:30F                        | М 5          | 98    | 0  | 103   | 0    | 135           | 9     | 0  | 144   | 0    | 13        | 10    | 0  | 23    | 0    |       |
| 4:45F                        | М 5          | 83    | 0  | 88    | 0    |               | 13    | 0  | 151   | 0    | 6         | 8     | 0  | 14    | 0    |       |
| Hourly To                    | al 10        | 181   | 0  | 191   | 0    | 273           | 22    | 0  | 295   | 0    | 19        | 18    | 0  | 37    | 0    | 523   |
| 5:00F                        | M 20         | 120   | 0  | 140   | 0    | 138           | 7     | 0  | 145   | 0    | 13        | 22    | 0  | 35    | 0    |       |
| 5:15F                        |              | 120   | 0  | 127   | 0    |               | 6     | 0  | 153   | 0    |           | 11    | 0  | 15    | 0    |       |
| 5:30F                        | M 12         | 85    | 0  | 97    | 0    | 125           | 8     | 0  | 133   | 0    | 10        | 18    | 0  | 28    | 0    |       |
| 5:45F                        |              | 80    | 0  | 95    | 0    | 113           | 21    | 0  | 134   | 0    |           | 12    | 0  | 23    | 0    | -     |
| Hourly To                    |              | 405   | 0  | 459   | 0    | 523           | 42    | 0  | 565   | 0    |           | 63    | 0  | 101   | 0    | -     |
| 6:00F                        |              | 85    | 0  | 99    | 0    | 115           | 14    | 0  | 129   | 0    |           | 21    | 0  | 37    | 0    |       |
| 6:15F                        |              | 98    | 0  | 108   | 0    |               | 6     | 0  | 123   | 0    |           | 10    | 0  | 22    | 0    |       |
| Hourly To                    | al 24        | 183   | 0  | 207   | 0    | 232           | 20    | 0  | 252   | 0    | 28        | 31    | 0  | 59    | 0    | 518   |
| То                           | al 112       | 1647  | 0  | 1759  | 0    | 1485          | 114   | 0  | 1599  | 0    | 151       | 133   | 0  | 284   | 0    | 3642  |
| % Approa                     | ch 6.4%      | 93.6% | 0% | -     | -    | 92.9%         | 7.1%  | 0% | -     | -    | 53.2%     | 46.8% | 0% | -     | -    | -     |
| % To                         | al 3.1%      | 45.2% | 0% | 48.3% | -    | 40.8%         | 3.1%  | 0% | 43.9% | -    | 4.1%      | 3.7%  | 0% | 7.8%  | -    | -     |
| Lig                          | ts 111       | 1627  | 0  | 1738  | -    | 1466          | 113   | 0  | 1579  | -    | 148       | 133   | 0  | 281   | -    | 3598  |
| % Ligl                       | ts 99.1%     | 98.8% | 0% | 98.8% | -    | 98.7%         | 99.1% | 0% | 98.7% | -    | 98.0%     | 100%  | 0% | 98.9% | -    | 98.8% |
| Articulated Truc             | ks 1         | 3     | 0  | 4     | -    | 4             | 0     | 0  | 4     | -    | . 0       | 0     | 0  | 0     | -    | 8     |
| % Articulated Truc           | ks 0.9%      | 0.2%  | 0% | 0.2%  | -    | 0.3%          | 0%    | 0% | 0.3%  | -    | 0%        | 0%    | 0% | 0%    | -    | 0.2%  |
| Buses and Single-Unit Truc   | <b>(S</b> 0  | 17    | 0  | 17    | -    | 15            | 1     | 0  | 16    | -    | . 3       | 0     | 0  | 3     | -    | 36    |
| % Buses and Single-Unit Truc | <b>(S</b> 0% | 1.0%  | 0% | 1.0%  | -    | 1.0%          | 0.9%  | 0% | 1.0%  | -    | 2.0%      | 0%    | 0% | 1.1%  | -    | 1.0%  |
| Pedestria                    | ns -         | -     | -  | -     | 0    | -             | -     | -  | -     | 0    | -         | -     | -  | -     | 0    |       |
| % Pedestria                  | ns -         | -     | -  | -     | -    | -             | -     | -  | -     | -    | -         | -     | -  | -     | -    | -     |
| Bicycles on Crosswa          | lk -         | -     | -  | -     | 0    | -             | -     | -  | -     | 0    | -         | -     | -  | -     | 0    |       |
| % Bicycles on Crosswa        | lk -         | -     | -  | -     | -    | -             | -     | -  | -     | -    |           | -     | -  | -     | -    | -     |