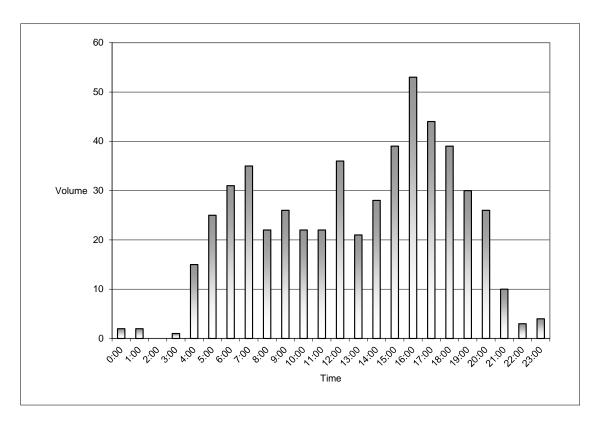

All Movements ID: 829770, Location: 30.053578, -94.896415

| Leg                            | FM 32<br>Southb |       |      |      |         | Linney<br>Westbo |       |       |    |       |     | FM 321<br>Northbou |       |         |               |     |      | Linney S<br>Eastboun |       |         |              |       |        |       |
|--------------------------------|-----------------|-------|------|------|---------|------------------|-------|-------|----|-------|-----|--------------------|-------|---------|---------------|-----|------|----------------------|-------|---------|--------------|-------|--------|-------|
| Direction                      |                 |       |      |      |         |                  |       |       |    |       |     |                    |       |         |               |     |      |                      | -     |         |              |       |        |       |
| Time                           | R               |       |      | U    | App Peo |                  |       |       | U  | App P | ed* | R                  | Т     | LU      |               | 11  | Ped* | R                    | Т     | L       |              | App P | 'ed* . |       |
| 2021-05-05 6:30AN              | -               |       |      | 0    | 190     | 0 8              |       | 0     | 0  | 11    | 0   | 2                  | 145   |         |               | 147 | 1    | 5                    | 1     |         | 0            | 25    | 0      | 37    |
| 6:45AM                         |                 |       |      | 0    | 213     | 0 7              |       | 6     | 0  | 19    | 0   | 5                  | 137   |         | -             | 145 | 0    | 6                    | 1     |         | 0            | 34    | 0      | 41    |
| Hourly Tota                    | _               |       |      | 0    | 403     | 0 15             |       | 6     | 0  | 30    | 0   | 7                  | 282   | -       |               | 292 | 1    | 11                   | 2     | -       |              | 59    | 0      | 78-   |
| 7:00AN                         |                 |       |      | 0    | 145     | 0 4              |       | 5     | 0  | 10    | 0   | 2                  | 85    |         | 0             | 89  | 0    | 12                   | 1     |         |              | 20    | 0      | 26    |
| 7:15AM                         | -               |       | -    | 1    | 177     | 0 4              |       | 2     | 0  | 13    | 0   | 2                  | 87    |         | 0             | 90  | 0    | 4                    | 3     | -       | 0            | 16    | 0      | 29    |
| 7:30AN                         |                 |       |      | 0    | 164     | 0 7              |       | 2     | 0  | 16    | 0   | 8                  | 98    |         |               | 108 | 0    | 8                    | 1     |         | 0            | 15    | 0      | 30    |
| 7:45AM                         |                 |       |      | 0    | 171     | 0 6              |       | 8     | 0  | 19    | 0   | 10                 | 109   |         |               | 120 | 0    | 11                   | 2     |         | 0            | 25    | 0      | 33    |
| Hourly Tota                    |                 |       |      | 1    | 657     | 0 21             |       | 17    | 0  | 58    | 0   | 22                 | 379   |         |               | 407 | 0    | 35                   | 7     | 34      |              | 76    | 0      | 119   |
| 8:00AN                         |                 |       |      | 0    | 160     | 0 10             |       | 6     | 0  | 24    | 0   | 1                  | 101   |         | -             | 108 | 2    | 8                    | 2     |         |              | 15    | 0      | 30    |
| 8:15AN                         | 1 6             | 118   | 0    | 0    | 124     | 0 5              | 0     | 3     | 0  | 8     | 0   | 6                  | 106   | 1       | 0             | 113 | 0    | 3                    | 2     | 2       | 0            | 7     | 0      | 25    |
| Hourly Tota                    | l 14            |       |      | 0    | 284     | 0 15             | 8     | 9     | 0  | 32    | 0   | 7                  | 207   | 7       | 0             | 221 | 2    | 11                   | 4     | 7       | 0            | 22    | 0      | 55    |
| 4:30PM                         | 1 5             | 122   | 1    | 0    | 128     | 0 22             | 9     | 4     | 0  | 35    | 0   | 4                  | 175   | 4       | 0             | 183 | 0    | 1                    | 0     | 11      | 0            | 12    | 0      | 35    |
| 4:45PM                         | 1 6             | 110   | 2    | 0    | 118     | 0 14             | 4     | 3     | 0  | 21    | 0   | 1                  | 224   |         | 0             | 233 | 0    | 5                    | 2     |         | 0            | 31    | 0      | 40    |
| Hourly Tota                    | l 11            | 232   | 3    | 0    | 246     | 0 36             | 13    | 7     | 0  | 56    | 0   | 5                  | 399   | 12      | 0             | 416 | 0    | 6                    | 2     | 35      | 0            | 43    | 0      | 76    |
| 5:00PM                         | 1 5             | 166   | 4    | 0    | 175     | 0 11             | 10    | 3     | 0  | 24    | 0   | 8                  | 181   | 4       | 0             | 193 | 0    | 3                    | 4     | 14      | 0            | 21    | 0      | 413   |
| 5:15PM                         | 1 6             | 107   | 2    | 0    | 115     | 0 14             | 7     | 2     | 0  | 23    | 0   | 6                  | 179   | 4       | 0             | 189 | 0    | 5                    | 5     | 14      | 0            | 24    | 0      | 35    |
| 5:30PM                         | 1 7             | 115   | 3    | 0    | 125     | 0 14             | 4     | 2     | 0  | 20    | 0   | 2                  | 195   | 2       | 0             | 199 | 0    | 5                    | 6     | 16      | 0            | 27    | 0      | 37    |
| 5:45PM                         | 1 4             | 92    | 5    | 0    | 101     | 0 7              | 2     | 4     | 0  | 13    | 0   | 3                  | 181   | 1       | 0             | 185 | 0    | 7                    | 2     | 18      | 0            | 27    | 0      | 32    |
| Hourly Tota                    | 1 22            | 480   | 14   | 0    | 516     | 0 46             | 23    | 11    | 0  | 80    | 0   | 19                 | 736   | 11      | 0             | 766 | 0    | 20                   | 17    | 62      | 0            | 99    | 0      | 146   |
| 6:00PM                         | 1 2             | 111   | 2    | 0    | 115     | 0 6              | 4     | 0     | 0  | 10    | 0   | 0                  | 175   | 4       | 0             | 179 | 0    | 4                    | 4     | 8       | 0            | 16    | 0      | 32    |
| 6:15PN                         | 1 11            | 126   | 3    | 0    | 140     | 0 2              | 10    | 4     | 0  | 16    | 0   | 3                  | 150   | 8       | 0             | 161 | 0    | 8                    | 5     | 13      | 0            | 26    | 0      | 34    |
| Hourly Tota                    | l 13            | 237   | 5    | 0    | 255     | 0 8              | 14    | 4     | 0  | 26    | 0   | 3                  | 325   | 12      | 0             | 340 | 0    | 12                   | 9     | 21      | 0            | 42    | 0      | 66    |
| Tota                           | l 104           | 2216  | 40   | 1    | 2361    | 0 141            | 87    | 54    | 0  | 282   | 0   | 63                 | 2328  | 51      | 0 2           | 442 | 3    | 95                   | 41    | 205     | 0 3          | 341   | 0      | 542   |
| % Approact                     | h 4.4%          | 93.9% | 1.7% | 0%   | -       | - 50.0%          | 30.9% | 19.1% | 0% | -     | -   | 2.6%               | 95.3% | 2.1% 0% | 6             | -   | -    | 27.9%                | 12.0% | 60.1% 0 | %            | -     | -      |       |
| % Tota                         | l 1.9%          | 40.8% | 0.7% | 0%   | 43.5%   | - 2.6%           | 1.6%  | 1.0%  | 0% | 5.2%  | -   | 1.2%               | 42.9% | 0.9% 0% | 6 45.         | .0% | -    | 1.8%                 | 0.8%  | 3.8% 0  | % 6.         | 3%    | -      |       |
| Light                          | s 104           | 2069  | 40   | 1    | 2214    | - 136            | 83    | 50    | 0  | 269   | -   | 62                 | 2213  | 51      | 0 2           | 326 | -    | 94                   | 41    | 201     | 0 3          | 336   | -      | 514   |
| % Light                        | s 100%          | 93.4% | 100% | 100% | 93.8%   | - 96.5%          | 95.4% | 92.6% | 0% | 95.4% | -   | 98.4%              | 95.1% | 100% 09 | 6 <b>9</b> 5. | .2% | -    | 98.9%                | 100%  | 98.0% 0 | % <b>98.</b> | 5%    | -      | 94.8% |
| Articulated Trucks             | _               |       |      | 0    | 66      | - 0              | 0     | 0     | 0  | 0     | -   | 0                  | 65    | 0       | 0             | 65  | -    | 0                    | 0     | 1       | 0            | 1     | -      | 13    |
| % Articulated Trucks           | s 0%            | 3.0%  | 0%   | 0%   | 2.8%    | - 0%             | 0%    | 0%    | 0% | 0%    | -   | 0%                 | 2.8%  | 0% 0%   | × 2.          | .7% | -    | 0%                   | 0%    | 0.5% 0  | % <b>0</b> . | 3%    | -      | 2.4%  |
| Buses and Single-Unit Trucks   | . 0             | 81    | 0    | 0    | 81      | - 5              | 4     | 4     | 0  | 13    | -   | 1                  | 50    | 0       | 0             | 51  | -    | 1                    | 0     | 3       | 0            | 4     | -      | 14    |
| % Buses and Single-Unit Trucks | _               | 3.7%  | 0%   | 0%   | 3.4%    | - 3.5%           | 4.6%  | 7.4%  | 0% | 4.6%  | -   | 1.6%               | 2.1%  | 0% 0%   | × 2.          | .1% | -    | 1.1%                 | 0%    | 1.5% 0  | % 1.         | 2%    | -      | 2.7%  |
| Pedestrian                     |                 |       | -    | -    | -       | 0 -              |       | -     | -  | -     | 0   | -                  | -     |         | -             | -   | 3    | -                    | -     |         | -            | -     | 0      |       |
| % Pedestrian                   | s -             | -     | -    | -    | -       |                  | -     | -     | -  | -     | -   | -                  | -     | -       | -             | - 1 | 00%  | -                    | -     | -       | -            | -     | -      |       |
| Bicycles on Crosswall          | -               | -     | -    | -    | -       | 0 -              | -     | -     | -  | -     | 0   | -                  | -     | -       | -             | -   | 0    | -                    | -     | -       | -            | -     | 0      |       |
| % Bicycles on Crosswall        | -               |       | _    |      |         | -                |       | -     |    |       | -   |                    |       |         | -             |     | 0%   |                      |       |         | -            |       |        |       |