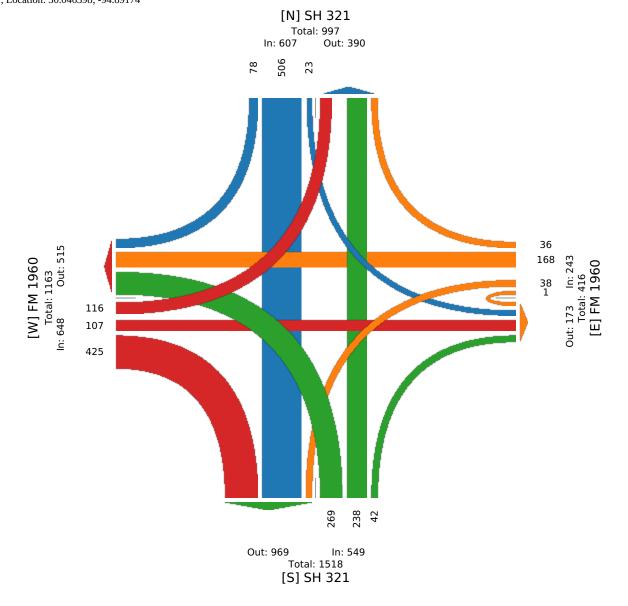

Crosswalk          | -       | -     | -     | -  | - 0          | -       | -     | -     | -     | -     | 0    | -       | -     | -     | -  | -     | 0   | -        | -     | -     | -    | -     | 0    |       |
| % Bicycles on Crosswalk        | -       | -     | -     | -  |              |         | -     | -     | -     | -     | -    | -       | -     | -     | -  | -     | -   | -        | -     | -     | -    | -     | -    | -     |

FM 1960 at SH 321 - TMC Thu Apr 22, 2021 AM Peak (7:30 AM - 8:30 AM) All Classes (Lights, Articulated Trucks, Buses and Single-Unit Trucks, Pedestrians, Bicycles on Crosswalk) All Movements ID: 829771, Location: 30.046398, -94.89174 CJ Hensen Associates, hc. Provided by: C. J. Hensch & Associates Inc. 5215 Sycamore Ave., Pasadena, TX, 77503, US



#### FM 1960 at SH 321 - TMC Thu Apr 22, 2021 PM Peak (5 PM - 6 PM) - Overall Peak Hour All Classes (Lights, Articulated Trucks, Buses and Single-Unit Trucks, Pedestrians, Bicycles on Crosswalk) All Movements ID: 829771, Location: 30.046398, -94.89174

CJ Hensen Associates, hc Provided by: C. J. Hensch & Associates Inc. 5215 Sycamore Ave., Pasadena, TX, 77503, US

| Leg                            | SH 321  |       |       |    |       |      | FM 1960 | )     |       |    |       |      | SH 321  |       |       |    |       |      | FM 1960  | 1     |       |      |       |      | 1     |
|--------------------------------|---------|-------|-------|----|-------|------|---------|-------|-------|----|-------|------|---------|-------|-------|----|-------|------|----------|-------|-------|--