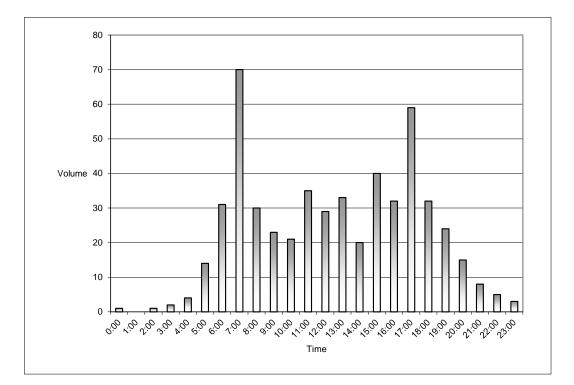

1 inch =1,750 feet

2022 City of Cleveland, Texas Zoning Map

Raw Volume Data (TMC)

Bowie Street at Edgewood - TMC Wed Apr 21, 2021 Full Length (6:30 AM-8:30 AM, 4:30 PM-6:30 PM) All Classes (Lights, Articulated Trucks, Buses and Single-Unit Trucks, Pedestrians, Bicycles on Crosswalk) All Movements

ID: 829766, Location: 30.071092, -94.802616

| Leg                           |             | orth |      |      |    |      |       | Edgewoo  |    |       |      |       |      | Bowie St |      |      |    |       |      | Edgewoo   |       |      |    |       |        |       |
|-------------------------------|-------------|------|------|------|----|------|-------|----------|----|-------|------|-------|------|----------|------|------|----|-------|------|-----------|-------|------|----|-------|--------|-------|
| Direction                     | _           |      | boun |      |    |      |       | Westbour |    |       |      |       |      | Northbou |      |      |    |       |      | Eastbound |       |      |    |       |        |       |
| Time                          |             | R    | Т    | L    | U  | Арр  | Ped*  | R        | _  | L     | U    |       | Ped* | R        | Т    | L    | U  | Арр   | Ped* | R         | Т     |      | U  | Арр   | Ped* I |       |
| 2021-04-21 6:30AN             | _           | 0    | 0    | 0    | 0  | 0    | 0     |          | 0  | 8     | 0    | 8     |      | 1        | 0    | 0    | 0  | 1     | 0    | 0         | 0     | 0    | 0  | 0     | 0      | 9     |
| 6:45AM                        |             | 0    | 0    | 0    | 0  | 0    | 0     |          | 0  | 12    | 0    | 13    | 0    | 2        | 2    | 0    | 0  | 4     | 0    | 3         | 1     | 0    | 0  | 4     | 0      | 21    |
| Hourly Tota                   | _           | 0    | 0    | 0    | 0  | 0    | 0     |          | 0  | 20    | 0    | 21    | 0    | -        | 2    | 0    | 0  | 5     | 0    | 3         | 1     | 0    | 0  | 4     | 0      | 30    |
| 7:00AN                        | _           | 0    | 0    | 0    | 0  | 0    | 0     |          | 0  | 17    | 0    | 19    | 0    | 3        | 1    | 0    | 0  | 4     | 0    | 2         | 1     | 0    | 0  | 3     | 0      | 26    |
| 7:15AM                        | _           | 0    | 0    | 0    | 0  | 0    | 0     |          | 0  | 18    | 0    | 20    | 0    |          | 0    | 0    | 0  | 21    | 0    | 5         | 1     | 0    | 0  | 6     | 0      | 47    |
| 7:30AM                        |             | 0    | 0    | 0    | 0  | 0    | 0     | 1        | 0  | 30    | 0    | 31    | 0    |          | 0    | 0    | 0  | 25    | 0    | 1         | 1     | 0    | 0  | 2     | 0      | 58    |
| 7:45AM                        | 1           | 0    | 0    | 0    | 0  | 0    | 0     | 1        | 0  | 7     | 0    | 8     | 0    | 6        | 1    | 0    | 0  | 7     | 0    | 2         | 2     | 0    | 0  | 4     | 0      | 19    |
| Hourly Tota                   | ıl          | 0    | 0    | 0    | 0  | 0    | 0     | 6        | 0  | 72    | 0    | 78    | 0    | 55       | 2    | 0    | 0  | 57    | 0    | 10        | 5     | 0    | 0  | 15    | 0      | 150   |
| 8:00AM                        | 1           | 0    | 0    | 0    | 0  | 0    | 1     | 0        | 0  | 3     | 0    | 3     |      | 8        | 0    | 1    | 0  | 9     | 0    | 0         | 1     | 0    | 0  | 1     | 1      | 13    |
| 8:15AM                        | 1           | 0    | 0    | 0    | 0  | 0    | 0     | 0        | 0  | 4     | 0    | 4     | 0    | 4        | 0    | 0    | 0  | 4     | 0    | 0         | 0     | 0    | 0  | 0     | 0      | 8     |
| Hourly Tota                   | ıl          | 0    | 0    | 0    | 0  | 0    | 1     | 0        | 0  | 7     | 0    | 7     | 0    | 12       | 0    | 1    | 0  | 13    | 0    | 0         | 1     | 0    | 0  | 1     | 1      | 21    |
| 4:30PM                        | Л           | 0    | 0    | 0    | 0  | 0    | 0     | 1        | 0  | 4     | 0    | 5     | 0    | 14       | 0    | 0    | 0  | 14    | 0    | 1         | 0     | 0    | 0  | 1     | 0      | 20    |
| 4:45PM                        | Л           | 0    | 0    | 0    | 0  | 0    | 0     | 0        | 0  | 5     | 0    | 5     | 0    | 10       | 2    | 0    | 0  | 12    | 0    | 2         | 4     | 0    | 0  | 6     | 0      | 23    |
| Hourly Tota                   | ıl          | 0    | 0    | 0    | 0  | 0    | 0     | 1        | 0  | 9     | 0    | 10    | 0    | 24       | 2    | 0    | 0  | 26    | 0    | 3         | 4     | 0    | 0  | 7     | 0      | 43    |
| 5:00PM                        | Л           | 0    | 0    | 0    | 0  | 0    | 0     | 0        | 0  | 3     | 0    | 3     | 0    | 16       | 1    | 0    | 0  | 17    | 0    | 2         | 0     | 0    | 0  | 2     | 1      | 22    |
| 5:15PM                        | Л           | 0    | 0    | 1    | 0  | 1    | 0     | 1        | 0  | 10    | 1    | 12    | 0    | 17       | 0    | 0    | 0  | 17    | 0    | 0         | 0     | 0    | 0  | 0     | 0      | 30    |
| 5:30PM                        | Л           | 0    | 0    | 0    | 0  | 0    | 1     | 4        | 0  | 7     | 0    | 11    | 0    | 14       | 0    | 0    | 0  | 14    | 0    | 1         | 2     | 0    | 0  | 3     | 0      | 28    |
| 5:45PM                        | Л           | 0    | 0    | 0    | 0  | 0    | 0     | 1        | 0  | 4     | 0    | 5     | 0    | 10       | 2    | 0    | 0  | 12    | 0    | 0         | 1     | 0    | 0  | 1     | 0      | 18    |
| Hourly Tota                   | ıl          | 0    | 0    | 1    | 0  | 1    | 1     | 6        | 0  | 24    | 1    | 31    | 0    | 57       | 3    | 0    | 0  | 60    | 0    | 3         | 3     | 0    | 0  | 6     | 1      | 98    |
| 6:00PM                        | Л           | 0    | 0    | 0    | 0  | 0    | 0     | 1        | 0  | 5     | 0    | 6     | 0    | 6        | 0    | 0    | 0  | 6     | 0    | 0         | 0     | 0    | 0  | 0     | 0      | 12    |
| 6:15PM                        | Л           | 0    | 0    | 0    | 0  | 0    | 0     | 1        | 0  | 6     | 0    | 7     | 0    | 12       | 0    | 0    | 0  | 12    | 0    | 0         | 1     | 0    | 0  | 1     | 0      | 20    |
| Hourly Tota                   | ıl          | 0    | 0    | 0    | 0  | 0    | 0     | 2        | 0  | 11    | 0    | 13    | 0    | 18       | 0    | 0    | 0  | 18    | 0    | 0         | 1     | 0    | 0  | 1     | 0      | 32    |
| Tota                          | ıl          | 0    | 0    | 1    | 0  | 1    | 2     | 16       | 0  | 143   | 1    | 160   | 0    | 169      | 9    | 1    | 0  | 179   | 0    | 19        | 15    | 0    | 0  | 34    | 2      | 374   |
| % Approac                     | <b>h</b> 0' | % (  | )% : | 100% | 0% | -    | -     | 10.0%    | 0% | 89.4% | 0.6% | -     | -    | 94.4%    | 5.0% | 0.6% | 0% | -     | -    | 55.9%     | 44.1% | 0% ( | )% | -     | -      | -     |
| % Tota                        | <b>il</b> 0 | % (  | )%   | 0.3% | 0% | 0.3% | -     | 4.3%     | 0% | 38.2% | 0.3% | 42.8% | -    | 45.2%    | 2.4% | 0.3% | 0% | 47.9% | -    | 5.1%      | 4.0%  | 0% ( | )% | 9.1%  | -      | -     |
| Light                         | s           | 0    | 0    | 1    | 0  | 1    | -     | 16       | 0  | 141   | 1    | 158   | -    | 166      | 9    | 0    | 0  | 175   | -    | 19        | 14    | 0    | 0  | 33    | -      | 367   |
| % Light                       | <b>s</b> 0  | % (  | )% : | 100% | 0% | 100% | -     | 100%     | 0% | 98.6% | 100% | 98.8% | -    | 98.2%    | 100% | 0%   | 0% | 97.8% | -    | 100%      | 93.3% | 0% ( | )% | 97.1% | -      | 98.1% |
| Articulated Truck             | s           | 0    | 0    | 0    | 0  | 0    | -     | 0        | 0  | 0     | 0    | 0     | -    | 0        | 0    | 0    | 0  | 0     | -    | 0         | 0     | 0    | 0  | 0     | -      | 0     |
| % Articulated Truck           | <b>s</b> 0' | % (  | )%   | 0%   | 0% | 0%   | -     | 0%       | 0% | 0%    | 0%   | 0%    | -    | 0%       | 0%   | 0%   | 0% | 0%    | -    | 0%        | 0%    | 0% ( | )% | 0%    | -      | 0%    |
| Buses and Single-Unit Truck   | s           | 0    | 0    | 0    | 0  | 0    | -     | 0        | 0  | 2     | 0    | 2     | -    | 3        | 0    | 1    | 0  | 4     | -    | 0         | 1     | 0    | 0  | 1     | -      | 7     |
| % Buses and Single-Unit Truck | s 0         | % (  | )%   | 0%   | 0% | 0%   | -     | 0%       | 0% | 1.4%  | 0%   | 1.3%  | -    | 1.8%     | 0%   | 100% | 0% | 2.2%  | -    | 0%        | 6.7%  | 0% ( | )% | 2.9%  | -      | 1.9%  |
| Pedestrian                    | s           | -    | -    | -    | -  | -    | 1     | -        | -  | -     | -    | -     | 0    | -        | -    | -    | -  | -     | 0    | -         | -     | -    | -  | -     | 1      |       |
| % Pedestrian                  | s           | -    | -    | -    | -  | -    | 50.0% | -        | -  | -     | -    | -     | -    | -        | -    | -    | -  | -     | -    | -         | -     | -    | -  | -     | 50.0%  | -     |
| Bicycles on Crosswal          | k           | -    | -    | -    | -  | -    | 1     | -        | -  | -     | -    | -     | 0    | -        | -    | -    | -  | -     | 0    | -         | -     | -    | -  | -     | 1      |       |
| % Bicycles on Crosswal        | k           | -    | -    | -    | -  | -    | 50.0% | -        | -  | -     | -    | -     | -    | -        | -    | -    | -  | -     | -    | -         | -     | -    | -  | -     | 50.0%  | -     |