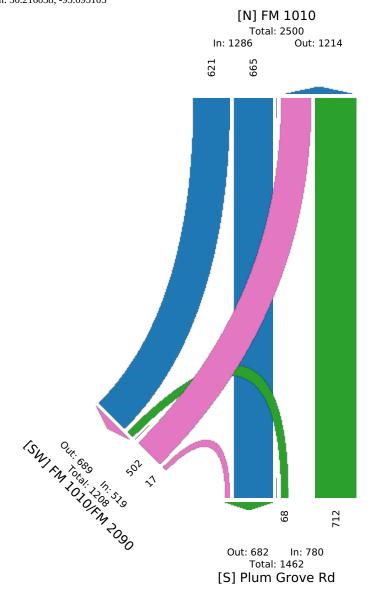

1 inch =1,750 feet

2022 City of Cleveland, Texas Zoning Map

Raw Volume Data (TMC)

Bowie Street at Edgewood - TMC Wed Apr 21, 2021 Full Length (6:30 AM-8:30 AM, 4:30 PM-6:30 PM) All Classes (Lights, Articulated Trucks, Buses and Single-Unit Trucks, Pedestrians, Bicycles on Crosswalk) All Movements

ID: 829766, Location: 30.071092, -94.802616

| Leg                           |             | orth |      |      |    |      |       | Edgewoo  |    |       |      |       |      | Bowie St |      |      |    |       |      | Edgewoo   |       |      |    |       |        |       |
|-------------------------------|-------------|------|------|------|----|------|-------|----------|----|-------|------|-------|------|----------|------|------|----|-------|------|-----------|-------|------|----|-------|--------|-------|
| Direction                     | _           |      | boun |      |    |      |       | Westbour |    |       |      |       |      | Northbou |      |      |    |       |      | Eastbound |       |      |    |       |        |       |
| Time                          |             | R    | Т    | L    | U  | Арр  | Ped*  | R        | _  | L     | U    |       | Ped* | R        | Т    | L    | U  | Арр   | Ped* | R         | Т     |      | U  | Арр   | Ped* I |       |
| 2021-04-21 6:30AN             | _           | 0    | 0    | 0    | 0  | 0    | 0     |          | 0  | 8     | 0    | 8     |      | 1        | 0    | 0    | 0  | 1     | 0    | 0         | 0     | 0    | 0  | 0     | 0      | 9     |
| 6:45AM                        |             | 0    | 0    | 0    | 0  | 0    | 0     |          | 0  | 12    | 0    | 13    | 0    | 2        | 2    | 0    | 0  | 4     | 0    | 3         | 1     | 0    | 0  | 4     | 0      | 21    |
| Hourly Tota                   | _           | 0    | 0    | 0    | 0  | 0    | 0     |          | 0  | 20    | 0    | 21    | 0    | -        | 2    | 0    | 0  | 5     | 0    | 3         | 1     | 0    | 0  | 4     | 0      | 30    |
| 7:00AN                        | _           | 0    | 0    | 0    | 0  | 0    | 0     |          | 0  | 17    | 0    | 19    | 0    | 3        | 1    | 0    | 0  | 4     | 0    | 2         | 1     | 0    | 0  | 3     | 0      | 26    |
| 7:15AM                        | _           | 0    | 0    | 0    | 0  | 0    | 0     |          | 0  | 18    | 0    | 20    | 0    |          | 0    | 0    | 0  | 21    | 0    | 5         | 1     | 0    | 0  | 6     | 0      | 47    |
| 7:30AM                        |             | 0    | 0    | 0    | 0  | 0    | 0     | 1        | 0  | 30    | 0    | 31    | 0    |          | 0    | 0    | 0  | 25    | 0    | 1         | 1     | 0    | 0  | 2     | 0      | 58    |
| 7:45AM                        | 1           | 0    | 0    | 0    | 0  | 0    | 0     | 1        | 0  | 7     | 0    | 8     | 0    | 6        | 1    | 0    | 0  | 7     | 0    | 2         | 2     | 0    | 0  | 4     | 0      | 19    |
| Hourly Tota                   | ıl          | 0    | 0    | 0    | 0  | 0    | 0     | 6        | 0  | 72    | 0    | 78    | 0    | 55       | 2    | 0    | 0  | 57    | 0    | 10        | 5     | 0    | 0  | 15    | 0      | 150   |
| 8:00AM                        | 1           | 0    | 0    | 0    | 0  | 0    | 1     | 0        | 0  | 3     | 0    | 3     |      | 8        | 0    | 1    | 0  | 9     | 0    | 0         | 1     | 0    | 0  | 1     | 1      | 13    |
| 8:15AM                        | 1           | 0    | 0    | 0    | 0  | 0    | 0     | 0        | 0  | 4     | 0    | 4     | 0    | 4        | 0    | 0    | 0  | 4     | 0    | 0         | 0     | 0    | 0  | 0     | 0      | 8     |
| Hourly Tota                   | ıl          | 0    | 0    | 0    | 0  | 0    | 1     | 0        | 0  | 7     | 0    | 7     | 0    | 12       | 0    | 1    | 0  | 13    | 0    | 0         | 1     | 0    | 0  | 1     | 1      | 21    |
| 4:30PM                        | Л           | 0    | 0    | 0    | 0  | 0    | 0     | 1        | 0  | 4     | 0    | 5     | 0    | 14       | 0    | 0    | 0  | 14    | 0    | 1         | 0     | 0    | 0  | 1     | 0      | 20    |
| 4:45PM                        | Л           | 0    | 0    | 0    | 0  | 0    | 0     | 0        | 0  | 5     | 0    | 5     | 0    | 10       | 2    | 0    | 0  | 12    | 0    | 2         | 4     | 0    | 0  | 6     | 0      | 23    |
| Hourly Tota                   | ıl          | 0    | 0    | 0    | 0  | 0    | 0     | 1        | 0  | 9     | 0    | 10    | 0    | 24       | 2    | 0    | 0  | 26    | 0    | 3         | 4     | 0    | 0  | 7     | 0      | 43    |
| 5:00PM                        | Л           | 0    | 0    | 0    | 0  | 0    | 0     | 0        | 0  | 3     | 0    | 3     | 0    | 16       | 1    | 0    | 0  | 17    | 0    | 2         | 0     | 0    | 0  | 2     | 1      | 22    |
| 5:15PM                        | Л           | 0    | 0    | 1    | 0  | 1    | 0     | 1        | 0  | 10    | 1    | 12    | 0    | 17       | 0    | 0    | 0  | 17    | 0    | 0         | 0     | 0    | 0  | 0     | 0      | 30    |
| 5:30PM                        | Л           | 0    | 0    | 0    | 0  | 0    | 1     | 4        | 0  | 7     | 0    | 11    | 0    | 14       | 0    | 0    | 0  | 14    | 0    | 1         | 2     | 0    | 0  | 3     | 0      | 28    |
| 5:45PM                        | Л           | 0    | 0    | 0    | 0  | 0    | 0     | 1        | 0  | 4     | 0    | 5     | 0    | 10       | 2    | 0    | 0  | 12    | 0    | 0         | 1     | 0    | 0  | 1     | 0      | 18    |
| Hourly Tota                   | ıl          | 0    | 0    | 1    | 0  | 1    | 1     | 6        | 0  | 24    | 1    | 31    | 0    | 57       | 3    | 0    | 0  | 60    | 0    | 3         | 3     | 0    | 0  | 6     | 1      | 98    |
| 6:00PM                        | Л           | 0    | 0    | 0    | 0  | 0    | 0     | 1        | 0  | 5     | 0    | 6     | 0    | 6        | 0    | 0    | 0  | 6     | 0    | 0         | 0     | 0    | 0  | 0     | 0      | 12    |
| 6:15PM                        | Л           | 0    | 0    | 0    | 0  | 0    | 0     | 1        | 0  | 6     | 0    | 7     | 0    | 12       | 0    | 0    | 0  | 12    | 0    | 0         | 1     | 0    | 0  | 1     | 0      | 20    |
| Hourly Tota                   | ıl          | 0    | 0    | 0    | 0  | 0    | 0     | 2        | 0  | 11    | 0    | 13    | 0    | 18       | 0    | 0    | 0  | 18    | 0    | 0         | 1     | 0    | 0  | 1     | 0      | 32    |
| Tota                          | ıl          | 0    | 0    | 1    | 0  | 1    | 2     | 16       | 0  | 143   | 1    | 160   | 0    | 169      | 9    | 1    | 0  | 179   | 0    | 19        | 15    | 0    | 0  | 34    | 2      | 374   |
| % Approac                     | <b>h</b> 0' | % (  | )% : | 100% | 0% | -    | -     | 10.0%    | 0% | 89.4% | 0.6% | -     | -    | 94.4%    | 5.0% | 0.6% | 0% | -     | -    | 55.9%     | 44.1% | 0% ( | )% | -     | -      | -     |
| % Tota                        | <b>il</b> 0 | % (  | )%   | 0.3% | 0% | 0.3% | -     | 4.3%     | 0% | 38.2% | 0.3% | 42.8% | -    | 45.2%    | 2.4% | 0.3% | 0% | 47.9% | -    | 5.1%      | 4.0%  | 0% ( | )% | 9.1%  | -      | -     |
| Light                         | s           | 0    | 0    | 1    | 0  | 1    | -     | 16       | 0  | 141   | 1    | 158   | -    | 166      | 9    | 0    | 0  | 175   | -    | 19        | 14    | 0    | 0  | 33    | -      | 367   |
| % Light                       | <b>s</b> 0  | % (  | )% : | 100% | 0% | 100% | -     | 100%     | 0% | 98.6% | 100% | 98.8% | -    | 98.2%    | 100% | 0%   | 0% | 97.8% | -    | 100%      | 93.3% | 0% ( | )% | 97.1% | -      | 98.1% |
| Articulated Truck             | s           | 0    | 0    | 0    | 0  | 0    | -     | 0        | 0  | 0     | 0    | 0     | -    | 0        | 0    | 0    | 0  | 0     | -    | 0         | 0     | 0    | 0  | 0     | -      | 0     |
| % Articulated Truck           | <b>s</b> 0' | % (  | )%   | 0%   | 0% | 0%   | -     | 0%       | 0% | 0%    | 0%   | 0%    | -    | 0%       | 0%   | 0%   | 0% | 0%    | -    | 0%        | 0%    | 0% ( | )% | 0%    | -      | 0%    |
| Buses and Single-Unit Truck   | s           | 0    | 0    | 0    | 0  | 0    | -     | 0        | 0  | 2     | 0    | 2     | -    | 3        | 0    | 1    | 0  | 4     | -    | 0         | 1     | 0    | 0  | 1     | -      | 7     |
| % Buses and Single-Unit Truck | s 0         | % (  | )%   | 0%   | 0% | 0%   | -     | 0%       | 0% | 1.4%  | 0%   | 1.3%  | -    | 1.8%     | 0%   | 100% | 0% | 2.2%  | -    | 0%        | 6.7%  | 0% ( | )% | 2.9%  | -      | 1.9%  |
| Pedestrian                    | s           | -    | -    | -    | -  | -    | 1     | -        | -  | -     | -    | -     | 0    | -        | -    | -    | -  | -     | 0    | -         | -     | -    | -  | -     | 1      |       |
| % Pedestrian                  | s           | -    | -    | -    | -  | -    | 50.0% | -        | -  | -     | -    | -     | -    | -        | -    | -    | -  | -     | -    | -         | -     | -    | -  | -     | 50.0%  | -     |
| Bicycles on Crosswal          | k           | -    | -    | -    | -  | -    | 1     | -        | -  | -     | -    | -     | 0    | -        | -    | -    | -  | -     | 0    | -         | -     | -    | -  | -     | 1      |       |
| % Bicycles on Crosswal        | k           | -    | -    | -    | -  | -    | 50.0% | -        | -  | -     | -    | -     | -    | -        | -    | -    | -  | -     | -    | -         | -     | -    | -  | -     | 50.0%  | -     |