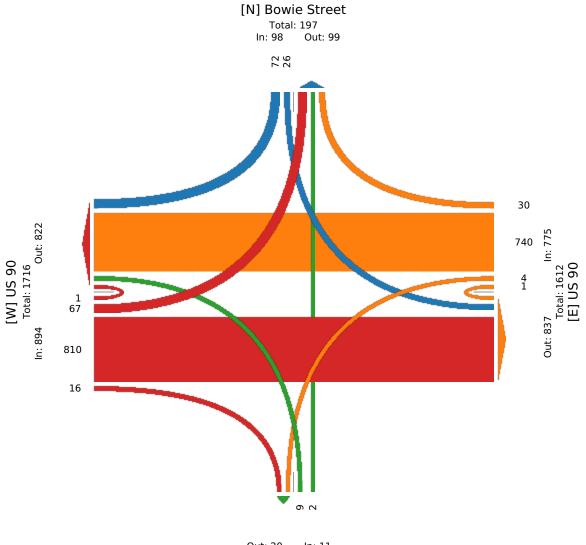

ID: 829766, Location: 30.071092, -94.802616

| Leg                           |             | orth |      |      |    |      |       | Edgewoo  |    |       |      |       |      | Bowie St |      |      |    |       |      | Edgewoo   |       |      |    |       |        |       |
|-------------------------------|-------------|------|------|------|----|------|-------|----------|----|-------|------|-------|------|----------|------|------|----|-------|------|-----------|-------|------|----|-------|--------|-------|
| Direction                     | _           |      | boun |      |    |      |       | Westbour |    |       |      |       |      | Northbou |      |      |    |       |      | Eastbound |       |      |    |       |        |       |
| Time                          |             | R    | Т    | L    | U  | Арр  | Ped*  | R        | _  | L     | U    |       | Ped* | R        | Т    | L    | U  | Арр   | Ped* | R         | Т     |      | U  | Арр   | Ped* I |       |
| 2021-04-21 6:30AN             | _           | 0    | 0    | 0    | 0  | 0    | 0     |          | 0  | 8     | 0    | 8     |      | 1        | 0    | 0    | 0  | 1     | 0    | 0         | 0     | 0    | 0  | 0     | 0      | 9     |
| 6:45AM                        |             | 0    | 0    | 0    | 0  | 0    | 0     |          | 0  | 12    | 0    | 13    | 0    | 2        | 2    | 0    | 0  | 4     | 0    | 3         | 1     | 0    | 0  | 4     | 0      | 21    |
| Hourly Tota                   | _           | 0    | 0    | 0    | 0  | 0    | 0     |          | 0  | 20    | 0    | 21    | 0    | -        | 2    | 0    | 0  | 5     | 0    | 3         | 1     | 0    | 0  | 4     | 0      | 30    |
| 7:00AN                        | _           | 0    | 0    | 0    | 0  | 0    | 0     |          | 0  | 17    | 0    | 19    | 0    | 3        | 1    | 0    | 0  | 4     | 0    | 2         | 1     | 0    | 0  | 3     | 0      | 26    |
| 7:15AM                        | _           | 0    | 0    | 0    | 0  | 0    | 0     |          | 0  | 18    | 0    | 20    | 0    |          | 0    | 0    | 0  | 21    | 0    | 5         | 1     | 0    | 0  | 6     | 0      | 47    |
| 7:30AM                        |             | 0    | 0    | 0    | 0  | 0    | 0     | 1        | 0  | 30    | 0    | 31    | 0    |          | 0    | 0    | 0  | 25    | 0    | 1         | 1     | 0    | 0  | 2     | 0      | 58    |
| 7:45AM                        | 1           | 0    | 0    | 0    | 0  | 0    | 0     | 1        | 0  | 7     | 0    | 8     | 0    | 6        | 1    | 0    | 0  | 7     | 0    | 2         | 2     | 0    | 0  | 4     | 0      | 19    |
| Hourly Tota                   | ıl          | 0    | 0    | 0    | 0  | 0    | 0     | 6        | 0  | 72    | 0    | 78    | 0    | 55       | 2    | 0    | 0  | 57    | 0    | 10        | 5     | 0    | 0  | 15    | 0      | 150   |
| 8:00AM                        | 1           | 0    | 0    | 0    | 0  | 0    | 1     | 0        | 0  | 3     | 0    | 3     |      | 8        | 0    | 1    | 0  | 9     | 0    | 0         | 1     | 0    | 0  | 1     | 1      | 13    |
| 8:15AM                        | 1           | 0    | 0    | 0    | 0  | 0    | 0     | 0        | 0  | 4     | 0    | 4     | 0    | 4        | 0    | 0    | 0  | 4     | 0    | 0         | 0     | 0    | 0  | 0     | 0      | 8     |
| Hourly Tota                   | ıl          | 0    | 0    | 0    | 0  | 0    | 1     | 0        | 0  | 7     | 0    | 7     | 0    | 12       | 0    | 1    | 0  | 13    | 0    | 0         | 1     | 0    | 0  | 1     | 1      | 21    |
| 4:30PM                        | Л           | 0    | 0    | 0    | 0  | 0    | 0     | 1        | 0  | 4     | 0    | 5     | 0    | 14       | 0    | 0    | 0  | 14    | 0    | 1         | 0     | 0    | 0  | 1     | 0      | 20    |
| 4:45PM                        | Л           | 0    | 0    | 0    | 0  | 0    | 0     | 0        | 0  | 5     | 0    | 5     | 0    | 10       | 2    | 0    | 0  | 12    | 0    | 2         | 4     | 0    | 0  | 6     | 0      | 23    |
| Hourly Tota                   | ıl          | 0    | 0    | 0    | 0  | 0    | 0     | 1        | 0  | 9     | 0    | 10    | 0    | 24       | 2    | 0    | 0  | 26    | 0    | 3         | 4     | 0    | 0  | 7     | 0      | 43    |
| 5:00PM                        | Л           | 0    | 0    | 0    | 0  | 0    | 0     | 0        | 0  | 3     | 0    | 3     | 0    | 16       | 1    | 0    | 0  | 17    | 0    | 2         | 0     | 0    | 0  | 2     | 1      | 22    |
| 5:15PM                        | Л           | 0    | 0    | 1    | 0  | 1    | 0     | 1        | 0  | 10    | 1    | 12    | 0    | 17       | 0    | 0    | 0  | 17    | 0    | 0         | 0     | 0    | 0  | 0     | 0      | 30    |
| 5:30PM                        | Л           | 0    | 0    | 0    | 0  | 0    | 1     | 4        | 0  | 7     | 0    | 11    | 0    | 14       | 0    | 0    | 0  | 14    | 0    | 1         | 2     | 0    | 0  | 3     | 0      | 28    |
| 5:45PM                        | Л           | 0    | 0    | 0    | 0  | 0    | 0     | 1        | 0  | 4     | 0    | 5     | 0    | 10       | 2    | 0    | 0  | 12    | 0    | 0         | 1     | 0    | 0  | 1     | 0      | 18    |
| Hourly Tota                   | ıl          | 0    | 0    | 1    | 0  | 1    | 1     | 6        | 0  | 24    | 1    | 31    | 0    | 57       | 3    | 0    | 0  | 60    | 0    | 3         | 3     | 0    | 0  | 6     | 1      | 98    |
| 6:00PM                        | Л           | 0    | 0    | 0    | 0  | 0    | 0     | 1        | 0  | 5     | 0    | 6     | 0    | 6        | 0    | 0    | 0  | 6     | 0    | 0         | 0     | 0    | 0  | 0     | 0      | 12    |
| 6:15PM                        | Л           | 0    | 0    | 0    | 0  | 0    | 0     | 1        | 0  | 6     | 0    | 7     | 0    | 12       | 0    | 0    | 0  | 12    | 0    | 0         | 1     | 0    | 0  | 1     | 0      | 20    |
| Hourly Tota                   | ıl          | 0    | 0    | 0    | 0  | 0    | 0     | 2        | 0  | 11    | 0    | 13    | 0    | 18       | 0    | 0    | 0  | 18    | 0    | 0         | 1     | 0    | 0  | 1     | 0      | 32    |
| Tota                          | ıl          | 0    | 0    | 1    | 0  | 1    | 2     | 16       | 0  | 143   | 1    | 160   | 0    | 169      | 9    | 1    | 0  | 179   | 0    | 19        | 15    | 0    | 0  | 34    | 2      | 374   |
| % Approac                     | <b>h</b> 0' | % (  | )% : | 100% | 0% | -    | -     | 10.0%    | 0% | 89.4% | 0.6% | -     | -    | 94.4%    | 5.0% | 0.6% | 0% | -     | -    | 55.9%     | 44.1% | 0% ( | )% | -     | -      | -     |
| % Tota                        | <b>il</b> 0 | % (  | )%   | 0.3% | 0% | 0.3% | -     | 4.3%     | 0% | 38.2% | 0.3% | 42.8% | -    | 45.2%    | 2.4% | 0.3% | 0% | 47.9% | -    | 5.1%      | 4.0%  | 0% ( | )% | 9.1%  | -      | -     |
| Light                         | s           | 0    | 0    | 1    | 0  | 1    | -     | 16       | 0  | 141   | 1    | 158   | -    | 166      | 9    | 0    | 0  | 175   | -    | 19        | 14    | 0    | 0  | 33    | -      | 367   |
| % Light                       | <b>s</b> 0  | % (  | )% : | 100% | 0% | 100% | -     | 100%     | 0% | 98.6% | 100% | 98.8% | -    | 98.2%    | 100% | 0%   | 0% | 97.8% | -    | 100%      | 93.3% | 0% ( | )% | 97.1% | -      | 98.1% |
| Articulated Truck             | s           | 0    | 0    | 0    | 0  | 0    | -     | 0        | 0  | 0     | 0    | 0     | -    | 0        | 0    | 0    | 0  | 0     | -    | 0         | 0     | 0    | 0  | 0     | -      | 0     |
| % Articulated Truck           | <b>s</b> 0' | % (  | )%   | 0%   | 0% | 0%   | -     | 0%       | 0% | 0%    | 0%   | 0%    | -    | 0%       | 0%   | 0%   | 0% | 0%    | -    | 0%        | 0%    | 0% ( | )% | 0%    | -      | 0%    |
| Buses and Single-Unit Truck   | s           | 0    | 0    | 0    | 0  | 0    | -     | 0        | 0  | 2     | 0    | 2     | -    | 3        | 0    | 1    | 0  | 4     | -    | 0         | 1     | 0    | 0  | 1     | -      | 7     |
| % Buses and Single-Unit Truck | s 0         | % (  | )%   | 0%   | 0% | 0%   | -     | 0%       | 0% | 1.4%  | 0%   | 1.3%  | -    | 1.8%     | 0%   | 100% | 0% | 2.2%  | -    | 0%        | 6.7%  | 0% ( | )% | 2.9%  | -      | 1.9%  |
| Pedestrian                    | s           | -    | -    | -    | -  | -    | 1     | -        | -  | -     | -    | -     | 0    | -        | -    | -    | -  | -     | 0    | -         | -     | -    | -  | -     | 1      |       |
| % Pedestrian                  | s           | -    | -    | -    | -  | -    | 50.0% | -        | -  | -     | -    | -     | -    | -        | -    | -    | -  | -     | -    | -         | -     | -    | -  | -     | 50.0%  | -     |
| Bicycles on Crosswal          | k           | -    | -    | -    | -  | -    | 1     | -        | -  | -     | -    | -     | 0    | -        | -    | -    | -  | -     | 0    | -         | -     | -    | -  | -     | 1      |       |
| % Bicycles on Crosswal        | k           | -    | -    | -    | -  | -    | 50.0% | -        | -  | -     | -    | -     | -    | -        | -    | -    | -  | -     | -    | -         | -     | -    | -  | -     | 50.0%  | -     |