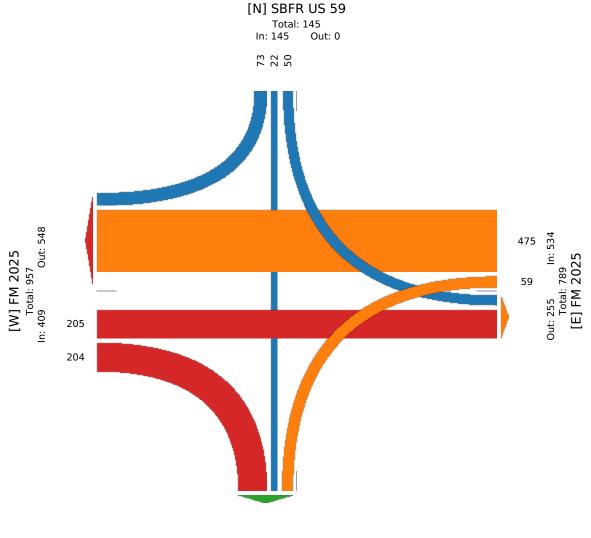

All Movements ID: 829770, Location: 30.053578, -94.896415

| Leg                            | FM 32<br>Southb |       |      |      |         | Linney<br>Westbo |       |       |    |       |     | FM 321<br>Northbou |       |         |               |     |      | Linney S<br>Eastboun |       |         |              |       |        |       |
|--------------------------------|-----------------|-------|------|------|---------|------------------|-------|-------|----|-------|-----|--------------------|-------|---------|---------------|-----|------|----------------------|-------|---------|--------------|-------|--------|-------|
| Direction                      |                 |       |      |      |         |                  |       |       |    |       |     |                    |       |         |               |     |      |                      | -     |         |              |       |        |       |
| Time                           | R               |       |      | U    | App Peo |                  |       |       | U  | App P | ed* | R                  | Т     | LU      |               | 11  | Ped* | R                    | Т     | L       |              | App P | 'ed* . |       |
| 2021-05-05 6:30AN              | -               |       |      | 0    | 190     | 0 8              |       | 0     | 0  | 11    | 0   | 2                  | 145   |         |               | 147 | 1    | 5                    | 1     |         | 0            | 25    | 0      | 37    |
| 6:45AM                         |                 |       |      | 0    | 213     | 0 7              |       | 6     | 0  | 19    | 0   | 5                  | 137   |         | -             | 145 | 0    | 6                    | 1     |         | 0            | 34    | 0      | 41    |
| Hourly Tota                    | _               |       |      | 0    | 403     | 0 15             |       | 6     | 0  | 30    | 0   | 7                  | 282   | -       |               | 292 | 1    | 11                   | 2     | -       |              | 59    | 0      | 78-   |
| 7:00AN                         |                 |       |      | 0    | 145     | 0 4              |       | 5     | 0  | 10    | 0   | 2                  | 85    |         | 0             | 89  | 0    | 12                   | 1     |         |              | 20    | 0      | 26    |
| 7:15AM                         | -               |       | -    | 1    | 177     | 0 4              |       | 2     | 0  | 13    | 0   | 2                  | 87    |         | 0             | 90  | 0    | 4                    | 3     | -       | 0            | 16    | 0      | 29    |
| 7:30AN                         |                 |       |      | 0    | 164     | 0 7              |       | 2     | 0  | 16    | 0   | 8                  | 98    |         |               | 108 | 0    | 8                    | 1     |         | 0            | 15    | 0      | 30    |
| 7:45AM                         |                 |       |      | 0    | 171     | 0 6              |       | 8     | 0  | 19    | 0   | 10                 | 109   |         |               | 120 | 0    | 11                   | 2     |         | 0            | 25    | 0      | 33    |
| Hourly Tota                    |                 |       |      | 1    | 657     | 0 21             |       | 17    | 0  | 58    | 0   | 22                 | 379   |         |               | 407 | 0    | 35                   | 7     | 34      |              | 76    | 0      | 119   |
| 8:00AN                         |                 |       |      | 0    | 160     | 0 10             |       | 6     | 0  | 24    | 0   | 1                  | 101   |         | -             | 108 | 2    | 8                    | 2     |         |              | 15    | 0      | 30    |
| 8:15AN                         | 1 6             | 118   | 0    | 0    | 124     | 0 5              | 0     | 3     | 0  | 8     | 0   | 6                  | 106   | 1       | 0             | 113 | 0    | 3                    | 2     | 2       | 0            | 7     | 0      | 25    |
| Hourly Tota                    | l 14            |       |      | 0    | 284     | 0 15             | 8     | 9     | 0  | 32    | 0   | 7                  | 207   | 7       | 0             | 221 | 2    | 11                   | 4     | 7       | 0            | 22    | 0      | 55    |
| 4:30PM                         | 1 5             | 122   | 1    | 0    | 128     | 0 22             | 9     | 4     | 0  | 35    | 0   | 4                  | 175   | 4       | 0             | 183 | 0    | 1                    | 0     | 11      | 0            | 12    | 0      | 35    |
| 4:45PM                         | 1 6             | 110   | 2    | 0    | 118     | 0 14             | 4     | 3     | 0  | 21    | 0   | 1                  | 224   |         | 0             | 233 | 0    | 5                    | 2     |         | 0            | 31    | 0      | 40    |
| Hourly Tota                    | l 11            | 232   | 3    | 0    | 246     | 0 36             | 13    | 7     | 0  | 56    | 0   | 5                  | 399   | 12      | 0             | 416 | 0    | 6                    | 2     | 35      | 0            | 43    | 0      | 76    |
| 5:00PM                         | 1 5             | 166   | 4    | 0    | 175     | 0 11             | 10    | 3     | 0  | 24    | 0   | 8                  | 181   | 4       | 0             | 193 | 0    | 3                    | 4     | 14      | 0            | 21    | 0      | 413   |
| 5:15PM                         | 1 6             | 107   | 2    | 0    | 115     | 0 14             | 7     | 2     | 0  | 23    | 0   | 6                  | 179   | 4       | 0             | 189 | 0    | 5                    | 5     | 14      | 0            | 24    | 0      | 35    |
| 5:30PM                         | 1 7             | 115   | 3    | 0    | 125     | 0 14             | 4     | 2     | 0  | 20    | 0   | 2                  | 195   | 2       | 0             | 199 | 0    | 5                    | 6     | 16      | 0            | 27    | 0      | 37    |
| 5:45PM                         | 1 4             | 92    | 5    | 0    | 101     | 0 7              | 2     | 4     | 0  | 13    | 0   | 3                  | 181   | 1       | 0             | 185 | 0    | 7                    | 2     | 18      | 0            | 27    | 0      | 32    |
| Hourly Tota                    | 1 22            | 480   | 14   | 0    | 516     | 0 46             | 23    | 11    | 0  | 80    | 0   | 19                 | 736   | 11      | 0             | 766 | 0    | 20                   | 17    | 62      | 0            | 99    | 0      | 146   |
| 6:00PM                         | 1 2             | 111   | 2    | 0    | 115     | 0 6              | 4     | 0     | 0  | 10    | 0   | 0                  | 175   | 4       | 0             | 179 | 0    | 4                    | 4     | 8       | 0            | 16    | 0      | 32    |
| 6:15PN                         | 1 11            | 126   | 3    | 0    | 140     | 0 2              | 10    | 4     | 0  | 16    | 0   | 3                  | 150   | 8       | 0             | 161 | 0    | 8                    | 5     | 13      | 0            | 26    | 0      | 34    |
| Hourly Tota                    | l 13            | 237   | 5    | 0    | 255     | 0 8              | 14    | 4     | 0  | 26    | 0   | 3                  | 325   | 12      | 0             | 340 | 0    | 12                   | 9     | 21      | 0            | 42    | 0      | 66    |
| Tota                           | l 104           | 2216  | 40   | 1    | 2361    | 0 141            | 87    | 54    | 0  | 282   | 0   | 63                 | 2328  | 51      | 0 2           | 442 | 3    | 95                   | 41    | 205     | 0 3          | 341   | 0      | 542   |
| % Approact                     | h 4.4%          | 93.9% | 1.7% | 0%   | -       | - 50.0%          | 30.9% | 19.1% | 0% | -     | -   | 2.6%               | 95.3% | 2.1% 0% | 6             | -   | -    | 27.9%                | 12.0% | 60.1% 0 | %            | -     | -      |       |
| % Tota                         | l 1.9%          | 40.8% | 0.7% | 0%   | 43.5%   | - 2.6%           | 1.6%  | 1.0%  | 0% | 5.2%  | -   | 1.2%               | 42.9% | 0.9% 0% | 6 45.         | .0% | -    | 1.8%                 | 0.8%  | 3.8% 0  | % 6.         | 3%    | -      |       |
| Light                          | s 104           | 2069  | 40   | 1    | 2214    | - 136            | 83    | 50    | 0  | 269   | -   | 62                 | 2213  | 51      | 0 2           | 326 | -    | 94                   | 41    | 201     | 0 3          | 336   | -      | 514   |
| % Light                        | s 100%          | 93.4% | 100% | 100% | 93.8%   | - 96.5%          | 95.4% | 92.6% | 0% | 95.4% | -   | 98.4%              | 95.1% | 100% 09 | 6 <b>9</b> 5. | .2% | -    | 98.9%                | 100%  | 98.0% 0 | % <b>98.</b> | 5%    | -      | 94.8% |
| Articulated Trucks             | _               |       |      | 0    | 66      | - 0              | 0     | 0     | 0  | 0     | -   | 0                  | 65    | 0       | 0             | 65  | -    | 0                    | 0     | 1       | 0            | 1     | -      | 13    |
| % Articulated Trucks           | s 0%            | 3.0%  | 0%   | 0%   | 2.8%    | - 0%             | 0%    | 0%    | 0% | 0%    | -   | 0%                 | 2.8%  | 0% 0%   | × 2.          | .7% | -    | 0%                   | 0%    | 0.5% 0  | % <b>0</b> . | 3%    | -      | 2.4%  |
| Buses and Single-Unit Trucks   | . 0             | 81    | 0    | 0    | 81      | - 5              | 4     | 4     | 0  | 13    | -   | 1                  | 50    | 0       | 0             | 51  | -    | 1                    | 0     | 3       | 0            | 4     | -      | 14    |
| % Buses and Single-Unit Trucks | _               | 3.7%  | 0%   | 0%   | 3.4%    | - 3.5%           | 4.6%  | 7.4%  | 0% | 4.6%  | -   | 1.6%               | 2.1%  | 0% 0%   | × 2.          | .1% | -    | 1.1%                 | 0%    | 1.5% 0  | % 1.         | 2%    | -      | 2.7%  |
| Pedestrian                     |                 |       | -    | -    | -       | 0 -              |       | -     | -  | -     | 0   | -                  | -     |         | -             | -   | 3    | -                    | -     |         | -            | -     | 0      |       |
| % Pedestrian                   | s -             | -     | -    | -    | -       |                  | -     | -     | -  | -     | -   | -                  | -     | -       | -             | - 1 | 00%  | -                    | -     | -       | -            | -     | -      |       |
| Bicycles on Crosswall          | -               | -     | -    | -    | -       | 0 -              | -     | -     | -  | -     | 0   | -                  | -     | -       | -             | -   | 0    | -                    | -     | -       | -            | -     | 0      |       |
| % Bicycles on Crosswall        | -               |       | _    |      |         | -                |       | -     |    |       | -   |                    |       |         | -             |     | 0%   |                      |       |         | -            |       |        |       |