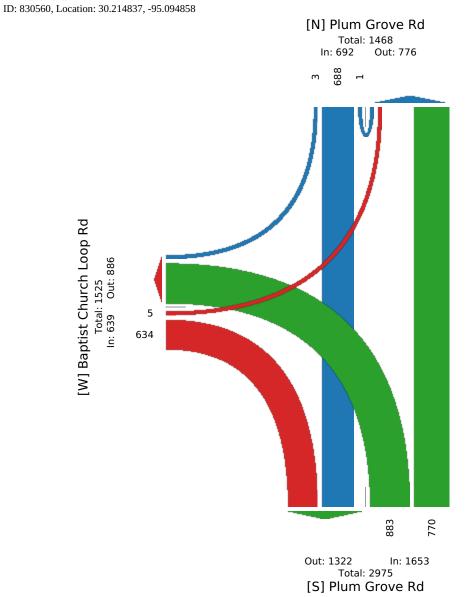

#### Bowie Street at Grand Avenue - TMC

Wed Apr 21, 2021 Full Length (6:30 AM-8:30 AM, 4:30 PM-6:30 PM) All Classes (Lights, Articulated Trucks, Buses and Single-Unit Trucks, Pedestrians, Bicycles on Crosswalk) All Movements

ID: 829767, Location: 30.062985, -94.802137

|                                       | Bowie Street<br>Northbound |      |       |    | 2     | Grand Avenue<br>Westbound |      |       |    |       | Bowie Street<br>Southbound | Leg<br>Direction               |
|---------------------------------------|----------------------------|------|-------|----|-------|---------------------------|------|-------|----|-------|----------------------------|--------------------------------|
| T U App Ped* Int                      | R                          | Ped* | Арр   | U  | L     | R                         | Ped* | Арр   | U  | L     | Т                          | Time                           |
|                                       | 4                          | 0    | 5     | 0  | 4     | 1                         | 0    | 10    | 0  | 0     | 10                         | 2021-04-21 6:30AM              |
|                                       | 5                          | 0    | 8     | 0  | 5     | 3                         | 1    | 14    | 0  | 0     | 14                         | 6:45AM                         |
|                                       | 9                          | 0    | 13    | 0  | 9     | 4                         | 1    | 24    | 0  | 0     | 24                         | Hourly Total                   |
|                                       | 12                         | 0    | 15    | 0  | 10    | 5                         | 0    | 10    | 0  | 0     | 10                         | 7:00AM                         |
|                                       | 19                         | 0    | 41    | 0  | 16    | 25                        | 0    | 44    | 0  | 30    | 14                         | 7:15AM                         |
|                                       | 29                         | 0    | 39    | 0  | 24    | 15                        | 0    | 51    | 0  | 29    | 22                         | 7:30AM                         |
| 3 15 0 <b>23</b> 0 <b>63</b>          | 8                          | 0    | 22    | 0  | 17    | 5                         | 0    | 18    | 0  | 7     | 11                         | 7:45AM                         |
| <b>3</b> 77 0 <b>145</b> 0 <b>385</b> | 68                         | 0    | 117   | 0  | 67    | 50                        | 0    | 123   | 0  | 66    | 57                         | Hourly Total                   |
| <b>8 0 17 0 47</b>                    | 9                          | 0    | 18    | 0  | 10    | 8                         | 0    | 12    | 0  | 3     | 9                          | 8:00AM                         |
| <b>6 8 0 14 0 40</b>                  | 6                          | 0    | 15    | 0  | 11    | 4                         | 0    | 11    | 0  | 5     | 6                          | 8:15AM                         |
| 5 16 0 <b>31</b> 0 <b>87</b>          | 15                         | 0    | 33    | 0  | 21    | 12                        | 0    | 23    | 0  | 8     | 15                         | Hourly Total                   |
|                                       | 15                         | 0    | 16    | 0  | 14    | 2                         | 0    | 25    | 0  | 4     | 21                         | 4:30PM                         |
| 8 0 <b>27</b> 0 <b>67</b>             | 19                         | 0    | 29    | 0  | 23    | 6                         | 0    | 11    | 0  | 5     | 6                          | 4:45PM                         |
| <b>26 0 60 0 141</b>                  | 34                         | 0    | 45    | 0  | 37    | 8                         | 0    | 36    | 0  | 9     | 27                         | Hourly Total                   |
| 3 16 0 <b>24</b> 0 <b>79</b>          | 8                          | 0    | 34    | 0  | 31    | 3                         | 0    | 21    | 0  | 1     | 20                         | 5:00PM                         |
| <b>3</b> 17 0 <b>30</b> 0 <b>63</b>   | 13                         | 0    | 23    | 0  | 23    | 0                         | 0    | 10    | 0  | 1     | 9                          | 5:15PM                         |
| 7 12 0 <b>29</b> 0 <b>66</b>          | 17                         | 0    | 22    | 0  | 18    | 4                         | 0    | 15    | 0  | 0     | 15                         | 5:30PM                         |
| 6 16 0 <b>22</b> 0 <b>47</b>          | 6                          | 0    | 12    | 0  | 11    | 1                         | 0    | 13    | 0  | 0     | 13                         | 5:45PM                         |
| 61 0 <b>105</b> 0 <b>255</b>          | 44                         | 0    | 91    | 0  | 83    | 8                         | 0    | 59    | 0  | 2     | 57                         | Hourly Total                   |
| 8 0 17 0 37                           | 9                          | 0    | 11    | 0  | 9     | 2                         | 0    | 9     | 0  | 1     | 8                          | 6:00PM                         |
| <b>5</b> 10 0 16 0 39                 | 6                          | 0    | 13    | 0  | 11    | 2                         | 0    | 10    | 0  | 3     | 7                          | 6:15PM                         |
| 5 18 0 <b>33</b> 0 <b>76</b>          | 15                         | 0    | 24    | 0  | 20    | 4                         | 0    | 19    | 0  | 4     | 15                         | Hourly Total                   |
| 5 214 0 <b>399</b> 0 <b>1006</b>      | 185 2                      | 0    | 323   | 0  | 237   | 86                        | 1    | 284   | 0  | 89    | 195                        | Total                          |
| 53.6% 0%                              | 46.4% 53.6                 | -    | -     | 0% | 73.4% | 26.6%                     | -    | -     | 0% | 31.3% | 68.7%                      | % Approach                     |
| 21.3% 0% <b>39.7%</b>                 | 18.4% 21.3                 | -    | 32.1% | 0% | 23.6% | 8.5%                      | -    | 28.2% | 0% | 8.8%  | 19.4%                      | % Total                        |
| 208 0 <b>389</b> - 948                | 181 2                      | -    | 301   | 0  | 235   | 66                        | -    | 258   | 0  | 68    | 190                        | Lights                         |
| 97.2% 0% <b>97.5%</b> - 94.2%         | 97.8% 97.2                 | -    | 93.2% | 0% | 99.2% | 76.7%                     | -    | 90.8% | 0% | 76.4% | 97.4%                      | % Lights                       |
| ) 2 0 <b>2</b> - 3                    | 0                          | -    | 0     | 0  | 0     | 0                         | -    | 1     | 0  | 0     | 1                          | Articulated Trucks             |
| 0.9% 0% <b>0.5%</b> - 0.3%            | 0% 0.9                     | -    | 0%    | 0% | 0%    | 0%                        | -    | 0.4%  | 0% | 0%    | 0.5%                       | % Articulated Trucks           |
| 4 0 <b>8</b> - 55                     | 4                          | -    | 22    | 0  | 2     | 20                        | -    | 25    | 0  | 21    | 4                          | Buses and Single-Unit Trucks   |
| 0 1.9% 0% <b>2.0%</b> - 5.5%          | 2.2% 1.9                   | -    | 6.8%  | 0% | 0.8%  | 23.3%                     | -    | 8.8%  | 0% | 23.6% | 2.1%                       | % Buses and Single-Unit Trucks |
| 0                                     | -                          | 0    | -     | -  | -     | -                         | 1    | -     | -  | -     | -                          | Pedestrians                    |
|                                       |                            | -    | -     | -  | -     | -                         | 100% | -     | -  | -     | -                          | % Pedestrians                  |
| 0                                     | -                          | 0    | -     | -  | -     | -                         | 0    | -     | -  | -     | -                          | Bicycles on Crosswalk          |
|                                       | · -                        | -    | -     | -  | -     | -                         | 0%   | -     | -  | -     | -                          | % Bicycles on Crosswalk        |