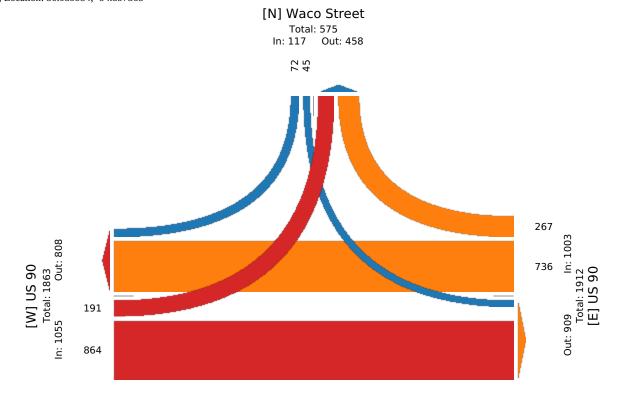

(       | -     | -  | -     | 0    |       |
| % Pedestriar                  | s -          | -     | -  | -     | -    | -         | -     | -  | -     | -    |           | -     | -  | -     | -    |       |
| Bicycles on Crosswal          | k -          | -     | -  | -     | 0    | -         | -     | -  | -     | 0    | -         | -     | -  | -     | 0    |       |
| % Bicycles on Crosswal        | k -          | -     | -  | -     | -    | -         | -     | -  | -     | -    |           | -     | -  | -     | -    |       |

Waco Street at US 90 - TMC Wed May 5, 2021 PM Peak (4:30 PM - 5:30 PM) - Overall Peak Hour All Classes (Lights, Articulated Trucks, Buses and Single-Unit Trucks, Pedestrians, Bicycles on Crosswalk) All Movements ID: 829784, Location: 30.039954, -94.897365



#### Winfree Street at Clayton Street - TMC Tue Apr 27, 2021

Full Length (6:30 AM-8:30 AM, 4:30 PM-6:30 PM) All Classes (Lights, Articulated Trucks, Buses and Single-Unit Trucks, Pedestrians, Bicycles on Crosswalk) All Movements

ID: 829785, Location: 30.04851, -94.887595



Provided by: C. J. Hensch & Associates Inc. 5215 Sycamore Ave., Pasadena, TX, 77503, US

| Leg                           | Winfree    |       |      |    |       |   | Clayton |       |       |    |       |   | Winfree |       |         |    |         | Clayton |       |          |                |      |      |
|-------------------------------|------------|-------|------|----|-------|---|---------|-------|-------|----|-------|---|---------|-------|---------|----|---------|---------|-------|----------|--------------