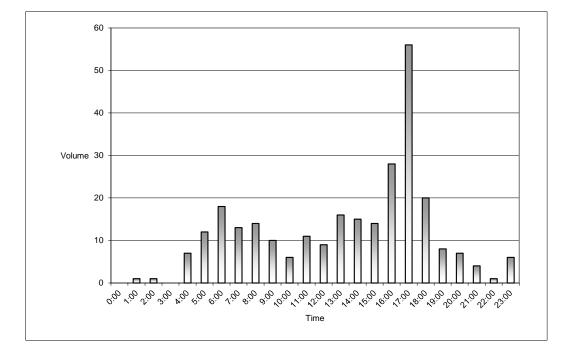

ID: 829767, Location: 30.062985, -94.802137

|                                       | Bowie Street<br>Northbound |      |       |    | 2     | Grand Avenue<br>Westbound |      |       |    |       | Bowie Street<br>Southbound | Leg<br>Direction               |
|---------------------------------------|----------------------------|------|-------|----|-------|---------------------------|------|-------|----|-------|----------------------------|--------------------------------|
| T U App Ped* Int                      | R                          | Ped* | Арр   | U  | L     | R                         | Ped* | Арр   | U  | L     | Т                          | Time                           |
|                                       | 4                          | 0    | 5     | 0  | 4     | 1                         | 0    | 10    | 0  | 0     | 10                         | 2021-04-21 6:30AM              |
|                                       | 5                          | 0    | 8     | 0  | 5     | 3                         | 1    | 14    | 0  | 0     | 14                         | 6:45AM                         |
|                                       | 9                          | 0    | 13    | 0  | 9     | 4                         | 1    | 24    | 0  | 0     | 24                         | Hourly Total                   |
|                                       | 12                         | 0    | 15    | 0  | 10    | 5                         | 0    | 10    | 0  | 0     | 10                         | 7:00AM                         |
|                                       | 19                         | 0    | 41    | 0  | 16    | 25                        | 0    | 44    | 0  | 30    | 14                         | 7:15AM                         |
|                                       | 29                         | 0    | 39    | 0  | 24    | 15                        | 0    | 51    | 0  | 29    | 22                         | 7:30AM                         |
| 3 15 0 <b>23</b> 0 <b>63</b>          | 8                          | 0    | 22    | 0  | 17    | 5                         | 0    | 18    | 0  | 7     | 11                         | 7:45AM                         |
| <b>3</b> 77 0 <b>145</b> 0 <b>385</b> | 68                         | 0    | 117   | 0  | 67    | 50                        | 0    | 123   | 0  | 66    | 57                         | Hourly Total                   |
| <b>8 0 17 0 47</b>                    | 9                          | 0    | 18    | 0  | 10    | 8                         | 0    | 12    | 0  | 3     | 9                          | 8:00AM                         |
| <b>6 8 0 14 0 40</b>                  | 6                          | 0    | 15    | 0  | 11    | 4                         | 0    | 11    | 0  | 5     | 6                          | 8:15AM                         |
| 5 16 0 <b>31</b> 0 <b>87</b>          | 15                         | 0    | 33    | 0  | 21    | 12                        | 0    | 23    | 0  | 8     | 15                         | Hourly Total                   |
|                                       | 15                         | 0    | 16    | 0  | 14    | 2                         | 0    | 25    | 0  | 4     | 21                         | 4:30PM                         |
| 8 0 <b>27</b> 0 <b>67</b>             | 19                         | 0    | 29    | 0  | 23    | 6                         | 0    | 11    | 0  | 5     | 6                          | 4:45PM                         |
| <b>26 0 60 0 141</b>                  | 34                         | 0    | 45    | 0  | 37    | 8                         | 0    | 36    | 0  | 9     | 27                         | Hourly Total                   |
| 3 16 0 <b>24</b> 0 <b>79</b>          | 8                          | 0    | 34    | 0  | 31    | 3                         | 0    | 21    | 0  | 1     | 20                         | 5:00PM                         |
| <b>3</b> 17 0 <b>30</b> 0 <b>63</b>   | 13                         | 0    | 23    | 0  | 23    | 0                         | 0    | 10    | 0  | 1     | 9                          | 5:15PM                         |
| 7 12 0 <b>29</b> 0 <b>66</b>          | 17                         | 0    | 22    | 0  | 18    | 4                         | 0    | 15    | 0  | 0     | 15                         | 5:30PM                         |
| 6 16 0 <b>22</b> 0 <b>47</b>          | 6                          | 0    | 12    | 0  | 11    | 1                         | 0    | 13    | 0  | 0     | 13                         | 5:45PM                         |
| 61 0 <b>105</b> 0 <b>255</b>          | 44                         | 0    | 91    | 0  | 83    | 8                         | 0    | 59    | 0  | 2     | 57                         | Hourly Total                   |
| 8 0 17 0 37                           | 9                          | 0    | 11    | 0  | 9     | 2                         | 0    | 9     | 0  | 1     | 8                          | 6:00PM                         |
| <b>5</b> 10 0 16 0 39                 | 6                          | 0    | 13    | 0  | 11    | 2                         | 0    | 10    | 0  | 3     | 7                          | 6:15PM                         |
| 5 18 0 <b>33</b> 0 <b>76</b>          | 15                         | 0    | 24    | 0  | 20    | 4                         | 0    | 19    | 0  | 4     | 15                         | Hourly Total                   |
| 5 214 0 <b>399</b> 0 <b>1006</b>      | 185 2                      | 0    | 323   | 0  | 237   | 86                        | 1    | 284   | 0  | 89    | 195                        | Total                          |
| 53.6% 0%                              | 46.4% 53.6                 | -    | -     | 0% | 73.4% | 26.6%                     | -    | -     | 0% | 31.3% | 68.7%                      | % Approach                     |
| 21.3% 0% <b>39.7%</b>                 | 18.4% 21.3                 | -    | 32.1% | 0% | 23.6% | 8.5%                      | -    | 28.2% | 0% | 8.8%  | 19.4%                      | % Total                        |
| 208 0 <b>389</b> - 948                | 181 2                      | -    | 301   | 0  | 235   | 66                        | -    | 258   | 0  | 68    | 190                        | Lights                         |
| 97.2% 0% <b>97.5%</b> - 94.2%         | 97.8% 97.2                 | -    | 93.2% | 0% | 99.2% | 76.7%                     | -    | 90.8% | 0% | 76.4% | 97.4%                      | % Lights                       |
| ) 2 0 <b>2</b> - 3                    | 0                          | -    | 0     | 0  | 0     | 0                         | -    | 1     | 0  | 0     | 1                          | Articulated Trucks             |
| 0.9% 0% <b>0.5%</b> - 0.3%            | 0% 0.9                     | -    | 0%    | 0% | 0%    | 0%                        | -    | 0.4%  | 0% | 0%    | 0.5%                       | % Articulated Trucks           |
| 4 0 <b>8</b> - 55                     | 4                          | -    | 22    | 0  | 2     | 20                        | -    | 25    | 0  | 21    | 4                          | Buses and Single-Unit Trucks   |
| 0 1.9% 0% <b>2.0%</b> - 5.5%          | 2.2% 1.9                   | -    | 6.8%  | 0% | 0.8%  | 23.3%                     | -    | 8.8%  | 0% | 23.6% | 2.1%                       | % Buses and Single-Unit Trucks |
| 0                                     | -                          | 0    | -     | -  | -     | -                         | 1    | -     | -  | -     | -                          | Pedestrians                    |
|                                       |                            | -    | -     | -  | -     | -                         | 100% | -     | -  | -     | -                          | % Pedestrians                  |
| 0                                     | -                          | 0    | -     | -  | -     | -                         | 0    | -     | -  | -     | -                          | Bicycles on Crosswalk          |
|                                       | · -                        | -    | -     | -  | -     | -                         | 0%   | -     | -  | -     | -                          | % Bicycles on Crosswalk        |