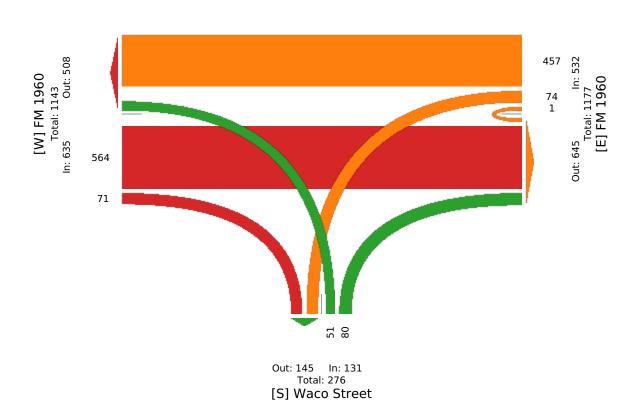

| -     | -  | -     | 0    |       |
| % Pede                  | strians | -         | -     | -     | -     | -    | -           | -     | -  | -     | -    | -         | -     | -  | -     | -    | -     |
| Bicycles on Cro         | swalk   | -         | -     | -     | -     | 0    | -           | -     | -  | -     | 0    | -         | -     | -  | -     | 0    |       |
| % Bicycles on Cro       | swalk   | -         | -     | -     | -     | -    | -           | -     | -  | -     | -    | -         | -     | -  | -     | -    | -     |

FM 1960 at Waco Street - TMC Thu Apr 22, 2021 AM Peak (7:30 AM - 8:30 AM) All Classes (Lights, Articulated Trucks, Buses and Single-Unit Trucks, Pedestrians, Bicycles on Crosswalk) All Movements ID: 829783, Location: 30.046328, -94.898197





# FM 1960 at Waco Street - TMC

Thu Apr 22, 2021

PM Peak (4:45 PM - 5:45 PM) - Overall Peak Hour All Classes (Lights, Articulated Trucks, Buses and Single-Unit Trucks, Pedestrians, Bicycles on Crosswalk) All Movements

ID: 829783, Location: 30.046328, -94.898197



| Leg<br>Direction               | FM 1960<br>Westbound |       |    |       |      | Waco Street<br>Northbound |       |    |       |      | FM 1960<br>Eastbound |       |    |       |      |       |
|--------------------------------|----------------------|-------|----|-------|------|---------------------------|-------|----|-------|------|----------------------|-------|----|-------|------|-------|
| Time                           | T                    | L     | U  | Арр   | Ped* | R                         | L     | U  | Ар