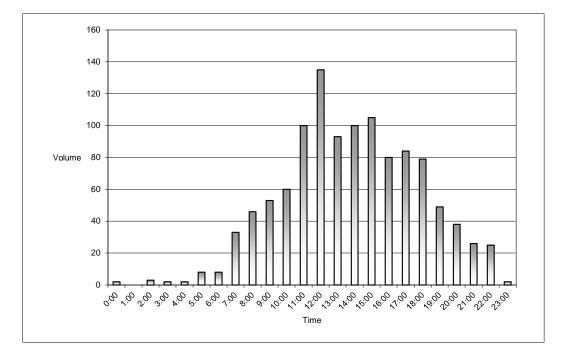

ID: 829766, Location: 30.071092, -94.802616

| Leg                           |             | orth |      |      |    |      |       | Edgewoo  |    |       |      |       |      | Bowie St |      |      |    |       |      | Edgewoo   |       |      |    |       |        |       |
|-------------------------------|-------------|------|------|------|----|------|-------|----------|----|-------|------|-------|------|----------|------|------|----|-------|------|-----------|-------|------|----|-------|--------|-------|
| Direction                     | _           |      | boun |      |    |      |       | Westbour |    |       |      |       |      | Northbou |      |      |    |       |      | Eastbound |       |      |    |       |        |       |
| Time                          |             | R    | Т    | L    | U  | Арр  | Ped*  | R        | _  | L     | U    |       | Ped* | R        | Т    | L    | U  | Арр   | Ped* | R         | Т     |      | U  | Арр   | Ped* I |       |
| 2021-04-21 6:30AN             | _           | 0    | 0    | 0    | 0  | 0    | 0     |          | 0  | 8     | 0    | 8     |      | 1        | 0    | 0    | 0  | 1     | 0    | 0         | 0     | 0    | 0  | 0     | 0      | 9     |
| 6:45AM                        |             | 0    | 0    | 0    | 0  | 0    | 0     |          | 0  | 12    | 0    | 13    | 0    | 2        | 2    | 0    | 0  | 4     | 0    | 3         | 1     | 0    | 0  | 4     | 0      | 21    |
| Hourly Tota                   | _           | 0    | 0    | 0    | 0  | 0    | 0     |          | 0  | 20    | 0    | 21    | 0    | -        | 2    | 0    | 0  | 5     | 0    | 3         | 1     | 0    | 0  | 4     | 0      | 30    |
| 7:00AN                        | _           | 0    | 0    | 0    | 0  | 0    | 0     |          | 0  | 17    | 0    | 19    | 0    | 3        | 1    | 0    | 0  | 4     | 0    | 2         | 1     | 0    | 0  | 3     | 0      | 26    |
| 7:15AM                        | _           | 0    | 0    | 0    | 0  | 0    | 0     |          | 0  | 18    | 0    | 20    | 0    |          | 0    | 0    | 0  | 21    | 0    | 5         | 1     | 0    | 0  | 6     | 0      | 47    |
| 7:30AM                        |             | 0    | 0    | 0    | 0  | 0    | 0     | 1        | 0  | 30    | 0    | 31    | 0    |          | 0    | 0    | 0  | 25    | 0    | 1         | 1     | 0    | 0  | 2     | 0      | 58    |
| 7:45AM                        | 1           | 0    | 0    | 0    | 0  | 0    | 0     | 1        | 0  | 7     | 0    | 8     | 0    | 6        | 1    | 0    | 0  | 7     | 0    | 2         | 2     | 0    | 0  | 4     | 0      | 19    |
| Hourly Tota                   | ıl          | 0    | 0    | 0    | 0  | 0    | 0     | 6        | 0  | 72    | 0    | 78    | 0    | 55       | 2    | 0    | 0  | 57    | 0    | 10        | 5     | 0    | 0  | 15    | 0      | 150   |
| 8:00AM                        | 1           | 0    | 0    | 0    | 0  | 0    | 1     | 0        | 0  | 3     | 0    | 3     |      | 8        | 0    | 1    | 0  | 9     | 0    | 0         | 1     | 0    | 0  | 1     | 1      | 13    |
| 8:15AM                        | 1           | 0    | 0    | 0    | 0  | 0    | 0     | 0        | 0  | 4     | 0    | 4     | 0    | 4        | 0    | 0    | 0  | 4     | 0    | 0         | 0     | 0    | 0  | 0     | 0      | 8     |
| Hourly Tota                   | ıl          | 0    | 0    | 0    | 0  | 0    | 1     | 0        | 0  | 7     | 0    | 7     | 0    | 12       | 0    | 1    | 0  | 13    | 0    | 0         | 1     | 0    | 0  | 1     | 1      | 21    |
| 4:30PM                        | Л           | 0    | 0    | 0    | 0  | 0    | 0     | 1        | 0  | 4     | 0    | 5     | 0    | 14       | 0    | 0    | 0  | 14    | 0    | 1         | 0     | 0    | 0  | 1     | 0      | 20    |
| 4:45PM                        | Л           | 0    | 0    | 0    | 0  | 0    | 0     | 0        | 0  | 5     | 0    | 5     | 0    | 10       | 2    | 0    | 0  | 12    | 0    | 2         | 4     | 0    | 0  | 6     | 0      | 23    |
| Hourly Tota                   | ıl          | 0    | 0    | 0    | 0  | 0    | 0     | 1        | 0  | 9     | 0    | 10    | 0    | 24       | 2    | 0    | 0  | 26    | 0    | 3         | 4     | 0    | 0  | 7     | 0      | 43    |
| 5:00PM                        | Л           | 0    | 0    | 0    | 0  | 0    | 0     | 0        | 0  | 3     | 0    | 3     | 0    | 16       | 1    | 0    | 0  | 17    | 0    | 2         | 0     | 0    | 0  | 2     | 1      | 22    |
| 5:15PM                        | Л           | 0    | 0    | 1    | 0  | 1    | 0     | 1        | 0  | 10    | 1    | 12    | 0    | 17       | 0    | 0    | 0  | 17    | 0    | 0         | 0     | 0    | 0  | 0     | 0      | 30    |
| 5:30PM                        | Л           | 0    | 0    | 0    | 0  | 0    | 1     | 4        | 0  | 7     | 0    | 11    | 0    | 14       | 0    | 0    | 0  | 14    | 0    | 1         | 2     | 0    | 0  | 3     | 0      | 28    |
| 5:45PM                        | Л           | 0    | 0    | 0    | 0  | 0    | 0     | 1        | 0  | 4     | 0    | 5     | 0    | 10       | 2    | 0    | 0  | 12    | 0    | 0         | 1     | 0    | 0  | 1     | 0      | 18    |
| Hourly Tota                   | ıl          | 0    | 0    | 1    | 0  | 1    | 1     | 6        | 0  | 24    | 1    | 31    | 0    | 57       | 3    | 0    | 0  | 60    | 0    | 3         | 3     | 0    | 0  | 6     | 1      | 98    |
| 6:00PM                        | Л           | 0    | 0    | 0    | 0  | 0    | 0     | 1        | 0  | 5     | 0    | 6     | 0    | 6        | 0    | 0    | 0  | 6     | 0    | 0         | 0     | 0    | 0  | 0     | 0      | 12    |
| 6:15PM                        | Л           | 0    | 0    | 0    | 0  | 0    | 0     | 1        | 0  | 6     | 0    | 7     | 0    | 12       | 0    | 0    | 0  | 12    | 0    | 0         | 1     | 0    | 0  | 1     | 0      | 20    |
| Hourly Tota                   | ıl          | 0    | 0    | 0    | 0  | 0    | 0     | 2        | 0  | 11    | 0    | 13    | 0    | 18       | 0    | 0    | 0  | 18    | 0    | 0         | 1     | 0    | 0  | 1     | 0      | 32    |
| Tota                          | ıl          | 0    | 0    | 1    | 0  | 1    | 2     | 16       | 0  | 143   | 1    | 160   | 0    | 169      | 9    | 1    | 0  | 179   | 0    | 19        | 15    | 0    | 0  | 34    | 2      | 374   |
| % Approac                     | <b>h</b> 0' | % (  | )% : | 100% | 0% | -    | -     | 10.0%    | 0% | 89.4% | 0.6% | -     | -    | 94.4%    | 5.0% | 0.6% | 0% | -     | -    | 55.9%     | 44.1% | 0% ( | )% | -     | -      | -     |
| % Tota                        | <b>il</b> 0 | % (  | )%   | 0.3% | 0% | 0.3% | -     | 4.3%     | 0% | 38.2% | 0.3% | 42.8% | -    | 45.2%    | 2.4% | 0.3% | 0% | 47.9% | -    | 5.1%      | 4.0%  | 0% ( | )% | 9.1%  | -      | -     |
| Light                         | s           | 0    | 0    | 1    | 0  | 1    | -     | 16       | 0  | 141   | 1    | 158   | -    | 166      | 9    | 0    | 0  | 175   | -    | 19        | 14    | 0    | 0  | 33    | -      | 367   |
| % Light                       | <b>s</b> 0  | % (  | )% : | 100% | 0% | 100% | -     | 100%     | 0% | 98.6% | 100% | 98.8% | -    | 98.2%    | 100% | 0%   | 0% | 97.8% | -    | 100%      | 93.3% | 0% ( | )% | 97.1% | -      | 98.1% |
| Articulated Truck             | s           | 0    | 0    | 0    | 0  | 0    | -     | 0        | 0  | 0     | 0    | 0     | -    | 0        | 0    | 0    | 0  | 0     | -    | 0         | 0     | 0    | 0  | 0     | -      | 0     |
| % Articulated Truck           | <b>s</b> 0' | % (  | )%   | 0%   | 0% | 0%   | -     | 0%       | 0% | 0%    | 0%   | 0%    | -    | 0%       | 0%   | 0%   | 0% | 0%    | -    | 0%        | 0%    | 0% ( | )% | 0%    | -      | 0%    |
| Buses and Single-Unit Truck   | s           | 0    | 0    | 0    | 0  | 0    | -     | 0        | 0  | 2     | 0    | 2     | -    | 3        | 0    | 1    | 0  | 4     | -    | 0         | 1     | 0    | 0  | 1     | -      | 7     |
| % Buses and Single-Unit Truck | s 0         | % (  | )%   | 0%   | 0% | 0%   | -     | 0%       | 0% | 1.4%  | 0%   | 1.3%  | -    | 1.8%     | 0%   | 100% | 0% | 2.2%  | -    | 0%        | 6.7%  | 0% ( | )% | 2.9%  | -      | 1.9%  |
| Pedestrian                    | s           | -    | -    | -    | -  | -    | 1     | -        | -  | -     | -    | -     | 0    | -        | -    | -    | -  | -     | 0    | -         | -     | -    | -  | -     | 1      |       |
| % Pedestrian                  | s           | -    | -    | -    | -  | -    | 50.0% | -        | -  | -     | -    | -     | -    | -        | -    | -    | -  | -     | -    | -         | -     | -    | -  | -     | 50.0%  | -     |
| Bicycles on Crosswal          | k           | -    | -    | -    | -  | -    | 1     | -        | -  | -     | -    | -     | 0    | -        | -    | -    | -  | -     | 0    | -         | -     | -    | -  | -     | 1      |       |
| % Bicycles on Crosswal        | k           | -    | -    | -    | -  | -    | 50.0% | -        | -  | -     | -    | -     | -    | -        | -    | -    | -  | -     | -    | -         | -     | -    | -  | -     | 50.0%  | -     |