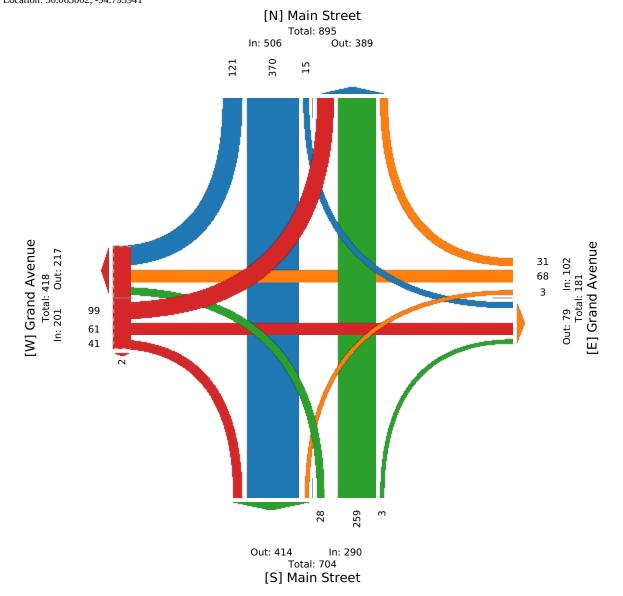

#### Bowie Street at Grand Avenue - TMC

Wed Apr 21, 2021 Full Length (6:30 AM-8:30 AM, 4:30 PM-6:30 PM) All Classes (Lights, Articulated Trucks, Buses and Single-Unit Trucks, Pedestrians, Bicycles on Crosswalk) All Movements

ID: 829767, Location: 30.062985, -94.802137

|                                       | Bowie Street<br>Northbound |      |       |    | 2     | Grand Avenue<br>Westbound |      |       |    |       | Bowie Street<br>Southbound | Leg<br>Direction               |
|---------------------------------------|----------------------------|------|-------|----|-------|---------------------------|------|-------|----|-------|----------------------------|--------------------------------|
| T U App Ped* Int                      | R                          | Ped* | Арр   | U  | L     | R                         | Ped* | Арр   | U  | L     | Т                          | Time                           |
|                                       | 4                          | 0    | 5     | 0  | 4     | 1                         | 0    | 10    | 0  | 0     | 10                         | 2021-04-21 6:30AM              |
|                                       | 5                          | 0    | 8     | 0  | 5     | 3                         | 1    | 14    | 0  | 0     | 14                         | 6:45AM                         |
|                                       | 9                          | 0    | 13    | 0  | 9     | 4                         | 1    | 24    | 0  | 0     | 24                         | Hourly Total                   |
|                                       | 12                         | 0    | 15    | 0  | 10    | 5                         | 0    | 10    | 0  | 0     | 10                         | 7:00AM                         |
|                                       | 19                         | 0    | 41    | 0  | 16    | 25                        | 0    | 44    | 0  | 30    | 14                         | 7:15AM                         |
|                                       | 29                         | 0    | 39    | 0  | 24    | 15                        | 0    | 51    | 0  | 29    | 22                         | 7:30AM                         |
| 3 15 0 <b>23</b> 0 <b>63</b>          | 8                          | 0    | 22    | 0  | 17    | 5                         | 0    | 18    | 0  | 7     | 11                         | 7:45AM                         |
| <b>3</b> 77 0 <b>145</b> 0 <b>385</b> | 68                         | 0    | 117   | 0  | 67    | 50                        | 0    | 123   | 0  | 66    | 57                         | Hourly Total                   |
| <b>8 0 17 0 47</b>                    | 9                          | 0    | 18    | 0  | 10    | 8                         | 0    | 12    | 0  | 3     | 9                          | 8:00AM                         |
| <b>6 8 0 14 0 40</b>                  | 6                          | 0    | 15    | 0  | 11    | 4                         | 0    | 11    | 0  | 5     | 6                          | 8:15AM                         |
| 5 16 0 <b>31</b> 0 <b>87</b>          | 15                         | 0    | 33    | 0  | 21    | 12                        | 0    | 23    | 0  | 8     | 15                         | Hourly Total                   |
|                                       | 15                         | 0    | 16    | 0  | 14    | 2                         | 0    | 25    | 0  | 4     | 21                         | 4:30PM                         |
| 8 0 <b>27</b> 0 <b>67</b>             | 19                         | 0    | 29    | 0  | 23    | 6                         | 0    | 11    | 0  | 5     | 6                          | 4:45PM                         |
| <b>26 0 60 0 141</b>                  | 34                         | 0    | 45    | 0  | 37    | 8                         | 0    | 36    | 0  | 9     | 27                         | Hourly Total                   |
| 3 16 0 <b>24</b> 0 <b>79</b>          | 8                          | 0    | 34    | 0  | 31    | 3                         | 0    | 21    | 0  | 1     | 20                         | 5:00PM                         |
| <b>3</b> 17 0 <b>30</b> 0 <b>63</b>   | 13                         | 0    | 23    | 0  | 23    | 0                         | 0    | 10    | 0  | 1     | 9                          | 5:15PM                         |
| 7 12 0 <b>29</b> 0 <b>66</b>          | 17                         | 0    | 22    | 0  | 18    | 4                         | 0    | 15    | 0  | 0     | 15                         | 5:30PM                         |
| 6 16 0 <b>22</b> 0 <b>47</b>          | 6                          | 0    | 12    | 0  | 11    | 1                         | 0    | 13    | 0  | 0     | 13                         | 5:45PM                         |
| 61 0 <b>105</b> 0 <b>255</b>          | 44                         | 0    | 91    | 0  | 83    | 8                         | 0    | 59    | 0  | 2     | 57                         | Hourly Total                   |
| 8 0 17 0 37                           | 9                          | 0    | 11    | 0  | 9     | 2                         | 0    | 9     | 0  | 1     | 8                          | 6:00PM                         |
| <b>5</b> 10 0 16 0 39                 | 6                          | 0    | 13    | 0  | 11    | 2                         | 0    | 10    | 0  | 3     | 7                          | 6:15PM                         |
| 5 18 0 <b>33</b> 0 <b>76</b>          | 15                         | 0    | 24    | 0  | 20    | 4                         | 0    | 19    | 0  | 4     | 15                         | Hourly Total                   |
| 5 214 0 <b>399</b> 0 <b>1006</b>      | 185 2                      | 0    | 323   | 0  | 237   | 86                        | 1    | 284   | 0  | 89    | 195                        | Total                          |
| 53.6% 0%                              | 46.4% 53.6                 | -    | -     | 0% | 73.4% | 26.6%                     | -    | -     | 0% | 31.3% | 68.7%                      | % Approach                     |
| 21.3% 0% <b>39.7%</b>                 | 18.4% 21.3                 | -    | 32.1% | 0% | 23.6% | 8.5%                      | -    | 28.2% | 0% | 8.8%  | 19.4%                      | % Total                        |
| 208 0 <b>389</b> - 948                | 181 2                      | -    | 301   | 0  | 235   | 66                        | -    | 258   | 0  | 68    | 190                        | Lights                         |
| 97.2% 0% <b>97.5%</b> - 94.2%         | 97.8% 97.2                 | -    | 93.2% | 0% | 99.2% | 76.7%                     | -    | 90.8% | 0% | 76.4% | 97.4%                      | % Lights                       |
| ) 2 0 <b>2</b> - 3                    | 0                          | -    | 0     | 0  | 0     | 0                         | -    | 1     | 0  | 0     | 1                          | Articulated Trucks             |
| 0.9% 0% <b>0.5%</b> - 0.3%            | 0% 0.9                     | -    | 0%    | 0% | 0%    | 0%                        | -    | 0.4%  | 0% | 0%    | 0.5%                       | % Articulated Trucks           |
| 4 0 <b>8</b> - 55                     | 4                          | -    | 22    | 0  | 2     | 20                        | -    | 25    | 0  | 21    | 4                          | Buses and Single-Unit Trucks   |
| 0 1.9% 0% <b>2.0%</b> - 5.5%          | 2.2% 1.9                   | -    | 6.8%  | 0% | 0.8%  | 23.3%                     | -    | 8.8%  | 0% | 23.6% | 2.1%                       | % Buses and Single-Unit Trucks |
| 0                                     | -                          | 0    | -     | -  | -     | -                         | 1    | -     | -  | -     | -                          | Pedestrians                    |
|                                       |                            | -    | -     | -  | -     | -                         | 100% | -     | -  | -     | -                          | % Pedestrians                  |
| 0                                     | -                          | 0    | -     | -  | -     | -                         | 0    | -     | -  | -     | -                          | Bicycles on Crosswalk          |
|                                       | · -                        | -    | -     | -  | -     | -                         | 0%   | -     | -  | -     | -                          | % Bicycles on Crosswalk        |

Bowie Street at Grand Avenue - TMC Wed Apr 21, 2021 Full Length (6:30 AM-8:30 AM, 4:30 PM-6:30 PM) All Classes (Lights, Articulated Trucks, Buses and Single-Unit Trucks, Pedestrians, Bicycles on Crosswalk) All Movements ID: 829767, Location: 30.062985, -94.802137 CJ Hensch Associates, hc. Provided by: C. J. Hensch & Associates Inc. 5215 Sycamore Ave., Pasadena, TX, 77503, US