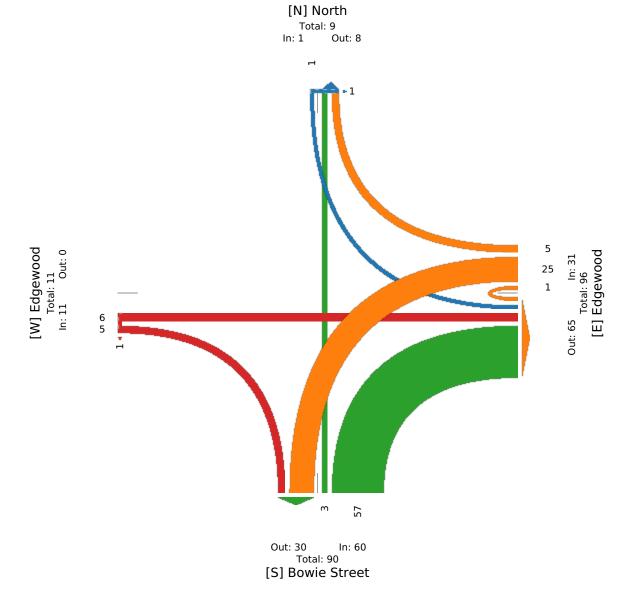

#### **Bowie Street at Grand Avenue - TMC** Wed Apr 21, 2021

Wed Apr 21, 2021 PM Peak (4:30 PM - 5:30 PM) All Classes (Lights, Articulated Trucks, Buses and Single-Unit Trucks, Pedestrians, Bicycles on Crosswalk) All Movements

ID: 829767, Location: 30.062985, -94.802137

| Leg<br>Direction        |          | Bowie Street<br>Southbound |       |    |       |      | Grand Avenue<br>Westbound |       |    |       |      | Bowie Street<br>Northbound |       |    |       |      | 1     |
|-------------------------|----------|----------------------------|-------|----|-------|------|---------------------------|-------|----|-------|------|----------------------------|-------|----|-------|------|-------|
| Time                    |          | T                          | L     | U  | Арр   | Ped* | R                         | L     | U  | Арр   | Ped* | R                          | т     | U  | Арр   | Ped* | Int   |
| 2021-04-21              | 1.20DM   | 21                         | 4     | 0  | 25    | 1 cu | 2                         | 14    | 0  | 16    | 0    | 15                         | 18    | 0  | 33    | 1 cu | 74    |
|                         | 4:45PM   | 6                          | 5     | 0  | 11    | 0    | 6                         | 23    | 0  | 29    | 0    | 13                         | 8     | 0  | 27    | 0    | 67    |
|                         |          |                            | 5     | -  |       | 0    | -                         | -     | -  | -     | 0    |                            |       |    |       | 0    |       |
|                         | 5:00PM   | 20                         | 1     | 0  | 21    | 0    | 3                         | 31    | 0  | 34    | 0    | 8                          | 16    | 0  | 24    | 0    | 79    |
|                         | 5:15PM   | 9                          | 1     | 0  | 10    | 0    | 0                         | 23    | 0  | 23    | 0    | 13                         | 17    | 0  | 30    | 0    | 63    |
|                         | Total    | 56                         | 11    | 0  | 67    | 0    | 11                        | 91    | 0  | 102   | 0    | 55                         | 59    | 0  | 114   | 0    | 283   |
| % A                     | proach   | 83.6%                      | 16.4% | 0% | -     | -    | 10.8%                     | 89.2% | 0% | -     | -    | 48.2%                      | 51.8% | 0% | -     | -    | · ·   |
|                         | % Total  | 19.8%                      | 3.9%  | 0% | 23.7% | -    | 3.9%                      | 32.2% | 0% | 36.0% | -    | 19.4%                      | 20.8% | 0% | 40.3% | -    | · ·   |
|                         | PHF      | 0.667                      | 0.550 | -  | 0.670 | -    | 0.458                     | 0.734 | -  | 0.750 | -    | 0.724                      | 0.819 | -  | 0.864 | -    | 0.896 |
|                         | Lights   | 55                         | 11    | 0  | 66    | -    | 10                        | 90    | 0  | 100   | -    | 55                         | 57    | 0  | 112   | -    | 278   |
| %                       | Lights   | 98.2%                      | 100%  | 0% | 98.5% | -    | 90.9%                     | 98.9% | 0% | 98.0% | -    | 100%                       | 96.6% | 0% | 98.2% | -    | 98.2% |
| Articulated             | Trucks   | 0                          | 0     | 0  | 0     | -    | 0                         | 0     | 0  | 0     | -    | 0                          | 1     | 0  | 1     | -    | 1     |
| % Articulated           | Trucks   | 0%                         | 0%    | 0% | 0%    | -    | 0%                        | 0%    | 0% | 0%    | -    | 0%                         | 1.7%  | 0% | 0.9%  | -    | 0.4%  |
| Buses and Single-Unit   | Trucks   | 1                          | 0     | 0  | 1     | -    | 1                         | 1     | 0  | 2     | -    | 0                          | 1     | 0  | 1     | -    | 4     |
| % Buses and Single-Unit | Trucks   | 1.8%                       | 0%    | 0% | 1.5%  | -    | 9.1%                      | 1.1%  | 0% | 2.0%  | -    | 0%                         | 1.7%  | 0% | 0.9%  | -    | 1.4%  |
| Ped                     | estrians | -                          | -     | -  | -     | 0    | -                         | -     | -  | -     | 0    | -                          | -     | -  | -     | 0    |       |
| % Ped                   | estrians | -                          | -     | -  | -     | -    | -                         | -     | -  | -     | -    | -                          | -     | -  | -     | -    |       |
| Bicycles on Cr          | sswalk   | -                          | -     | -  | -     | 0    | -                         | -     | -  | -     | 0    | -                          | -     | -  | -     | 0    |       |
| % Bicycles on Cr        | sswalk   | -                          | -     | -  | -     | -    | -                         | -     | -  | -     | -    | -                          | -     | -  | -     | -    |       |