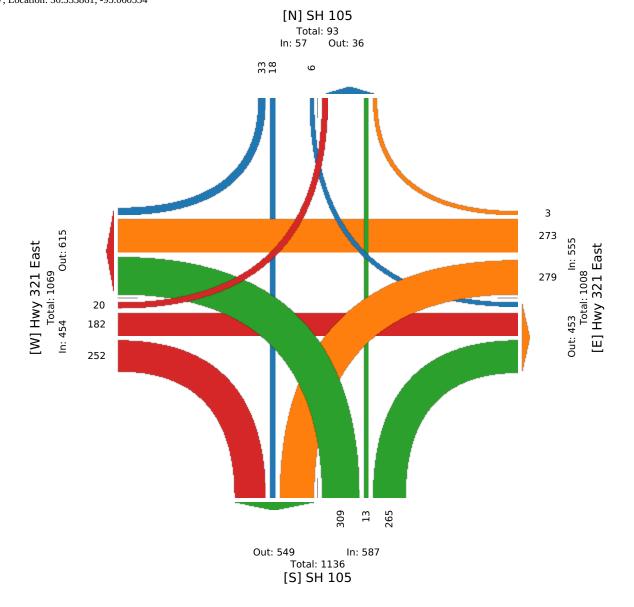

#### FM 321 at Linney Street - TMC

Wed May 5, 2021 Full Length (6:30 AM-8:30 AM, 4:30 PM-6:30 PM) All Classes (Lights, Articulated Trucks, Buses and Single-Unit Trucks, Pedestrians, Bicycles on Crosswalk)

All Movements ID: 829770, Location: 30.053578, -94.896415

| Leg                            | FM 32<br>Southb |       |      |      |         | Linney<br>Westbo |       |       |    |       |     | FM 321<br>Northbou |       |         |               |     |      | Linney S<br>Eastboun |       |         |              |       |        |       |
|--------------------------------|-----------------|-------|------|------|---------|------------------|-------|-------|----|-------|-----|--------------------|-------|---------|---------------|-----|------|----------------------|-------|---------|--------------|-------|--------|-------|
| Direction                      |                 |       |      |      |         |                  |       |       |    |       |     |                    |       |         |               |     |      |                      | -     |         |              |       |        |       |
| Time                           | R               |       |      | U    | App Peo |                  |       |       | U  | App P | ed* | R                  | Т     | LU      |               | 11  | Ped* | R                    | Т     | L       |              | App P | 'ed* . |       |
| 2021-05-05 6:30AN              | -               |       |      | 0    | 190     | 0 8              |       | 0     | 0  | 11    | 0   | 2                  | 145   |         |               | 147 | 1    | 5                    | 1     |         | 0            | 25    | 0      | 37    |
| 6:45AM                         |                 |       |      | 0    | 213     | 0 7              |       | 6     | 0  | 19    | 0   | 5                  | 137   |         | -             | 145 | 0    | 6                    | 1     |         | 0            | 34    | 0      | 41    |
| Hourly Tota                    | _               |       |      | 0    | 403     | 0 15             |       | 6     | 0  | 30    | 0   | 7                  | 282   | -       |               | 292 | 1    | 11                   | 2     | -       |              | 59    | 0      | 78-   |
| 7:00AN                         |                 |       |      | 0    | 145     | 0 4              |       | 5     | 0  | 10    | 0   | 2                  | 85    |         | 0             | 89  | 0    | 12                   | 1     |         |              | 20    | 0      | 26    |
| 7:15AM                         | -               |       | -    | 1    | 177     | 0 4              |       | 2     | 0  | 13    | 0   | 2                  | 87    |         | 0             | 90  | 0    | 4                    | 3     | -       | 0            | 16    | 0      | 29    |
| 7:30AN                         |                 |       |      | 0    | 164     | 0 7              |       | 2     | 0  | 16    | 0   | 8                  | 98    |         |               | 108 | 0    | 8                    | 1     |         | 0            | 15    | 0      | 30    |
| 7:45AM                         |                 |       |      | 0    | 171     | 0 6              |       | 8     | 0  | 19    | 0   | 10                 | 109   |         |               | 120 | 0    | 11                   | 2     |         | 0            | 25    | 0      | 33    |
| Hourly Tota                    |                 |       |      | 1    | 657     | 0 21             |       | 17    | 0  | 58    | 0   | 22                 | 379   |         |               | 407 | 0    | 35                   | 7     | 34      |              | 76    | 0      | 119   |
| 8:00AN                         |                 |       |      | 0    | 160     | 0 10             |       | 6     | 0  | 24    | 0   | 1                  | 101   |         | -             | 108 | 2    | 8                    | 2     |         |              | 15    | 0      | 30    |
| 8:15AN                         | 1 6             | 118   | 0    | 0    | 124     | 0 5              | 0     | 3     | 0  | 8     | 0   | 6                  | 106   | 1       | 0             | 113 | 0    | 3                    | 2     | 2       | 0            | 7     | 0      | 25    |
| Hourly Tota                    | l 14            |       |      | 0    | 284     | 0 15             | 8     | 9     | 0  | 32    | 0   | 7                  | 207   | 7       | 0             | 221 | 2    | 11                   | 4     | 7       | 0            | 22    | 0      | 55    |
| 4:30PM                         | 1 5             | 122   | 1    | 0    | 128     | 0 22             | 9     | 4     | 0  | 35    | 0   | 4                  | 175   | 4       | 0             | 183 | 0    | 1                    | 0     | 11      | 0            | 12    | 0      | 35    |
| 4:45PM                         | 1 6             | 110   | 2    | 0    | 118     | 0 14             | 4     | 3     | 0  | 21    | 0   | 1                  | 224   |         | 0             | 233 | 0    | 5                    | 2     |         | 0            | 31    | 0      | 40    |
| Hourly Tota                    | l 11            | 232   | 3    | 0    | 246     | 0 36             | 13    | 7     | 0  | 56    | 0   | 5                  | 399   | 12      | 0             | 416 | 0    | 6                    | 2     | 35      | 0            | 43    | 0      | 76    |
| 5:00PM                         | 1 5             | 166   | 4    | 0    | 175     | 0 11             | 10    | 3     | 0  | 24    | 0   | 8                  | 181   | 4       | 0             | 193 | 0    | 3                    | 4     | 14      | 0            | 21    | 0      | 413   |
| 5:15PM                         | 1 6             | 107   | 2    | 0    | 115     | 0 14             | 7     | 2     | 0  | 23    | 0   | 6                  | 179   | 4       | 0             | 189 | 0    | 5                    | 5     | 14      | 0            | 24    | 0      | 35    |
| 5:30PM                         | 1 7             | 115   | 3    | 0    | 125     | 0 14             | 4     | 2     | 0  | 20    | 0   | 2                  | 195   | 2       | 0             | 199 | 0    | 5                    | 6     | 16      | 0            | 27    | 0      | 37    |
| 5:45PM                         | 1 4             | 92    | 5    | 0    | 101     | 0 7              | 2     | 4     | 0  | 13    | 0   | 3                  | 181   | 1       | 0             | 185 | 0    | 7                    | 2     | 18      | 0            | 27    | 0      | 32    |
| Hourly Tota                    | 1 22            | 480   | 14   | 0    | 516     | 0 46             | 23    | 11    | 0  | 80    | 0   | 19                 | 736   | 11      | 0             | 766 | 0    | 20                   | 17    | 62      | 0            | 99    | 0      | 146   |
| 6:00PM                         | 1 2             | 111   | 2    | 0    | 115     | 0 6              | 4     | 0     | 0  | 10    | 0   | 0                  | 175   | 4       | 0             | 179 | 0    | 4                    | 4     | 8       | 0            | 16    | 0      | 32    |
| 6:15PN                         | 1 11            | 126   | 3    | 0    | 140     | 0 2              | 10    | 4     | 0  | 16    | 0   | 3                  | 150   | 8       | 0             | 161 | 0    | 8                    | 5     | 13      | 0            | 26    | 0      | 34    |
| Hourly Tota                    | l 13            | 237   | 5    | 0    | 255     | 0 8              | 14    | 4     | 0  | 26    | 0   | 3                  | 325   | 12      | 0             | 340 | 0    | 12                   | 9     | 21      | 0            | 42    | 0      | 66    |
| Tota                           | l 104           | 2216  | 40   | 1    | 2361    | 0 141            | 87    | 54    | 0  | 282   | 0   | 63                 | 2328  | 51      | 0 2           | 442 | 3    | 95                   | 41    | 205     | 0 3          | 341   | 0      | 542   |
| % Approact                     | h 4.4%          | 93.9% | 1.7% | 0%   | -       | - 50.0%          | 30.9% | 19.1% | 0% | -     | -   | 2.6%               | 95.3% | 2.1% 0% | 6             | -   | -    | 27.9%                | 12.0% | 60.1% 0 | %            | -     | -      |       |
| % Tota                         | l 1.9%          | 40.8% | 0.7% | 0%   | 43.5%   | - 2.6%           | 1.6%  | 1.0%  | 0% | 5.2%  | -   | 1.2%               | 42.9% | 0.9% 0% | 6 45.         | .0% | -    | 1.8%                 | 0.8%  | 3.8% 0  | % 6.         | 3%    | -      |       |
| Light                          | s 104           | 2069  | 40   | 1    | 2214    | - 136            | 83    | 50    | 0  | 269   | -   | 62                 | 2213  | 51      | 0 2           | 326 | -    | 94                   | 41    | 201     | 0 3          | 336   | -      | 514   |
| % Light                        | s 100%          | 93.4% | 100% | 100% | 93.8%   | - 96.5%          | 95.4% | 92.6% | 0% | 95.4% | -   | 98.4%              | 95.1% | 100% 09 | 6 <b>9</b> 5. | .2% | -    | 98.9%                | 100%  | 98.0% 0 | % <b>98.</b> | 5%    | -      | 94.8% |
| Articulated Trucks             | _               |       |      | 0    | 66      | - 0              | 0     | 0     | 0  | 0     | -   | 0                  | 65    | 0       | 0             | 65  | -    | 0                    | 0     | 1       | 0            | 1     | -      | 13    |
| % Articulated Trucks           | s 0%            | 3.0%  | 0%   | 0%   | 2.8%    | - 0%             | 0%    | 0%    | 0% | 0%    | -   | 0%                 | 2.8%  | 0% 0%   | × 2.          | .7% | -    | 0%                   | 0%    | 0.5% 0  | % <b>0</b> . | 3%    | -      | 2.4%  |
| Buses and Single-Unit Trucks   | . 0             | 81    | 0    | 0    | 81      | - 5              | 4     | 4     | 0  | 13    | -   | 1                  | 50    | 0       | 0             | 51  | -    | 1                    | 0     | 3       | 0            | 4     | -      | 14    |
| % Buses and Single-Unit Trucks | _               | 3.7%  | 0%   | 0%   | 3.4%    | - 3.5%           | 4.6%  | 7.4%  | 0% | 4.6%  | -   | 1.6%               | 2.1%  | 0% 0%   | × 2.          | .1% | -    | 1.1%                 | 0%    | 1.5% 0  | % 1.         | 2%    | -      | 2.7%  |
| Pedestrian                     |                 |       | -    | -    | -       | 0 -              |       | -     | -  | -     | 0   | -                  | -     |         | -             | -   | 3    | -                    | -     |         | -            | -     | 0      |       |
| % Pedestrian                   | s -             | -     | -    | -    | -       |                  | -     | -     | -  | -     | -   | -                  | -     | -       | -             | - 1 | 00%  | -                    | -     | -       | -            | -     | -      |       |
| Bicycles on Crosswall          | -               | -     | -    | -    | -       | 0 -              | -     | -     | -  | -     | 0   | -                  | -     | -       | -             | -   | 0    | -                    | -     | -       | -            | -     | 0      |       |
| % Bicycles on Crosswall        | -               |       | _    |      |         | -                |       | -     |    |       | -   |                    |       |         | -             |     | 0%   |                      |       |         | -            |       |        |       |