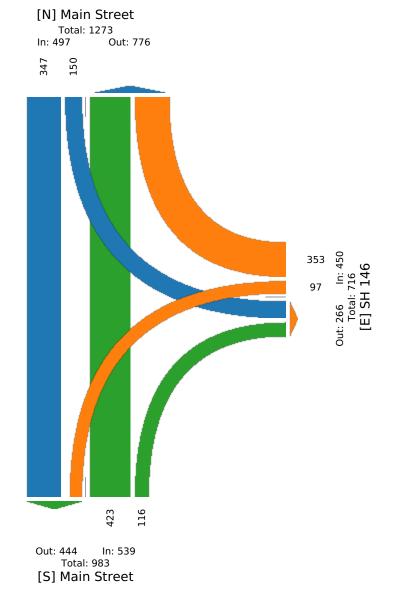

#### **Bowie Street at Grand Avenue - TMC** Wed Apr 21, 2021

Wed Apr 21, 2021 PM Peak (4:30 PM - 5:30 PM) All Classes (Lights, Articulated Trucks, Buses and Single-Unit Trucks, Pedestrians, Bicycles on Crosswalk) All Movements

ID: 829767, Location: 30.062985, -94.802137

| Leg<br>Direction        |          | Bowie Street<br>Southbound |       |    |       |      | Grand Avenue<br>Westbound |       |    |       |      | Bowie Street<br>Northbound |       |    |       |      | 1     |
|-------------------------|----------|----------------------------|-------|----|-------|------|---------------------------|-------|----|-------|------|----------------------------|-------|----|-------|------|-------|
| Time                    |          | T                          | L     | U  | Арр   | Ped* | R                         | L     | U  | Арр   | Ped* | R                          | т     | U  | Арр   | Ped* | Int   |
| 2021-04-21              | 1.20DM   | 21                         | 4     | 0  | 25    | 1 cu | 2                         | 14    | 0  | 16    | 0    | 15                         | 18    | 0  | 33    | 1 cu | 74    |
|                         | 4:45PM   | 6                          | 5     | 0  | 11    | 0    | 6                         | 23    | 0  | 29    | 0    | 13                         | 8     | 0  | 27    | 0    | 67    |
|                         |          |                            | 5     | -  |       | 0    | -                         | -     | -  | -     | 0    |                            |       |    |       | 0    |       |
|                         | 5:00PM   | 20                         | 1     | 0  | 21    | 0    | 3                         | 31    | 0  | 34    | 0    | 8                          | 16    | 0  | 24    | 0    | 79    |
|                         | 5:15PM   | 9                          | 1     | 0  | 10    | 0    | 0                         | 23    | 0  | 23    | 0    | 13                         | 17    | 0  | 30    | 0    | 63    |
|                         | Total    | 56                         | 11    | 0  | 67    | 0    | 11                        | 91    | 0  | 102   | 0    | 55                         | 59    | 0  | 114   | 0    | 283   |
| % A                     | proach   | 83.6%                      | 16.4% | 0% | -     | -    | 10.8%                     | 89.2% | 0% | -     | -    | 48.2%                      | 51.8% | 0% | -     | -    | · ·   |
|                         | % Total  | 19.8%                      | 3.9%  | 0% | 23.7% | -    | 3.9%                      | 32.2% | 0% | 36.0% | -    | 19.4%                      | 20.8% | 0% | 40.3% | -    | · ·   |
|                         | PHF      | 0.667                      | 0.550 | -  | 0.670 | -    | 0.458                     | 0.734 | -  | 0.750 | -    | 0.724                      | 0.819 | -  | 0.864 | -    | 0.896 |
|                         | Lights   | 55                         | 11    | 0  | 66    | -    | 10                        | 90    | 0  | 100   | -    | 55                         | 57    | 0  | 112   | -    | 278   |
| %                       | Lights   | 98.2%                      | 100%  | 0% | 98.5% | -    | 90.9%                     | 98.9% | 0% | 98.0% | -    | 100%                       | 96.6% | 0% | 98.2% | -    | 98.2% |
| Articulated             | Trucks   | 0                          | 0     | 0  | 0     | -    | 0                         | 0     | 0  | 0     | -    | 0                          | 1     | 0  | 1     | -    | 1     |
| % Articulated           | Trucks   | 0%                         | 0%    | 0% | 0%    | -    | 0%                        | 0%    | 0% | 0%    | -    | 0%                         | 1.7%  | 0% | 0.9%  | -    | 0.4%  |
| Buses and Single-Unit   | Trucks   | 1                          | 0     | 0  | 1     | -    | 1                         | 1     | 0  | 2     | -    | 0                          | 1     | 0  | 1     | -    | 4     |
| % Buses and Single-Unit | Trucks   | 1.8%                       | 0%    | 0% | 1.5%  | -    | 9.1%                      | 1.1%  | 0% | 2.0%  | -    | 0%                         | 1.7%  | 0% | 0.9%  | -    | 1.4%  |
| Ped                     | estrians | -                          | -     | -  | -     | 0    | -                         | -     | -  | -     | 0    | -                          | -     | -  | -     | 0    |       |
| % Ped                   | estrians | -                          | -     | -  | -     | -    | -                         | -     | -  | -     | -    | -                          | -     | -  | -     | -    |       |
| Bicycles on Cr          | sswalk   | -                          | -     | -  | -     | 0    | -                         | -     | -  | -     | 0    | -                          | -     | -  | -     | 0    |       |
| % Bicycles on Cr        | sswalk   | -                          | -     | -  | -     | -    | -                         | -     | -  | -     | -    | -                          | -     | -  | -     | -    |       |