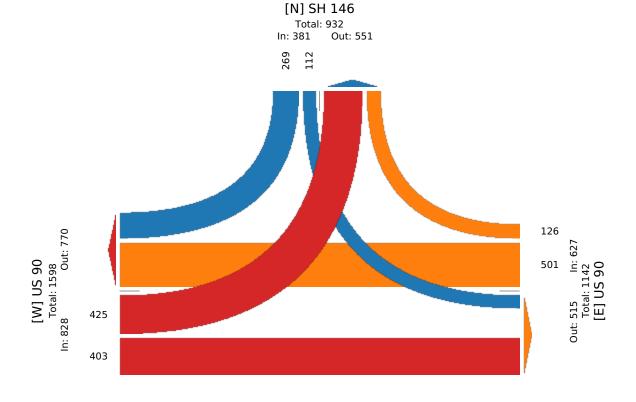

| -         | -     | -  | -     | -    | -         | -     | -  | -     | -    |       |
| Bicycles on Cro         | sswalk        | -          | -     | -  | -     | 0    | -         | -     | -  | -     | 0    | -         | -     | -  | -     | 0    |       |
| % Bicycles on Cro       | sswalk        | -          | -     | -  | -     | -    | -         | -     | -  | -     | -    |           | -     | -  | -     | -    |       |

US 90 at SH 146 - TMC Thu Apr 22, 2021 PM Peak (5 PM - 6 PM) - Overall Peak Hour All Classes (Lights, Articulated Trucks, Buses and Single-Unit Trucks, Pedestrians, Bicycles on Crosswalk) All Movements ID: 829782, Location: 30.057965, -94.771532 CJ Hensch Associates, hc. Provided by: C. J. Hensch & Associates Inc. 5215 Sycamore Ave., Pasadena, TX, 77503, US



# FM 1960 at Waco Street - TMC

Thu Apr 22, 2021

Full Length (6:30 AM-8:30 AM, 4:30 PM-6:30 PM) All Classes (Lights, Articulated Trucks, Buses and Single-Unit Trucks, Pedestrians, Bicycles on Crosswalk) All Movements

ID: 829783, Location: 30.046328, -94.898197



| Leg<br>Direction               | FM 1960<br>Westbound |       |      |       |      | Waco Street<br>Northbound |       |    |       |      | FM 1960<br>Eastbound |       |    |       |      |       |
|--------------------------------|----------------------|-------|------|-------|------|---------------------------|-------|----|-------|------|----------------------|-------|----|-------|------|-------|
| Time                           | Т                    | L     | U    | Арр   | Ped* | R                         | L     | U