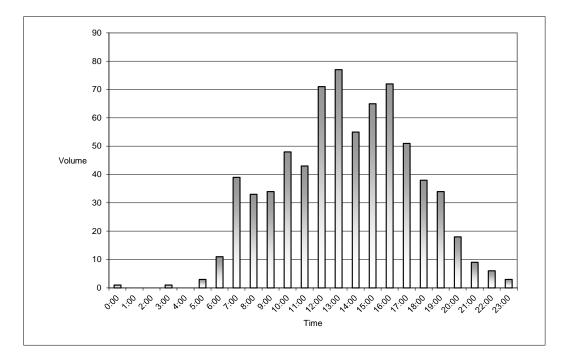

## N Main Street at Cook Road - TMC

Wed Apr 21, 2021 Full Length (6:30 AM-8:30 AM, 4:30 PM-6:30 PM) All Classes (Lights, Articulated Trucks, Buses and Single-Unit Trucks, Pedestrians, Bicycles on Crosswalk) All Movements

ID: 829769, Location: 30.075152, -94.781243

| Leg                          | N Main Stree |       |    |       |      | N Main Street |       |    |       |      | Cook Road |       |    |       |      |       |
|------------------------------|--------------|-------|----|-------|------|---------------|-------|----|-------|------|-----------|-------|----|-------|------|-------|
| Direction                    | Southbound   |       |    |       |      | Northbound    |       |    |       |      | Eastbound |       |    |       |      |       |
| Time                         | R            | Т     | U  | Арр   | Ped* | Т             | L     | U  | Арр   | Ped* | R         | L     | U  | Арр   | Ped* | Int   |
| 2021-04-21 6:30A             | M 1          | 61    | 0  | 62    | 0    | 24            | 1     | 0  | 25    | 0    | 4         | 2     | 0  | 6     | 0    | 93    |
| 6:45A                        | M 1          | 87    | 0  | 88    | 0    | 31            | 2     | 0  | 33    | 0    | 5         | 1     | 0  | 6     | 0    |       |
| Hourly To                    | al 2         | 148   | 0  | 150   | 0    | 55            | 3     | 0  | 58    | 0    | 9         | 3     | 0  | 12    | 0    | -     |
| 7:00A                        | M 6          | 108   | 0  | 114   | 0    | 34            | 1     | 0  | 35    | 0    | -         | 3     | 0  | 16    | 0    |       |
| 7:15A                        | M 2          | 171   | 0  | 173   | 0    | 74            | 1     | 0  | 75    | 0    | 12        | 2     | 0  | 14    | 0    | 262   |
| 7:30A                        |              | 151   | 0  | 156   | 0    | 88            | 13    | 0  | 101   | 0    | 10        | 1     | 0  | 11    | 0    |       |
| 7:45A                        |              | 122   | 0  | 125   | 0    |               | 6     | 0  | 105   | 0    |           | 2     | 0  | 13    | 0    |       |
| Hourly To                    |              | 552   | 0  | 568   | 0    | 295           | 21    | 0  | 316   | 0    | 46        | 8     | 0  | 54    | 0    |       |
| 8:00A                        |              | 96    | 0  | 101   | 0    |               | 5     | 0  | 70    | 0    | -         | 3     | 0  | 8     | 0    | -     |
| 8:15A                        | M 1          | 82    | 0  | 83    | 0    | 42            | 1     | 0  | 43    | 0    | 6         | 7     | 0  | 13    | 0    |       |
| Hourly To                    |              | 178   | 0  | 184   | 0    | 107           | 6     | 0  | 113   | 0    |           | 10    | 0  | 21    | 0    |       |
| 4:30F                        | М 5          | 98    | 0  | 103   | 0    | 135           | 9     | 0  | 144   | 0    | 13        | 10    | 0  | 23    | 0    |       |
| 4:45F                        | М 5          | 83    | 0  | 88    | 0    |               | 13    | 0  | 151   | 0    | 6         | 8     | 0  | 14    | 0    |       |
| Hourly To                    | al 10        | 181   | 0  | 191   | 0    | 273           | 22    | 0  | 295   | 0    | 19        | 18    | 0  | 37    | 0    | 523   |
| 5:00F                        | M 20         | 120   | 0  | 140   | 0    | 138           | 7     | 0  | 145   | 0    | 13        | 22    | 0  | 35    | 0    |       |
| 5:15F                        |              | 120   | 0  | 127   | 0    |               | 6     | 0  | 153   | 0    |           | 11    | 0  | 15    | 0    |       |
| 5:30F                        | M 12         | 85    | 0  | 97    | 0    | 125           | 8     | 0  | 133   | 0    | 10        | 18    | 0  | 28    | 0    |       |
| 5:45F                        |              | 80    | 0  | 95    | 0    | 113           | 21    | 0  | 134   | 0    |           | 12    | 0  | 23    | 0    | -     |
| Hourly To                    |              | 405   | 0  | 459   | 0    | 523           | 42    | 0  | 565   | 0    |           | 63    | 0  | 101   | 0    | -     |
| 6:00F                        |              | 85    | 0  | 99    | 0    | 115           | 14    | 0  | 129   | 0    |           | 21    | 0  | 37    | 0    |       |
| 6:15F                        |              | 98    | 0  | 108   | 0    |               | 6     | 0  | 123   | 0    |           | 10    | 0  | 22    | 0    |       |
| Hourly To                    | al 24        | 183   | 0  | 207   | 0    | 232           | 20    | 0  | 252   | 0    | 28        | 31    | 0  | 59    | 0    | 518   |
| То                           | al 112       | 1647  | 0  | 1759  | 0    | 1485          | 114   | 0  | 1599  | 0    | 151       | 133   | 0  | 284   | 0    | 3642  |
| % Approa                     | ch 6.4%      | 93.6% | 0% | -     | -    | 92.9%         | 7.1%  | 0% | -     | -    | 53.2%     | 46.8% | 0% | -     | -    | -     |
| % To                         | al 3.1%      | 45.2% | 0% | 48.3% | -    | 40.8%         | 3.1%  | 0% | 43.9% | -    | 4.1%      | 3.7%  | 0% | 7.8%  | -    | -     |
| Lig                          | ts 111       | 1627  | 0  | 1738  | -    | 1466          | 113   | 0  | 1579  | -    | 148       | 133   | 0  | 281   | -    | 3598  |
| % Ligl                       | ts 99.1%     | 98.8% | 0% | 98.8% | -    | 98.7%         | 99.1% | 0% | 98.7% | -    | 98.0%     | 100%  | 0% | 98.9% | -    | 98.8% |
| Articulated Truc             | ks 1         | 3     | 0  | 4     | -    | 4             | 0     | 0  | 4     | -    | . 0       | 0     | 0  | 0     | -    | 8     |
| % Articulated Truc           | ks 0.9%      | 0.2%  | 0% | 0.2%  | -    | 0.3%          | 0%    | 0% | 0.3%  | -    | 0%        | 0%    | 0% | 0%    | -    | 0.2%  |
| Buses and Single-Unit Truc   | <b>(S</b> 0  | 17    | 0  | 17    | -    | 15            | 1     | 0  | 16    | -    | . 3       | 0     | 0  | 3     | -    | 36    |
| % Buses and Single-Unit Truc | <b>(S</b> 0% | 1.0%  | 0% | 1.0%  | -    | 1.0%          | 0.9%  | 0% | 1.0%  | -    | 2.0%      | 0%    | 0% | 1.1%  | -    | 1.0%  |
| Pedestria                    | ns -         | -     | -  | -     | 0    | -             | -     | -  | -     | 0    | -         | -     | -  | -     | 0    |       |
| % Pedestria                  | ns -         | -     | -  | -     | -    | -             | -     | -  | -     | -    | -         | -     | -  | -     | -    | -     |
| Bicycles on Crosswa          | lk -         | -     | -  | -     | 0    | -             | -     | -  | -     | 0    | -         | -     | -  | -     | 0    |       |
| % Bicycles on Crosswa        | lk -         | -     | -  | -     | -    | -             | -     | -  | -     | -    |           | -     | -  | -     | -    | -     |