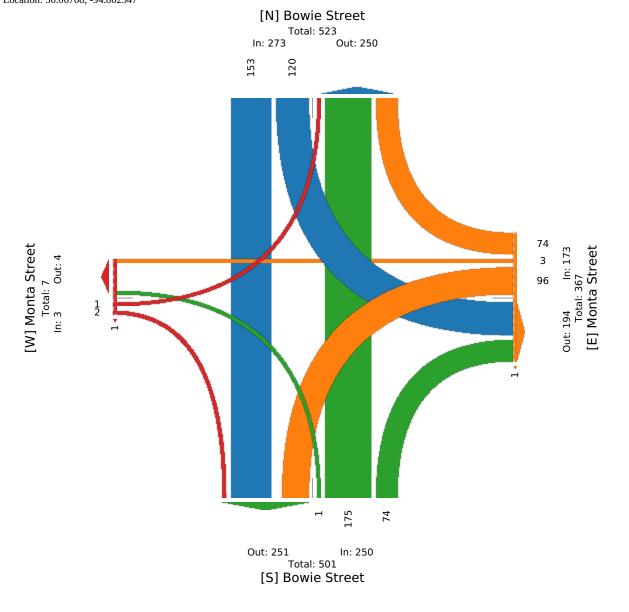

### Bowie Street at Monta Street - TMC

Wed Apr 21, 2021

Full Length (6:30 AM-8:30 AM, 4:30 PM-6:30 PM) All Classes (Lights, Articulated Trucks, Buses and Single-Unit Trucks, Pedestrians, Bicycles on Crosswalk) All Movements

CJ Hens Provided by: C. J. Hensch & Associates Inc. 15 Sycamore Ave., Pasadena, TX, 77503, US

> U L

0 0

0 0

0 0

0 0 Арр

0 0

0 0

0 0

0 0

Ped\* Int

15

29

44

44

| ID: 829768, Location: 30.06 | 708, - | 94.8025   | 547 |   |     |      |           |     |    |   |     |      |            |    |   |   | 52  | 15 S | ycamoi   | e Av  |
|-----------------------------|--------|-----------|-----|---|-----|------|-----------|-----|----|---|-----|------|------------|----|---|---|-----|------|----------|-------|
| Leg                         | Bow    | ie Street |     |   |     |      | Monta Str | eet |    |   |     |      | Bowie Stre | et |   |   |     |      | Monta S  | treet |
| Direction                   | Sou    | hbound    |     |   |     |      | Westboun  | d   |    |   |     |      | Northbound | d  |   |   |     |      | Eastbour | ıd    |
| Time                        | R      | Т         | L   | U | Арр | Ped* | R         | Т   | L  | U | Арр | Ped* | R          | Т  | L | U | Арр | Ped* | R        | Т     |
| 2021-04-21 6:30A            | M 0    | 8         | 2   | 0 | 10  | 0    | 0         | 0   | 2  | 0 | 2   | 0    | 3          | 0  | 0 | 0 | 3   | 0    | 0        | 0     |
| 6:45A                       | M 0    | 14        | 1   | 0 | 15  | 0    | 0         | 0   | 2  | 0 | 2   | 1    | 4          | 8  | 0 | 0 | 12  | 0    | 0        | 0     |
| Hourly To                   | al 0   | 22        | 3   | 0 | 25  | 0    | 0         | 0   | 4  | 0 | 4   | 1    | 7          | 8  | 0 | 0 | 15  | 0    | 0        | 0     |
| 7:00A                       | M 0    | 9         | 14  | 0 | 23  | 0    | 0         | 0   | 0  | 0 | 0   | 0    | 15         | 6  | 0 | 0 | 21  | 0    | 0        | 0     |
| 7:15A                       | M 0    | 10        | 46  | 0 | 56  | 0    | 29        | 0   | 20 | 0 | 49  | 0    | 12         | 7  | 0 | 0 | 19  | 0    | 0        | 0     |
| 7:30A                       | M 0    | 7         | 54  | 0 | 61  | 0    | 39        | 0   | 39 | 0 | 78  | 0    | 22         | 11 | 0 | 0 | 33  | 0    | 0        | 0     |
| 7.45 A                      | MO     | 12        | 1   | 0 | 14  | 0    | 2         | 0   | 6  | 0 | 0   | 0    | 6          | 10 | 0 | 0 | 16  | 0    | 0        | 0     |

| 7:15AM                         | 0  | 10    | 46    | 0  | 56    | 0 | 29    | 0    | 20    | 0  | 49    | 0    | 12    | 7     | 0    | 0  | 19    | 0 0     | 0  | (     | 0 0  | 0     | 0    | 124   |
|--------------------------------|----|-------|-------|----|-------|---|-------|------|-------|----|-------|------|-------|-------|------|----|-------|---------|----|-------|------|-------|------|-------|
| 7:30AM                         | 0  | 7     | 54    | 0  | 61    | 0 | 39    | 0    | 39    | 0  | 78    | 0    | 22    | 11    | 0    | 0  | 33    | 0 0     | 0  | 0     | 0 0  | 0     | 0    | 172   |
| 7:45AM                         | 0  | 13    | 1     | 0  | 14    | 0 | 2     | 0    | 6     | 0  | 8     | 0    | 6     | 10    | 0    | 0  | 16    | 0 0     | 0  | 0     | 0 0  | 0     | 0    | 38    |
| Hourly Total                   | 0  | 39    | 115   | 0  | 154   | 0 | 70    | 0    | 65    | 0  | 135   | 0    | 55    | 34    | 0    | 0  | 89    | 0 0     | 0  | 0     | 0 0  | 0     | 0    | 378   |
| 8:00AM                         | 0  | 11    | 0     | 0  | 11    | 0 | 0     | 0    | 1     | 0  | 1     | 0    | 5     | 9     | 0    | 0  | 14    | 0 0     | 0  | (     | 0 0  | 0     | 0    | 26    |
| 8:15AM                         | 0  | 9     | 0     | 0  | 9     | 0 | 0     | 0    | 1     | 0  | 1     | 0    | 1     | 7     | 1    | 0  | 9     | 0 1     | 0  | (     | 0 0  | 1     | 0    | 20    |
| Hourly Total                   | 0  | 20    | 0     | 0  | 20    | 0 | 0     | 0    | 2     | 0  | 2     | 0    | 6     | 16    | 1    | 0  | 23    | 0 1     | 0  | (     | 0 0  | 1     | 0    | 46    |
| 4:30PM                         | 0  | 11    | 0     | 0  | 11    | 0 | 0     | 1    | 10    | 0  | 11    | 0    | 3     | 17    | 0    | 0  | 20    | 0 0     | 0  | (     | 0 0  | 0     | 0    | 42    |
| 4:45PM                         | 0  | 8     | 2     | 0  | 10    | 0 | 0     | 0    | 2     | 0  | 2     | 0    | 0     | 12    | 0    | 0  | 12    | 0 0     | 0  | 1     | 1 0  | 1     | 0    | 25    |
| Hourly Total                   | 0  | 19    | 2     | 0  | 21    | 0 | 0     | 1    | 12    | 0  | 13    | 0    | 3     | 29    | 0    | 0  | 32    | 0 0     | 0  | 1     | 1 0  | 1     | 0    | 67    |
| 5:00PM                         | 0  | 9     | 0     | 0  | 9     | 0 | 1     | 0    | 9     | 0  | 10    | 0    | 0     | 20    | 0    | 0  | 20    | 0 0     | 0  | (     | 0 0  | 0     | 0    | 39    |
| 5:15PM                         | 0  | 10    | 0     | 0  | 10    | 0 | 0     | 0    | 1     | 0  | 1     | 0    | 1     | 18    | 0    | 0  | 19    | 0 0     | 0  | (     | 0 0  | 0     | 0    | 30    |
| 5:30PM                         | 0  | 13    | 0     | 0  | 13    | 0 | 1     | 0    | 0     | 0  | 1     | 0    | 1     | 13    | 0    | 0  | 14    | 0 0     | 0  | (     | 0 0  | 0     | 1    | 28    |
| 5:45PM                         | 0  | 7     | 0     | 0  | 7     | 0 | 1     | 0    | 2     | 0  | 3     | 0    | 0     | 17    | 0    | 0  | 17    | 0 1     | 0  | (     | 0 0  | 1     | 0    | 28    |
| Hourly Total                   | 0  | 39    | 0     | 0  | 39    | 0 | 3     | 0    | 12    | 0  | 15    | 0    | 2     | 68    | 0    | 0  | 70    | 0 1     | 0  | (     | 0 0  | 1     | 1    | 125   |
| 6:00PM                         | 0  | 5     | 0     | 0  | 5     | 0 | 0     | 2    | 1     | 0  | 3     | 0    | 1     | 10    | 0    | 0  | 11    | 0 0     | 0  | (     | 0 0  | 0     | 0    | 19    |
| 6:15PM                         | 0  | 9     | 0     | 0  | 9     | 0 | 1     | 0    | 0     | 0  | 1     | 0    | 0     | 10    | 0    | 0  | 10    | 0 0     | 0  | (     | 0 0  | 0     | 0    | 20    |
| Hourly Total                   | 0  | 14    | 0     | 0  | 14    | 0 | 1     | 2    | 1     | 0  | 4     | 0    | 1     | 20    | 0    | 0  | 21    | 0 0     | 0  | 0     | 0 0  | 0     | 0    | 39    |
| Total                          | 0  | 153   | 120   | 0  | 273   | 0 | 74    | 3    | 96    | 0  | 173   | 1    | 74    | 175   | 1    | 0  | 250   | 0 2     | 0  | 1     | 1 0  | 3     | 1    | 699   |
| % Approach                     | 0% | 56.0% | 44.0% | 0% | -     | - | 42.8% | 1.7% | 55.5% | 0% | -     | -    | 29.6% | 70.0% | 0.4% | 0% | -     | - 66.7% | 0% | 33.3% | 5 0% | -     | -    |       |
| % Total                        | 0% | 21.9% | 17.2% | 0% | 39.1% | - | 10.6% | 0.4% | 13.7% | 0% | 24.7% | -    | 10.6% | 25.0% | 0.1% | 0% | 35.8% | - 0.3%  | 0% | 0.1%  | 6 0% | 0.4%  | -    |       |
| Lights                         | 0  | 152   | 120   | 0  | 272   | - | 74    | 3    | 96    | 0  | 173   | -    | 74    | 172   | 1    | 0  | 247   | - 1     | 0  | 1     | 1 0  | 2     | -    | 694   |
| % Lights                       | 0% | 99.3% | 100%  | 0% | 99.6% | - | 100%  | 100% | 100%  | 0% | 100%  | -    | 100%  | 98.3% | 100% | 0% | 98.8% | - 50.0% | 0% | 100%  | 6 0% | 66.7% | -    | 99.3% |
| Articulated Trucks             | 0  | 0     | 0     | 0  | 0     | - | 0     | 0    | 0     | 0  | 0     | -    | 0     | 0     | 0    | 0  | 0     | - 0     | 0  | (     | 0 0  | 0     | -    | (     |
| % Articulated Trucks           | 0% | 0%    | 0%    | 0% | 0%    | - | 0%    | 0%   | 0%    | 0% | 0%    | -    | 0%    | 0%    | 0%   | 0% | 0%    | - 0%    | 0% | 0%    | 6 0% | 0%    | -    | 0%    |
| Buses and Single-Unit Trucks   | 0  | 1     | 0     | 0  | 1     | - | 0     | 0    | 0     | 0  | 0     | -    | 0     | 3     | 0    | 0  | 3     | - 1     | 0  | (     | 0 0  | 1     | -    | 5     |
| % Buses and Single-Unit Trucks | 0% | 0.7%  | 0%    | 0% | 0.4%  | - | 0%    | 0%   | 0%    | 0% | 0%    | -    | 0%    | 1.7%  | 0%   | 0% | 1.2%  | - 50.0% | 0% | 0%    | 6 0% | 33.3% | -    | 0.7%  |
| Pedestrians                    | -  | -     | -     | -  | -     | 0 | -     | -    | -     | -  | -     | 1    | -     | -     | -    | -  | -     | 0 -     |    |       |      | -     | 0    |       |
| % Pedestrians                  | -  | -     | -     | -  | -     | - | -     | -    | -     | -  | -     | 100% | -     | -     | -    | -  | -     |         |    |       |      | -     | 0%   |       |
| Bicycles on Crosswalk          | -  | -     | -     | -  | -     | 0 | -     | -    | -     | -  | -     | 0    | -     | -     | -    | -  | -     | 0 -     |    |       |      | -     | 1    |       |
| % Bicycles on Crosswalk        | 1  |       |       | -  |       |   |       |      | -     | -  |       | 0%   |       |       | -    | -  | -     |         |    |       |      |       | 100% |       |

Bowie Street at Monta Street - TMC Wed Apr 21, 2021 Full Length (6:30 AM-8:30 AM, 4:30 PM-6:30 PM) All Classes (Lights, Articulated Trucks, Buses and Single-Unit Trucks, Pedestrians, Bicycles on Crosswalk) All Movements ID: 829768, Location: 30.06708, -94.802547 CJ Hensen Associates, hc. Provided by: C. J. Hensch & Associates Inc. 5215 Sycamore Ave., Pasadena, TX, 77503, US