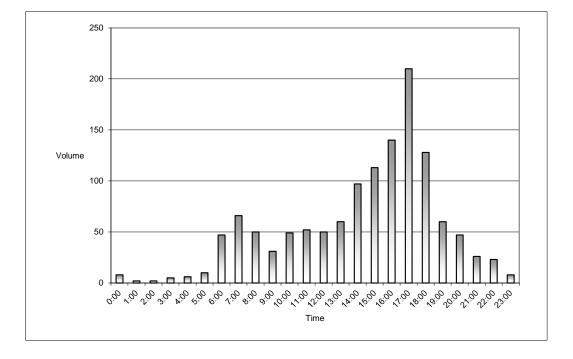

## N Main Street at Cook Road - TMC

Wed Apr 21, 2021 Full Length (6:30 AM-8:30 AM, 4:30 PM-6:30 PM) All Classes (Lights, Articulated Trucks, Buses and Single-Unit Trucks, Pedestrians, Bicycles on Crosswalk) All Movements

ID: 829769, Location: 30.075152, -94.781243

| Leg                          | N Main Stree |       |    |       |      | N Main Street |       |    |       |      | Cook Road |       |    |       |      |       |
|------------------------------|--------------|-------|----|-------|------|---------------|-------|----|-------|------|-----------|-------|----|-------|------|-------|
| Direction                    | Southbound   |       |    |       |      | Northbound    |       |    |       |      | Eastbound |       |    |       |      |       |
| Time                         | R            | Т     | U  | Арр   | Ped* | Т             | L     | U  | Арр   | Ped* | R         | L     | U  | Арр   | Ped* | Int   |
| 2021-04-21 6:30A             | M 1          | 61    | 0  | 62    | 0    | 24            | 1     | 0  | 25    | 0    | 4         | 2     | 0  | 6     | 0    | 93    |
| 6:45A                        | M 1          | 87    | 0  | 88    | 0    | 31            | 2     | 0  | 33    | 0    | 5         | 1     | 0  | 6     | 0    |       |
| Hourly To                    | al 2         | 148   | 0  | 150   | 0    | 55            | 3     | 0  | 58    | 0    | 9         | 3     | 0  | 12    | 0    | -     |
| 7:00A                        | M 6          | 108   | 0  | 114   | 0    | 34            | 1     | 0  | 35    | 0    | -         | 3     | 0  | 16    | 0    |       |
| 7:15A                        | M 2          | 171   | 0  | 173   | 0    | 74            | 1     | 0  | 75    | 0    | 12        | 2     | 0  | 14    | 0    | 262   |
| 7:30A                        |              | 151   | 0  | 156   | 0    | 88            | 13    | 0  | 101   | 0    | 10        | 1     | 0  | 11    | 0    |       |
| 7:45A                        |              | 122   | 0  | 125   | 0    |               | 6     | 0  | 105   | 0    |           | 2     | 0  | 13    | 0    |       |
| Hourly To                    |              | 552   | 0  | 568   | 0    | 295           | 21    | 0  | 316   | 0    | 46        | 8     | 0  | 54    | 0    |       |
| 8:00A                        |              | 96    | 0  | 101   | 0    |               | 5     | 0  | 70    | 0    | -         | 3     | 0  | 8     | 0    | -     |
| 8:15A                        | M 1          | 82    | 0  | 83    | 0    | 42            | 1     | 0  | 43    | 0    | 6         | 7     | 0  | 13    | 0    |       |
| Hourly To                    |              | 178   | 0  | 184   | 0    | 107           | 6     | 0  | 113   | 0    |           | 10    | 0  | 21    | 0    |       |
| 4:30F                        | М 5          | 98    | 0  | 103   | 0    | 135           | 9     | 0  | 144   | 0    | 13        | 10    | 0  | 23    | 0    |       |
| 4:45F                        | М 5          | 83    | 0  | 88    | 0    |               | 13    | 0  | 151   | 0    | 6         | 8     | 0  | 14    | 0    |       |
| Hourly To                    | al 10        | 181   | 0  | 191   | 0    | 273           | 22    | 0  | 295   | 0    | 19        | 18    | 0  | 37    | 0    | 523   |
| 5:00F                        | M 20         | 120   | 0  | 140   | 0    | 138           | 7     | 0  | 145   | 0    | 13        | 22    | 0  | 35    | 0    |       |
| 5:15F                        |              | 120   | 0  | 127   | 0    |               | 6     | 0  | 153   | 0    |           | 11    | 0  | 15    | 0    |       |
| 5:30F                        | M 12         | 85    | 0  | 97    | 0    | 125           | 8     | 0  | 133   | 0    | 10        | 18    | 0  | 28    | 0    |       |
| 5:45F                        |              | 80    | 0  | 95    | 0    | 113           | 21    | 0  | 134   | 0    |           | 12    | 0  | 23    | 0    | -     |
| Hourly To                    |              | 405   | 0  | 459   | 0    | 523           | 42    | 0  | 565   | 0    |           | 63    | 0  | 101   | 0    | -     |
| 6:00F                        |              | 85    | 0  | 99    | 0    | 115           | 14    | 0  | 129   | 0    |           | 21    | 0  | 37    | 0    |       |
| 6:15F                        |              | 98    | 0  | 108   | 0    |               | 6     | 0  | 123   | 0    |           | 10    | 0  | 22    | 0    |       |
| Hourly To                    | al 24        | 183   | 0  | 207   | 0    | 232           | 20    | 0  | 252   | 0    | 28        | 31    | 0  | 59    | 0    | 518   |
| То                           | al 112       | 1647  | 0  | 1759  | 0    | 1485          | 114   | 0  | 1599  | 0    | 151       | 133   | 0  | 284   | 0    | 3642  |
| % Approa                     | ch 6.4%      | 93.6% | 0% | -     | -    | 92.9%         | 7.1%  | 0% | -     | -    | 53.2%     | 46.8% | 0% | -     | -    | -     |
| % To                         | al 3.1%      | 45.2% | 0% | 48.3% | -    | 40.8%         | 3.1%  | 0% | 43.9% | -    | 4.1%      | 3.7%  | 0% | 7.8%  | -    | -     |
| Lig                          | ts 111       | 1627  | 0  | 1738  | -    | 1466          | 113   | 0  | 1579  | -    | 148       | 133   | 0  | 281   | -    | 3598  |
| % Ligl                       | ts 99.1%     | 98.8% | 0% | 98.8% | -    | 98.7%         | 99.1% | 0% | 98.7% | -    | 98.0%     | 100%  | 0% | 98.9% | -    | 98.8% |
| Articulated Truc             | ks 1         | 3     | 0  | 4     | -    | 4             | 0     | 0  | 4     | -    | . 0       | 0     | 0  | 0     | -    | 8     |
| % Articulated Truc           | ks 0.9%      | 0.2%  | 0% | 0.2%  | -    | 0.3%          | 0%    | 0% | 0.3%  | -    | 0%        | 0%    | 0% | 0%    | -    | 0.2%  |
| Buses and Single-Unit Truc   | <b>(S</b> 0  | 17    | 0  | 17    | -    | 15            | 1     | 0  | 16    | -    | . 3       | 0     | 0  | 3     | -    | 36    |
| % Buses and Single-Unit Truc | <b>(S</b> 0% | 1.0%  | 0% | 1.0%  | -    | 1.0%          | 0.9%  | 0% | 1.0%  | -    | 2.0%      | 0%    | 0% | 1.1%  | -    | 1.0%  |
| Pedestria                    | ns -         | -     | -  | -     | 0    | -             | -     | -  | -     | 0    | -         | -     | -  | -     | 0    |       |
| % Pedestria                  | ns -         | -     | -  | -     | -    | -             | -     | -  | -     | -    | -         | -     | -  | -     | -    | -     |
| Bicycles on Crosswa          | lk -         | -     | -  | -     | 0    | -             | -     | -  | -     | 0    | -         | -     | -  | -     | 0    |       |
| % Bicycles on Crosswa        | lk -         | -     | -  | -     | -    | -             | -     | -  | -     | -    |           | -     | -  | -     | -    | -     |