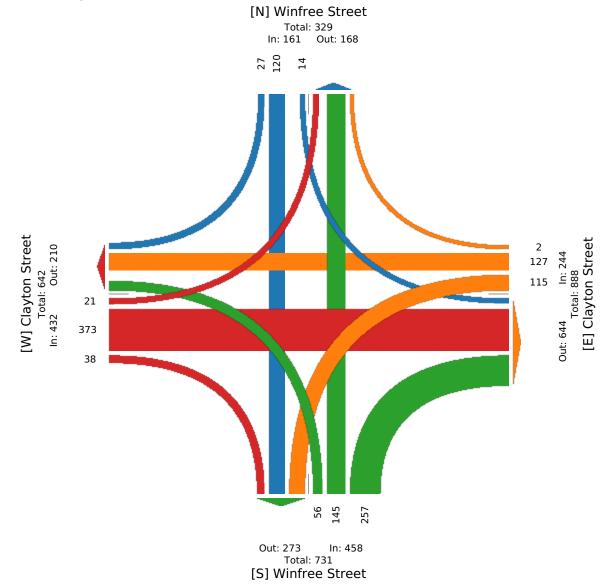

les on Crosswalk          | -                  | -     | -     | -  | -     | 0    | -                 | -     | -     | -  | -     | 0    | -                  | -     | -     | -  | -     | 0 | -                  | -     | -     | -  | -     | 0    |       |
| % Bicycles on Crosswalk        | -                  | -     | -     | -  | -     | -    | -                 | -     | -     | -  | -     | -    | -                  | -     | -     | -  | -     | - | -                  | -     | -     | -  | -     | -    | -     |

Winfree Street at Clayton Street - TMC Tue Apr 27, 2021 PM Peak (4:45 PM - 5:45 PM) - Overall Peak Hour All Classes (Lights, Articulated Trucks, Buses and Single-Unit Trucks, Pedestrians, Bicycles on Crosswalk) All Movements

ID: 829785, Location: 30.04851, -94.887595





## FM 1010/FM 2090 at Baptist Church Loop Rd - TMC

Wed Apr 21, 2021 Full Length (6:30 AM-8:30 AM, 4:30 PM-6:30 PM) All Classes (Lights, Articulated Trucks, Buses and Single-Unit Trucks, Pedestrians, Bicycles on Crosswalk) All Movements

ID: 829786, Location: 30.214872, -95.096303



| Leg                        | FM 1010    |      |      |       |      | Baptist Chur | ch Loop Rd |    |       |      | FM 2090   |       |    |       |      |       |
|----------------------------|------------|------|------|-------|------|--------------|------------|----|-------|------|-----------|-------|----|-------|------|-------|
| Direction                  | Southwes   |      |      |       |      | Westbound    |            |    |       | 1    | Eastbound |       |    |       |      |       |
| Time