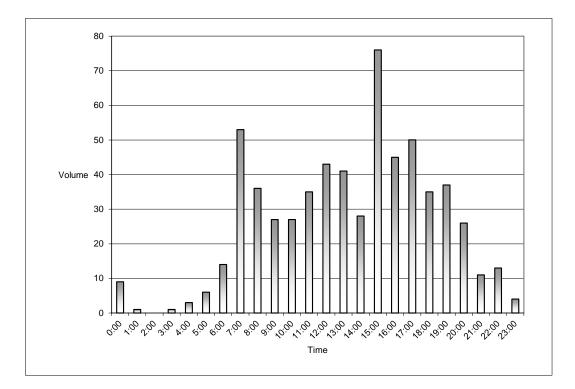

### Bowie Street at Monta Street - TMC

Wed Apr 21, 2021

Full Length (6:30 AM-8:30 AM, 4:30 PM-6:30 PM) All Classes (Lights, Articulated Trucks, Buses and Single-Unit Trucks, Pedestrians, Bicycles on Crosswalk) All Movements

0 0

0 0

Ped\* Int

15

29

44

44

| ID: 829768, Location: 30.06 | 708, - | 94.8025   | 547 |   |     |      |           |     |    |   |     |      |            |    |   |   | 52  | 15 S | ycamoi   | e Av  |
|-----------------------------|--------|-----------|-----|---|-----|------|-----------|-----|----|---|-----|------|------------|----|---|---|-----|------|----------|-------|
| Leg                         | Bow    | ie Street |     |   |     |      | Monta Str | eet |    |   |     |      | Bowie Stre | et |   |   |     |      | Monta S  | treet |
| Direction                   | Sou    | hbound    |     |   |     |      | Westboun  | d   |    |   |     |      | Northbound | d  |   |   |     |      | Eastbour | ıd    |
| Time                        | R      | Т         | L   | U | Арр | Ped* | R         | Т   | L  | U | Арр | Ped* | R          | Т  | L | U | Арр | Ped* | R        | Т     |
| 2021-04-21 6:30A            | M 0    | 8         | 2   | 0 | 10  | 0    | 0         | 0   | 2  | 0 | 2   | 0    | 3          | 0  | 0 | 0 | 3   | 0    | 0        | 0     |
| 6:45A                       | M 0    | 14        | 1   | 0 | 15  | 0    | 0         | 0   | 2  | 0 | 2   | 1    | 4          | 8  | 0 | 0 | 12  | 0    | 0        | 0     |
| Hourly To                   | al 0   | 22        | 3   | 0 | 25  | 0    | 0         | 0   | 4  | 0 | 4   | 1    | 7          | 8  | 0 | 0 | 15  | 0    | 0        | 0     |
| 7:00A                       | M 0    | 9         | 14  | 0 | 23  | 0    | 0         | 0   | 0  | 0 | 0   | 0    | 15         | 6  | 0 | 0 | 21  | 0    | 0        | 0     |
| 7:15A                       | M 0    | 10        | 46  | 0 | 56  | 0    | 29        | 0   | 20 | 0 | 49  | 0    | 12         | 7  | 0 | 0 | 19  | 0    | 0        | 0     |
| 7:30A                       | M 0    | 7         | 54  | 0 | 61  | 0    | 39        | 0   | 39 | 0 | 78  | 0    | 22         | 11 | 0 | 0 | 33  | 0    | 0        | 0     |
| 7.45 A                      | MO     | 12        | 1   | 0 | 14  | 0    | 2         | 0   | 6  | 0 | 0   | 0    | 6          | 10 | 0 | 0 | 16  | 0    | 0        | 0     |

| 7:15AM                         | 0  | 10    | 46    | 0  | 56    | 0 | 29    | 0    | 20    | 0  | 49    | 0    | 12    | 7     | 0    | 0  | 19    | 0 0     | 0  | (     | 0 0  | 0     | 0    | 124   |
|--------------------------------|----|-------|-------|----|-------|---|-------|------|-------|----|-------|------|-------|-------|------|----|-------|---------|----|-------|------|-------|------|-------|
| 7:30AM                         | 0  | 7     | 54    | 0  | 61    | 0 | 39    | 0    | 39    | 0  | 78    | 0    | 22    | 11    | 0    | 0  | 33    | 0 0     | 0  | 0     | 0 0  | 0     | 0    | 172   |
| 7:45AM                         | 0  | 13    | 1     | 0  | 14    | 0 | 2     | 0    | 6     | 0  | 8     | 0    | 6     | 10    | 0    | 0  | 16    | 0 0     | 0  | 0     | 0 0  | 0     | 0    | 38    |
| Hourly Total                   | 0  | 39    | 115   | 0  | 154   | 0 | 70    | 0    | 65    | 0  | 135   | 0    | 55    | 34    | 0    | 0  | 89    | 0 0     | 0  | 0     | 0 0  | 0     | 0    | 378   |
| 8:00AM                         | 0  | 11    | 0     | 0  | 11    | 0 | 0     | 0    | 1     | 0  | 1     | 0    | 5     | 9     | 0    | 0  | 14    | 0 0     | 0  | (     | 0 0  | 0     | 0    | 26    |
| 8:15AM                         | 0  | 9     | 0     | 0  | 9     | 0 | 0     | 0    | 1     | 0  | 1     | 0    | 1     | 7     | 1    | 0  | 9     | 0 1     | 0  | (     | 0 0  | 1     | 0    | 20    |
| Hourly Total                   | 0  | 20    | 0     | 0  | 20    | 0 | 0     | 0    | 2     | 0  | 2     | 0    | 6     | 16    | 1    | 0  | 23    | 0 1     | 0  | (     | 0 0  | 1     | 0    | 46    |
| 4:30PM                         | 0  | 11    | 0     | 0  | 11    | 0 | 0     | 1    | 10    | 0  | 11    | 0    | 3     | 17    | 0    | 0  | 20    | 0 0     | 0  | (     | 0 0  | 0     | 0    | 42    |
| 4:45PM                         | 0  | 8     | 2     | 0  | 10    | 0 | 0     | 0    | 2     | 0  | 2     | 0    | 0     | 12    | 0    | 0  | 12    | 0 0     | 0  | 1     | 1 0  | 1     | 0    | 25    |
| Hourly Total                   | 0  | 19    | 2     | 0  | 21    | 0 | 0     | 1    | 12    | 0  | 13    | 0    | 3     | 29    | 0    | 0  | 32    | 0 0     | 0  | 1     | 1 0  | 1     | 0    | 67    |
| 5:00PM                         | 0  | 9     | 0     | 0  | 9     | 0 | 1     | 0    | 9     | 0  | 10    | 0    | 0     | 20    | 0    | 0  | 20    | 0 0     | 0  | (     | 0 0  | 0     | 0    | 39    |
| 5:15PM                         | 0  | 10    | 0     | 0  | 10    | 0 | 0     | 0    | 1     | 0  | 1     | 0    | 1     | 18    | 0    | 0  | 19    | 0 0     | 0  | (     | 0 0  | 0     | 0    | 30    |
| 5:30PM                         | 0  | 13    | 0     | 0  | 13    | 0 | 1     | 0    | 0     | 0  | 1     | 0    | 1     | 13    | 0    | 0  | 14    | 0 0     | 0  | (     | 0 0  | 0     | 1    | 28    |
| 5:45PM                         | 0  | 7     | 0     | 0  | 7     | 0 | 1     | 0    | 2     | 0  | 3     | 0    | 0     | 17    | 0    | 0  | 17    | 0 1     | 0  | (     | 0 0  | 1     | 0    | 28    |
| Hourly Total                   | 0  | 39    | 0     | 0  | 39    | 0 | 3     | 0    | 12    | 0  | 15    | 0    | 2     | 68    | 0    | 0  | 70    | 0 1     | 0  | (     | 0 0  | 1     | 1    | 125   |
| 6:00PM                         | 0  | 5     | 0     | 0  | 5     | 0 | 0     | 2    | 1     | 0  | 3     | 0    | 1     | 10    | 0    | 0  | 11    | 0 0     | 0  | (     | 0 0  | 0     | 0    | 19    |
| 6:15PM                         | 0  | 9     | 0     | 0  | 9     | 0 | 1     | 0    | 0     | 0  | 1     | 0    | 0     | 10    | 0    | 0  | 10    | 0 0     | 0  | (     | 0 0  | 0     | 0    | 20    |
| Hourly Total                   | 0  | 14    | 0     | 0  | 14    | 0 | 1     | 2    | 1     | 0  | 4     | 0    | 1     | 20    | 0    | 0  | 21    | 0 0     | 0  | 0     | 0 0  | 0     | 0    | 39    |
| Total                          | 0  | 153   | 120   | 0  | 273   | 0 | 74    | 3    | 96    | 0  | 173   | 1    | 74    | 175   | 1    | 0  | 250   | 0 2     | 0  | 1     | 1 0  | 3     | 1    | 699   |
| % Approach                     | 0% | 56.0% | 44.0% | 0% | -     | - | 42.8% | 1.7% | 55.5% | 0% | -     | -    | 29.6% | 70.0% | 0.4% | 0% | -     | - 66.7% | 0% | 33.3% | 5 0% | -     | -    |       |
| % Total                        | 0% | 21.9% | 17.2% | 0% | 39.1% | - | 10.6% | 0.4% | 13.7% | 0% | 24.7% | -    | 10.6% | 25.0% | 0.1% | 0% | 35.8% | - 0.3%  | 0% | 0.1%  | 6 0% | 0.4%  | -    |       |
| Lights                         | 0  | 152   | 120   | 0  | 272   | - | 74    | 3    | 96    | 0  | 173   | -    | 74    | 172   | 1    | 0  | 247   | - 1     | 0  | 1     | 1 0  | 2     | -    | 694   |
| % Lights                       | 0% | 99.3% | 100%  | 0% | 99.6% | - | 100%  | 100% | 100%  | 0% | 100%  | -    | 100%  | 98.3% | 100% | 0% | 98.8% | - 50.0% | 0% | 100%  | 6 0% | 66.7% | -    | 99.3% |
| Articulated Trucks             | 0  | 0     | 0     | 0  | 0     | - | 0     | 0    | 0     | 0  | 0     | -    | 0     | 0     | 0    | 0  | 0     | - 0     | 0  | (     | 0 0  | 0     | -    | (     |
| % Articulated Trucks           | 0% | 0%    | 0%    | 0% | 0%    | - | 0%    | 0%   | 0%    | 0% | 0%    | -    | 0%    | 0%    | 0%   | 0% | 0%    | - 0%    | 0% | 0%    | 6 0% | 0%    | -    | 0%    |
| Buses and Single-Unit Trucks   | 0  | 1     | 0     | 0  | 1     | - | 0     | 0    | 0     | 0  | 0     | -    | 0     | 3     | 0    | 0  | 3     | - 1     | 0  | (     | 0 0  | 1     | -    | 5     |
| % Buses and Single-Unit Trucks | 0% | 0.7%  | 0%    | 0% | 0.4%  | - | 0%    | 0%   | 0%    | 0% | 0%    | -    | 0%    | 1.7%  | 0%   | 0% | 1.2%  | - 50.0% | 0% | 0%    | 6 0% | 33.3% | -    | 0.7%  |
| Pedestrians                    | -  | -     | -     | -  | -     | 0 | -     | -    | -     | -  | -     | 1    | -     | -     | -    | -  | -     | 0 -     |    |       |      | -     | 0    |       |
| % Pedestrians                  | -  | -     | -     | -  | -     | - | -     | -    | -     | -  | -     | 100% | -     | -     | -    | -  | -     |         |    |       |      | -     | 0%   |       |
| Bicycles on Crosswalk          | -  | -     | -     | -  | -     | 0 | -     | -    | -     | -  | -     | 0    | -     | -     | -    | -  | -     | 0 -     |    |       |      | -     | 1    |       |
| % Bicycles on Crosswalk        | 1  |       |       | -  |       |   |       |      | -     | -  |       | 0%   |       |       | -    | -  | -     |         |    |       |      |       | 100% |       |