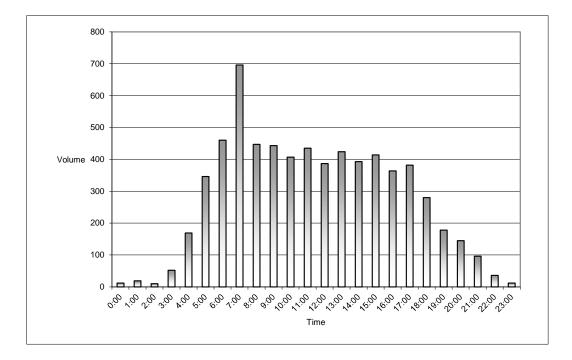

1 inch =1,750 feet

2022 City of Cleveland, Texas Zoning Map

Raw Volume Data (TMC)

Bowie Street at Edgewood - TMC Wed Apr 21, 2021 Full Length (6:30 AM-8:30 AM, 4:30 PM-6:30 PM) All Classes (Lights, Articulated Trucks, Buses and Single-Unit Trucks, Pedestrians, Bicycles on Crosswalk) All Movements

ID: 829766, Location: 30.071092, -94.802616

| Leg                           |             | orth |      |      |    |      |       | Edgewoo  |    |       |      |       |      | Bowie St |      |      |    |       |      | Edgewoo   |       |      |    |       |        |       |
|-------------------------------|-------------|------|------|------|----|------|-------|----------|----|-------|------|-------|------|----------|------|------|----|-------|------|-----------|-------|------|----|-------|--------|-------|
| Direction                     | _           |      | boun |      |    |      |       | Westbour |    |       |      |       |      | Northbou |      |      |    |       |      | Eastbound |       |      |    |       |        |       |
| Time                          |             | R    | Т    | L    | U  | Арр  | Ped*  | R        | _  | L     | U    |       | Ped* | R        | Т    | L    | U  | Арр   | Ped* | R         | Т     |      | U  | Арр   | Ped* I |       |
| 2021-04-21 6:30AN             | _           | 0    | 0    | 0    | 0  | 0    | 0     |          | 0  | 8     | 0    | 8     |      | 1        | 0    | 0    | 0  | 1     | 0    | 0         | 0     | 0    | 0  | 0     | 0      | 9     |
| 6:45AM                        |             | 0    | 0    | 0    | 0  | 0    | 0     |          | 0  | 12    | 0    | 13    | 0    | 2        | 2    | 0    | 0  | 4     | 0    | 3         | 1     | 0    | 0  | 4     | 0      | 21    |
| Hourly Tota                   | _           | 0    | 0    | 0    | 0  | 0    | 0     |          | 0  | 20    | 0    | 21    | 0    | -        | 2    | 0    | 0  | 5     | 0    | 3         | 1     | 0    | 0  | 4     | 0      | 30    |
| 7:00AN                        | _           | 0    | 0    | 0    | 0  | 0    | 0     |          | 0  | 17    | 0    | 19    | 0    | 3        | 1    | 0    | 0  | 4     | 0    | 2         | 1     | 0    | 0  | 3     | 0      | 26    |
| 7:15AM                        | _           | 0    | 0    | 0    | 0  | 0    | 0     |          | 0  | 18    | 0    | 20    | 0    |          | 0    | 0    | 0  | 21    | 0    | 5         | 1     | 0    | 0  | 6     | 0      | 47    |
| 7:30AM                        |             | 0    | 0    | 0    | 0  | 0    | 0     | 1        | 0  | 30    | 0    | 31    | 0    |          | 0    | 0    | 0  | 25    | 0    | 1         | 1     | 0    | 0  | 2     | 0      | 58    |
| 7:45AM                        | 1           | 0    | 0    | 0    | 0  | 0    | 0     | 1        | 0  | 7     | 0    | 8     | 0    | 6        | 1    | 0    | 0  | 7     | 0    | 2         | 2     | 0    | 0  | 4     | 0      | 19    |
| Hourly Tota                   | ıl          | 0    | 0    | 0    | 0  | 0    | 0     | 6        | 0  | 72    | 0    | 78    | 0    | 55       | 2    | 0    | 0  | 57    | 0    | 10        | 5     | 0    | 0  | 15    | 0      | 150   |
| 8:00AM                        | 1           | 0    | 0    | 0    | 0  | 0    | 1     | 0        | 0  | 3     | 0    | 3     |      | 8        | 0    | 1    | 0  | 9     | 0    | 0         | 1     | 0    | 0  | 1     | 1      | 13    |
| 8:15AM                        | 1           | 0    | 0    | 0    | 0  | 0    | 0     | 0        | 0  | 4     | 0    | 4     | 0    | 4        | 0    | 0    | 0  | 4     | 0    | 0         | 0     | 0    | 0  | 0     | 0      | 8     |
| Hourly Tota                   | ıl          | 0    | 0    | 0    | 0  | 0    | 1     | 0        | 0  | 7     | 0    | 7     | 0    | 12       | 0    | 1    | 0  | 13    | 0    | 0         | 1     | 0    | 0  | 1     | 1      | 21    |
| 4:30PM                        | Л           | 0    | 0    | 0    | 0  | 0    | 0     | 1        | 0  | 4     | 0    | 5     | 0    | 14       | 0    | 0    | 0  | 14    | 0    | 1         | 0     | 0    | 0  | 1     | 0      | 20    |
| 4:45PM                        | Л           | 0    | 0    | 0    | 0  | 0    | 0     | 0        | 0  | 5     | 0    | 5     | 0    | 10       | 2    | 0    | 0  | 12    | 0    | 2         | 4     | 0    | 0  | 6     | 0      | 23    |
| Hourly Tota                   | ıl          | 0    | 0    | 0    | 0  | 0    | 0     | 1        | 0  | 9     | 0    | 10    | 0    | 24       | 2    | 0    | 0  | 26    | 0    | 3         | 4     | 0    | 0  | 7     | 0      | 43    |
| 5:00PM                        | Л           | 0    | 0    | 0    | 0  | 0    | 0     | 0        | 0  | 3     | 0    | 3     | 0    | 16       | 1    | 0    | 0  | 17    | 0    | 2         | 0     | 0    | 0  | 2     | 1      | 22    |
| 5:15PM                        | Л           | 0    | 0    | 1    | 0  | 1    | 0     | 1        | 0  | 10    | 1    | 12    | 0    | 17       | 0    | 0    | 0  | 17    | 0    | 0         | 0     | 0    | 0  | 0     | 0      | 30    |
| 5:30PM                        | Л           | 0    | 0    | 0    | 0  | 0    | 1     | 4        | 0  | 7     | 0    | 11    | 0    | 14       | 0    | 0    | 0  | 14    | 0    | 1         | 2     | 0    | 0  | 3     | 0      | 28    |
| 5:45PM                        | Л           | 0    | 0    | 0    | 0  | 0    | 0     | 1        | 0  | 4     | 0    | 5     | 0    | 10       | 2    | 0    | 0  | 12    | 0    | 0         | 1     | 0    | 0  | 1     | 0      | 18    |
| Hourly Tota                   | ıl          | 0    | 0    | 1    | 0  | 1    | 1     | 6        | 0  | 24    | 1    | 31    | 0    | 57       | 3    | 0    | 0  | 60    | 0    | 3         | 3     | 0    | 0  | 6     | 1      | 98    |
| 6:00PM                        | Л           | 0    | 0    | 0    | 0  | 0    | 0     | 1        | 0  | 5     | 0    | 6     | 0    | 6        | 0    | 0    | 0  | 6     | 0    | 0         | 0     | 0    | 0  | 0     | 0      | 12    |
| 6:15PM                        | Л           | 0    | 0    | 0    | 0  | 0    | 0     | 1        | 0  | 6     | 0    | 7     | 0    | 12       | 0    | 0    | 0  | 12    | 0    | 0         | 1     | 0    | 0  | 1     | 0      | 20    |
| Hourly Tota                   | ıl          | 0    | 0    | 0    | 0  | 0    | 0     | 2        | 0  | 11    | 0    | 13    | 0    | 18       | 0    | 0    | 0  | 18    | 0    | 0         | 1     | 0    | 0  | 1     | 0      | 32    |
| Tota                          | ıl          | 0    | 0    | 1    | 0  | 1    | 2     | 16       | 0  | 143   | 1    | 160   | 0    | 169      | 9    | 1    | 0  | 179   | 0    | 19        | 15    | 0    | 0  | 34    | 2      | 374   |
| % Approac                     | <b>h</b> 0' | % (  | )% : | 100% | 0% | -    | -     | 10.0%    | 0% | 89.4% | 0.6% | -     | -    | 94.4%    | 5.0% | 0.6% | 0% | -     | -    | 55.9%     | 44.1% | 0% ( | )% | -     | -      | -     |
| % Tota                        | <b>il</b> 0 | % (  | )%   | 0.3% | 0% | 0.3% | -     | 4.3%     | 0% | 38.2% | 0.3% | 42.8% | -    | 45.2%    | 2.4% | 0.3% | 0% | 47.9% | -    | 5.1%      | 4.0%  | 0% ( | )% | 9.1%  | -      | -     |
| Light                         | s           | 0    | 0    | 1    | 0  | 1    | -     | 16       | 0  | 141   | 1    | 158   | -    | 166      | 9    | 0    | 0  | 175   | -    | 19        | 14    | 0    | 0  | 33    | -      | 367   |
| % Light                       | <b>s</b> 0  | % (  | )% : | 100% | 0% | 100% | -     | 100%     | 0% | 98.6% | 100% | 98.8% | -    | 98.2%    | 100% | 0%   | 0% | 97.8% | -    | 100%      | 93.3% | 0% ( | )% | 97.1% | -      | 98.1% |
| Articulated Truck             | s           | 0    | 0    | 0    | 0  | 0    | -     | 0        | 0  | 0     | 0    | 0     | -    | 0        | 0    | 0    | 0  | 0     | -    | 0         | 0     | 0    | 0  | 0     | -      | 0     |
| % Articulated Truck           | <b>s</b> 0' | % (  | )%   | 0%   | 0% | 0%   | -     | 0%       | 0% | 0%    | 0%   | 0%    | -    | 0%       | 0%   | 0%   | 0% | 0%    | -    | 0%        | 0%    | 0% ( | )% | 0%    | -      | 0%    |
| Buses and Single-Unit Truck   | s           | 0    | 0    | 0    | 0  | 0    | -     | 0        | 0  | 2     | 0    | 2     | -    | 3        | 0    | 1    | 0  | 4     | -    | 0         | 1     | 0    | 0  | 1     | -      | 7     |
| % Buses and Single-Unit Truck | s 0         | % (  | )%   | 0%   | 0% | 0%   | -     | 0%       | 0% | 1.4%  | 0%   | 1.3%  | -    | 1.8%     | 0%   | 100% | 0% | 2.2%  | -    | 0%        | 6.7%  | 0% ( | )% | 2.9%  | -      | 1.9%  |
| Pedestrian                    | s           | -    | -    | -    | -  | -    | 1     | -        | -  | -     | -    | -     | 0    | -        | -    | -    | -  | -     | 0    | -         | -     | -    | -  | -     | 1      |       |
| % Pedestrian                  | s           | -    | -    | -    | -  | -    | 50.0% | -        | -  | -     | -    | -     | -    | -        | -    | -    | -  | -     | -    | -         | -     | -    | -  | -     | 50.0%  | -     |
| Bicycles on Crosswal          | k           | -    | -    | -    | -  | -    | 1     | -        | -  | -     | -    | -     | 0    | -        | -    | -    | -  | -     | 0    | -         | -     | -    | -  | -     | 1      |       |
| % Bicycles on Crosswal        | k           | -    | -    | -    | -  | -    | 50.0% | -        | -  | -     | -    | -     | -    | -        | -    | -    | -  | -     | -    | -         | -     | -    | -  | -     | 50.0%  | -     |