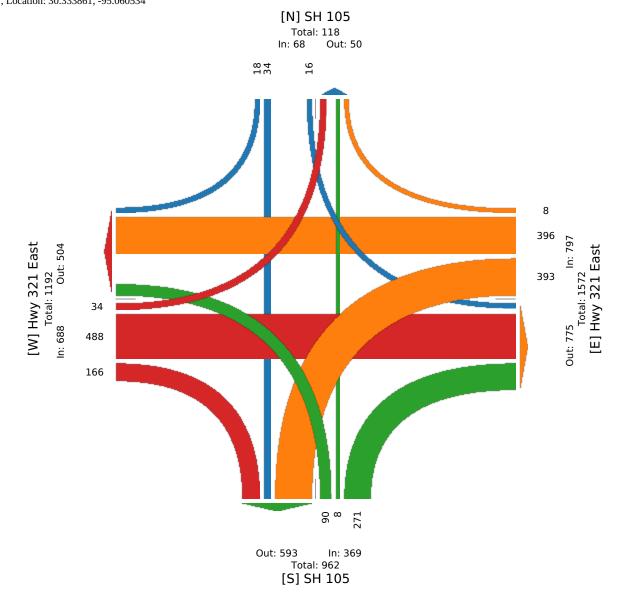

#### FM 321 at Linney Street - TMC

Wed May 5, 2021 Full Length (6:30 AM-8:30 AM, 4:30 PM-6:30 PM) All Classes (Lights, Articulated Trucks, Buses and Single-Unit Trucks, Pedestrians, Bicycles on Crosswalk)

All Movements ID: 829770, Location: 30.053578, -94.896415

| Leg                            | FM 32<br>Southb |       |      |      |         | Linney<br>Westbo |       |       |    |       |     | FM 321<br>Northbou |       |         |               |     |      | Linney S<br>Eastboun |       |         |              |       |        |       |
|--------------------------------|-----------------|-------|------|------|---------|------------------|-------|-------|----|-------|-----|--------------------|-------|---------|---------------|-----|------|----------------------|-------|---------|--------------|-------|--------|-------|
| Direction                      |                 |       |      |      |         |                  |       |       |    |       |     |                    |       |         |               |     |      |                      | -     |         |              |       |        |       |
| Time                           | R               |       |      | U    | App Peo |                  |       |       | U  | App P | ed* | R                  | Т     | LU      |               | 11  | Ped* | R                    | Т     | L       |              | App P | 'ed* . |       |
| 2021-05-05 6:30AN              | -               |       |      | 0    | 190     | 0 8              |       | 0     | 0  | 11    | 0   | 2                  | 145   |         |               | 147 | 1    | 5                    | 1     |         | 0            | 25    | 0      | 37    |
| 6:45AM                         |                 |       |      | 0    | 213     | 0 7              |       | 6     | 0  | 19    | 0   | 5                  | 137   |         | -             | 145 | 0    | 6                    | 1     |         | 0            | 34    | 0      | 41    |
| Hourly Tota                    | _               |       |      | 0    | 403     | 0 15             |       | 6     | 0  | 30    | 0   | 7                  | 282   | -       |               | 292 | 1    | 11                   | 2     | -       |              | 59    | 0      | 78-   |
| 7:00AN                         |                 |       |      | 0    | 145     | 0 4              |       | 5     | 0  | 10    | 0   | 2                  | 85    |         | 0             | 89  | 0    | 12                   | 1     |         |              | 20    | 0      | 26    |
| 7:15AM                         | -               |       | -    | 1    | 177     | 0 4              |       | 2     | 0  | 13    | 0   | 2                  | 87    |         | 0             | 90  | 0    | 4                    | 3     | -       | 0            | 16    | 0      | 29    |
| 7:30AN                         |                 |       |      | 0    | 164     | 0 7              |       | 2     | 0  | 16    | 0   | 8                  | 98    |         |               | 108 | 0    | 8                    | 1     |         | 0            | 15    | 0      | 30    |
| 7:45AM                         |                 |       |      | 0    | 171     | 0 6              |       | 8     | 0  | 19    | 0   | 10                 | 109   |         |               | 120 | 0    | 11                   | 2     |         | 0            | 25    | 0      | 33    |
| Hourly Tota                    |                 |       |      | 1    | 657     | 0 21             |       | 17    | 0  | 58    | 0   | 22                 | 379   |         |               | 407 | 0    | 35                   | 7     | 34      |              | 76    | 0      | 119   |
| 8:00AN                         |                 |       |      | 0    | 160     | 0 10             |       | 6     | 0  | 24    | 0   | 1                  | 101   |         | -             | 108 | 2    | 8                    | 2     |         |              | 15    | 0      | 30    |
| 8:15AN                         | 1 6             | 118   | 0    | 0    | 124     | 0 5              | 0     | 3     | 0  | 8     | 0   | 6                  | 106   | 1       | 0             | 113 | 0    | 3                    | 2     | 2       | 0            | 7     | 0      | 25    |
| Hourly Tota                    | l 14            |       |      | 0    | 284     | 0 15             | 8     | 9     | 0  | 32    | 0   | 7                  | 207   | 7       | 0             | 221 | 2    | 11                   | 4     | 7       | 0            | 22    | 0      | 55    |
| 4:30PM                         | 1 5             | 122   | 1    | 0    | 128     | 0 22             | 9     | 4     | 0  | 35    | 0   | 4                  | 175   | 4       | 0             | 183 | 0    | 1                    | 0     | 11      | 0            | 12    | 0      | 35    |
| 4:45PM                         | 1 6             | 110   | 2    | 0    | 118     | 0 14             | 4     | 3     | 0  | 21    | 0   | 1                  | 224   |         | 0             | 233 | 0    | 5                    | 2     |         | 0            | 31    | 0      | 40    |
| Hourly Tota                    | l 11            | 232   | 3    | 0    | 246     | 0 36             | 13    | 7     | 0  | 56    | 0   | 5                  | 399   | 12      | 0             | 416 | 0    | 6                    | 2     | 35      | 0            | 43    | 0      | 76    |
| 5:00PM                         | 1 5             | 166   | 4    | 0    | 175     | 0 11             | 10    | 3     | 0  | 24    | 0   | 8                  | 181   | 4       | 0             | 193 | 0    | 3                    | 4     | 14      | 0            | 21    | 0      | 413   |
| 5:15PM                         | 1 6             | 107   | 2    | 0    | 115     | 0 14             | 7     | 2     | 0  | 23    | 0   | 6                  | 179   | 4       | 0             | 189 | 0    | 5                    | 5     | 14      | 0            | 24    | 0      | 35    |
| 5:30PM                         | 1 7             | 115   | 3    | 0    | 125     | 0 14             | 4     | 2     | 0  | 20    | 0   | 2                  | 195   | 2       | 0             | 199 | 0    | 5                    | 6     | 16      | 0            | 27    | 0      | 37    |
| 5:45PM                         | 1 4             | 92    | 5    | 0    | 101     | 0 7              | 2     | 4     | 0  | 13    | 0   | 3                  | 181   | 1       | 0             | 185 | 0    | 7                    | 2     | 18      | 0            | 27    | 0      | 32    |
| Hourly Tota                    | 1 22            | 480   | 14   | 0    | 516     | 0 46             | 23    | 11    | 0  | 80    | 0   | 19                 | 736   | 11      | 0             | 766 | 0    | 20                   | 17    | 62      | 0            | 99    | 0      | 146   |
| 6:00PM                         | 1 2             | 111   | 2    | 0    | 115     | 0 6              | 4     | 0     | 0  | 10    | 0   | 0                  | 175   | 4       | 0             | 179 | 0    | 4                    | 4     | 8       | 0            | 16    | 0      | 32    |
| 6:15PN                         | 1 11            | 126   | 3    | 0    | 140     | 0 2              | 10    | 4     | 0  | 16    | 0   | 3                  | 150   | 8       | 0             | 161 | 0    | 8                    | 5     | 13      | 0            | 26    | 0      | 34    |
| Hourly Tota                    | l 13            | 237   | 5    | 0    | 255     | 0 8              | 14    | 4     | 0  | 26    | 0   | 3                  | 325   | 12      | 0             | 340 | 0    | 12                   | 9     | 21      | 0            | 42    | 0      | 66    |
| Tota                           | l 104           | 2216  | 40   | 1    | 2361    | 0 141            | 87    | 54    | 0  | 282   | 0   | 63                 | 2328  | 51      | 0 2           | 442 | 3    | 95                   | 41    | 205     | 0 3          | 341   | 0      | 542   |
| % Approact                     | h 4.4%          | 93.9% | 1.7% | 0%   | -       | - 50.0%          | 30.9% | 19.1% | 0% | -     | -   | 2.6%               | 95.3% | 2.1% 0% | 6             | -   | -    | 27.9%                | 12.0% | 60.1% 0 | %            | -     | -      |       |
| % Tota                         | l 1.9%          | 40.8% | 0.7% | 0%   | 43.5%   | - 2.6%           | 1.6%  | 1.0%  | 0% | 5.2%  | -   | 1.2%               | 42.9% | 0.9% 0% | 6 45.         | .0% | -    | 1.8%                 | 0.8%  | 3.8% 0  | % 6.         | 3%    | -      |       |
| Light                          | s 104           | 2069  | 40   | 1    | 2214    | - 136            | 83    | 50    | 0  | 269   | -   | 62                 | 2213  | 51      | 0 2           | 326 | -    | 94                   | 41    | 201     | 0 3          | 336   | -      | 514   |
| % Light                        | s 100%          | 93.4% | 100% | 100% | 93.8%   | - 96.5%          | 95.4% | 92.6% | 0% | 95.4% | -   | 98.4%              | 95.1% | 100% 09 | 6 <b>9</b> 5. | .2% | -    | 98.9%                | 100%  | 98.0% 0 | % <b>98.</b> | 5%    | -      | 94.8% |
| Articulated Trucks             | _               |       |      | 0    | 66      | - 0              | 0     | 0     | 0  | 0     | -   | 0                  | 65    | 0       | 0             | 65  | -    | 0                    | 0     | 1       | 0            | 1     | -      | 13    |
| % Articulated Trucks           | s 0%            | 3.0%  | 0%   | 0%   | 2.8%    | - 0%             | 0%    | 0%    | 0% | 0%    | -   | 0%                 | 2.8%  | 0% 0%   | × 2.          | .7% | -    | 0%                   | 0%    | 0.5% 0  | % <b>0</b> . | 3%    | -      | 2.4%  |
| Buses and Single-Unit Trucks   | . 0             | 81    | 0    | 0    | 81      | - 5              | 4     | 4     | 0  | 13    | -   | 1                  | 50    | 0       | 0             | 51  | -    | 1                    | 0     | 3       | 0            | 4     | -      | 14    |
| % Buses and Single-Unit Trucks | _               | 3.7%  | 0%   | 0%   | 3.4%    | - 3.5%           | 4.6%  | 7.4%  | 0% | 4.6%  | -   | 1.6%               | 2.1%  | 0% 0%   | × 2.          | .1% | -    | 1.1%                 | 0%    | 1.5% 0  | % 1.         | 2%    | -      | 2.7%  |
| Pedestrian                     |                 |       | -    | -    | -       | 0 -              |       | -     | -  | -     | 0   | -                  | -     |         | -             | -   | 3    | -                    | -     |         | -            | -     | 0      |       |
| % Pedestrian                   | s -             | -     | -    | -    | -       |                  | -     | -     | -  | -     | -   | -                  | -     | -       | -             | - 1 | 00%  | -                    | -     | -       | -            | -     | -      |       |
| Bicycles on Crosswall          | -               | -     | -    | -    | -       | 0 -              | -     | -     | -  | -     | 0   | -                  | -     | -       | -             | -   | 0    | -                    | -     | -       | -            | -     | 0      |       |
| % Bicycles on Crosswall        | -               |       | _    |      |         | -                |       | -     |    |       | -   |                    |       |         | -             |     | 0%   |                      |       |         | -            |       |        |       |