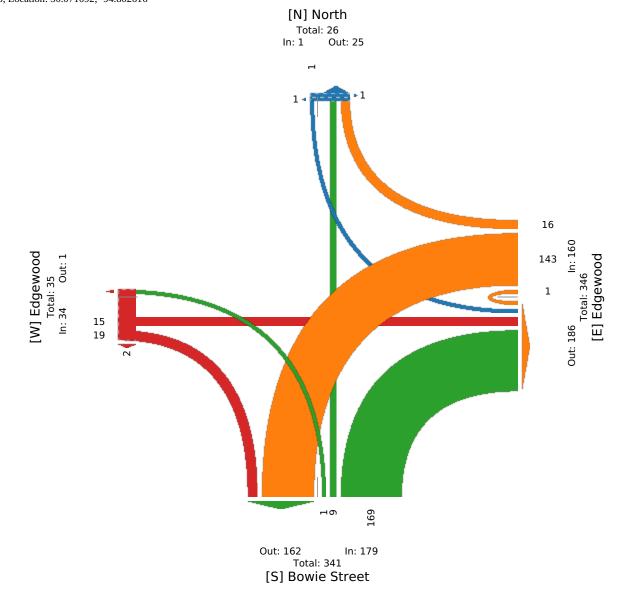

1 inch =1,750 feet

2022 City of Cleveland, Texas Zoning Map

Raw Volume Data (TMC)

Bowie Street at Edgewood - TMC Wed Apr 21, 2021 Full Length (6:30 AM-8:30 AM, 4:30 PM-6:30 PM) All Classes (Lights, Articulated Trucks, Buses and Single-Unit Trucks, Pedestrians, Bicycles on Crosswalk) All Movements

ID: 829766, Location: 30.071092, -94.802616

| Leg                           |             | orth |      |      |    |      |       | Edgewoo  |    |       |      |       |      | Bowie St |      |      |    |       |      | Edgewoo   |       |      |    |       |        |       |
|-------------------------------|-------------|------|------|------|----|------|-------|----------|----|-------|------|-------|------|----------|------|------|----|-------|------|-----------|-------|------|----|-------|--------|-------|
| Direction                     | _           |      | boun |      |    |      |       | Westbour |    |       |      |       |      | Northbou |      |      |    |       |      | Eastbound |       |      |    |       |        |       |
| Time                          |             | R    | Т    | L    | U  | Арр  | Ped*  | R        | _  | L     | U    |       | Ped* | R        | Т    | L    | U  | Арр   | Ped* | R         | Т     |      | U  | Арр   | Ped* I |       |
| 2021-04-21 6:30AN             | _           | 0    | 0    | 0    | 0  | 0    | 0     |          | 0  | 8     | 0    | 8     |      | 1        | 0    | 0    | 0  | 1     | 0    | 0         | 0     | 0    | 0  | 0     | 0      | 9     |
| 6:45AM                        |             | 0    | 0    | 0    | 0  | 0    | 0     |          | 0  | 12    | 0    | 13    | 0    | 2        | 2    | 0    | 0  | 4     | 0    | 3         | 1     | 0    | 0  | 4     | 0      | 21    |
| Hourly Tota                   | _           | 0    | 0    | 0    | 0  | 0    | 0     |          | 0  | 20    | 0    | 21    | 0    | -        | 2    | 0    | 0  | 5     | 0    | 3         | 1     | 0    | 0  | 4     | 0      | 30    |
| 7:00AN                        | _           | 0    | 0    | 0    | 0  | 0    | 0     |          | 0  | 17    | 0    | 19    | 0    | 3        | 1    | 0    | 0  | 4     | 0    | 2         | 1     | 0    | 0  | 3     | 0      | 26    |
| 7:15AM                        | _           | 0    | 0    | 0    | 0  | 0    | 0     |          | 0  | 18    | 0    | 20    | 0    |          | 0    | 0    | 0  | 21    | 0    | 5         | 1     | 0    | 0  | 6     | 0      | 47    |
| 7:30AM                        |             | 0    | 0    | 0    | 0  | 0    | 0     | 1        | 0  | 30    | 0    | 31    | 0    |          | 0    | 0    | 0  | 25    | 0    | 1         | 1     | 0    | 0  | 2     | 0      | 58    |
| 7:45AM                        | 1           | 0    | 0    | 0    | 0  | 0    | 0     | 1        | 0  | 7     | 0    | 8     | 0    | 6        | 1    | 0    | 0  | 7     | 0    | 2         | 2     | 0    | 0  | 4     | 0      | 19    |
| Hourly Tota                   | ıl          | 0    | 0    | 0    | 0  | 0    | 0     | 6        | 0  | 72    | 0    | 78    | 0    | 55       | 2    | 0    | 0  | 57    | 0    | 10        | 5     | 0    | 0  | 15    | 0      | 150   |
| 8:00AM                        | 1           | 0    | 0    | 0    | 0  | 0    | 1     | 0        | 0  | 3     | 0    | 3     |      | 8        | 0    | 1    | 0  | 9     | 0    | 0         | 1     | 0    | 0  | 1     | 1      | 13    |
| 8:15AM                        | 1           | 0    | 0    | 0    | 0  | 0    | 0     | 0        | 0  | 4     | 0    | 4     | 0    | 4        | 0    | 0    | 0  | 4     | 0    | 0         | 0     | 0    | 0  | 0     | 0      | 8     |
| Hourly Tota                   | ıl          | 0    | 0    | 0    | 0  | 0    | 1     | 0        | 0  | 7     | 0    | 7     | 0    | 12       | 0    | 1    | 0  | 13    | 0    | 0         | 1     | 0    | 0  | 1     | 1      | 21    |
| 4:30PM                        | Л           | 0    | 0    | 0    | 0  | 0    | 0     | 1        | 0  | 4     | 0    | 5     | 0    | 14       | 0    | 0    | 0  | 14    | 0    | 1         | 0     | 0    | 0  | 1     | 0      | 20    |
| 4:45PM                        | Л           | 0    | 0    | 0    | 0  | 0    | 0     | 0        | 0  | 5     | 0    | 5     | 0    | 10       | 2    | 0    | 0  | 12    | 0    | 2         | 4     | 0    | 0  | 6     | 0      | 23    |
| Hourly Tota                   | ıl          | 0    | 0    | 0    | 0  | 0    | 0     | 1        | 0  | 9     | 0    | 10    | 0    | 24       | 2    | 0    | 0  | 26    | 0    | 3         | 4     | 0    | 0  | 7     | 0      | 43    |
| 5:00PM                        | Л           | 0    | 0    | 0    | 0  | 0    | 0     | 0        | 0  | 3     | 0    | 3     | 0    | 16       | 1    | 0    | 0  | 17    | 0    | 2         | 0     | 0    | 0  | 2     | 1      | 22    |
| 5:15PM                        | Л           | 0    | 0    | 1    | 0  | 1    | 0     | 1        | 0  | 10    | 1    | 12    | 0    | 17       | 0    | 0    | 0  | 17    | 0    | 0         | 0     | 0    | 0  | 0     | 0      | 30    |
| 5:30PM                        | Л           | 0    | 0    | 0    | 0  | 0    | 1     | 4        | 0  | 7     | 0    | 11    | 0    | 14       | 0    | 0    | 0  | 14    | 0    | 1         | 2     | 0    | 0  | 3     | 0      | 28    |
| 5:45PM                        | Л           | 0    | 0    | 0    | 0  | 0    | 0     | 1        | 0  | 4     | 0    | 5     | 0    | 10       | 2    | 0    | 0  | 12    | 0    | 0         | 1     | 0    | 0  | 1     | 0      | 18    |
| Hourly Tota                   | ıl          | 0    | 0    | 1    | 0  | 1    | 1     | 6        | 0  | 24    | 1    | 31    | 0    | 57       | 3    | 0    | 0  | 60    | 0    | 3         | 3     | 0    | 0  | 6     | 1      | 98    |
| 6:00PM                        | Л           | 0    | 0    | 0    | 0  | 0    | 0     | 1        | 0  | 5     | 0    | 6     | 0    | 6        | 0    | 0    | 0  | 6     | 0    | 0         | 0     | 0    | 0  | 0     | 0      | 12    |
| 6:15PM                        | Л           | 0    | 0    | 0    | 0  | 0    | 0     | 1        | 0  | 6     | 0    | 7     | 0    | 12       | 0    | 0    | 0  | 12    | 0    | 0         | 1     | 0    | 0  | 1     | 0      | 20    |
| Hourly Tota                   | ıl          | 0    | 0    | 0    | 0  | 0    | 0     | 2        | 0  | 11    | 0    | 13    | 0    | 18       | 0    | 0    | 0  | 18    | 0    | 0         | 1     | 0    | 0  | 1     | 0      | 32    |
| Tota                          | ıl          | 0    | 0    | 1    | 0  | 1    | 2     | 16       | 0  | 143   | 1    | 160   | 0    | 169      | 9    | 1    | 0  | 179   | 0    | 19        | 15    | 0    | 0  | 34    | 2      | 374   |
| % Approac                     | <b>h</b> 0' | % (  | )% : | 100% | 0% | -    | -     | 10.0%    | 0% | 89.4% | 0.6% | -     | -    | 94.4%    | 5.0% | 0.6% | 0% | -     | -    | 55.9%     | 44.1% | 0% ( | )% | -     | -      | -     |
| % Tota                        | <b>il</b> 0 | % (  | )%   | 0.3% | 0% | 0.3% | -     | 4.3%     | 0% | 38.2% | 0.3% | 42.8% | -    | 45.2%    | 2.4% | 0.3% | 0% | 47.9% | -    | 5.1%      | 4.0%  | 0% ( | )% | 9.1%  | -      | -     |
| Light                         | s           | 0    | 0    | 1    | 0  | 1    | -     | 16       | 0  | 141   | 1    | 158   | -    | 166      | 9    | 0    | 0  | 175   | -    | 19        | 14    | 0    | 0  | 33    | -      | 367   |
| % Light                       | <b>s</b> 0  | % (  | )% : | 100% | 0% | 100% | -     | 100%     | 0% | 98.6% | 100% | 98.8% | -    | 98.2%    | 100% | 0%   | 0% | 97.8% | -    | 100%      | 93.3% | 0% ( | )% | 97.1% | -      | 98.1% |
| Articulated Truck             | s           | 0    | 0    | 0    | 0  | 0    | -     | 0        | 0  | 0     | 0    | 0     | -    | 0        | 0    | 0    | 0  | 0     | -    | 0         | 0     | 0    | 0  | 0     | -      | 0     |
| % Articulated Truck           | <b>s</b> 0' | % (  | )%   | 0%   | 0% | 0%   | -     | 0%       | 0% | 0%    | 0%   | 0%    | -    | 0%       | 0%   | 0%   | 0% | 0%    | -    | 0%        | 0%    | 0% ( | )% | 0%    | -      | 0%    |
| Buses and Single-Unit Truck   | s           | 0    | 0    | 0    | 0  | 0    | -     | 0        | 0  | 2     | 0    | 2     | -    | 3        | 0    | 1    | 0  | 4     | -    | 0         | 1     | 0    | 0  | 1     | -      | 7     |
| % Buses and Single-Unit Truck | s 0         | % (  | )%   | 0%   | 0% | 0%   | -     | 0%       | 0% | 1.4%  | 0%   | 1.3%  | -    | 1.8%     | 0%   | 100% | 0% | 2.2%  | -    | 0%        | 6.7%  | 0% ( | )% | 2.9%  | -      | 1.9%  |
| Pedestrian                    | s           | -    | -    | -    | -  | -    | 1     | -        | -  | -     | -    | -     | 0    | -        | -    | -    | -  | -     | 0    | -         | -     | -    | -  | -     | 1      |       |
| % Pedestrian                  | s           | -    | -    | -    | -  | -    | 50.0% | -        | -  | -     | -    | -     | -    | -        | -    | -    | -  | -     | -    | -         | -     | -    | -  | -     | 50.0%  | -     |
| Bicycles on Crosswal          | k           | -    | -    | -    | -  | -    | 1     | -        | -  | -     | -    | -     | 0    | -        | -    | -    | -  | -     | 0    | -         | -     | -    | -  | -     | 1      |       |
| % Bicycles on Crosswal        | k           | -    | -    | -    | -  | -    | 50.0% | -        | -  | -     | -    | -     | -    | -        | -    | -    | -  | -     | -    | -         | -     | -    | -  | -     | 50.0%  | -     |