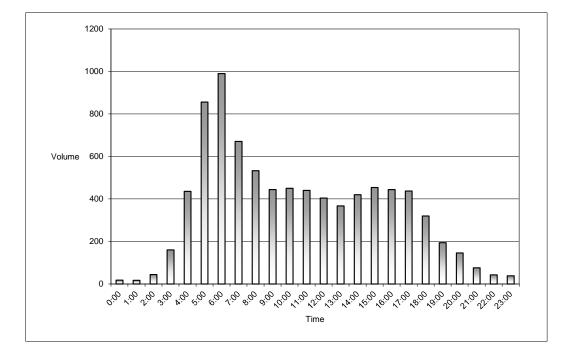

| 7:15AM                         | 0  | 10    | 46    | 0  | 56    | 0 | 29    | 0    | 20    | 0  | 49    | 0    | 12    | 7     | 0    | 0  | 19    | 0 0     | 0  | (     | 0 0  | 0     | 0    | 124   |
|--------------------------------|----|-------|-------|----|-------|---|-------|------|-------|----|-------|------|-------|-------|------|----|-------|---------|----|-------|------|-------|------|-------|
| 7:30AM                         | 0  | 7     | 54    | 0  | 61    | 0 | 39    | 0    | 39    | 0  | 78    | 0    | 22    | 11    | 0    | 0  | 33    | 0 0     | 0  | 0     | 0 0  | 0     | 0    | 172   |
| 7:45AM                         | 0  | 13    | 1     | 0  | 14    | 0 | 2     | 0    | 6     | 0  | 8     | 0    | 6     | 10    | 0    | 0  | 16    | 0 0     | 0  | 0     | 0 0  | 0     | 0    | 38    |
| Hourly Total                   | 0  | 39    | 115   | 0  | 154   | 0 | 70    | 0    | 65    | 0  | 135   | 0    | 55    | 34    | 0    | 0  | 89    | 0 0     | 0  | 0     | 0 0  | 0     | 0    | 378   |
| 8:00AM                         | 0  | 11    | 0     | 0  | 11    | 0 | 0     | 0    | 1     | 0  | 1     | 0    | 5     | 9     | 0    | 0  | 14    | 0 0     | 0  | (     | 0 0  | 0     | 0    | 26    |
| 8:15AM                         | 0  | 9     | 0     | 0  | 9     | 0 | 0     | 0    | 1     | 0  | 1     | 0    | 1     | 7     | 1    | 0  | 9     | 0 1     | 0  | (     | 0 0  | 1     | 0    | 20    |
| Hourly Total                   | 0  | 20    | 0     | 0  | 20    | 0 | 0     | 0    | 2     | 0  | 2     | 0    | 6     | 16    | 1    | 0  | 23    | 0 1     | 0  | (     | 0 0  | 1     | 0    | 46    |
| 4:30PM                         | 0  | 11    | 0     | 0  | 11    | 0 | 0     | 1    | 10    | 0  | 11    | 0    | 3     | 17    | 0    | 0  | 20    | 0 0     | 0  | (     | 0 0  | 0     | 0    | 42    |
| 4:45PM                         | 0  | 8     | 2     | 0  | 10    | 0 | 0     | 0    | 2     | 0  | 2     | 0    | 0     | 12    | 0    | 0  | 12    | 0 0     | 0  | 1     | 1 0  | 1     | 0    | 25    |
| Hourly Total                   | 0  | 19    | 2     | 0  | 21    | 0 | 0     | 1    | 12    | 0  | 13    | 0    | 3     | 29    | 0    | 0  | 32    | 0 0     | 0  | 1     | 1 0  | 1     | 0    | 67    |
| 5:00PM                         | 0  | 9     | 0     | 0  | 9     | 0 | 1     | 0    | 9     | 0  | 10    | 0    | 0     | 20    | 0    | 0  | 20    | 0 0     | 0  | (     | 0 0  | 0     | 0    | 39    |
| 5:15PM                         | 0  | 10    | 0     | 0  | 10    | 0 | 0     | 0    | 1     | 0  | 1     | 0    | 1     | 18    | 0    | 0  | 19    | 0 0     | 0  | (     | 0 0  | 0     | 0    | 30    |
| 5:30PM                         | 0  | 13    | 0     | 0  | 13    | 0 | 1     | 0    | 0     | 0  | 1     | 0    | 1     | 13    | 0    | 0  | 14    | 0 0     | 0  | (     | 0 0  | 0     | 1    | 28    |
| 5:45PM                         | 0  | 7     | 0     | 0  | 7     | 0 | 1     | 0    | 2     | 0  | 3     | 0    | 0     | 17    | 0    | 0  | 17    | 0 1     | 0  | (     | 0 0  | 1     | 0    | 28    |
| Hourly Total                   | 0  | 39    | 0     | 0  | 39    | 0 | 3     | 0    | 12    | 0  | 15    | 0    | 2     | 68    | 0    | 0  | 70    | 0 1     | 0  | (     | 0 0  | 1     | 1    | 125   |
| 6:00PM                         | 0  | 5     | 0     | 0  | 5     | 0 | 0     | 2    | 1     | 0  | 3     | 0    | 1     | 10    | 0    | 0  | 11    | 0 0     | 0  | (     | 0 0  | 0     | 0    | 19    |
| 6:15PM                         | 0  | 9     | 0     | 0  | 9     | 0 | 1     | 0    | 0     | 0  | 1     | 0    | 0     | 10    | 0    | 0  | 10    | 0 0     | 0  | (     | 0 0  | 0     | 0    | 20    |
| Hourly Total                   | 0  | 14    | 0     | 0  | 14    | 0 | 1     | 2    | 1     | 0  | 4     | 0    | 1     | 20    | 0    | 0  | 21    | 0 0     | 0  | 0     | 0 0  | 0     | 0    | 39    |
| Total                          | 0  | 153   | 120   | 0  | 273   | 0 | 74    | 3    | 96    | 0  | 173   | 1    | 74    | 175   | 1    | 0  | 250   | 0 2     | 0  | 1     | 1 0  | 3     | 1    | 699   |
| % Approach                     | 0% | 56.0% | 44.0% | 0% | -     | - | 42.8% | 1.7% | 55.5% | 0% | -     | -    | 29.6% | 70.0% | 0.4% | 0% | -     | - 66.7% | 0% | 33.3% | 5 0% | -     | -    |       |
| % Total                        | 0% | 21.9% | 17.2% | 0% | 39.1% | - | 10.6% | 0.4% | 13.7% | 0% | 24.7% | -    | 10.6% | 25.0% | 0.1% | 0% | 35.8% | - 0.3%  | 0% | 0.1%  | 6 0% | 0.4%  | -    |       |
| Lights                         | 0  | 152   | 120   | 0  | 272   | - | 74    | 3    | 96    | 0  | 173   | -    | 74    | 172   | 1    | 0  | 247   | - 1     | 0  | 1     | 1 0  | 2     | -    | 694   |
| % Lights                       | 0% | 99.3% | 100%  | 0% | 99.6% | - | 100%  | 100% | 100%  | 0% | 100%  | -    | 100%  | 98.3% | 100% | 0% | 98.8% | - 50.0% | 0% | 100%  | 6 0% | 66.7% | -    | 99.3% |
| Articulated Trucks             | 0  | 0     | 0     | 0  | 0     | - | 0     | 0    | 0     | 0  | 0     | -    | 0     | 0     | 0    | 0  | 0     | - 0     | 0  | (     | 0 0  | 0     | -    | (     |
| % Articulated Trucks           | 0% | 0%    | 0%    | 0% | 0%    | - | 0%    | 0%   | 0%    | 0% | 0%    | -    | 0%    | 0%    | 0%   | 0% | 0%    | - 0%    | 0% | 0%    | 6 0% | 0%    | -    | 0%    |
| Buses and Single-Unit Trucks   | 0  | 1     | 0     | 0  | 1     | - | 0     | 0    | 0     | 0  | 0     | -    | 0     | 3     | 0    | 0  | 3     | - 1     | 0  | (     | 0 0  | 1     | -    | 5     |
| % Buses and Single-Unit Trucks | 0% | 0.7%  | 0%    | 0% | 0.4%  | - | 0%    | 0%   | 0%    | 0% | 0%    | -    | 0%    | 1.7%  | 0%   | 0% | 1.2%  | - 50.0% | 0% | 0%    | 6 0% | 33.3% | -    | 0.7%  |
| Pedestrians                    | -  | -     | -     | -  | -     | 0 | -     | -    | -     | -  | -     | 1    | -     | -     | -    | -  | -     | 0 -     |    |       |      | -     | 0    |       |
| % Pedestrians                  | -  | -     | -     | -  | -     | - | -     | -    | -     | -  | -     | 100% | -     | -     | -    | -  | -     |         |    |       |      | -     | 0%   |       |
| Bicycles on Crosswalk          | -  | -     | -     | -  | -     | 0 | -     | -    | -     | -  | -     | 0    | -     | -     | -    | -  | -     | 0 -     |    |       |      | -     | 1    |       |
| % Bicycles on Crosswalk        | 1  |       |       | -  |       |   |       |      | -     | -  |       | 0%   |       |       | -    | -  | -     |         |    |       |      |       | 100% |       |