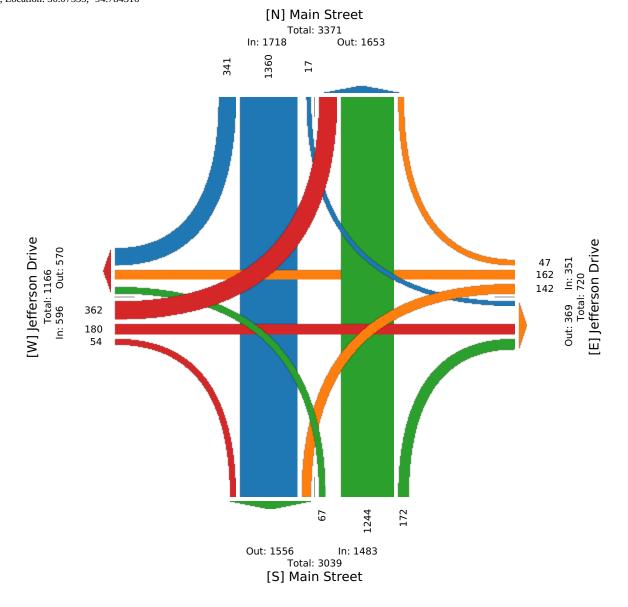

ID: 829766, Location: 30.071092, -94.802616

| Leg                           |             | orth |      |      |    |      |       | Edgewoo  |    |       |      |       |      | Bowie St |      |      |    |       |      | Edgewoo   |       |      |    |       |        |       |
|-------------------------------|-------------|------|------|------|----|------|-------|----------|----|-------|------|-------|------|----------|------|------|----|-------|------|-----------|-------|------|----|-------|--------|-------|
| Direction                     | _           |      | boun |      |    |      |       | Westbour |    |       |      |       |      | Northbou |      |      |    |       |      | Eastbound |       |      |    |       |        |       |
| Time                          |             | R    | Т    | L    | U  | Арр  | Ped*  | R        | _  | L     | U    |       | Ped* | R        | Т    | L    | U  | Арр   | Ped* | R         | Т     |      | U  | Арр   | Ped* I |       |
| 2021-04-21 6:30AN             | _           | 0    | 0    | 0    | 0  | 0    | 0     |          | 0  | 8     | 0    | 8     |      | 1        | 0    | 0    | 0  | 1     | 0    | 0         | 0     | 0    | 0  | 0     | 0      | 9     |
| 6:45AM                        |             | 0    | 0    | 0    | 0  | 0    | 0     |          | 0  | 12    | 0    | 13    | 0    | 2        | 2    | 0    | 0  | 4     | 0    | 3         | 1     | 0    | 0  | 4     | 0      | 21    |
| Hourly Tota                   | _           | 0    | 0    | 0    | 0  | 0    | 0     |          | 0  | 20    | 0    | 21    | 0    | -        | 2    | 0    | 0  | 5     | 0    | 3         | 1     | 0    | 0  | 4     | 0      | 30    |
| 7:00AN                        | _           | 0    | 0    | 0    | 0  | 0    | 0     |          | 0  | 17    | 0    | 19    | 0    | 3        | 1    | 0    | 0  | 4     | 0    | 2         | 1     | 0    | 0  | 3     | 0      | 26    |
| 7:15AM                        | _           | 0    | 0    | 0    | 0  | 0    | 0     |          | 0  | 18    | 0    | 20    | 0    |          | 0    | 0    | 0  | 21    | 0    | 5         | 1     | 0    | 0  | 6     | 0      | 47    |
| 7:30AM                        |             | 0    | 0    | 0    | 0  | 0    | 0     | 1        | 0  | 30    | 0    | 31    | 0    |          | 0    | 0    | 0  | 25    | 0    | 1         | 1     | 0    | 0  | 2     | 0      | 58    |
| 7:45AM                        | 1           | 0    | 0    | 0    | 0  | 0    | 0     | 1        | 0  | 7     | 0    | 8     | 0    | 6        | 1    | 0    | 0  | 7     | 0    | 2         | 2     | 0    | 0  | 4     | 0      | 19    |
| Hourly Tota                   | ıl          | 0    | 0    | 0    | 0  | 0    | 0     | 6        | 0  | 72    | 0    | 78    | 0    | 55       | 2    | 0    | 0  | 57    | 0    | 10        | 5     | 0    | 0  | 15    | 0      | 150   |
| 8:00AM                        | 1           | 0    | 0    | 0    | 0  | 0    | 1     | 0        | 0  | 3     | 0    | 3     |      | 8        | 0    | 1    | 0  | 9     | 0    | 0         | 1     | 0    | 0  | 1     | 1      | 13    |
| 8:15AM                        | 1           | 0    | 0    | 0    | 0  | 0    | 0     | 0        | 0  | 4     | 0    | 4     | 0    | 4        | 0    | 0    | 0  | 4     | 0    | 0         | 0     | 0    | 0  | 0     | 0      | 8     |
| Hourly Tota                   | ıl          | 0    | 0    | 0    | 0  | 0    | 1     | 0        | 0  | 7     | 0    | 7     | 0    | 12       | 0    | 1    | 0  | 13    | 0    | 0         | 1     | 0    | 0  | 1     | 1      | 21    |
| 4:30PM                        | Л           | 0    | 0    | 0    | 0  | 0    | 0     | 1        | 0  | 4     | 0    | 5     | 0    | 14       | 0    | 0    | 0  | 14    | 0    | 1         | 0     | 0    | 0  | 1     | 0      | 20    |
| 4:45PM                        | Л           | 0    | 0    | 0    | 0  | 0    | 0     | 0        | 0  | 5     | 0    | 5     | 0    | 10       | 2    | 0    | 0  | 12    | 0    | 2         | 4     | 0    | 0  | 6     | 0      | 23    |
| Hourly Tota                   | ıl          | 0    | 0    | 0    | 0  | 0    | 0     | 1        | 0  | 9     | 0    | 10    | 0    | 24       | 2    | 0    | 0  | 26    | 0    | 3         | 4     | 0    | 0  | 7     | 0      | 43    |
| 5:00PM                        | Л           | 0    | 0    | 0    | 0  | 0    | 0     | 0        | 0  | 3     | 0    | 3     | 0    | 16       | 1    | 0    | 0  | 17    | 0    | 2         | 0     | 0    | 0  | 2     | 1      | 22    |
| 5:15PM                        | Л           | 0    | 0    | 1    | 0  | 1    | 0     | 1        | 0  | 10    | 1    | 12    | 0    | 17       | 0    | 0    | 0  | 17    | 0    | 0         | 0     | 0    | 0  | 0     | 0      | 30    |
| 5:30PM                        | Л           | 0    | 0    | 0    | 0  | 0    | 1     | 4        | 0  | 7     | 0    | 11    | 0    | 14       | 0    | 0    | 0  | 14    | 0    | 1         | 2     | 0    | 0  | 3     | 0      | 28    |
| 5:45PM                        | Л           | 0    | 0    | 0    | 0  | 0    | 0     | 1        | 0  | 4     | 0    | 5     | 0    | 10       | 2    | 0    | 0  | 12    | 0    | 0         | 1     | 0    | 0  | 1     | 0      | 18    |
| Hourly Tota                   | ıl          | 0    | 0    | 1    | 0  | 1    | 1     | 6        | 0  | 24    | 1    | 31    | 0    | 57       | 3    | 0    | 0  | 60    | 0    | 3         | 3     | 0    | 0  | 6     | 1      | 98    |
| 6:00PM                        | Л           | 0    | 0    | 0    | 0  | 0    | 0     | 1        | 0  | 5     | 0    | 6     | 0    | 6        | 0    | 0    | 0  | 6     | 0    | 0         | 0     | 0    | 0  | 0     | 0      | 12    |
| 6:15PM                        | Л           | 0    | 0    | 0    | 0  | 0    | 0     | 1        | 0  | 6     | 0    | 7     | 0    | 12       | 0    | 0    | 0  | 12    | 0    | 0         | 1     | 0    | 0  | 1     | 0      | 20    |
| Hourly Tota                   | ıl          | 0    | 0    | 0    | 0  | 0    | 0     | 2        | 0  | 11    | 0    | 13    | 0    | 18       | 0    | 0    | 0  | 18    | 0    | 0         | 1     | 0    | 0  | 1     | 0      | 32    |
| Tota                          | ıl          | 0    | 0    | 1    | 0  | 1    | 2     | 16       | 0  | 143   | 1    | 160   | 0    | 169      | 9    | 1    | 0  | 179   | 0    | 19        | 15    | 0    | 0  | 34    | 2      | 374   |
| % Approac                     | <b>h</b> 0' | % (  | )% : | 100% | 0% | -    | -     | 10.0%    | 0% | 89.4% | 0.6% | -     | -    | 94.4%    | 5.0% | 0.6% | 0% | -     | -    | 55.9%     | 44.1% | 0% ( | )% | -     | -      | -     |
| % Tota                        | <b>il</b> 0 | % (  | )%   | 0.3% | 0% | 0.3% | -     | 4.3%     | 0% | 38.2% | 0.3% | 42.8% | -    | 45.2%    | 2.4% | 0.3% | 0% | 47.9% | -    | 5.1%      | 4.0%  | 0% ( | )% | 9.1%  | -      | -     |
| Light                         | s           | 0    | 0    | 1    | 0  | 1    | -     | 16       | 0  | 141   | 1    | 158   | -    | 166      | 9    | 0    | 0  | 175   | -    | 19        | 14    | 0    | 0  | 33    | -      | 367   |
| % Light                       | <b>s</b> 0  | % (  | )% : | 100% | 0% | 100% | -     | 100%     | 0% | 98.6% | 100% | 98.8% | -    | 98.2%    | 100% | 0%   | 0% | 97.8% | -    | 100%      | 93.3% | 0% ( | )% | 97.1% | -      | 98.1% |
| Articulated Truck             | s           | 0    | 0    | 0    | 0  | 0    | -     | 0        | 0  | 0     | 0    | 0     | -    | 0        | 0    | 0    | 0  | 0     | -    | 0         | 0     | 0    | 0  | 0     | -      | 0     |
| % Articulated Truck           | <b>s</b> 0' | % (  | )%   | 0%   | 0% | 0%   | -     | 0%       | 0% | 0%    | 0%   | 0%    | -    | 0%       | 0%   | 0%   | 0% | 0%    | -    | 0%        | 0%    | 0% ( | )% | 0%    | -      | 0%    |
| Buses and Single-Unit Truck   | s           | 0    | 0    | 0    | 0  | 0    | -     | 0        | 0  | 2     | 0    | 2     | -    | 3        | 0    | 1    | 0  | 4     | -    | 0         | 1     | 0    | 0  | 1     | -      | 7     |
| % Buses and Single-Unit Truck | s 0         | % (  | )%   | 0%   | 0% | 0%   | -     | 0%       | 0% | 1.4%  | 0%   | 1.3%  | -    | 1.8%     | 0%   | 100% | 0% | 2.2%  | -    | 0%        | 6.7%  | 0% ( | )% | 2.9%  | -      | 1.9%  |
| Pedestrian                    | s           | -    | -    | -    | -  | -    | 1     | -        | -  | -     | -    | -     | 0    | -        | -    | -    | -  | -     | 0    | -         | -     | -    | -  | -     | 1      |       |
| % Pedestrian                  | s           | -    | -    | -    | -  | -    | 50.0% | -        | -  | -     | -    | -     | -    | -        | -    | -    | -  | -     | -    | -         | -     | -    | -  | -     | 50.0%  | -     |
| Bicycles on Crosswal          | k           | -    | -    | -    | -  | -    | 1     | -        | -  | -     | -    | -     | 0    | -        | -    | -    | -  | -     | 0    | -         | -     | -    | -  | -     | 1      |       |
| % Bicycles on Crosswal        | k           | -    | -    | -    | -  | -    | 50.0% | -        | -  | -     | -    | -     | -    | -        | -    | -    | -  | -     | -    | -         | -     | -    | -  | -     | 50.0%  | -     |