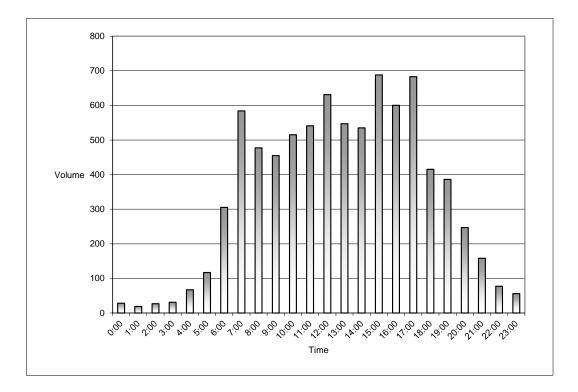

### Bowie Street at Monta Street - TMC

Wed Apr 21, 2021

Full Length (6:30 AM-8:30 AM, 4:30 PM-6:30 PM) All Classes (Lights, Articulated Trucks, Buses and Single-Unit Trucks, Pedestrians, Bicycles on Crosswalk) All Movements

0 0

0 0

Ped\* Int

15

29

44

44

| ID: 829768, Location: 30.06 | 708, - | 94.8025   | 547 |   |     |      |           |     |    |   |     |      |            |    |   |   | 52  | 15 S | ycamoi   | e Av  |
|-----------------------------|--------|-----------|-----|---|-----|------|-----------|-----|----|---|-----|------|------------|----|---|---|-----|------|----------|-------|
| Leg                         | Bow    | ie Street |     |   |     |      | Monta Str | eet |    |   |     |      | Bowie Stre | et |   |   |     |      | Monta S  | treet |
| Direction                   | Sou    | hbound    |     |   |     |      | Westboun  | d   |    |   |     |      | Northbound | d  |   |   |     |      | Eastbour | ıd    |
| Time                        | R      | Т         | L   | U | Арр | Ped* | R         | Т   | L  | U | Арр | Ped* | R          | Т  | L | U | Арр | Ped* | R        | Т     |
| 2021-04-21 6:30A            | M 0    | 8         | 2   | 0 | 10  | 0    | 0         | 0   | 2  | 0 | 2   | 0    | 3          | 0  | 0 | 0 | 3   | 0    | 0        | 0     |
| 6:45A                       | M 0    | 14        | 1   | 0 | 15  | 0    | 0         | 0   | 2  | 0 | 2   | 1    | 4          | 8  | 0 | 0 | 12  | 0    | 0        | 0     |
| Hourly To                   | al 0   | 22        | 3   | 0 | 25  | 0    | 0         | 0   | 4  | 0 | 4   | 1    | 7          | 8  | 0 | 0 | 15  | 0    | 0        | 0     |
| 7:00A                       | M 0    | 9         | 14  | 0 | 23  | 0    | 0         | 0   | 0  | 0 | 0   | 0    | 15         | 6  | 0 | 0 | 21  | 0    | 0        | 0     |
| 7:15A                       | M 0    | 10        | 46  | 0 | 56  | 0    | 29        | 0   | 20 | 0 | 49  | 0    | 12         | 7  | 0 | 0 | 19  | 0    | 0        | 0     |
| 7:30A                       | M 0    | 7         | 54  | 0 | 61  | 0    | 39        | 0   | 39 | 0 | 78  | 0    | 22         | 11 | 0 | 0 | 33  | 0    | 0        | 0     |
| 7.45 A                      | MO     | 12        | 1   | 0 | 14  | 0    | 2         | 0   | 6  | 0 | 0   | 0    | 6          | 10 | 0 | 0 | 16  | 0    | 0        | 0     |

| 7:15AM                         | 0  | 10    | 46    | 0  | 56    | 0 | 29    | 0    | 20    | 0  | 49    | 0    | 12    | 7     | 0    | 0  | 19    | 0 0     | 0  | (     | 0 0  | 0     | 0    | 124   |
|--------------------------------|----|-------|-------|----|-------|---|-------|------|-------|----|-------|------|-------|-------|------|----|-------|---------|----|-------|------|-------|------|-------|
| 7:30AM                         | 0  | 7     | 54    | 0  | 61    | 0 | 39    | 0    | 39    | 0  | 78    | 0    | 22    | 11    | 0    | 0  | 33    | 0 0     | 0  | 0     | 0 0  | 0     | 0    | 172   |
| 7:45AM                         | 0  | 13    | 1     | 0  | 14    | 0 | 2     | 0    | 6     | 0  | 8     | 0    | 6     | 10    | 0    | 0  | 16    | 0 0     | 0  | 0     | 0 0  | 0     | 0    | 38    |
| Hourly Total                   | 0  | 39    | 115   | 0  | 154   | 0 | 70    | 0    | 65    | 0  | 135   | 0    | 55    | 34    | 0    | 0  | 89    | 0 0     | 0  | 0     | 0 0  | 0     | 0    | 378   |
| 8:00AM                         | 0  | 11    | 0     | 0  | 11    | 0 | 0     | 0    | 1     | 0  | 1     | 0    | 5     | 9     | 0    | 0  | 14    | 0 0     | 0  | (     | 0 0  | 0     | 0    | 26    |
| 8:15AM                         | 0  | 9     | 0     | 0  | 9     | 0 | 0     | 0    | 1     | 0  | 1     | 0    | 1     | 7     | 1    | 0  | 9     | 0 1     | 0  | (     | 0 0  | 1     | 0    | 20    |
| Hourly Total                   | 0  | 20    | 0     | 0  | 20    | 0 | 0     | 0    | 2     | 0  | 2     | 0    | 6     | 16    | 1    | 0  | 23    | 0 1     | 0  | (     | 0 0  | 1     | 0    | 46    |
| 4:30PM                         | 0  | 11    | 0     | 0  | 11    | 0 | 0     | 1    | 10    | 0  | 11    | 0    | 3     | 17    | 0    | 0  | 20    | 0 0     | 0  | (     | 0 0  | 0     | 0    | 42    |
| 4:45PM                         | 0  | 8     | 2     | 0  | 10    | 0 | 0     | 0    | 2     | 0  | 2     | 0    | 0     | 12    | 0    | 0  | 12    | 0 0     | 0  | 1     | 1 0  | 1     | 0    | 25    |
| Hourly Total                   | 0  | 19    | 2     | 0  | 21    | 0 | 0     | 1    | 12    | 0  | 13    | 0    | 3     | 29    | 0    | 0  | 32    | 0 0     | 0  | 1     | 1 0  | 1     | 0    | 67    |
| 5:00PM                         | 0  | 9     | 0     | 0  | 9     | 0 | 1     | 0    | 9     | 0  | 10    | 0    | 0     | 20    | 0    | 0  | 20    | 0 0     | 0  | (     | 0 0  | 0     | 0    | 39    |
| 5:15PM                         | 0  | 10    | 0     | 0  | 10    | 0 | 0     | 0    | 1     | 0  | 1     | 0    | 1     | 18    | 0    | 0  | 19    | 0 0     | 0  | (     | 0 0  | 0     | 0    | 30    |
| 5:30PM                         | 0  | 13    | 0     | 0  | 13    | 0 | 1     | 0    | 0     | 0  | 1     | 0    | 1     | 13    | 0    | 0  | 14    | 0 0     | 0  | (     | 0 0  | 0     | 1    | 28    |
| 5:45PM                         | 0  | 7     | 0     | 0  | 7     | 0 | 1     | 0    | 2     | 0  | 3     | 0    | 0     | 17    | 0    | 0  | 17    | 0 1     | 0  | (     | 0 0  | 1     | 0    | 28    |
| Hourly Total                   | 0  | 39    | 0     | 0  | 39    | 0 | 3     | 0    | 12    | 0  | 15    | 0    | 2     | 68    | 0    | 0  | 70    | 0 1     | 0  | (     | 0 0  | 1     | 1    | 125   |
| 6:00PM                         | 0  | 5     | 0     | 0  | 5     | 0 | 0     | 2    | 1     | 0  | 3     | 0    | 1     | 10    | 0    | 0  | 11    | 0 0     | 0  | (     | 0 0  | 0     | 0    | 19    |
| 6:15PM                         | 0  | 9     | 0     | 0  | 9     | 0 | 1     | 0    | 0     | 0  | 1     | 0    | 0     | 10    | 0    | 0  | 10    | 0 0     | 0  | (     | 0 0  | 0     | 0    | 20    |
| Hourly Total                   | 0  | 14    | 0     | 0  | 14    | 0 | 1     | 2    | 1     | 0  | 4     | 0    | 1     | 20    | 0    | 0  | 21    | 0 0     | 0  | 0     | 0 0  | 0     | 0    | 39    |
| Total                          | 0  | 153   | 120   | 0  | 273   | 0 | 74    | 3    | 96    | 0  | 173   | 1    | 74    | 175   | 1    | 0  | 250   | 0 2     | 0  | 1     | 1 0  | 3     | 1    | 699   |
| % Approach                     | 0% | 56.0% | 44.0% | 0% | -     | - | 42.8% | 1.7% | 55.5% | 0% | -     | -    | 29.6% | 70.0% | 0.4% | 0% | -     | - 66.7% | 0% | 33.3% | 5 0% | -     | -    |       |
| % Total                        | 0% | 21.9% | 17.2% | 0% | 39.1% | - | 10.6% | 0.4% | 13.7% | 0% | 24.7% | -    | 10.6% | 25.0% | 0.1% | 0% | 35.8% | - 0.3%  | 0% | 0.1%  | 6 0% | 0.4%  | -    |       |
| Lights                         | 0  | 152   | 120   | 0  | 272   | - | 74    | 3    | 96    | 0  | 173   | -    | 74    | 172   | 1    | 0  | 247   | - 1     | 0  | 1     | 1 0  | 2     | -    | 694   |
| % Lights                       | 0% | 99.3% | 100%  | 0% | 99.6% | - | 100%  | 100% | 100%  | 0% | 100%  | -    | 100%  | 98.3% | 100% | 0% | 98.8% | - 50.0% | 0% | 100%  | 6 0% | 66.7% | -    | 99.3% |
| Articulated Trucks             | 0  | 0     | 0     | 0  | 0     | - | 0     | 0    | 0     | 0  | 0     | -    | 0     | 0     | 0    | 0  | 0     | - 0     | 0  | (     | 0 0  | 0     | -    | (     |
| % Articulated Trucks           | 0% | 0%    | 0%    | 0% | 0%    | - | 0%    | 0%   | 0%    | 0% | 0%    | -    | 0%    | 0%    | 0%   | 0% | 0%    | - 0%    | 0% | 0%    | 6 0% | 0%    | -    | 0%    |
| Buses and Single-Unit Trucks   | 0  | 1     | 0     | 0  | 1     | - | 0     | 0    | 0     | 0  | 0     | -    | 0     | 3     | 0    | 0  | 3     | - 1     | 0  | (     | 0 0  | 1     | -    | 5     |
| % Buses and Single-Unit Trucks | 0% | 0.7%  | 0%    | 0% | 0.4%  | - | 0%    | 0%   | 0%    | 0% | 0%    | -    | 0%    | 1.7%  | 0%   | 0% | 1.2%  | - 50.0% | 0% | 0%    | 6 0% | 33.3% | -    | 0.7%  |
| Pedestrians                    | -  | -     | -     | -  | -     | 0 | -     | -    | -     | -  | -     | 1    | -     | -     | -    | -  | -     | 0 -     |    |       |      | -     | 0    |       |
| % Pedestrians                  | -  | -     | -     | -  | -     | - | -     | -    | -     | -  | -     | 100% | -     | -     | -    | -  | -     |         |    |       |      | -     | 0%   |       |
| Bicycles on Crosswalk          | -  | -     | -     | -  | -     | 0 | -     | -    | -     | -  | -     | 0    | -     | -     | -    | -  | -     | 0 -     |    |       |      | -     | 1    |       |
| % Bicycles on Crosswalk        | 1  |       |       | -  |       |   |       |      | -     | -  |       | 0%   |       |       | -    | -  | -     |         |    |       |      |       | 100% |       |