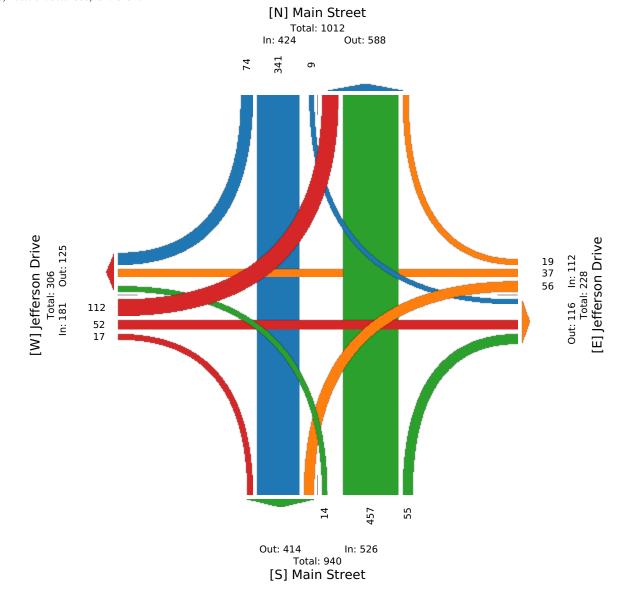

ID: 829767, Location: 30.062985, -94.802137

| Leg<br>Direction        |          | Bowie Street<br>Southbound |       |    |       |      | Grand Avenue<br>Westbound |       |    |       |      | Bowie Street<br>Northbound |       |    |       |      | 1     |
|-------------------------|----------|----------------------------|-------|----|-------|------|---------------------------|-------|----|-------|------|----------------------------|-------|----|-------|------|-------|
| Time                    |          | T                          | L     | U  | Арр   | Ped* | R                         | L     | U  | Арр   | Ped* | R                          | т     | U  | Арр   | Ped* | Int   |
| 2021-04-21              | 1.20DM   | 21                         | 4     | 0  | 25    | 1 cu | 2                         | 14    | 0  | 16    | 0    | 15                         | 18    | 0  | 33    | 1 cu | 74    |
|                         | 4:45PM   | 6                          | 5     | 0  | 11    | 0    | 6                         | 23    | 0  | 29    | 0    | 13                         | 8     | 0  | 27    | 0    | 67    |
|                         |          |                            | 5     | -  |       | 0    | -                         | -     | -  | -     | 0    |                            |       |    |       | 0    |       |
|                         | 5:00PM   | 20                         | 1     | 0  | 21    | 0    | 3                         | 31    | 0  | 34    | 0    | 8                          | 16    | 0  | 24    | 0    | 79    |
|                         | 5:15PM   | 9                          | 1     | 0  | 10    | 0    | 0                         | 23    | 0  | 23    | 0    | 13                         | 17    | 0  | 30    | 0    | 63    |
|                         | Total    | 56                         | 11    | 0  | 67    | 0    | 11                        | 91    | 0  | 102   | 0    | 55                         | 59    | 0  | 114   | 0    | 283   |
| % A                     | proach   | 83.6%                      | 16.4% | 0% | -     | -    | 10.8%                     | 89.2% | 0% | -     | -    | 48.2%                      | 51.8% | 0% | -     | -    | · ·   |
|                         | % Total  | 19.8%                      | 3.9%  | 0% | 23.7% | -    | 3.9%                      | 32.2% | 0% | 36.0% | -    | 19.4%                      | 20.8% | 0% | 40.3% | -    | · ·   |
|                         | PHF      | 0.667                      | 0.550 | -  | 0.670 | -    | 0.458                     | 0.734 | -  | 0.750 | -    | 0.724                      | 0.819 | -  | 0.864 | -    | 0.896 |
|                         | Lights   | 55                         | 11    | 0  | 66    | -    | 10                        | 90    | 0  | 100   | -    | 55                         | 57    | 0  | 112   | -    | 278   |
| %                       | Lights   | 98.2%                      | 100%  | 0% | 98.5% | -    | 90.9%                     | 98.9% | 0% | 98.0% | -    | 100%                       | 96.6% | 0% | 98.2% | -    | 98.2% |
| Articulated             | Trucks   | 0                          | 0     | 0  | 0     | -    | 0                         | 0     | 0  | 0     | -    | 0                          | 1     | 0  | 1     | -    | 1     |
| % Articulated           | Trucks   | 0%                         | 0%    | 0% | 0%    | -    | 0%                        | 0%    | 0% | 0%    | -    | 0%                         | 1.7%  | 0% | 0.9%  | -    | 0.4%  |
| Buses and Single-Unit   | Trucks   | 1                          | 0     | 0  | 1     | -    | 1                         | 1     | 0  | 2     | -    | 0                          | 1     | 0  | 1     | -    | 4     |
| % Buses and Single-Unit | Trucks   | 1.8%                       | 0%    | 0% | 1.5%  | -    | 9.1%                      | 1.1%  | 0% | 2.0%  | -    | 0%                         | 1.7%  | 0% | 0.9%  | -    | 1.4%  |
| Ped                     | estrians | -                          | -     | -  | -     | 0    | -                         | -     | -  | -     | 0    | -                          | -     | -  | -     | 0    |       |
| % Ped                   | estrians | -                          | -     | -  | -     | -    | -                         | -     | -  | -     | -    | -                          | -     | -  | -     | -    |       |
| Bicycles on Cr          | sswalk   | -                          | -     | -  | -     | 0    | -                         | -     | -  | -     | 0    | -                          | -     | -  | -     | 0    |       |
| % Bicycles on Cr        | sswalk   | -                          | -     | -  | -     | -    | -                         | -     | -  | -     | -    | -                          | -     | -  | -     | -    |       |