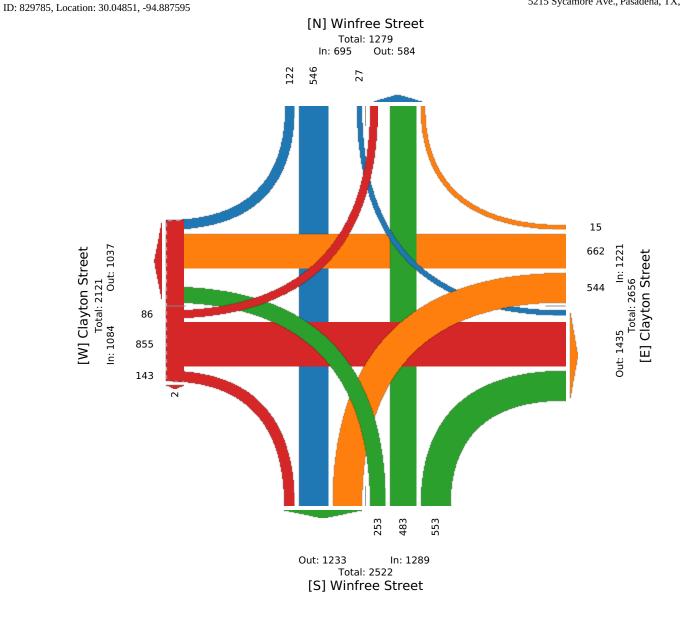

| -  | -     | - | -       | -     | -       | -  | -       |         | -     | -        |                | 100% |      |
| Bicycles on Crosswal          | _          | -     | -    | -  | -     | 0 | -       | -     | -     | -  | -     | 0 | -       | -     | -       | -  | -       | ) -     | -     | -        |                | 0    |      |
| % Bicycles on Crosswal        |            |       |      |    |       |   |         |       |       | -  |       | - |         |       |         |    |         | +       |       |          |                | 0%   |      |

Winfree Street at Clayton Street - TMC Tue Apr 27, 2021 Full Length (6:30 AM-8:30 AM, 4:30 PM-6:30 PM) All Classes (Lights, Articulated Trucks, Buses and Single-Unit Trucks, Pedestrians, Bicycles on Crosswalk) All Movements



# Winfree Street at Clayton Street - TMC

Tue Apr 27, 2021 AM Peak (6:30 AM - 7:30 AM) All Classes (Lights, Articulated Trucks, Buses and Single-Unit Trucks, Pedestrians, Bicycles on Crosswalk) All Movements

ID: 829785, Location: 30.04851, -94.887595



| Leg<br>Direction               | Winfree<br>Southbo |       |       |    |       |      | Clayton<br>Westboı |       |       |    |       |      | Winfree<br>Northbou |       |       |    |       |      | Clayton<br>Eastbour |       |       |    |       |      |       |
|--------------------------------|--------------------|-------|-------|----|-------|------|--------------------|-------|-------|----|-------|------|---------------------|-------|-------|----|-------|------|---------------------|-------|-------|----|-------|------|------