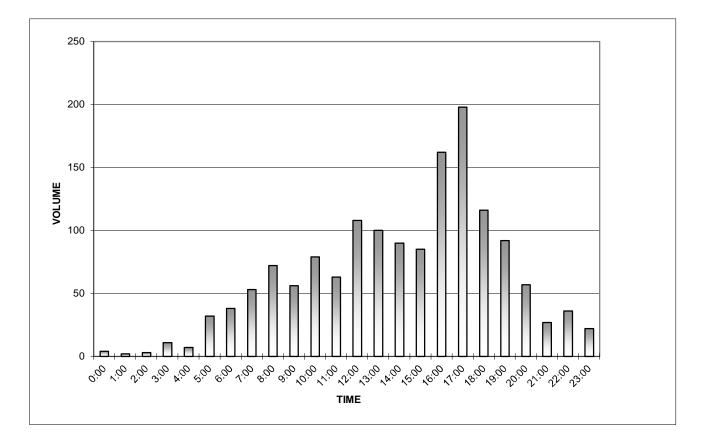

ID: 829769, Location: 30.075152, -94.781243

| Leg                          | N Main Stree |       |    |       |      | N Main Street |       |    |       |      | Cook Road |       |    |       |      |       |
|------------------------------|--------------|-------|----|-------|------|---------------|-------|----|-------|------|-----------|-------|----|-------|------|-------|
| Direction                    | Southbound   |       |    |       |      | Northbound    |       |    |       |      | Eastbound |       |    |       |      |       |
| Time                         | R            | Т     | U  | Арр   | Ped* | Т             | L     | U  | Арр   | Ped* | R         | L     | U  | Арр   | Ped* | Int   |
| 2021-04-21 6:30A             | M 1          | 61    | 0  | 62    | 0    | 24            | 1     | 0  | 25    | 0    | 4         | 2     | 0  | 6     | 0    | 93    |
| 6:45A                        | M 1          | 87    | 0  | 88    | 0    | 31            | 2     | 0  | 33    | 0    | 5         | 1     | 0  | 6     | 0    |       |
| Hourly To                    | al 2         | 148   | 0  | 150   | 0    | 55            | 3     | 0  | 58    | 0    | 9         | 3     | 0  | 12    | 0    | -     |
| 7:00A                        | M 6          | 108   | 0  | 114   | 0    | 34            | 1     | 0  | 35    | 0    | -         | 3     | 0  | 16    | 0    |       |
| 7:15A                        | M 2          | 171   | 0  | 173   | 0    | 74            | 1     | 0  | 75    | 0    | 12        | 2     | 0  | 14    | 0    | 262   |
| 7:30A                        |              | 151   | 0  | 156   | 0    | 88            | 13    | 0  | 101   | 0    | 10        | 1     | 0  | 11    | 0    |       |
| 7:45A                        |              | 122   | 0  | 125   | 0    |               | 6     | 0  | 105   | 0    |           | 2     | 0  | 13    | 0    |       |
| Hourly To                    |              | 552   | 0  | 568   | 0    | 295           | 21    | 0  | 316   | 0    | 46        | 8     | 0  | 54    | 0    |       |
| 8:00A                        |              | 96    | 0  | 101   | 0    |               | 5     | 0  | 70    | 0    | -         | 3     | 0  | 8     | 0    | -     |
| 8:15A                        | M 1          | 82    | 0  | 83    | 0    | 42            | 1     | 0  | 43    | 0    | 6         | 7     | 0  | 13    | 0    |       |
| Hourly To                    |              | 178   | 0  | 184   | 0    | 107           | 6     | 0  | 113   | 0    |           | 10    | 0  | 21    | 0    |       |
| 4:30F                        | М 5          | 98    | 0  | 103   | 0    | 135           | 9     | 0  | 144   | 0    | 13        | 10    | 0  | 23    | 0    |       |
| 4:45F                        | М 5          | 83    | 0  | 88    | 0    |               | 13    | 0  | 151   | 0    | 6         | 8     | 0  | 14    | 0    |       |
| Hourly To                    | al 10        | 181   | 0  | 191   | 0    | 273           | 22    | 0  | 295   | 0    | 19        | 18    | 0  | 37    | 0    | 523   |
| 5:00F                        | M 20         | 120   | 0  | 140   | 0    | 138           | 7     | 0  | 145   | 0    | 13        | 22    | 0  | 35    | 0    |       |
| 5:15F                        |              | 120   | 0  | 127   | 0    |               | 6     | 0  | 153   | 0    |           | 11    | 0  | 15    | 0    |       |
| 5:30F                        | M 12         | 85    | 0  | 97    | 0    | 125           | 8     | 0  | 133   | 0    | 10        | 18    | 0  | 28    | 0    |       |
| 5:45F                        |              | 80    | 0  | 95    | 0    | 113           | 21    | 0  | 134   | 0    |           | 12    | 0  | 23    | 0    | -     |
| Hourly To                    |              | 405   | 0  | 459   | 0    | 523           | 42    | 0  | 565   | 0    |           | 63    | 0  | 101   | 0    | -     |
| 6:00F                        |              | 85    | 0  | 99    | 0    | 115           | 14    | 0  | 129   | 0    |           | 21    | 0  | 37    | 0    |       |
| 6:15F                        |              | 98    | 0  | 108   | 0    |               | 6     | 0  | 123   | 0    |           | 10    | 0  | 22    | 0    |       |
| Hourly To                    | al 24        | 183   | 0  | 207   | 0    | 232           | 20    | 0  | 252   | 0    | 28        | 31    | 0  | 59    | 0    | 518   |
| То                           | al 112       | 1647  | 0  | 1759  | 0    | 1485          | 114   | 0  | 1599  | 0    | 151       | 133   | 0  | 284   | 0    | 3642  |
| % Approa                     | ch 6.4%      | 93.6% | 0% | -     | -    | 92.9%         | 7.1%  | 0% | -     | -    | 53.2%     | 46.8% | 0% | -     | -    | -     |
| % To                         | al 3.1%      | 45.2% | 0% | 48.3% | -    | 40.8%         | 3.1%  | 0% | 43.9% | -    | 4.1%      | 3.7%  | 0% | 7.8%  | -    | -     |
| Lig                          | ts 111       | 1627  | 0  | 1738  | -    | 1466          | 113   | 0  | 1579  | -    | 148       | 133   | 0  | 281   | -    | 3598  |
| % Ligl                       | ts 99.1%     | 98.8% | 0% | 98.8% | -    | 98.7%         | 99.1% | 0% | 98.7% | -    | 98.0%     | 100%  | 0% | 98.9% | -    | 98.8% |
| Articulated Truc             | ks 1         | 3     | 0  | 4     | -    | 4             | 0     | 0  | 4     | -    | . 0       | 0     | 0  | 0     | -    | 8     |
| % Articulated Truc           | ks 0.9%      | 0.2%  | 0% | 0.2%  | -    | 0.3%          | 0%    | 0% | 0.3%  | -    | 0%        | 0%    | 0% | 0%    | -    | 0.2%  |
| Buses and Single-Unit Truc   | <b>(S</b> 0  | 17    | 0  | 17    | -    | 15            | 1     | 0  | 16    | -    | . 3       | 0     | 0  | 3     | -    | 36    |
| % Buses and Single-Unit Truc | <b>(S</b> 0% | 1.0%  | 0% | 1.0%  | -    | 1.0%          | 0.9%  | 0% | 1.0%  | -    | 2.0%      | 0%    | 0% | 1.1%  | -    | 1.0%  |
| Pedestria                    | ns -         | -     | -  | -     | 0    | -             | -     | -  | -     | 0    | -         | -     | -  | -     | 0    |       |
| % Pedestria                  | ns -         | -     | -  | -     | -    | -             | -     | -  | -     | -    | -         | -     | -  | -     | -    | -     |
| Bicycles on Crosswa          | lk -         | -     | -  | -     | 0    | -             | -     | -  | -     | 0    | -         | -     | -  | -     | 0    |       |
| % Bicycles on Crosswa        | lk -         | -     | -  | -     | -    | -             | -     | -  | -     | -    |           | -     | -  | -     | -    | -     |