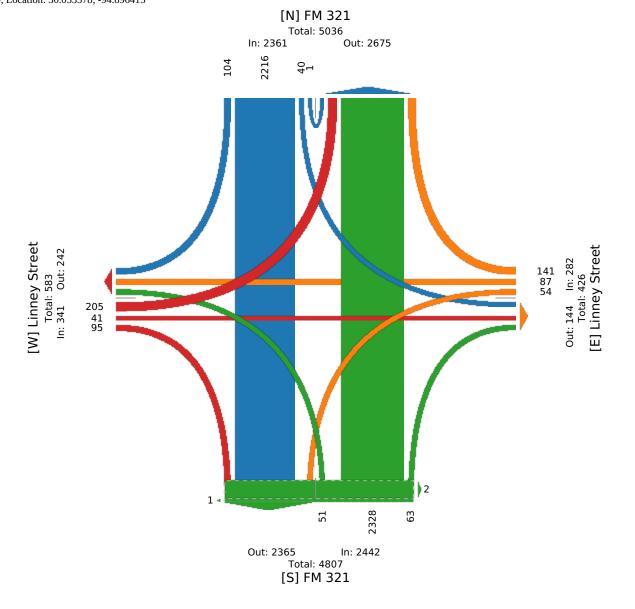

#### FM 321 at Linney Street - TMC

Wed May 5, 2021 Full Length (6:30 AM-8:30 AM, 4:30 PM-6:30 PM) All Classes (Lights, Articulated Trucks, Buses and Single-Unit Trucks, Pedestrians, Bicycles on Crosswalk)

All Movements ID: 829770, Location: 30.053578, -94.896415

| Leg                            | FM 32<br>Southb |       |      |      |         | Linney<br>Westbo |       |       |    |       |     | FM 321<br>Northbou |       |         |               |     |      | Linney S<br>Eastboun |       |         |              |       |        |       |
|--------------------------------|-----------------|-------|------|------|---------|------------------|-------|-------|----|-------|-----|--------------------|-------|---------|---------------|-----|------|----------------------|-------|---------|--------------|-------|--------|-------|
| Direction                      |                 |       |      |      |         |                  |       |       |    |       |     |                    |       |         |               |     |      |                      | -     |         |              |       |        |       |
| Time                           | R               |       |      | U    | App Peo |                  |       |       | U  | App P | ed* | R                  | Т     | LU      |               | 11  | Ped* | R                    | Т     | L       |              | App P | 'ed* . |       |
| 2021-05-05 6:30AN              | -               |       |      | 0    | 190     | 0 8              |       | 0     | 0  | 11    | 0   | 2                  | 145   |         |               | 147 | 1    | 5                    | 1     |         | 0            | 25    | 0      | 37    |
| 6:45AM                         |                 |       |      | 0    | 213     | 0 7              |       | 6     | 0  | 19    | 0   | 5                  | 137   |         | -             | 145 | 0    | 6                    | 1     |         | 0            | 34    | 0      | 41    |
| Hourly Tota                    | _               |       |      | 0    | 403     | 0 15             |       | 6     | 0  | 30    | 0   | 7                  | 282   | -       |               | 292 | 1    | 11                   | 2     | -       |              | 59    | 0      | 78-   |
| 7:00AN                         |                 |       |      | 0    | 145     | 0 4              |       | 5     | 0  | 10    | 0   | 2                  | 85    |         | 0             | 89  | 0    | 12                   | 1     |         |              | 20    | 0      | 26    |
| 7:15AM                         | -               |       | -    | 1    | 177     | 0 4              |       | 2     | 0  | 13    | 0   | 2                  | 87    |         | 0             | 90  | 0    | 4                    | 3     | -       | 0            | 16    | 0      | 29    |
| 7:30AN                         |                 |       |      | 0    | 164     | 0 7              |       | 2     | 0  | 16    | 0   | 8                  | 98    |         |               | 108 | 0    | 8                    | 1     |         | 0            | 15    | 0      | 30    |
| 7:45AM                         |                 |       |      | 0    | 171     | 0 6              |       | 8     | 0  | 19    | 0   | 10                 | 109   |         |               | 120 | 0    | 11                   | 2     |         | 0            | 25    | 0      | 33    |
| Hourly Tota                    |                 |       |      | 1    | 657     | 0 21             |       | 17    | 0  | 58    | 0   | 22                 | 379   |         |               | 407 | 0    | 35                   | 7     | 34      |              | 76    | 0      | 119   |
| 8:00AN                         |                 |       |      | 0    | 160     | 0 10             |       | 6     | 0  | 24    | 0   | 1                  | 101   |         | -             | 108 | 2    | 8                    | 2     |         |              | 15    | 0      | 30    |
| 8:15AN                         | 1 6             | 118   | 0    | 0    | 124     | 0 5              | 0     | 3     | 0  | 8     | 0   | 6                  | 106   | 1       | 0             | 113 | 0    | 3                    | 2     | 2       | 0            | 7     | 0      | 25    |
| Hourly Tota                    | l 14            |       |      | 0    | 284     | 0 15             | 8     | 9     | 0  | 32    | 0   | 7                  | 207   | 7       | 0             | 221 | 2    | 11                   | 4     | 7       | 0            | 22    | 0      | 55    |
| 4:30PM                         | 1 5             | 122   | 1    | 0    | 128     | 0 22             | 9     | 4     | 0  | 35    | 0   | 4                  | 175   | 4       | 0             | 183 | 0    | 1                    | 0     | 11      | 0            | 12    | 0      | 35    |
| 4:45PM                         | 1 6             | 110   | 2    | 0    | 118     | 0 14             | 4     | 3     | 0  | 21    | 0   | 1                  | 224   |         | 0             | 233 | 0    | 5                    | 2     |         | 0            | 31    | 0      | 40    |
| Hourly Tota                    | l 11            | 232   | 3    | 0    | 246     | 0 36             | 13    | 7     | 0  | 56    | 0   | 5                  | 399   | 12      | 0             | 416 | 0    | 6                    | 2     | 35      | 0            | 43    | 0      | 76    |
| 5:00PM                         | 1 5             | 166   | 4    | 0    | 175     | 0 11             | 10    | 3     | 0  | 24    | 0   | 8                  | 181   | 4       | 0             | 193 | 0    | 3                    | 4     | 14      | 0            | 21    | 0      | 413   |
| 5:15PM                         | 1 6             | 107   | 2    | 0    | 115     | 0 14             | 7     | 2     | 0  | 23    | 0   | 6                  | 179   | 4       | 0             | 189 | 0    | 5                    | 5     | 14      | 0            | 24    | 0      | 35    |
| 5:30PM                         | 1 7             | 115   | 3    | 0    | 125     | 0 14             | 4     | 2     | 0  | 20    | 0   | 2                  | 195   | 2       | 0             | 199 | 0    | 5                    | 6     | 16      | 0            | 27    | 0      | 37    |
| 5:45PM                         | 1 4             | 92    | 5    | 0    | 101     | 0 7              | 2     | 4     | 0  | 13    | 0   | 3                  | 181   | 1       | 0             | 185 | 0    | 7                    | 2     | 18      | 0            | 27    | 0      | 32    |
| Hourly Tota                    | 1 22            | 480   | 14   | 0    | 516     | 0 46             | 23    | 11    | 0  | 80    | 0   | 19                 | 736   | 11      | 0             | 766 | 0    | 20                   | 17    | 62      | 0            | 99    | 0      | 146   |
| 6:00PM                         | 1 2             | 111   | 2    | 0    | 115     | 0 6              | 4     | 0     | 0  | 10    | 0   | 0                  | 175   | 4       | 0             | 179 | 0    | 4                    | 4     | 8       | 0            | 16    | 0      | 32    |
| 6:15PN                         | 1 11            | 126   | 3    | 0    | 140     | 0 2              | 10    | 4     | 0  | 16    | 0   | 3                  | 150   | 8       | 0             | 161 | 0    | 8                    | 5     | 13      | 0            | 26    | 0      | 34    |
| Hourly Tota                    | l 13            | 237   | 5    | 0    | 255     | 0 8              | 14    | 4     | 0  | 26    | 0   | 3                  | 325   | 12      | 0             | 340 | 0    | 12                   | 9     | 21      | 0            | 42    | 0      | 66    |
| Tota                           | l 104           | 2216  | 40   | 1    | 2361    | 0 141            | 87    | 54    | 0  | 282   | 0   | 63                 | 2328  | 51      | 0 2           | 442 | 3    | 95                   | 41    | 205     | 0 3          | 341   | 0      | 542   |
| % Approact                     | h 4.4%          | 93.9% | 1.7% | 0%   | -       | - 50.0%          | 30.9% | 19.1% | 0% | -     | -   | 2.6%               | 95.3% | 2.1% 0% | 6             | -   | -    | 27.9%                | 12.0% | 60.1% 0 | %            | -     | -      |       |
| % Tota                         | l 1.9%          | 40.8% | 0.7% | 0%   | 43.5%   | - 2.6%           | 1.6%  | 1.0%  | 0% | 5.2%  | -   | 1.2%               | 42.9% | 0.9% 0% | 6 45.         | .0% | -    | 1.8%                 | 0.8%  | 3.8% 0  | % 6.         | 3%    | -      |       |
| Light                          | s 104           | 2069  | 40   | 1    | 2214    | - 136            | 83    | 50    | 0  | 269   | -   | 62                 | 2213  | 51      | 0 2           | 326 | -    | 94                   | 41    | 201     | 0 3          | 336   | -      | 514   |
| % Light                        | s 100%          | 93.4% | 100% | 100% | 93.8%   | - 96.5%          | 95.4% | 92.6% | 0% | 95.4% | -   | 98.4%              | 95.1% | 100% 09 | 6 <b>9</b> 5. | .2% | -    | 98.9%                | 100%  | 98.0% 0 | % <b>98.</b> | 5%    | -      | 94.8% |
| Articulated Trucks             | _               |       |      | 0    | 66      | - 0              | 0     | 0     | 0  | 0     | -   | 0                  | 65    | 0       | 0             | 65  | -    | 0                    | 0     | 1       | 0            | 1     | -      | 13    |
| % Articulated Trucks           | s 0%            | 3.0%  | 0%   | 0%   | 2.8%    | - 0%             | 0%    | 0%    | 0% | 0%    | -   | 0%                 | 2.8%  | 0% 0%   | × 2.          | .7% | -    | 0%                   | 0%    | 0.5% 0  | % <b>0</b> . | 3%    | -      | 2.4%  |
| Buses and Single-Unit Trucks   | . 0             | 81    | 0    | 0    | 81      | - 5              | 4     | 4     | 0  | 13    | -   | 1                  | 50    | 0       | 0             | 51  | -    | 1                    | 0     | 3       | 0            | 4     | -      | 14    |
| % Buses and Single-Unit Trucks | _               | 3.7%  | 0%   | 0%   | 3.4%    | - 3.5%           | 4.6%  | 7.4%  | 0% | 4.6%  | -   | 1.6%               | 2.1%  | 0% 0%   | × 2.          | .1% | -    | 1.1%                 | 0%    | 1.5% 0  | % 1.         | 2%    | -      | 2.7%  |
| Pedestrian                     |                 |       | -    | -    | -       | 0 -              |       | -     | -  | -     | 0   | -                  | -     |         | -             | -   | 3    | -                    | -     |         | -            | -     | 0      |       |
| % Pedestrian                   | s -             | -     | -    | -    | -       |                  | -     | -     | -  | -     | -   | -                  | -     | -       | -             | - 1 | 00%  | -                    | -     | -       | -            | -     | -      |       |
| Bicycles on Crosswall          | -               | -     | -    | -    | -       | 0 -              | -     | -     | -  | -     | 0   | -                  | -     | -       | -             | -   | 0    | -                    | -     | -       | -            | -     | 0      |       |
| % Bicycles on Crosswall        | -               |       | _    |      |         | -                |       | -     |    |       | -   |                    |       |         | -             |     | 0%   |                      |       |         | -            |       |        |       |

FM 321 at Linney Street - TMC Wed May 5, 2021 Full Length (6:30 AM-8:30 AM, 4:30 PM-6:30 PM) All Classes (Lights, Articulated Trucks, Buses and Single-Unit Trucks, Pedestrians, Bicycles on Crosswalk) All Movements ID: 829770, Location: 30.053578, -94.896415 CJ Hensen Associates, hc. Provided by: C. J. Hensch & Associates Inc. 5215 Sycamore Ave., Pasadena, TX, 77503, US