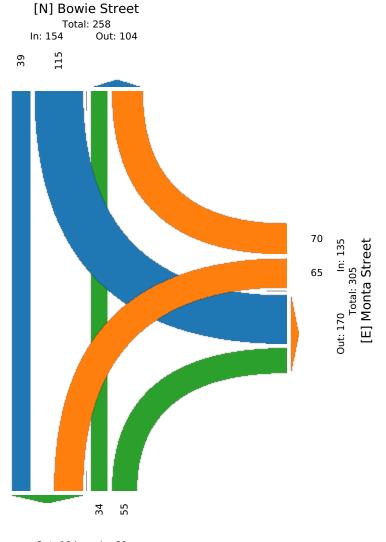

#### Bowie Street at Monta Street - TMC

Wed Apr 21, 2021

AM Peak (7 AM - 8 AM) - Overall Peak Hour All Classes (Lights, Articulated Trucks, Buses and Single-Unit Trucks, Pedestrians, Bicycles on Crosswalk) All Movements

CJ Hens Provided by: C. J. Hensch & Associates Inc. 5215 Sycamore Ave., Pasadena, TX, 77503, US

ID: 829768, Location: 30.06708, -94.802547

| Leg                            | Bowi  | e Street |       |    |       |      | Monta St | reet |       |    |       |      | Bowie Str | eet   |    |    |       |      | Mon   | ta Stre | et |    |     |      |      |
|--------------------------------|-------|----------|-------|----|-------|------|----------|------|-------|----|-------|------|-----------|-------|----|----|-------|------|-------|---------|----|----|-----|------|------|
| Direction                      | South | nbound   |       |    |       |      | Westbour | nd   |       |    |       |      | Northbour | nd    |    |    |       |      | Easth | oound   |    |    |     |      |      |
| Гіте                           | R     | Т        | L     | U  | Арр   | Ped* | R        | Т    | L     | U  | Арр   | Ped* | R         | Т     | L  | U  | Арр   | Ped* | R     | Т       | L  | U  | Арр | Ped* | Int  |
| 2021-04-21 7:00AM              | 0     | 9        | 14    | 0  | 23    | 0    | 0        | 0    | 0     | 0  | 0     | 0    | 15        | 6     | 0  | 0  | 21    | 0    | 0     | 0       | 0  | 0  | 0   | 0    |      |
| 7:15AM                         | 0     | 10       | 46    | 0  | 56    | 0    | 29       | 0    | 20    | 0  | 49    | 0    | 12        | 7     | 0  | 0  | 19    | 0    | 0     | 0       | 0  | 0  | 0   | 0    | 1    |
| 7:30AM                         | 0     | 7        | 54    | 0  | 61    | 0    | 39       | 0    | 39    | 0  | 78    | 0    | 22        | 11    | 0  | 0  | 33    | 0    | 0     | 0       | 0  | 0  | 0   | 0    | 1    |
| 7:45AM                         | 0     | 13       | 1     | 0  | 14    | 0    | 2        | 0    | 6     | 0  | 8     | 0    | 6         | 10    | 0  | 0  | 16    | 0    | 0     | 0       | 0  | 0  | 0   | 0    |      |
| Total                          | 0     | 39       | 115   | 0  | 154   | 0    | 70       | 0    | 65    | 0  | 135   | 0    | 55        | 34    | 0  | 0  | 89    | 0    | 0     | 0       | 0  | 0  | 0   | 0    | 3    |
| % Approach                     | 0%    | 25.3%    | 74.7% | 0% | -     | -    | 51.9%    | 0%   | 48.1% | 0% | -     | -    | 61.8%     | 38.2% | 0% | 0% | -     | -    | 0%    | 0%      | 0% | 0% | -   | -    |      |
| % Total                        | 0%    | 10.3%    | 30.4% | 0% | 40.7% | -    | 18.5%    | 0%   | 17.2% | 0% | 35.7% | -    | 14.6%     | 9.0%  | 0% | 0% | 23.5% | -    | 0%    | 0%      | 0% | 0% | 0%  | -    |      |
| PHF                            | -     | 0.750    | 0.532 | -  | 0.631 | -    | 0.449    | -    | 0.417 | -  | 0.433 | -    | 0.625     | 0.773 | -  | -  | 0.674 | -    | -     | -       | -  | -  | -   | -    | 0.5  |
| Lights                         | 0     | 38       | 115   | 0  | 153   | -    | 70       | 0    | 65    | 0  | 135   | -    | 55        | 33    | 0  | 0  | 88    | -    | 0     | 0       | 0  | 0  | 0   | -    | 3    |
| % Lights                       | 0%    | 97.4%    | 100%  | 0% | 99.4% | -    | 100%     | 0%   | 100%  | 0% | 100%  | -    | 100%      | 97.1% | 0% | 0% | 98.9% | -    | 0%    | 0%      | 0% | 0% | -   | -    | 99.5 |
| Articulated Trucks             | 0     | 0        | 0     | 0  | 0     | -    | 0        | 0    | 0     | 0  | 0     | -    | 0         | 0     | 0  | 0  | 0     | -    | 0     | 0       | 0  | 0  | 0   | -    |      |
| % Articulated Trucks           | 0%    | 0%       | 0%    | 0% | 0%    | -    | 0%       | 0%   | 0%    | 0% | 0%    | -    | 0%        | 0%    | 0% | 0% | 0%    | -    | 0%    | 0%      | 0% | 0% | -   | -    | . (  |
| Buses and Single-Unit Trucks   | 0     | 1        | 0     | 0  | 1     | -    | 0        | 0    | 0     | 0  | 0     | -    | 0         | 1     | 0  | 0  | 1     | -    | 0     | 0       | 0  | 0  | 0   | -    |      |
| % Buses and Single-Unit Trucks | 0%    | 2.6%     | 0%    | 0% | 0.6%  | -    | 0%       | 0%   | 0%    | 0% | 0%    | -    | 0%        | 2.9%  | 0% | 0% | 1.1%  | -    | 0%    | 0%      | 0% | 0% | -   | -    | 0.5  |
| Pedestrians                    | -     | -        | -     | -  | -     | 0    | -        | -    | -     | -  | -     | 0    | -         | -     | -  | -  | -     | 0    | -     | -       | -  | -  | -   | 0    |      |
| % Pedestrians                  | -     | -        | -     | -  | -     | -    | -        | -    | -     | -  | -     | -    | -         | -     | -  | -  | -     | -    | -     | -       | -  | -  | -   | -    |      |
| Bicycles on Crosswalk          | -     | -        | -     | -  | -     | 0    | -        | -    | -     | -  | -     | 0    | -         | -     | -  | -  | -     | 0    | -     | -       | -  | -  | -   | 0    |      |
| % Bicycles on Crosswalk        | -     | -        | -     | -  | -     | -    | -        | -    | -     | -  | -     | -    | -         | -     | -  | -  | -     | -    | -     | -       | -  | -  | -   | -    |      |

Bowie Street at Monta Street - TMC Wed Apr 21, 2021 AM Peak (7 AM - 8 AM) - Overall Peak Hour All Classes (Lights, Articulated Trucks, Buses and Single-Unit Trucks, Pedestrians, Bicycles on Crosswalk) All Movements ID: 829768, Location: 30.06708, -94.802547 CJ Hensen Associates, hc. Provided by: C. J. Hensch & Associates Inc. 5215 Sycamore Ave., Pasadena, TX, 77503, US

Out: 104 In: 89 Total: 193 [S] Bowie Street