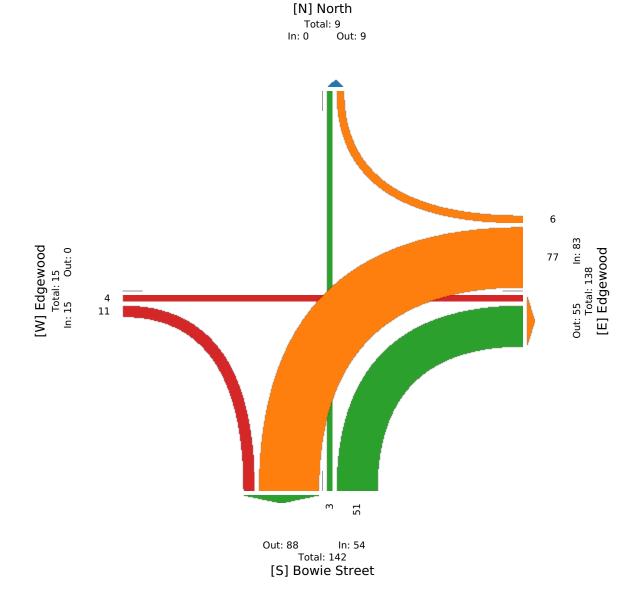

#### Bowie Street at Grand Avenue - TMC

Wed Apr 21, 2021

AM Peak (7 AM - 8 AM) - Overall Peak Hour All Classes (Lights, Articulated Trucks, Buses and Single-Unit Trucks, Pedestrians, Bicycles on Crosswalk) All Movements

ID: 829767, Location: 30.062985, -94.802137

| Leg                     |          | Bowie Street |       |    |       |      | Grand Avenu | 2     |    |       |      | Bowie Street |       |    |       |      | 1     |
|-------------------------|----------|--------------|-------|----|-------|------|-------------|-------|----|-------|------|--------------|-------|----|-------|------|-------|
| Direction               |          | Southbound   |       |    |       |      | Westbound   |       |    |       |      | Northbound   |       |    |       |      |       |
| Time                    |          | Т            | L     | U  | Арр   | Ped* | R           | L     | U  | Арр   | Ped* | R            | Т     | U  | Арр   | Ped* | Int   |
| 2021-04-21              | 7:00AM   | 10           | 0     | 0  | 10    | 0    | 5           | 10    | 0  | 15    | 0    | 12           | 17    | 0  | 29    | 0    | 54    |
|                         | 7:15AM   | 14           | 30    | 0  | 44    | 0    | 25          | 16    | 0  | 41    | 0    | 19           | 19    | 0  | 38    | 0    | 123   |
|                         | 7:30AM   | 22           | 29    | 0  | 51    | 0    | 15          | 24    | 0  | 39    | 0    | 29           | 26    | 0  | 55    | 0    | 145   |
|                         | 7:45AM   | 11           | 7     | 0  | 18    | 0    | 5           | 17    | 0  | 22    | 0    | 8            | 15    | 0  | 23    | 0    | 63    |
|                         | Total    | 57           | 66    | 0  | 123   | 0    | 50          | 67    | 0  | 117   | 0    | 68           | 77    | 0  | 145   | 0    | 385   |
| % A                     | pproach  | 46.3%        | 53.7% | 0% | -     | -    | 42.7%       | 57.3% | 0% | -     | -    | 46.9%        | 53.1% | 0% | -     | -    | -     |
|                         | % Total  | 14.8%        | 17.1% | 0% | 31.9% | -    | 13.0%       | 17.4% | 0% | 30.4% | -    | 17.7%        | 20.0% | 0% | 37.7% | -    | -     |
|                         | PHF      | 0.648        | 0.550 | -  | 0.603 | -    | 0.500       | 0.698 | -  | 0.713 | -    | 0.586        | 0.740 | -  | 0.659 | -    | 0.664 |
|                         | Lights   | 57           | 45    | 0  | 102   | -    | 31          | 66    | 0  | 97    | -    | 64           | 74    | 0  | 138   | -    | 337   |
| 9                       | Lights   | 100%         | 68.2% | 0% | 82.9% | -    | 62.0%       | 98.5% | 0% | 82.9% | -    | 94.1%        | 96.1% | 0% | 95.2% | -    | 87.5% |
| Articulated             | Trucks   | 0            | 0     | 0  | 0     | -    | 0           | 0     | 0  | 0     | -    | . 0          | 0     | 0  | 0     | -    | 0     |
| % Articulated           | Trucks   | 0%           | 0%    | 0% | 0%    | -    | 0%          | 0%    | 0% | 0%    | -    | 0%           | 0%    | 0% | 0%    | -    | 0%    |
| Buses and Single-Unit   | Trucks   | 0            | 21    | 0  | 21    | -    | 19          | 1     | 0  | 20    | -    | 4            | 3     | 0  | 7     | -    | 48    |
| % Buses and Single-Unit | Trucks   | 0%           | 31.8% | 0% | 17.1% | -    | 38.0%       | 1.5%  | 0% | 17.1% | -    | 5.9%         | 3.9%  | 0% | 4.8%  | -    | 12.5% |
| Peo                     | estrians | -            | -     | -  | -     | 0    | -           | -     | -  | -     | 0    | -            | -     | -  | -     | 0    |       |
| % Pec                   | estrians | -            | -     | -  | -     | -    | -           | -     | -  | -     | -    | -            | -     | -  | -     | -    | -     |
| Bicycles on Cr          | osswalk  | -            | -     | -  | -     | 0    | -           | -     | -  | -     | 0    | -            | -     | -  | -     | 0    |       |
| % Bicycles on Cr        | osswalk  | -            | -     | -  | -     | -    | -           | -     | -  | -     | -    |              | -     | -  | -     | -    | -     |