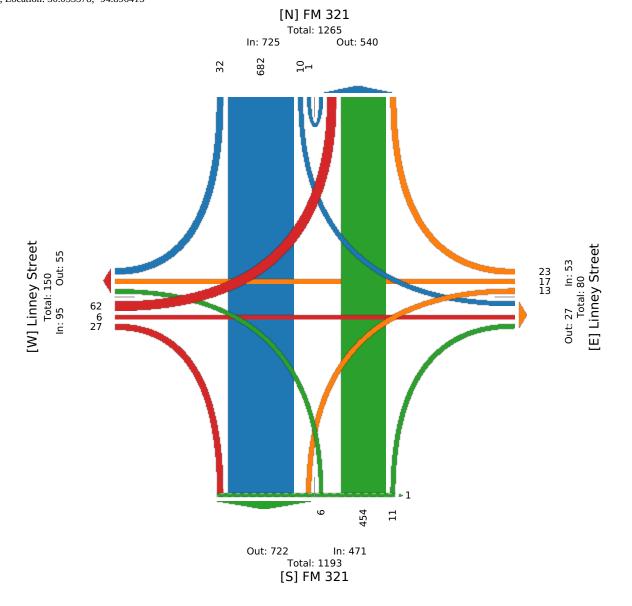

# FM 321 at Linney Street - TMC Wed May 5, 2021 AM Peak (6:30 AM - 7:30 AM) All Classes (Lights, Articulated Trucks, Buses and Single-Unit Trucks, Pedestrians, Bicycles on Crosswalk) All Movements ID: 829770, Location: 30.053578, -94.896415