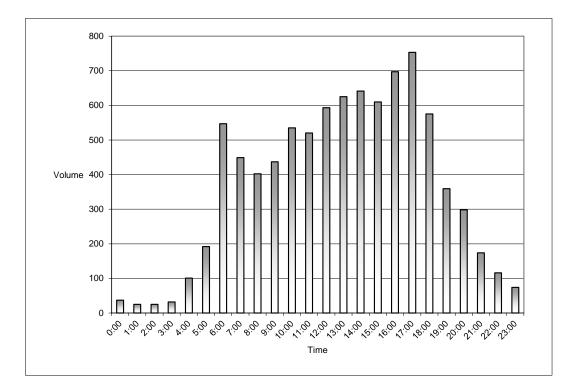

#### Bowie Street at Grand Avenue - TMC

Wed Apr 21, 2021 Full Length (6:30 AM-8:30 AM, 4:30 PM-6:30 PM) All Classes (Lights, Articulated Trucks, Buses and Single-Unit Trucks, Pedestrians, Bicycles on Crosswalk) All Movements

ID: 829767, Location: 30.062985, -94.802137

|                                       | Bowie Street<br>Northbound |      |       |    | 2     | Grand Avenue<br>Westbound |      |       |    |       | Bowie Street<br>Southbound | Leg<br>Direction               |
|---------------------------------------|----------------------------|------|-------|----|-------|---------------------------|------|-------|----|-------|----------------------------|--------------------------------|
| T U App Ped* Int                      | R                          | Ped* | Арр   | U  | L     | R                         | Ped* | Арр   | U  | L     | Т                          | Time                           |
|                                       | 4                          | 0    | 5     | 0  | 4     | 1                         | 0    | 10    | 0  | 0     | 10                         | 2021-04-21 6:30AM              |
|                                       | 5                          | 0    | 8     | 0  | 5     | 3                         | 1    | 14    | 0  | 0     | 14                         | 6:45AM                         |
|                                       | 9                          | 0    | 13    | 0  | 9     | 4                         | 1    | 24    | 0  | 0     | 24                         | Hourly Total                   |
|                                       | 12                         | 0    | 15    | 0  | 10    | 5                         | 0    | 10    | 0  | 0     | 10                         | 7:00AM                         |
|                                       | 19                         | 0    | 41    | 0  | 16    | 25                        | 0    | 44    | 0  | 30    | 14                         | 7:15AM                         |
|                                       | 29                         | 0    | 39    | 0  | 24    | 15                        | 0    | 51    | 0  | 29    | 22                         | 7:30AM                         |
| 3 15 0 <b>23</b> 0 <b>63</b>          | 8                          | 0    | 22    | 0  | 17    | 5                         | 0    | 18    | 0  | 7     | 11                         | 7:45AM                         |
| <b>3</b> 77 0 <b>145</b> 0 <b>385</b> | 68                         | 0    | 117   | 0  | 67    | 50                        | 0    | 123   | 0  | 66    | 57                         | Hourly Total                   |
| <b>8 0 17 0 47</b>                    | 9                          | 0    | 18    | 0  | 10    | 8                         | 0    | 12    | 0  | 3     | 9                          | 8:00AM                         |
| <b>6 8 0 14 0 40</b>                  | 6                          | 0    | 15    | 0  | 11    | 4                         | 0    | 11    | 0  | 5     | 6                          | 8:15AM                         |
| 5 16 0 <b>31</b> 0 <b>87</b>          | 15                         | 0    | 33    | 0  | 21    | 12                        | 0    | 23    | 0  | 8     | 15                         | Hourly Total                   |
|                                       | 15                         | 0    | 16    | 0  | 14    | 2                         | 0    | 25    | 0  | 4     | 21                         | 4:30PM                         |
| 8 0 <b>27</b> 0 <b>67</b>             | 19                         | 0    | 29    | 0  | 23    | 6                         | 0    | 11    | 0  | 5     | 6                          | 4:45PM                         |
| <b>26 0 60 0 141</b>                  | 34                         | 0    | 45    | 0  | 37    | 8                         | 0    | 36    | 0  | 9     | 27                         | Hourly Total                   |
| 3 16 0 <b>24</b> 0 <b>79</b>          | 8                          | 0    | 34    | 0  | 31    | 3                         | 0    | 21    | 0  | 1     | 20                         | 5:00PM                         |
| <b>3</b> 17 0 <b>30</b> 0 <b>63</b>   | 13                         | 0    | 23    | 0  | 23    | 0                         | 0    | 10    | 0  | 1     | 9                          | 5:15PM                         |
| 7 12 0 <b>29</b> 0 <b>66</b>          | 17                         | 0    | 22    | 0  | 18    | 4                         | 0    | 15    | 0  | 0     | 15                         | 5:30PM                         |
| 6 16 0 <b>22</b> 0 <b>47</b>          | 6                          | 0    | 12    | 0  | 11    | 1                         | 0    | 13    | 0  | 0     | 13                         | 5:45PM                         |
| 61 0 <b>105</b> 0 <b>255</b>          | 44                         | 0    | 91    | 0  | 83    | 8                         | 0    | 59    | 0  | 2     | 57                         | Hourly Total                   |
| 8 0 17 0 37                           | 9                          | 0    | 11    | 0  | 9     | 2                         | 0    | 9     | 0  | 1     | 8                          | 6:00PM                         |
| <b>5</b> 10 0 16 0 39                 | 6                          | 0    | 13    | 0  | 11    | 2                         | 0    | 10    | 0  | 3     | 7                          | 6:15PM                         |
| 5 18 0 <b>33</b> 0 <b>76</b>          | 15                         | 0    | 24    | 0  | 20    | 4                         | 0    | 19    | 0  | 4     | 15                         | Hourly Total                   |
| 5 214 0 <b>399</b> 0 <b>1006</b>      | 185 2                      | 0    | 323   | 0  | 237   | 86                        | 1    | 284   | 0  | 89    | 195                        | Total                          |
| 53.6% 0%                              | 46.4% 53.6                 | -    | -     | 0% | 73.4% | 26.6%                     | -    | -     | 0% | 31.3% | 68.7%                      | % Approach                     |
| 21.3% 0% <b>39.7%</b>                 | 18.4% 21.3                 | -    | 32.1% | 0% | 23.6% | 8.5%                      | -    | 28.2% | 0% | 8.8%  | 19.4%                      | % Total                        |
| 208 0 <b>389</b> - 948                | 181 2                      | -    | 301   | 0  | 235   | 66                        | -    | 258   | 0  | 68    | 190                        | Lights                         |
| 97.2% 0% <b>97.5%</b> - 94.2%         | 97.8% 97.2                 | -    | 93.2% | 0% | 99.2% | 76.7%                     | -    | 90.8% | 0% | 76.4% | 97.4%                      | % Lights                       |
| ) 2 0 <b>2</b> - 3                    | 0                          | -    | 0     | 0  | 0     | 0                         | -    | 1     | 0  | 0     | 1                          | Articulated Trucks             |
| 0.9% 0% <b>0.5%</b> - 0.3%            | 0% 0.9                     | -    | 0%    | 0% | 0%    | 0%                        | -    | 0.4%  | 0% | 0%    | 0.5%                       | % Articulated Trucks           |
| 4 0 <b>8</b> - 55                     | 4                          | -    | 22    | 0  | 2     | 20                        | -    | 25    | 0  | 21    | 4                          | Buses and Single-Unit Trucks   |
| 0 1.9% 0% <b>2.0%</b> - 5.5%          | 2.2% 1.9                   | -    | 6.8%  | 0% | 0.8%  | 23.3%                     | -    | 8.8%  | 0% | 23.6% | 2.1%                       | % Buses and Single-Unit Trucks |
| 0                                     | -                          | 0    | -     | -  | -     | -                         | 1    | -     | -  | -     | -                          | Pedestrians                    |
|                                       |                            | -    | -     | -  | -     | -                         | 100% | -     | -  | -     | -                          | % Pedestrians                  |
| 0                                     | -                          | 0    | -     | -  | -     | -                         | 0    | -     | -  | -     | -                          | Bicycles on Crosswalk          |
|                                       | · -                        | -    | -     | -  | -     | -                         | 0%   | -     | -  | -     | -                          | % Bicycles on Crosswalk        |