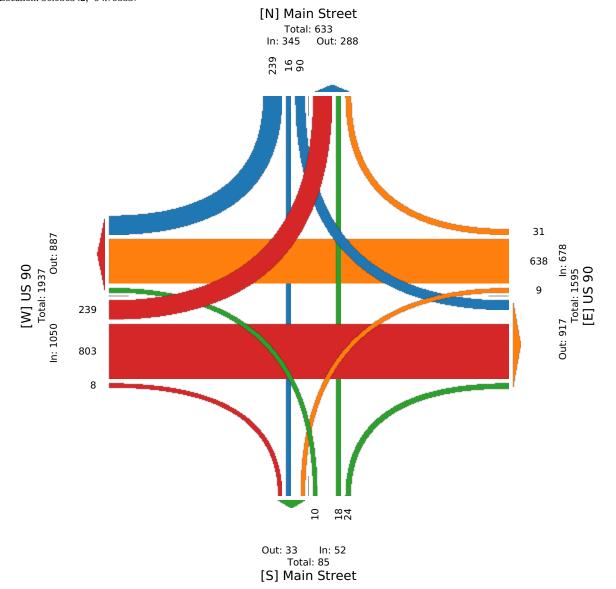

## N Main Street at Cook Road - TMC

Wed Apr 21, 2021 Full Length (6:30 AM-8:30 AM, 4:30 PM-6:30 PM) All Classes (Lights, Articulated Trucks, Buses and Single-Unit Trucks, Pedestrians, Bicycles on Crosswalk) All Movements

ID: 829769, Location: 30.075152, -94.781243

| Leg                          | N Main Stree |       |    |       |      | N Main Street |       |    |       |      | Cook Road |       |    |       |      |       |
|------------------------------|--------------|-------|----|-------|------|---------------|-------|----|-------|------|-----------|-------|----|-------|------|-------|
| Direction                    | Southbound   |       |    |       |      | Northbound    |       |    |       |      | Eastbound |       |    |       |      |       |
| Time                         | R            | Т     | U  | Арр   | Ped* | Т             | L     | U  | Арр   | Ped* | R         | L     | U  | Арр   | Ped* | Int   |
| 2021-04-21 6:30A             | M 1          | 61    | 0  | 62    | 0    | 24            | 1     | 0  | 25    | 0    | 4         | 2     | 0  | 6     | 0    | 93    |
| 6:45A                        | M 1          | 87    | 0  | 88    | 0    | 31            | 2     | 0  | 33    | 0    | 5         | 1     | 0  | 6     | 0    |       |
| Hourly To                    | al 2         | 148   | 0  | 150   | 0    | 55            | 3     | 0  | 58    | 0    | 9         | 3     | 0  | 12    | 0    | -     |
| 7:00A                        | M 6          | 108   | 0  | 114   | 0    | 34            | 1     | 0  | 35    | 0    | -         | 3     | 0  | 16    | 0    |       |
| 7:15A                        | M 2          | 171   | 0  | 173   | 0    | 74            | 1     | 0  | 75    | 0    | 12        | 2     | 0  | 14    | 0    | 262   |
| 7:30A                        |              | 151   | 0  | 156   | 0    | 88            | 13    | 0  | 101   | 0    | 10        | 1     | 0  | 11    | 0    |       |
| 7:45A                        |              | 122   | 0  | 125   | 0    |               | 6     | 0  | 105   | 0    |           | 2     | 0  | 13    | 0    |       |
| Hourly To                    |              | 552   | 0  | 568   | 0    | 295           | 21    | 0  | 316   | 0    | 46        | 8     | 0  | 54    | 0    |       |
| 8:00A                        |              | 96    | 0  | 101   | 0    |               | 5     | 0  | 70    | 0    | -         | 3     | 0  | 8     | 0    | -     |
| 8:15A                        | M 1          | 82    | 0  | 83    | 0    | 42            | 1     | 0  | 43    | 0    | 6         | 7     | 0  | 13    | 0    |       |
| Hourly To                    |              | 178   | 0  | 184   | 0    | 107           | 6     | 0  | 113   | 0    |           | 10    | 0  | 21    | 0    |       |
| 4:30F                        | М 5          | 98    | 0  | 103   | 0    | 135           | 9     | 0  | 144   | 0    | 13        | 10    | 0  | 23    | 0    |       |
| 4:45F                        | М 5          | 83    | 0  | 88    | 0    |               | 13    | 0  | 151   | 0    | 6         | 8     | 0  | 14    | 0    |       |
| Hourly To                    | al 10        | 181   | 0  | 191   | 0    | 273           | 22    | 0  | 295   | 0    | 19        | 18    | 0  | 37    | 0    | 523   |
| 5:00F                        | M 20         | 120   | 0  | 140   | 0    | 138           | 7     | 0  | 145   | 0    | 13        | 22    | 0  | 35    | 0    |       |
| 5:15F                        |              | 120   | 0  | 127   | 0    |               | 6     | 0  | 153   | 0    |           | 11    | 0  | 15    | 0    |       |
| 5:30F                        | M 12         | 85    | 0  | 97    | 0    | 125           | 8     | 0  | 133   | 0    | 10        | 18    | 0  | 28    | 0    |       |
| 5:45F                        |              | 80    | 0  | 95    | 0    | 113           | 21    | 0  | 134   | 0    |           | 12    | 0  | 23    | 0    | -     |
| Hourly To                    |              | 405   | 0  | 459   | 0    | 523           | 42    | 0  | 565   | 0    |           | 63    | 0  | 101   | 0    | -     |
| 6:00F                        |              | 85    | 0  | 99    | 0    | 115           | 14    | 0  | 129   | 0    |           | 21    | 0  | 37    | 0    |       |
| 6:15F                        |              | 98    | 0  | 108   | 0    |               | 6     | 0  | 123   | 0    |           | 10    | 0  | 22    | 0    |       |
| Hourly To                    | al 24        | 183   | 0  | 207   | 0    | 232           | 20    | 0  | 252   | 0    | 28        | 31    | 0  | 59    | 0    | 518   |
| То                           | al 112       | 1647  | 0  | 1759  | 0    | 1485          | 114   | 0  | 1599  | 0    | 151       | 133   | 0  | 284   | 0    | 3642  |
| % Approa                     | ch 6.4%      | 93.6% | 0% | -     | -    | 92.9%         | 7.1%  | 0% | -     | -    | 53.2%     | 46.8% | 0% | -     | -    | -     |
| % To                         | al 3.1%      | 45.2% | 0% | 48.3% | -    | 40.8%         | 3.1%  | 0% | 43.9% | -    | 4.1%      | 3.7%  | 0% | 7.8%  | -    | -     |
| Lig                          | ts 111       | 1627  | 0  | 1738  | -    | 1466          | 113   | 0  | 1579  | -    | 148       | 133   | 0  | 281   | -    | 3598  |
| % Ligl                       | ts 99.1%     | 98.8% | 0% | 98.8% | -    | 98.7%         | 99.1% | 0% | 98.7% | -    | 98.0%     | 100%  | 0% | 98.9% | -    | 98.8% |
| Articulated Truc             | ks 1         | 3     | 0  | 4     | -    | 4             | 0     | 0  | 4     | -    | . 0       | 0     | 0  | 0     | -    | 8     |
| % Articulated Truc           | ks 0.9%      | 0.2%  | 0% | 0.2%  | -    | 0.3%          | 0%    | 0% | 0.3%  | -    | 0%        | 0%    | 0% | 0%    | -    | 0.2%  |
| Buses and Single-Unit Truc   | <b>(S</b> 0  | 17    | 0  | 17    | -    | 15            | 1     | 0  | 16    | -    | . 3       | 0     | 0  | 3     | -    | 36    |
| % Buses and Single-Unit Truc | <b>(S</b> 0% | 1.0%  | 0% | 1.0%  | -    | 1.0%          | 0.9%  | 0% | 1.0%  | -    | 2.0%      | 0%    | 0% | 1.1%  | -    | 1.0%  |
| Pedestria                    | ns -         | -     | -  | -     | 0    | -             | -     | -  | -     | 0    | -         | -     | -  | -     | 0    |       |
| % Pedestria                  | ns -         | -     | -  | -     | -    | -             | -     | -  | -     | -    | -         | -     | -  | -     | -    | -     |
| Bicycles on Crosswa          | lk -         | -     | -  | -     | 0    | -             | -     | -  | -     | 0    | -         | -     | -  | -     | 0    |       |
| % Bicycles on Crosswa        | lk -         | -     | -  | -     | -    | -             | -     | -  | -     | -    |           | -     | -  | -     | -    | -     |