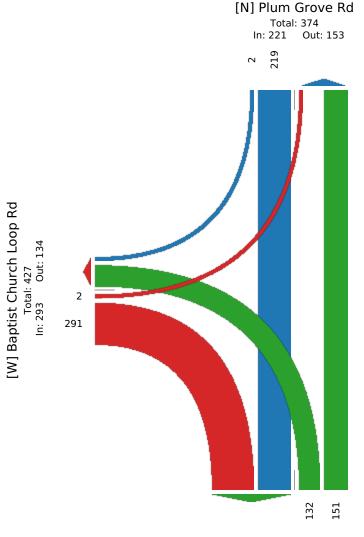

| -     | -  | -     | -    | -          | -     | -       | -  | -     | -    |      |
| Bicycles on Crosswalk          | -       | -      | -  | -  | -     | 0    | -    | -      | -    | -  | -   | 0    | -     | -        | -     | -  | -     | 0    | -          | -     | -       | -  | -     | 0    |      |
| % Bicycles on Crosswalk        | -       | -      | -  | -  | -     |      | -    | -      | -    | -  | -   | -    | -     | -        | -     | -  | -     | -    | -          | -     | -       | -  | -     | -    |      |

Baptist Church Loop Rd at Plum Grove Rd - TMC Wed Apr 21, 2021 PM Peak (4:45 PM - 5:45 PM) All Classes (Lights, Articulated Trucks, Buses and Single-Unit Trucks, Pedestrians, Bicycles on Crosswalk) All Movements

ID: 830560, Location: 30.214837, -95.094858



Out: 510 In: 283 Total: 793 [S] Plum Grove Rd



Bowie Street at Edgewood - TMC Wed Apr 21, 2021 Full Length (6:30 AM-8:30 AM, 4:30 PM-6:30 PM) All Classes (Lights, Articulated Trucks, Buses and Single-Unit Trucks, Pedestrians, Bicycles on Crosswalk) All Movements ID: 829766, Location: 30.071092, -94.802616

CJ Hensen Associates, hc. Provided by: C. J. Hensch & Associates Inc. 5215 Sycamore Ave., Pasadena, TX, 77503, US



2 of 6

#### Bowie Street at Edgewood - TMC

Wed Apr 21, 2021 AM Peak (6:45 AM - 7:45 AM) - Overall Peak Hour All Classes (Lights, Articulated Trucks, Buses and Single-Unit Trucks, Pedestrians, Bicycles on Crosswalk) All Movements

ID: 829766, Location: 30.071092, -94.802616



| Leg<br>Direction               | North<br>South |    | nd |    |     |      | Edgewo<br>We