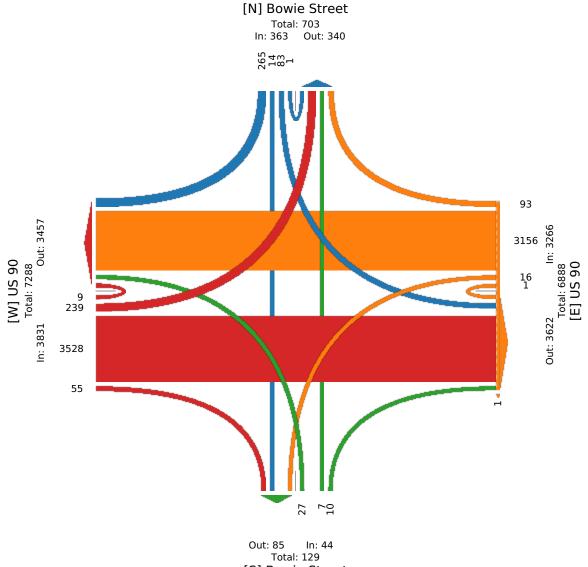

### Bowie Street at Monta Street - TMC

Wed Apr 21, 2021

Full Length (6:30 AM-8:30 AM, 4:30 PM-6:30 PM) All Classes (Lights, Articulated Trucks, Buses and Single-Unit Trucks, Pedestrians, Bicycles on Crosswalk) All Movements

0 0

0 0

Ped\* Int

15

29

44

44

| ID: 829768, Location: 30.06 | 708, - | 94.8025   | 547 |   |     |      |           |     |    |   |     |      |            |    |   |   | 52  | 15 S | ycamoi   | e Av  |
|-----------------------------|--------|-----------|-----|---|-----|------|-----------|-----|----|---|-----|------|------------|----|---|---|-----|------|----------|-------|
| Leg                         | Bow    | ie Street |     |   |     |      | Monta Str | eet |    |   |     |      | Bowie Stre | et |   |   |     |      | Monta S  | treet |
| Direction                   | Sou    | hbound    |     |   |     |      | Westboun  | d   |    |   |     |      | Northbound | d  |   |   |     |      | Eastbour | ıd    |
| Time                        | R      | Т         | L   | U | Арр | Ped* | R         | Т   | L  | U | Арр | Ped* | R          | Т  | L | U | Арр | Ped* | R        | Т     |
| 2021-04-21 6:30A            | M 0    | 8         | 2   | 0 | 10  | 0    | 0         | 0   | 2  | 0 | 2   | 0    | 3          | 0  | 0 | 0 | 3   | 0    | 0        | 0     |
| 6:45A                       | M 0    | 14        | 1   | 0 | 15  | 0    | 0         | 0   | 2  | 0 | 2   | 1    | 4          | 8  | 0 | 0 | 12  | 0    | 0        | 0     |
| Hourly To                   | al 0   | 22        | 3   | 0 | 25  | 0    | 0         | 0   | 4  | 0 | 4   | 1    | 7          | 8  | 0 | 0 | 15  | 0    | 0        | 0     |
| 7:00A                       | M 0    | 9         | 14  | 0 | 23  | 0    | 0         | 0   | 0  | 0 | 0   | 0    | 15         | 6  | 0 | 0 | 21  | 0    | 0        | 0     |
| 7:15A                       | M 0    | 10        | 46  | 0 | 56  | 0    | 29        | 0   | 20 | 0 | 49  | 0    | 12         | 7  | 0 | 0 | 19  | 0    | 0        | 0     |
| 7:30A                       | M 0    | 7         | 54  | 0 | 61  | 0    | 39        | 0   | 39 | 0 | 78  | 0    | 22         | 11 | 0 | 0 | 33  | 0    | 0        | 0     |
| 7.45 A                      | MO     | 12        | 1   | 0 | 14  | 0    | 2         | 0   | 6  | 0 | 0   | 0    | 6          | 10 | 0 | 0 | 16  | 0    | 0        | 0     |

| 7:15AM                         | 0  | 10    | 46    | 0  | 56    | 0 | 29    | 0    | 20    | 0  | 49    | 0    | 12    | 7     | 0    | 0  | 19    | 0 0     | 0  | (     | 0 0  | 0     | 0    | 124   |
|--------------------------------|----|-------|-------|----|-------|---|-------|------|-------|----|-------|------|-------|-------|------|----|-------|---------|----|-------|------|-------|------|-------|
| 7:30AM                         | 0  | 7     | 54    | 0  | 61    | 0 | 39    | 0    | 39    | 0  | 78    | 0    | 22    | 11    | 0    | 0  | 33    | 0 0     | 0  | 0     | 0 0  | 0     | 0    | 172   |
| 7:45AM                         | 0  | 13    | 1     | 0  | 14    | 0 | 2     | 0    | 6     | 0  | 8     | 0    | 6     | 10    | 0    | 0  | 16    | 0 0     | 0  | 0     | 0 0  | 0     | 0    | 38    |
| Hourly Total                   | 0  | 39    | 115   | 0  | 154   | 0 | 70    | 0    | 65    | 0  | 135   | 0    | 55    | 34    | 0    | 0  | 89    | 0 0     | 0  | 0     | 0 0  | 0     | 0    | 378   |
| 8:00AM                         | 0  | 11    | 0     | 0  | 11    | 0 | 0     | 0    | 1     | 0  | 1     | 0    | 5     | 9     | 0    | 0  | 14    | 0 0     | 0  | (     | 0 0  | 0     | 0    | 26    |
| 8:15AM                         | 0  | 9     | 0     | 0  | 9     | 0 | 0     | 0    | 1     | 0  | 1     | 0    | 1     | 7     | 1    | 0  | 9     | 0 1     | 0  | (     | 0 0  | 1     | 0    | 20    |
| Hourly Total                   | 0  | 20    | 0     | 0  | 20    | 0 | 0     | 0    | 2     | 0  | 2     | 0    | 6     | 16    | 1    | 0  | 23    | 0 1     | 0  | (     | 0 0  | 1     | 0    | 46    |
| 4:30PM                         | 0  | 11    | 0     | 0  | 11    | 0 | 0     | 1    | 10    | 0  | 11    | 0    | 3     | 17    | 0    | 0  | 20    | 0 0     | 0  | (     | 0 0  | 0     | 0    | 42    |
| 4:45PM                         | 0  | 8     | 2     | 0  | 10    | 0 | 0     | 0    | 2     | 0  | 2     | 0    | 0     | 12    | 0    | 0  | 12    | 0 0     | 0  | 1     | 1 0  | 1     | 0    | 25    |
| Hourly Total                   | 0  | 19    | 2     | 0  | 21    | 0 | 0     | 1    | 12    | 0  | 13    | 0    | 3     | 29    | 0    | 0  | 32    | 0 0     | 0  | 1     | 1 0  | 1     | 0    | 67    |
| 5:00PM                         | 0  | 9     | 0     | 0  | 9     | 0 | 1     | 0    | 9     | 0  | 10    | 0    | 0     | 20    | 0    | 0  | 20    | 0 0     | 0  | (     | 0 0  | 0     | 0    | 39    |
| 5:15PM                         | 0  | 10    | 0     | 0  | 10    | 0 | 0     | 0    | 1     | 0  | 1     | 0    | 1     | 18    | 0    | 0  | 19    | 0 0     | 0  | (     | 0 0  | 0     | 0    | 30    |
| 5:30PM                         | 0  | 13    | 0     | 0  | 13    | 0 | 1     | 0    | 0     | 0  | 1     | 0    | 1     | 13    | 0    | 0  | 14    | 0 0     | 0  | (     | 0 0  | 0     | 1    | 28    |
| 5:45PM                         | 0  | 7     | 0     | 0  | 7     | 0 | 1     | 0    | 2     | 0  | 3     | 0    | 0     | 17    | 0    | 0  | 17    | 0 1     | 0  | (     | 0 0  | 1     | 0    | 28    |
| Hourly Total                   | 0  | 39    | 0     | 0  | 39    | 0 | 3     | 0    | 12    | 0  | 15    | 0    | 2     | 68    | 0    | 0  | 70    | 0 1     | 0  | (     | 0 0  | 1     | 1    | 125   |
| 6:00PM                         | 0  | 5     | 0     | 0  | 5     | 0 | 0     | 2    | 1     | 0  | 3     | 0    | 1     | 10    | 0    | 0  | 11    | 0 0     | 0  | (     | 0 0  | 0     | 0    | 19    |
| 6:15PM                         | 0  | 9     | 0     | 0  | 9     | 0 | 1     | 0    | 0     | 0  | 1     | 0    | 0     | 10    | 0    | 0  | 10    | 0 0     | 0  | (     | 0 0  | 0     | 0    | 20    |
| Hourly Total                   | 0  | 14    | 0     | 0  | 14    | 0 | 1     | 2    | 1     | 0  | 4     | 0    | 1     | 20    | 0    | 0  | 21    | 0 0     | 0  | 0     | 0 0  | 0     | 0    | 39    |
| Total                          | 0  | 153   | 120   | 0  | 273   | 0 | 74    | 3    | 96    | 0  | 173   | 1    | 74    | 175   | 1    | 0  | 250   | 0 2     | 0  | 1     | 1 0  | 3     | 1    | 699   |
| % Approach                     | 0% | 56.0% | 44.0% | 0% | -     | - | 42.8% | 1.7% | 55.5% | 0% | -     | -    | 29.6% | 70.0% | 0.4% | 0% | -     | - 66.7% | 0% | 33.3% | 5 0% | -     | -    |       |
| % Total                        | 0% | 21.9% | 17.2% | 0% | 39.1% | - | 10.6% | 0.4% | 13.7% | 0% | 24.7% | -    | 10.6% | 25.0% | 0.1% | 0% | 35.8% | - 0.3%  | 0% | 0.1%  | 6 0% | 0.4%  | -    |       |
| Lights                         | 0  | 152   | 120   | 0  | 272   | - | 74    | 3    | 96    | 0  | 173   | -    | 74    | 172   | 1    | 0  | 247   | - 1     | 0  | 1     | 1 0  | 2     | -    | 694   |
| % Lights                       | 0% | 99.3% | 100%  | 0% | 99.6% | - | 100%  | 100% | 100%  | 0% | 100%  | -    | 100%  | 98.3% | 100% | 0% | 98.8% | - 50.0% | 0% | 100%  | 6 0% | 66.7% | -    | 99.3% |
| Articulated Trucks             | 0  | 0     | 0     | 0  | 0     | - | 0     | 0    | 0     | 0  | 0     | -    | 0     | 0     | 0    | 0  | 0     | - 0     | 0  | (     | 0 0  | 0     | -    | (     |
| % Articulated Trucks           | 0% | 0%    | 0%    | 0% | 0%    | - | 0%    | 0%   | 0%    | 0% | 0%    | -    | 0%    | 0%    | 0%   | 0% | 0%    | - 0%    | 0% | 0%    | 6 0% | 0%    | -    | 0%    |
| Buses and Single-Unit Trucks   | 0  | 1     | 0     | 0  | 1     | - | 0     | 0    | 0     | 0  | 0     | -    | 0     | 3     | 0    | 0  | 3     | - 1     | 0  | (     | 0 0  | 1     | -    | 5     |
| % Buses and Single-Unit Trucks | 0% | 0.7%  | 0%    | 0% | 0.4%  | - | 0%    | 0%   | 0%    | 0% | 0%    | -    | 0%    | 1.7%  | 0%   | 0% | 1.2%  | - 50.0% | 0% | 0%    | 6 0% | 33.3% | -    | 0.7%  |
| Pedestrians                    | -  | -     | -     | -  | -     | 0 | -     | -    | -     | -  | -     | 1    | -     | -     | -    | -  | -     | 0 -     |    |       |      | -     | 0    |       |
| % Pedestrians                  | -  | -     | -     | -  | -     | - | -     | -    | -     | -  | -     | 100% | -     | -     | -    | -  | -     |         |    |       |      | -     | 0%   |       |
| Bicycles on Crosswalk          | -  | -     | -     | -  | -     | 0 | -     | -    | -     | -  | -     | 0    | -     | -     | -    | -  | -     | 0 -     |    |       |      | -     | 1    |       |
| % Bicycles on Crosswalk        | 1  |       |       | -  |       |   |       |      | -     | -  |       | 0%   |       |       | -    | -  | -     |         |    |       |      |       | 100% |       |