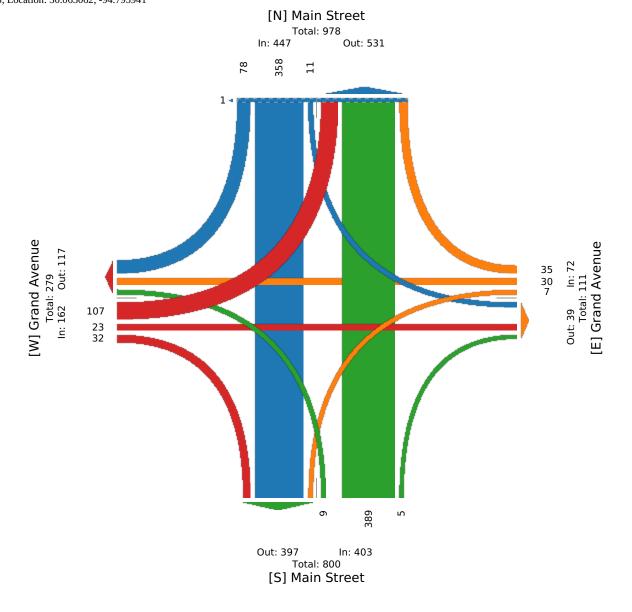

#### **Bowie Street at Grand Avenue - TMC** Wed Apr 21, 2021

Wed Apr 21, 2021 PM Peak (4:30 PM - 5:30 PM) All Classes (Lights, Articulated Trucks, Buses and Single-Unit Trucks, Pedestrians, Bicycles on Crosswalk) All Movements

ID: 829767, Location: 30.062985, -94.802137

| Leg<br>Direction        |          | Bowie Street<br>Southbound |       |    |       |      | Grand Avenue<br>Westbound |       |    |       |      | Bowie Street<br>Northbound |       |    |       |      | 1     |
|-------------------------|----------|----------------------------|-------|----|-------|------|---------------------------|-------|----|-------|------|----------------------------|-------|----|-------|------|-------|
| Time                    |          | T                          | L     | U  | Арр   | Ped* | R                         | L     | U  | Арр   | Ped* | R                          | т     | U  | Арр   | Ped* | Int   |
| 2021-04-21              | 1.20DM   | 21                         | 4     | 0  | 25    | 1 cu | 2                         | 14    | 0  | 16    | 0    | 15                         | 18    | 0  | 33    | 1 cu | 74    |
|                         | 4:45PM   | 6                          | 5     | 0  | 11    | 0    | 6                         | 23    | 0  | 29    | 0    | 13                         | 8     | 0  | 27    | 0    | 67    |
|                         |          |                            | 5     | -  |       | 0    | -                         | -     | -  | -     | 0    |                            |       |    |       | 0    |       |
|                         | 5:00PM   | 20                         | 1     | 0  | 21    | 0    | 3                         | 31    | 0  | 34    | 0    | 8                          | 16    | 0  | 24    | 0    | 79    |
|                         | 5:15PM   | 9                          | 1     | 0  | 10    | 0    | 0                         | 23    | 0  | 23    | 0    | 13                         | 17    | 0  | 30    | 0    | 63    |
|                         | Total    | 56                         | 11    | 0  | 67    | 0    | 11                        | 91    | 0  | 102   | 0    | 55                         | 59    | 0  | 114   | 0    | 283   |
| % A                     | proach   | 83.6%                      | 16.4% | 0% | -     | -    | 10.8%                     | 89.2% | 0% | -     | -    | 48.2%                      | 51.8% | 0% | -     | -    | · ·   |
|                         | % Total  | 19.8%                      | 3.9%  | 0% | 23.7% | -    | 3.9%                      | 32.2% | 0% | 36.0% | -    | 19.4%                      | 20.8% | 0% | 40.3% | -    | · ·   |
|                         | PHF      | 0.667                      | 0.550 | -  | 0.670 | -    | 0.458                     | 0.734 | -  | 0.750 | -    | 0.724                      | 0.819 | -  | 0.864 | -    | 0.896 |
|                         | Lights   | 55                         | 11    | 0  | 66    | -    | 10                        | 90    | 0  | 100   | -    | 55                         | 57    | 0  | 112   | -    | 278   |
| %                       | Lights   | 98.2%                      | 100%  | 0% | 98.5% | -    | 90.9%                     | 98.9% | 0% | 98.0% | -    | 100%                       | 96.6% | 0% | 98.2% | -    | 98.2% |
| Articulated             | Trucks   | 0                          | 0     | 0  | 0     | -    | 0                         | 0     | 0  | 0     | -    | 0                          | 1     | 0  | 1     | -    | 1     |
| % Articulated           | Trucks   | 0%                         | 0%    | 0% | 0%    | -    | 0%                        | 0%    | 0% | 0%    | -    | 0%                         | 1.7%  | 0% | 0.9%  | -    | 0.4%  |
| Buses and Single-Unit   | Trucks   | 1                          | 0     | 0  | 1     | -    | 1                         | 1     | 0  | 2     | -    | 0                          | 1     | 0  | 1     | -    | 4     |
| % Buses and Single-Unit | Trucks   | 1.8%                       | 0%    | 0% | 1.5%  | -    | 9.1%                      | 1.1%  | 0% | 2.0%  | -    | 0%                         | 1.7%  | 0% | 0.9%  | -    | 1.4%  |
| Ped                     | estrians | -                          | -     | -  | -     | 0    | -                         | -     | -  | -     | 0    | -                          | -     | -  | -     | 0    |       |
| % Ped                   | estrians | -                          | -     | -  | -     | -    | -                         | -     | -  | -     | -    | -                          | -     | -  | -     | -    |       |
| Bicycles on Cr          | sswalk   | -                          | -     | -  | -     | 0    | -                         | -     | -  | -     | 0    | -                          | -     | -  | -     | 0    |       |
| % Bicycles on Cr        | sswalk   | -                          | -     | -  | -     | -    | -                         | -     | -  | -     | -    | -                          | -     | -  | -     | -    |       |

Bowie Street at Grand Avenue - TMC Wed Apr 21, 2021 PM Peak (4:30 PM - 5:30 PM) All Classes (Lights, Articulated Trucks, Buses and Single-Unit Trucks, Pedestrians, Bicycles on Crosswalk) All Movements ID: 829767, Location: 30.062985, -94.802137 CJ Hensch Associates, Inc. Provided by: C. J. Hensch & Associates Inc. 5215 Sycamore Ave., Pasadena, TX, 77503, US

[S] Bowie Street