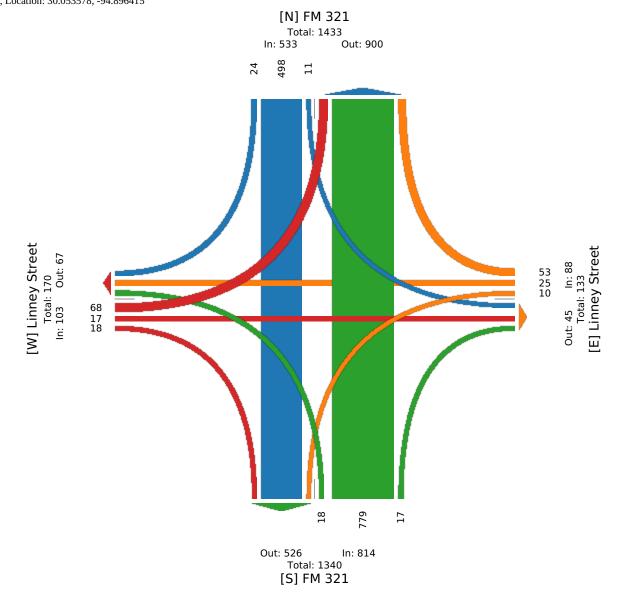

#### FM 321 at Linney Street - TMC

Wed May 5, 2021 Full Length (6:30 AM-8:30 AM, 4:30 PM-6:30 PM) All Classes (Lights, Articulated Trucks, Buses and Single-Unit Trucks, Pedestrians, Bicycles on Crosswalk)

All Movements ID: 829770, Location: 30.053578, -94.896415

| Leg                            | FM 32<br>Southb |       |      |      |         | Linney<br>Westbo |       |       |    |       |     | FM 321<br>Northbou |       |         |               |     |      | Linney S<br>Eastboun |       |         |              |       |        |       |
|--------------------------------|-----------------|-------|------|------|---------|------------------|-------|-------|----|-------|-----|--------------------|-------|---------|---------------|-----|------|----------------------|-------|---------|--------------|-------|--------|-------|
| Direction                      |                 |       |      |      |         |                  |       |       |    |       |     |                    |       |         |               |     |      |                      | -     |         |              |       |        |       |
| Time                           | R               |       |      | U    | App Peo |                  |       |       | U  | App P | ed* | R                  | Т     | LU      |               | 11  | Ped* | R                    | Т     | L       |              | App P | 'ed* . |       |
| 2021-05-05 6:30AN              | -               |       |      | 0    | 190     | 0 8              |       | 0     | 0  | 11    | 0   | 2                  | 145   |         |               | 147 | 1    | 5                    | 1     |         | 0            | 25    | 0      | 37    |
| 6:45AM                         |                 |       |      | 0    | 213     | 0 7              |       | 6     | 0  | 19    | 0   | 5                  | 137   |         | -             | 145 | 0    | 6                    | 1     |         | 0            | 34    | 0      | 41    |
| Hourly Tota                    | _               |       |      | 0    | 403     | 0 15             |       | 6     | 0  | 30    | 0   | 7                  | 282   | -       |               | 292 | 1    | 11                   | 2     | -       |              | 59    | 0      | 78-   |
| 7:00AN                         |                 |       |      | 0    | 145     | 0 4              |       | 5     | 0  | 10    | 0   | 2                  | 85    |         | 0             | 89  | 0    | 12                   | 1     |         |              | 20    | 0      | 26    |
| 7:15AM                         | -               |       | -    | 1    | 177     | 0 4              |       | 2     | 0  | 13    | 0   | 2                  | 87    |         | 0             | 90  | 0    | 4                    | 3     | -       | 0            | 16    | 0      | 29    |
| 7:30AN                         |                 |       |      | 0    | 164     | 0 7              |       | 2     | 0  | 16    | 0   | 8                  | 98    |         |               | 108 | 0    | 8                    | 1     |         | 0            | 15    | 0      | 30    |
| 7:45AM                         |                 |       |      | 0    | 171     | 0 6              |       | 8     | 0  | 19    | 0   | 10                 | 109   |         |               | 120 | 0    | 11                   | 2     |         | 0            | 25    | 0      | 33    |
| Hourly Tota                    |                 |       |      | 1    | 657     | 0 21             |       | 17    | 0  | 58    | 0   | 22                 | 379   |         |               | 407 | 0    | 35                   | 7     | 34      |              | 76    | 0      | 119   |
| 8:00AN                         |                 |       |      | 0    | 160     | 0 10             |       | 6     | 0  | 24    | 0   | 1                  | 101   |         | -             | 108 | 2    | 8                    | 2     |         |              | 15    | 0      | 30    |
| 8:15AN                         | 1 6             | 118   | 0    | 0    | 124     | 0 5              | 0     | 3     | 0  | 8     | 0   | 6                  | 106   | 1       | 0             | 113 | 0    | 3                    | 2     | 2       | 0            | 7     | 0      | 25    |
| Hourly Tota                    | l 14            |       |      | 0    | 284     | 0 15             | 8     | 9     | 0  | 32    | 0   | 7                  | 207   | 7       | 0             | 221 | 2    | 11                   | 4     | 7       | 0            | 22    | 0      | 55    |
| 4:30PM                         | 1 5             | 122   | 1    | 0    | 128     | 0 22             | 9     | 4     | 0  | 35    | 0   | 4                  | 175   | 4       | 0             | 183 | 0    | 1                    | 0     | 11      | 0            | 12    | 0      | 35    |
| 4:45PM                         | 1 6             | 110   | 2    | 0    | 118     | 0 14             | 4     | 3     | 0  | 21    | 0   | 1                  | 224   |         | 0             | 233 | 0    | 5                    | 2     |         | 0            | 31    | 0      | 40    |
| Hourly Tota                    | l 11            | 232   | 3    | 0    | 246     | 0 36             | 13    | 7     | 0  | 56    | 0   | 5                  | 399   | 12      | 0             | 416 | 0    | 6                    | 2     | 35      | 0            | 43    | 0      | 76    |
| 5:00PM                         | 1 5             | 166   | 4    | 0    | 175     | 0 11             | 10    | 3     | 0  | 24    | 0   | 8                  | 181   | 4       | 0             | 193 | 0    | 3                    | 4     | 14      | 0            | 21    | 0      | 413   |
| 5:15PM                         | 1 6             | 107   | 2    | 0    | 115     | 0 14             | 7     | 2     | 0  | 23    | 0   | 6                  | 179   | 4       | 0             | 189 | 0    | 5                    | 5     | 14      | 0            | 24    | 0      | 35    |
| 5:30PM                         | 1 7             | 115   | 3    | 0    | 125     | 0 14             | 4     | 2     | 0  | 20    | 0   | 2                  | 195   | 2       | 0             | 199 | 0    | 5                    | 6     | 16      | 0            | 27    | 0      | 37    |
| 5:45PM                         | 1 4             | 92    | 5    | 0    | 101     | 0 7              | 2     | 4     | 0  | 13    | 0   | 3                  | 181   | 1       | 0             | 185 | 0    | 7                    | 2     | 18      | 0            | 27    | 0      | 32    |
| Hourly Tota                    | 1 22            | 480   | 14   | 0    | 516     | 0 46             | 23    | 11    | 0  | 80    | 0   | 19                 | 736   | 11      | 0             | 766 | 0    | 20                   | 17    | 62      | 0            | 99    | 0      | 146   |
| 6:00PM                         | 1 2             | 111   | 2    | 0    | 115     | 0 6              | 4     | 0     | 0  | 10    | 0   | 0                  | 175   | 4       | 0             | 179 | 0    | 4                    | 4     | 8       | 0            | 16    | 0      | 32    |
| 6:15PN                         | 1 11            | 126   | 3    | 0    | 140     | 0 2              | 10    | 4     | 0  | 16    | 0   | 3                  | 150   | 8       | 0             | 161 | 0    | 8                    | 5     | 13      | 0            | 26    | 0      | 34    |
| Hourly Tota                    | l 13            | 237   | 5    | 0    | 255     | 0 8              | 14    | 4     | 0  | 26    | 0   | 3                  | 325   | 12      | 0             | 340 | 0    | 12                   | 9     | 21      | 0            | 42    | 0      | 66    |
| Tota                           | l 104           | 2216  | 40   | 1    | 2361    | 0 141            | 87    | 54    | 0  | 282   | 0   | 63                 | 2328  | 51      | 0 2           | 442 | 3    | 95                   | 41    | 205     | 0 3          | 341   | 0      | 542   |
| % Approact                     | h 4.4%          | 93.9% | 1.7% | 0%   | -       | - 50.0%          | 30.9% | 19.1% | 0% | -     | -   | 2.6%               | 95.3% | 2.1% 0% | 6             | -   | -    | 27.9%                | 12.0% | 60.1% 0 | %            | -     | -      |       |
| % Tota                         | l 1.9%          | 40.8% | 0.7% | 0%   | 43.5%   | - 2.6%           | 1.6%  | 1.0%  | 0% | 5.2%  | -   | 1.2%               | 42.9% | 0.9% 0% | 6 45.         | .0% | -    | 1.8%                 | 0.8%  | 3.8% 0  | % 6.         | 3%    | -      |       |
| Light                          | s 104           | 2069  | 40   | 1    | 2214    | - 136            | 83    | 50    | 0  | 269   | -   | 62                 | 2213  | 51      | 0 2           | 326 | -    | 94                   | 41    | 201     | 0 3          | 336   | -      | 514   |
| % Light                        | s 100%          | 93.4% | 100% | 100% | 93.8%   | - 96.5%          | 95.4% | 92.6% | 0% | 95.4% | -   | 98.4%              | 95.1% | 100% 09 | 6 <b>9</b> 5. | .2% | -    | 98.9%                | 100%  | 98.0% 0 | % <b>98.</b> | 5%    | -      | 94.8% |
| Articulated Trucks             | _               |       |      | 0    | 66      | - 0              | 0     | 0     | 0  | 0     | -   | 0                  | 65    | 0       | 0             | 65  | -    | 0                    | 0     | 1       | 0            | 1     | -      | 13    |
| % Articulated Trucks           | s 0%            | 3.0%  | 0%   | 0%   | 2.8%    | - 0%             | 0%    | 0%    | 0% | 0%    | -   | 0%                 | 2.8%  | 0% 0%   | × 2.          | .7% | -    | 0%                   | 0%    | 0.5% 0  | % <b>0</b> . | 3%    | -      | 2.4%  |
| Buses and Single-Unit Trucks   | . 0             | 81    | 0    | 0    | 81      | - 5              | 4     | 4     | 0  | 13    | -   | 1                  | 50    | 0       | 0             | 51  | -    | 1                    | 0     | 3       | 0            | 4     | -      | 14    |
| % Buses and Single-Unit Trucks | _               | 3.7%  | 0%   | 0%   | 3.4%    | - 3.5%           | 4.6%  | 7.4%  | 0% | 4.6%  | -   | 1.6%               | 2.1%  | 0% 0%   | × 2.          | .1% | -    | 1.1%                 | 0%    | 1.5% 0  | % 1.         | 2%    | -      | 2.7%  |
| Pedestrian                     |                 |       | -    | -    | -       | 0 -              |       | -     | -  | -     | 0   | -                  | -     |         | -             | -   | 3    | -                    | -     |         | -            | -     | 0      |       |
| % Pedestrian                   | s -             | -     | -    | -    | -       |                  | -     | -     | -  | -     | -   | -                  | -     | -       | -             | - 1 | 00%  | -                    | -     | -       | -            | -     | -      |       |
| Bicycles on Crosswall          | -               | -     | -    | -    | -       | 0 -              | -     | -     | -  | -     | 0   | -                  | -     | -       | -             | -   | 0    | -                    | -     | -       | -            | -     | 0      |       |
| % Bicycles on Crosswall        | -               |       | _    |      |         | -                |       | -     |    |       | -   |                    |       |         | -             |     | 0%   |                      |       |         | -            |       |        |       |

FM 321 at Linney Street - TMC Wed May 5, 2021 Full Length (6:30 AM-8:30 AM, 4:30 PM-6:30 PM) All Classes (Lights, Articulated Trucks, Buses and Single-Unit Trucks, Pedestrians, Bicycles on Crosswalk) All Movements ID: 829770, Location: 30.053578, -94.896415 CJ Hensen Associates, hc. Provided by: C. J. Hensch & Associates Inc. 5215 Sycamore Ave., Pasadena, TX, 77503, US