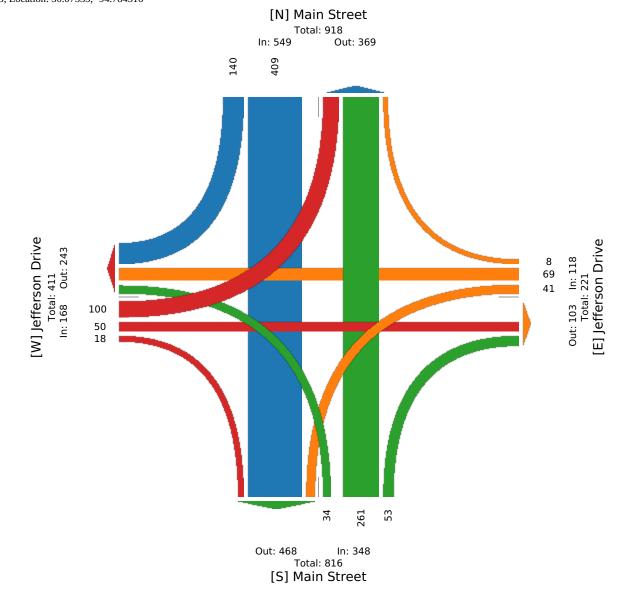

ID: 829767, Location: 30.062985, -94.802137

| Leg                     |          | Bowie Street |       |    |       |      | Grand Avenu | 2     |    |       |      | Bowie Street |       |    |       |      | 1     |
|-------------------------|----------|--------------|-------|----|-------|------|-------------|-------|----|-------|------|--------------|-------|----|-------|------|-------|
| Direction               |          | Southbound   |       |    |       |      | Westbound   |       |    |       |      | Northbound   |       |    |       |      |       |
| Time                    |          | Т            | L     | U  | Арр   | Ped* | R           | L     | U  | Арр   | Ped* | R            | Т     | U  | Арр   | Ped* | Int   |
| 2021-04-21              | 7:00AM   | 10           | 0     | 0  | 10    | 0    | 5           | 10    | 0  | 15    | 0    | 12           | 17    | 0  | 29    | 0    | 54    |
|                         | 7:15AM   | 14           | 30    | 0  | 44    | 0    | 25          | 16    | 0  | 41    | 0    | 19           | 19    | 0  | 38    | 0    | 123   |
|                         | 7:30AM   | 22           | 29    | 0  | 51    | 0    | 15          | 24    | 0  | 39    | 0    | 29           | 26    | 0  | 55    | 0    | 145   |
|                         | 7:45AM   | 11           | 7     | 0  | 18    | 0    | 5           | 17    | 0  | 22    | 0    | 8            | 15    | 0  | 23    | 0    | 63    |
|                         | Total    | 57           | 66    | 0  | 123   | 0    | 50          | 67    | 0  | 117   | 0    | 68           | 77    | 0  | 145   | 0    | 385   |
| % A                     | pproach  | 46.3%        | 53.7% | 0% | -     | -    | 42.7%       | 57.3% | 0% | -     | -    | 46.9%        | 53.1% | 0% | -     | -    | -     |
|                         | % Total  | 14.8%        | 17.1% | 0% | 31.9% | -    | 13.0%       | 17.4% | 0% | 30.4% | -    | 17.7%        | 20.0% | 0% | 37.7% | -    | -     |
|                         | PHF      | 0.648        | 0.550 | -  | 0.603 | -    | 0.500       | 0.698 | -  | 0.713 | -    | 0.586        | 0.740 | -  | 0.659 | -    | 0.664 |
|                         | Lights   | 57           | 45    | 0  | 102   | -    | 31          | 66    | 0  | 97    | -    | 64           | 74    | 0  | 138   | -    | 337   |
| 9                       | Lights   | 100%         | 68.2% | 0% | 82.9% | -    | 62.0%       | 98.5% | 0% | 82.9% | -    | 94.1%        | 96.1% | 0% | 95.2% | -    | 87.5% |
| Articulated             | Trucks   | 0            | 0     | 0  | 0     | -    | 0           | 0     | 0  | 0     | -    | . 0          | 0     | 0  | 0     | -    | 0     |
| % Articulated           | Trucks   | 0%           | 0%    | 0% | 0%    | -    | 0%          | 0%    | 0% | 0%    | -    | 0%           | 0%    | 0% | 0%    | -    | 0%    |
| Buses and Single-Unit   | Trucks   | 0            | 21    | 0  | 21    | -    | 19          | 1     | 0  | 20    | -    | 4            | 3     | 0  | 7     | -    | 48    |
| % Buses and Single-Unit | Trucks   | 0%           | 31.8% | 0% | 17.1% | -    | 38.0%       | 1.5%  | 0% | 17.1% | -    | 5.9%         | 3.9%  | 0% | 4.8%  | -    | 12.5% |
| Peo                     | estrians | -            | -     | -  | -     | 0    | -           | -     | -  | -     | 0    | -            | -     | -  | -     | 0    |       |
| % Pec                   | estrians | -            | -     | -  | -     | -    | -           | -     | -  | -     | -    | -            | -     | -  | -     | -    | -     |
| Bicycles on Cr          | osswalk  | -            | -     | -  | -     | 0    | -           | -     | -  | -     | 0    | -            | -     | -  | -     | 0    |       |
| % Bicycles on Cr        | osswalk  | -            | -     | -  | -     | -    | -           | -     | -  | -     | -    |              | -     | -  | -     | -    | -     |