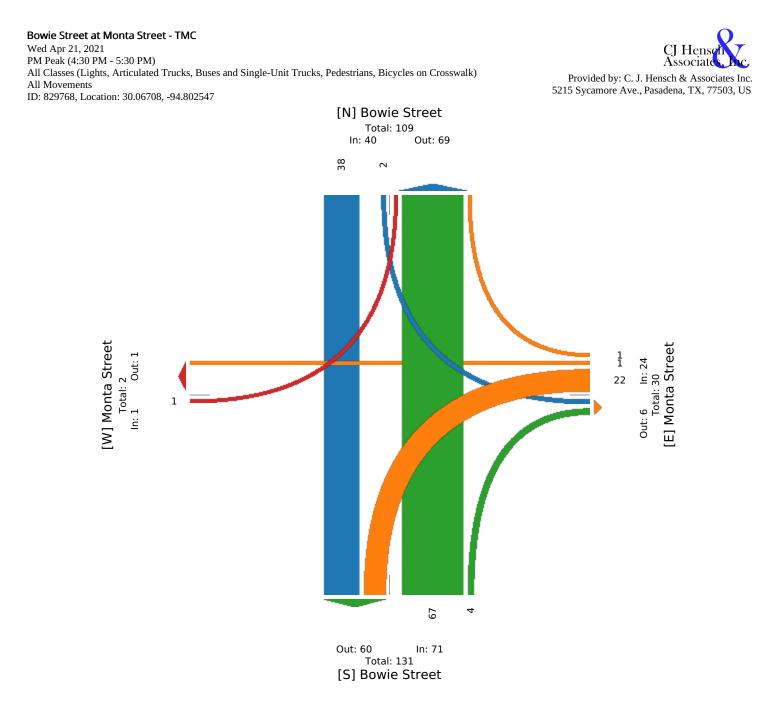

#### Bowie Street at Monta Street - TMC Wed Apr 21, 2021 PM Peak (4:30 PM - 5:30 PM) All Classes (Lights, Articulated Trucks, Buses and Single-Unit Trucks, Pedestrians, Bicycles on Crosswalk) All Movements ID: 829768, Location: 30.06708, -94.802547

| Leg                            | Bowi  | e Street |       |    |       |      | Monta S | treet |       |    |       |      | Bowie St | treet |    |    |       |      | Mon   | ta Str | eet   |    |       |      |       |
|--------------------------------|-------|----------|-------|----|-------|------|---------|-------|-------|----|-------|------|----------|-------|----|----|-------|------|-------|--------|-------|----|-------|------|-------|
| Direction                      | South | bound    |       |    |       |      | Westbou | nd    |       |    |       |      | Northbou | und   |    |    |       |      | Eastl | oound  | l     |    |       |      | 1     |
| Time                           | R     | Т        | L     | U  | Арр   | Ped* | R       | Т     | L     | U  | Арр   | Ped* | R        | Т     | L  | U  | Арр   | Ped* | R     | Т      | L     | U  | Арр   | Ped* | Int   |
| 2021-04-21 4:30PM              | 0     | 11       | 0     | 0  | 11    | 0    | 0       | 1     | 10    | 0  | 11    | 0    | 3        | 17    | 0  | 0  | 20    | 0    | 0     | 0      | 0     | 0  | 0     | 0    | 42    |
| 4:45PM                         | 0     | 8        | 2     | 0  | 10    | 0    | 0       | 0     | 2     | 0  | 2     | 0    | 0        | 12    | 0  | 0  | 12    | 0    | 0     | 0      | 1     | 0  | 1     | 0    | 25    |
| 5:00PM                         | 0     | 9        | 0     | 0  | 9     | 0    | 1       | 0     | 9     | 0  | 10    | 0    | 0        | 20    | 0  | 0  | 20    | 0    | 0     | 0      | 0     | 0  | 0     | 0    | 39    |
| 5:15PM                         | 0     | 10       | 0     | 0  | 10    | 0    | 0       | 0     | 1     | 0  | 1     | 0    | 1        | 18    | 0  | 0  | 19    | 0    | 0     | 0      | 0     | 0  | 0     | 0    | 30    |
| Total                          | 0     | 38       | 2     | 0  | 40    | 0    | 1       | 1     | 22    | 0  | 24    | 0    | 4        | 67    | 0  | 0  | 71    | 0    | 0     | 0      | 1     | 0  | 1     | 0    | 136   |
| % Approach                     | 0%    | 95.0%    | 5.0%  | 0% | -     | -    | 4.2%    | 4.2%  | 91.7% | 0% | -     | -    | 5.6%     | 94.4% | 0% | 0% | -     | -    | 0%    | 0%     | 100%  | 0% | -     | -    | -     |
| % Total                        | 0%    | 27.9%    | 1.5%  | 0% | 29.4% | -    | 0.7%    | 0.7%  | 16.2% | 0% | 17.6% | -    | 2.9%     | 49.3% | 0% | 0% | 52.2% | -    | 0%    | 0%     | 0.7%  | 0% | 0.7%  | -    | -     |
| PHF                            | -     | 0.864    | 0.250 | -  | 0.909 | -    | 0.250   | 0.250 | 0.550 | -  | 0.545 | -    | 0.333    | 0.838 | -  | -  | 0.888 | -    | -     | -      | 0.250 | -  | 0.250 | -    | 0.810 |
| Lights                         | 0     | 38       | 2     | 0  | 40    | -    | 1       | 1     | 22    | 0  | 24    | -    | 4        | 65    | 0  | 0  | 69    | -    | 0     | 0      | 1     | 0  | 1     | -    | 134   |
| % Lights                       | 0%    | 100%     | 100%  | 0% | 100%  | -    | 100%    | 100%  | 100%  | 0% | 100%  | -    | 100%     | 97.0% | 0% | 0% | 97.2% | -    | 0%    | 0%     | 100%  | 0% | 100%  | -    | 98.5% |
| Articulated Trucks             | 0     | 0        | 0     | 0  | 0     | -    | 0       | 0     | 0     | 0  | 0     | -    | 0        | 0     | 0  | 0  | 0     | -    | 0     | 0      | 0     | 0  | 0     | -    | 0     |
| % Articulated Trucks           | 0%    | 0%       | 0%    | 0% | 0%    | -    | 0%      | 0%    | 0%    | 0% | 0%    | -    | 0%       | 0%    | 0% | 0% | 0%    | -    | 0%    | 0%     | 0%    | 0% | 0%    | -    | 0%    |
| Buses and Single-Unit Trucks   | 0     | 0        | 0     | 0  | 0     | -    | 0       | 0     | 0     | 0  | 0     | -    | 0        | 2     | 0  | 0  | 2     | -    | 0     | 0      | 0     | 0  | 0     | -    | 2     |
| % Buses and Single-Unit Trucks | 0%    | 0%       | 0%    | 0% | 0%    | -    | 0%      | 0%    | 0%    | 0% | 0%    | -    | 0%       | 3.0%  | 0% | 0% | 2.8%  | -    | 0%    | 0%     | 0%    | 0% | 0%    | -    | 1.5%  |
| Pedestrians                    | -     | -        | -     | -  | -     | 0    | -       | -     | -     | -  | -     | 0    | -        | -     | -  | -  | -     | 0    | -     | -      | -     | -  | -     | 0    |       |
| % Pedestrians                  | -     | -        | -     | -  | -     | -    | -       | -     | -     | -  | -     | -    | -        | -     | -  | -  | -     | -    | -     | -      | -     | -  | -     | -    | -     |
| Bicycles on Crosswalk          | -     | -        | -     | -  | -     | 0    | -       | -     | -     | -  | -     | 0    | -        | -     | -  | -  | -     | 0    | -     | -      | -     | -  | -     | 0    |       |
| % Bicycles on Crosswalk        | -     | -        | -     | -  | -     | -    | -       | -     | -     | -  | -     | -    | -        | -     | -  | -  | -     | -    | -     | -      | -     | -  | -     | -    | -     |