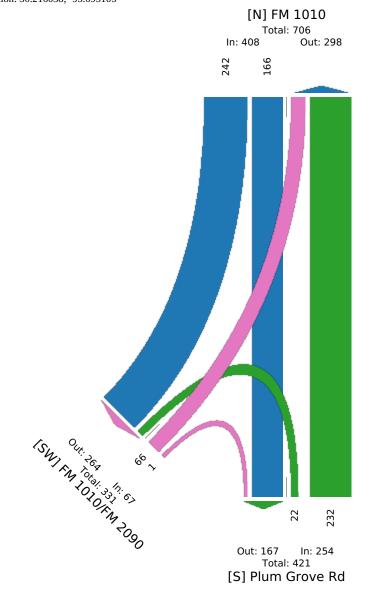

1 inch =1,750 feet

2022 City of Cleveland, Texas Zoning Map

Raw Volume Data (TMC)

Bowie Street at Edgewood - TMC Wed Apr 21, 2021 Full Length (6:30 AM-8:30 AM, 4:30 PM-6:30 PM) All Classes (Lights, Articulated Trucks, Buses and Single-Unit Trucks, Pedestrians, Bicycles on Crosswalk) All Movements

ID: 829766, Location: 30.071092, -94.802616

| Leg                           |             | orth |      |      |    |      |       | Edgewoo  |    |       |      |       |      | Bowie St |      |      |    |       |      | Edgewoo   |       |      |    |       |        |       |
|-------------------------------|-------------|------|------|------|----|------|-------|----------|----|-------|------|-------|------|----------|------|------|----|-------|------|-----------|-------|------|----|-------|--------|-------|
| Direction                     | _           |      | boun |      |    |      |       | Westbour |    |       |      |       |      | Northbou |      |      |    |       |      | Eastbound |       |      |    |       |        |       |
| Time                          |             | R    | Т    | L    | U  | Арр  | Ped*  | R        | _  | L     | U    |       | Ped* | R        | Т    | L    | U  | Арр   | Ped* | R         | Т     |      | U  | Арр   | Ped* I |       |
| 2021-04-21 6:30AN             | _           | 0    | 0    | 0    | 0  | 0    | 0     |          | 0  | 8     | 0    | 8     |      | 1        | 0    | 0    | 0  | 1     | 0    | 0         | 0     | 0    | 0  | 0     | 0      | 9     |
| 6:45AM                        |             | 0    | 0    | 0    | 0  | 0    | 0     |          | 0  | 12    | 0    | 13    | 0    | 2        | 2    | 0    | 0  | 4     | 0    | 3         | 1     | 0    | 0  | 4     | 0      | 21    |
| Hourly Tota                   | _           | 0    | 0    | 0    | 0  | 0    | 0     |          | 0  | 20    | 0    | 21    | 0    | -        | 2    | 0    | 0  | 5     | 0    | 3         | 1     | 0    | 0  | 4     | 0      | 30    |
| 7:00AN                        | _           | 0    | 0    | 0    | 0  | 0    | 0     |          | 0  | 17    | 0    | 19    | 0    | 3        | 1    | 0    | 0  | 4     | 0    | 2         | 1     | 0    | 0  | 3     | 0      | 26    |
| 7:15AM                        | _           | 0    | 0    | 0    | 0  | 0    | 0     |          | 0  | 18    | 0    | 20    | 0    |          | 0    | 0    | 0  | 21    | 0    | 5         | 1     | 0    | 0  | 6     | 0      | 47    |
| 7:30AM                        |             | 0    | 0    | 0    | 0  | 0    | 0     | 1        | 0  | 30    | 0    | 31    | 0    |          | 0    | 0    | 0  | 25    | 0    | 1         | 1     | 0    | 0  | 2     | 0      | 58    |
| 7:45AM                        | 1           | 0    | 0    | 0    | 0  | 0    | 0     | 1        | 0  | 7     | 0    | 8     | 0    | 6        | 1    | 0    | 0  | 7     | 0    | 2         | 2     | 0    | 0  | 4     | 0      | 19    |
| Hourly Tota                   | ıl          | 0    | 0    | 0    | 0  | 0    | 0     | 6        | 0  | 72    | 0    | 78    | 0    | 55       | 2    | 0    | 0  | 57    | 0    | 10        | 5     | 0    | 0  | 15    | 0      | 150   |
| 8:00AM                        | 1           | 0    | 0    | 0    | 0  | 0    | 1     | 0        | 0  | 3     | 0    | 3     |      | 8        | 0    | 1    | 0  | 9     | 0    | 0         | 1     | 0    | 0  | 1     | 1      | 13    |
| 8:15AM                        | 1           | 0    | 0    | 0    | 0  | 0    | 0     | 0        | 0  | 4     | 0    | 4     | 0    | 4        | 0    | 0    | 0  | 4     | 0    | 0         | 0     | 0    | 0  | 0     | 0      | 8     |
| Hourly Tota                   | ıl          | 0    | 0    | 0    | 0  | 0    | 1     | 0        | 0  | 7     | 0    | 7     | 0    | 12       | 0    | 1    | 0  | 13    | 0    | 0         | 1     | 0    | 0  | 1     | 1      | 21    |
| 4:30PM                        | Л           | 0    | 0    | 0    | 0  | 0    | 0     | 1        | 0  | 4     | 0    | 5     | 0    | 14       | 0    | 0    | 0  | 14    | 0    | 1         | 0     | 0    | 0  | 1     | 0      | 20    |
| 4:45PM                        | Л           | 0    | 0    | 0    | 0  | 0    | 0     | 0        | 0  | 5     | 0    | 5     | 0    | 10       | 2    | 0    | 0  | 12    | 0    | 2         | 4     | 0    | 0  | 6     | 0      | 23    |
| Hourly Tota                   | ıl          | 0    | 0    | 0    | 0  | 0    | 0     | 1        | 0  | 9     | 0    | 10    | 0    | 24       | 2    | 0    | 0  | 26    | 0    | 3         | 4     | 0    | 0  | 7     | 0      | 43    |
| 5:00PM                        | Л           | 0    | 0    | 0    | 0  | 0    | 0     | 0        | 0  | 3     | 0    | 3     | 0    | 16       | 1    | 0    | 0  | 17    | 0    | 2         | 0     | 0    | 0  | 2     | 1      | 22    |
| 5:15PM                        | Л           | 0    | 0    | 1    | 0  | 1    | 0     | 1        | 0  | 10    | 1    | 12    | 0    | 17       | 0    | 0    | 0  | 17    | 0    | 0         | 0     | 0    | 0  | 0     | 0      | 30    |
| 5:30PM                        | Л           | 0    | 0    | 0    | 0  | 0    | 1     | 4        | 0  | 7     | 0    | 11    | 0    | 14       | 0    | 0    | 0  | 14    | 0    | 1         | 2     | 0    | 0  | 3     | 0      | 28    |
| 5:45PM                        | Л           | 0    | 0    | 0    | 0  | 0    | 0     | 1        | 0  | 4     | 0    | 5     | 0    | 10       | 2    | 0    | 0  | 12    | 0    | 0         | 1     | 0    | 0  | 1     | 0      | 18    |
| Hourly Tota                   | ıl          | 0    | 0    | 1    | 0  | 1    | 1     | 6        | 0  | 24    | 1    | 31    | 0    | 57       | 3    | 0    | 0  | 60    | 0    | 3         | 3     | 0    | 0  | 6     | 1      | 98    |
| 6:00PM                        | Л           | 0    | 0    | 0    | 0  | 0    | 0     | 1        | 0  | 5     | 0    | 6     | 0    | 6        | 0    | 0    | 0  | 6     | 0    | 0         | 0     | 0    | 0  | 0     | 0      | 12    |
| 6:15PM                        | Л           | 0    | 0    | 0    | 0  | 0    | 0     | 1        | 0  | 6     | 0    | 7     | 0    | 12       | 0    | 0    | 0  | 12    | 0    | 0         | 1     | 0    | 0  | 1     | 0      | 20    |
| Hourly Tota                   | ıl          | 0    | 0    | 0    | 0  | 0    | 0     | 2        | 0  | 11    | 0    | 13    | 0    | 18       | 0    | 0    | 0  | 18    | 0    | 0         | 1     | 0    | 0  | 1     | 0      | 32    |
| Tota                          | ıl          | 0    | 0    | 1    | 0  | 1    | 2     | 16       | 0  | 143   | 1    | 160   | 0    | 169      | 9    | 1    | 0  | 179   | 0    | 19        | 15    | 0    | 0  | 34    | 2      | 374   |
| % Approac                     | <b>h</b> 0' | % (  | )% : | 100% | 0% | -    | -     | 10.0%    | 0% | 89.4% | 0.6% | -     | -    | 94.4%    | 5.0% | 0.6% | 0% | -     | -    | 55.9%     | 44.1% | 0% ( | )% | -     | -      | -     |
| % Tota                        | <b>il</b> 0 | % (  | )%   | 0.3% | 0% | 0.3% | -     | 4.3%     | 0% | 38.2% | 0.3% | 42.8% | -    | 45.2%    | 2.4% | 0.3% | 0% | 47.9% | -    | 5.1%      | 4.0%  | 0% ( | )% | 9.1%  | -      | -     |
| Light                         | s           | 0    | 0    | 1    | 0  | 1    | -     | 16       | 0  | 141   | 1    | 158   | -    | 166      | 9    | 0    | 0  | 175   | -    | 19        | 14    | 0    | 0  | 33    | -      | 367   |
| % Light                       | <b>s</b> 0  | % (  | )% : | 100% | 0% | 100% | -     | 100%     | 0% | 98.6% | 100% | 98.8% | -    | 98.2%    | 100% | 0%   | 0% | 97.8% | -    | 100%      | 93.3% | 0% ( | )% | 97.1% | -      | 98.1% |
| Articulated Truck             | s           | 0    | 0    | 0    | 0  | 0    | -     | 0        | 0  | 0     | 0    | 0     | -    | 0        | 0    | 0    | 0  | 0     | -    | 0         | 0     | 0    | 0  | 0     | -      | 0     |
| % Articulated Truck           | <b>s</b> 0' | % (  | )%   | 0%   | 0% | 0%   | -     | 0%       | 0% | 0%    | 0%   | 0%    | -    | 0%       | 0%   | 0%   | 0% | 0%    | -    | 0%        | 0%    | 0% ( | )% | 0%    | -      | 0%    |
| Buses and Single-Unit Truck   | s           | 0    | 0    | 0    | 0  | 0    | -     | 0        | 0  | 2     | 0    | 2     | -    | 3        | 0    | 1    | 0  | 4     | -    | 0         | 1     | 0    | 0  | 1     | -      | 7     |
| % Buses and Single-Unit Truck | s 0         | % (  | )%   | 0%   | 0% | 0%   | -     | 0%       | 0% | 1.4%  | 0%   | 1.3%  | -    | 1.8%     | 0%   | 100% | 0% | 2.2%  | -    | 0%        | 6.7%  | 0% ( | )% | 2.9%  | -      | 1.9%  |
| Pedestrian                    | s           | -    | -    | -    | -  | -    | 1     | -        | -  | -     | -    | -     | 0    | -        | -    | -    | -  | -     | 0    | -         | -     | -    | -  | -     | 1      |       |
| % Pedestrian                  | s           | -    | -    | -    | -  | -    | 50.0% | -        | -  | -     | -    | -     | -    | -        | -    | -    | -  | -     | -    | -         | -     | -    | -  | -     | 50.0%  | -     |
| Bicycles on Crosswal          | k           | -    | -    | -    | -  | -    | 1     | -        | -  | -     | -    | -     | 0    | -        | -    | -    | -  | -     | 0    | -         | -     | -    | -  | -     | 1      |       |
| % Bicycles on Crosswal        | k           | -    | -    | -    | -  | -    | 50.0% | -        | -  | -     | -    | -     | -    | -        | -    | -    | -  | -     | -    | -         | -     | -    | -  | -     | 50.0%  | -     |