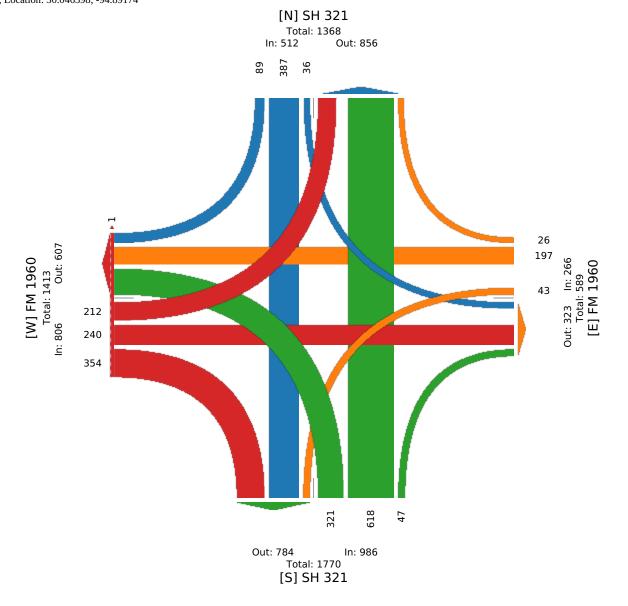

#### FM 321 at Linney Street - TMC

Wed May 5, 2021 Full Length (6:30 AM-8:30 AM, 4:30 PM-6:30 PM) All Classes (Lights, Articulated Trucks, Buses and Single-Unit Trucks, Pedestrians, Bicycles on Crosswalk)

All Movements ID: 829770, Location: 30.053578, -94.896415

| Leg                            | FM 32<br>Southb |       |      |      |         | Linney<br>Westbo |       |       |    |       |     | FM 321<br>Northbou |       |         |               |     |      | Linney S<br>Eastboun |       |         |              |       |        |       |
|--------------------------------|-----------------|-------|------|------|---------|------------------|-------|-------|----|-------|-----|--------------------|-------|---------|---------------|-----|------|----------------------|-------|---------|--------------|-------|--------|-------|
| Direction                      |                 |       |      |      |         |                  |       |       |    |       |     |                    |       |         |               |     |      |                      | -     |         |              |       |        |       |
| Time                           | R               |       |      | U    | App Peo |                  |       |       | U  | App P | ed* | R                  | Т     | LU      |               | 11  | Ped* | R                    | Т     | L       |              | App P | 'ed* . |       |
| 2021-05-05 6:30AN              | -               |       |      | 0    | 190     | 0 8              |       | 0     | 0  | 11    | 0   | 2                  | 145   |         |               | 147 | 1    | 5                    | 1     |         | 0            | 25    | 0      | 37    |
| 6:45AM                         |                 |       |      | 0    | 213     | 0 7              |       | 6     | 0  | 19    | 0   | 5                  | 137   |         | -             | 145 | 0    | 6                    | 1     |         | 0            | 34    | 0      | 41    |
| Hourly Tota                    | _               |       |      | 0    | 403     | 0 15             |       | 6     | 0  | 30    | 0   | 7                  | 282   | -       |               | 292 | 1    | 11                   | 2     | -       |              | 59    | 0      | 78-   |
| 7:00AN                         |                 |       |      | 0    | 145     | 0 4              |       | 5     | 0  | 10    | 0   | 2                  | 85    |         | 0             | 89  | 0    | 12                   | 1     |         |              | 20    | 0      | 26    |
| 7:15AM                         | -               |       | -    | 1    | 177     | 0 4              |       | 2     | 0  | 13    | 0   | 2                  | 87    |         | 0             | 90  | 0    | 4                    | 3     | -       | 0            | 16    | 0      | 29    |
| 7:30AN                         |                 |       |      | 0    | 164     | 0 7              |       | 2     | 0  | 16    | 0   | 8                  | 98    |         |               | 108 | 0    | 8                    | 1     |         | 0            | 15    | 0      | 30    |
| 7:45AM                         |                 |       |      | 0    | 171     | 0 6              |       | 8     | 0  | 19    | 0   | 10                 | 109   |         |               | 120 | 0    | 11                   | 2     |         | 0            | 25    | 0      | 33    |
| Hourly Tota                    |                 |       |      | 1    | 657     | 0 21             |       | 17    | 0  | 58    | 0   | 22                 | 379   |         |               | 407 | 0    | 35                   | 7     | 34      |              | 76    | 0      | 119   |
| 8:00AN                         |                 |       |      | 0    | 160     | 0 10             |       | 6     | 0  | 24    | 0   | 1                  | 101   |         | -             | 108 | 2    | 8                    | 2     |         |              | 15    | 0      | 30    |
| 8:15AN                         | 1 6             | 118   | 0    | 0    | 124     | 0 5              | 0     | 3     | 0  | 8     | 0   | 6                  | 106   | 1       | 0             | 113 | 0    | 3                    | 2     | 2       | 0            | 7     | 0      | 25    |
| Hourly Tota                    | l 14            |       |      | 0    | 284     | 0 15             | 8     | 9     | 0  | 32    | 0   | 7                  | 207   | 7       | 0             | 221 | 2    | 11                   | 4     | 7       | 0            | 22    | 0      | 55    |
| 4:30PM                         | 1 5             | 122   | 1    | 0    | 128     | 0 22             | 9     | 4     | 0  | 35    | 0   | 4                  | 175   | 4       | 0             | 183 | 0    | 1                    | 0     | 11      | 0            | 12    | 0      | 35    |
| 4:45PM                         | 1 6             | 110   | 2    | 0    | 118     | 0 14             | 4     | 3     | 0  | 21    | 0   | 1                  | 224   |         | 0             | 233 | 0    | 5                    | 2     |         | 0            | 31    | 0      | 40    |
| Hourly Tota                    | l 11            | 232   | 3    | 0    | 246     | 0 36             | 13    | 7     | 0  | 56    | 0   | 5                  | 399   | 12      | 0             | 416 | 0    | 6                    | 2     | 35      | 0            | 43    | 0      | 76    |
| 5:00PM                         | 1 5             | 166   | 4    | 0    | 175     | 0 11             | 10    | 3     | 0  | 24    | 0   | 8                  | 181   | 4       | 0             | 193 | 0    | 3                    | 4     | 14      | 0            | 21    | 0      | 413   |
| 5:15PM                         | 1 6             | 107   | 2    | 0    | 115     | 0 14             | 7     | 2     | 0  | 23    | 0   | 6                  | 179   | 4       | 0             | 189 | 0    | 5                    | 5     | 14      | 0            | 24    | 0      | 35    |
| 5:30PM                         | 1 7             | 115   | 3    | 0    | 125     | 0 14             | 4     | 2     | 0  | 20    | 0   | 2                  | 195   | 2       | 0             | 199 | 0    | 5                    | 6     | 16      | 0            | 27    | 0      | 37    |
| 5:45PM                         | 1 4             | 92    | 5    | 0    | 101     | 0 7              | 2     | 4     | 0  | 13    | 0   | 3                  | 181   | 1       | 0             | 185 | 0    | 7                    | 2     | 18      | 0            | 27    | 0      | 32    |
| Hourly Tota                    | 1 22            | 480   | 14   | 0    | 516     | 0 46             | 23    | 11    | 0  | 80    | 0   | 19                 | 736   | 11      | 0             | 766 | 0    | 20                   | 17    | 62      | 0            | 99    | 0      | 146   |
| 6:00PM                         | 1 2             | 111   | 2    | 0    | 115     | 0 6              | 4     | 0     | 0  | 10    | 0   | 0                  | 175   | 4       | 0             | 179 | 0    | 4                    | 4     | 8       | 0            | 16    | 0      | 32    |
| 6:15PN                         | 1 11            | 126   | 3    | 0    | 140     | 0 2              | 10    | 4     | 0  | 16    | 0   | 3                  | 150   | 8       | 0             | 161 | 0    | 8                    | 5     | 13      | 0            | 26    | 0      | 34    |
| Hourly Tota                    | l 13            | 237   | 5    | 0    | 255     | 0 8              | 14    | 4     | 0  | 26    | 0   | 3                  | 325   | 12      | 0             | 340 | 0    | 12                   | 9     | 21      | 0            | 42    | 0      | 66    |
| Tota                           | l 104           | 2216  | 40   | 1    | 2361    | 0 141            | 87    | 54    | 0  | 282   | 0   | 63                 | 2328  | 51      | 0 2           | 442 | 3    | 95                   | 41    | 205     | 0 3          | 341   | 0      | 542   |
| % Approact                     | h 4.4%          | 93.9% | 1.7% | 0%   | -       | - 50.0%          | 30.9% | 19.1% | 0% | -     | -   | 2.6%               | 95.3% | 2.1% 0% | 6             | -   | -    | 27.9%                | 12.0% | 60.1% 0 | %            | -     | -      |       |
| % Tota                         | l 1.9%          | 40.8% | 0.7% | 0%   | 43.5%   | - 2.6%           | 1.6%  | 1.0%  | 0% | 5.2%  | -   | 1.2%               | 42.9% | 0.9% 0% | 6 45.         | .0% | -    | 1.8%                 | 0.8%  | 3.8% 0  | % 6.         | 3%    | -      |       |
| Light                          | s 104           | 2069  | 40   | 1    | 2214    | - 136            | 83    | 50    | 0  | 269   | -   | 62                 | 2213  | 51      | 0 2           | 326 | -    | 94                   | 41    | 201     | 0 3          | 336   | -      | 514   |
| % Light                        | s 100%          | 93.4% | 100% | 100% | 93.8%   | - 96.5%          | 95.4% | 92.6% | 0% | 95.4% | -   | 98.4%              | 95.1% | 100% 09 | 6 <b>9</b> 5. | .2% | -    | 98.9%                | 100%  | 98.0% 0 | % <b>98.</b> | 5%    | -      | 94.8% |
| Articulated Trucks             | _               |       |      | 0    | 66      | - 0              | 0     | 0     | 0  | 0     | -   | 0                  | 65    | 0       | 0             | 65  | -    | 0                    | 0     | 1       | 0            | 1     | -      | 13    |
| % Articulated Trucks           | s 0%            | 3.0%  | 0%   | 0%   | 2.8%    | - 0%             | 0%    | 0%    | 0% | 0%    | -   | 0%                 | 2.8%  | 0% 0%   | × 2.          | .7% | -    | 0%                   | 0%    | 0.5% 0  | % <b>0</b> . | 3%    | -      | 2.4%  |
| Buses and Single-Unit Trucks   | . 0             | 81    | 0    | 0    | 81      | - 5              | 4     | 4     | 0  | 13    | -   | 1                  | 50    | 0       | 0             | 51  | -    | 1                    | 0     | 3       | 0            | 4     | -      | 14    |
| % Buses and Single-Unit Trucks | _               | 3.7%  | 0%   | 0%   | 3.4%    | - 3.5%           | 4.6%  | 7.4%  | 0% | 4.6%  | -   | 1.6%               | 2.1%  | 0% 0%   | × 2.          | .1% | -    | 1.1%                 | 0%    | 1.5% 0  | % 1.         | 2%    | -      | 2.7%  |
| Pedestrian                     |                 |       | -    | -    | -       | 0 -              |       | -     | -  | -     | 0   | -                  | -     |         | -             | -   | 3    | -                    | -     |         | -            | -     | 0      |       |
| % Pedestrian                   | s -             | -     | -    | -    | -       |                  | -     | -     | -  | -     | -   | -                  | -     | -       | -             | - 1 | 00%  | -                    | -     | -       | -            | -     | -      |       |
| Bicycles on Crosswall          | -               | -     | -    | -    | -       | 0 -              | -     | -     | -  | -     | 0   | -                  | -     | -       | -             | -   | 0    | -                    | -     | -       | -            | -     | 0      |       |
| % Bicycles on Crosswall        | -               |       | _    |      |         | -                |       | -     |    |       | -   |                    |       |         | -             |     | 0%   |                      |       |         | -            |       |        |       |

FM 321 at Linney Street - TMC Wed May 5, 2021 Full Length (6:30 AM-8:30 AM, 4:30 PM-6:30 PM) All Classes (Lights, Articulated Trucks, Buses and Single-Unit Trucks, Pedestrians, Bicycles on Crosswalk) All Movements ID: 829770, Location: 30.053578, -94.896415 CJ Hensen Associates, hc. Provided by: C. J. Hensch & Associates Inc. 5215 Sycamore Ave., Pasadena, TX, 77503, US