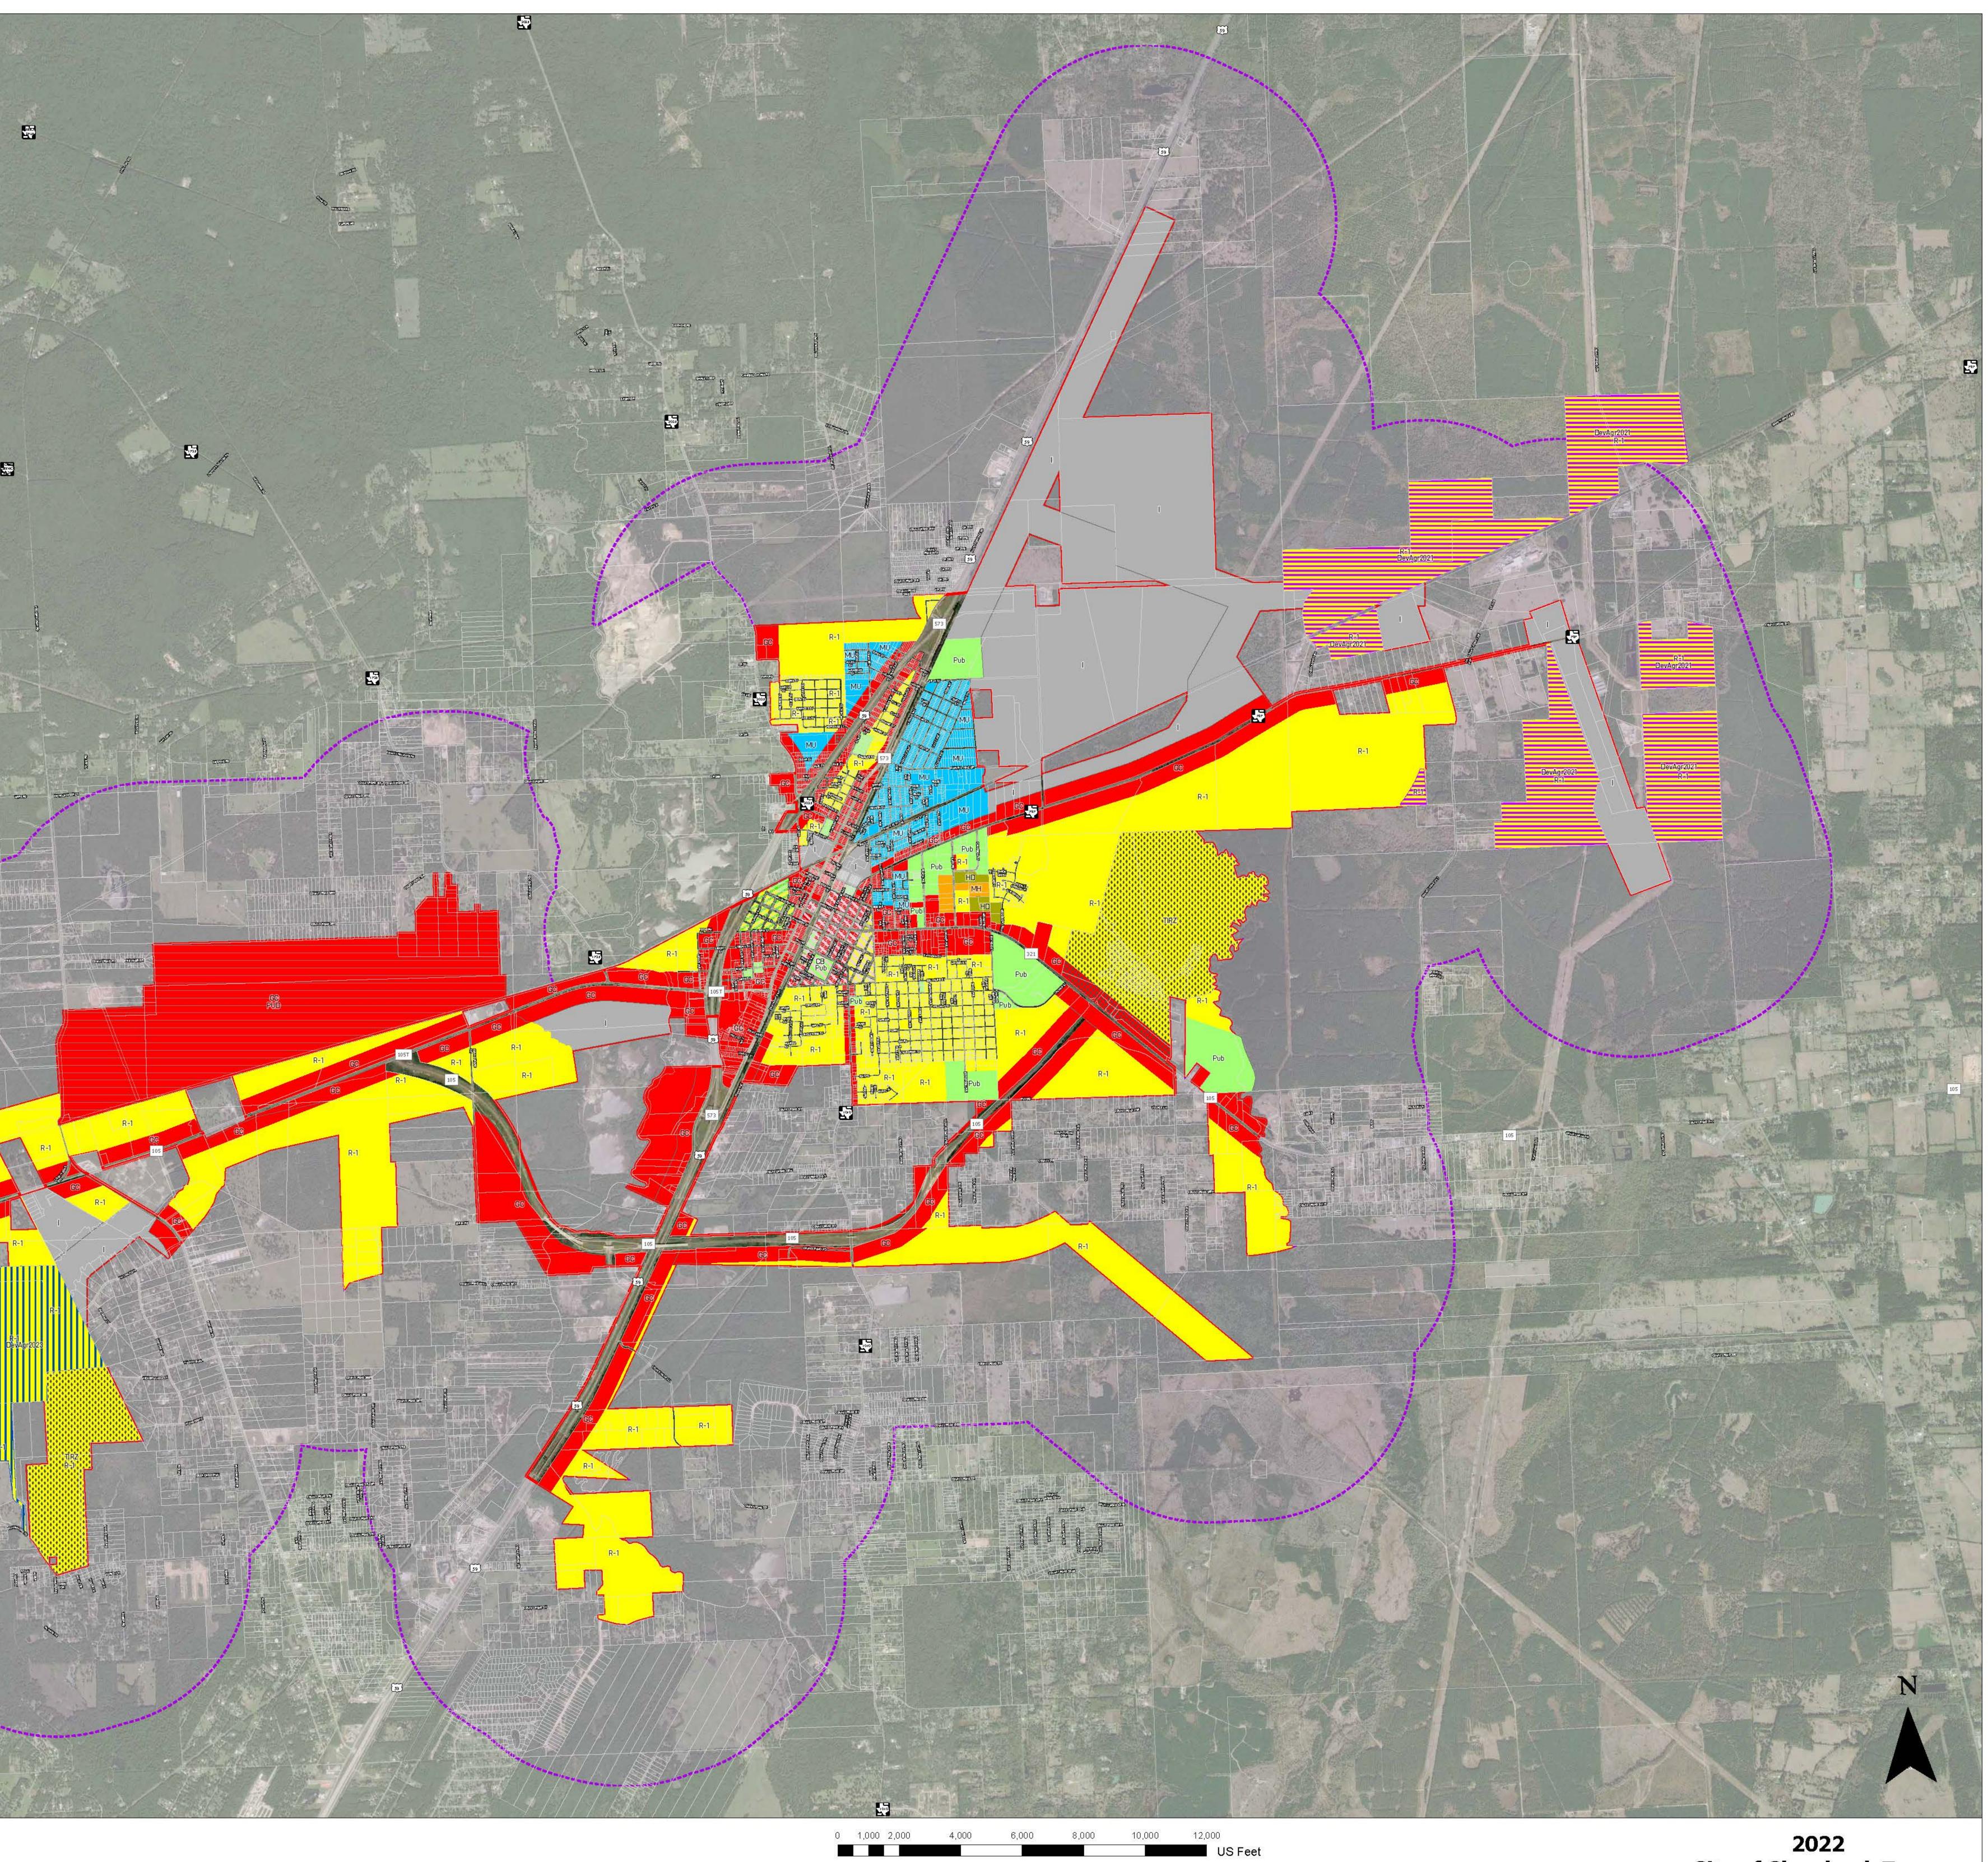

21 - 22 22 - 22 22 - 22 22 - 22

|     |      | Cleve  | land City Limits                                             |
|-----|------|--------|--------------------------------------------------------------|
|     | 523  | Cleve  | land ETJ                                                     |
|     | Zoi  | ning   |                                                              |
|     |      | Devel  | opment Agreement Areas - 2021                                |
|     | ш    | Devel  | opment Agreement Areas - 2023                                |
|     |      | Histor | ric District                                                 |
|     |      | PUD    | Planning Unit Development                                    |
|     |      | R-1    | Single-Family Detached Residential                           |
|     |      | R-2    | Two Family Residential District which can include tri-plexes |
| 100 |      | HD     | High Density Residential District                            |
|     |      | MU     | Mixed Use District                                           |
|     |      | MH     | Manufactured Homes District                                  |
|     |      | I      | Industrial                                                   |
| 10  |      | GC     | General Commercial                                           |
|     |      | CBD    | Central Business District                                    |
|     |      | SUP    | Specific Use Permit                                          |
|     | 1111 | TIRZ   | Tax Increment Reinvestment Zone                              |
| 4   |      | Pub    | Public                                                       |
|     |      |        |                                                              |

1 inch =1,750 feet

2022 City of Cleveland, Texas Zoning Map

Raw Volume Data (TMC)

Bowie Street at Edgewood - TMC Wed Apr 21, 2021 Full Length (6:30 AM-8:30 AM, 4:30 PM-6:30 PM) All Classes (Lights, Articulated Trucks, Buses and Single-Unit Trucks, Pedestrians, Bicycles on Crosswalk) All Movements