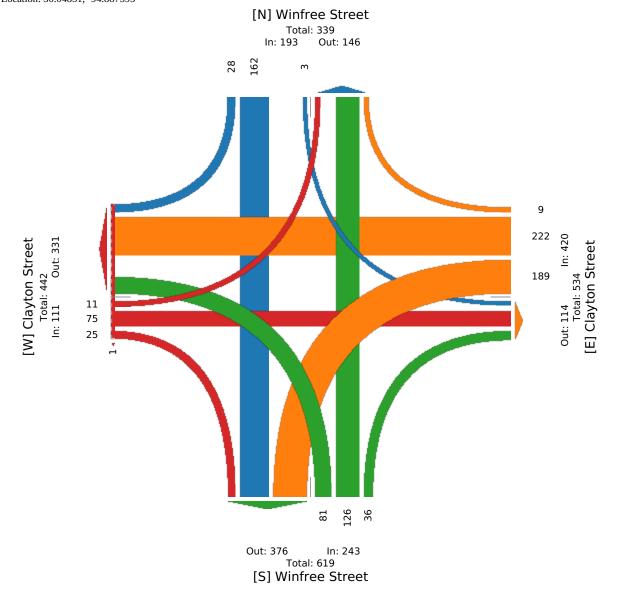

|
| Bicycles on Crosswalk          | -                  | -     | -     | -  | -     | 0    | -                  | -     | -     | -  | -     | 0    | -                   | -     | -     | -  | -     | 0    | -                   | -     | -     | -  | -     | 0    |       |
| % Bicycles on Crosswalk        | -                  | -     | -     | -  | -     | -    | -                  | -     | -     | -  | -     | -    | -                   | -     | -     | -  | -     | -    | -                   | -     | -     | -  | -     | 0%   | -     |

Winfree Street at Clayton Street - TMC Tue Apr 27, 2021 AM Peak (6:30 AM - 7:30 AM) All Classes (Lights, Articulated Trucks, Buses and Single-Unit Trucks, Pedestrians, Bicycles on Crosswalk) All Movements ID: 829785, Location: 30.04851, -94.887595



# Winfree Street at Clayton Street - TMC

Tue Apr 27, 2021

PM Peak (4:45 PM - 5:45 PM) - Overall Peak Hour All Classes (Lights, Articulated Trucks, Buses and Single-Unit Trucks, Pedestrians, Bicycles on Crosswalk) All Movements

ID: 829785, Location: 30.04851, -94.887595



| Leg<br>Direction               | Winfree<br>Southbo |       |       |    |       |      | Claytor<br>Westbo |       |       |    |       |      | Winfree<br>Northbo |       |       |    |       |   | Clayton<br>Eastbou |       |       |    |       |      |       |
|--------------------------------|--------------------|-------|-------|----|-------|------|-------------------|-------|-------|----|-------|------|--------------------|-------|-------|----|-------|---|--------------------|-------|-------|----|-------|----