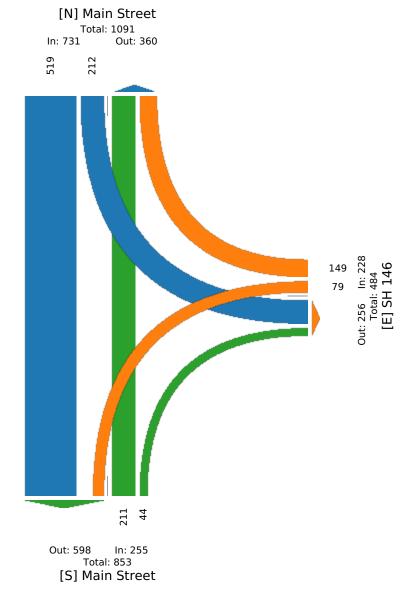

#### Bowie Street at Grand Avenue - TMC

Wed Apr 21, 2021

AM Peak (7 AM - 8 AM) - Overall Peak Hour All Classes (Lights, Articulated Trucks, Buses and Single-Unit Trucks, Pedestrians, Bicycles on Crosswalk) All Movements

ID: 829767, Location: 30.062985, -94.802137

| Leg                     |          | Bowie Street |       |    |       |      | Grand Avenu | 2     |    |       |      | Bowie Street |       |    |       |      | 1     |
|-------------------------|----------|--------------|-------|----|-------|------|-------------|-------|----|-------|------|--------------|-------|----|-------|------|-------|
| Direction               |          | Southbound   |       |    |       |      | Westbound   |       |    |       |      | Northbound   |       |    |       |      |       |
| Time                    |          | Т            | L     | U  | Арр   | Ped* | R           | L     | U  | Арр   | Ped* | R            | Т     | U  | Арр   | Ped* | Int   |
| 2021-04-21              | 7:00AM   | 10           | 0     | 0  | 10    | 0    | 5           | 10    | 0  | 15    | 0    | 12           | 17    | 0  | 29    | 0    | 54    |
|                         | 7:15AM   | 14           | 30    | 0  | 44    | 0    | 25          | 16    | 0  | 41    | 0    | 19           | 19    | 0  | 38    | 0    | 123   |
|                         | 7:30AM   | 22           | 29    | 0  | 51    | 0    | 15          | 24    | 0  | 39    | 0    | 29           | 26    | 0  | 55    | 0    | 145   |
|                         | 7:45AM   | 11           | 7     | 0  | 18    | 0    | 5           | 17    | 0  | 22    | 0    | 8            | 15    | 0  | 23    | 0    | 63    |
|                         | Total    | 57           | 66    | 0  | 123   | 0    | 50          | 67    | 0  | 117   | 0    | 68           | 77    | 0  | 145   | 0    | 385   |
| % A                     | pproach  | 46.3%        | 53.7% | 0% | -     | -    | 42.7%       | 57.3% | 0% | -     | -    | 46.9%        | 53.1% | 0% | -     | -    | -     |
|                         | % Total  | 14.8%        | 17.1% | 0% | 31.9% | -    | 13.0%       | 17.4% | 0% | 30.4% | -    | 17.7%        | 20.0% | 0% | 37.7% | -    | -     |
|                         | PHF      | 0.648        | 0.550 | -  | 0.603 | -    | 0.500       | 0.698 | -  | 0.713 | -    | 0.586        | 0.740 | -  | 0.659 | -    | 0.664 |
|                         | Lights   | 57           | 45    | 0  | 102   | -    | 31          | 66    | 0  | 97    | -    | 64           | 74    | 0  | 138   | -    | 337   |
| 9                       | Lights   | 100%         | 68.2% | 0% | 82.9% | -    | 62.0%       | 98.5% | 0% | 82.9% | -    | 94.1%        | 96.1% | 0% | 95.2% | -    | 87.5% |
| Articulated             | Trucks   | 0            | 0     | 0  | 0     | -    | 0           | 0     | 0  | 0     | -    | . 0          | 0     | 0  | 0     | -    | 0     |
| % Articulated           | Trucks   | 0%           | 0%    | 0% | 0%    | -    | 0%          | 0%    | 0% | 0%    | -    | 0%           | 0%    | 0% | 0%    | -    | 0%    |
| Buses and Single-Unit   | Trucks   | 0            | 21    | 0  | 21    | -    | 19          | 1     | 0  | 20    | -    | 4            | 3     | 0  | 7     | -    | 48    |
| % Buses and Single-Unit | Trucks   | 0%           | 31.8% | 0% | 17.1% | -    | 38.0%       | 1.5%  | 0% | 17.1% | -    | 5.9%         | 3.9%  | 0% | 4.8%  | -    | 12.5% |
| Peo                     | estrians | -            | -     | -  | -     | 0    | -           | -     | -  | -     | 0    | -            | -     | -  | -     | 0    |       |
| % Pec                   | estrians | -            | -     | -  | -     | -    | -           | -     | -  | -     | -    | -            | -     | -  | -     | -    | -     |
| Bicycles on Cr          | osswalk  | -            | -     | -  | -     | 0    | -           | -     | -  | -     | 0    | -            | -     | -  | -     | 0    |       |
| % Bicycles on Cr        | osswalk  | -            | -     | -  | -     | -    | -           | -     | -  | -     | -    |              | -     | -  | -     | -    | -     |