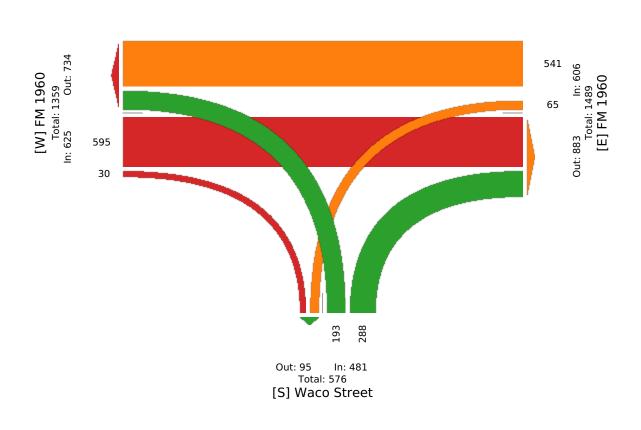

-  | -     | -    | -                         | -     | -  | -     | -    | -                    | -     | -  | -     | -    | -     |
| Bicycles on Crosswalk          | -                    | -     | -  | -     | 0    | -                         | -     | -  | -     | 0    | -                    | -     | -  | -     | 0    |       |
| % Bicycles on Crosswalk        | -                    | -     | -  | -     | -    | -                         | -     | -  | -     | -    | -                    | -     | -  | -     | -    | -     |

FM 1960 at Waco Street - TMC Thu Apr 22, 2021 PM Peak (4:45 PM - 5:45 PM) - Overall Peak Hour All Classes (Lights, Articulated Trucks, Buses and Single-Unit Trucks, Pedestrians, Bicycles on Crosswalk) All Movements ID: 829783, Location: 30.046328, -94.898197





#### Waco Street at US 90 - TMC Wed May 5, 2021 Full Length (6:30 AM-8:30 AM, 4:30 PM-6:30 PM) All Classes (Lights, Articulated Trucks, Buses and Single-Unit Trucks, Pedestrians, Bicycles on Crosswalk) All Movements ID: 829784, Location: 30.039954, -94.897365



| Leg                            | Waco Street |       |    |       |      | US 90     |       |    |       |      | US 90     |       |      |       |        |       |
|--------------------------------|-------------|-------|----|-------|------|-----------|-------|----|-------|------|-----------|-------|------|-------|--------|-------|
| Direction                      | Southbound  |       |    |       |      | Westbound |       |    |       |      | Eastbound |       |      |       |        |       |
| Time