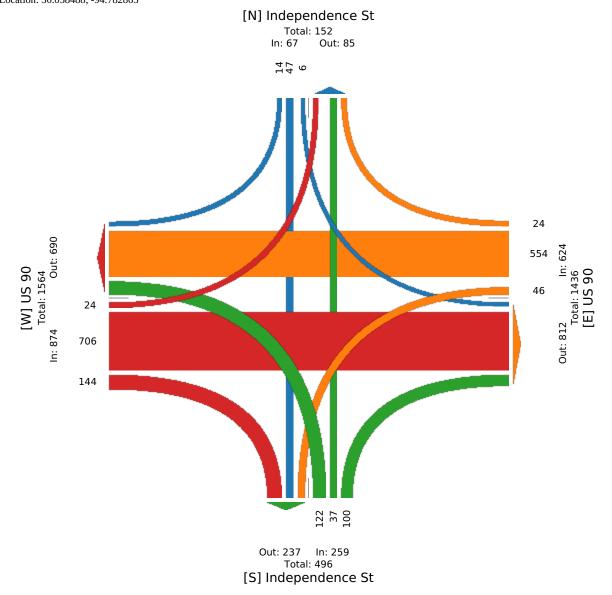

ID: 829767, Location: 30.062985, -94.802137

|                                       | Bowie Street<br>Northbound |      |       |    | 2     | Grand Avenue<br>Westbound |      |       |    |       | Bowie Street<br>Southbound | Leg<br>Direction               |
|---------------------------------------|----------------------------|------|-------|----|-------|---------------------------|------|-------|----|-------|----------------------------|--------------------------------|
| T U App Ped* Int                      | R                          | Ped* | Арр   | U  | L     | R                         | Ped* | Арр   | U  | L     | Т                          | Time                           |
|                                       | 4                          | 0    | 5     | 0  | 4     | 1                         | 0    | 10    | 0  | 0     | 10                         | 2021-04-21 6:30AM              |
|                                       | 5                          | 0    | 8     | 0  | 5     | 3                         | 1    | 14    | 0  | 0     | 14                         | 6:45AM                         |
|                                       | 9                          | 0    | 13    | 0  | 9     | 4                         | 1    | 24    | 0  | 0     | 24                         | Hourly Total                   |
|                                       | 12                         | 0    | 15    | 0  | 10    | 5                         | 0    | 10    | 0  | 0     | 10                         | 7:00AM                         |
|                                       | 19                         | 0    | 41    | 0  | 16    | 25                        | 0    | 44    | 0  | 30    | 14                         | 7:15AM                         |
|                                       | 29                         | 0    | 39    | 0  | 24    | 15                        | 0    | 51    | 0  | 29    | 22                         | 7:30AM                         |
| 3 15 0 <b>23</b> 0 <b>63</b>          | 8                          | 0    | 22    | 0  | 17    | 5                         | 0    | 18    | 0  | 7     | 11                         | 7:45AM                         |
| <b>3</b> 77 0 <b>145</b> 0 <b>385</b> | 68                         | 0    | 117   | 0  | 67    | 50                        | 0    | 123   | 0  | 66    | 57                         | Hourly Total                   |
| <b>8 0 17 0 47</b>                    | 9                          | 0    | 18    | 0  | 10    | 8                         | 0    | 12    | 0  | 3     | 9                          | 8:00AM                         |
| <b>6 8 0 14 0 40</b>                  | 6                          | 0    | 15    | 0  | 11    | 4                         | 0    | 11    | 0  | 5     | 6                          | 8:15AM                         |
| 5 16 0 <b>31</b> 0 <b>87</b>          | 15                         | 0    | 33    | 0  | 21    | 12                        | 0    | 23    | 0  | 8     | 15                         | Hourly Total                   |
|                                       | 15                         | 0    | 16    | 0  | 14    | 2                         | 0    | 25    | 0  | 4     | 21                         | 4:30PM                         |
| 8 0 <b>27</b> 0 <b>67</b>             | 19                         | 0    | 29    | 0  | 23    | 6                         | 0    | 11    | 0  | 5     | 6                          | 4:45PM                         |
| <b>26 0 60 0 141</b>                  | 34                         | 0    | 45    | 0  | 37    | 8                         | 0    | 36    | 0  | 9     | 27                         | Hourly Total                   |
| 3 16 0 <b>24</b> 0 <b>79</b>          | 8                          | 0    | 34    | 0  | 31    | 3                         | 0    | 21    | 0  | 1     | 20                         | 5:00PM                         |
| <b>3</b> 17 0 <b>30</b> 0 <b>63</b>   | 13                         | 0    | 23    | 0  | 23    | 0                         | 0    | 10    | 0  | 1     | 9                          | 5:15PM                         |
| 7 12 0 <b>29</b> 0 <b>66</b>          | 17                         | 0    | 22    | 0  | 18    | 4                         | 0    | 15    | 0  | 0     | 15                         | 5:30PM                         |
| 6 16 0 <b>22</b> 0 <b>47</b>          | 6                          | 0    | 12    | 0  | 11    | 1                         | 0    | 13    | 0  | 0     | 13                         | 5:45PM                         |
| 61 0 <b>105</b> 0 <b>255</b>          | 44                         | 0    | 91    | 0  | 83    | 8                         | 0    | 59    | 0  | 2     | 57                         | Hourly Total                   |
| 8 0 17 0 37                           | 9                          | 0    | 11    | 0  | 9     | 2                         | 0    | 9     | 0  | 1     | 8                          | 6:00PM                         |
| <b>5</b> 10 0 16 0 39                 | 6                          | 0    | 13    | 0  | 11    | 2                         | 0    | 10    | 0  | 3     | 7                          | 6:15PM                         |
| 5 18 0 <b>33</b> 0 <b>76</b>          | 15                         | 0    | 24    | 0  | 20    | 4                         | 0    | 19    | 0  | 4     | 15                         | Hourly Total                   |
| 5 214 0 <b>399</b> 0 <b>1006</b>      | 185 2                      | 0    | 323   | 0  | 237   | 86                        | 1    | 284   | 0  | 89    | 195                        | Total                          |
| 53.6% 0%                              | 46.4% 53.6                 | -    | -     | 0% | 73.4% | 26.6%                     | -    | -     | 0% | 31.3% | 68.7%                      | % Approach                     |
| 21.3% 0% <b>39.7%</b>                 | 18.4% 21.3                 | -    | 32.1% | 0% | 23.6% | 8.5%                      | -    | 28.2% | 0% | 8.8%  | 19.4%                      | % Total                        |
| 208 0 <b>389</b> - 948                | 181 2                      | -    | 301   | 0  | 235   | 66                        | -    | 258   | 0  | 68    | 190                        | Lights                         |
| 97.2% 0% <b>97.5%</b> - 94.2%         | 97.8% 97.2                 | -    | 93.2% | 0% | 99.2% | 76.7%                     | -    | 90.8% | 0% | 76.4% | 97.4%                      | % Lights                       |
| ) 2 0 <b>2</b> - 3                    | 0                          | -    | 0     | 0  | 0     | 0                         | -    | 1     | 0  | 0     | 1                          | Articulated Trucks             |
| 0.9% 0% <b>0.5%</b> - 0.3%            | 0% 0.9                     | -    | 0%    | 0% | 0%    | 0%                        | -    | 0.4%  | 0% | 0%    | 0.5%                       | % Articulated Trucks           |
| 4 0 <b>8</b> - 55                     | 4                          | -    | 22    | 0  | 2     | 20                        | -    | 25    | 0  | 21    | 4                          | Buses and Single-Unit Trucks   |
| 0 1.9% 0% <b>2.0%</b> - 5.5%          | 2.2% 1.9                   | -    | 6.8%  | 0% | 0.8%  | 23.3%                     | -    | 8.8%  | 0% | 23.6% | 2.1%                       | % Buses and Single-Unit Trucks |
| 0                                     | -                          | 0    | -     | -  | -     | -                         | 1    | -     | -  | -     | -                          | Pedestrians                    |
|                                       |                            | -    | -     | -  | -     | -                         | 100% | -     | -  | -     | -                          | % Pedestrians                  |
| 0                                     | -                          | 0    | -     | -  | -     | -                         | 0    | -     | -  | -     | -                          | Bicycles on Crosswalk          |
|                                       | · -                        | -    | -     | -  | -     | -                         | 0%   | -     | -  | -     | -                          | % Bicycles on Crosswalk        |