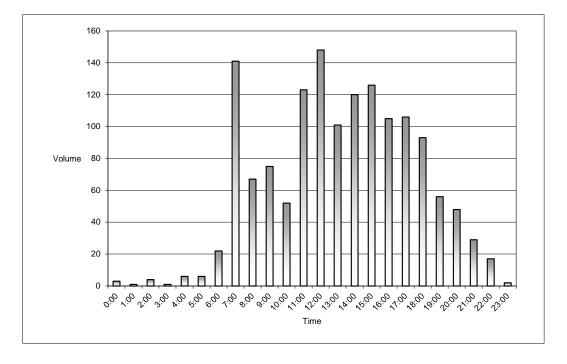

#### Bowie Street at Grand Avenue - TMC

Wed Apr 21, 2021 Full Length (6:30 AM-8:30 AM, 4:30 PM-6:30 PM) All Classes (Lights, Articulated Trucks, Buses and Single-Unit Trucks, Pedestrians, Bicycles on Crosswalk) All Movements

ID: 829767, Location: 30.062985, -94.802137

|                                       | Bowie Street<br>Northbound |      |       |    | 2     | Grand Avenue<br>Westbound |      |       |    |       | Bowie Street<br>Southbound | Leg<br>Direction               |
|---------------------------------------|----------------------------|------|-------|----|-------|---------------------------|------|-------|----|-------|----------------------------|--------------------------------|
| T U App Ped* Int                      | R                          | Ped* | Арр   | U  | L     | R                         | Ped* | Арр   | U  | L     | Т                          | Time                           |
|                                       | 4                          | 0    | 5     | 0  | 4     | 1                         | 0    | 10    | 0  | 0     | 10                         | 2021-04-21 6:30AM              |
|                                       | 5                          | 0    | 8     | 0  | 5     | 3                         | 1    | 14    | 0  | 0     | 14                         | 6:45AM                         |
|                                       | 9                          | 0    | 13    | 0  | 9     | 4                         | 1    | 24    | 0  | 0     | 24                         | Hourly Total                   |
|                                       | 12                         | 0    | 15    | 0  | 10    | 5                         | 0    | 10    | 0  | 0     | 10                         | 7:00AM                         |
|                                       | 19                         | 0    | 41    | 0  | 16    | 25                        | 0    | 44    | 0  | 30    | 14                         | 7:15AM                         |
|                                       | 29                         | 0    | 39    | 0  | 24    | 15                        | 0    | 51    | 0  | 29    | 22                         | 7:30AM                         |
| 3 15 0 <b>23</b> 0 <b>63</b>          | 8                          | 0    | 22    | 0  | 17    | 5                         | 0    | 18    | 0  | 7     | 11                         | 7:45AM                         |
| <b>3</b> 77 0 <b>145</b> 0 <b>385</b> | 68                         | 0    | 117   | 0  | 67    | 50                        | 0    | 123   | 0  | 66    | 57                         | Hourly Total                   |
| <b>8 0 17 0 47</b>                    | 9                          | 0    | 18    | 0  | 10    | 8                         | 0    | 12    | 0  | 3     | 9                          | 8:00AM                         |
| <b>6 8 0 14 0 40</b>                  | 6                          | 0    | 15    | 0  | 11    | 4                         | 0    | 11    | 0  | 5     | 6                          | 8:15AM                         |
| 5 16 0 <b>31</b> 0 <b>87</b>          | 15                         | 0    | 33    | 0  | 21    | 12                        | 0    | 23    | 0  | 8     | 15                         | Hourly Total                   |
|                                       | 15                         | 0    | 16    | 0  | 14    | 2                         | 0    | 25    | 0  | 4     | 21                         | 4:30PM                         |
| 8 0 <b>27</b> 0 <b>67</b>             | 19                         | 0    | 29    | 0  | 23    | 6                         | 0    | 11    | 0  | 5     | 6                          | 4:45PM                         |
| <b>26 0 60 0 141</b>                  | 34                         | 0    | 45    | 0  | 37    | 8                         | 0    | 36    | 0  | 9     | 27                         | Hourly Total                   |
| 3 16 0 <b>24</b> 0 <b>79</b>          | 8                          | 0    | 34    | 0  | 31    | 3                         | 0    | 21    | 0  | 1     | 20                         | 5:00PM                         |
| <b>3</b> 17 0 <b>30</b> 0 <b>63</b>   | 13                         | 0    | 23    | 0  | 23    | 0                         | 0    | 10    | 0  | 1     | 9                          | 5:15PM                         |
| 7 12 0 <b>29</b> 0 <b>66</b>          | 17                         | 0    | 22    | 0  | 18    | 4                         | 0    | 15    | 0  | 0     | 15                         | 5:30PM                         |
| 6 16 0 <b>22</b> 0 <b>47</b>          | 6                          | 0    | 12    | 0  | 11    | 1                         | 0    | 13    | 0  | 0     | 13                         | 5:45PM                         |
| 61 0 <b>105</b> 0 <b>255</b>          | 44                         | 0    | 91    | 0  | 83    | 8                         | 0    | 59    | 0  | 2     | 57                         | Hourly Total                   |
| 8 0 17 0 37                           | 9                          | 0    | 11    | 0  | 9     | 2                         | 0    | 9     | 0  | 1     | 8                          | 6:00PM                         |
| <b>5</b> 10 0 16 0 39                 | 6                          | 0    | 13    | 0  | 11    | 2                         | 0    | 10    | 0  | 3     | 7                          | 6:15PM                         |
| 5 18 0 <b>33</b> 0 <b>76</b>          | 15                         | 0    | 24    | 0  | 20    | 4                         | 0    | 19    | 0  | 4     | 15                         | Hourly Total                   |
| 5 214 0 <b>399</b> 0 <b>1006</b>      | 185 2                      | 0    | 323   | 0  | 237   | 86                        | 1    | 284   | 0  | 89    | 195                        | Total                          |
| 53.6% 0%                              | 46.4% 53.6                 | -    | -     | 0% | 73.4% | 26.6%                     | -    | -     | 0% | 31.3% | 68.7%                      | % Approach                     |
| 21.3% 0% <b>39.7%</b>                 | 18.4% 21.3                 | -    | 32.1% | 0% | 23.6% | 8.5%                      | -    | 28.2% | 0% | 8.8%  | 19.4%                      | % Total                        |
| 208 0 <b>389</b> - 948                | 181 2                      | -    | 301   | 0  | 235   | 66                        | -    | 258   | 0  | 68    | 190                        | Lights                         |
| 97.2% 0% <b>97.5%</b> - 94.2%         | 97.8% 97.2                 | -    | 93.2% | 0% | 99.2% | 76.7%                     | -    | 90.8% | 0% | 76.4% | 97.4%                      | % Lights                       |
| ) 2 0 <b>2</b> - 3                    | 0                          | -    | 0     | 0  | 0     | 0                         | -    | 1     | 0  | 0     | 1                          | Articulated Trucks             |
| 0.9% 0% <b>0.5%</b> - 0.3%            | 0% 0.9                     | -    | 0%    | 0% | 0%    | 0%                        | -    | 0.4%  | 0% | 0%    | 0.5%                       | % Articulated Trucks           |
| 4 0 <b>8</b> - 55                     | 4                          | -    | 22    | 0  | 2     | 20                        | -    | 25    | 0  | 21    | 4                          | Buses and Single-Unit Trucks   |
| 0 1.9% 0% <b>2.0%</b> - 5.5%          | 2.2% 1.9                   | -    | 6.8%  | 0% | 0.8%  | 23.3%                     | -    | 8.8%  | 0% | 23.6% | 2.1%                       | % Buses and Single-Unit Trucks |
| 0                                     | -                          | 0    | -     | -  | -     | -                         | 1    | -     | -  | -     | -                          | Pedestrians                    |
|                                       |                            | -    | -     | -  | -     | -                         | 100% | -     | -  | -     | -                          | % Pedestrians                  |
| 0                                     | -                          | 0    | -     | -  | -     | -                         | 0    | -     | -  | -     | -                          | Bicycles on Crosswalk          |
|                                       | · -                        | -    | -     | -  | -     | -                         | 0%   | -     | -  | -     | -                          | % Bicycles on Crosswalk        |