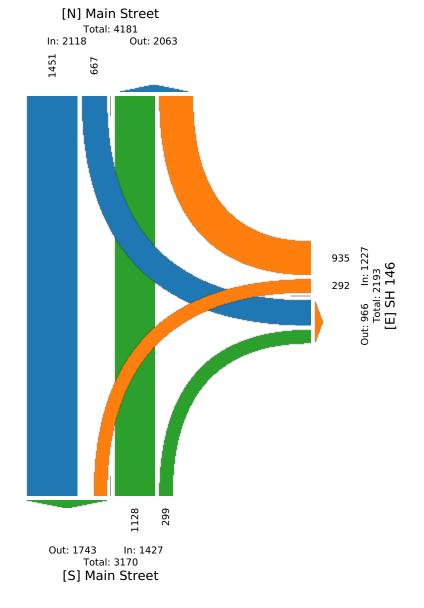

1 inch =1,750 feet

2022 City of Cleveland, Texas Zoning Map

Raw Volume Data (TMC)

Bowie Street at Edgewood - TMC Wed Apr 21, 2021 Full Length (6:30 AM-8:30 AM, 4:30 PM-6:30 PM) All Classes (Lights, Articulated Trucks, Buses and Single-Unit Trucks, Pedestrians, Bicycles on Crosswalk) All Movements

ID: 829766, Location: 30.071092, -94.802616

| Leg                           |             | orth |      |      |    |      |       | Edgewoo  |    |       |      |       |      | Bowie St |      |      |    |       |      | Edgewoo   |       |      |    |       |        |       |
|-------------------------------|-------------|------|------|------|----|------|-------|----------|----|-------|------|-------|------|----------|------|------|----|-------|------|-----------|-------|------|----|-------|--------|-------|
| Direction                     | _           |      | boun |      |    |      |       | Westbour |    |       |      |       |      | Northbou |      |      |    |       |      | Eastbound |       |      |    |       |        |       |
| Time                          |             | R    | Т    | L    | U  | Арр  | Ped*  | R        | _  | L     | U    |       | Ped* | R        | Т    | L    | U  | Арр   | Ped* | R         | Т     |      | U  | Арр   | Ped* I |       |
| 2021-04-21 6:30AN             | _           | 0    | 0    | 0    | 0  | 0    | 0     |          | 0  | 8     | 0    | 8     |      | 1        | 0    | 0    | 0  | 1     | 0    | 0         | 0     | 0    | 0  | 0     | 0      | 9     |
| 6:45AM                        |             | 0    | 0    | 0    | 0  | 0    | 0     |          | 0  | 12    | 0    | 13    | 0    | 2        | 2    | 0    | 0  | 4     | 0    | 3         | 1     | 0    | 0  | 4     | 0      | 21    |
| Hourly Tota                   | _           | 0    | 0    | 0    | 0  | 0    | 0     |          | 0  | 20    | 0    | 21    | 0    | -        | 2    | 0    | 0  | 5     | 0    | 3         | 1     | 0    | 0  | 4     | 0      | 30    |
| 7:00AN                        | _           | 0    | 0    | 0    | 0  | 0    | 0     |          | 0  | 17    | 0    | 19    | 0    | 3        | 1    | 0    | 0  | 4     | 0    | 2         | 1     | 0    | 0  | 3     | 0      | 26    |
| 7:15AM                        | _           | 0    | 0    | 0    | 0  | 0    | 0     |          | 0  | 18    | 0    | 20    | 0    |          | 0    | 0    | 0  | 21    | 0    | 5         | 1     | 0    | 0  | 6     | 0      | 47    |
| 7:30AM                        |             | 0    | 0    | 0    | 0  | 0    | 0     | 1        | 0  | 30    | 0    | 31    | 0    |          | 0    | 0    | 0  | 25    | 0    | 1         | 1     | 0    | 0  | 2     | 0      | 58    |
| 7:45AM                        | 1           | 0    | 0    | 0    | 0  | 0    | 0     | 1        | 0  | 7     | 0    | 8     | 0    | 6        | 1    | 0    | 0  | 7     | 0    | 2         | 2     | 0    | 0  | 4     | 0      | 19    |
| Hourly Tota                   | ıl          | 0    | 0    | 0    | 0  | 0    | 0     | 6        | 0  | 72    | 0    | 78    | 0    | 55       | 2    | 0    | 0  | 57    | 0    | 10        | 5     | 0    | 0  | 15    | 0      | 150   |
| 8:00AM                        | 1           | 0    | 0    | 0    | 0  | 0    | 1     | 0        | 0  | 3     | 0    | 3     |      | 8        | 0    | 1    | 0  | 9     | 0    | 0         | 1     | 0    | 0  | 1     | 1      | 13    |
| 8:15AM                        | 1           | 0    | 0    | 0    | 0  | 0    | 0     | 0        | 0  | 4     | 0    | 4     | 0    | 4        | 0    | 0    | 0  | 4     | 0    | 0         | 0     | 0    | 0  | 0     | 0      | 8     |
| Hourly Tota                   | ıl          | 0    | 0    | 0    | 0  | 0    | 1     | 0        | 0  | 7     | 0    | 7     | 0    | 12       | 0    | 1    | 0  | 13    | 0    | 0         | 1     | 0    | 0  | 1     | 1      | 21    |
| 4:30PM                        | Л           | 0    | 0    | 0    | 0  | 0    | 0     | 1        | 0  | 4     | 0    | 5     | 0    | 14       | 0    | 0    | 0  | 14    | 0    | 1         | 0     | 0    | 0  | 1     | 0      | 20    |
| 4:45PM                        | Л           | 0    | 0    | 0    | 0  | 0    | 0     | 0        | 0  | 5     | 0    | 5     | 0    | 10       | 2    | 0    | 0  | 12    | 0    | 2         | 4     | 0    | 0  | 6     | 0      | 23    |
| Hourly Tota                   | ıl          | 0    | 0    | 0    | 0  | 0    | 0     | 1        | 0  | 9     | 0    | 10    | 0    | 24       | 2    | 0    | 0  | 26    | 0    | 3         | 4     | 0    | 0  | 7     | 0      | 43    |
| 5:00PM                        | Л           | 0    | 0    | 0    | 0  | 0    | 0     | 0        | 0  | 3     | 0    | 3     | 0    | 16       | 1    | 0    | 0  | 17    | 0    | 2         | 0     | 0    | 0  | 2     | 1      | 22    |
| 5:15PM                        | Л           | 0    | 0    | 1    | 0  | 1    | 0     | 1        | 0  | 10    | 1    | 12    | 0    | 17       | 0    | 0    | 0  | 17    | 0    | 0         | 0     | 0    | 0  | 0     | 0      | 30    |
| 5:30PM                        | Л           | 0    | 0    | 0    | 0  | 0    | 1     | 4        | 0  | 7     | 0    | 11    | 0    | 14       | 0    | 0    | 0  | 14    | 0    | 1         | 2     | 0    | 0  | 3     | 0      | 28    |
| 5:45PM                        | Л           | 0    | 0    | 0    | 0  | 0    | 0     | 1        | 0  | 4     | 0    | 5     | 0    | 10       | 2    | 0    | 0  | 12    | 0    | 0         | 1     | 0    | 0  | 1     | 0      | 18    |
| Hourly Tota                   | ıl          | 0    | 0    | 1    | 0  | 1    | 1     | 6        | 0  | 24    | 1    | 31    | 0    | 57       | 3    | 0    | 0  | 60    | 0    | 3         | 3     | 0    | 0  | 6     | 1      | 98    |
| 6:00PM                        | Л           | 0    | 0    | 0    | 0  | 0    | 0     | 1        | 0  | 5     | 0    | 6     | 0    | 6        | 0    | 0    | 0  | 6     | 0    | 0         | 0     | 0    | 0  | 0     | 0      | 12    |
| 6:15PM                        | Л           | 0    | 0    | 0    | 0  | 0    | 0     | 1        | 0  | 6     | 0    | 7     | 0    | 12       | 0    | 0    | 0  | 12    | 0    | 0         | 1     | 0    | 0  | 1     | 0      | 20    |
| Hourly Tota                   | ıl          | 0    | 0    | 0    | 0  | 0    | 0     | 2        | 0  | 11    | 0    | 13    | 0    | 18       | 0    | 0    | 0  | 18    | 0    | 0         | 1     | 0    | 0  | 1     | 0      | 32    |
| Tota                          | ıl          | 0    | 0    | 1    | 0  | 1    | 2     | 16       | 0  | 143   | 1    | 160   | 0    | 169      | 9    | 1    | 0  | 179   | 0    | 19        | 15    | 0    | 0  | 34    | 2      | 374   |
| % Approac                     | <b>h</b> 0' | % (  | )% : | 100% | 0% | -    | -     | 10.0%    | 0% | 89.4% | 0.6% | -     | -    | 94.4%    | 5.0% | 0.6% | 0% | -     | -    | 55.9%     | 44.1% | 0% ( | )% | -     | -      | -     |
| % Tota                        | <b>il</b> 0 | % (  | )%   | 0.3% | 0% | 0.3% | -     | 4.3%     | 0% | 38.2% | 0.3% | 42.8% | -    | 45.2%    | 2.4% | 0.3% | 0% | 47.9% | -    | 5.1%      | 4.0%  | 0% ( | )% | 9.1%  | -      | -     |
| Light                         | s           | 0    | 0    | 1    | 0  | 1    | -     | 16       | 0  | 141   | 1    | 158   | -    | 166      | 9    | 0    | 0  | 175   | -    | 19        | 14    | 0    | 0  | 33    | -      | 367   |
| % Light                       | <b>s</b> 0  | % (  | )% : | 100% | 0% | 100% | -     | 100%     | 0% | 98.6% | 100% | 98.8% | -    | 98.2%    | 100% | 0%   | 0% | 97.8% | -    | 100%      | 93.3% | 0% ( | )% | 97.1% | -      | 98.1% |
| Articulated Truck             | s           | 0    | 0    | 0    | 0  | 0    | -     | 0        | 0  | 0     | 0    | 0     | -    | 0        | 0    | 0    | 0  | 0     | -    | 0         | 0     | 0    | 0  | 0     | -      | 0     |
| % Articulated Truck           | <b>s</b> 0' | % (  | )%   | 0%   | 0% | 0%   | -     | 0%       | 0% | 0%    | 0%   | 0%    | -    | 0%       | 0%   | 0%   | 0% | 0%    | -    | 0%        | 0%    | 0% ( | )% | 0%    | -      | 0%    |
| Buses and Single-Unit Truck   | s           | 0    | 0    | 0    | 0  | 0    | -     | 0        | 0  | 2     | 0    | 2     | -    | 3        | 0    | 1    | 0  | 4     | -    | 0         | 1     | 0    | 0  | 1     | -      | 7     |
| % Buses and Single-Unit Truck | s 0         | % (  | )%   | 0%   | 0% | 0%   | -     | 0%       | 0% | 1.4%  | 0%   | 1.3%  | -    | 1.8%     | 0%   | 100% | 0% | 2.2%  | -    | 0%        | 6.7%  | 0% ( | )% | 2.9%  | -      | 1.9%  |
| Pedestrian                    | s           | -    | -    | -    | -  | -    | 1     | -        | -  | -     | -    | -     | 0    | -        | -    | -    | -  | -     | 0    | -         | -     | -    | -  | -     | 1      |       |
| % Pedestrian                  | s           | -    | -    | -    | -  | -    | 50.0% | -        | -  | -     | -    | -     | -    | -        | -    | -    | -  | -     | -    | -         | -     | -    | -  | -     | 50.0%  | -     |
| Bicycles on Crosswal          | k           | -    | -    | -    | -  | -    | 1     | -        | -  | -     | -    | -     | 0    | -        | -    | -    | -  | -     | 0    | -         | -     | -    | -  | -     | 1      |       |
| % Bicycles on Crosswal        | k           | -    | -    | -    | -  | -    | 50.0% | -        | -  | -     | -    | -     | -    | -        | -    | -    | -  | -     | -    | -         | -     | -    | -  | -     | 50.0%  | -     |