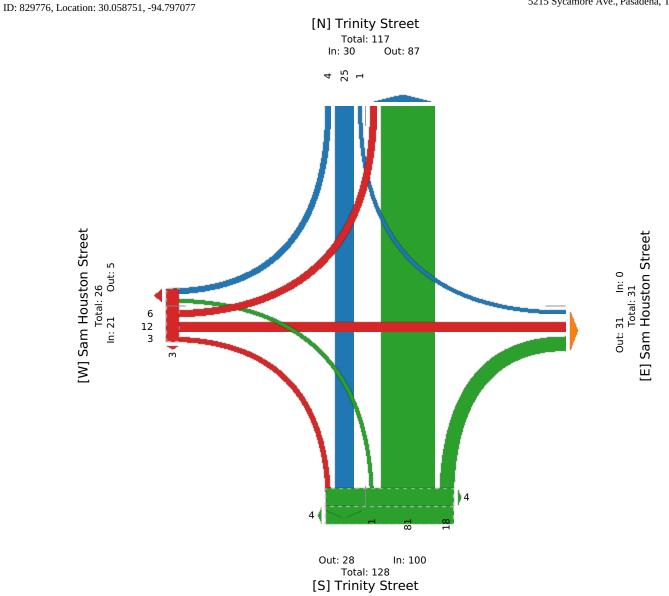

#### Bowie Street at Monta Street - TMC Wed Apr 21, 2021 PM Peak (4:30 PM - 5:30 PM) All Classes (Lights, Articulated Trucks, Buses and Single-Unit Trucks, Pedestrians, Bicycles on Crosswalk) All Movements ID: 829768, Location: 30.06708, -94.802547

| Leg                            | Bowi  | e Street |       |    |       |      | Monta S | treet |       |    |       |      | Bowie St | treet |    |    |       |      | Mon   | ta Str | eet   |    |       |      |       |
|--------------------------------|-------|----------|-------|----|-------|------|---------|-------|-------|----|-------|------|----------|-------|----|----|-------|------|-------|--------|-------|----|-------|------|-------|
| Direction                      | South | bound    |       |    |       |      | Westbou | nd    |       |    |       |      | Northbou | und   |    |    |       |      | Eastl | oound  | l     |    |       |      | 1     |
| Time                           | R     | Т        | L     | U  | Арр   | Ped* | R       | Т     | L     | U  | Арр   | Ped* | R        | Т     | L  | U  | Арр   | Ped* | R     | Т      | L     | U  | Арр   | Ped* | Int   |
| 2021-04-21 4:30PM              | 0     | 11       | 0     | 0  | 11    | 0    | 0       | 1     | 10    | 0  | 11    | 0    | 3        | 17    | 0  | 0  | 20    | 0    | 0     | 0      | 0     | 0  | 0     | 0    | 42    |
| 4:45PM                         | 0     | 8        | 2     | 0  | 10    | 0    | 0       | 0     | 2     | 0  | 2     | 0    | 0        | 12    | 0  | 0  | 12    | 0    | 0     | 0      | 1     | 0  | 1     | 0    | 25    |
| 5:00PM                         | 0     | 9        | 0     | 0  | 9     | 0    | 1       | 0     | 9     | 0  | 10    | 0    | 0        | 20    | 0  | 0  | 20    | 0    | 0     | 0      | 0     | 0  | 0     | 0    | 39    |
| 5:15PM                         | 0     | 10       | 0     | 0  | 10    | 0    | 0       | 0     | 1     | 0  | 1     | 0    | 1        | 18    | 0  | 0  | 19    | 0    | 0     | 0      | 0     | 0  | 0     | 0    | 30    |
| Total                          | 0     | 38       | 2     | 0  | 40    | 0    | 1       | 1     | 22    | 0  | 24    | 0    | 4        | 67    | 0  | 0  | 71    | 0    | 0     | 0      | 1     | 0  | 1     | 0    | 136   |
| % Approach                     | 0%    | 95.0%    | 5.0%  | 0% | -     | -    | 4.2%    | 4.2%  | 91.7% | 0% | -     | -    | 5.6%     | 94.4% | 0% | 0% | -     | -    | 0%    | 0%     | 100%  | 0% | -     | -    | -     |
| % Total                        | 0%    | 27.9%    | 1.5%  | 0% | 29.4% | -    | 0.7%    | 0.7%  | 16.2% | 0% | 17.6% | -    | 2.9%     | 49.3% | 0% | 0% | 52.2% | -    | 0%    | 0%     | 0.7%  | 0% | 0.7%  | -    | -     |
| PHF                            | -     | 0.864    | 0.250 | -  | 0.909 | -    | 0.250   | 0.250 | 0.550 | -  | 0.545 | -    | 0.333    | 0.838 | -  | -  | 0.888 | -    | -     | -      | 0.250 | -  | 0.250 | -    | 0.810 |
| Lights                         | 0     | 38       | 2     | 0  | 40    | -    | 1       | 1     | 22    | 0  | 24    | -    | 4        | 65    | 0  | 0  | 69    | -    | 0     | 0      | 1     | 0  | 1     | -    | 134   |
| % Lights                       | 0%    | 100%     | 100%  | 0% | 100%  | -    | 100%    | 100%  | 100%  | 0% | 100%  | -    | 100%     | 97.0% | 0% | 0% | 97.2% | -    | 0%    | 0%     | 100%  | 0% | 100%  | -    | 98.5% |
| Articulated Trucks             | 0     | 0        | 0     | 0  | 0     | -    | 0       | 0     | 0     | 0  | 0     | -    | 0        | 0     | 0  | 0  | 0     | -    | 0     | 0      | 0     | 0  | 0     | -    | 0     |
| % Articulated Trucks           | 0%    | 0%       | 0%    | 0% | 0%    | -    | 0%      | 0%    | 0%    | 0% | 0%    | -    | 0%       | 0%    | 0% | 0% | 0%    | -    | 0%    | 0%     | 0%    | 0% | 0%    | -    | 0%    |
| Buses and Single-Unit Trucks   | 0     | 0        | 0     | 0  | 0     | -    | 0       | 0     | 0     | 0  | 0     | -    | 0        | 2     | 0  | 0  | 2     | -    | 0     | 0      | 0     | 0  | 0     | -    | 2     |
| % Buses and Single-Unit Trucks | 0%    | 0%       | 0%    | 0% | 0%    | -    | 0%      | 0%    | 0%    | 0% | 0%    | -    | 0%       | 3.0%  | 0% | 0% | 2.8%  | -    | 0%    | 0%     | 0%    | 0% | 0%    | -    | 1.5%  |
| Pedestrians                    | -     | -        | -     | -  | -     | 0    | -       | -     | -     | -  | -     | 0    | -        | -     | -  | -  | -     | 0    | -     | -      | -     | -  | -     | 0    |       |
| % Pedestrians                  | -     | -        | -     | -  | -     | -    | -       | -     | -     | -  | -     | -    | -        | -     | -  | -  | -     | -    | -     | -      | -     | -  | -     | -    | -     |
| Bicycles on Crosswalk          | -     | -        | -     | -  | -     | 0    | -       | -     | -     | -  | -     | 0    | -        | -     | -  | -  | -     | 0    | -     | -      | -     | -  | -     | 0    |       |
| % Bicycles on Crosswalk        | -     | -        | -     | -  | -     | -    | -       | -     | -     | -  | -     | -    | -        | -     | -  | -  | -     | -    | -     | -      | -     | -  | -     | -    | -     |