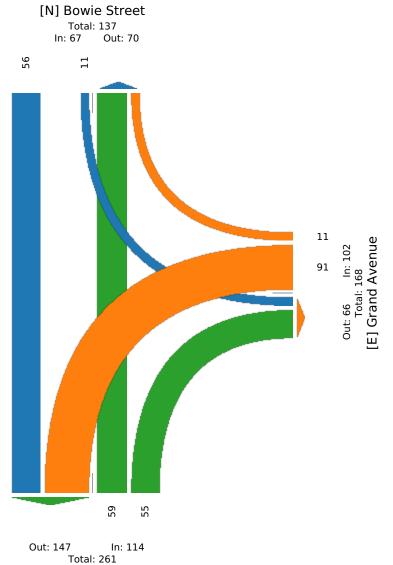

#### **Bowie Street at Grand Avenue - TMC** Wed Apr 21, 2021

Wed Apr 21, 2021 PM Peak (4:30 PM - 5:30 PM) All Classes (Lights, Articulated Trucks, Buses and Single-Unit Trucks, Pedestrians, Bicycles on Crosswalk) All Movements

ID: 829767, Location: 30.062985, -94.802137

| Leg<br>Direction        |          | Bowie Street<br>Southbound |       |    |       |      | Grand Avenue<br>Westbound |       |    |       |      | Bowie Street<br>Northbound |       |    |       |      | 1     |
|-------------------------|----------|----------------------------|-------|----|-------|------|---------------------------|-------|----|-------|------|----------------------------|-------|----|-------|------|-------|
| Time                    |          | T                          | L     | U  | Арр   | Ped* | R                         | L     | U  | Арр   | Ped* | R                          | т     | U  | Арр   | Ped* | Int   |
| 2021-04-21              | 1.20DM   | 21                         | 4     | 0  | 25    | 1 cu | 2                         | 14    | 0  | 16    | 0    | 15                         | 18    | 0  | 33    | 1 cu | 74    |
|                         | 4:45PM   | 6                          | 5     | 0  | 11    | 0    | 6                         | 23    | 0  | 29    | 0    | 13                         | 8     | 0  | 27    | 0    | 67    |
|                         |          |                            | 5     | -  |       | 0    | -                         | -     | -  | -     | 0    |                            |       |    |       | 0    |       |
|                         | 5:00PM   | 20                         | 1     | 0  | 21    | 0    | 3                         | 31    | 0  | 34    | 0    | 8                          | 16    | 0  | 24    | 0    | 79    |
|                         | 5:15PM   | 9                          | 1     | 0  | 10    | 0    | 0                         | 23    | 0  | 23    | 0    | 13                         | 17    | 0  | 30    | 0    | 63    |
|                         | Total    | 56                         | 11    | 0  | 67    | 0    | 11                        | 91    | 0  | 102   | 0    | 55                         | 59    | 0  | 114   | 0    | 283   |
| % A                     | proach   | 83.6%                      | 16.4% | 0% | -     | -    | 10.8%                     | 89.2% | 0% | -     | -    | 48.2%                      | 51.8% | 0% | -     | -    | · ·   |
|                         | % Total  | 19.8%                      | 3.9%  | 0% | 23.7% | -    | 3.9%                      | 32.2% | 0% | 36.0% | -    | 19.4%                      | 20.8% | 0% | 40.3% | -    | · ·   |
|                         | PHF      | 0.667                      | 0.550 | -  | 0.670 | -    | 0.458                     | 0.734 | -  | 0.750 | -    | 0.724                      | 0.819 | -  | 0.864 | -    | 0.896 |
|                         | Lights   | 55                         | 11    | 0  | 66    | -    | 10                        | 90    | 0  | 100   | -    | 55                         | 57    | 0  | 112   | -    | 278   |
| %                       | Lights   | 98.2%                      | 100%  | 0% | 98.5% | -    | 90.9%                     | 98.9% | 0% | 98.0% | -    | 100%                       | 96.6% | 0% | 98.2% | -    | 98.2% |
| Articulated             | Trucks   | 0                          | 0     | 0  | 0     | -    | 0                         | 0     | 0  | 0     | -    | 0                          | 1     | 0  | 1     | -    | 1     |
| % Articulated           | Trucks   | 0%                         | 0%    | 0% | 0%    | -    | 0%                        | 0%    | 0% | 0%    | -    | 0%                         | 1.7%  | 0% | 0.9%  | -    | 0.4%  |
| Buses and Single-Unit   | Trucks   | 1                          | 0     | 0  | 1     | -    | 1                         | 1     | 0  | 2     | -    | 0                          | 1     | 0  | 1     | -    | 4     |
| % Buses and Single-Unit | Trucks   | 1.8%                       | 0%    | 0% | 1.5%  | -    | 9.1%                      | 1.1%  | 0% | 2.0%  | -    | 0%                         | 1.7%  | 0% | 0.9%  | -    | 1.4%  |
| Ped                     | estrians | -                          | -     | -  | -     | 0    | -                         | -     | -  | -     | 0    | -                          | -     | -  | -     | 0    |       |
| % Ped                   | estrians | -                          | -     | -  | -     | -    | -                         | -     | -  | -     | -    | -                          | -     | -  | -     | -    |       |
| Bicycles on Cr          | sswalk   | -                          | -     | -  | -     | 0    | -                         | -     | -  | -     | 0    | -                          | -     | -  | -     | 0    |       |
| % Bicycles on Cr        | sswalk   | -                          | -     | -  | -     | -    | -                         | -     | -  | -     | -    | -                          | -     | -  | -     | -    |       |

Bowie Street at Grand Avenue - TMC Wed Apr 21, 2021 PM Peak (4:30 PM - 5:30 PM) All Classes (Lights, Articulated Trucks, Buses and Single-Unit Trucks, Pedestrians, Bicycles on Crosswalk) All Movements ID: 829767, Location: 30.062985, -94.802137 CJ Hensch Associates, Inc. Provided by: C. J. Hensch & Associates Inc. 5215 Sycamore Ave., Pasadena, TX, 77503, US

[S] Bowie Street