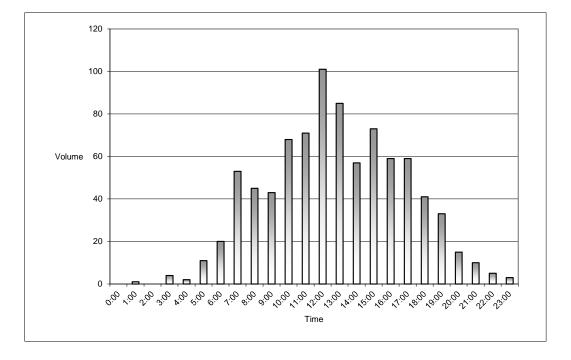

1 inch =1,750 feet

2022 City of Cleveland, Texas Zoning Map

Raw Volume Data (TMC)

Bowie Street at Edgewood - TMC Wed Apr 21, 2021 Full Length (6:30 AM-8:30 AM, 4:30 PM-6:30 PM) All Classes (Lights, Articulated Trucks, Buses and Single-Unit Trucks, Pedestrians, Bicycles on Crosswalk) All Movements

ID: 829766, Location: 30.071092, -94.802616

| Leg                           |             | orth |      |      |    |      |       | Edgewoo  |    |       |      |       |      | Bowie St |      |      |    |       |      | Edgewoo   |       |      |    |       |        |       |
|-------------------------------|-------------|------|------|------|----|------|-------|----------|----|-------|------|-------|------|----------|------|------|----|-------|------|-----------|-------|------|----|-------|--------|-------|
| Direction                     | _           |      | boun |      |    |      |       | Westbour |    |       |      |       |      | Northbou |      |      |    |       |      | Eastbound |       |      |    |       |        |       |
| Time                          |             | R    | Т    | L    | U  | Арр  | Ped*  | R        | _  | L     | U    |       | Ped* | R        | Т    | L    | U  | Арр   | Ped* | R         | Т     |      | U  | Арр   | Ped* I |       |
| 2021-04-21 6:30AN             | _           | 0    | 0    | 0    | 0  | 0    | 0     |          | 0  | 8     | 0    | 8     |      | 1        | 0    | 0    | 0  | 1     | 0    | 0         | 0     | 0    | 0  | 0     | 0      | 9     |
| 6:45AM                        |             | 0    | 0    | 0    | 0  | 0    | 0     |          | 0  | 12    | 0    | 13    | 0    | 2        | 2    | 0    | 0  | 4     | 0    | 3         | 1     | 0    | 0  | 4     | 0      | 21    |
| Hourly Tota                   | _           | 0    | 0    | 0    | 0  | 0    | 0     |          | 0  | 20    | 0    | 21    | 0    | -        | 2    | 0    | 0  | 5     | 0    | 3         | 1     | 0    | 0  | 4     | 0      | 30    |
| 7:00AN                        | _           | 0    | 0    | 0    | 0  | 0    | 0     |          | 0  | 17    | 0    | 19    | 0    | 3        | 1    | 0    | 0  | 4     | 0    | 2         | 1     | 0    | 0  | 3     | 0      | 26    |
| 7:15AM                        | _           | 0    | 0    | 0    | 0  | 0    | 0     |          | 0  | 18    | 0    | 20    | 0    |          | 0    | 0    | 0  | 21    | 0    | 5         | 1     | 0    | 0  | 6     | 0      | 47    |
| 7:30AM                        |             | 0    | 0    | 0    | 0  | 0    | 0     | 1        | 0  | 30    | 0    | 31    | 0    |          | 0    | 0    | 0  | 25    | 0    | 1         | 1     | 0    | 0  | 2     | 0      | 58    |
| 7:45AM                        | 1           | 0    | 0    | 0    | 0  | 0    | 0     | 1        | 0  | 7     | 0    | 8     | 0    | 6        | 1    | 0    | 0  | 7     | 0    | 2         | 2     | 0    | 0  | 4     | 0      | 19    |
| Hourly Tota                   | ıl          | 0    | 0    | 0    | 0  | 0    | 0     | 6        | 0  | 72    | 0    | 78    | 0    | 55       | 2    | 0    | 0  | 57    | 0    | 10        | 5     | 0    | 0  | 15    | 0      | 150   |
| 8:00AM                        | 1           | 0    | 0    | 0    | 0  | 0    | 1     | 0        | 0  | 3     | 0    | 3     |      | 8        | 0    | 1    | 0  | 9     | 0    | 0         | 1     | 0    | 0  | 1     | 1      | 13    |
| 8:15AM                        | 1           | 0    | 0    | 0    | 0  | 0    | 0     | 0        | 0  | 4     | 0    | 4     | 0    | 4        | 0    | 0    | 0  | 4     | 0    | 0         | 0     | 0    | 0  | 0     | 0      | 8     |
| Hourly Tota                   | ıl          | 0    | 0    | 0    | 0  | 0    | 1     | 0        | 0  | 7     | 0    | 7     | 0    | 12       | 0    | 1    | 0  | 13    | 0    | 0         | 1     | 0    | 0  | 1     | 1      | 21    |
| 4:30PM                        | Л           | 0    | 0    | 0    | 0  | 0    | 0     | 1        | 0  | 4     | 0    | 5     | 0    | 14       | 0    | 0    | 0  | 14    | 0    | 1         | 0     | 0    | 0  | 1     | 0      | 20    |
| 4:45PM                        | Л           | 0    | 0    | 0    | 0  | 0    | 0     | 0        | 0  | 5     | 0    | 5     | 0    | 10       | 2    | 0    | 0  | 12    | 0    | 2         | 4     | 0    | 0  | 6     | 0      | 23    |
| Hourly Tota                   | ıl          | 0    | 0    | 0    | 0  | 0    | 0     | 1        | 0  | 9     | 0    | 10    | 0    | 24       | 2    | 0    | 0  | 26    | 0    | 3         | 4     | 0    | 0  | 7     | 0      | 43    |
| 5:00PM                        | Л           | 0    | 0    | 0    | 0  | 0    | 0     | 0        | 0  | 3     | 0    | 3     | 0    | 16       | 1    | 0    | 0  | 17    | 0    | 2         | 0     | 0    | 0  | 2     | 1      | 22    |
| 5:15PM                        | Л           | 0    | 0    | 1    | 0  | 1    | 0     | 1        | 0  | 10    | 1    | 12    | 0    | 17       | 0    | 0    | 0  | 17    | 0    | 0         | 0     | 0    | 0  | 0     | 0      | 30    |
| 5:30PM                        | Л           | 0    | 0    | 0    | 0  | 0    | 1     | 4        | 0  | 7     | 0    | 11    | 0    | 14       | 0    | 0    | 0  | 14    | 0    | 1         | 2     | 0    | 0  | 3     | 0      | 28    |
| 5:45PM                        | Л           | 0    | 0    | 0    | 0  | 0    | 0     | 1        | 0  | 4     | 0    | 5     | 0    | 10       | 2    | 0    | 0  | 12    | 0    | 0         | 1     | 0    | 0  | 1     | 0      | 18    |
| Hourly Tota                   | ıl          | 0    | 0    | 1    | 0  | 1    | 1     | 6        | 0  | 24    | 1    | 31    | 0    | 57       | 3    | 0    | 0  | 60    | 0    | 3         | 3     | 0    | 0  | 6     | 1      | 98    |
| 6:00PM                        | Л           | 0    | 0    | 0    | 0  | 0    | 0     | 1        | 0  | 5     | 0    | 6     | 0    | 6        | 0    | 0    | 0  | 6     | 0    | 0         | 0     | 0    | 0  | 0     | 0      | 12    |
| 6:15PM                        | Л           | 0    | 0    | 0    | 0  | 0    | 0     | 1        | 0  | 6     | 0    | 7     | 0    | 12       | 0    | 0    | 0  | 12    | 0    | 0         | 1     | 0    | 0  | 1     | 0      | 20    |
| Hourly Tota                   | ıl          | 0    | 0    | 0    | 0  | 0    | 0     | 2        | 0  | 11    | 0    | 13    | 0    | 18       | 0    | 0    | 0  | 18    | 0    | 0         | 1     | 0    | 0  | 1     | 0      | 32    |
| Tota                          | ıl          | 0    | 0    | 1    | 0  | 1    | 2     | 16       | 0  | 143   | 1    | 160   | 0    | 169      | 9    | 1    | 0  | 179   | 0    | 19        | 15    | 0    | 0  | 34    | 2      | 374   |
| % Approac                     | <b>h</b> 0' | % (  | )% : | 100% | 0% | -    | -     | 10.0%    | 0% | 89.4% | 0.6% | -     | -    | 94.4%    | 5.0% | 0.6% | 0% | -     | -    | 55.9%     | 44.1% | 0% ( | )% | -     | -      | -     |
| % Tota                        | <b>il</b> 0 | % (  | )%   | 0.3% | 0% | 0.3% | -     | 4.3%     | 0% | 38.2% | 0.3% | 42.8% | -    | 45.2%    | 2.4% | 0.3% | 0% | 47.9% | -    | 5.1%      | 4.0%  | 0% ( | )% | 9.1%  | -      | -     |
| Light                         | s           | 0    | 0    | 1    | 0  | 1    | -     | 16       | 0  | 141   | 1    | 158   | -    | 166      | 9    | 0    | 0  | 175   | -    | 19        | 14    | 0    | 0  | 33    | -      | 367   |
| % Light                       | <b>s</b> 0  | % (  | )% : | 100% | 0% | 100% | -     | 100%     | 0% | 98.6% | 100% | 98.8% | -    | 98.2%    | 100% | 0%   | 0% | 97.8% | -    | 100%      | 93.3% | 0% ( | )% | 97.1% | -      | 98.1% |
| Articulated Truck             | s           | 0    | 0    | 0    | 0  | 0    | -     | 0        | 0  | 0     | 0    | 0     | -    | 0        | 0    | 0    | 0  | 0     | -    | 0         | 0     | 0    | 0  | 0     | -      | 0     |
| % Articulated Truck           | <b>s</b> 0' | % (  | )%   | 0%   | 0% | 0%   | -     | 0%       | 0% | 0%    | 0%   | 0%    | -    | 0%       | 0%   | 0%   | 0% | 0%    | -    | 0%        | 0%    | 0% ( | )% | 0%    | -      | 0%    |
| Buses and Single-Unit Truck   | s           | 0    | 0    | 0    | 0  | 0    | -     | 0        | 0  | 2     | 0    | 2     | -    | 3        | 0    | 1    | 0  | 4     | -    | 0         | 1     | 0    | 0  | 1     | -      | 7     |
| % Buses and Single-Unit Truck | s 0         | % (  | )%   | 0%   | 0% | 0%   | -     | 0%       | 0% | 1.4%  | 0%   | 1.3%  | -    | 1.8%     | 0%   | 100% | 0% | 2.2%  | -    | 0%        | 6.7%  | 0% ( | )% | 2.9%  | -      | 1.9%  |
| Pedestrian                    | s           | -    | -    | -    | -  | -    | 1     | -        | -  | -     | -    | -     | 0    | -        | -    | -    | -  | -     | 0    | -         | -     | -    | -  | -     | 1      |       |
| % Pedestrian                  | s           | -    | -    | -    | -  | -    | 50.0% | -        | -  | -     | -    | -     | -    | -        | -    | -    | -  | -     | -    | -         | -     | -    | -  | -     | 50.0%  | -     |
| Bicycles on Crosswal          | k           | -    | -    | -    | -  | -    | 1     | -        | -  | -     | -    | -     | 0    | -        | -    | -    | -  | -     | 0    | -         | -     | -    | -  | -     | 1      |       |
| % Bicycles on Crosswal        | k           | -    | -    | -    | -  | -    | 50.0% | -        | -  | -     | -    | -     | -    | -        | -    | -    | -  | -     | -    | -         | -     | -    | -  | -     | 50.0%  | -     |