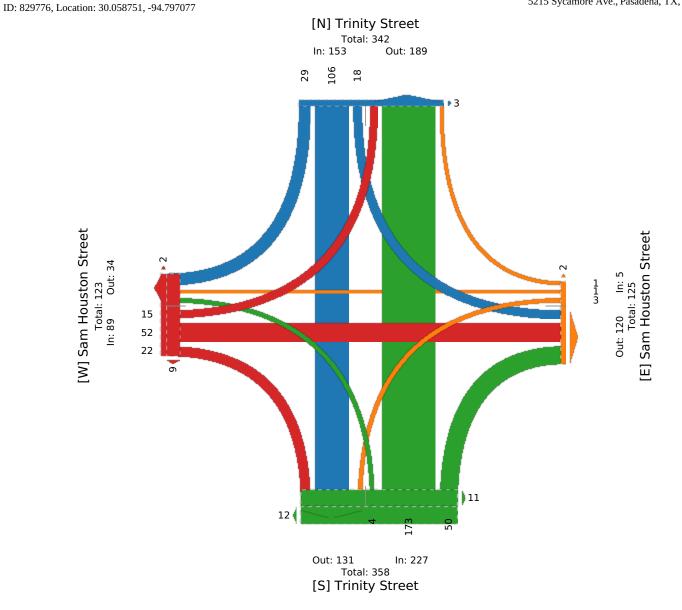

### Bowie Street at Monta Street - TMC

Wed Apr 21, 2021

Full Length (6:30 AM-8:30 AM, 4:30 PM-6:30 PM) All Classes (Lights, Articulated Trucks, Buses and Single-Unit Trucks, Pedestrians, Bicycles on Crosswalk) All Movements

CJ Hens Provided by: C. J. Hensch & Associates Inc. 15 Sycamore Ave., Pasadena, TX, 77503, US

> U L

0 0

0 0

0 0

0 0 Арр

0 0

0 0

0 0

0 0

Ped\* Int

15

29

44

44

| ID: 829768, Location: 30.06 | 708, - | 94.8025   | 547 |   |     |      |           |     |    |   |     |      |            |    |   |   | 52  | 15 S | ycamoi   | e Av  |
|-----------------------------|--------|-----------|-----|---|-----|------|-----------|-----|----|---|-----|------|------------|----|---|---|-----|------|----------|-------|
| Leg                         | Bow    | ie Street |     |   |     |      | Monta Str | eet |    |   |     |      | Bowie Stre | et |   |   |     |      | Monta S  | treet |
| Direction                   | Sou    | hbound    |     |   |     |      | Westboun  | d   |    |   |     |      | Northbound | d  |   |   |     |      | Eastbour | ıd    |
| Time                        | R      | Т         | L   | U | Арр | Ped* | R         | Т   | L  | U | Арр | Ped* | R          | Т  | L | U | Арр | Ped* | R        | Т     |
| 2021-04-21 6:30A            | M 0    | 8         | 2   | 0 | 10  | 0    | 0         | 0   | 2  | 0 | 2   | 0    | 3          | 0  | 0 | 0 | 3   | 0    | 0        | 0     |
| 6:45A                       | M 0    | 14        | 1   | 0 | 15  | 0    | 0         | 0   | 2  | 0 | 2   | 1    | 4          | 8  | 0 | 0 | 12  | 0    | 0        | 0     |
| Hourly To                   | al 0   | 22        | 3   | 0 | 25  | 0    | 0         | 0   | 4  | 0 | 4   | 1    | 7          | 8  | 0 | 0 | 15  | 0    | 0        | 0     |
| 7:00A                       | M 0    | 9         | 14  | 0 | 23  | 0    | 0         | 0   | 0  | 0 | 0   | 0    | 15         | 6  | 0 | 0 | 21  | 0    | 0        | 0     |
| 7:15A                       | M 0    | 10        | 46  | 0 | 56  | 0    | 29        | 0   | 20 | 0 | 49  | 0    | 12         | 7  | 0 | 0 | 19  | 0    | 0        | 0     |
| 7:30A                       | M 0    | 7         | 54  | 0 | 61  | 0    | 39        | 0   | 39 | 0 | 78  | 0    | 22         | 11 | 0 | 0 | 33  | 0    | 0        | 0     |
| 7.45 A                      | MO     | 12        | 1   | 0 | 14  | 0    | 2         | 0   | 6  | 0 | 0   | 0    | 6          | 10 | 0 | 0 | 16  | 0    | 0        | 0     |

| 7:15AM                         | 0  | 10    | 46    | 0  | 56    | 0 | 29    | 0    | 20    | 0  | 49    | 0    | 12    | 7     | 0    | 0  | 19    | 0 0     | 0  | (     | 0 0  | 0     | 0    | 124   |
|--------------------------------|----|-------|-------|----|-------|---|-------|------|-------|----|-------|------|-------|-------|------|----|-------|---------|----|-------|------|-------|------|-------|
| 7:30AM                         | 0  | 7     | 54    | 0  | 61    | 0 | 39    | 0    | 39    | 0  | 78    | 0    | 22    | 11    | 0    | 0  | 33    | 0 0     | 0  | 0     | 0 0  | 0     | 0    | 172   |
| 7:45AM                         | 0  | 13    | 1     | 0  | 14    | 0 | 2     | 0    | 6     | 0  | 8     | 0    | 6     | 10    | 0    | 0  | 16    | 0 0     | 0  | 0     | 0 0  | 0     | 0    | 38    |
| Hourly Total                   | 0  | 39    | 115   | 0  | 154   | 0 | 70    | 0    | 65    | 0  | 135   | 0    | 55    | 34    | 0    | 0  | 89    | 0 0     | 0  | 0     | 0 0  | 0     | 0    | 378   |
| 8:00AM                         | 0  | 11    | 0     | 0  | 11    | 0 | 0     | 0    | 1     | 0  | 1     | 0    | 5     | 9     | 0    | 0  | 14    | 0 0     | 0  | (     | 0 0  | 0     | 0    | 26    |
| 8:15AM                         | 0  | 9     | 0     | 0  | 9     | 0 | 0     | 0    | 1     | 0  | 1     | 0    | 1     | 7     | 1    | 0  | 9     | 0 1     | 0  | (     | 0 0  | 1     | 0    | 20    |
| Hourly Total                   | 0  | 20    | 0     | 0  | 20    | 0 | 0     | 0    | 2     | 0  | 2     | 0    | 6     | 16    | 1    | 0  | 23    | 0 1     | 0  | (     | 0 0  | 1     | 0    | 46    |
| 4:30PM                         | 0  | 11    | 0     | 0  | 11    | 0 | 0     | 1    | 10    | 0  | 11    | 0    | 3     | 17    | 0    | 0  | 20    | 0 0     | 0  | (     | 0 0  | 0     | 0    | 42    |
| 4:45PM                         | 0  | 8     | 2     | 0  | 10    | 0 | 0     | 0    | 2     | 0  | 2     | 0    | 0     | 12    | 0    | 0  | 12    | 0 0     | 0  | 1     | 1 0  | 1     | 0    | 25    |
| Hourly Total                   | 0  | 19    | 2     | 0  | 21    | 0 | 0     | 1    | 12    | 0  | 13    | 0    | 3     | 29    | 0    | 0  | 32    | 0 0     | 0  | 1     | 1 0  | 1     | 0    | 67    |
| 5:00PM                         | 0  | 9     | 0     | 0  | 9     | 0 | 1     | 0    | 9     | 0  | 10    | 0    | 0     | 20    | 0    | 0  | 20    | 0 0     | 0  | (     | 0 0  | 0     | 0    | 39    |
| 5:15PM                         | 0  | 10    | 0     | 0  | 10    | 0 | 0     | 0    | 1     | 0  | 1     | 0    | 1     | 18    | 0    | 0  | 19    | 0 0     | 0  | (     | 0 0  | 0     | 0    | 30    |
| 5:30PM                         | 0  | 13    | 0     | 0  | 13    | 0 | 1     | 0    | 0     | 0  | 1     | 0    | 1     | 13    | 0    | 0  | 14    | 0 0     | 0  | (     | 0 0  | 0     | 1    | 28    |
| 5:45PM                         | 0  | 7     | 0     | 0  | 7     | 0 | 1     | 0    | 2     | 0  | 3     | 0    | 0     | 17    | 0    | 0  | 17    | 0 1     | 0  | (     | 0 0  | 1     | 0    | 28    |
| Hourly Total                   | 0  | 39    | 0     | 0  | 39    | 0 | 3     | 0    | 12    | 0  | 15    | 0    | 2     | 68    | 0    | 0  | 70    | 0 1     | 0  | (     | 0 0  | 1     | 1    | 125   |
| 6:00PM                         | 0  | 5     | 0     | 0  | 5     | 0 | 0     | 2    | 1     | 0  | 3     | 0    | 1     | 10    | 0    | 0  | 11    | 0 0     | 0  | (     | 0 0  | 0     | 0    | 19    |
| 6:15PM                         | 0  | 9     | 0     | 0  | 9     | 0 | 1     | 0    | 0     | 0  | 1     | 0    | 0     | 10    | 0    | 0  | 10    | 0 0     | 0  | (     | 0 0  | 0     | 0    | 20    |
| Hourly Total                   | 0  | 14    | 0     | 0  | 14    | 0 | 1     | 2    | 1     | 0  | 4     | 0    | 1     | 20    | 0    | 0  | 21    | 0 0     | 0  | 0     | 0 0  | 0     | 0    | 39    |
| Total                          | 0  | 153   | 120   | 0  | 273   | 0 | 74    | 3    | 96    | 0  | 173   | 1    | 74    | 175   | 1    | 0  | 250   | 0 2     | 0  | 1     | 1 0  | 3     | 1    | 699   |
| % Approach                     | 0% | 56.0% | 44.0% | 0% | -     | - | 42.8% | 1.7% | 55.5% | 0% | -     | -    | 29.6% | 70.0% | 0.4% | 0% | -     | - 66.7% | 0% | 33.3% | 5 0% | -     | -    |       |
| % Total                        | 0% | 21.9% | 17.2% | 0% | 39.1% | - | 10.6% | 0.4% | 13.7% | 0% | 24.7% | -    | 10.6% | 25.0% | 0.1% | 0% | 35.8% | - 0.3%  | 0% | 0.1%  | 6 0% | 0.4%  | -    |       |
| Lights                         | 0  | 152   | 120   | 0  | 272   | - | 74    | 3    | 96    | 0  | 173   | -    | 74    | 172   | 1    | 0  | 247   | - 1     | 0  | 1     | 1 0  | 2     | -    | 694   |
| % Lights                       | 0% | 99.3% | 100%  | 0% | 99.6% | - | 100%  | 100% | 100%  | 0% | 100%  | -    | 100%  | 98.3% | 100% | 0% | 98.8% | - 50.0% | 0% | 100%  | 6 0% | 66.7% | -    | 99.3% |
| Articulated Trucks             | 0  | 0     | 0     | 0  | 0     | - | 0     | 0    | 0     | 0  | 0     | -    | 0     | 0     | 0    | 0  | 0     | - 0     | 0  | (     | 0 0  | 0     | -    | (     |
| % Articulated Trucks           | 0% | 0%    | 0%    | 0% | 0%    | - | 0%    | 0%   | 0%    | 0% | 0%    | -    | 0%    | 0%    | 0%   | 0% | 0%    | - 0%    | 0% | 0%    | 6 0% | 0%    | -    | 0%    |
| Buses and Single-Unit Trucks   | 0  | 1     | 0     | 0  | 1     | - | 0     | 0    | 0     | 0  | 0     | -    | 0     | 3     | 0    | 0  | 3     | - 1     | 0  | (     | 0 0  | 1     | -    | 5     |
| % Buses and Single-Unit Trucks | 0% | 0.7%  | 0%    | 0% | 0.4%  | - | 0%    | 0%   | 0%    | 0% | 0%    | -    | 0%    | 1.7%  | 0%   | 0% | 1.2%  | - 50.0% | 0% | 0%    | 6 0% | 33.3% | -    | 0.7%  |
| Pedestrians                    | -  | -     | -     | -  | -     | 0 | -     | -    | -     | -  | -     | 1    | -     | -     | -    | -  | -     | 0 -     |    |       |      | -     | 0    |       |
| % Pedestrians                  | -  | -     | -     | -  | -     | - | -     | -    | -     | -  | -     | 100% | -     | -     | -    | -  | -     |         |    |       |      | -     | 0%   |       |
| Bicycles on Crosswalk          | -  | -     | -     | -  | -     | 0 | -     | -    | -     | -  | -     | 0    | -     | -     | -    | -  | -     | 0 -     |    |       |      | -     | 1    |       |
| % Bicycles on Crosswalk        | 1  |       |       | -  |       |   |       |      | -     | -  |       | 0%   |       |       | -    | -  | -     |         |    |       |      |       | 100% |       |

Bowie Street at Monta Street - TMC Wed Apr 21, 2021 Full Length (6:30 AM-8:30 AM, 4:30 PM-6:30 PM) All Classes (Lights, Articulated Trucks, Buses and Single-Unit Trucks, Pedestrians, Bicycles on Crosswalk) All Movements ID: 829768, Location: 30.06708, -94.802547 CJ Hensen Associates, hc. Provided by: C. J. Hensch & Associates Inc. 5215 Sycamore Ave., Pasadena, TX, 77503, US