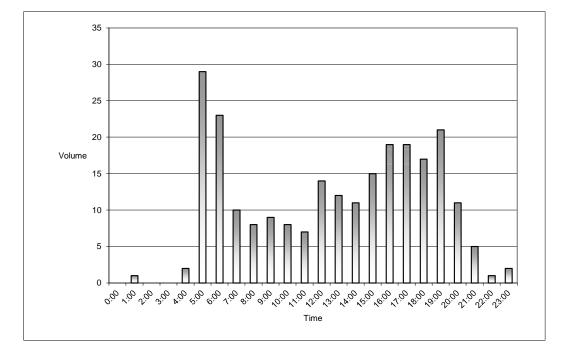

| 7:15AM                         | 0  | 10    | 46    | 0  | 56    | 0 | 29    | 0    | 20    | 0  | 49    | 0    | 12    | 7     | 0    | 0  | 19    | 0 0     | 0  | (     | 0 0  | 0     | 0    | 124   |
|--------------------------------|----|-------|-------|----|-------|---|-------|------|-------|----|-------|------|-------|-------|------|----|-------|---------|----|-------|------|-------|------|-------|
| 7:30AM                         | 0  | 7     | 54    | 0  | 61    | 0 | 39    | 0    | 39    | 0  | 78    | 0    | 22    | 11    | 0    | 0  | 33    | 0 0     | 0  | 0     | 0 0  | 0     | 0    | 172   |
| 7:45AM                         | 0  | 13    | 1     | 0  | 14    | 0 | 2     | 0    | 6     | 0  | 8     | 0    | 6     | 10    | 0    | 0  | 16    | 0 0     | 0  | 0     | 0 0  | 0     | 0    | 38    |
| Hourly Total                   | 0  | 39    | 115   | 0  | 154   | 0 | 70    | 0    | 65    | 0  | 135   | 0    | 55    | 34    | 0    | 0  | 89    | 0 0     | 0  | 0     | 0 0  | 0     | 0    | 378   |
| 8:00AM                         | 0  | 11    | 0     | 0  | 11    | 0 | 0     | 0    | 1     | 0  | 1     | 0    | 5     | 9     | 0    | 0  | 14    | 0 0     | 0  | (     | 0 0  | 0     | 0    | 26    |
| 8:15AM                         | 0  | 9     | 0     | 0  | 9     | 0 | 0     | 0    | 1     | 0  | 1     | 0    | 1     | 7     | 1    | 0  | 9     | 0 1     | 0  | (     | 0 0  | 1     | 0    | 20    |
| Hourly Total                   | 0  | 20    | 0     | 0  | 20    | 0 | 0     | 0    | 2     | 0  | 2     | 0    | 6     | 16    | 1    | 0  | 23    | 0 1     | 0  | (     | 0 0  | 1     | 0    | 46    |
| 4:30PM                         | 0  | 11    | 0     | 0  | 11    | 0 | 0     | 1    | 10    | 0  | 11    | 0    | 3     | 17    | 0    | 0  | 20    | 0 0     | 0  | (     | 0 0  | 0     | 0    | 42    |
| 4:45PM                         | 0  | 8     | 2     | 0  | 10    | 0 | 0     | 0    | 2     | 0  | 2     | 0    | 0     | 12    | 0    | 0  | 12    | 0 0     | 0  | 1     | 1 0  | 1     | 0    | 25    |
| Hourly Total                   | 0  | 19    | 2     | 0  | 21    | 0 | 0     | 1    | 12    | 0  | 13    | 0    | 3     | 29    | 0    | 0  | 32    | 0 0     | 0  | 1     | 1 0  | 1     | 0    | 67    |
| 5:00PM                         | 0  | 9     | 0     | 0  | 9     | 0 | 1     | 0    | 9     | 0  | 10    | 0    | 0     | 20    | 0    | 0  | 20    | 0 0     | 0  | (     | 0 0  | 0     | 0    | 39    |
| 5:15PM                         | 0  | 10    | 0     | 0  | 10    | 0 | 0     | 0    | 1     | 0  | 1     | 0    | 1     | 18    | 0    | 0  | 19    | 0 0     | 0  | (     | 0 0  | 0     | 0    | 30    |
| 5:30PM                         | 0  | 13    | 0     | 0  | 13    | 0 | 1     | 0    | 0     | 0  | 1     | 0    | 1     | 13    | 0    | 0  | 14    | 0 0     | 0  | (     | 0 0  | 0     | 1    | 28    |
| 5:45PM                         | 0  | 7     | 0     | 0  | 7     | 0 | 1     | 0    | 2     | 0  | 3     | 0    | 0     | 17    | 0    | 0  | 17    | 0 1     | 0  | (     | 0 0  | 1     | 0    | 28    |
| Hourly Total                   | 0  | 39    | 0     | 0  | 39    | 0 | 3     | 0    | 12    | 0  | 15    | 0    | 2     | 68    | 0    | 0  | 70    | 0 1     | 0  | (     | 0 0  | 1     | 1    | 125   |
| 6:00PM                         | 0  | 5     | 0     | 0  | 5     | 0 | 0     | 2    | 1     | 0  | 3     | 0    | 1     | 10    | 0    | 0  | 11    | 0 0     | 0  | (     | 0 0  | 0     | 0    | 19    |
| 6:15PM                         | 0  | 9     | 0     | 0  | 9     | 0 | 1     | 0    | 0     | 0  | 1     | 0    | 0     | 10    | 0    | 0  | 10    | 0 0     | 0  | (     | 0 0  | 0     | 0    | 20    |
| Hourly Total                   | 0  | 14    | 0     | 0  | 14    | 0 | 1     | 2    | 1     | 0  | 4     | 0    | 1     | 20    | 0    | 0  | 21    | 0 0     | 0  | 0     | 0 0  | 0     | 0    | 39    |
| Total                          | 0  | 153   | 120   | 0  | 273   | 0 | 74    | 3    | 96    | 0  | 173   | 1    | 74    | 175   | 1    | 0  | 250   | 0 2     | 0  | 1     | 1 0  | 3     | 1    | 699   |
| % Approach                     | 0% | 56.0% | 44.0% | 0% | -     | - | 42.8% | 1.7% | 55.5% | 0% | -     | -    | 29.6% | 70.0% | 0.4% | 0% | -     | - 66.7% | 0% | 33.3% | 5 0% | -     | -    |       |
| % Total                        | 0% | 21.9% | 17.2% | 0% | 39.1% | - | 10.6% | 0.4% | 13.7% | 0% | 24.7% | -    | 10.6% | 25.0% | 0.1% | 0% | 35.8% | - 0.3%  | 0% | 0.1%  | 6 0% | 0.4%  | -    |       |
| Lights                         | 0  | 152   | 120   | 0  | 272   | - | 74    | 3    | 96    | 0  | 173   | -    | 74    | 172   | 1    | 0  | 247   | - 1     | 0  | 1     | 1 0  | 2     | -    | 694   |
| % Lights                       | 0% | 99.3% | 100%  | 0% | 99.6% | - | 100%  | 100% | 100%  | 0% | 100%  | -    | 100%  | 98.3% | 100% | 0% | 98.8% | - 50.0% | 0% | 100%  | 6 0% | 66.7% | -    | 99.3% |
| Articulated Trucks             | 0  | 0     | 0     | 0  | 0     | - | 0     | 0    | 0     | 0  | 0     | -    | 0     | 0     | 0    | 0  | 0     | - 0     | 0  | (     | 0 0  | 0     | -    | (     |
| % Articulated Trucks           | 0% | 0%    | 0%    | 0% | 0%    | - | 0%    | 0%   | 0%    | 0% | 0%    | -    | 0%    | 0%    | 0%   | 0% | 0%    | - 0%    | 0% | 0%    | 6 0% | 0%    | -    | 0%    |
| Buses and Single-Unit Trucks   | 0  | 1     | 0     | 0  | 1     | - | 0     | 0    | 0     | 0  | 0     | -    | 0     | 3     | 0    | 0  | 3     | - 1     | 0  | (     | 0 0  | 1     | -    | 5     |
| % Buses and Single-Unit Trucks | 0% | 0.7%  | 0%    | 0% | 0.4%  | - | 0%    | 0%   | 0%    | 0% | 0%    | -    | 0%    | 1.7%  | 0%   | 0% | 1.2%  | - 50.0% | 0% | 0%    | 6 0% | 33.3% | -    | 0.7%  |
| Pedestrians                    | -  | -     | -     | -  | -     | 0 | -     | -    | -     | -  | -     | 1    | -     | -     | -    | -  | -     | 0 -     |    |       |      | -     | 0    |       |
| % Pedestrians                  | -  | -     | -     | -  | -     | - | -     | -    | -     | -  | -     | 100% | -     | -     | -    | -  | -     |         |    |       |      | -     | 0%   |       |
| Bicycles on Crosswalk          | -  | -     | -     | -  | -     | 0 | -     | -    | -     | -  | -     | 0    | -     | -     | -    | -  | -     | 0 -     |    |       |      | -     | 1    |       |
| % Bicycles on Crosswalk        | 1  |       |       | -  |       |   |       |      | -     | -  |       | 0%   |       |       | -    | -  | -     |         |    |       |      |       | 100% |       |