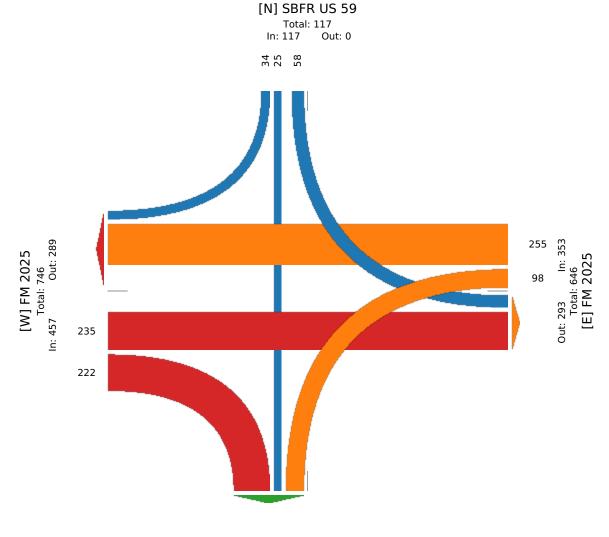

All Movements ID: 829770, Location: 30.053578, -94.896415

| Leg                            | FM 32<br>Southb |       |      |      |         | Linney<br>Westbo |       |       |    |       |     | FM 321<br>Northbou |       |         |               |     |      | Linney S<br>Eastboun |       |         |              |       |        |       |
|--------------------------------|-----------------|-------|------|------|---------|------------------|-------|-------|----|-------|-----|--------------------|-------|---------|---------------|-----|------|----------------------|-------|---------|--------------|-------|--------|-------|
| Direction                      |                 |       |      |      |         |                  |       |       |    |       |     |                    |       |         |               |     |      |                      | -     |         |              |       |        |       |
| Time                           | R               |       |      | U    | App Peo |                  |       |       | U  | App P | ed* | R                  | Т     | LU      |               | 11  | Ped* | R                    | Т     | L       |              | App P | 'ed* . |       |
| 2021-05-05 6:30AN              | -               |       |      | 0    | 190     | 0 8              |       | 0     | 0  | 11    | 0   | 2                  | 145   |         |               | 147 | 1    | 5                    | 1     |         | 0            | 25    | 0      | 37    |
| 6:45AM                         |                 |       |      | 0    | 213     | 0 7              |       | 6     | 0  | 19    | 0   | 5                  | 137   |         | -             | 145 | 0    | 6                    | 1     |         | 0            | 34    | 0      | 41    |
| Hourly Tota                    | _               |       |      | 0    | 403     | 0 15             |       | 6     | 0  | 30    | 0   | 7                  | 282   | -       |               | 292 | 1    | 11                   | 2     | -       |              | 59    | 0      | 78-   |
| 7:00AN                         |                 |       |      | 0    | 145     | 0 4              |       | 5     | 0  | 10    | 0   | 2                  | 85    |         | 0             | 89  | 0    | 12                   | 1     |         |              | 20    | 0      | 26    |
| 7:15AM                         | -               |       | -    | 1    | 177     | 0 4              |       | 2     | 0  | 13    | 0   | 2                  | 87    |         | 0             | 90  | 0    | 4                    | 3     | -       | 0            | 16    | 0      | 29    |
| 7:30AN                         |                 |       |      | 0    | 164     | 0 7              |       | 2     | 0  | 16    | 0   | 8                  | 98    |         |               | 108 | 0    | 8                    | 1     |         | 0            | 15    | 0      | 30    |
| 7:45AM                         |                 |       |      | 0    | 171     | 0 6              |       | 8     | 0  | 19    | 0   | 10                 | 109   |         |               | 120 | 0    | 11                   | 2     |         | 0            | 25    | 0      | 33    |
| Hourly Tota                    |                 |       |      | 1    | 657     | 0 21             |       | 17    | 0  | 58    | 0   | 22                 | 379   |         |               | 407 | 0    | 35                   | 7     | 34      |              | 76    | 0      | 119   |
| 8:00AN                         |                 |       |      | 0    | 160     | 0 10             |       | 6     | 0  | 24    | 0   | 1                  | 101   |         | -             | 108 | 2    | 8                    | 2     |         |              | 15    | 0      | 30    |
| 8:15AN                         | 1 6             | 118   | 0    | 0    | 124     | 0 5              | 0     | 3     | 0  | 8     | 0   | 6                  | 106   | 1       | 0             | 113 | 0    | 3                    | 2     | 2       | 0            | 7     | 0      | 25    |
| Hourly Tota                    | l 14            |       |      | 0    | 284     | 0 15             | 8     | 9     | 0  | 32    | 0   | 7                  | 207   | 7       | 0             | 221 | 2    | 11                   | 4     | 7       | 0            | 22    | 0      | 55    |
| 4:30PM                         | 1 5             | 122   | 1    | 0    | 128     | 0 22             | 9     | 4     | 0  | 35    | 0   | 4                  | 175   | 4       | 0             | 183 | 0    | 1                    | 0     | 11      | 0            | 12    | 0      | 35    |
| 4:45PM                         | 1 6             | 110   | 2    | 0    | 118     | 0 14             | 4     | 3     | 0  | 21    | 0   | 1                  | 224   |         | 0             | 233 | 0    | 5                    | 2     |         | 0            | 31    | 0      | 40    |
| Hourly Tota                    | l 11            | 232   | 3    | 0    | 246     | 0 36             | 13    | 7     | 0  | 56    | 0   | 5                  | 399   | 12      | 0             | 416 | 0    | 6                    | 2     | 35      | 0            | 43    | 0      | 76    |
| 5:00PM                         | 1 5             | 166   | 4    | 0    | 175     | 0 11             | 10    | 3     | 0  | 24    | 0   | 8                  | 181   | 4       | 0             | 193 | 0    | 3                    | 4     | 14      | 0            | 21    | 0      | 413   |
| 5:15PM                         | 1 6             | 107   | 2    | 0    | 115     | 0 14             | 7     | 2     | 0  | 23    | 0   | 6                  | 179   | 4       | 0             | 189 | 0    | 5                    | 5     | 14      | 0            | 24    | 0      | 35    |
| 5:30PM                         | 1 7             | 115   | 3    | 0    | 125     | 0 14             | 4     | 2     | 0  | 20    | 0   | 2                  | 195   | 2       | 0             | 199 | 0    | 5                    | 6     | 16      | 0            | 27    | 0      | 37    |
| 5:45PM                         | 1 4             | 92    | 5    | 0    | 101     | 0 7              | 2     | 4     | 0  | 13    | 0   | 3                  | 181   | 1       | 0             | 185 | 0    | 7                    | 2     | 18      | 0            | 27    | 0      | 32    |
| Hourly Tota                    | 1 22            | 480   | 14   | 0    | 516     | 0 46             | 23    | 11    | 0  | 80    | 0   | 19                 | 736   | 11      | 0             | 766 | 0    | 20                   | 17    | 62      | 0            | 99    | 0      | 146   |
| 6:00PM                         | 1 2             | 111   | 2    | 0    | 115     | 0 6              | 4     | 0     | 0  | 10    | 0   | 0                  | 175   | 4       | 0             | 179 | 0    | 4                    | 4     | 8       | 0            | 16    | 0      | 32    |
| 6:15PN                         | 1 11            | 126   | 3    | 0    | 140     | 0 2              | 10    | 4     | 0  | 16    | 0   | 3                  | 150   | 8       | 0             | 161 | 0    | 8                    | 5     | 13      | 0            | 26    | 0      | 34    |
| Hourly Tota                    | l 13            | 237   | 5    | 0    | 255     | 0 8              | 14    | 4     | 0  | 26    | 0   | 3                  | 325   | 12      | 0             | 340 | 0    | 12                   | 9     | 21      | 0            | 42    | 0      | 66    |
| Tota                           | l 104           | 2216  | 40   | 1    | 2361    | 0 141            | 87    | 54    | 0  | 282   | 0   | 63                 | 2328  | 51      | 0 2           | 442 | 3    | 95                   | 41    | 205     | 0 3          | 341   | 0      | 542   |
| % Approact                     | h 4.4%          | 93.9% | 1.7% | 0%   | -       | - 50.0%          | 30.9% | 19.1% | 0% | -     | -   | 2.6%               | 95.3% | 2.1% 0% | 6             | -   | -    | 27.9%                | 12.0% | 60.1% 0 | %            | -     | -      |       |
| % Tota                         | l 1.9%          | 40.8% | 0.7% | 0%   | 43.5%   | - 2.6%           | 1.6%  | 1.0%  | 0% | 5.2%  | -   | 1.2%               | 42.9% | 0.9% 0% | 6 45.         | .0% | -    | 1.8%                 | 0.8%  | 3.8% 0  | % 6.         | 3%    | -      |       |
| Light                          | s 104           | 2069  | 40   | 1    | 2214    | - 136            | 83    | 50    | 0  | 269   | -   | 62                 | 2213  | 51      | 0 2           | 326 | -    | 94                   | 41    | 201     | 0 3          | 336   | -      | 514   |
| % Light                        | s 100%          | 93.4% | 100% | 100% | 93.8%   | - 96.5%          | 95.4% | 92.6% | 0% | 95.4% | -   | 98.4%              | 95.1% | 100% 09 | 6 <b>9</b> 5. | .2% | -    | 98.9%                | 100%  | 98.0% 0 | % <b>98.</b> | 5%    | -      | 94.8% |
| Articulated Trucks             | _               |       |      | 0    | 66      | - 0              | 0     | 0     | 0  | 0     | -   | 0                  | 65    | 0       | 0             | 65  | -    | 0                    | 0     | 1       | 0            | 1     | -      | 13    |
| % Articulated Trucks           | s 0%            | 3.0%  | 0%   | 0%   | 2.8%    | - 0%             | 0%    | 0%    | 0% | 0%    | -   | 0%                 | 2.8%  | 0% 0%   | × 2.          | .7% | -    | 0%                   | 0%    | 0.5% 0  | % <b>0</b> . | 3%    | -      | 2.4%  |
| Buses and Single-Unit Trucks   | . 0             | 81    | 0    | 0    | 81      | - 5              | 4     | 4     | 0  | 13    | -   | 1                  | 50    | 0       | 0             | 51  | -    | 1                    | 0     | 3       | 0            | 4     | -      | 14    |
| % Buses and Single-Unit Trucks | _               | 3.7%  | 0%   | 0%   | 3.4%    | - 3.5%           | 4.6%  | 7.4%  | 0% | 4.6%  | -   | 1.6%               | 2.1%  | 0% 0%   | × 2.          | .1% | -    | 1.1%                 | 0%    | 1.5% 0  | % 1.         | 2%    | -      | 2.7%  |
| Pedestrian                     |                 |       | -    | -    | -       | 0 -              |       | -     | -  | -     | 0   | -                  | -     |         | -             | -   | 3    | -                    | -     |         | -            | -     | 0      |       |
| % Pedestrian                   | s -             | -     | -    | -    | -       |                  | -     | -     | -  | -     | -   | -                  | -     | -       | -             | - 1 | 00%  | -                    | -     | -       | -            | -     | -      |       |
| Bicycles on Crosswall          | -               | -     | -    | -    | -       | 0 -              | -     | -     | -  | -     | 0   | -                  | -     | -       | -             | -   | 0    | -                    | -     | -       | -            | -     | 0      |       |
| % Bicycles on Crosswall        | -               |       | _    |      |         | -                |       | -     |    |       | -   |                    |       |         | -             |     | 0%   |                      |       |         | -            |       |        |       |