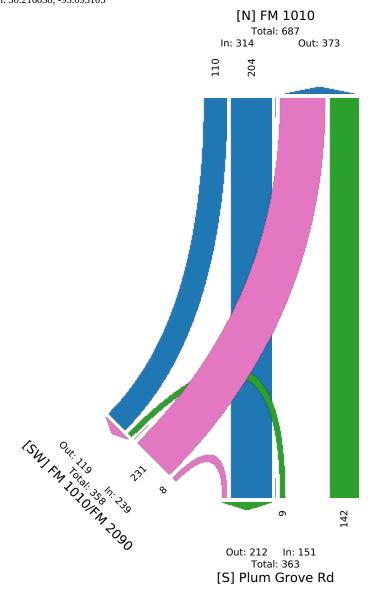

1 inch =1,750 feet

2022 City of Cleveland, Texas Zoning Map

Raw Volume Data (TMC)

Bowie Street at Edgewood - TMC Wed Apr 21, 2021 Full Length (6:30 AM-8:30 AM, 4:30 PM-6:30 PM) All Classes (Lights, Articulated Trucks, Buses and Single-Unit Trucks, Pedestrians, Bicycles on Crosswalk) All Movements

ID: 829766, Location: 30.071092, -94.802616

| Leg                           |             | orth |      |      |    |      |       | Edgewoo  |    |       |      |       |      | Bowie St |      |      |    |       |      | Edgewoo   |       |      |    |       |        |       |
|-------------------------------|-------------|------|------|------|----|------|-------|----------|----|-------|------|-------|------|----------|------|------|----|-------|------|-----------|-------|------|----|-------|--------|-------|
| Direction                     | _           |      | boun |      |    |      |       | Westbour |    |       |      |       |      | Northbou |      |      |    |       |      | Eastbound |       |      |    |       |        |       |
| Time                          |             | R    | Т    | L    | U  | Арр  | Ped*  | R        | _  | L     | U    |       | Ped* | R        | Т    | L    | U  | Арр   | Ped* | R         | Т     |      | U  | Арр   | Ped* I |       |
| 2021-04-21 6:30AN             | _           | 0    | 0    | 0    | 0  | 0    | 0     |          | 0  | 8     | 0    | 8     |      | 1        | 0    | 0    | 0  | 1     | 0    | 0         | 0     | 0    | 0  | 0     | 0      | 9     |
| 6:45AM                        |             | 0    | 0    | 0    | 0  | 0    | 0     |          | 0  | 12    | 0    | 13    | 0    | 2        | 2    | 0    | 0  | 4     | 0    | 3         | 1     | 0    | 0  | 4     | 0      | 21    |
| Hourly Tota                   | _           | 0    | 0    | 0    | 0  | 0    | 0     |          | 0  | 20    | 0    | 21    | 0    | -        | 2    | 0    | 0  | 5     | 0    | 3         | 1     | 0    | 0  | 4     | 0      | 30    |
| 7:00AN                        | _           | 0    | 0    | 0    | 0  | 0    | 0     |          | 0  | 17    | 0    | 19    | 0    | 3        | 1    | 0    | 0  | 4     | 0    | 2         | 1     | 0    | 0  | 3     | 0      | 26    |
| 7:15AM                        | _           | 0    | 0    | 0    | 0  | 0    | 0     |          | 0  | 18    | 0    | 20    | 0    |          | 0    | 0    | 0  | 21    | 0    | 5         | 1     | 0    | 0  | 6     | 0      | 47    |
| 7:30AM                        |             | 0    | 0    | 0    | 0  | 0    | 0     | 1        | 0  | 30    | 0    | 31    | 0    |          | 0    | 0    | 0  | 25    | 0    | 1         | 1     | 0    | 0  | 2     | 0      | 58    |
| 7:45AM                        | 1           | 0    | 0    | 0    | 0  | 0    | 0     | 1        | 0  | 7     | 0    | 8     | 0    | 6        | 1    | 0    | 0  | 7     | 0    | 2         | 2     | 0    | 0  | 4     | 0      | 19    |
| Hourly Tota                   | ıl          | 0    | 0    | 0    | 0  | 0    | 0     | 6        | 0  | 72    | 0    | 78    | 0    | 55       | 2    | 0    | 0  | 57    | 0    | 10        | 5     | 0    | 0  | 15    | 0      | 150   |
| 8:00AM                        | 1           | 0    | 0    | 0    | 0  | 0    | 1     | 0        | 0  | 3     | 0    | 3     |      | 8        | 0    | 1    | 0  | 9     | 0    | 0         | 1     | 0    | 0  | 1     | 1      | 13    |
| 8:15AM                        | 1           | 0    | 0    | 0    | 0  | 0    | 0     | 0        | 0  | 4     | 0    | 4     | 0    | 4        | 0    | 0    | 0  | 4     | 0    | 0         | 0     | 0    | 0  | 0     | 0      | 8     |
| Hourly Tota                   | ıl          | 0    | 0    | 0    | 0  | 0    | 1     | 0        | 0  | 7     | 0    | 7     | 0    | 12       | 0    | 1    | 0  | 13    | 0    | 0         | 1     | 0    | 0  | 1     | 1      | 21    |
| 4:30PM                        | Л           | 0    | 0    | 0    | 0  | 0    | 0     | 1        | 0  | 4     | 0    | 5     | 0    | 14       | 0    | 0    | 0  | 14    | 0    | 1         | 0     | 0    | 0  | 1     | 0      | 20    |
| 4:45PM                        | Л           | 0    | 0    | 0    | 0  | 0    | 0     | 0        | 0  | 5     | 0    | 5     | 0    | 10       | 2    | 0    | 0  | 12    | 0    | 2         | 4     | 0    | 0  | 6     | 0      | 23    |
| Hourly Tota                   | ıl          | 0    | 0    | 0    | 0  | 0    | 0     | 1        | 0  | 9     | 0    | 10    | 0    | 24       | 2    | 0    | 0  | 26    | 0    | 3         | 4     | 0    | 0  | 7     | 0      | 43    |
| 5:00PM                        | Л           | 0    | 0    | 0    | 0  | 0    | 0     | 0        | 0  | 3     | 0    | 3     | 0    | 16       | 1    | 0    | 0  | 17    | 0    | 2         | 0     | 0    | 0  | 2     | 1      | 22    |
| 5:15PM                        | Л           | 0    | 0    | 1    | 0  | 1    | 0     | 1        | 0  | 10    | 1    | 12    | 0    | 17       | 0    | 0    | 0  | 17    | 0    | 0         | 0     | 0    | 0  | 0     | 0      | 30    |
| 5:30PM                        | Л           | 0    | 0    | 0    | 0  | 0    | 1     | 4        | 0  | 7     | 0    | 11    | 0    | 14       | 0    | 0    | 0  | 14    | 0    | 1         | 2     | 0    | 0  | 3     | 0      | 28    |
| 5:45PM                        | Л           | 0    | 0    | 0    | 0  | 0    | 0     | 1        | 0  | 4     | 0    | 5     | 0    | 10       | 2    | 0    | 0  | 12    | 0    | 0         | 1     | 0    | 0  | 1     | 0      | 18    |
| Hourly Tota                   | ıl          | 0    | 0    | 1    | 0  | 1    | 1     | 6        | 0  | 24    | 1    | 31    | 0    | 57       | 3    | 0    | 0  | 60    | 0    | 3         | 3     | 0    | 0  | 6     | 1      | 98    |
| 6:00PM                        | Л           | 0    | 0    | 0    | 0  | 0    | 0     | 1        | 0  | 5     | 0    | 6     | 0    | 6        | 0    | 0    | 0  | 6     | 0    | 0         | 0     | 0    | 0  | 0     | 0      | 12    |
| 6:15PM                        | Л           | 0    | 0    | 0    | 0  | 0    | 0     | 1        | 0  | 6     | 0    | 7     | 0    | 12       | 0    | 0    | 0  | 12    | 0    | 0         | 1     | 0    | 0  | 1     | 0      | 20    |
| Hourly Tota                   | ıl          | 0    | 0    | 0    | 0  | 0    | 0     | 2        | 0  | 11    | 0    | 13    | 0    | 18       | 0    | 0    | 0  | 18    | 0    | 0         | 1     | 0    | 0  | 1     | 0      | 32    |
| Tota                          | ıl          | 0    | 0    | 1    | 0  | 1    | 2     | 16       | 0  | 143   | 1    | 160   | 0    | 169      | 9    | 1    | 0  | 179   | 0    | 19        | 15    | 0    | 0  | 34    | 2      | 374   |
| % Approac                     | <b>h</b> 0' | % (  | )% : | 100% | 0% | -    | -     | 10.0%    | 0% | 89.4% | 0.6% | -     | -    | 94.4%    | 5.0% | 0.6% | 0% | -     | -    | 55.9%     | 44.1% | 0% ( | )% | -     | -      | -     |
| % Tota                        | <b>il</b> 0 | % (  | )%   | 0.3% | 0% | 0.3% | -     | 4.3%     | 0% | 38.2% | 0.3% | 42.8% | -    | 45.2%    | 2.4% | 0.3% | 0% | 47.9% | -    | 5.1%      | 4.0%  | 0% ( | )% | 9.1%  | -      | -     |
| Light                         | s           | 0    | 0    | 1    | 0  | 1    | -     | 16       | 0  | 141   | 1    | 158   | -    | 166      | 9    | 0    | 0  | 175   | -    | 19        | 14    | 0    | 0  | 33    | -      | 367   |
| % Light                       | <b>s</b> 0  | % (  | )% : | 100% | 0% | 100% | -     | 100%     | 0% | 98.6% | 100% | 98.8% | -    | 98.2%    | 100% | 0%   | 0% | 97.8% | -    | 100%      | 93.3% | 0% ( | )% | 97.1% | -      | 98.1% |
| Articulated Truck             | s           | 0    | 0    | 0    | 0  | 0    | -     | 0        | 0  | 0     | 0    | 0     | -    | 0        | 0    | 0    | 0  | 0     | -    | 0         | 0     | 0    | 0  | 0     | -      | 0     |
| % Articulated Truck           | <b>s</b> 0' | % (  | )%   | 0%   | 0% | 0%   | -     | 0%       | 0% | 0%    | 0%   | 0%    | -    | 0%       | 0%   | 0%   | 0% | 0%    | -    | 0%        | 0%    | 0% ( | )% | 0%    | -      | 0%    |
| Buses and Single-Unit Truck   | s           | 0    | 0    | 0    | 0  | 0    | -     | 0        | 0  | 2     | 0    | 2     | -    | 3        | 0    | 1    | 0  | 4     | -    | 0         | 1     | 0    | 0  | 1     | -      | 7     |
| % Buses and Single-Unit Truck | s 0         | % (  | )%   | 0%   | 0% | 0%   | -     | 0%       | 0% | 1.4%  | 0%   | 1.3%  | -    | 1.8%     | 0%   | 100% | 0% | 2.2%  | -    | 0%        | 6.7%  | 0% ( | )% | 2.9%  | -      | 1.9%  |
| Pedestrian                    | s           | -    | -    | -    | -  | -    | 1     | -        | -  | -     | -    | -     | 0    | -        | -    | -    | -  | -     | 0    | -         | -     | -    | -  | -     | 1      |       |
| % Pedestrian                  | s           | -    | -    | -    | -  | -    | 50.0% | -        | -  | -     | -    | -     | -    | -        | -    | -    | -  | -     | -    | -         | -     | -    | -  | -     | 50.0%  | -     |
| Bicycles on Crosswal          | k           | -    | -    | -    | -  | -    | 1     | -        | -  | -     | -    | -     | 0    | -        | -    | -    | -  | -     | 0    | -         | -     | -    | -  | -     | 1      |       |
| % Bicycles on Crosswal        | k           | -    | -    | -    | -  | -    | 50.0% | -        | -  | -     | -    | -     | -    | -        | -    | -    | -  | -     | -    | -         | -     | -    | -  | -     | 50.0%  | -     |