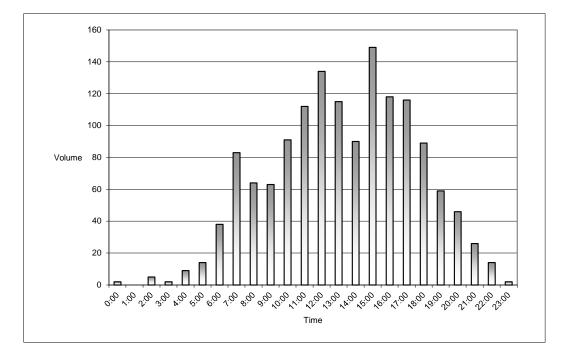

### Bowie Street at Monta Street - TMC

Wed Apr 21, 2021

Full Length (6:30 AM-8:30 AM, 4:30 PM-6:30 PM) All Classes (Lights, Articulated Trucks, Buses and Single-Unit Trucks, Pedestrians, Bicycles on Crosswalk) All Movements

0 0

0 0

Ped\* Int

15

29

44

44

| ID: 829768, Location: 30.06 | 708, - | 94.8025   | 547 |   |     |      |           |     |    |   |     |      |            |    |   |   | 52  | 15 S | ycamoi   | e Av  |
|-----------------------------|--------|-----------|-----|---|-----|------|-----------|-----|----|---|-----|------|------------|----|---|---|-----|------|----------|-------|
| Leg                         | Bow    | ie Street |     |   |     |      | Monta Str | eet |    |   |     |      | Bowie Stre | et |   |   |     |      | Monta S  | treet |
| Direction                   | Sou    | hbound    |     |   |     |      | Westboun  | d   |    |   |     |      | Northbound | d  |   |   |     |      | Eastbour | ıd    |
| Time                        | R      | Т         | L   | U | Арр | Ped* | R         | Т   | L  | U | Арр | Ped* | R          | Т  | L | U | Арр | Ped* | R        | Т     |
| 2021-04-21 6:30A            | M 0    | 8         | 2   | 0 | 10  | 0    | 0         | 0   | 2  | 0 | 2   | 0    | 3          | 0  | 0 | 0 | 3   | 0    | 0        | 0     |
| 6:45A                       | M 0    | 14        | 1   | 0 | 15  | 0    | 0         | 0   | 2  | 0 | 2   | 1    | 4          | 8  | 0 | 0 | 12  | 0    | 0        | 0     |
| Hourly To                   | al 0   | 22        | 3   | 0 | 25  | 0    | 0         | 0   | 4  | 0 | 4   | 1    | 7          | 8  | 0 | 0 | 15  | 0    | 0        | 0     |
| 7:00A                       | M 0    | 9         | 14  | 0 | 23  | 0    | 0         | 0   | 0  | 0 | 0   | 0    | 15         | 6  | 0 | 0 | 21  | 0    | 0        | 0     |
| 7:15A                       | M 0    | 10        | 46  | 0 | 56  | 0    | 29        | 0   | 20 | 0 | 49  | 0    | 12         | 7  | 0 | 0 | 19  | 0    | 0        | 0     |
| 7:30A                       | M 0    | 7         | 54  | 0 | 61  | 0    | 39        | 0   | 39 | 0 | 78  | 0    | 22         | 11 | 0 | 0 | 33  | 0    | 0        | 0     |
| 7.45 A                      | MO     | 12        | 1   | 0 | 14  | 0    | 2         | 0   | 6  | 0 | 0   | 0    | 6          | 10 | 0 | 0 | 16  | 0    | 0        | 0     |

| 7:15AM                         | 0  | 10    | 46    | 0  | 56    | 0 | 29    | 0    | 20    | 0  | 49    | 0    | 12    | 7     | 0    | 0  | 19    | 0 0     | 0  | (     | 0 0  | 0     | 0    | 124   |
|--------------------------------|----|-------|-------|----|-------|---|-------|------|-------|----|-------|------|-------|-------|------|----|-------|---------|----|-------|------|-------|------|-------|
| 7:30AM                         | 0  | 7     | 54    | 0  | 61    | 0 | 39    | 0    | 39    | 0  | 78    | 0    | 22    | 11    | 0    | 0  | 33    | 0 0     | 0  | 0     | 0 0  | 0     | 0    | 172   |
| 7:45AM                         | 0  | 13    | 1     | 0  | 14    | 0 | 2     | 0    | 6     | 0  | 8     | 0    | 6     | 10    | 0    | 0  | 16    | 0 0     | 0  | 0     | 0 0  | 0     | 0    | 38    |
| Hourly Total                   | 0  | 39    | 115   | 0  | 154   | 0 | 70    | 0    | 65    | 0  | 135   | 0    | 55    | 34    | 0    | 0  | 89    | 0 0     | 0  | 0     | 0 0  | 0     | 0    | 378   |
| 8:00AM                         | 0  | 11    | 0     | 0  | 11    | 0 | 0     | 0    | 1     | 0  | 1     | 0    | 5     | 9     | 0    | 0  | 14    | 0 0     | 0  | (     | 0 0  | 0     | 0    | 26    |
| 8:15AM                         | 0  | 9     | 0     | 0  | 9     | 0 | 0     | 0    | 1     | 0  | 1     | 0    | 1     | 7     | 1    | 0  | 9     | 0 1     | 0  | (     | 0 0  | 1     | 0    | 20    |
| Hourly Total                   | 0  | 20    | 0     | 0  | 20    | 0 | 0     | 0    | 2     | 0  | 2     | 0    | 6     | 16    | 1    | 0  | 23    | 0 1     | 0  | (     | 0 0  | 1     | 0    | 46    |
| 4:30PM                         | 0  | 11    | 0     | 0  | 11    | 0 | 0     | 1    | 10    | 0  | 11    | 0    | 3     | 17    | 0    | 0  | 20    | 0 0     | 0  | (     | 0 0  | 0     | 0    | 42    |
| 4:45PM                         | 0  | 8     | 2     | 0  | 10    | 0 | 0     | 0    | 2     | 0  | 2     | 0    | 0     | 12    | 0    | 0  | 12    | 0 0     | 0  | 1     | 1 0  | 1     | 0    | 25    |
| Hourly Total                   | 0  | 19    | 2     | 0  | 21    | 0 | 0     | 1    | 12    | 0  | 13    | 0    | 3     | 29    | 0    | 0  | 32    | 0 0     | 0  | 1     | 1 0  | 1     | 0    | 67    |
| 5:00PM                         | 0  | 9     | 0     | 0  | 9     | 0 | 1     | 0    | 9     | 0  | 10    | 0    | 0     | 20    | 0    | 0  | 20    | 0 0     | 0  | (     | 0 0  | 0     | 0    | 39    |
| 5:15PM                         | 0  | 10    | 0     | 0  | 10    | 0 | 0     | 0    | 1     | 0  | 1     | 0    | 1     | 18    | 0    | 0  | 19    | 0 0     | 0  | (     | 0 0  | 0     | 0    | 30    |
| 5:30PM                         | 0  | 13    | 0     | 0  | 13    | 0 | 1     | 0    | 0     | 0  | 1     | 0    | 1     | 13    | 0    | 0  | 14    | 0 0     | 0  | (     | 0 0  | 0     | 1    | 28    |
| 5:45PM                         | 0  | 7     | 0     | 0  | 7     | 0 | 1     | 0    | 2     | 0  | 3     | 0    | 0     | 17    | 0    | 0  | 17    | 0 1     | 0  | (     | 0 0  | 1     | 0    | 28    |
| Hourly Total                   | 0  | 39    | 0     | 0  | 39    | 0 | 3     | 0    | 12    | 0  | 15    | 0    | 2     | 68    | 0    | 0  | 70    | 0 1     | 0  | (     | 0 0  | 1     | 1    | 125   |
| 6:00PM                         | 0  | 5     | 0     | 0  | 5     | 0 | 0     | 2    | 1     | 0  | 3     | 0    | 1     | 10    | 0    | 0  | 11    | 0 0     | 0  | (     | 0 0  | 0     | 0    | 19    |
| 6:15PM                         | 0  | 9     | 0     | 0  | 9     | 0 | 1     | 0    | 0     | 0  | 1     | 0    | 0     | 10    | 0    | 0  | 10    | 0 0     | 0  | (     | 0 0  | 0     | 0    | 20    |
| Hourly Total                   | 0  | 14    | 0     | 0  | 14    | 0 | 1     | 2    | 1     | 0  | 4     | 0    | 1     | 20    | 0    | 0  | 21    | 0 0     | 0  | 0     | 0 0  | 0     | 0    | 39    |
| Total                          | 0  | 153   | 120   | 0  | 273   | 0 | 74    | 3    | 96    | 0  | 173   | 1    | 74    | 175   | 1    | 0  | 250   | 0 2     | 0  | 1     | 1 0  | 3     | 1    | 699   |
| % Approach                     | 0% | 56.0% | 44.0% | 0% | -     | - | 42.8% | 1.7% | 55.5% | 0% | -     | -    | 29.6% | 70.0% | 0.4% | 0% | -     | - 66.7% | 0% | 33.3% | 5 0% | -     | -    |       |
| % Total                        | 0% | 21.9% | 17.2% | 0% | 39.1% | - | 10.6% | 0.4% | 13.7% | 0% | 24.7% | -    | 10.6% | 25.0% | 0.1% | 0% | 35.8% | - 0.3%  | 0% | 0.1%  | 6 0% | 0.4%  | -    |       |
| Lights                         | 0  | 152   | 120   | 0  | 272   | - | 74    | 3    | 96    | 0  | 173   | -    | 74    | 172   | 1    | 0  | 247   | - 1     | 0  | 1     | 1 0  | 2     | -    | 694   |
| % Lights                       | 0% | 99.3% | 100%  | 0% | 99.6% | - | 100%  | 100% | 100%  | 0% | 100%  | -    | 100%  | 98.3% | 100% | 0% | 98.8% | - 50.0% | 0% | 100%  | 6 0% | 66.7% | -    | 99.3% |
| Articulated Trucks             | 0  | 0     | 0     | 0  | 0     | - | 0     | 0    | 0     | 0  | 0     | -    | 0     | 0     | 0    | 0  | 0     | - 0     | 0  | (     | 0 0  | 0     | -    | (     |
| % Articulated Trucks           | 0% | 0%    | 0%    | 0% | 0%    | - | 0%    | 0%   | 0%    | 0% | 0%    | -    | 0%    | 0%    | 0%   | 0% | 0%    | - 0%    | 0% | 0%    | 6 0% | 0%    | -    | 0%    |
| Buses and Single-Unit Trucks   | 0  | 1     | 0     | 0  | 1     | - | 0     | 0    | 0     | 0  | 0     | -    | 0     | 3     | 0    | 0  | 3     | - 1     | 0  | (     | 0 0  | 1     | -    | 5     |
| % Buses and Single-Unit Trucks | 0% | 0.7%  | 0%    | 0% | 0.4%  | - | 0%    | 0%   | 0%    | 0% | 0%    | -    | 0%    | 1.7%  | 0%   | 0% | 1.2%  | - 50.0% | 0% | 0%    | 6 0% | 33.3% | -    | 0.7%  |
| Pedestrians                    | -  | -     | -     | -  | -     | 0 | -     | -    | -     | -  | -     | 1    | -     | -     | -    | -  | -     | 0 -     |    |       |      | -     | 0    |       |
| % Pedestrians                  | -  | -     | -     | -  | -     | - | -     | -    | -     | -  | -     | 100% | -     | -     | -    | -  | -     |         |    |       |      | -     | 0%   |       |
| Bicycles on Crosswalk          | -  | -     | -     | -  | -     | 0 | -     | -    | -     | -  | -     | 0    | -     | -     | -    | -  | -     | 0 -     |    |       |      | -     | 1    |       |
| % Bicycles on Crosswalk        | 1  |       |       | -  |       |   |       |      | -     | -  |       | 0%   |       |       | -    | -  | -     |         |    |       |      |       | 100% |       |