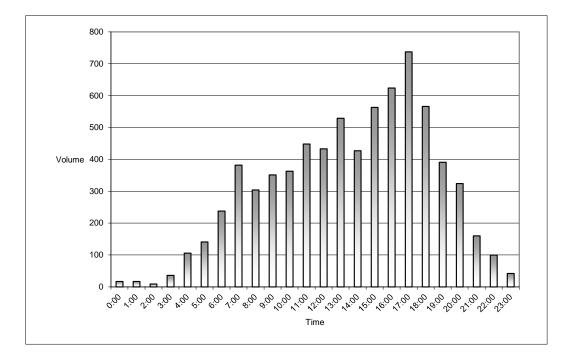

## N Main Street at Cook Road - TMC

Wed Apr 21, 2021 Full Length (6:30 AM-8:30 AM, 4:30 PM-6:30 PM) All Classes (Lights, Articulated Trucks, Buses and Single-Unit Trucks, Pedestrians, Bicycles on Crosswalk) All Movements

ID: 829769, Location: 30.075152, -94.781243

| Leg                          | N Main Stree |       |    |       |      | N Main Street |       |    |       |      | Cook Road |       |    |       |      |       |
|------------------------------|--------------|-------|----|-------|------|---------------|-------|----|-------|------|-----------|-------|----|-------|------|-------|
| Direction                    | Southbound   |       |    |       |      | Northbound    |       |    |       |      | Eastbound |       |    |       |      |       |
| Time                         | R            | Т     | U  | Арр   | Ped* | Т             | L     | U  | Арр   | Ped* | R         | L     | U  | Арр   | Ped* | Int   |
| 2021-04-21 6:30A             | M 1          | 61    | 0  | 62    | 0    | 24            | 1     | 0  | 25    | 0    | 4         | 2     | 0  | 6     | 0    | 93    |
| 6:45A                        | M 1          | 87    | 0  | 88    | 0    | 31            | 2     | 0  | 33    | 0    | 5         | 1     | 0  | 6     | 0    |       |
| Hourly To                    | al 2         | 148   | 0  | 150   | 0    | 55            | 3     | 0  | 58    | 0    | 9         | 3     | 0  | 12    | 0    | -     |
| 7:00A                        | M 6          | 108   | 0  | 114   | 0    | 34            | 1     | 0  | 35    | 0    | -         | 3     | 0  | 16    | 0    |       |
| 7:15A                        | M 2          | 171   | 0  | 173   | 0    | 74            | 1     | 0  | 75    | 0    | 12        | 2     | 0  | 14    | 0    | 262   |
| 7:30A                        |              | 151   | 0  | 156   | 0    | 88            | 13    | 0  | 101   | 0    | 10        | 1     | 0  | 11    | 0    |       |
| 7:45A                        |              | 122   | 0  | 125   | 0    |               | 6     | 0  | 105   | 0    |           | 2     | 0  | 13    | 0    |       |
| Hourly To                    |              | 552   | 0  | 568   | 0    | 295           | 21    | 0  | 316   | 0    | 46        | 8     | 0  | 54    | 0    |       |
| 8:00A                        |              | 96    | 0  | 101   | 0    |               | 5     | 0  | 70    | 0    | -         | 3     | 0  | 8     | 0    | -     |
| 8:15A                        | M 1          | 82    | 0  | 83    | 0    | 42            | 1     | 0  | 43    | 0    | 6         | 7     | 0  | 13    | 0    |       |
| Hourly To                    |              | 178   | 0  | 184   | 0    | 107           | 6     | 0  | 113   | 0    |           | 10    | 0  | 21    | 0    |       |
| 4:30F                        | М 5          | 98    | 0  | 103   | 0    | 135           | 9     | 0  | 144   | 0    | 13        | 10    | 0  | 23    | 0    |       |
| 4:45F                        | М 5          | 83    | 0  | 88    | 0    |               | 13    | 0  | 151   | 0    | 6         | 8     | 0  | 14    | 0    |       |
| Hourly To                    | al 10        | 181   | 0  | 191   | 0    | 273           | 22    | 0  | 295   | 0    | 19        | 18    | 0  | 37    | 0    | 523   |
| 5:00F                        | M 20         | 120   | 0  | 140   | 0    | 138           | 7     | 0  | 145   | 0    | 13        | 22    | 0  | 35    | 0    |       |
| 5:15F                        |              | 120   | 0  | 127   | 0    |               | 6     | 0  | 153   | 0    |           | 11    | 0  | 15    | 0    |       |
| 5:30F                        | M 12         | 85    | 0  | 97    | 0    | 125           | 8     | 0  | 133   | 0    | 10        | 18    | 0  | 28    | 0    |       |
| 5:45F                        |              | 80    | 0  | 95    | 0    | 113           | 21    | 0  | 134   | 0    |           | 12    | 0  | 23    | 0    | -     |
| Hourly To                    |              | 405   | 0  | 459   | 0    | 523           | 42    | 0  | 565   | 0    |           | 63    | 0  | 101   | 0    | -     |
| 6:00F                        |              | 85    | 0  | 99    | 0    | 115           | 14    | 0  | 129   | 0    |           | 21    | 0  | 37    | 0    |       |
| 6:15F                        |              | 98    | 0  | 108   | 0    |               | 6     | 0  | 123   | 0    |           | 10    | 0  | 22    | 0    |       |
| Hourly To                    | al 24        | 183   | 0  | 207   | 0    | 232           | 20    | 0  | 252   | 0    | 28        | 31    | 0  | 59    | 0    | 518   |
| То                           | al 112       | 1647  | 0  | 1759  | 0    | 1485          | 114   | 0  | 1599  | 0    | 151       | 133   | 0  | 284   | 0    | 3642  |
| % Approa                     | ch 6.4%      | 93.6% | 0% | -     | -    | 92.9%         | 7.1%  | 0% | -     | -    | 53.2%     | 46.8% | 0% | -     | -    | -     |
| % To                         | al 3.1%      | 45.2% | 0% | 48.3% | -    | 40.8%         | 3.1%  | 0% | 43.9% | -    | 4.1%      | 3.7%  | 0% | 7.8%  | -    | -     |
| Lig                          | ts 111       | 1627  | 0  | 1738  | -    | 1466          | 113   | 0  | 1579  | -    | 148       | 133   | 0  | 281   | -    | 3598  |
| % Ligl                       | ts 99.1%     | 98.8% | 0% | 98.8% | -    | 98.7%         | 99.1% | 0% | 98.7% | -    | 98.0%     | 100%  | 0% | 98.9% | -    | 98.8% |
| Articulated Truc             | ks 1         | 3     | 0  | 4     | -    | 4             | 0     | 0  | 4     | -    | . 0       | 0     | 0  | 0     | -    | 8     |
| % Articulated Truc           | ks 0.9%      | 0.2%  | 0% | 0.2%  | -    | 0.3%          | 0%    | 0% | 0.3%  | -    | 0%        | 0%    | 0% | 0%    | -    | 0.2%  |
| Buses and Single-Unit Truc   | <b>(S</b> 0  | 17    | 0  | 17    | -    | 15            | 1     | 0  | 16    | -    | . 3       | 0     | 0  | 3     | -    | 36    |
| % Buses and Single-Unit Truc | <b>(S</b> 0% | 1.0%  | 0% | 1.0%  | -    | 1.0%          | 0.9%  | 0% | 1.0%  | -    | 2.0%      | 0%    | 0% | 1.1%  | -    | 1.0%  |
| Pedestria                    | ns -         | -     | -  | -     | 0    | -             | -     | -  | -     | 0    | -         | -     | -  | -     | 0    |       |
| % Pedestria                  | ns -         | -     | -  | -     | -    | -             | -     | -  | -     | -    | -         | -     | -  | -     | -    | -     |
| Bicycles on Crosswa          | lk -         | -     | -  | -     | 0    | -             | -     | -  | -     | 0    | -         | -     | -  | -     | 0    |       |
| % Bicycles on Crosswa        | lk -         | -     | -  | -     | -    | -             | -     | -  | -     | -    |           | -     | -  | -     | -    | -     |