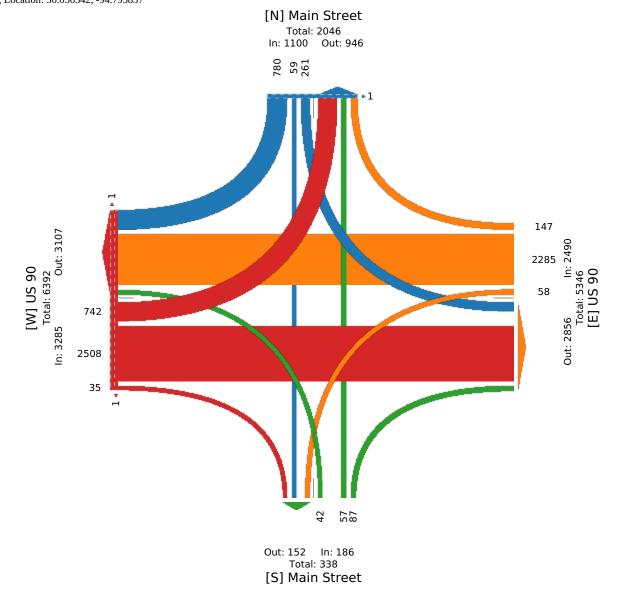

ID: 829769, Location: 30.075152, -94.781243

| Leg                          | N Main Stree |       |    |       |      | N Main Street |       |    |       |      | Cook Road |       |    |       |      |       |
|------------------------------|--------------|-------|----|-------|------|---------------|-------|----|-------|------|-----------|-------|----|-------|------|-------|
| Direction                    | Southbound   |       |    |       |      | Northbound    |       |    |       |      | Eastbound |       |    |       |      |       |
| Time                         | R            | Т     | U  | Арр   | Ped* | Т             | L     | U  | Арр   | Ped* | R         | L     | U  | Арр   | Ped* | Int   |
| 2021-04-21 6:30A             | M 1          | 61    | 0  | 62    | 0    | 24            | 1     | 0  | 25    | 0    | 4         | 2     | 0  | 6     | 0    | 93    |
| 6:45A                        | M 1          | 87    | 0  | 88    | 0    | 31            | 2     | 0  | 33    | 0    | 5         | 1     | 0  | 6     | 0    |       |
| Hourly To                    | al 2         | 148   | 0  | 150   | 0    | 55            | 3     | 0  | 58    | 0    | 9         | 3     | 0  | 12    | 0    | -     |
| 7:00A                        | M 6          | 108   | 0  | 114   | 0    | 34            | 1     | 0  | 35    | 0    | -         | 3     | 0  | 16    | 0    |       |
| 7:15A                        | M 2          | 171   | 0  | 173   | 0    | 74            | 1     | 0  | 75    | 0    | 12        | 2     | 0  | 14    | 0    | 262   |
| 7:30A                        |              | 151   | 0  | 156   | 0    | 88            | 13    | 0  | 101   | 0    | 10        | 1     | 0  | 11    | 0    |       |
| 7:45A                        |              | 122   | 0  | 125   | 0    |               | 6     | 0  | 105   | 0    |           | 2     | 0  | 13    | 0    |       |
| Hourly To                    |              | 552   | 0  | 568   | 0    | 295           | 21    | 0  | 316   | 0    | 46        | 8     | 0  | 54    | 0    |       |
| 8:00A                        |              | 96    | 0  | 101   | 0    |               | 5     | 0  | 70    | 0    | -         | 3     | 0  | 8     | 0    | -     |
| 8:15A                        | M 1          | 82    | 0  | 83    | 0    | 42            | 1     | 0  | 43    | 0    | 6         | 7     | 0  | 13    | 0    |       |
| Hourly To                    |              | 178   | 0  | 184   | 0    | 107           | 6     | 0  | 113   | 0    |           | 10    | 0  | 21    | 0    |       |
| 4:30F                        | М 5          | 98    | 0  | 103   | 0    | 135           | 9     | 0  | 144   | 0    | 13        | 10    | 0  | 23    | 0    |       |
| 4:45F                        | М 5          | 83    | 0  | 88    | 0    |               | 13    | 0  | 151   | 0    | 6         | 8     | 0  | 14    | 0    |       |
| Hourly To                    | al 10        | 181   | 0  | 191   | 0    | 273           | 22    | 0  | 295   | 0    | 19        | 18    | 0  | 37    | 0    | 523   |
| 5:00F                        | M 20         | 120   | 0  | 140   | 0    | 138           | 7     | 0  | 145   | 0    | 13        | 22    | 0  | 35    | 0    |       |
| 5:15F                        |              | 120   | 0  | 127   | 0    |               | 6     | 0  | 153   | 0    |           | 11    | 0  | 15    | 0    |       |
| 5:30F                        | M 12         | 85    | 0  | 97    | 0    | 125           | 8     | 0  | 133   | 0    | 10        | 18    | 0  | 28    | 0    |       |
| 5:45F                        |              | 80    | 0  | 95    | 0    | 113           | 21    | 0  | 134   | 0    |           | 12    | 0  | 23    | 0    | -     |
| Hourly To                    |              | 405   | 0  | 459   | 0    | 523           | 42    | 0  | 565   | 0    |           | 63    | 0  | 101   | 0    | -     |
| 6:00F                        |              | 85    | 0  | 99    | 0    | 115           | 14    | 0  | 129   | 0    |           | 21    | 0  | 37    | 0    |       |
| 6:15F                        |              | 98    | 0  | 108   | 0    |               | 6     | 0  | 123   | 0    |           | 10    | 0  | 22    | 0    |       |
| Hourly To                    | al 24        | 183   | 0  | 207   | 0    | 232           | 20    | 0  | 252   | 0    | 28        | 31    | 0  | 59    | 0    | 518   |
| То                           | al 112       | 1647  | 0  | 1759  | 0    | 1485          | 114   | 0  | 1599  | 0    | 151       | 133   | 0  | 284   | 0    | 3642  |
| % Approa                     | ch 6.4%      | 93.6% | 0% | -     | -    | 92.9%         | 7.1%  | 0% | -     | -    | 53.2%     | 46.8% | 0% | -     | -    | -     |
| % To                         | al 3.1%      | 45.2% | 0% | 48.3% | -    | 40.8%         | 3.1%  | 0% | 43.9% | -    | 4.1%      | 3.7%  | 0% | 7.8%  | -    | -     |
| Lig                          | ts 111       | 1627  | 0  | 1738  | -    | 1466          | 113   | 0  | 1579  | -    | 148       | 133   | 0  | 281   | -    | 3598  |
| % Ligl                       | ts 99.1%     | 98.8% | 0% | 98.8% | -    | 98.7%         | 99.1% | 0% | 98.7% | -    | 98.0%     | 100%  | 0% | 98.9% | -    | 98.8% |
| Articulated Truc             | ks 1         | 3     | 0  | 4     | -    | 4             | 0     | 0  | 4     | -    | . 0       | 0     | 0  | 0     | -    | 8     |
| % Articulated Truc           | ks 0.9%      | 0.2%  | 0% | 0.2%  | -    | 0.3%          | 0%    | 0% | 0.3%  | -    | 0%        | 0%    | 0% | 0%    | -    | 0.2%  |
| Buses and Single-Unit Truc   | <b>(S</b> 0  | 17    | 0  | 17    | -    | 15            | 1     | 0  | 16    | -    | . 3       | 0     | 0  | 3     | -    | 36    |
| % Buses and Single-Unit Truc | <b>(S</b> 0% | 1.0%  | 0% | 1.0%  | -    | 1.0%          | 0.9%  | 0% | 1.0%  | -    | 2.0%      | 0%    | 0% | 1.1%  | -    | 1.0%  |
| Pedestria                    | ns -         | -     | -  | -     | 0    | -             | -     | -  | -     | 0    | -         | -     | -  | -     | 0    |       |
| % Pedestria                  | ns -         | -     | -  | -     | -    | -             | -     | -  | -     | -    | -         | -     | -  | -     | -    | -     |
| Bicycles on Crosswa          | lk -         | -     | -  | -     | 0    | -             | -     | -  | -     | 0    | -         | -     | -  | -     | 0    |       |
| % Bicycles on Crosswa        | lk -         | -     | -  | -     | -    | -             | -     | -  | -     | -    |           | -     | -  | -     | -    | -     |