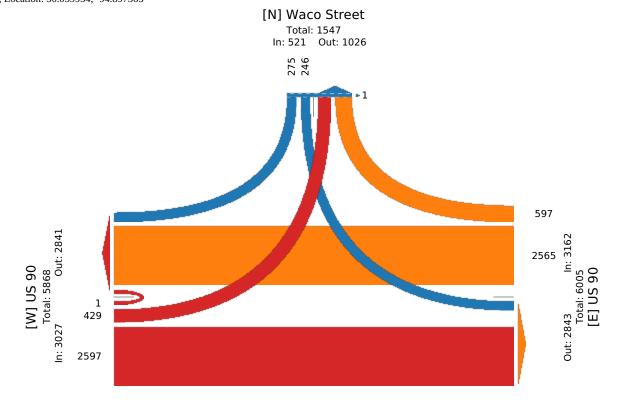

| -    | -     | 0      |       |
| % Pedestrian                   |             | -     | -  | -     | 100% | -         | -     | -  | -     | -    | -         | -     | -    | -     | -      |       |
| Bicycles on Crosswall          |             | -     | -  | -     | 0    | -         | -     | -  | -     | 0    | -         | -     | -    | -     | 0      |       |
| % Bicycles on Crosswall        | - L         | -     | -  | -     | 0%   | -         | -     | -  | -     | -    | -         | -     | -    | -     | -      | -     |

Waco Street at US 90 - TMC Wed May 5, 2021 Full Length (6:30 AM-8:30 AM, 4:30 PM-6:30 PM) All Classes (Lights, Articulated Trucks, Buses and Single-Unit Trucks, Pedestrians, Bicycles on Crosswalk) All Movements ID: 829784, Location: 30.039954, -94.897365



#### Waco Street at US 90 - TMC Wed May 5, 2021 AM Peak (6:30 AM - 7:30 AM) All Classes (Lights, Articulated Trucks, Buses and Single-Unit Trucks, Pedestrians, Bicycles on Crosswalk) All Movements ID: 829784, Location: 30.039954, -94.897365



| Leg                         | Waco Stree       |       |    |       |      | US 90     |       |    |       |      | US 90     |       |    |       |      |       |
|-----------------------------|------------------|-------|----|-------|------|-----------|-------|----|-------|------|-----------|-------|----|-------|------|-------|
| Direction                   | Southbound       |       |    |       |      | Westbound |       |    |       |      | Eastbound |       |    |       |      |       |
| Time                        | R                | L