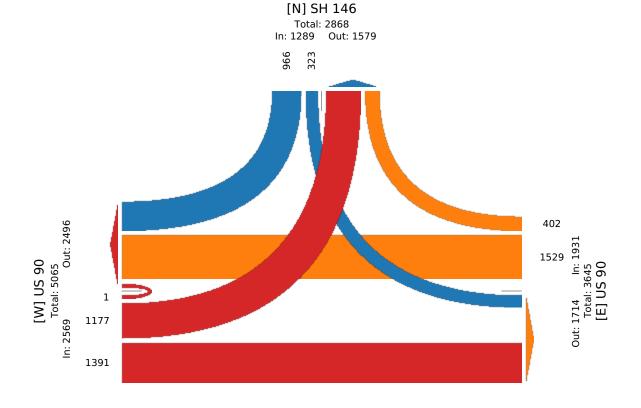

#### FM 321 at Linney Street - TMC

Wed May 5, 2021 Full Length (6:30 AM-8:30 AM, 4:30 PM-6:30 PM) All Classes (Lights, Articulated Trucks, Buses and Single-Unit Trucks, Pedestrians, Bicycles on Crosswalk)

All Movements ID: 829770, Location: 30.053578, -94.896415

| Leg                            | FM 32<br>Southb |       |      |      |         | Linney<br>Westbo |       |       |    |       |     | FM 321<br>Northbou |       |         |               |     |      | Linney S<br>Eastboun |       |         |              |       |        |       |
|--------------------------------|-----------------|-------|------|------|---------|------------------|-------|-------|----|-------|-----|--------------------|-------|---------|---------------|-----|------|----------------------|-------|---------|--------------|-------|--------|-------|
| Direction                      |                 |       |      |      |         |                  |       |       |    |       |     |                    |       |         |               |     |      |                      | -     |         |              |       |        |       |
| Time                           | R               |       |      | U    | App Peo |                  |       |       | U  | App P | ed* | R                  | Т     | LU      |               | 11  | Ped* | R                    | Т     | L       |              | App P | 'ed* . |       |
| 2021-05-05 6:30AN              | -               |       |      | 0    | 190     | 0 8              |       | 0     | 0  | 11    | 0   | 2                  | 145   |         |               | 147 | 1    | 5                    | 1     |         | 0            | 25    | 0      | 37    |
| 6:45AM                         |                 |       |      | 0    | 213     | 0 7              |       | 6     | 0  | 19    | 0   | 5                  | 137   |         | -             | 145 | 0    | 6                    | 1     |         | 0            | 34    | 0      | 41    |
| Hourly Tota                    | _               |       |      | 0    | 403     | 0 15             |       | 6     | 0  | 30    | 0   | 7                  | 282   | -       |               | 292 | 1    | 11                   | 2     | -       |              | 59    | 0      | 78-   |
| 7:00AN                         |                 |       |      | 0    | 145     | 0 4              |       | 5     | 0  | 10    | 0   | 2                  | 85    |         | 0             | 89  | 0    | 12                   | 1     |         |              | 20    | 0      | 26    |
| 7:15AM                         | -               |       | -    | 1    | 177     | 0 4              |       | 2     | 0  | 13    | 0   | 2                  | 87    |         | 0             | 90  | 0    | 4                    | 3     | -       | 0            | 16    | 0      | 29    |
| 7:30AN                         |                 |       |      | 0    | 164     | 0 7              |       | 2     | 0  | 16    | 0   | 8                  | 98    |         |               | 108 | 0    | 8                    | 1     |         | 0            | 15    | 0      | 30    |
| 7:45AM                         |                 |       |      | 0    | 171     | 0 6              |       | 8     | 0  | 19    | 0   | 10                 | 109   |         |               | 120 | 0    | 11                   | 2     |         | 0            | 25    | 0      | 33    |
| Hourly Tota                    |                 |       |      | 1    | 657     | 0 21             |       | 17    | 0  | 58    | 0   | 22                 | 379   |         |               | 407 | 0    | 35                   | 7     | 34      |              | 76    | 0      | 119   |
| 8:00AN                         |                 |       |      | 0    | 160     | 0 10             |       | 6     | 0  | 24    | 0   | 1                  | 101   |         | -             | 108 | 2    | 8                    | 2     |         |              | 15    | 0      | 30    |
| 8:15AN                         | 1 6             | 118   | 0    | 0    | 124     | 0 5              | 0     | 3     | 0  | 8     | 0   | 6                  | 106   | 1       | 0             | 113 | 0    | 3                    | 2     | 2       | 0            | 7     | 0      | 25    |
| Hourly Tota                    | l 14            |       |      | 0    | 284     | 0 15             | 8     | 9     | 0  | 32    | 0   | 7                  | 207   | 7       | 0             | 221 | 2    | 11                   | 4     | 7       | 0            | 22    | 0      | 55    |
| 4:30PM                         | 1 5             | 122   | 1    | 0    | 128     | 0 22             | 9     | 4     | 0  | 35    | 0   | 4                  | 175   | 4       | 0             | 183 | 0    | 1                    | 0     | 11      | 0            | 12    | 0      | 35    |
| 4:45PM                         | 1 6             | 110   | 2    | 0    | 118     | 0 14             | 4     | 3     | 0  | 21    | 0   | 1                  | 224   |         | 0             | 233 | 0    | 5                    | 2     |         | 0            | 31    | 0      | 40    |
| Hourly Tota                    | l 11            | 232   | 3    | 0    | 246     | 0 36             | 13    | 7     | 0  | 56    | 0   | 5                  | 399   | 12      | 0             | 416 | 0    | 6                    | 2     | 35      | 0            | 43    | 0      | 76    |
| 5:00PM                         | 1 5             | 166   | 4    | 0    | 175     | 0 11             | 10    | 3     | 0  | 24    | 0   | 8                  | 181   | 4       | 0             | 193 | 0    | 3                    | 4     | 14      | 0            | 21    | 0      | 413   |
| 5:15PM                         | 1 6             | 107   | 2    | 0    | 115     | 0 14             | 7     | 2     | 0  | 23    | 0   | 6                  | 179   | 4       | 0             | 189 | 0    | 5                    | 5     | 14      | 0            | 24    | 0      | 35    |
| 5:30PM                         | 1 7             | 115   | 3    | 0    | 125     | 0 14             | 4     | 2     | 0  | 20    | 0   | 2                  | 195   | 2       | 0             | 199 | 0    | 5                    | 6     | 16      | 0            | 27    | 0      | 37    |
| 5:45PM                         | 1 4             | 92    | 5    | 0    | 101     | 0 7              | 2     | 4     | 0  | 13    | 0   | 3                  | 181   | 1       | 0             | 185 | 0    | 7                    | 2     | 18      | 0            | 27    | 0      | 32    |
| Hourly Tota                    | 1 22            | 480   | 14   | 0    | 516     | 0 46             | 23    | 11    | 0  | 80    | 0   | 19                 | 736   | 11      | 0             | 766 | 0    | 20                   | 17    | 62      | 0            | 99    | 0      | 146   |
| 6:00PM                         | 1 2             | 111   | 2    | 0    | 115     | 0 6              | 4     | 0     | 0  | 10    | 0   | 0                  | 175   | 4       | 0             | 179 | 0    | 4                    | 4     | 8       | 0            | 16    | 0      | 32    |
| 6:15PN                         | 1 11            | 126   | 3    | 0    | 140     | 0 2              | 10    | 4     | 0  | 16    | 0   | 3                  | 150   | 8       | 0             | 161 | 0    | 8                    | 5     | 13      | 0            | 26    | 0      | 34    |
| Hourly Tota                    | l 13            | 237   | 5    | 0    | 255     | 0 8              | 14    | 4     | 0  | 26    | 0   | 3                  | 325   | 12      | 0             | 340 | 0    | 12                   | 9     | 21      | 0            | 42    | 0      | 66    |
| Tota                           | l 104           | 2216  | 40   | 1    | 2361    | 0 141            | 87    | 54    | 0  | 282   | 0   | 63                 | 2328  | 51      | 0 2           | 442 | 3    | 95                   | 41    | 205     | 0 3          | 341   | 0      | 542   |
| % Approact                     | h 4.4%          | 93.9% | 1.7% | 0%   | -       | - 50.0%          | 30.9% | 19.1% | 0% | -     | -   | 2.6%               | 95.3% | 2.1% 0% | 6             | -   | -    | 27.9%                | 12.0% | 60.1% 0 | %            | -     | -      |       |
| % Tota                         | l 1.9%          | 40.8% | 0.7% | 0%   | 43.5%   | - 2.6%           | 1.6%  | 1.0%  | 0% | 5.2%  | -   | 1.2%               | 42.9% | 0.9% 0% | 6 45.         | .0% | -    | 1.8%                 | 0.8%  | 3.8% 0  | % 6.         | 3%    | -      |       |
| Light                          | s 104           | 2069  | 40   | 1    | 2214    | - 136            | 83    | 50    | 0  | 269   | -   | 62                 | 2213  | 51      | 0 2           | 326 | -    | 94                   | 41    | 201     | 0 3          | 336   | -      | 514   |
| % Light                        | s 100%          | 93.4% | 100% | 100% | 93.8%   | - 96.5%          | 95.4% | 92.6% | 0% | 95.4% | -   | 98.4%              | 95.1% | 100% 09 | 6 <b>9</b> 5. | .2% | -    | 98.9%                | 100%  | 98.0% 0 | % <b>98.</b> | 5%    | -      | 94.8% |
| Articulated Trucks             | _               |       |      | 0    | 66      | - 0              | 0     | 0     | 0  | 0     | -   | 0                  | 65    | 0       | 0             | 65  | -    | 0                    | 0     | 1       | 0            | 1     | -      | 13    |
| % Articulated Trucks           | s 0%            | 3.0%  | 0%   | 0%   | 2.8%    | - 0%             | 0%    | 0%    | 0% | 0%    | -   | 0%                 | 2.8%  | 0% 0%   | × 2.          | .7% | -    | 0%                   | 0%    | 0.5% 0  | % <b>0</b> . | 3%    | -      | 2.4%  |
| Buses and Single-Unit Trucks   | . 0             | 81    | 0    | 0    | 81      | - 5              | 4     | 4     | 0  | 13    | -   | 1                  | 50    | 0       | 0             | 51  | -    | 1                    | 0     | 3       | 0            | 4     | -      | 14    |
| % Buses and Single-Unit Trucks | _               | 3.7%  | 0%   | 0%   | 3.4%    | - 3.5%           | 4.6%  | 7.4%  | 0% | 4.6%  | -   | 1.6%               | 2.1%  | 0% 0%   | × 2.          | .1% | -    | 1.1%                 | 0%    | 1.5% 0  | % 1.         | 2%    | -      | 2.7%  |
| Pedestrian                     |                 |       | -    | -    | -       | 0 -              |       | -     | -  | -     | 0   | -                  | -     |         | -             | -   | 3    | -                    | -     |         | -            | -     | 0      |       |
| % Pedestrian                   | s -             | -     | -    | -    | -       |                  | -     | -     | -  | -     | -   | -                  | -     | -       | -             | - 1 | 00%  | -                    | -     | -       | -            | -     | -      |       |
| Bicycles on Crosswall          | -               | -     | -    | -    | -       | 0 -              | -     | -     | -  | -     | 0   | -                  | -     | -       | -             | -   | 0    | -                    | -     | -       | -            | -     | 0      |       |
| % Bicycles on Crosswall        | -               |       | _    |      |         | -                |       | -     |    |       | -   |                    |       |         | -             |     | 0%   |                      |       |         | -            |       |        |       |