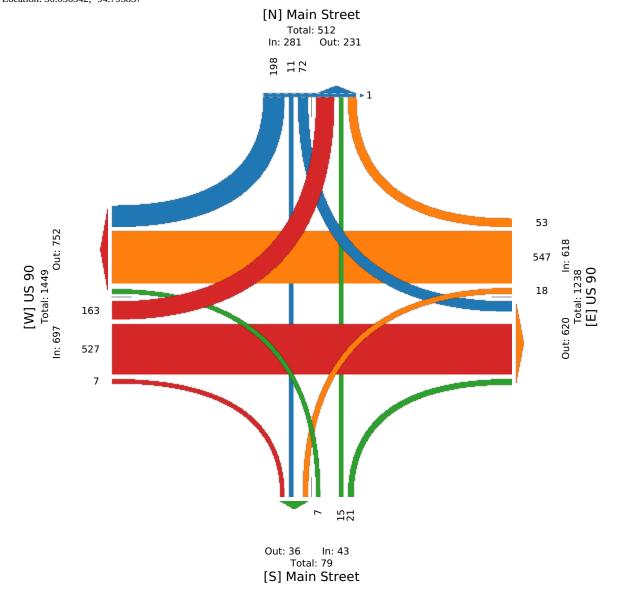

ID: 829769, Location: 30.075152, -94.781243

| Leg                          | N Main Stree |       |    |       |      | N Main Street |       |    |       |      | Cook Road |       |    |       |      |       |
|------------------------------|--------------|-------|----|-------|------|---------------|-------|----|-------|------|-----------|-------|----|-------|------|-------|
| Direction                    | Southbound   |       |    |       |      | Northbound    |       |    |       |      | Eastbound |       |    |       |      |       |
| Time                         | R            | Т     | U  | Арр   | Ped* | Т             | L     | U  | Арр   | Ped* | R         | L     | U  | Арр   | Ped* | Int   |
| 2021-04-21 6:30A             | M 1          | 61    | 0  | 62    | 0    | 24            | 1     | 0  | 25    | 0    | 4         | 2     | 0  | 6     | 0    | 93    |
| 6:45A                        | M 1          | 87    | 0  | 88    | 0    | 31            | 2     | 0  | 33    | 0    | 5         | 1     | 0  | 6     | 0    |       |
| Hourly To                    | al 2         | 148   | 0  | 150   | 0    | 55            | 3     | 0  | 58    | 0    | 9         | 3     | 0  | 12    | 0    | -     |
| 7:00A                        | M 6          | 108   | 0  | 114   | 0    | 34            | 1     | 0  | 35    | 0    | -         | 3     | 0  | 16    | 0    |       |
| 7:15A                        | M 2          | 171   | 0  | 173   | 0    | 74            | 1     | 0  | 75    | 0    | 12        | 2     | 0  | 14    | 0    | 262   |
| 7:30A                        |              | 151   | 0  | 156   | 0    | 88            | 13    | 0  | 101   | 0    | 10        | 1     | 0  | 11    | 0    |       |
| 7:45A                        |              | 122   | 0  | 125   | 0    |               | 6     | 0  | 105   | 0    |           | 2     | 0  | 13    | 0    |       |
| Hourly To                    |              | 552   | 0  | 568   | 0    | 295           | 21    | 0  | 316   | 0    | 46        | 8     | 0  | 54    | 0    |       |
| 8:00A                        |              | 96    | 0  | 101   | 0    |               | 5     | 0  | 70    | 0    | -         | 3     | 0  | 8     | 0    | -     |
| 8:15A                        | M 1          | 82    | 0  | 83    | 0    | 42            | 1     | 0  | 43    | 0    | 6         | 7     | 0  | 13    | 0    |       |
| Hourly To                    |              | 178   | 0  | 184   | 0    | 107           | 6     | 0  | 113   | 0    |           | 10    | 0  | 21    | 0    |       |
| 4:30F                        | М 5          | 98    | 0  | 103   | 0    | 135           | 9     | 0  | 144   | 0    | 13        | 10    | 0  | 23    | 0    |       |
| 4:45F                        | М 5          | 83    | 0  | 88    | 0    |               | 13    | 0  | 151   | 0    | 6         | 8     | 0  | 14    | 0    |       |
| Hourly To                    | al 10        | 181   | 0  | 191   | 0    | 273           | 22    | 0  | 295   | 0    | 19        | 18    | 0  | 37    | 0    | 523   |
| 5:00F                        | M 20         | 120   | 0  | 140   | 0    | 138           | 7     | 0  | 145   | 0    | 13        | 22    | 0  | 35    | 0    |       |
| 5:15F                        |              | 120   | 0  | 127   | 0    |               | 6     | 0  | 153   | 0    |           | 11    | 0  | 15    | 0    |       |
| 5:30F                        | M 12         | 85    | 0  | 97    | 0    | 125           | 8     | 0  | 133   | 0    | 10        | 18    | 0  | 28    | 0    |       |
| 5:45F                        |              | 80    | 0  | 95    | 0    | 113           | 21    | 0  | 134   | 0    |           | 12    | 0  | 23    | 0    | -     |
| Hourly To                    |              | 405   | 0  | 459   | 0    | 523           | 42    | 0  | 565   | 0    |           | 63    | 0  | 101   | 0    | -     |
| 6:00F                        |              | 85    | 0  | 99    | 0    | 115           | 14    | 0  | 129   | 0    |           | 21    | 0  | 37    | 0    |       |
| 6:15F                        |              | 98    | 0  | 108   | 0    |               | 6     | 0  | 123   | 0    |           | 10    | 0  | 22    | 0    |       |
| Hourly To                    | al 24        | 183   | 0  | 207   | 0    | 232           | 20    | 0  | 252   | 0    | 28        | 31    | 0  | 59    | 0    | 518   |
| То                           | al 112       | 1647  | 0  | 1759  | 0    | 1485          | 114   | 0  | 1599  | 0    | 151       | 133   | 0  | 284   | 0    | 3642  |
| % Approa                     | ch 6.4%      | 93.6% | 0% | -     | -    | 92.9%         | 7.1%  | 0% | -     | -    | 53.2%     | 46.8% | 0% | -     | -    | -     |
| % To                         | al 3.1%      | 45.2% | 0% | 48.3% | -    | 40.8%         | 3.1%  | 0% | 43.9% | -    | 4.1%      | 3.7%  | 0% | 7.8%  | -    | -     |
| Lig                          | ts 111       | 1627  | 0  | 1738  | -    | 1466          | 113   | 0  | 1579  | -    | 148       | 133   | 0  | 281   | -    | 3598  |
| % Ligl                       | ts 99.1%     | 98.8% | 0% | 98.8% | -    | 98.7%         | 99.1% | 0% | 98.7% | -    | 98.0%     | 100%  | 0% | 98.9% | -    | 98.8% |
| Articulated Truc             | ks 1         | 3     | 0  | 4     | -    | 4             | 0     | 0  | 4     | -    | . 0       | 0     | 0  | 0     | -    | 8     |
| % Articulated Truc           | ks 0.9%      | 0.2%  | 0% | 0.2%  | -    | 0.3%          | 0%    | 0% | 0.3%  | -    | 0%        | 0%    | 0% | 0%    | -    | 0.2%  |
| Buses and Single-Unit Truc   | <b>(S</b> 0  | 17    | 0  | 17    | -    | 15            | 1     | 0  | 16    | -    | . 3       | 0     | 0  | 3     | -    | 36    |
| % Buses and Single-Unit Truc | <b>(S</b> 0% | 1.0%  | 0% | 1.0%  | -    | 1.0%          | 0.9%  | 0% | 1.0%  | -    | 2.0%      | 0%    | 0% | 1.1%  | -    | 1.0%  |
| Pedestria                    | ns -         | -     | -  | -     | 0    | -             | -     | -  | -     | 0    | -         | -     | -  | -     | 0    |       |
| % Pedestria                  | ns -         | -     | -  | -     | -    | -             | -     | -  | -     | -    | -         | -     | -  | -     | -    | -     |
| Bicycles on Crosswa          | lk -         | -     | -  | -     | 0    | -             | -     | -  | -     | 0    | -         | -     | -  | -     | 0    |       |
| % Bicycles on Crosswa        | lk -         | -     | -  | -     | -    | -             | -     | -  | -     | -    |           | -     | -  | -     | -    | -     |