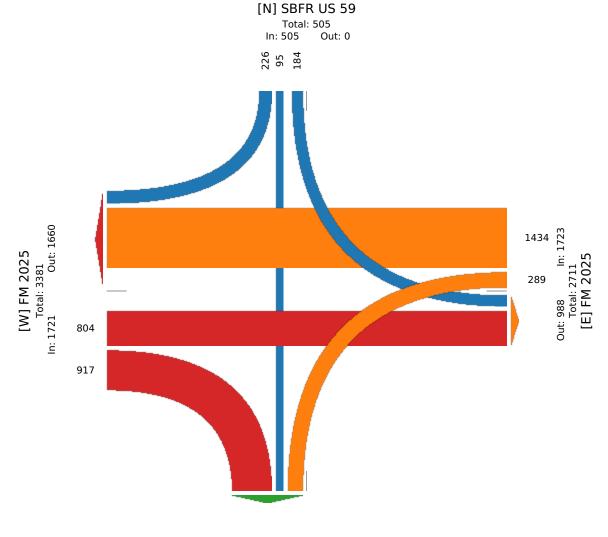

All Movements ID: 829770, Location: 30.053578, -94.896415

| Leg                            | FM 32<br>Southb |       |      |      |         | Linney<br>Westbo |       |       |    |       |     | FM 321<br>Northbou |       |         |               |     |      | Linney S<br>Eastboun |       |         |              |       |        |       |
|--------------------------------|-----------------|-------|------|------|---------|------------------|-------|-------|----|-------|-----|--------------------|-------|---------|---------------|-----|------|----------------------|-------|---------|--------------|-------|--------|-------|
| Direction                      |                 |       |      |      |         |                  |       |       |    |       |     |                    |       |         |               |     |      |                      | -     |         |              |       |        |       |
| Time                           | R               |       |      | U    | App Peo |                  |       |       | U  | App P | ed* | R                  | Т     | LU      |               | 11  | Ped* | R                    | Т     | L       |              | App P | 'ed* . |       |
| 2021-05-05 6:30AN              | -               |       |      | 0    | 190     | 0 8              |       | 0     | 0  | 11    | 0   | 2                  | 145   |         |               | 147 | 1    | 5                    | 1     |         | 0            | 25    | 0      | 37    |
| 6:45AM                         |                 |       |      | 0    | 213     | 0 7              |       | 6     | 0  | 19    | 0   | 5                  | 137   |         | -             | 145 | 0    | 6                    | 1     |         | 0            | 34    | 0      | 41    |
| Hourly Tota                    | _               |       |      | 0    | 403     | 0 15             |       | 6     | 0  | 30    | 0   | 7                  | 282   | -       |               | 292 | 1    | 11                   | 2     | -       |              | 59    | 0      | 78-   |
| 7:00AN                         |                 |       |      | 0    | 145     | 0 4              |       | 5     | 0  | 10    | 0   | 2                  | 85    |         | 0             | 89  | 0    | 12                   | 1     |         |              | 20    | 0      | 26    |
| 7:15AM                         | -               |       | -    | 1    | 177     | 0 4              |       | 2     | 0  | 13    | 0   | 2                  | 87    |         | 0             | 90  | 0    | 4                    | 3     | -       | 0            | 16    | 0      | 29    |
| 7:30AN                         |                 |       |      | 0    | 164     | 0 7              |       | 2     | 0  | 16    | 0   | 8                  | 98    |         |               | 108 | 0    | 8                    | 1     |         | 0            | 15    | 0      | 30    |
| 7:45AM                         |                 |       |      | 0    | 171     | 0 6              |       | 8     | 0  | 19    | 0   | 10                 | 109   |         |               | 120 | 0    | 11                   | 2     |         | 0            | 25    | 0      | 33    |
| Hourly Tota                    |                 |       |      | 1    | 657     | 0 21             |       | 17    | 0  | 58    | 0   | 22                 | 379   |         |               | 407 | 0    | 35                   | 7     | 34      |              | 76    | 0      | 119   |
| 8:00AN                         |                 |       |      | 0    | 160     | 0 10             |       | 6     | 0  | 24    | 0   | 1                  | 101   |         | -             | 108 | 2    | 8                    | 2     |         |              | 15    | 0      | 30    |
| 8:15AN                         | 1 6             | 118   | 0    | 0    | 124     | 0 5              | 0     | 3     | 0  | 8     | 0   | 6                  | 106   | 1       | 0             | 113 | 0    | 3                    | 2     | 2       | 0            | 7     | 0      | 25    |
| Hourly Tota                    | l 14            |       |      | 0    | 284     | 0 15             | 8     | 9     | 0  | 32    | 0   | 7                  | 207   | 7       | 0             | 221 | 2    | 11                   | 4     | 7       | 0            | 22    | 0      | 55    |
| 4:30PM                         | 1 5             | 122   | 1    | 0    | 128     | 0 22             | 9     | 4     | 0  | 35    | 0   | 4                  | 175   | 4       | 0             | 183 | 0    | 1                    | 0     | 11      | 0            | 12    | 0      | 35    |
| 4:45PM                         | 1 6             | 110   | 2    | 0    | 118     | 0 14             | 4     | 3     | 0  | 21    | 0   | 1                  | 224   |         | 0             | 233 | 0    | 5                    | 2     |         | 0            | 31    | 0      | 40    |
| Hourly Tota                    | l 11            | 232   | 3    | 0    | 246     | 0 36             | 13    | 7     | 0  | 56    | 0   | 5                  | 399   | 12      | 0             | 416 | 0    | 6                    | 2     | 35      | 0            | 43    | 0      | 76    |
| 5:00PM                         | 1 5             | 166   | 4    | 0    | 175     | 0 11             | 10    | 3     | 0  | 24    | 0   | 8                  | 181   | 4       | 0             | 193 | 0    | 3                    | 4     | 14      | 0            | 21    | 0      | 413   |
| 5:15PM                         | 1 6             | 107   | 2    | 0    | 115     | 0 14             | 7     | 2     | 0  | 23    | 0   | 6                  | 179   | 4       | 0             | 189 | 0    | 5                    | 5     | 14      | 0            | 24    | 0      | 35    |
| 5:30PM                         | 1 7             | 115   | 3    | 0    | 125     | 0 14             | 4     | 2     | 0  | 20    | 0   | 2                  | 195   | 2       | 0             | 199 | 0    | 5                    | 6     | 16      | 0            | 27    | 0      | 37    |
| 5:45PM                         | 1 4             | 92    | 5    | 0    | 101     | 0 7              | 2     | 4     | 0  | 13    | 0   | 3                  | 181   | 1       | 0             | 185 | 0    | 7                    | 2     | 18      | 0            | 27    | 0      | 32    |
| Hourly Tota                    | 1 22            | 480   | 14   | 0    | 516     | 0 46             | 23    | 11    | 0  | 80    | 0   | 19                 | 736   | 11      | 0             | 766 | 0    | 20                   | 17    | 62      | 0            | 99    | 0      | 146   |
| 6:00PM                         | 1 2             | 111   | 2    | 0    | 115     | 0 6              | 4     | 0     | 0  | 10    | 0   | 0                  | 175   | 4       | 0             | 179 | 0    | 4                    | 4     | 8       | 0            | 16    | 0      | 32    |
| 6:15PN                         | 1 11            | 126   | 3    | 0    | 140     | 0 2              | 10    | 4     | 0  | 16    | 0   | 3                  | 150   | 8       | 0             | 161 | 0    | 8                    | 5     | 13      | 0            | 26    | 0      | 34    |
| Hourly Tota                    | l 13            | 237   | 5    | 0    | 255     | 0 8              | 14    | 4     | 0  | 26    | 0   | 3                  | 325   | 12      | 0             | 340 | 0    | 12                   | 9     | 21      | 0            | 42    | 0      | 66    |
| Tota                           | l 104           | 2216  | 40   | 1    | 2361    | 0 141            | 87    | 54    | 0  | 282   | 0   | 63                 | 2328  | 51      | 0 2           | 442 | 3    | 95                   | 41    | 205     | 0 3          | 341   | 0      | 542   |
| % Approact                     | h 4.4%          | 93.9% | 1.7% | 0%   | -       | - 50.0%          | 30.9% | 19.1% | 0% | -     | -   | 2.6%               | 95.3% | 2.1% 0% | 6             | -   | -    | 27.9%                | 12.0% | 60.1% 0 | %            | -     | -      |       |
| % Tota                         | l 1.9%          | 40.8% | 0.7% | 0%   | 43.5%   | - 2.6%           | 1.6%  | 1.0%  | 0% | 5.2%  | -   | 1.2%               | 42.9% | 0.9% 0% | 6 45.         | .0% | -    | 1.8%                 | 0.8%  | 3.8% 0  | % 6.         | 3%    | -      |       |
| Light                          | s 104           | 2069  | 40   | 1    | 2214    | - 136            | 83    | 50    | 0  | 269   | -   | 62                 | 2213  | 51      | 0 2           | 326 | -    | 94                   | 41    | 201     | 0 3          | 336   | -      | 514   |
| % Light                        | s 100%          | 93.4% | 100% | 100% | 93.8%   | - 96.5%          | 95.4% | 92.6% | 0% | 95.4% | -   | 98.4%              | 95.1% | 100% 09 | 6 <b>9</b> 5. | .2% | -    | 98.9%                | 100%  | 98.0% 0 | % <b>98.</b> | 5%    | -      | 94.8% |
| Articulated Trucks             | _               |       |      | 0    | 66      | - 0              | 0     | 0     | 0  | 0     | -   | 0                  | 65    | 0       | 0             | 65  | -    | 0                    | 0     | 1       | 0            | 1     | -      | 13    |
| % Articulated Trucks           | s 0%            | 3.0%  | 0%   | 0%   | 2.8%    | - 0%             | 0%    | 0%    | 0% | 0%    | -   | 0%                 | 2.8%  | 0% 0%   | × 2.          | .7% | -    | 0%                   | 0%    | 0.5% 0  | % <b>0</b> . | 3%    | -      | 2.4%  |
| Buses and Single-Unit Trucks   | . 0             | 81    | 0    | 0    | 81      | - 5              | 4     | 4     | 0  | 13    | -   | 1                  | 50    | 0       | 0             | 51  | -    | 1                    | 0     | 3       | 0            | 4     | -      | 14    |
| % Buses and Single-Unit Trucks | _               | 3.7%  | 0%   | 0%   | 3.4%    | - 3.5%           | 4.6%  | 7.4%  | 0% | 4.6%  | -   | 1.6%               | 2.1%  | 0% 0%   | × 2.          | .1% | -    | 1.1%                 | 0%    | 1.5% 0  | % 1.         | 2%    | -      | 2.7%  |
| Pedestrian                     |                 |       | -    | -    | -       | 0 -              |       | -     | -  | -     | 0   | -                  | -     |         | -             | -   | 3    | -                    | -     |         | -            | -     | 0      |       |
| % Pedestrian                   | s -             | -     | -    | -    | -       |                  | -     | -     | -  | -     | -   | -                  | -     | -       | -             | - 1 | 00%  | -                    | -     | -       | -            | -     | -      |       |
| Bicycles on Crosswall          | -               | -     | -    | -    | -       | 0 -              | -     | -     | -  | -     | 0   | -                  | -     | -       | -             | -   | 0    | -                    | -     | -       | -            | -     | 0      |       |
| % Bicycles on Crosswall        | -               |       | _    |      |         | -                |       | -     |    |       | -   |                    |       |         | -             |     | 0%   |                      |       |         | -            |       |        |       |