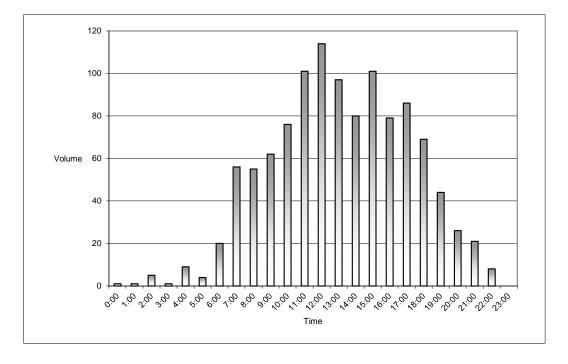

ID: 829769, Location: 30.075152, -94.781243

| Leg                          | N Main Stree |       |    |       |      | N Main Street |       |    |       |      | Cook Road |       |    |       |      |       |
|------------------------------|--------------|-------|----|-------|------|---------------|-------|----|-------|------|-----------|-------|----|-------|------|-------|
| Direction                    | Southbound   |       |    |       |      | Northbound    |       |    |       |      | Eastbound |       |    |       |      |       |
| Time                         | R            | Т     | U  | Арр   | Ped* | Т             | L     | U  | Арр   | Ped* | R         | L     | U  | Арр   | Ped* | Int   |
| 2021-04-21 6:30A             | M 1          | 61    | 0  | 62    | 0    | 24            | 1     | 0  | 25    | 0    | 4         | 2     | 0  | 6     | 0    | 93    |
| 6:45A                        | M 1          | 87    | 0  | 88    | 0    | 31            | 2     | 0  | 33    | 0    | 5         | 1     | 0  | 6     | 0    |       |
| Hourly To                    | al 2         | 148   | 0  | 150   | 0    | 55            | 3     | 0  | 58    | 0    | 9         | 3     | 0  | 12    | 0    | -     |
| 7:00A                        | M 6          | 108   | 0  | 114   | 0    | 34            | 1     | 0  | 35    | 0    | -         | 3     | 0  | 16    | 0    |       |
| 7:15A                        | M 2          | 171   | 0  | 173   | 0    | 74            | 1     | 0  | 75    | 0    | 12        | 2     | 0  | 14    | 0    | 262   |
| 7:30A                        |              | 151   | 0  | 156   | 0    | 88            | 13    | 0  | 101   | 0    | 10        | 1     | 0  | 11    | 0    |       |
| 7:45A                        |              | 122   | 0  | 125   | 0    |               | 6     | 0  | 105   | 0    |           | 2     | 0  | 13    | 0    |       |
| Hourly To                    |              | 552   | 0  | 568   | 0    | 295           | 21    | 0  | 316   | 0    | 46        | 8     | 0  | 54    | 0    |       |
| 8:00A                        |              | 96    | 0  | 101   | 0    |               | 5     | 0  | 70    | 0    | -         | 3     | 0  | 8     | 0    | -     |
| 8:15A                        | M 1          | 82    | 0  | 83    | 0    | 42            | 1     | 0  | 43    | 0    | 6         | 7     | 0  | 13    | 0    |       |
| Hourly To                    |              | 178   | 0  | 184   | 0    | 107           | 6     | 0  | 113   | 0    |           | 10    | 0  | 21    | 0    |       |
| 4:30F                        | М 5          | 98    | 0  | 103   | 0    | 135           | 9     | 0  | 144   | 0    | 13        | 10    | 0  | 23    | 0    |       |
| 4:45F                        | М 5          | 83    | 0  | 88    | 0    |               | 13    | 0  | 151   | 0    | 6         | 8     | 0  | 14    | 0    |       |
| Hourly To                    | al 10        | 181   | 0  | 191   | 0    | 273           | 22    | 0  | 295   | 0    | 19        | 18    | 0  | 37    | 0    | 523   |
| 5:00F                        | M 20         | 120   | 0  | 140   | 0    | 138           | 7     | 0  | 145   | 0    | 13        | 22    | 0  | 35    | 0    |       |
| 5:15F                        |              | 120   | 0  | 127   | 0    |               | 6     | 0  | 153   | 0    |           | 11    | 0  | 15    | 0    |       |
| 5:30F                        | M 12         | 85    | 0  | 97    | 0    | 125           | 8     | 0  | 133   | 0    | 10        | 18    | 0  | 28    | 0    |       |
| 5:45F                        |              | 80    | 0  | 95    | 0    | 113           | 21    | 0  | 134   | 0    |           | 12    | 0  | 23    | 0    | -     |
| Hourly To                    |              | 405   | 0  | 459   | 0    | 523           | 42    | 0  | 565   | 0    |           | 63    | 0  | 101   | 0    | -     |
| 6:00F                        |              | 85    | 0  | 99    | 0    | 115           | 14    | 0  | 129   | 0    |           | 21    | 0  | 37    | 0    |       |
| 6:15F                        |              | 98    | 0  | 108   | 0    |               | 6     | 0  | 123   | 0    |           | 10    | 0  | 22    | 0    |       |
| Hourly To                    | al 24        | 183   | 0  | 207   | 0    | 232           | 20    | 0  | 252   | 0    | 28        | 31    | 0  | 59    | 0    | 518   |
| То                           | al 112       | 1647  | 0  | 1759  | 0    | 1485          | 114   | 0  | 1599  | 0    | 151       | 133   | 0  | 284   | 0    | 3642  |
| % Approa                     | ch 6.4%      | 93.6% | 0% | -     | -    | 92.9%         | 7.1%  | 0% | -     | -    | 53.2%     | 46.8% | 0% | -     | -    | -     |
| % To                         | al 3.1%      | 45.2% | 0% | 48.3% | -    | 40.8%         | 3.1%  | 0% | 43.9% | -    | 4.1%      | 3.7%  | 0% | 7.8%  | -    | -     |
| Lig                          | ts 111       | 1627  | 0  | 1738  | -    | 1466          | 113   | 0  | 1579  | -    | 148       | 133   | 0  | 281   | -    | 3598  |
| % Ligl                       | ts 99.1%     | 98.8% | 0% | 98.8% | -    | 98.7%         | 99.1% | 0% | 98.7% | -    | 98.0%     | 100%  | 0% | 98.9% | -    | 98.8% |
| Articulated Truc             | ks 1         | 3     | 0  | 4     | -    | 4             | 0     | 0  | 4     | -    | . 0       | 0     | 0  | 0     | -    | 8     |
| % Articulated Truc           | ks 0.9%      | 0.2%  | 0% | 0.2%  | -    | 0.3%          | 0%    | 0% | 0.3%  | -    | 0%        | 0%    | 0% | 0%    | -    | 0.2%  |
| Buses and Single-Unit Truc   | <b>(S</b> 0  | 17    | 0  | 17    | -    | 15            | 1     | 0  | 16    | -    | . 3       | 0     | 0  | 3     | -    | 36    |
| % Buses and Single-Unit Truc | <b>(S</b> 0% | 1.0%  | 0% | 1.0%  | -    | 1.0%          | 0.9%  | 0% | 1.0%  | -    | 2.0%      | 0%    | 0% | 1.1%  | -    | 1.0%  |
| Pedestria                    | ns -         | -     | -  | -     | 0    | -             | -     | -  | -     | 0    | -         | -     | -  | -     | 0    |       |
| % Pedestria                  | ns -         | -     | -  | -     | -    | -             | -     | -  | -     | -    | -         | -     | -  | -     | -    | -     |
| Bicycles on Crosswa          | lk -         | -     | -  | -     | 0    | -             | -     | -  | -     | 0    | -         | -     | -  | -     | 0    |       |
| % Bicycles on Crosswa        | lk -         | -     | -  | -     | -    | -             | -     | -  | -     | -    |           | -     | -  | -     | -    | -     |