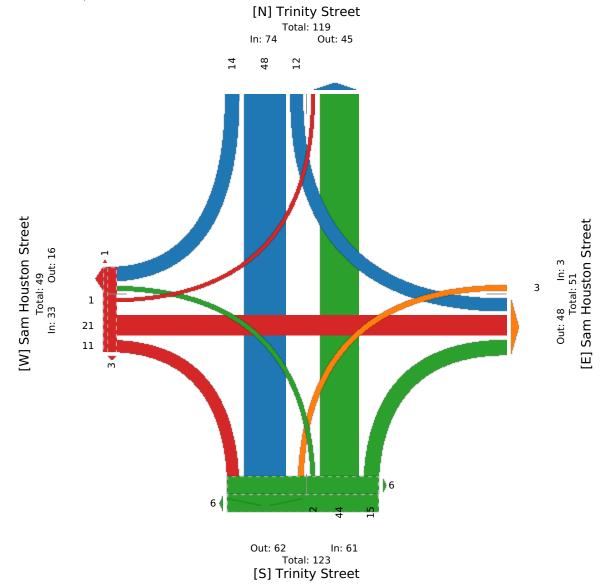

1 inch =1,750 feet

2022 City of Cleveland, Texas Zoning Map

Raw Volume Data (TMC)

Bowie Street at Edgewood - TMC Wed Apr 21, 2021 Full Length (6:30 AM-8:30 AM, 4:30 PM-6:30 PM) All Classes (Lights, Articulated Trucks, Buses and Single-Unit Trucks, Pedestrians, Bicycles on Crosswalk) All Movements

ID: 829766, Location: 30.071092, -94.802616

| Leg                           |             | orth |      |      |    |      |       | Edgewoo  |    |       |      |       |      | Bowie St |      |      |    |       |      | Edgewoo   |       |      |    |       |        |       |
|-------------------------------|-------------|------|------|------|----|------|-------|----------|----|-------|------|-------|------|----------|------|------|----|-------|------|-----------|-------|------|----|-------|--------|-------|
| Direction                     | _           |      | boun |      |    |      |       | Westbour |    |       |      |       |      | Northbou |      |      |    |       |      | Eastbound |       |      |    |       |        |       |
| Time                          |             | R    | Т    | L    | U  | Арр  | Ped*  | R        | _  | L     | U    |       | Ped* | R        | Т    | L    | U  | Арр   | Ped* | R         | Т     |      | U  | Арр   | Ped* I |       |
| 2021-04-21 6:30AN             | _           | 0    | 0    | 0    | 0  | 0    | 0     |          | 0  | 8     | 0    | 8     |      | 1        | 0    | 0    | 0  | 1     | 0    | 0         | 0     | 0    | 0  | 0     | 0      | 9     |
| 6:45AM                        |             | 0    | 0    | 0    | 0  | 0    | 0     |          | 0  | 12    | 0    | 13    | 0    | 2        | 2    | 0    | 0  | 4     | 0    | 3         | 1     | 0    | 0  | 4     | 0      | 21    |
| Hourly Tota                   | _           | 0    | 0    | 0    | 0  | 0    | 0     |          | 0  | 20    | 0    | 21    | 0    | -        | 2    | 0    | 0  | 5     | 0    | 3         | 1     | 0    | 0  | 4     | 0      | 30    |
| 7:00AN                        | _           | 0    | 0    | 0    | 0  | 0    | 0     |          | 0  | 17    | 0    | 19    | 0    | 3        | 1    | 0    | 0  | 4     | 0    | 2         | 1     | 0    | 0  | 3     | 0      | 26    |
| 7:15AM                        | _           | 0    | 0    | 0    | 0  | 0    | 0     |          | 0  | 18    | 0    | 20    | 0    |          | 0    | 0    | 0  | 21    | 0    | 5         | 1     | 0    | 0  | 6     | 0      | 47    |
| 7:30AM                        |             | 0    | 0    | 0    | 0  | 0    | 0     | 1        | 0  | 30    | 0    | 31    | 0    |          | 0    | 0    | 0  | 25    | 0    | 1         | 1     | 0    | 0  | 2     | 0      | 58    |
| 7:45AM                        | 1           | 0    | 0    | 0    | 0  | 0    | 0     | 1        | 0  | 7     | 0    | 8     | 0    | 6        | 1    | 0    | 0  | 7     | 0    | 2         | 2     | 0    | 0  | 4     | 0      | 19    |
| Hourly Tota                   | ıl          | 0    | 0    | 0    | 0  | 0    | 0     | 6        | 0  | 72    | 0    | 78    | 0    | 55       | 2    | 0    | 0  | 57    | 0    | 10        | 5     | 0    | 0  | 15    | 0      | 150   |
| 8:00AM                        | 1           | 0    | 0    | 0    | 0  | 0    | 1     | 0        | 0  | 3     | 0    | 3     |      | 8        | 0    | 1    | 0  | 9     | 0    | 0         | 1     | 0    | 0  | 1     | 1      | 13    |
| 8:15AM                        | 1           | 0    | 0    | 0    | 0  | 0    | 0     | 0        | 0  | 4     | 0    | 4     | 0    | 4        | 0    | 0    | 0  | 4     | 0    | 0         | 0     | 0    | 0  | 0     | 0      | 8     |
| Hourly Tota                   | ıl          | 0    | 0    | 0    | 0  | 0    | 1     | 0        | 0  | 7     | 0    | 7     | 0    | 12       | 0    | 1    | 0  | 13    | 0    | 0         | 1     | 0    | 0  | 1     | 1      | 21    |
| 4:30PM                        | Л           | 0    | 0    | 0    | 0  | 0    | 0     | 1        | 0  | 4     | 0    | 5     | 0    | 14       | 0    | 0    | 0  | 14    | 0    | 1         | 0     | 0    | 0  | 1     | 0      | 20    |
| 4:45PM                        | Л           | 0    | 0    | 0    | 0  | 0    | 0     | 0        | 0  | 5     | 0    | 5     | 0    | 10       | 2    | 0    | 0  | 12    | 0    | 2         | 4     | 0    | 0  | 6     | 0      | 23    |
| Hourly Tota                   | ıl          | 0    | 0    | 0    | 0  | 0    | 0     | 1        | 0  | 9     | 0    | 10    | 0    | 24       | 2    | 0    | 0  | 26    | 0    | 3         | 4     | 0    | 0  | 7     | 0      | 43    |
| 5:00PM                        | Л           | 0    | 0    | 0    | 0  | 0    | 0     | 0        | 0  | 3     | 0    | 3     | 0    | 16       | 1    | 0    | 0  | 17    | 0    | 2         | 0     | 0    | 0  | 2     | 1      | 22    |
| 5:15PM                        | Л           | 0    | 0    | 1    | 0  | 1    | 0     | 1        | 0  | 10    | 1    | 12    | 0    | 17       | 0    | 0    | 0  | 17    | 0    | 0         | 0     | 0    | 0  | 0     | 0      | 30    |
| 5:30PM                        | Л           | 0    | 0    | 0    | 0  | 0    | 1     | 4        | 0  | 7     | 0    | 11    | 0    | 14       | 0    | 0    | 0  | 14    | 0    | 1         | 2     | 0    | 0  | 3     | 0      | 28    |
| 5:45PM                        | Л           | 0    | 0    | 0    | 0  | 0    | 0     | 1        | 0  | 4     | 0    | 5     | 0    | 10       | 2    | 0    | 0  | 12    | 0    | 0         | 1     | 0    | 0  | 1     | 0      | 18    |
| Hourly Tota                   | ıl          | 0    | 0    | 1    | 0  | 1    | 1     | 6        | 0  | 24    | 1    | 31    | 0    | 57       | 3    | 0    | 0  | 60    | 0    | 3         | 3     | 0    | 0  | 6     | 1      | 98    |
| 6:00PM                        | Л           | 0    | 0    | 0    | 0  | 0    | 0     | 1        | 0  | 5     | 0    | 6     | 0    | 6        | 0    | 0    | 0  | 6     | 0    | 0         | 0     | 0    | 0  | 0     | 0      | 12    |
| 6:15PM                        | Л           | 0    | 0    | 0    | 0  | 0    | 0     | 1        | 0  | 6     | 0    | 7     | 0    | 12       | 0    | 0    | 0  | 12    | 0    | 0         | 1     | 0    | 0  | 1     | 0      | 20    |
| Hourly Tota                   | ıl          | 0    | 0    | 0    | 0  | 0    | 0     | 2        | 0  | 11    | 0    | 13    | 0    | 18       | 0    | 0    | 0  | 18    | 0    | 0         | 1     | 0    | 0  | 1     | 0      | 32    |
| Tota                          | ıl          | 0    | 0    | 1    | 0  | 1    | 2     | 16       | 0  | 143   | 1    | 160   | 0    | 169      | 9    | 1    | 0  | 179   | 0    | 19        | 15    | 0    | 0  | 34    | 2      | 374   |
| % Approac                     | <b>h</b> 0' | % (  | )% : | 100% | 0% | -    | -     | 10.0%    | 0% | 89.4% | 0.6% | -     | -    | 94.4%    | 5.0% | 0.6% | 0% | -     | -    | 55.9%     | 44.1% | 0% ( | )% | -     | -      | -     |
| % Tota                        | <b>il</b> 0 | % (  | )%   | 0.3% | 0% | 0.3% | -     | 4.3%     | 0% | 38.2% | 0.3% | 42.8% | -    | 45.2%    | 2.4% | 0.3% | 0% | 47.9% | -    | 5.1%      | 4.0%  | 0% ( | )% | 9.1%  | -      | -     |
| Light                         | s           | 0    | 0    | 1    | 0  | 1    | -     | 16       | 0  | 141   | 1    | 158   | -    | 166      | 9    | 0    | 0  | 175   | -    | 19        | 14    | 0    | 0  | 33    | -      | 367   |
| % Light                       | <b>s</b> 0  | % (  | )% : | 100% | 0% | 100% | -     | 100%     | 0% | 98.6% | 100% | 98.8% | -    | 98.2%    | 100% | 0%   | 0% | 97.8% | -    | 100%      | 93.3% | 0% ( | )% | 97.1% | -      | 98.1% |
| Articulated Truck             | s           | 0    | 0    | 0    | 0  | 0    | -     | 0        | 0  | 0     | 0    | 0     | -    | 0        | 0    | 0    | 0  | 0     | -    | 0         | 0     | 0    | 0  | 0     | -      | 0     |
| % Articulated Truck           | <b>s</b> 0' | % (  | )%   | 0%   | 0% | 0%   | -     | 0%       | 0% | 0%    | 0%   | 0%    | -    | 0%       | 0%   | 0%   | 0% | 0%    | -    | 0%        | 0%    | 0% ( | )% | 0%    | -      | 0%    |
| Buses and Single-Unit Truck   | s           | 0    | 0    | 0    | 0  | 0    | -     | 0        | 0  | 2     | 0    | 2     | -    | 3        | 0    | 1    | 0  | 4     | -    | 0         | 1     | 0    | 0  | 1     | -      | 7     |
| % Buses and Single-Unit Truck | s 0         | % (  | )%   | 0%   | 0% | 0%   | -     | 0%       | 0% | 1.4%  | 0%   | 1.3%  | -    | 1.8%     | 0%   | 100% | 0% | 2.2%  | -    | 0%        | 6.7%  | 0% ( | )% | 2.9%  | -      | 1.9%  |
| Pedestrian                    | s           | -    | -    | -    | -  | -    | 1     | -        | -  | -     | -    | -     | 0    | -        | -    | -    | -  | -     | 0    | -         | -     | -    | -  | -     | 1      |       |
| % Pedestrian                  | s           | -    | -    | -    | -  | -    | 50.0% | -        | -  | -     | -    | -     | -    | -        | -    | -    | -  | -     | -    | -         | -     | -    | -  | -     | 50.0%  | -     |
| Bicycles on Crosswal          | k           | -    | -    | -    | -  | -    | 1     | -        | -  | -     | -    | -     | 0    | -        | -    | -    | -  | -     | 0    | -         | -     | -    | -  | -     | 1      |       |
| % Bicycles on Crosswal        | k           | -    | -    | -    | -  | -    | 50.0% | -        | -  | -     | -    | -     | -    | -        | -    | -    | -  | -     | -    | -         | -     | -    | -  | -     | 50.0%  | -     |