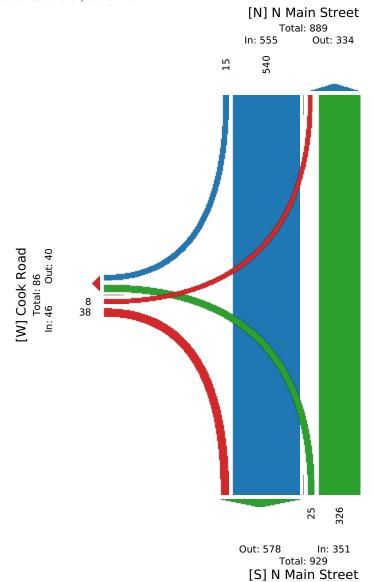

#### N Main Street at Cook Road - TMC

Wed Apr 21, 2021 AM Peak (7:15 AM - 8:15 AM) All Classes (Lights, Articulated Trucks, Buses and Single-Unit Trucks, Pedestrians, Bicycles on Crosswalk) All Movements ID: 829769, Location: 30.075152, -94.781243

CJ Hensch Associates, hc Provided by: C. J. Hensch & Associates Inc. 5215 Sycamore Ave., Pasadena, TX, 77503, US

| Leg                           | N Main Street |       |    |       |      | N Main Street |       |    |       |      | Cook Road |       |    |       |      |       |
|-------------------------------|---------------|-------|----|-------|------|---------------|-------|----|-------|------|-----------|-------|----|-------|------|-------|
| Direction                     | Southbound    |       |    |       |      | Northbound    |       |    |       |      | Eastbound |       |    |       |      |       |
| Time                          | R             | Т     | U  | Арр   | Ped* | Т             | L     | U  | Арр   | Ped* | R         | L     | U  | Арр   | Ped* | Int   |
| 2021-04-21 7:15AM             | 4 2           | 171   | 0  | 173   | 0    | 74            | 1     | 0  | 75    | 0    | 12        | 2     | 0  | 14    | 0    | 262   |
| 7:30AN                        | 4 5           | 151   | 0  | 156   | 0    | 88            | 13    | 0  | 101   | 0    | 10        | 1     | 0  | 11    | 0    | 268   |
| 7:45AM                        | 4 3           | 122   | 0  | 125   | 0    | 99            | 6     | 0  | 105   | 0    | 11        | 2     | 0  | 13    | 0    | 243   |
| 8:00AN                        | 4 5           | 96    | 0  | 101   | 0    | 65            | 5     | 0  | 70    | 0    | 5         | 3     | 0  | 8     | 0    | 179   |
| Tota                          | <b>i</b> 15   | 540   | 0  | 555   | 0    | 326           | 25    | 0  | 351   | 0    | 38        | 8     | 0  | 46    | 0    | 952   |
| % Approac                     | h 2.7%        | 97.3% | 0% | -     | -    | 92.9%         | 7.1%  | 0% | -     | -    | 82.6%     | 17.4% | 0% | -     | -    |       |
| % Tota                        | il 1.6%       | 56.7% | 0% | 58.3% | -    | 34.2%         | 2.6%  | 0% | 36.9% | -    | 4.0%      | 0.8%  | 0% | 4.8%  | -    |       |
| PH                            | F 0.750       | 0.789 | -  | 0.802 | -    | 0.823         | 0.481 | -  | 0.836 | -    | 0.792     | 0.667 | -  | 0.821 | -    | 0.888 |
| Light                         | s 14          | 534   | 0  | 548   | -    | 322           | 25    | 0  | 347   | -    | 37        | 8     | 0  | 45    | -    | 940   |
| % Light                       | s 93.3%       | 98.9% | 0% | 98.7% | -    | 98.8%         | 100%  | 0% | 98.9% | -    | 97.4%     | 100%  | 0% | 97.8% | -    | 98.7% |
| Articulated Truck             | s 1           | 1     | 0  | 2     | -    | 1             | 0     | 0  | 1     | -    | 0         | 0     | 0  | 0     | -    | 3     |
| % Articulated Truck           | s 6.7%        | 0.2%  | 0% | 0.4%  | -    | 0.3%          | 0%    | 0% | 0.3%  | -    | 0%        | 0%    | 0% | 0%    | -    | 0.3%  |
| Buses and Single-Unit Truck   | s 0           | 5     | 0  | 5     | -    | 3             | 0     | 0  | 3     | -    | 1         | 0     | 0  | 1     | -    | 9     |
| % Buses and Single-Unit Truck | s 0%          | 0.9%  | 0% | 0.9%  | -    | 0.9%          | 0%    | 0% | 0.9%  | -    | 2.6%      | 0%    | 0% | 2.2%  | -    | 0.9%  |
| Pedestrian                    | s -           | -     | -  | -     | 0    | -             | -     | -  | -     | 0    | -         | -     | -  | -     | 0    |       |
| % Pedestrian                  | s –           | -     | -  | -     | -    | -             | -     | -  | -     | -    | -         | -     | -  | -     | -    |       |
| Bicycles on Crosswal          | k -           | -     | -  | -     | 0    | -             | -     | -  | -     | 0    | -         | -     | -  | -     | 0    |       |
| % Bicycles on Crosswal        | k -           | -     | -  | -     | -    | -             | -     | -  | -     | -    | -         | -     | -  | -     | -    |       |

N Main Street at Cook Road - TMC Wed Apr 21, 2021 AM Peak (7:15 AM - 8:15 AM) All Classes (Lights, Articulated Trucks, Buses and Single-Unit Trucks, Pedestrians, Bicycles on Crosswalk) All Movements ID: 829769, Location: 30.075152, -94.781243