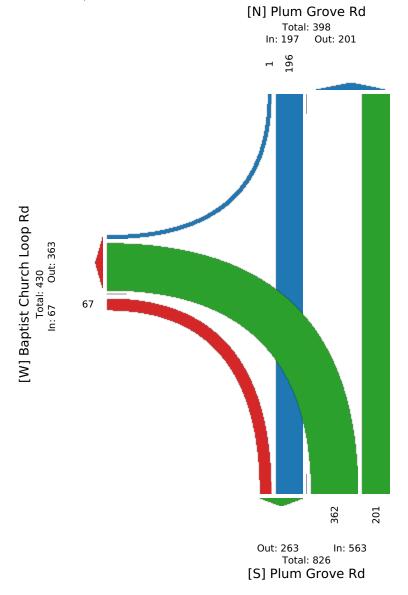

| -  | -    | -  | -     | -    | -     |
| Bicycles on Crosswalk          | -                    | -     | -  | -  | -     | 0    | -            | -  | -  | -  | -   | 0    | -  | -                 | -     | -  | -     | 0    | -                       | -  | -    | -  | -     | 0    |       |
| % Bicycles on Crosswalk        | -                    | -     | -  | -  | -     | -    | -            | -  | -  | -  | -   | -    | -  | -                 | -     | -  | -     | -    | -                       | -  | -    | -  | -     | -    | -     |

Baptist Church Loop Rd at Plum Grove Rd - TMC Wed Apr 21, 2021 AM Peak (6:45 AM - 7:45 AM) - Overall Peak Hour All Classes (Lights, Articulated Trucks, Buses and Single-Unit Trucks, Pedestrians, Bicycles on Crosswalk) All Movements





#### Baptist Church Loop Rd at Plum Grove Rd - TMC Wed Apr 21, 2021

PM Peak (4:45 PM - 5:45 PM) All Classes (Lights, Articulated Trucks, Buses and Single-Unit Trucks, Pedestrians, Bicycles on Crosswalk) All Movements

ID: 830560, Location: 30.214837, -95.094858



| leg                            | Plum Gr | ove Rd |    |    |       |      | Unna | amed l | Drwy | 7  |     |      | Plum  | Grove Rd | l     |    |       |      | Baptist Cl | hurch | Loop Rd | 1  |       |      |      |
|--------------------------------|---------|--------|----|----|-------|------|------|--------|------|----|-----|------|-------|----------|-------|----|-------|------|------------|-------|---------|----|-------|------|------|
| Direction                      | Southbo | und    |    |    |       |      | Wes