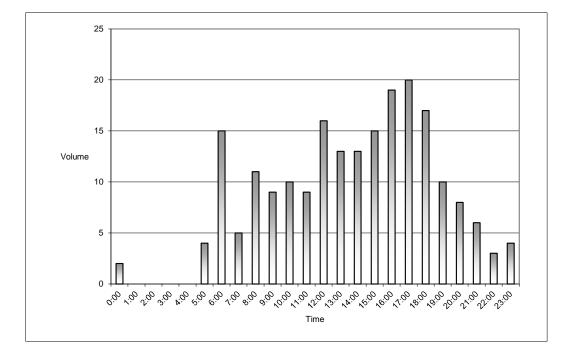

ID: 829769, Location: 30.075152, -94.781243

| Leg                          | N Main Stree |       |    |       |      | N Main Street |       |    |       |      | Cook Road |       |    |       |      |       |
|------------------------------|--------------|-------|----|-------|------|---------------|-------|----|-------|------|-----------|-------|----|-------|------|-------|
| Direction                    | Southbound   |       |    |       |      | Northbound    |       |    |       |      | Eastbound |       |    |       |      |       |
| Time                         | R            | Т     | U  | Арр   | Ped* | Т             | L     | U  | Арр   | Ped* | R         | L     | U  | Арр   | Ped* | Int   |
| 2021-04-21 6:30A             | M 1          | 61    | 0  | 62    | 0    | 24            | 1     | 0  | 25    | 0    | 4         | 2     | 0  | 6     | 0    | 93    |
| 6:45A                        | M 1          | 87    | 0  | 88    | 0    | 31            | 2     | 0  | 33    | 0    | 5         | 1     | 0  | 6     | 0    |       |
| Hourly To                    | al 2         | 148   | 0  | 150   | 0    | 55            | 3     | 0  | 58    | 0    | 9         | 3     | 0  | 12    | 0    | -     |
| 7:00A                        | M 6          | 108   | 0  | 114   | 0    | 34            | 1     | 0  | 35    | 0    | -         | 3     | 0  | 16    | 0    |       |
| 7:15A                        | M 2          | 171   | 0  | 173   | 0    | 74            | 1     | 0  | 75    | 0    | 12        | 2     | 0  | 14    | 0    | 262   |
| 7:30A                        |              | 151   | 0  | 156   | 0    | 88            | 13    | 0  | 101   | 0    | 10        | 1     | 0  | 11    | 0    |       |
| 7:45A                        |              | 122   | 0  | 125   | 0    |               | 6     | 0  | 105   | 0    |           | 2     | 0  | 13    | 0    |       |
| Hourly To                    |              | 552   | 0  | 568   | 0    | 295           | 21    | 0  | 316   | 0    | 46        | 8     | 0  | 54    | 0    |       |
| 8:00A                        |              | 96    | 0  | 101   | 0    |               | 5     | 0  | 70    | 0    | -         | 3     | 0  | 8     | 0    | -     |
| 8:15A                        | M 1          | 82    | 0  | 83    | 0    | 42            | 1     | 0  | 43    | 0    | 6         | 7     | 0  | 13    | 0    |       |
| Hourly To                    |              | 178   | 0  | 184   | 0    | 107           | 6     | 0  | 113   | 0    |           | 10    | 0  | 21    | 0    |       |
| 4:30F                        | М 5          | 98    | 0  | 103   | 0    | 135           | 9     | 0  | 144   | 0    | 13        | 10    | 0  | 23    | 0    |       |
| 4:45F                        | М 5          | 83    | 0  | 88    | 0    |               | 13    | 0  | 151   | 0    | 6         | 8     | 0  | 14    | 0    |       |
| Hourly To                    | al 10        | 181   | 0  | 191   | 0    | 273           | 22    | 0  | 295   | 0    | 19        | 18    | 0  | 37    | 0    | 523   |
| 5:00F                        | M 20         | 120   | 0  | 140   | 0    | 138           | 7     | 0  | 145   | 0    | 13        | 22    | 0  | 35    | 0    |       |
| 5:15F                        |              | 120   | 0  | 127   | 0    |               | 6     | 0  | 153   | 0    |           | 11    | 0  | 15    | 0    |       |
| 5:30F                        | M 12         | 85    | 0  | 97    | 0    | 125           | 8     | 0  | 133   | 0    | 10        | 18    | 0  | 28    | 0    |       |
| 5:45F                        |              | 80    | 0  | 95    | 0    | 113           | 21    | 0  | 134   | 0    |           | 12    | 0  | 23    | 0    | -     |
| Hourly To                    |              | 405   | 0  | 459   | 0    | 523           | 42    | 0  | 565   | 0    |           | 63    | 0  | 101   | 0    | -     |
| 6:00F                        |              | 85    | 0  | 99    | 0    | 115           | 14    | 0  | 129   | 0    |           | 21    | 0  | 37    | 0    |       |
| 6:15F                        |              | 98    | 0  | 108   | 0    |               | 6     | 0  | 123   | 0    |           | 10    | 0  | 22    | 0    |       |
| Hourly To                    | al 24        | 183   | 0  | 207   | 0    | 232           | 20    | 0  | 252   | 0    | 28        | 31    | 0  | 59    | 0    | 518   |
| То                           | al 112       | 1647  | 0  | 1759  | 0    | 1485          | 114   | 0  | 1599  | 0    | 151       | 133   | 0  | 284   | 0    | 3642  |
| % Approa                     | ch 6.4%      | 93.6% | 0% | -     | -    | 92.9%         | 7.1%  | 0% | -     | -    | 53.2%     | 46.8% | 0% | -     | -    | -     |
| % To                         | al 3.1%      | 45.2% | 0% | 48.3% | -    | 40.8%         | 3.1%  | 0% | 43.9% | -    | 4.1%      | 3.7%  | 0% | 7.8%  | -    | -     |
| Lig                          | ts 111       | 1627  | 0  | 1738  | -    | 1466          | 113   | 0  | 1579  | -    | 148       | 133   | 0  | 281   | -    | 3598  |
| % Ligl                       | ts 99.1%     | 98.8% | 0% | 98.8% | -    | 98.7%         | 99.1% | 0% | 98.7% | -    | 98.0%     | 100%  | 0% | 98.9% | -    | 98.8% |
| Articulated Truc             | ks 1         | 3     | 0  | 4     | -    | 4             | 0     | 0  | 4     | -    | . 0       | 0     | 0  | 0     | -    | 8     |
| % Articulated Truc           | ks 0.9%      | 0.2%  | 0% | 0.2%  | -    | 0.3%          | 0%    | 0% | 0.3%  | -    | 0%        | 0%    | 0% | 0%    | -    | 0.2%  |
| Buses and Single-Unit Truc   | <b>(S</b> 0  | 17    | 0  | 17    | -    | 15            | 1     | 0  | 16    | -    | . 3       | 0     | 0  | 3     | -    | 36    |
| % Buses and Single-Unit Truc | <b>(S</b> 0% | 1.0%  | 0% | 1.0%  | -    | 1.0%          | 0.9%  | 0% | 1.0%  | -    | 2.0%      | 0%    | 0% | 1.1%  | -    | 1.0%  |
| Pedestria                    | ns -         | -     | -  | -     | 0    | -             | -     | -  | -     | 0    | -         | -     | -  | -     | 0    |       |
| % Pedestria                  | ns -         | -     | -  | -     | -    | -             | -     | -  | -     | -    | -         | -     | -  | -     | -    | -     |
| Bicycles on Crosswa          | lk -         | -     | -  | -     | 0    | -             | -     | -  | -     | 0    | -         | -     | -  | -     | 0    |       |
| % Bicycles on Crosswa        | lk -         | -     | -  | -     | -    | -             | -     | -  | -     | -    |           | -     | -  | -     | -    | -     |