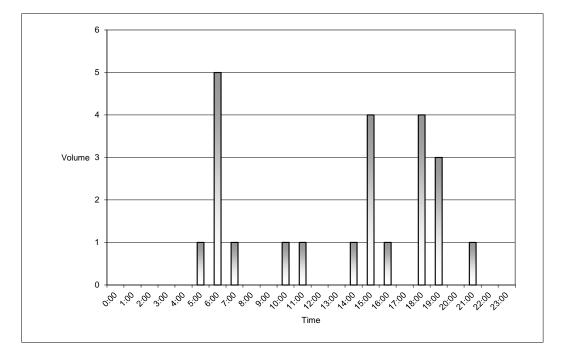

ID: 829766, Location: 30.071092, -94.802616

| Leg                           |             | orth |      |      |    |      |       | Edgewoo  |    |       |      |       |      | Bowie St |      |      |    |       |      | Edgewoo   |       |      |    |       |        |       |
|-------------------------------|-------------|------|------|------|----|------|-------|----------|----|-------|------|-------|------|----------|------|------|----|-------|------|-----------|-------|------|----|-------|--------|-------|
| Direction                     | _           |      | boun |      |    |      |       | Westbour |    |       |      |       |      | Northbou |      |      |    |       |      | Eastbound |       |      |    |       |        |       |
| Time                          |             | R    | Т    | L    | U  | Арр  | Ped*  | R        | _  | L     | U    |       | Ped* | R        | Т    | L    | U  | Арр   | Ped* | R         | Т     |      | U  | Арр   | Ped* I |       |
| 2021-04-21 6:30AN             | _           | 0    | 0    | 0    | 0  | 0    | 0     |          | 0  | 8     | 0    | 8     |      | 1        | 0    | 0    | 0  | 1     | 0    | 0         | 0     | 0    | 0  | 0     | 0      | 9     |
| 6:45AM                        |             | 0    | 0    | 0    | 0  | 0    | 0     |          | 0  | 12    | 0    | 13    | 0    | 2        | 2    | 0    | 0  | 4     | 0    | 3         | 1     | 0    | 0  | 4     | 0      | 21    |
| Hourly Tota                   | _           | 0    | 0    | 0    | 0  | 0    | 0     |          | 0  | 20    | 0    | 21    | 0    | -        | 2    | 0    | 0  | 5     | 0    | 3         | 1     | 0    | 0  | 4     | 0      | 30    |
| 7:00AN                        | _           | 0    | 0    | 0    | 0  | 0    | 0     |          | 0  | 17    | 0    | 19    | 0    | 3        | 1    | 0    | 0  | 4     | 0    | 2         | 1     | 0    | 0  | 3     | 0      | 26    |
| 7:15AM                        | _           | 0    | 0    | 0    | 0  | 0    | 0     |          | 0  | 18    | 0    | 20    | 0    |          | 0    | 0    | 0  | 21    | 0    | 5         | 1     | 0    | 0  | 6     | 0      | 47    |
| 7:30AM                        |             | 0    | 0    | 0    | 0  | 0    | 0     | 1        | 0  | 30    | 0    | 31    | 0    |          | 0    | 0    | 0  | 25    | 0    | 1         | 1     | 0    | 0  | 2     | 0      | 58    |
| 7:45AM                        | 1           | 0    | 0    | 0    | 0  | 0    | 0     | 1        | 0  | 7     | 0    | 8     | 0    | 6        | 1    | 0    | 0  | 7     | 0    | 2         | 2     | 0    | 0  | 4     | 0      | 19    |
| Hourly Tota                   | ıl          | 0    | 0    | 0    | 0  | 0    | 0     | 6        | 0  | 72    | 0    | 78    | 0    | 55       | 2    | 0    | 0  | 57    | 0    | 10        | 5     | 0    | 0  | 15    | 0      | 150   |
| 8:00AM                        | 1           | 0    | 0    | 0    | 0  | 0    | 1     | 0        | 0  | 3     | 0    | 3     |      | 8        | 0    | 1    | 0  | 9     | 0    | 0         | 1     | 0    | 0  | 1     | 1      | 13    |
| 8:15AM                        | 1           | 0    | 0    | 0    | 0  | 0    | 0     | 0        | 0  | 4     | 0    | 4     | 0    | 4        | 0    | 0    | 0  | 4     | 0    | 0         | 0     | 0    | 0  | 0     | 0      | 8     |
| Hourly Tota                   | ıl          | 0    | 0    | 0    | 0  | 0    | 1     | 0        | 0  | 7     | 0    | 7     | 0    | 12       | 0    | 1    | 0  | 13    | 0    | 0         | 1     | 0    | 0  | 1     | 1      | 21    |
| 4:30PM                        | Л           | 0    | 0    | 0    | 0  | 0    | 0     | 1        | 0  | 4     | 0    | 5     | 0    | 14       | 0    | 0    | 0  | 14    | 0    | 1         | 0     | 0    | 0  | 1     | 0      | 20    |
| 4:45PM                        | Л           | 0    | 0    | 0    | 0  | 0    | 0     | 0        | 0  | 5     | 0    | 5     | 0    | 10       | 2    | 0    | 0  | 12    | 0    | 2         | 4     | 0    | 0  | 6     | 0      | 23    |
| Hourly Tota                   | ıl          | 0    | 0    | 0    | 0  | 0    | 0     | 1        | 0  | 9     | 0    | 10    | 0    | 24       | 2    | 0    | 0  | 26    | 0    | 3         | 4     | 0    | 0  | 7     | 0      | 43    |
| 5:00PM                        | Л           | 0    | 0    | 0    | 0  | 0    | 0     | 0        | 0  | 3     | 0    | 3     | 0    | 16       | 1    | 0    | 0  | 17    | 0    | 2         | 0     | 0    | 0  | 2     | 1      | 22    |
| 5:15PM                        | Л           | 0    | 0    | 1    | 0  | 1    | 0     | 1        | 0  | 10    | 1    | 12    | 0    | 17       | 0    | 0    | 0  | 17    | 0    | 0         | 0     | 0    | 0  | 0     | 0      | 30    |
| 5:30PM                        | Л           | 0    | 0    | 0    | 0  | 0    | 1     | 4        | 0  | 7     | 0    | 11    | 0    | 14       | 0    | 0    | 0  | 14    | 0    | 1         | 2     | 0    | 0  | 3     | 0      | 28    |
| 5:45PM                        | Л           | 0    | 0    | 0    | 0  | 0    | 0     | 1        | 0  | 4     | 0    | 5     | 0    | 10       | 2    | 0    | 0  | 12    | 0    | 0         | 1     | 0    | 0  | 1     | 0      | 18    |
| Hourly Tota                   | ıl          | 0    | 0    | 1    | 0  | 1    | 1     | 6        | 0  | 24    | 1    | 31    | 0    | 57       | 3    | 0    | 0  | 60    | 0    | 3         | 3     | 0    | 0  | 6     | 1      | 98    |
| 6:00PM                        | Л           | 0    | 0    | 0    | 0  | 0    | 0     | 1        | 0  | 5     | 0    | 6     | 0    | 6        | 0    | 0    | 0  | 6     | 0    | 0         | 0     | 0    | 0  | 0     | 0      | 12    |
| 6:15PM                        | Л           | 0    | 0    | 0    | 0  | 0    | 0     | 1        | 0  | 6     | 0    | 7     | 0    | 12       | 0    | 0    | 0  | 12    | 0    | 0         | 1     | 0    | 0  | 1     | 0      | 20    |
| Hourly Tota                   | ıl          | 0    | 0    | 0    | 0  | 0    | 0     | 2        | 0  | 11    | 0    | 13    | 0    | 18       | 0    | 0    | 0  | 18    | 0    | 0         | 1     | 0    | 0  | 1     | 0      | 32    |
| Tota                          | ıl          | 0    | 0    | 1    | 0  | 1    | 2     | 16       | 0  | 143   | 1    | 160   | 0    | 169      | 9    | 1    | 0  | 179   | 0    | 19        | 15    | 0    | 0  | 34    | 2      | 374   |
| % Approac                     | <b>h</b> 0' | % (  | )% : | 100% | 0% | -    | -     | 10.0%    | 0% | 89.4% | 0.6% | -     | -    | 94.4%    | 5.0% | 0.6% | 0% | -     | -    | 55.9%     | 44.1% | 0% ( | )% | -     | -      | -     |
| % Tota                        | <b>il</b> 0 | % (  | )%   | 0.3% | 0% | 0.3% | -     | 4.3%     | 0% | 38.2% | 0.3% | 42.8% | -    | 45.2%    | 2.4% | 0.3% | 0% | 47.9% | -    | 5.1%      | 4.0%  | 0% ( | )% | 9.1%  | -      | -     |
| Light                         | s           | 0    | 0    | 1    | 0  | 1    | -     | 16       | 0  | 141   | 1    | 158   | -    | 166      | 9    | 0    | 0  | 175   | -    | 19        | 14    | 0    | 0  | 33    | -      | 367   |
| % Light                       | <b>s</b> 0  | % (  | )% : | 100% | 0% | 100% | -     | 100%     | 0% | 98.6% | 100% | 98.8% | -    | 98.2%    | 100% | 0%   | 0% | 97.8% | -    | 100%      | 93.3% | 0% ( | )% | 97.1% | -      | 98.1% |
| Articulated Truck             | s           | 0    | 0    | 0    | 0  | 0    | -     | 0        | 0  | 0     | 0    | 0     | -    | 0        | 0    | 0    | 0  | 0     | -    | 0         | 0     | 0    | 0  | 0     | -      | 0     |
| % Articulated Truck           | <b>s</b> 0' | % (  | )%   | 0%   | 0% | 0%   | -     | 0%       | 0% | 0%    | 0%   | 0%    | -    | 0%       | 0%   | 0%   | 0% | 0%    | -    | 0%        | 0%    | 0% ( | )% | 0%    | -      | 0%    |
| Buses and Single-Unit Truck   | s           | 0    | 0    | 0    | 0  | 0    | -     | 0        | 0  | 2     | 0    | 2     | -    | 3        | 0    | 1    | 0  | 4     | -    | 0         | 1     | 0    | 0  | 1     | -      | 7     |
| % Buses and Single-Unit Truck | s 0         | % (  | )%   | 0%   | 0% | 0%   | -     | 0%       | 0% | 1.4%  | 0%   | 1.3%  | -    | 1.8%     | 0%   | 100% | 0% | 2.2%  | -    | 0%        | 6.7%  | 0% ( | )% | 2.9%  | -      | 1.9%  |
| Pedestrian                    | s           | -    | -    | -    | -  | -    | 1     | -        | -  | -     | -    | -     | 0    | -        | -    | -    | -  | -     | 0    | -         | -     | -    | -  | -     | 1      |       |
| % Pedestrian                  | s           | -    | -    | -    | -  | -    | 50.0% | -        | -  | -     | -    | -     | -    | -        | -    | -    | -  | -     | -    | -         | -     | -    | -  | -     | 50.0%  | -     |
| Bicycles on Crosswal          | k           | -    | -    | -    | -  | -    | 1     | -        | -  | -     | -    | -     | 0    | -        | -    | -    | -  | -     | 0    | -         | -     | -    | -  | -     | 1      |       |
| % Bicycles on Crosswal        | k           | -    | -    | -    | -  | -    | 50.0% | -        | -  | -     | -    | -     | -    | -        | -    | -    | -  | -     | -    | -         | -     | -    | -  | -     | 50.0%  | -     |