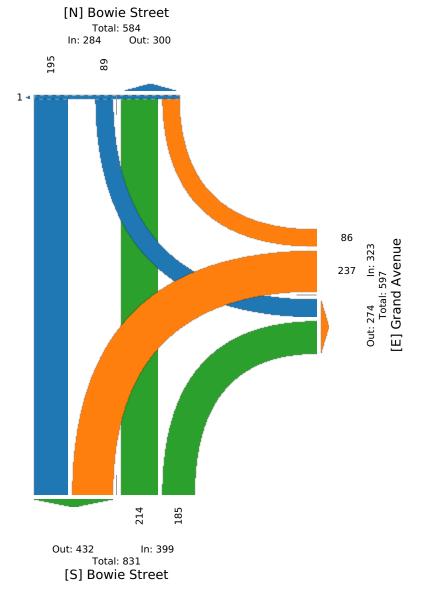

#### Bowie Street at Grand Avenue - TMC

Wed Apr 21, 2021 Full Length (6:30 AM-8:30 AM, 4:30 PM-6:30 PM) All Classes (Lights, Articulated Trucks, Buses and Single-Unit Trucks, Pedestrians, Bicycles on Crosswalk) All Movements

ID: 829767, Location: 30.062985, -94.802137

|                                       | Bowie Street<br>Northbound |      |       |    | 2     | Grand Avenue<br>Westbound |      |       |    |       | Bowie Street<br>Southbound | Leg<br>Direction               |
|---------------------------------------|----------------------------|------|-------|----|-------|---------------------------|------|-------|----|-------|----------------------------|--------------------------------|
| T U App Ped* Int                      | R                          | Ped* | Арр   | U  | L     | R                         | Ped* | Арр   | U  | L     | Т                          | Time                           |
|                                       | 4                          | 0    | 5     | 0  | 4     | 1                         | 0    | 10    | 0  | 0     | 10                         | 2021-04-21 6:30AM              |
|                                       | 5                          | 0    | 8     | 0  | 5     | 3                         | 1    | 14    | 0  | 0     | 14                         | 6:45AM                         |
|                                       | 9                          | 0    | 13    | 0  | 9     | 4                         | 1    | 24    | 0  | 0     | 24                         | Hourly Total                   |
|                                       | 12                         | 0    | 15    | 0  | 10    | 5                         | 0    | 10    | 0  | 0     | 10                         | 7:00AM                         |
|                                       | 19                         | 0    | 41    | 0  | 16    | 25                        | 0    | 44    | 0  | 30    | 14                         | 7:15AM                         |
|                                       | 29                         | 0    | 39    | 0  | 24    | 15                        | 0    | 51    | 0  | 29    | 22                         | 7:30AM                         |
| 3 15 0 <b>23</b> 0 <b>63</b>          | 8                          | 0    | 22    | 0  | 17    | 5                         | 0    | 18    | 0  | 7     | 11                         | 7:45AM                         |
| <b>3</b> 77 0 <b>145</b> 0 <b>385</b> | 68                         | 0    | 117   | 0  | 67    | 50                        | 0    | 123   | 0  | 66    | 57                         | Hourly Total                   |
| <b>8 0 17 0 47</b>                    | 9                          | 0    | 18    | 0  | 10    | 8                         | 0    | 12    | 0  | 3     | 9                          | 8:00AM                         |
| <b>6 8 0 14 0 40</b>                  | 6                          | 0    | 15    | 0  | 11    | 4                         | 0    | 11    | 0  | 5     | 6                          | 8:15AM                         |
| 5 16 0 <b>31</b> 0 <b>87</b>          | 15                         | 0    | 33    | 0  | 21    | 12                        | 0    | 23    | 0  | 8     | 15                         | Hourly Total                   |
|                                       | 15                         | 0    | 16    | 0  | 14    | 2                         | 0    | 25    | 0  | 4     | 21                         | 4:30PM                         |
| 8 0 <b>27</b> 0 <b>67</b>             | 19                         | 0    | 29    | 0  | 23    | 6                         | 0    | 11    | 0  | 5     | 6                          | 4:45PM                         |
| <b>26 0 60 0 141</b>                  | 34                         | 0    | 45    | 0  | 37    | 8                         | 0    | 36    | 0  | 9     | 27                         | Hourly Total                   |
| 3 16 0 <b>24</b> 0 <b>79</b>          | 8                          | 0    | 34    | 0  | 31    | 3                         | 0    | 21    | 0  | 1     | 20                         | 5:00PM                         |
| <b>3</b> 17 0 <b>30</b> 0 <b>63</b>   | 13                         | 0    | 23    | 0  | 23    | 0                         | 0    | 10    | 0  | 1     | 9                          | 5:15PM                         |
| 7 12 0 <b>29</b> 0 <b>66</b>          | 17                         | 0    | 22    | 0  | 18    | 4                         | 0    | 15    | 0  | 0     | 15                         | 5:30PM                         |
| 6 16 0 <b>22</b> 0 <b>47</b>          | 6                          | 0    | 12    | 0  | 11    | 1                         | 0    | 13    | 0  | 0     | 13                         | 5:45PM                         |
| 61 0 <b>105</b> 0 <b>255</b>          | 44                         | 0    | 91    | 0  | 83    | 8                         | 0    | 59    | 0  | 2     | 57                         | Hourly Total                   |
| 8 0 17 0 37                           | 9                          | 0    | 11    | 0  | 9     | 2                         | 0    | 9     | 0  | 1     | 8                          | 6:00PM                         |
| <b>5</b> 10 0 16 0 39                 | 6                          | 0    | 13    | 0  | 11    | 2                         | 0    | 10    | 0  | 3     | 7                          | 6:15PM                         |
| 5 18 0 <b>33</b> 0 <b>76</b>          | 15                         | 0    | 24    | 0  | 20    | 4                         | 0    | 19    | 0  | 4     | 15                         | Hourly Total                   |
| 5 214 0 <b>399</b> 0 <b>1006</b>      | 185 2                      | 0    | 323   | 0  | 237   | 86                        | 1    | 284   | 0  | 89    | 195                        | Total                          |
| 53.6% 0%                              | 46.4% 53.6                 | -    | -     | 0% | 73.4% | 26.6%                     | -    | -     | 0% | 31.3% | 68.7%                      | % Approach                     |
| 21.3% 0% <b>39.7%</b>                 | 18.4% 21.3                 | -    | 32.1% | 0% | 23.6% | 8.5%                      | -    | 28.2% | 0% | 8.8%  | 19.4%                      | % Total                        |
| 208 0 <b>389</b> - 948                | 181 2                      | -    | 301   | 0  | 235   | 66                        | -    | 258   | 0  | 68    | 190                        | Lights                         |
| 97.2% 0% <b>97.5%</b> - 94.2%         | 97.8% 97.2                 | -    | 93.2% | 0% | 99.2% | 76.7%                     | -    | 90.8% | 0% | 76.4% | 97.4%                      | % Lights                       |
| ) 2 0 <b>2</b> - 3                    | 0                          | -    | 0     | 0  | 0     | 0                         | -    | 1     | 0  | 0     | 1                          | Articulated Trucks             |
| 0.9% 0% <b>0.5%</b> - 0.3%            | 0% 0.9                     | -    | 0%    | 0% | 0%    | 0%                        | -    | 0.4%  | 0% | 0%    | 0.5%                       | % Articulated Trucks           |
| 4 0 <b>8</b> - 55                     | 4                          | -    | 22    | 0  | 2     | 20                        | -    | 25    | 0  | 21    | 4                          | Buses and Single-Unit Trucks   |
| 0 1.9% 0% <b>2.0%</b> - 5.5%          | 2.2% 1.9                   | -    | 6.8%  | 0% | 0.8%  | 23.3%                     | -    | 8.8%  | 0% | 23.6% | 2.1%                       | % Buses and Single-Unit Trucks |
| 0                                     | -                          | 0    | -     | -  | -     | -                         | 1    | -     | -  | -     | -                          | Pedestrians                    |
|                                       |                            | -    | -     | -  | -     | -                         | 100% | -     | -  | -     | -                          | % Pedestrians                  |
| 0                                     | -                          | 0    | -     | -  | -     | -                         | 0    | -     | -  | -     | -                          | Bicycles on Crosswalk          |
|                                       | · -                        | -    | -     | -  | -     | -                         | 0%   | -     | -  | -     | -                          | % Bicycles on Crosswalk        |

Bowie Street at Grand Avenue - TMC Wed Apr 21, 2021 Full Length (6:30 AM-8:30 AM, 4:30 PM-6:30 PM) All Classes (Lights, Articulated Trucks, Buses and Single-Unit Trucks, Pedestrians, Bicycles on Crosswalk) All Movements ID: 829767, Location: 30.062985, -94.802137 CJ Hensch Associates, hc. Provided by: C. J. Hensch & Associates Inc. 5215 Sycamore Ave., Pasadena, TX, 77503, US