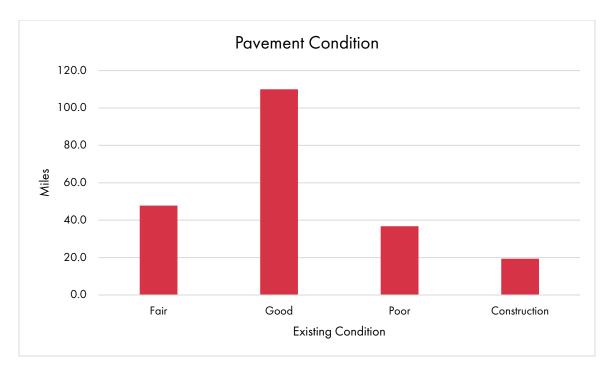

#### B. Pavement condition

Pavement condition was assessed in 4 categories such as Good, Fair, Poor, and Construction (for roadways under construction during site visit). Length of roadways under each category is shown in Table V-2 and Figure V-2.

|  | Table V-2: L | length of i | Roadway. | s by F | Pavement | Condition |
|--|--------------|-------------|----------|--------|----------|-----------|
|--|--------------|-------------|----------|--------|----------|-----------|

| Pavement Condition | Roadway Length (mi) |
|--------------------|---------------------|
| Good               | 110.0               |
| Fair               | 47.8                |
| Poor               | 36.8                |
| Construction       | 19.4                |

Figure V-2: Comparison of Roadways Length by Pavement Condition