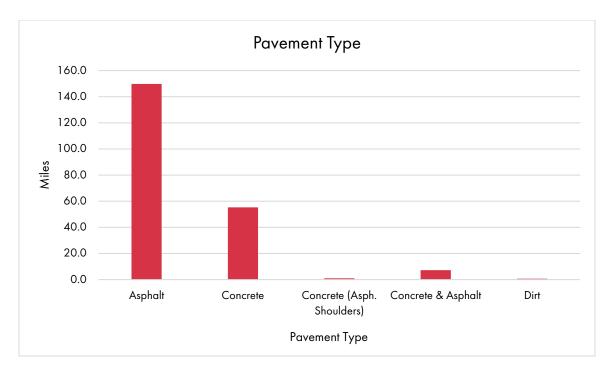

### A. Pavement Type

A review of the pavement type of the inventoried roadways revealed that majority of the roadways in Montgomery County Precinct 2 were asphalt roadways. A comparative summary of the length of roadways with different pavement types is shown in Table V-1 and Figure V-1.

| Pavement Type                | Roadway Length (mi) |
|------------------------------|---------------------|
| Asphalt                      | 149.8               |
| Concrete                     | 55.3                |
| Concrete (Asphalt Shoulders) | 1.0                 |
| Concrete & Asphalt           | 7.2                 |
| Dirt                         | 0.7                 |

Table V-1: Length of Roadways by Pavement Type

Figure V-1: Comparison of Roadways with Different Types of Pavement