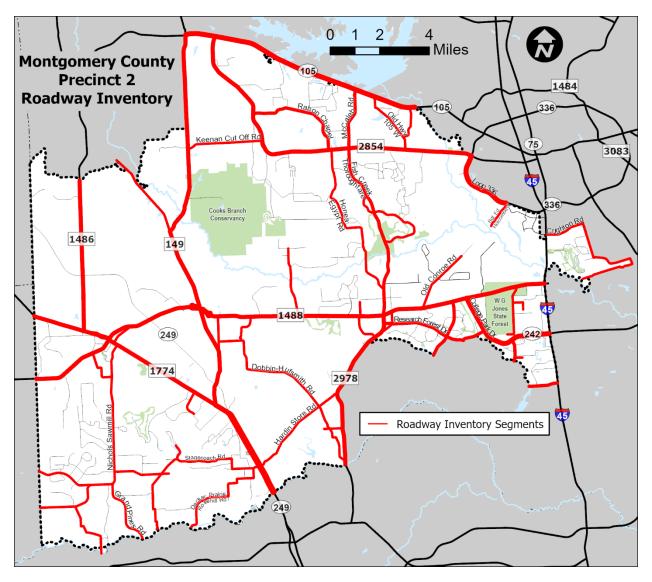

#### C. Site Visit

A site visit was performed to verify the preliminary data collected and carry out a comprehensive visual analysis of the existing conditions along the listed roadways. During the site visit, a total of 57 roadways were assessed with a combined length of approximately 214 miles. Figure II-1 shows the roadways that were assessed as part of developing the roadway inventory. Information collected during site visit include:

- Pavement condition
- Signing condition
- Pavement marking condition
- Drainage condition
- Notes and recommendations

Figure II-1: Inventoried Roadways in Montgomery County Precinct 2