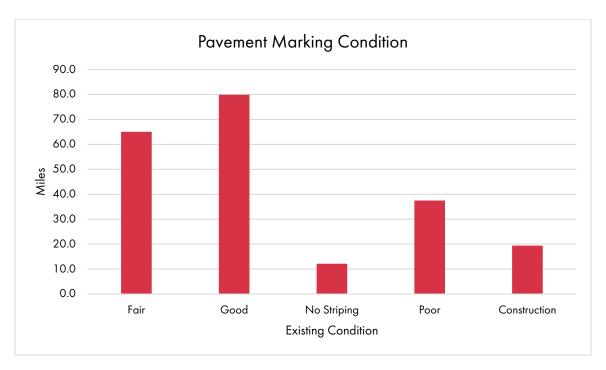

## C. Pavement Marking Condition

Pavement marking condition was assessed in 5 categories such as Good, Fair, Poor, No Striping, and Construction (for roadways under construction during site visit). Length of roadways under each category is shown in Table V-3 and Figure V-3.

| ngth ot Roadwo |  |  |
|----------------|--|--|
|                |  |  |
|                |  |  |
|                |  |  |

| Pavement Marking  Condition | Roadway Length (mi) |
|-----------------------------|---------------------|
| Good                        | 79.9                |
| Fair                        | 65.0                |
| Poor                        | 37.5                |
| No Striping                 | 12.1                |
| Construction                | 19.4                |

Figure V-3: Comparison of Roadway Length by Pavement Marking Condition