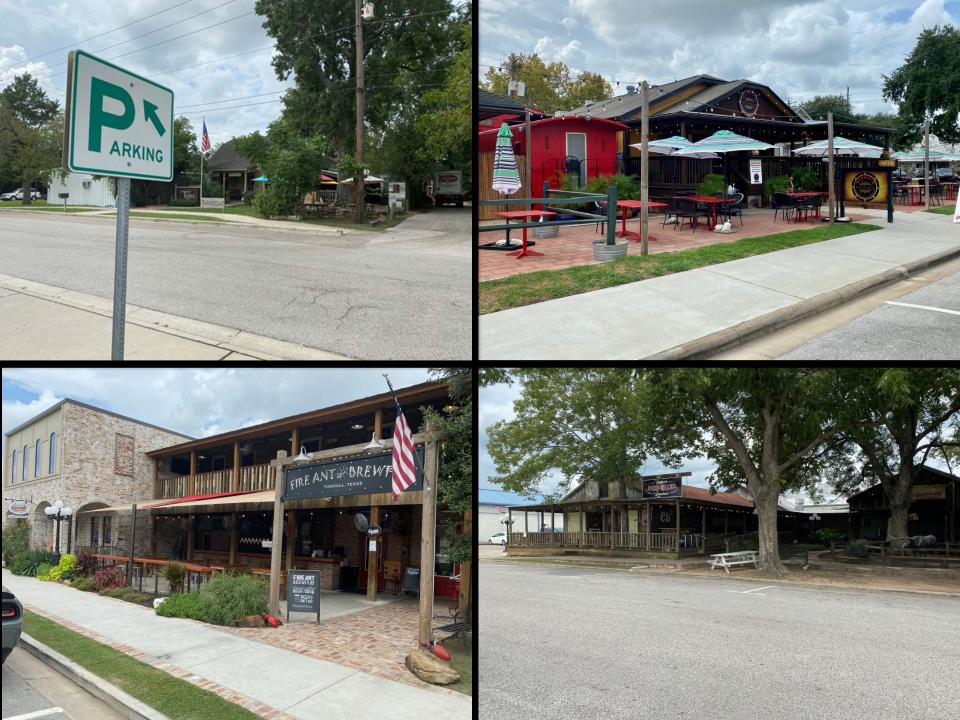

# Craig T. Meyers, PE, CFM Community Development Director City of Tomball













#### **Downtown Parking Overview**

- 372 public parking spaces at the time of the Study (2009)
- Study recommended adding <u>111</u> public parking spaces
- Removal of <u>76</u> public parking spaces along Main Street
- Addition of <u>263</u> public parking spaces
- <u>559</u> total public parking spaces (2020)

#### Alley Enhancements







Lessons learned

# Sidewalk Gaps



### Before

## After

## Parking Removal on Main Street

#### Before

#### After





## Stripe Parallel Parking



### Before

#### After

## Wayfinding



#### Craig T. Meyers, PE, CFM

#### **Community Development Director**

## City of Tomball

281.290.1412 cmeyers@tomballtx.gov