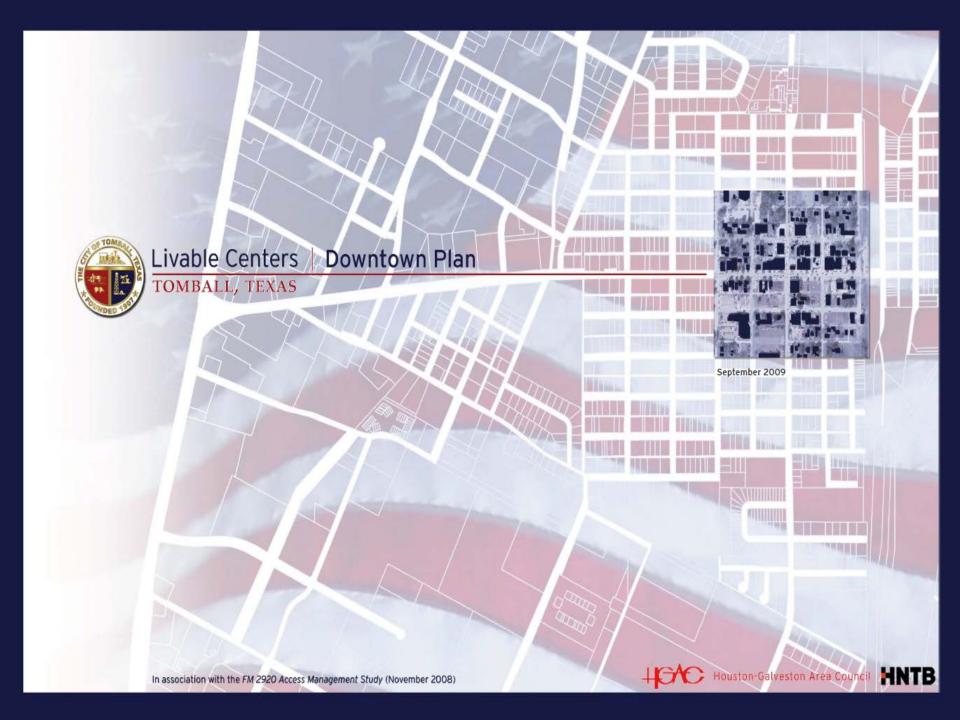

# Craig T. Meyers, PE, CFM Community Development Director City of Tomball













#### **Downtown Parking Overview**

- 372 public parking spaces at the time of the Study (2009)
- Study recommended adding <u>111</u> public parking spaces
- Removal of <u>76</u> public parking spaces along Main Street
- Addition of <u>263</u> public parking spaces
- <u>559</u> total public parking spaces (2020)

#### Alley Enhancements







Lessons learned

# Sidewalk Gaps



### Before

## After

## Parking Removal on Main Street

#### Before

#### After





## Stripe Parallel Parking



### Before

#### After

## Wayfinding



#### Craig T. Meyers, PE, CFM

#### **Community Development Director**

## City of Tomball

281.290.1412 cmeyers@tomballtx.gov