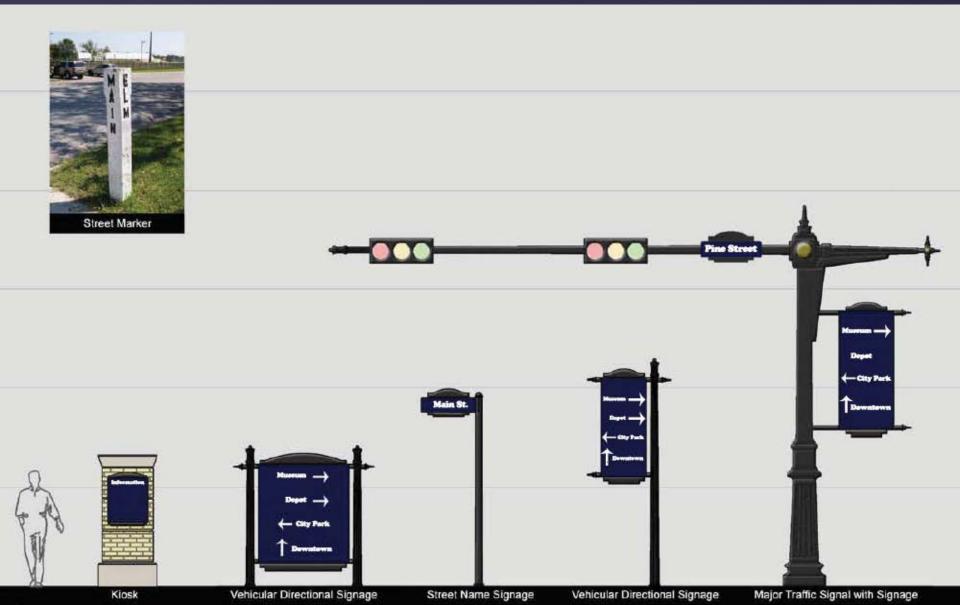

# Craig T. Meyers, PE, CFM Community Development Director City of Tomball













#### **Downtown Parking Overview**

- 372 public parking spaces at the time of the Study (2009)
- Study recommended adding <u>111</u> public parking spaces
- Removal of <u>76</u> public parking spaces along Main Street
- Addition of <u>263</u> public parking spaces
- <u>559</u> total public parking spaces (2020)

#### Alley Enhancements







Lessons learned

# Sidewalk Gaps



### Before

## After

## Parking Removal on Main Street

#### Before

#### After





## Stripe Parallel Parking



### Before

#### After

## Wayfinding



#### Craig T. Meyers, PE, CFM

#### **Community Development Director**

## City of Tomball

281.290.1412 cmeyers@tomballtx.gov