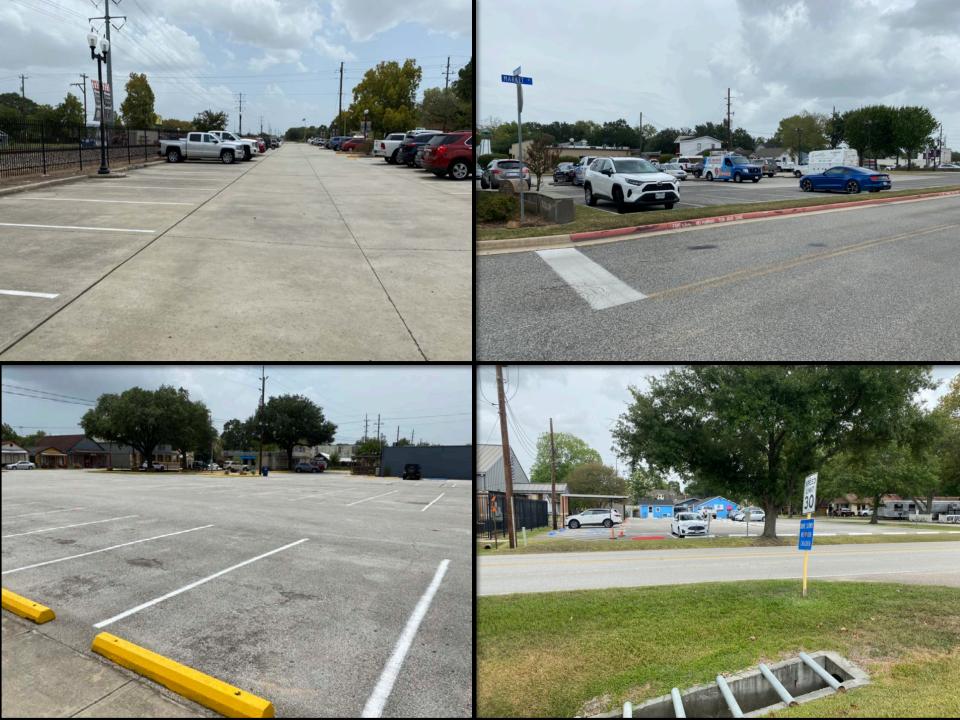

#### **Downtown Parking Overview**

- 372 public parking spaces at the time of the Study (2009)
- Study recommended adding <u>111</u> public parking spaces
- Removal of <u>76</u> public parking spaces along Main Street
- Addition of <u>263</u> public parking spaces
- <u>559</u> total public parking spaces (2020)