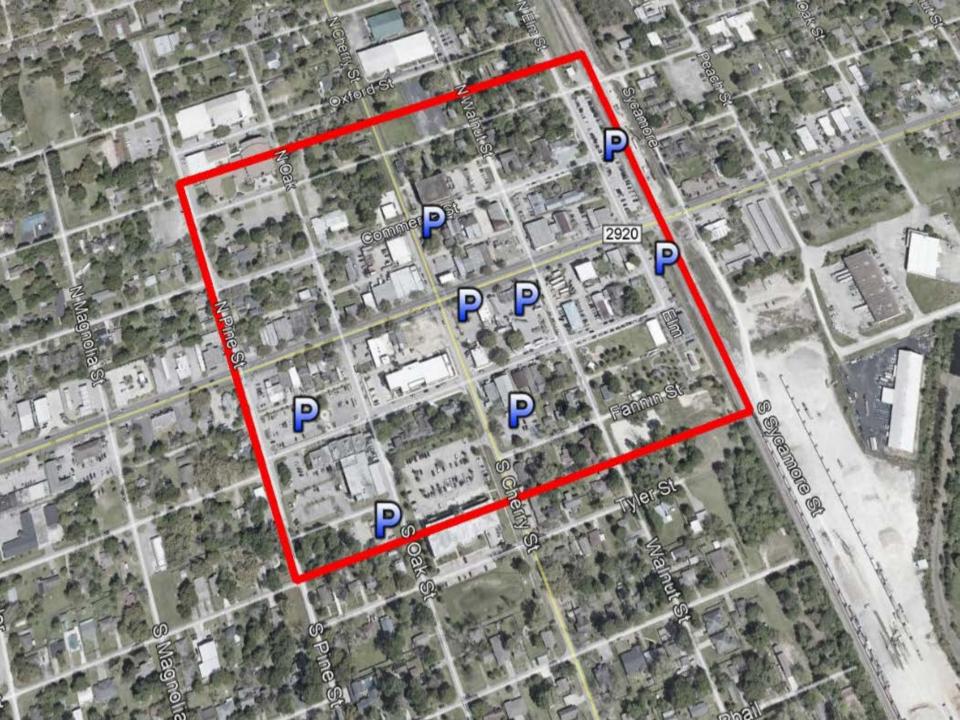

#### **Downtown Parking Overview**

- 372 public parking spaces at the time of the Study (2009)
- Study recommended adding <u>111</u> public parking spaces
- Removal of <u>76</u> public parking spaces along Main Street
- Addition of <u>263</u> public parking spaces
- <u>559</u> total public parking spaces (2020)