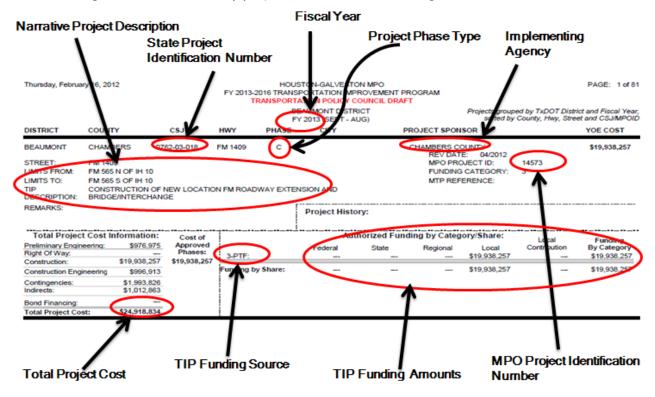

## **Project Listing**

The project listing in this chapter is provided in the format required by the Texas Department of Transportation (TxDOT) for inclusion in the Statewide TIP (STIP). The listing is organized by TxDOT District (Beaumont and Houston), and fiscal year. Under each fiscal year, projects are sorted by county, highway name, and identification number (CSJ or MPOID).

Below is a legend for how to find key project information in the listing:

#### Fiscal Year

Consistent with the State fiscal year, fiscal years in the 2075-2020 TIP begin on September 1st and continue through August 31st of the following year. For example, fiscal year 2017 begins September 1, 2016 and ends August 31, 2017.

Fiscal years are used in the TIP project listing to show the year in which funds are committed to a particular project or phase. All projects in 2017-2020 TIP are fiscally constrained and have identified funding commitments.

## **Total Project Cost**

In addition to the funding programmed in the 2017-2020 TIP, an estimate of total project cost is provided for each project. The total project cost estimate is provided to communicate the overall investment being made to the transportation system, and may reflect work that has already occurred or may occur after time period covered by the TIP.

Chapter 3 **3–5** 

This estimate reflects all facets of the project, including design and engineering costs, needed acquisition of rights-of-way or utility relocations, and construction contingencies.

### **Year-of-Expenditure (YOE)**

Funding and costs for all projects is shown in YOE (nominal) dollars, as opposed to current, or indexed, dollars (such as "2010").

#### **Statewide Programs**

The project listing also includes a list of statewide programs, often referred to as "Grouped CSJs". These programs that represent investments in categories of work (such as bridge replacement, safety, or landscaping) where individual projects are not considered to be regionally significant. These projects are exempt from conformity/regional emissions analysis and typically require limited environmental documentation (categorical exclusion).

These work types are typically programmed by TxDOT and are fiscally constrained at the statewide level. A current listing of individual projects under these Statewide Programs is provided for information in Appendix J.