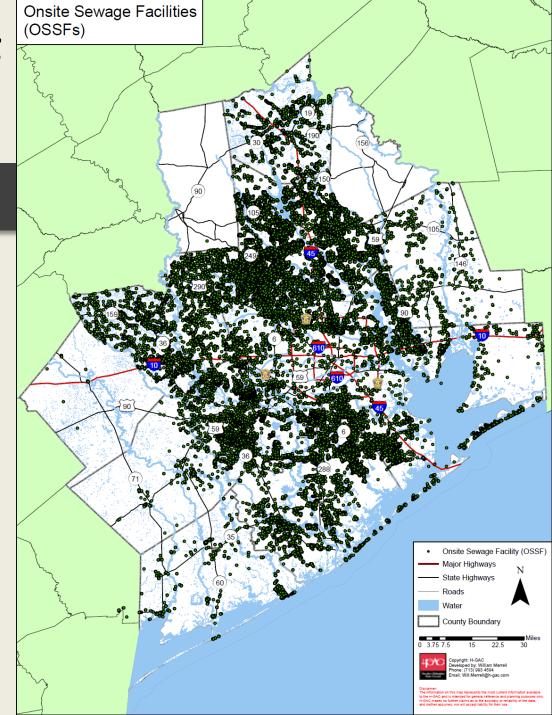

# Critical Need

- Identified as Sources of Bacteria/Pathogens and Nutrients
- Estimated 2 Million OSSFs in Texas
- H-GAC Region Estimation: 300,000+ or 15% of all OSSFs
- Permitting Process 1989

# Permitted OSSF Locations

- 107,986
  Records
  Collected
- 73,870
  Records
  Identified
- 34,116
  Records
  Remaining

# H-GAC OSSF Database Update

- 73,870
  Permit
  Locations
  Originally
  Identified
- 7,994 Added in October
- 81,864 Total in Permits Database

Analysis to Identify Potential Unpermitted, Grandfathered, and/or Undocumented Residential Septic Systems