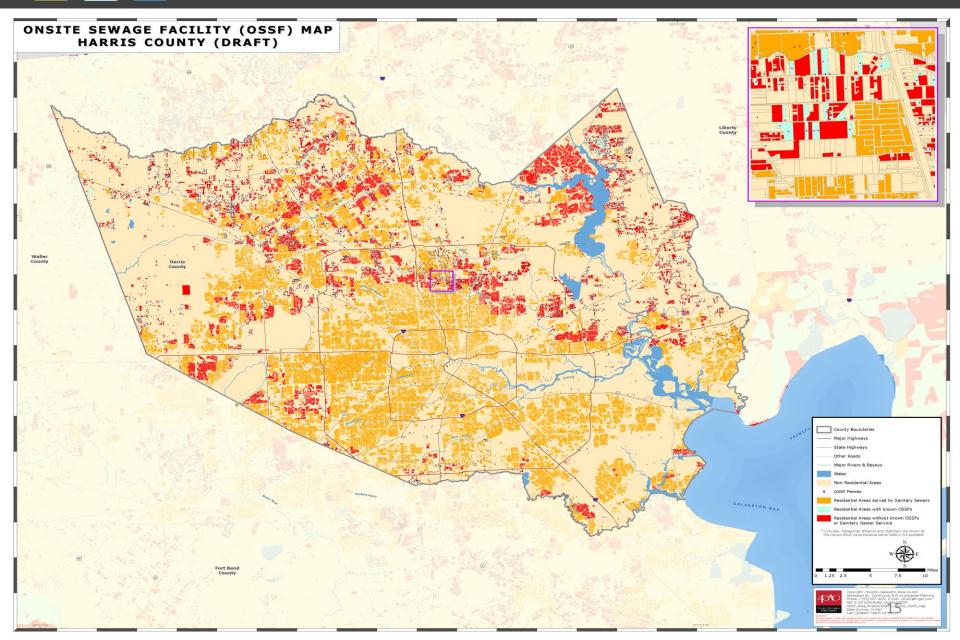

# Permitted OSSF Locations

- 107,986
  Records
  Collected
- 73,870
  Records
  Identified
- 34,116
  Records
  Remaining

# H-GAC OSSF Database Update

- 73,870
  Permit
  Locations
  Originally
  Identified
- 7,994 Added in October
- 81,864 Total in Permits Database

Analysis to Identify Potential Unpermitted, Grandfathered, and/or Undocumented Residential Septic Systems