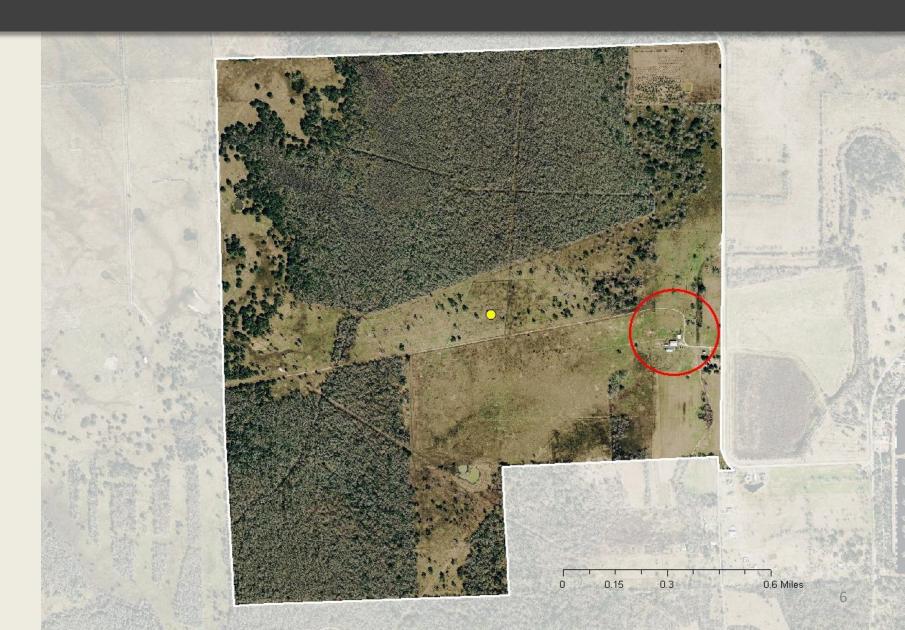

### Onsite Sewage Facility (OSSF) Mapping Project Update

#### Will Merrell







# Critical Need

- Identified as Sources of Bacteria/Pathogens and Nutrients
- Estimated 2 Million OSSFs in Texas
- H-GAC Region Estimation: 300,000+ or 15% of all OSSFs
- Permitting Process 1989



# Permitted OSSF Locations

- 107,986
  Records
  Collected
- 73,870
  Records
  Identified
- 34,116
  Records
  Remaining



#### Limitations of Address Matching: Street Address Points and Parcel ID Centroids



### Limitations of Address Matching



### Limitations of Address Matching



# Implementing GPS



- Precision and Accuracy
- Eliminating "Lost" Records
- Using TCEQ OPP 8.12
  Standards
  - Receiver Procurement
  - Training





- Garmin eTrex Vista H
- High-Sensitivity GPS
  Unit
- 24 MB Internal Storage
- USB for Electronic
  Storage







Brazoria, Chambers, Fort Bend, Galveston, Liberty, Montgomery, Walker, Waller, and Wharton currently participating







# H-GAC OSSF Database Update

- 73,870
  Permit
  Locations
  Originally
  Identified
- 7,994 Added in October
- 81,864 Total in Permits Database



Analysis to Identify Potential Unpermitted, Grandfathered, and/or Undocumented Residential Septic Systems











#### **OSSF Web Application**

## Ongoing and Future Endeavors



- Expanding Permit Geodatabase
- Collecting Complaint and Failure OSSF Data