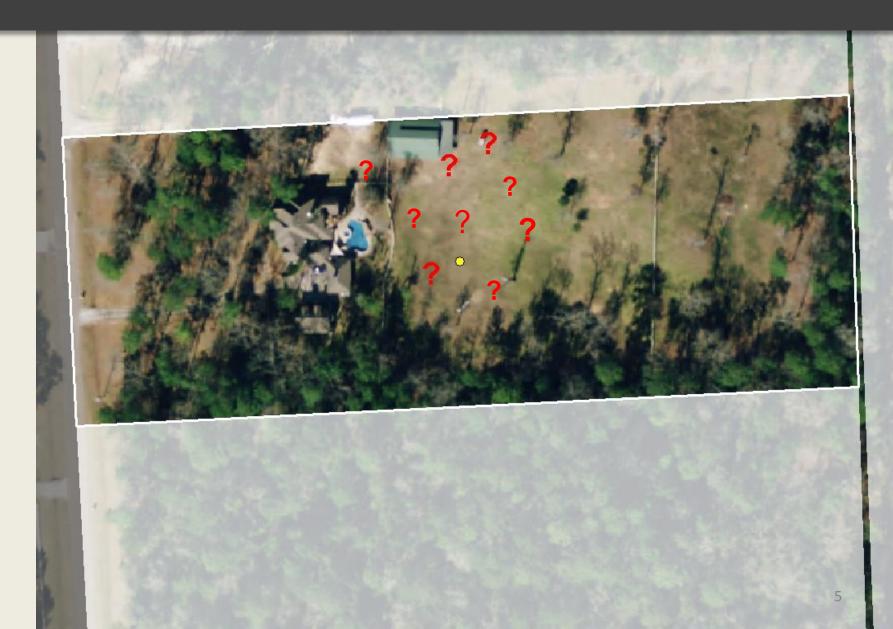

### Onsite Sewage Facility (OSSF) Mapping Project Update

#### Will Merrell







# Critical Need

- Identified as Sources of Bacteria/Pathogens and Nutrients
- Estimated 2 Million OSSFs in Texas
- H-GAC Region Estimation: 300,000+ or 15% of all OSSFs
- Permitting Process 1989



# Permitted OSSF Locations

- 107,986
  Records
  Collected
- 73,870
  Records
  Identified
- 34,116
  Records
  Remaining



#### Limitations of Address Matching: Street Address Points and Parcel ID Centroids



### Limitations of Address Matching



### Limitations of Address Matching



# Implementing GPS



- Precision and Accuracy
- Eliminating "Lost" Records
- Using TCEQ OPP 8.12
  Standards
  - Receiver Procurement
  - Training





- Garmin eTrex Vista H
- High-Sensitivity GPS
  Unit
- 24 MB Internal Storage
- USB for Electronic
  Storage







Brazoria, Chambers, Fort Bend, Galveston, Liberty, Montgomery, Walker, Waller, and Wharton currently participating







# H-GAC OSSF Database Update

- 73,870
  Permit
  Locations
  Originally
  Identified
- 7,994 Added in October
- 81,864 Total in Permits Database



Analysis to Identify Potential Unpermitted, Grandfathered, and/or Undocumented Residential Septic Systems











#### **OSSF Web Application**

## Ongoing and Future Endeavors



- Expanding Permit Geodatabase
- Col