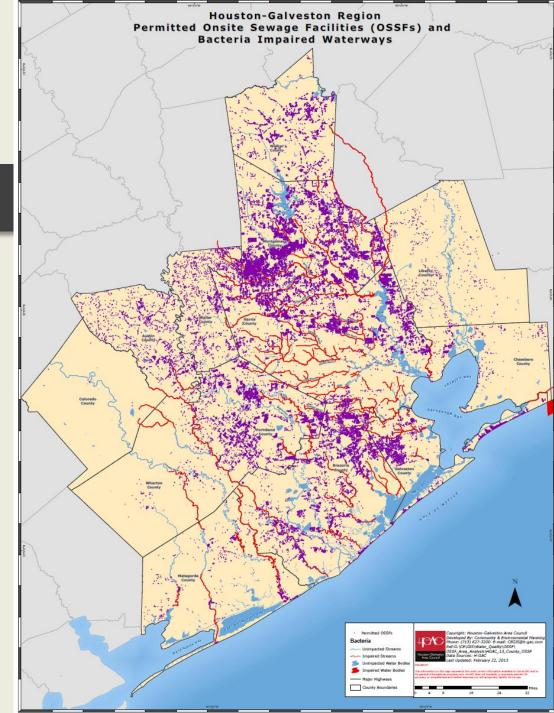

# Critical Need

- Identified as Sources of Bacteria/Pathogens and Nutrients
- Estimated 2 Million OSSFs in Texas
- H-GAC Region Estimation: 300,000+ or 15% of all OSSFs
- Permitting Process 1989