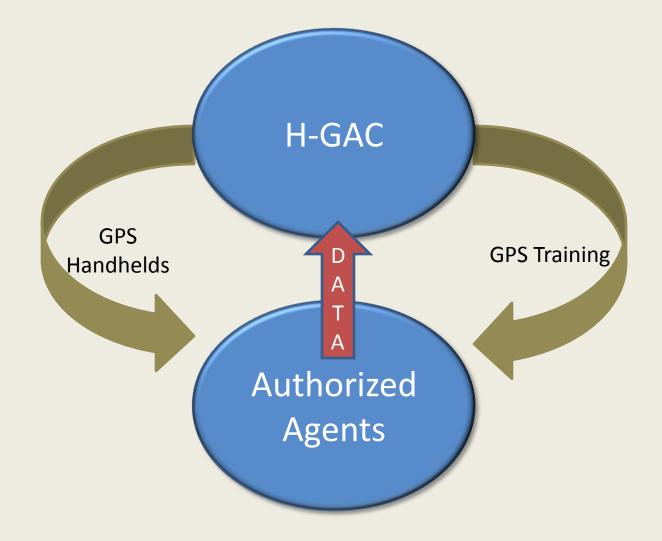

# Implementing GPS

- Precision and Accuracy
- Eliminating "Lost" Records
- Using TCEQ OPP 8.12
  Standards
  - Receiver Procurement
  - Training

- Garmin eTrex Vista H
- High-Sensitivity GPS
  Unit
- 24 MB Internal Storage
- USB for Electronic
  Storage