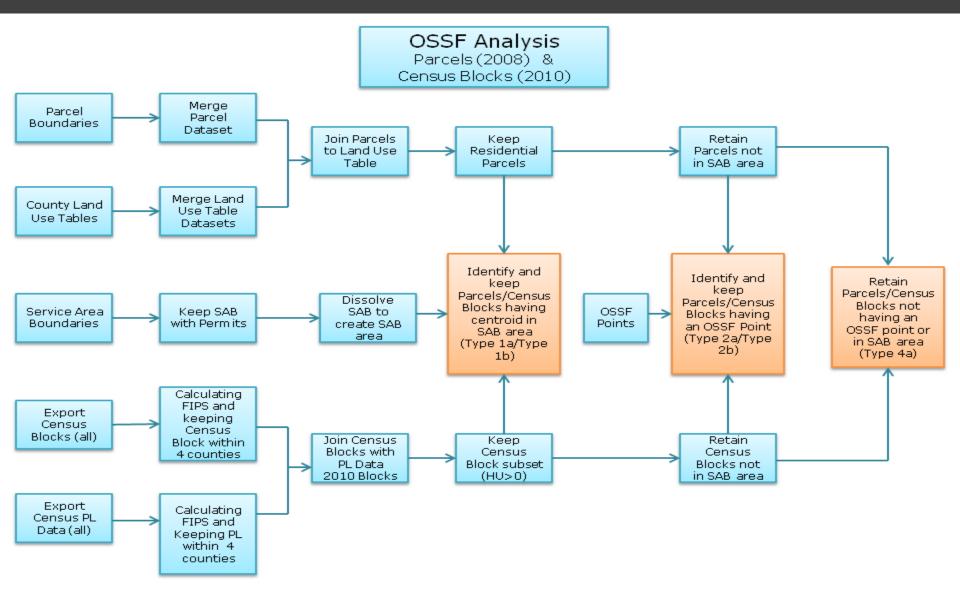

# H-GAC OSSF Database Update

- 73,870
  Permit
  Locations
  Originally
  Identified
- 7,994 Added in October
- 81,864 Total in Permits Database

Analysis to Identify Potential Unpermitted, Grandfathered, and/or Undocumented Residential Septic Systems