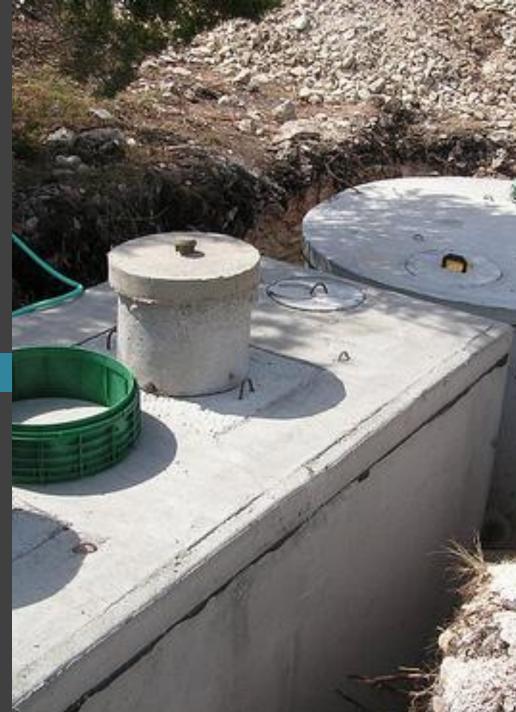

# Critical Need

- Identified as Sources of Bacteria/Pathogens and Nutrients
- Estimated 2 Million OSSFs in Texas
- H-GAC Region Estimation: 300,000+ or 15% of all OSSFs
- Permitting Process 1989

# Implementing GPS

- Precision and Accuracy
- Eliminating "Lost" Records
- Using TCEQ OPP 8.12
  Standards
  - Receiver Procurement
  - Training

- Garmin eTrex Vista H
- High-Sensitivity GPS
  Unit
- 24 MB Internal Storage
- USB for Electronic
  Storage