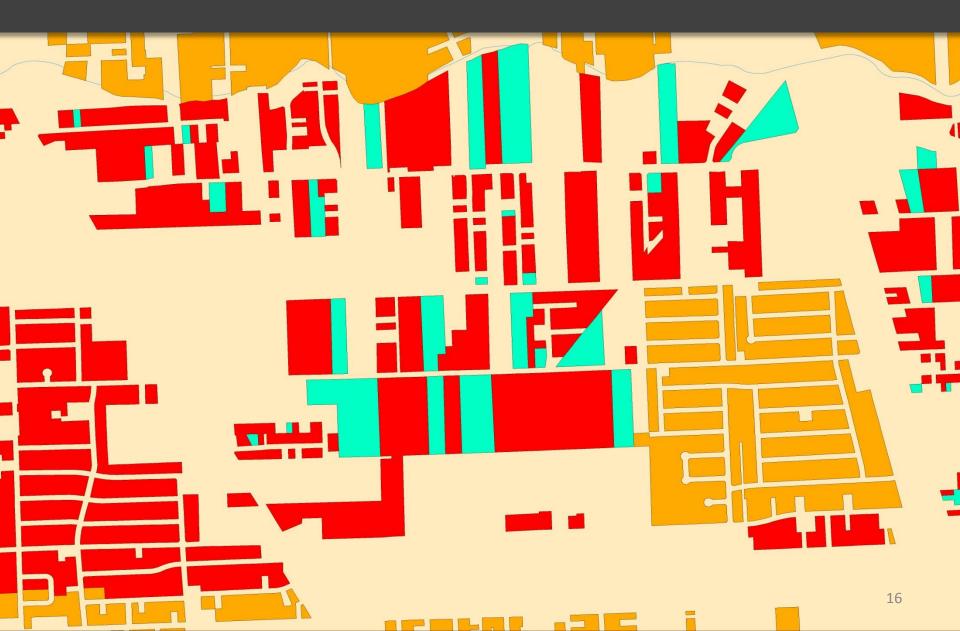

#### Limitations of Address Matching: Street Address Points and Parcel ID Centroids

### Limitations of Address Matching