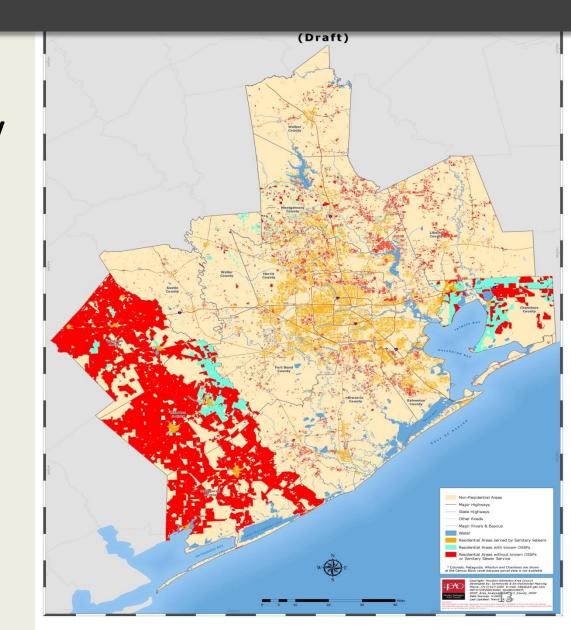

# H-GAC OSSF Database Update

- 73,870
  Permit
  Locations
  Originally
  Identified
- 7,994 Added in October
- 81,864 Total in Permits Database

Analysis to Identify Potential Unpermitted, Grandfathered, and/or Undocumented Residential Septic Systems