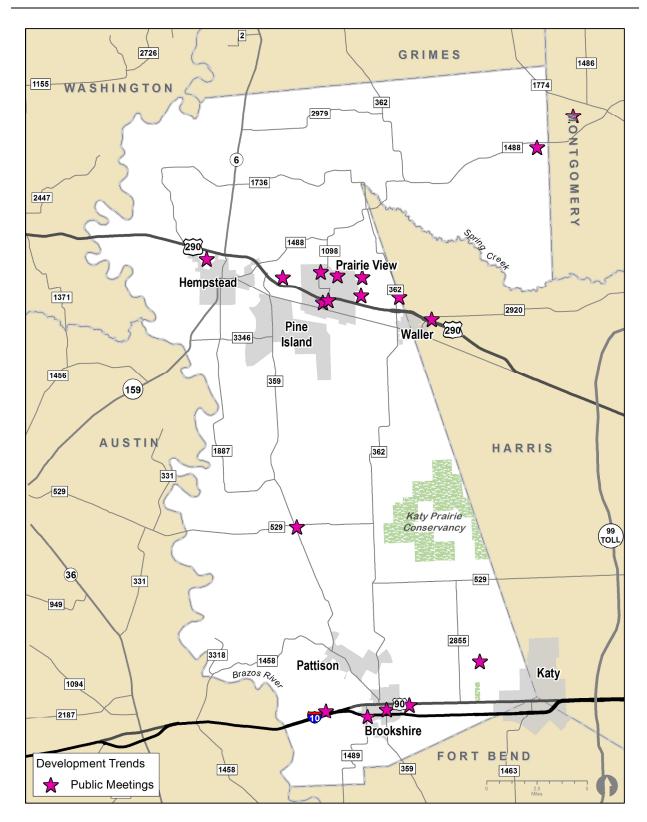

#### **Activity Maps Summary**

During the public meeting, three activity maps were laid out on tables with markers and sticky notes available for the public to use, promoting an interactive session to document area of concerns, development, and preferred bike routes. The public input regarding future developments, preferred bike routes and transportation needs are summarized below.

#### **Developments**

Future developments identified from public input include:

- Gas station at FM 529 and FM 359
- Gas station at US 290 and University Drive
- Gas station at I-10 and FM 1489
- Apartment near PVAM
- 60 acres shopping center near PVAM
- Commercial development along US 290 between FM 1488 and Liendo Parkway
- 500 homes residential development south of FM 1488 near Montgomery County Line
- New county facility at US 90 east of Brookshire
- New market at FM 359 and 7th Street
- New fam wedding venue at Morton Road and Schlipf Road

Figure 1 depicts the locations of these identified developments.

Figure 1: Identified Developments from Public Meeting