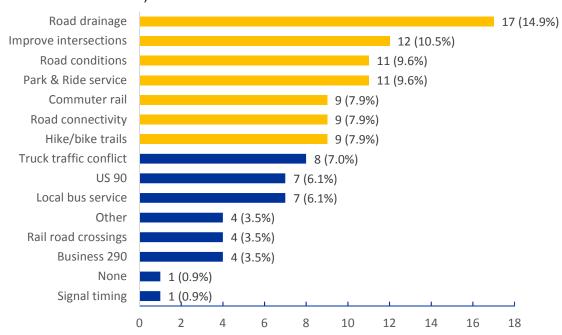

#### 7. What are three (3) transportation improvements would you like to see addressed?

A total of 114 improvements were identified from the responses. The top 5 improvements identified related to transportation were improvements for roadway drainage, intersections, roadway pavement condition, and public transit service improvement (park and ride service and commuter rail service).

Transportation improvements identified as 'Other':

| 36A                                    | 1 |
|----------------------------------------|---|
| Flooding on FM 1098                    | 1 |
| Bike lanes                             | 1 |
| Straighten and widen FM 359 and FM 362 | 1 |