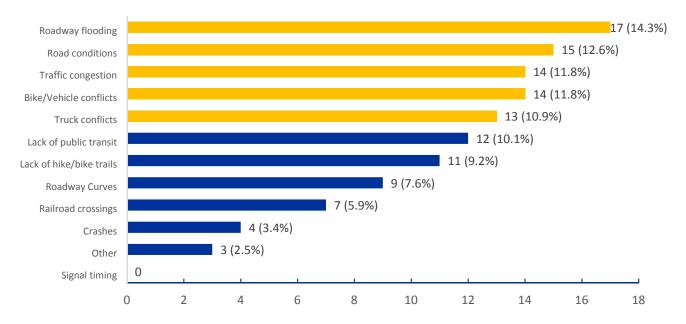

#### 6. What do you think are the most serious transportation problems in Waller County?

A total of 119 issues were identified from the responses. The top 5 areas of concern identified were roadway flooding, roadway pavement conditions, traffic congestion, truck conflicts, and bike traffic conflict with auto traffic on roadways.