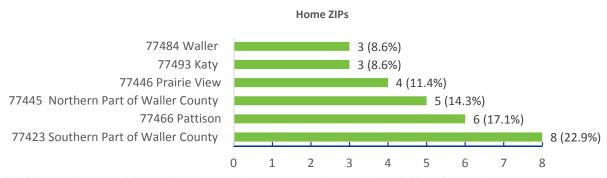

#### Home ZIPs

A total of 36 responders provided valid home ZIPs, where 29 responders reside in Waller County and the remaining 7 live in Cypress, Spring and Houston.

(77027, 77077, 77084, 77379, 77429, 77447, and 77450 each listed once.)