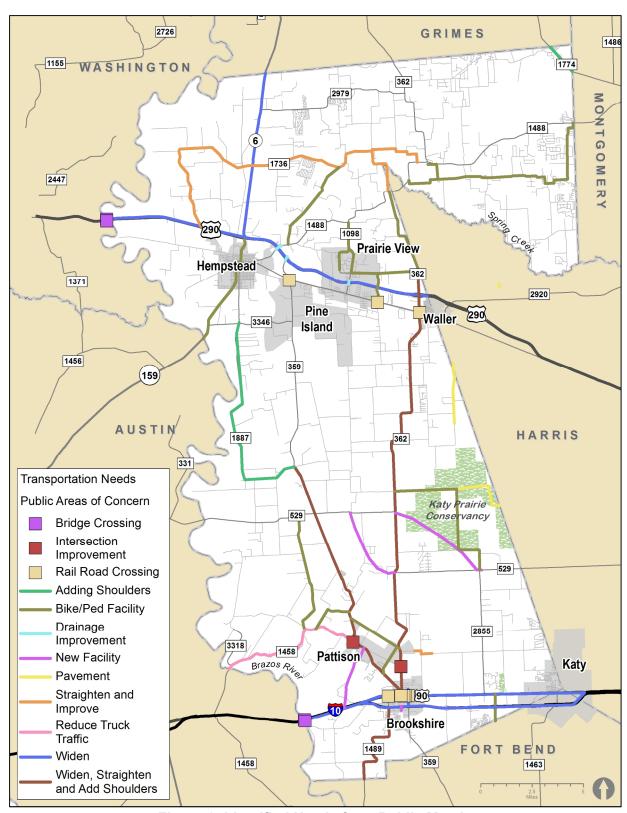

#### **Identified Transportation Needs**

In addition to the bike routes, other transportation needs were also identified from the public during the public meeting. These needs covered various components of the existing transportation network. **Table 1** and **Figure 2** described the identified needs by type and location.

**Table 1: Identified Needs from Public Meeting** 

| NEEDS TYPE                                     | Location                                                                                                                                                                                                                          |
|------------------------------------------------|-----------------------------------------------------------------------------------------------------------------------------------------------------------------------------------------------------------------------------------|
| Widen, Straighten, Add<br>Shoulders            | FM 359; FM 362; FM 1489                                                                                                                                                                                                           |
| Widen                                          | SH 6 from US 290 to north county line; US 290, US 90 and I-10 segments within Waller County                                                                                                                                       |
| New Facility                                   | Bains Street extension from I-10 to 11th Street; New facility connecting Pattison from 2nd Street to I-10; Reroute FM 529                                                                                                         |
| Drainage Improvement                           | US 290 at FM 1488; US 290 at University Dr; US 290 at FM 359                                                                                                                                                                      |
| Pavement                                       | Barry Lane from lmh of Road to south terminus; Hebert Road from FM 362 to east county Line; Mathis Road from Snake Creek to east county Line                                                                                      |
| Straighten and Improve                         | Morton Road at Neuman Rd, FM 1736 from FM 290 to FM 362; Giboney Road from FM 1736 to FM 362                                                                                                                                      |
| Add Shoulders                                  | FM 1774 segments within Waller County; FM 1887 from FM 3346 FM 359                                                                                                                                                                |
| Reduce Truck Traffic                           | FM 1458 from FM 359 to west county line; SH 159 from SH 6 to west county line                                                                                                                                                     |
| Bridge Crossing                                | US 290 FR at Brazos River; I-10 FR at Brazos River                                                                                                                                                                                |
| Grade Separation at Rail<br>Road (RR) Crossing | James R Muse Pkwy at RR crossing; FM 362 at RR crossing; FM 359 at RR crossing; Waller Avenue at RR crossing; Cooper Street at RR crossing; Otto Street at RR crossing; Baines Street at RR crossing; Koomey Road at RR crossing; |
| Intersection Improvement                       | FM 359 at FM 1458; FM 362 at Royal Road                                                                                                                                                                                           |

Figure 2: Identified Needs from Public Meeting

**APPENDIX A: NOTIFICATIONS** 