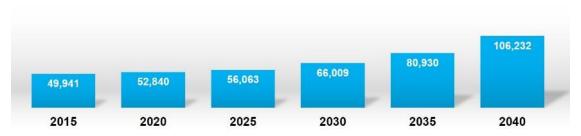

ed demographic data of household population and employment within Waller County to understand the potential impact on travel mobility.

### HOUSEHOLD POPULATION GROWTH

"Household Population" is defined by the U.S. Census Bureau as the population living in occupied housing units; this excludes populations living in "Group Quarters" such as nursing facilities, prisons and jails, dormitories, and homeless shelters.

According to the H-GAC regional growth forecast, Waller County will have an increase in household population by 176% from 39, 500 persons in 2010 to 106, 232 persons in 2040 (**Figure B-6**).

#### **EMPLOYMENT GROWTH**

According to H-GAC regional growth forecast, Waller County's employment is projected to increase by 41% from 21,052 in 2010 to 29,096 in 2040 (**Figure B-7**).



**Figure B-6: Waller County Household Population Growth** 



**Figure B-7: Waller County Employment Growth** 

# Appendix C

WALLER COUNTY GROWTH MATRIX

# Waller County Growth Metrics

Revision 5-October 15, 2018 FINAL

Local communities desire population and economic growth. Such growth brings increased tax revenue, economic prosperity, social diversity, and increased services and amenities. With proper planning the challenges that come with growth, such as traffic congestion, housing shortages, and strains on local services and schools, can be minimized or eliminated.

Community growth typically happens incrementally over time, so it is hard to anticipate the demand growth will create on existing facilities and services. Likewise, because local governments deal with land development