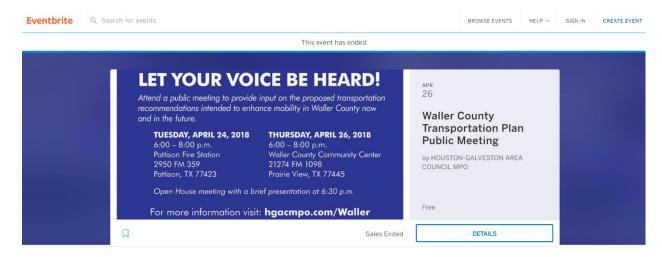

#### **LET YOUR VOICE BE HEARD!**

Attend a public meeting to share your transportation issues and ideas on existing and future road, transit, cycling and pedestrian needs.

Waller County is a rapidly growing part of the greater Houston-Galveston region in terms of population and employment. To accommodate this growth, Waller County along with the cities of Brookshire, Hempstead, Katy, Pattison, Prairie View and Waller, the Texas Department of Transportation, and the Houston-Galveston Area Council (H-GAC) are working together to identify and analyze the transportation issues in Waller County.

The 18-month study will produce a transportation plan that recommends projects to improve access to jobs, homes, and services now and in the future.

The meeting is a come and go open house. English and Spanish speakers will be available to gather input and answer questions.

For more information visit: hgacmpo.com/Waller