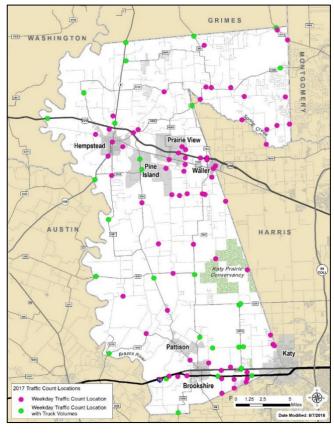

traffic count data was collected at 100 locations in April 2017 on a variety of roadway types including Farm-to-Market (FM) roads, State Highways (SH), United State Highways (US), Interstate Highways (IH), and local roads (Figure B-1). The weekday traffic counts were collected using tubes and traffic cameras. The weekday traffic counts provided updated information on the status of traffic conditions across Waller County and a baseline assessment of the impacts of recent developments on traffic conditions.

Of the 100 count locations, 30 locations collected class counts which provided data on truck volumes. Figure B-2 presents the percent of trucks of total weekday daily traffic. The truck data were supplemented with the H-GAC Regional Travel Demand Model data for the other 70 locations.



Figure B-1: Weekday 2017 Traffic Count Locations



Figure B-2: 2017 Percent of weekday truck traffic.

### GAME DAY AND WEEKEND TRAFFIC COUNTS

The steering committee identified severe congestion in September, October and November when Prairie View A&M University (PVAMU), Texas A&M University (TAMU), University of Texas (UT) and Baylor University (BU) are having home football games. To assess the impact of special events on traffic congestion, traffic counts were collected on US 290, SH 6, and other roads providing access to PVAMU.

Traffic counts were taken at 19 locations on gameday (October 28, 2017) and non-gameday October 14, 2018) weekends for a 24-hour period (**Figure B-3**). The traffic counts were taken by video counts at two locations and



Figure B-3: Gameday and Weekend 20