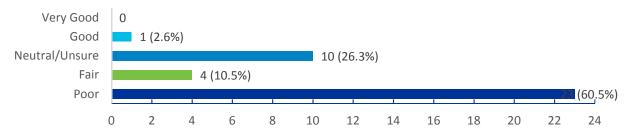

#### 5. How would you rate the following in Waller County?

A total of 42 responders answered this question. Approximately 17% of responders indicated existing roadways within Waller County were in poor condition. More than 60% of responders indicated that sidewalks and bike lanes were either in poor condition or missing. Over 10% of responders considered traffic signals as an issue for Waller County. About 5% of responders considered traffic congestion as a mobility issues for Waller County.

#### Bicycle Lanes/Paths