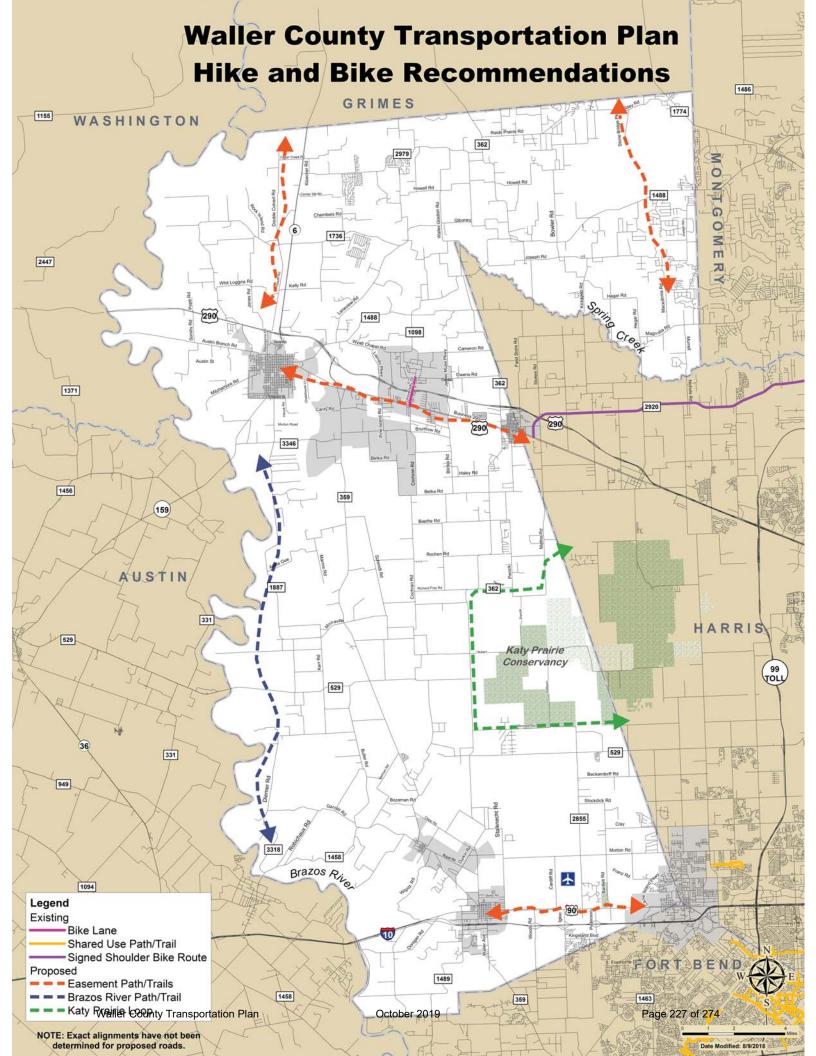

#### **Preferred Bike Routes**

During the public meeting, the public was encouraged to mark the preferred bike routes on the activity map. Based on the public input, the recommended area for bike routes are depicted in **Figure 2** and listed as follows:

- Neiman Road from FM 1458 to Bozeman Lane;
- Bozeman Lane from Neiman Road to FM 359;
- Buller Road from FM 529 to FM 1458;
- Clapp Road from FM 359 to FM 362;
- Durkin Road from FM 359 to Clapp road;
- Field Store Road from Bunting road to Joseph road;
- FM 1098 around campus;
- FM 1736 from FM 290 to FM 1488;
- FM 362 along the County border;
- Owens Road from University Dr. to FM 362;
- Pederson Road from US 90to Peterson Road;
- University Drive from Owens Road to FM 1098;
- Morrison Road Hebert from Freeman Road to Pattison Road;
- Pattison Road from Morrison Road to Hebert Road:
- Herbert Road from Pattison Road to FM 362;
- James Muse Pkwy from Hempstead Rd to Owens Rd;
- Joseph Road from FM 1488 to FM 362;
- Laneview from FM 1488 to FM 1736;
- SH 159 from SH 6 to West County Line

#### **Identified Transportation Needs**

In addition to the bike routes, other transportation needs were also identified from the public during the public meeting. These needs covered various components of the existing transportation network. **Table 1** and **Figure 2** described the identified needs by type and location.

**Table 1: Identified Needs from Public Meeting** 

| NEEDS TYPE                                     | Location                                                                                                                                                                                                                          |
|------------------------------------------------|-----------------------------------------------------------------------------------------------------------------------------------------------------------------------------------------------------------------------------------|
| Widen, Straighten, Add<br>Shoulders            | FM 359; FM 362; FM 1489                                                                                                                                                                                                           |
| Widen                                          | SH 6 from US 290 to north county line; US 290, US 90 and I-10 segments within Waller County                                                                                                                                       |
| New Facility                                   | Bains Street extension from I-10 to 11th Street; New facility connecting Pattison from 2nd Street to I-10; Reroute FM 529                                                                                                         |
| Drainage Improvement                           | US 290 at FM 1488; US 290 at University Dr; US 290 at FM 359                                                                                                                                                                      |
| Pavement                                       | Barry Lane from lmh of Road to south terminus; Hebert Road from FM 362 to east county Line; Mathis Road from Snake Creek to east county Line                                                                                      |
| Straighten and Improve                         | Morton Road at Neuman Rd, FM 1736 from FM 290 to FM 362; Giboney Road from FM 1736 to FM 362                                                                                                                                      |
| Add Shoulders                                  | FM 1774 segments within Waller County; FM 1887 from FM 3346 FM 359                                                                                                                                                                |
| Reduce Truck Traffic                           | FM 1458 from FM 359 to west county line; SH 159 from SH 6 to west county line                                                                                                                                                     |
| Bridge Crossing                                | US 290 FR at Brazos River; I-10 FR at Brazos River                                                                                                                                                                                |
| Grade Separation at Rail<br>Road (RR) Crossing | James R Muse Pkwy at RR crossing; FM 362 at RR crossing; FM 359 at RR crossing; Waller Avenue at RR crossing; Cooper Street at RR crossing; Otto Street at RR crossing; Baines Street at RR crossing; Koomey Road at RR crossing; |
| Intersection Improvement                       | FM 359 at FM 1458; FM 362 at Royal Road                                                                                                                                                                                           |

Figure 2: Identified Needs from Public Meeting

**APPENDIX A: NOTIFICATIONS** 