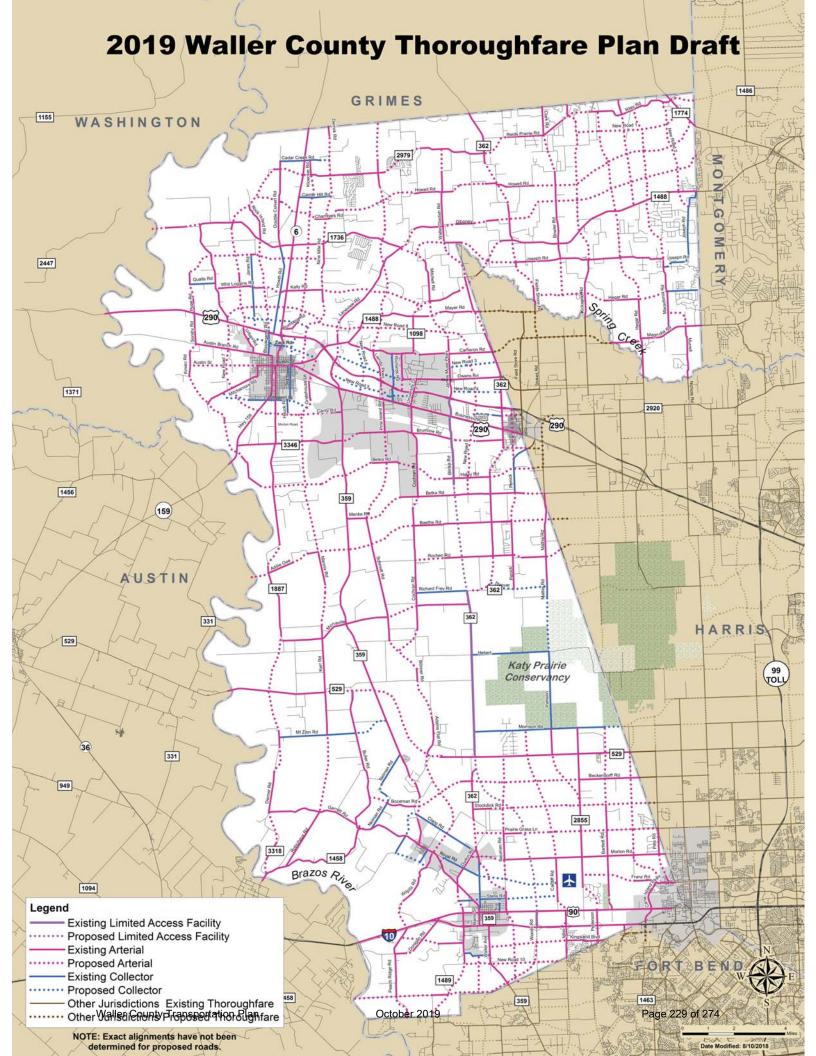

**Table 1: Identified Needs from Public Meeting** 

| NEEDS TYPE                                     | Location                                                                                                                                                                                                                          |
|------------------------------------------------|-----------------------------------------------------------------------------------------------------------------------------------------------------------------------------------------------------------------------------------|
| Widen, Straighten, Add<br>Shoulders            | FM 359; FM 362; FM 1489                                                                                                                                                                                                           |
| Widen                                          | SH 6 from US 290 to north county line; US 290, US 90 and I-10 segments within Waller County                                                                                                                                       |
| New Facility                                   | Bains Street extension from I-10 to 11th Street; New facility connecting Pattison from 2nd Street to I-10; Reroute FM 529                                                                                                         |
| Drainage Improvement                           | US 290 at FM 1488; US 290 at University Dr; US 290 at FM 359                                                                                                                                                                      |
| Pavement                                       | Barry Lane from lmh of Road to south terminus; Hebert Road from FM 362 to east county Line; Mathis Road from Snake Creek to east county Line                                                                                      |
| Straighten and Improve                         | Morton Road at Neuman Rd, FM 1736 from FM 290 to FM 362; Giboney Road from FM 1736 to FM 362                                                                                                                                      |
| Add Shoulders                                  | FM 1774 segments within Waller County; FM 1887 from FM 3346 FM 359                                                                                                                                                                |
| Reduce Truck Traffic                           | FM 1458 from FM 359 to west county line; SH 159 from SH 6 to west county line                                                                                                                                                     |
| Bridge Crossing                                | US 290 FR at Brazos River; I-10 FR at Brazos River                                                                                                                                                                                |
| Grade Separation at Rail<br>Road (RR) Crossing | James R Muse Pkwy at RR crossing; FM 362 at RR crossing; FM 359 at RR crossing; Waller Avenue at RR crossing; Cooper Street at RR crossing; Otto Street at RR crossing; Baines Street at RR crossing; Koomey Road at RR crossing; |
| Intersection Improvement                       | FM 359 at FM 1458; FM 362 at Royal Road                                                                                                                                                                                           |

Figure 2: Identified Needs from Public Meeting

**APPENDIX A: NOTIFICATIONS** 