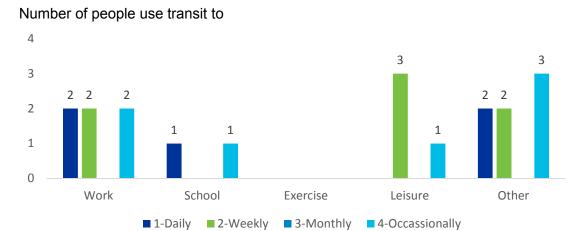

#### 4. How often do you currently bike, walk and/or use transit?

A total of 18 responders answered this question. Among the 18 responders, none of them used biking as a mode to work or school. Instead, the major purpose of biking trips was recreational exercise on a weekly basis.

A total of 18 responders indicated walking as an alternative mode. Similar to biking, none of these responders walked to work or school. Instead, the major purpose of walking trips was recreational exercise. Trip frequency varied from daily to occasionally.

A total of 19 responders indicated public transit as an alternative mode and 40% of these responders took transit to work or school. The remaining 60% of responders used public transit to access recreation centers, stores, parks or doctor offices. Trip frequency varied from daily to occasionally.