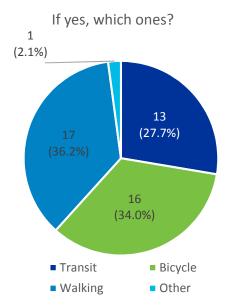

#### 3. Are alternative modes of transportation (i.e. walking, biking) important to you?

A total of 41 responders answered this question. Of the 41 responders, 27 (65%) indicated that alternative modes of transportation were important to their daily life and the three alternative modes (transit, walking and biking) were equally important to them.