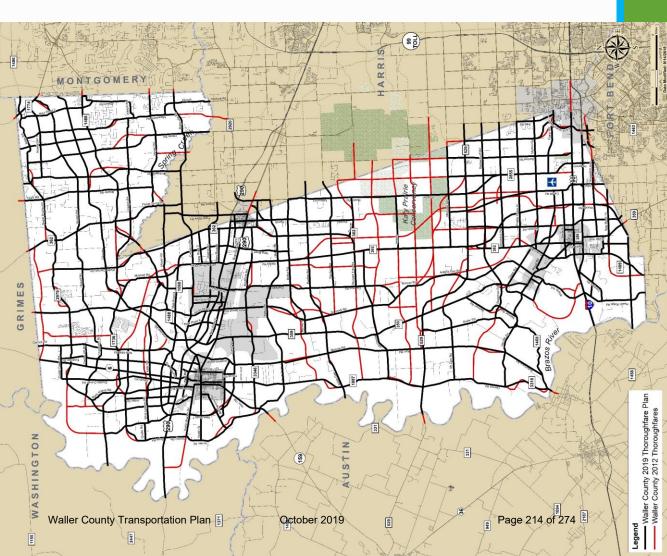

Figure 1 depicts the locations of these identified developments.

Figure 1: Identified Developments from Public Meeting

**Table 1: Identified Needs from Public Meeting** 

| NEEDS TYPE                                     | Location                                                                                                                                                                                                                          |
|------------------------------------------------|-----------------------------------------------------------------------------------------------------------------------------------------------------------------------------------------------------------------------------------|
| Widen, Straighten, Add<br>Shoulders            | FM 359; FM 362; FM 1489                                                                                                                                                                                                           |
| Widen                                          | SH 6 from US 290 to north county line; US 290, US 90 and I-10 segments within Waller County                                                                                                                                       |
| New Facility                                   | Bains Street extension from I-10 to 11th Street; New facility connecting Pattison from 2nd Street to I-10; Reroute FM 529                                                                                                         |
| Drainage Improvement                           | US 290 at FM 1488; US 290 at University Dr; US 290 at FM 359                                                                                                                                                                      |
| Pavement                                       | Barry Lane from lmh of Road to south terminus; Hebert Road from FM 362 to east county Line; Mathis Road from Snake Creek to east county Line                                                                                      |
| Straighten and Improve                         | Morton Road at Neuman Rd, FM 1736 from FM 290 to FM 362; Giboney Road from FM 1736 to FM 362                                                                                                                                      |
| Add Shoulders                                  | FM 1774 segments within Waller County; FM 1887 from FM 3346 FM 359                                                                                                                                                                |
| Reduce Truck Traffic                           | FM 1458 from FM 359 to west county line; SH 159 from SH 6 to west county line                                                                                                                                                     |
| Bridge Crossing                                | US 290 FR at Brazos River; I-10 FR at Brazos River                                                                                                                                                                                |
| Grade Separation at Rail<br>Road (RR) Crossing | James R Muse Pkwy at RR crossing; FM 362 at RR crossing; FM 359 at RR crossing; Waller Avenue at RR crossing; Cooper Street at RR crossing; Otto Street at RR crossing; Baines Street at RR crossing; Koomey Road at RR crossing; |
| Intersection Improvement                       | FM 359 at FM 1458; FM 362 at Royal Road                                                                                                                                                                                           |

Figure 2: Identified Needs from Public Meeting

**APPENDIX A: NOTIFICATIONS** 