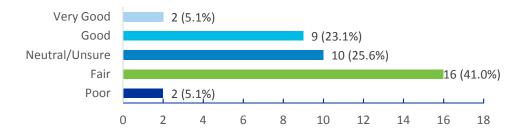

#### 5. How would you rate the following in Waller County?

A total of 42 responders answered this question. Approximately 17% of responders indicated existing roadways within Waller County were in poor condition. More than 60% of responders indicated that sidewalks and bike lanes were either in poor condition or missing. Over 10% of responders considered traffic signals as an issue for Waller County. About 5% of responders considered traffic congestion as a mobility issues for Waller County.