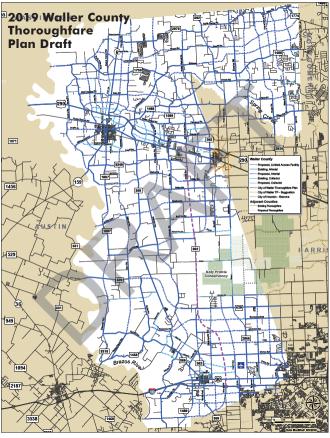

S**

- Long-range plan
- Preserve adequate rights-of-way
- Promotes regional roadway connectivity
- Promotes regional roadway design uniformity
- Guides future investments
- Informs public

### **STRATEGIES**

- Improve N/S and E/W connectivity
- Promote orderly development
- Standardize road design standards
- Update subdivision regulations

### **PROJECTS**

 None. The thoroughfare plan is not a list of projects, and there is not a timeline as to when the future transportation corridors will be constructed.

### **SUMMARY**

- 9 Thoroughfares removed from Katy Prairie Conservancy
- 5 Thoroughfares recommended to be removed from City of Houston Thoroughfare Plan
- 3 Brazos River crossings added
- 1 New E/W thoroughfare added to traverse the county
- Improved N/S and E/W connectivity









- 1. Receive and review public comments (comment period ends August 31, 2018)
- 2. Waller County adopts Thoroughfare Plan
- 3. Finalize WCTP document

### **HOW TO SUBMIT PUBLIC COMMENTS**

Website: hgacmpo.com/Waller

Email: PublicComments@h-gac.com

Mail: H-GAC Transportation Department

Waller County Transportation Plan

P.O. Box 22777

Houston, TX 77227-2777

### **PUBLIC COMMENT PERIOD ENDS AUGUST 31, 2018**



















Page 1 of 4

|                                   |                            | DRAFT WALLER COUNTY TRANSPORTATION PLAN SUPPORT PROJECTS (SHORT-TERM)                               |                          |
|-----------------------------------|----------------------------|-------------------------------------------------------------------------------------