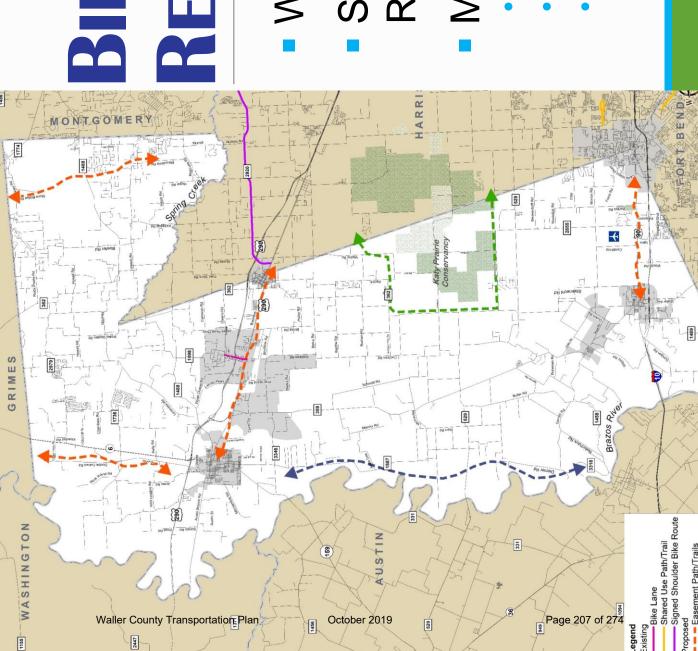

#### **Preferred Bike Routes**

During the public meeting, the public was encouraged to mark the preferred bike routes on the activity map. Based on the public input, the recommended area for bike routes are depicted in **Figure 2** and listed as follows:

- Neiman Road from FM 1458 to Bozeman Lane;
- Bozeman Lane from Neiman Road to FM 359;
- Buller Road from FM 529 to FM 1458;
- Clapp Road from FM 359 to FM 362;
- Durkin Road from FM 359 to Clapp road;
- Field Store Road from Bunting road to Joseph road;
- FM 1098 around campus;
- FM 1736 from FM 290 to FM 1488;
- FM 362 along the County border;
- Owens Road from University Dr. to FM 362;
- Pederson Road from US 90to Peterson Road;
- University Drive from Owens Road to FM 1098;
- Morrison Road Hebert from Freeman Road to Pattison Road;
- Pattison Road from Morrison Road to Hebert Road:
- Herbert Road from Pattison Road to FM 362;
- James Muse Pkwy from Hempstead Rd to Owens Rd;
- Joseph Road from FM 1488 to FM 362;
- Laneview from FM 1488 to FM 1736;
- SH 159 from SH 6 to West County Line