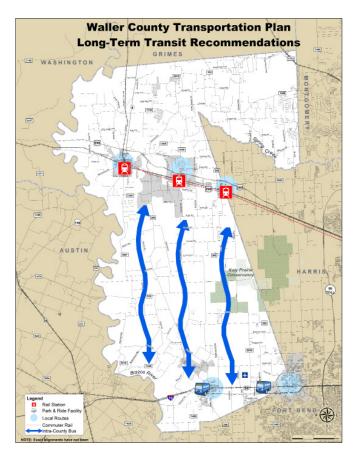

PTS**

- Long-range plan
- Preserve adequate rights-of-way
- Promotes regional roadway connectivity
- Promotes regional roadway design uniformity
- Guides future investments
- Informs public

### **STRATEGIES**

- Improve N/S and E/W connectivity
- Promote orderly development
- Standardize road design standards
- Update subdivision regulations

### **PROJECTS**

 None. The thoroughfare plan is not a list of projects, and there is not a timeline as to when the future transportation corridors will be constructed.

### **SUMMARY**

- 9 Thoroughfares removed from Katy Prairie Conservancy
- 5 Thoroughfares recommended to be removed from City of Houston Thoroughfare Plan
- 3 Brazos River crossings added
- 1 New E/W thoroughfare added to traverse the county
- Improved N/S and E/W connectivity









- 1. Receive and review public comments (comment period ends August 31, 2018)
- 2. Waller County adopts Thoroughfare Plan
- 3. Finalize WCTP document

### **HOW TO SUBMIT PUBLIC COMMENTS**

Website: hgacmpo.com/Waller

Email: PublicComments@h-gac.com

Mail: H-GAC Transportation Department

Waller County Transportation Plan

P.O. Box 22777

Houston, TX 77227-2777

### **PUBLIC COMMENT PERIOD ENDS AUGUST 31, 2018**



















Page 1 of 4

|                                   |                            | DRAFT WALLER COUNTY TRANSPORTATION PLAN SUPPORT PROJECTS (SHORT-TERM)                               |                          |
|-----------------------------------|----------------------------|-----------------------------------------------------------------------------------