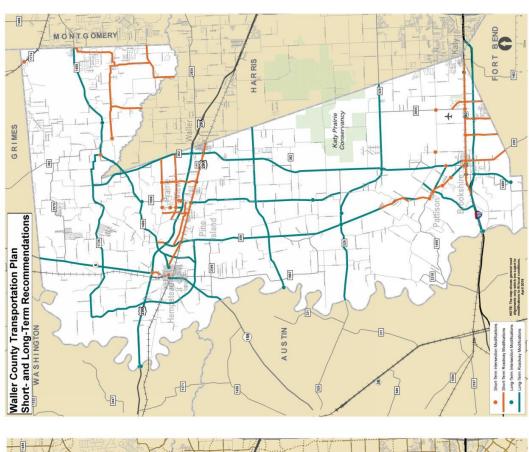

Figure 1 depicts the locations of these identified developments.

Figure 1: Identified Developments from Public Meeting

#### **Identified Transportation Needs**

In addition to the bike routes, other transportation needs were also identified from the public during the public meeting. These needs covered various components of the existing transportation network. **Table 1** and **Figure 2** described the identified needs by type and location.

**Table 1: Identified Needs from Public Meeting** 

| NEEDS TYPE                                     | Location                                                                                                                                                                                                                          |
|------------------------------------------------|-----------------------------------------------------------------------------------------------------------------------------------------------------------------------------------------------------------------------------------|
| Widen, Straighten, Add<br>Shoulders            | FM 359; FM 362; FM 1489                                                                                                                                                                                                           |
| Widen                                          | SH 6 from US 290 to north county line; US 290, US 90 and I-10 segments within Waller County                                                                                                                                       |
| New Facility                                   | Bains Street extension from I-10 to 11th Street; New facility connecting Pattison from 2nd Street to I-10; Reroute FM 529                                                                                                         |
| Drainage Improvement                           | US 290 at FM 1488; US 290 at University Dr; US 290 at FM 359                                                                                                                                                                      |
| Pavement                                       | Barry Lane from lmh of Road to south terminus; Hebert Road from FM 362 to east county Line; Mathis Road from Snake Creek to east county Line                                                                                      |
| Straighten and Improve                         | Morton Road at Neuman Rd, FM 1736 from FM 290 to FM 362; Giboney Road from FM 1736 to FM 362                                                                                                                                      |
| Add Shoulders                                  | FM 1774 segments within Waller County; FM 1887 from FM 3346 FM 359                                                                                                                                                                |
| Reduce Truck Traffic                           | FM 1458 from FM 359 to west county line; SH 159 from SH 6 to west county line                                                                                                                                                     |
| Bridge Crossing                                | US 290 FR at Brazos River; I-10 FR at Brazos River                                                                                                                                                                                |
| Grade Separation at Rail<br>Road (RR) Crossing | James R Muse Pkwy at RR crossing; FM 362 at RR crossing; FM 359 at RR crossing; Waller Avenue at RR crossing; Cooper Street at RR crossing; Otto Street at RR crossing; Baines Street at RR crossing; Koomey Road at RR crossing; |
| Intersection Improvement                       | FM 359 at FM 1458; FM 362 at Royal Road                                                                                                                                                                                           |

Figure 2: Identified Needs from Public Meeting

**APPENDIX A: NOTIFICATIONS** 