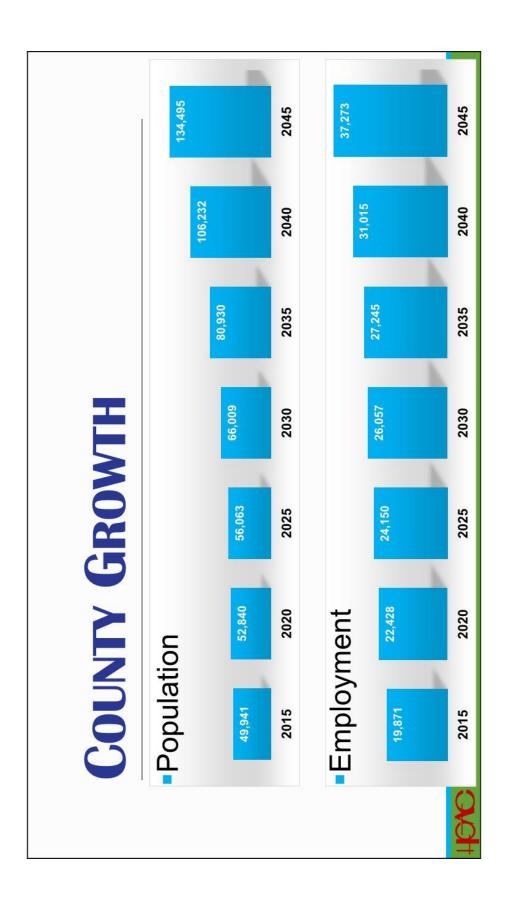

ARTS/CULTURE

porpo /mrti

Waller County remains primarily rural but it's becoming home to a lot more people. Between 2010 and 2016 the county's population grew by close to 16% percent. Alan Clark with the Houston-Galveston Area Council says you now have a situation. where a suburban population is having to get around on old tarm-to-market roads.