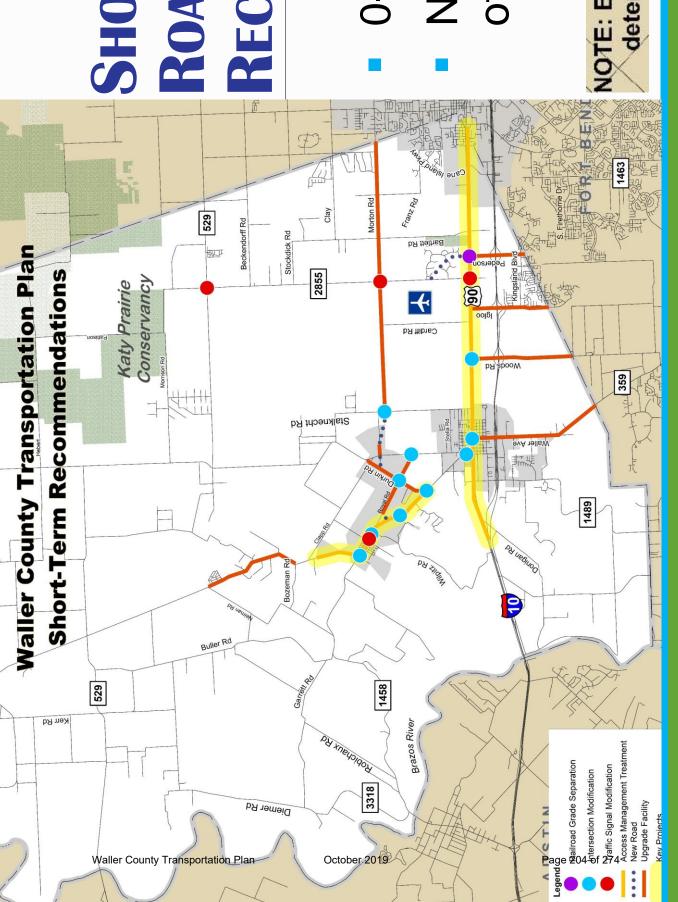

Figure 1 depicts the locations of these identified developments.

Figure 1: Identified Developments from Public Meeting

#### **Preferred Bike Routes**

During the public meeting, the public was encouraged to mark the preferred bike routes on the activity map. Based on the public input, the recommended area for bike routes are depicted in **Figure 2** and listed as follows:

- Neiman Road from FM 1458 to Bozeman Lane;
- Bozeman Lane from Neiman Road to FM 359;
- Buller Road from FM 529 to FM 1458;
- Clapp Road from FM 359 to FM 362;
- Durkin Road from FM 359 to Clapp road;
- Field Store Road from Bunting road to Joseph road;
- FM 1098 around campus;
- FM 1736 from FM 290 to FM 1488;
- FM 362 along the County border;
- Owens Road from University Dr. to FM 362;
- Pederson Road from US 90to Peterson Road;
- University Drive from Owens Road to FM 1098;
- Morrison Road Hebert from Freeman Road to Pattison Road;
- Pattison Road from Morrison Road to Hebert Road:
- Herbert Road from Pattison Road to FM 362;
- James Muse Pkwy from Hempstead Rd to Owens Rd;
- Joseph Road from FM 1488 to FM 362;
- Laneview from FM 1488 to FM 1736;
- SH 159 from SH 6 to West County Line

#### **Identified Transportation Needs**

In addition to the bike routes, other transportation needs were also identified from the public during the public meeting. These needs covered various components of the existing transportation network. **Table 1** and **Figure 2** described the identified needs by type and location.

**Table 1: Identified Needs from Public Meeting** 

| NEEDS TYPE                                     | Location                                                                                                                                                                                                                          |
|------------------------------------------------|-----------------------------------------------------------------------------------------------------------------------------------------------------------------------------------------------------------------------------------|
| Widen, Straighten, Add<br>Shoulders            | FM 359; FM 362; FM 1489                                                                                                                                                                                                           |
| Widen                                          | SH 6 from US 290 to north county line; US 290, US 90 and I-10 segments within Waller County                                                                                                                                       |
| New Facility                                   | Bains Street extension from I-10 to 11th Street; New facility connecting Pattison from 2nd Street to I-10; Reroute FM 529                                                                                                         |
| Drainage Improvement                           | US 290 at FM 1488; US 290 at University Dr; US 290 at FM 359                                                                                                                                                                      |
| Pavement                                       | Barry Lane from lmh of Road to south terminus; Hebert Road from FM 362 to east county Line; Mathis Road from Snake Creek to east county Line                                                                                      |
| Straighten and Improve                         | Morton Road at Neuman Rd, FM 1736 from FM 290 to FM 362; Giboney Road from FM 1736 to FM 362                                                                                                                                      |
| Add Shoulders                                  | FM 1774 segments within Waller County; FM 1887 from FM 3346 FM 359                                                                                                                                                                |
| Reduce Truck Traffic                           | FM 1458 from FM 359 to west county line; SH 159 from SH 6 to west county line                                                                                                                                                     |
| Bridge Crossing                                | US 290 FR at Brazos River; I-10 FR at Brazos River                                                                                                                                                                                |
| Grade Separation at Rail<br>Road (RR) Crossing | James R Muse Pkwy at RR crossing; FM 362 at RR crossing; FM 359 at RR crossing; Waller Avenue at RR crossing; Cooper Street at RR crossing; Otto Street at RR crossing; Baines Street at RR crossing; Koomey Road at RR crossing; |
| Intersection Improvement                       | FM 359 at FM 1458; FM 362 at Royal Road                                                                                                                                                                                           |

Figure 2: Identified Needs from Public Meeting

**APPENDIX A: NOTIFICATIONS** 