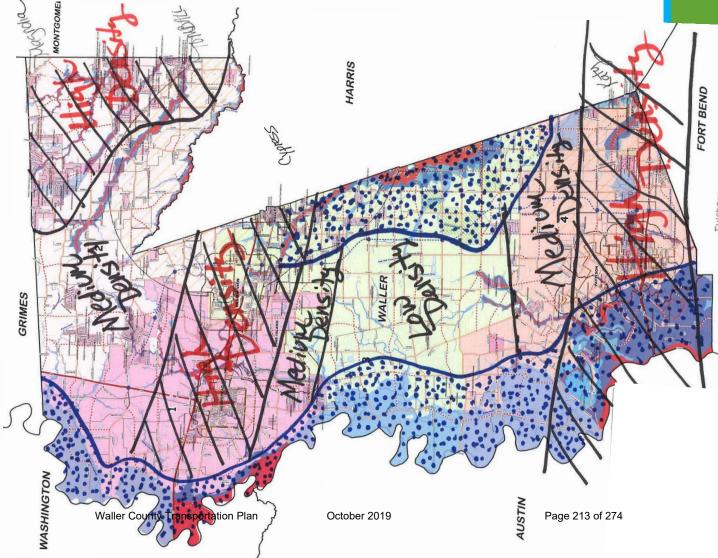

ects
- A commitment by local governments to build specific roads
- A survey, design or engineering study
- A map showing the exact alignments for specific roadways
- A ranking or prioritization of roadway improvements
- A set timeframe for when a project should be complete
- A financial plan or funding mechanism





# 2012 WALLER GOUNTY THOROUGHFARE PLAN





Other Jurisdictions Existing Thoroughfare Other Jurisdictions Proposed Thoroughfare

Existing Arterial Proposed Arterial Existing Collector Proposed Collector

Existing Limited Access Facility Proposed Limited Access Facility

1094

Page 212 of 274

# WALLER COUNTY THOROUGHFARE PLAN DRAFT

GRIMES

WASHINGTON

1155

Katy

331

USTIN

October 2019

529

159

Waller County Transportation Plan

2447

# **THOROUGHFARE**

## T LAN DEWENT



# THOROUGHFARE PLAN DEVELOPMENT

OADS REMOVED



2012 and 2019 Waller County Thoroughfare Plans



# HOROUGHFARE

MONTGOMER

1155

2447

### OADS ADDED EVELOPMENT



October 2019

# PONIDING INPUT

Complete and submit a comment card tonight

O R

 Submit comments online at: www.hgacmpo.com/waller

### Waller County Transportation Plan



aller County
Transportation Plan Get Involved

### Public Involvement

The Public Involvement Plan (PIP) incorporates a variety of meetings that will ensure that diverse public interests are being served, interested stakeholders are being educated, and that the comments and suggestions from the public reach the study

### FINAL ROUND OF PUBLIC MEETINGS

TUE SDAY, AUGUST 14, 2018 6:00 p.m. – 7:00 p.m. Royal High School – Cafeteria 34499 Royal Rd. Brookshi