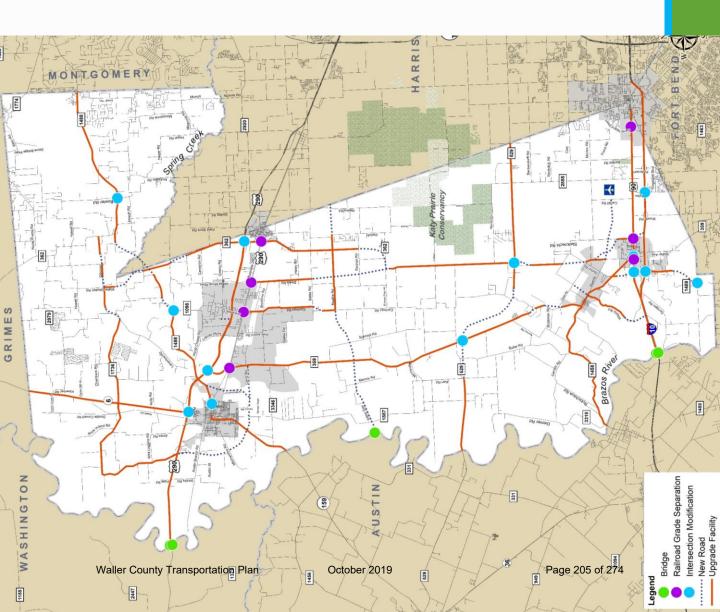

#### **Identified Transportation Needs**

In addition to the bike routes, other transportation needs were also identified from the public during the public meeting. These needs covered various components of the existing transportation network. **Table 1** and **Figure 2** described the identified needs by type and location.

**Table 1: Identified Needs from Public Meeting** 

| NEEDS TYPE                                     | Location                                                                                                                                                                                                                          |
|------------------------------------------------|-----------------------------------------------------------------------------------------------------------------------------------------------------------------------------------------------------------------------------------|
| Widen, Straighten, Add<br>Shoulders            | FM 359; FM 362; FM 1489                                                                                                                                                                                                           |
| Widen                                          | SH 6 from US 290 to north county line; US 290, US 90 and I-10 segments within Waller County                                                                                                                                       |
| New Facility                                   | Bains Street extension from I-10 to 11th Street; New facility connecting Pattison from 2nd Street to I-10; Reroute FM 529                                                                                                         |
| Drainage Improvement                           | US 290 at FM 1488; US 290 at University Dr; US 290 at FM 359                                                                                                                                                                      |
| Pavement                                       | Barry Lane from lmh of Road to south terminus; Hebert Road from FM 362 to east county Line; Mathis Road from Snake Creek to east county Line                                                                                      |
| Straighten and Improve                         | Morton Road at Neuman Rd, FM 1736 from FM 290 to FM 362; Giboney Road from FM 1736 to FM 362                                                                                                                                      |
| Add Shoulders                                  | FM 1774 segments within Waller County; FM 1887 from FM 3346 FM 359                                                                                                                                                                |
| Reduce Truck Traffic                           | FM 1458 from FM 359 to west county line; SH 159 from SH 6 to west county line                                                                                                                                                     |
| Bridge Crossing                                | US 290 FR at Brazos River; I-10 FR at Brazos River                                                                                                                                                                                |
| Grade Separation at Rail<br>Road (RR) Crossing | James R Muse Pkwy at RR crossing; FM 362 at RR crossing; FM 359 at RR crossing; Waller Avenue at RR crossing; Cooper Street at RR crossing; Otto Street at RR crossing; Baines Street at RR crossing; Koomey Road at RR crossing; |
| Intersection Improvement                       | FM 359 at FM 1458; FM 362 at Royal Road                                                                                                                                                                                           |

Figure 2: Identified Needs from Public Meeting

**APPENDIX A: NOTIFICATIONS** 