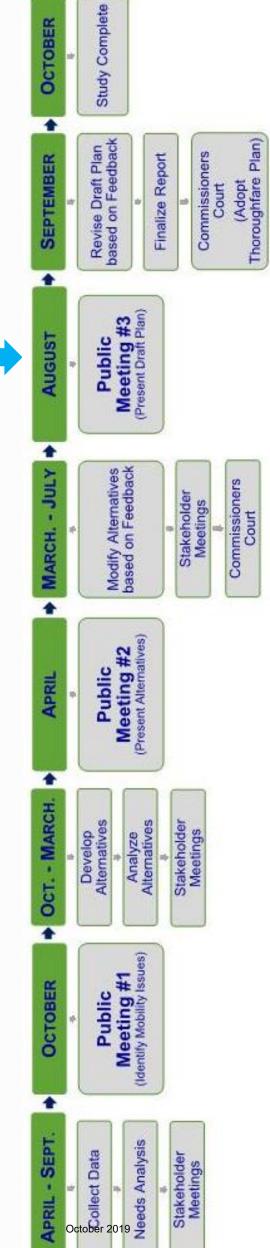

#### Public Involvement

The Wailer County Transportation Plan will include a vigorous public outreach process that actively engages a wide range of stakeholders in the planning process. The Public involvement Plan (PIP) incorporates a variety of meetings that will ensure that diverse public interests are being served, interested stakeholders are being educated, and that the comments and suggestions from the public reach the study team.