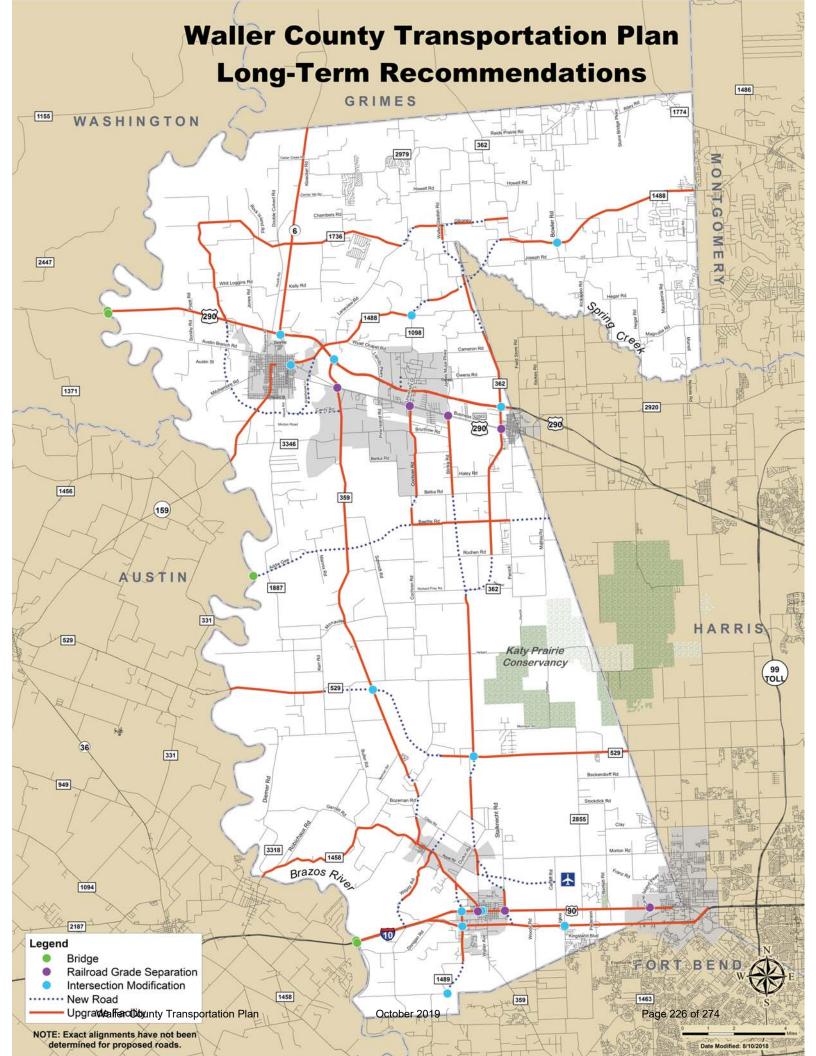

| ×            | ×      |
| Widen US 290                   | ×                     | ×            | ×      |



# Transportation Plan

### Purpose:

- Identifies existing and future county transportation needs.
- Recommends updates to Thoroughfare Plan and guides future development.
- Develop consensus on short- and long-range transportation recommendations.

## What is it?

- "Roadmap" for needed transportation improvements.
- Considers needs of all users (not just a roadway plan).
- Collaborative effort between government entities in the County

## Why do we need one?

- Population and employment in Waller is growing and is expected to continue to grow.
- New developments (i.e. Amazon) will attract more residents and commuters to area.
- Don't want to leave it to chance.















### **Summary Report, Public Meeting 3**

**APPENDIX F: Comments Summary** 

Roadway Comments - Summarized by Road Name

| Q  | Road Name                              | Limits                       | Comments Received                                                                                                           |
|----|----------------------------------------|------------------------------|-----------------------------------------------------------------------------------------------------------------------------|
|    |                                        | Short-Term                   | lerm                                                                                                                        |
| 1  | Pattison Road                          | Pattis