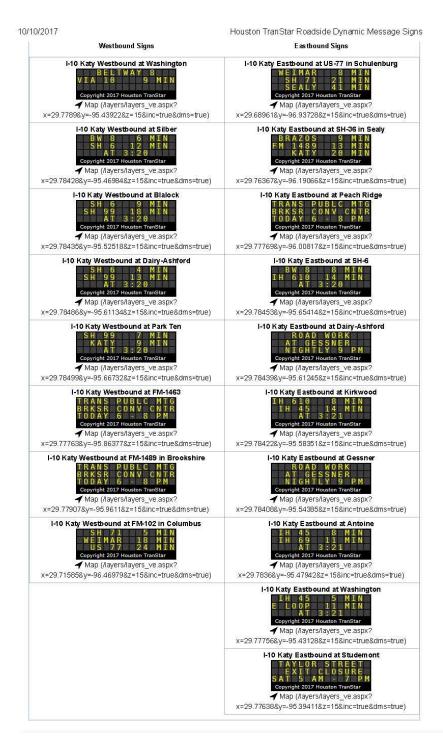

#### **Notification**

A detailed publicity plan was created to promote the public meetings. A variety of methods was employed to maximize outreach:

- Legal ads ran twice in the Waller Times, once in La Subasta and once in the Houston Chronicle.
- H-GAC sent letters to elected officials.
- Approximately 1,200 postcards were mailed to area businesses.
- Flyers (available in both English and Spanish) were posted and emailed out to the public by the steering committee and stakeholders.
- H-GAC advertised on its Facebook page and Twitter account, website calendar, website project page and in the Vision newsletter.
- H-GAC sent out an e-blast to distribute the public meeting information.
- Posters were placed in the Prairie View A&M University and Colorado Valley Transit buses.
- Press releases were sent to Covering Katy and Guidry News.
- Gail Delaughter story ran multiple times on FM 88.7 and was posted on Houston Public Media website.
- Meeting information was posted on the Citizens Environmental Coalition website.
- Meeting information was advertised through a public service announcement on KPVU FM 91.3 (Prairie View A&M University's radio station).
- Houston TranStar Digital Message Signs were posted on I-10 and US 290 the days of the meetings.
- Numerous promotions were sent to the City of Brookshire, various Chamber of Commerce groups in the study area, HAR.com and Eventbrite.com.

https://traffic.houstontranstar.org/dms/

Contact Us (http://www.houstonfranstar.org/contact/) FAQs (http://www.houstonfranstar.org/faq/webfaq.aspx) Tours (http://www.houstonfranstar.org/faurs/)

(http://www.houstontranstar.org)

#### ROADSIDE DYNAMIC MESSAGE SIGNS

© 2017 Houston TranStar, Inc. All rights reserved. • Disclaimers, Content Usage, and Privacy (http://traffic.houstontranstar.org/disclaimer.aspx)

Connect With Us (https://www.facebook.com/houstontranstar.org) (http://traffic.houstontranstar.org/twitter/shttler\_info.aspx)