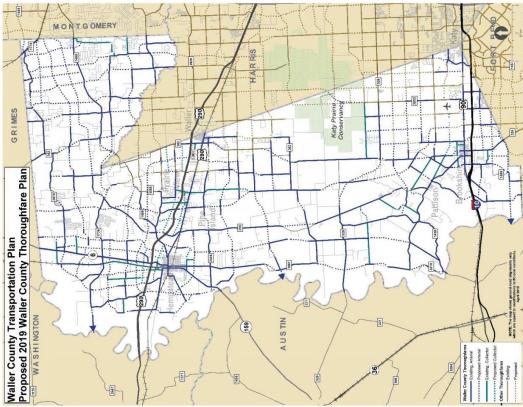

The Waller County Transportation Plan is a comprehensive transportation study to determine existing and future transportation needs of Waller County. The study's recommendations will help local governments and policy makers guide transportation investments to improve mobility and access to jobs, homes and services in the area.