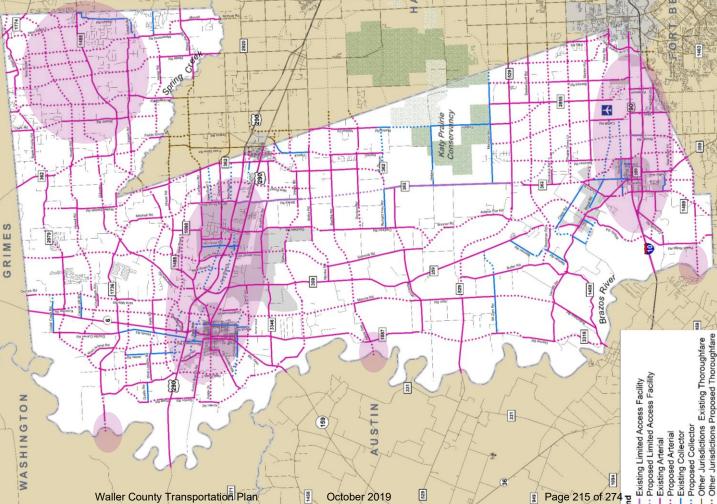

Figure 1 depicts the locations of these identified developments.

Figure 1: Identified Developments from Public Meeting

**Table 1: Identified Needs from Public Meeting** 

| NEEDS TYPE                                     | Location                                                                                                                                                                                                                          |
|------------------------------------------------|-----------------------------------------------------------------------------------------------------------------------------------------------------------------------------------------------------------------------------------|
| Widen, Straighten, Add<br>Shoulders            | FM 359; FM 362; FM 1489                                                                                                                                                                                                           |
| Widen                                          | SH 6 from US 290 to north county line; US 290, US 90 and I-10 segments within Waller County                                                                                                                                       |
| New Facility                                   | Bains Street extension from I-10 to 11th Street; New facility connecting Pattison from 2nd Street to I-10; Reroute FM 529                                                                                                         |
| Drainage Improvement                           | US 290 at FM 1488; US 290 at University Dr; US 290 at FM 359                                                                                                                                                                      |
| Pavement                                       | Barry Lane from lmh of Road to south terminus; Hebert Road from FM 362 to east county Line; Mathis Road from Snake Creek to east county Line                                                                                      |
| Straighten and Improve                         | Morton Road at Neuman Rd, FM 1736 from FM 290 to FM 362; Giboney Road from FM 1736 to FM 362                                                                                                                                      |
| Add Shoulders                                  | FM 1774 segments within Waller County; FM 1887 from FM 3346 FM 359                                                                                                                                                                |
| Reduce Truck Traffic                           | FM 1458 from FM 359 to west county line; SH 159 from SH 6 to west county line                                                                                                                                                     |
| Bridge Crossing                                | US 290 FR at Brazos River; I-10 FR at Brazos River                                                                                                                                                                                |
| Grade Separation at Rail<br>Road (RR) Crossing | James R Muse Pkwy at RR crossing; FM 362 at RR crossing; FM 359 at RR crossing; Waller Avenue at RR crossing; Cooper Street at RR crossing; Otto Street at RR crossing; Baines Street at RR crossing; Koomey Road at RR crossing; |
| Intersection Improvement                       | FM 359 at FM 1458; FM 362 at Royal Road                                                                                                                                                                                           |

Figure 2: Identified Needs from Public Meeting

**APPENDIX A: NOTIFICATIONS** 