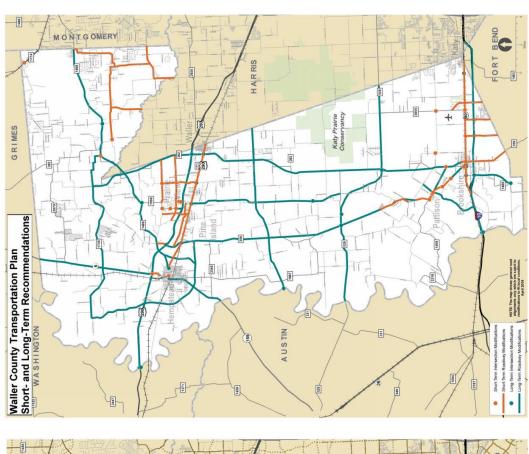

#### **Identified Transportation Needs**

In addition to the bike routes, other transportation needs were also identified from the public during the public meeting. These needs covered various components of the existing transportation network. **Table 1** and **Figure 2** described the identified needs by type and location.

**Table 1: Identified Needs from Public Meeting** 

| NEEDS TYPE                                     | Location                                                                                                                                                                                                                          |
|------------------------------------------------|-----------------------------------------------------------------------------------------------------------------------------------------------------------------------------------------------------------------------------------|
| Widen, Straighten, Add<br>Shoulders            | FM 359; FM 362; FM 1489                                                                                                                                                                                                           |
| Widen                                          | SH 6 from US 290 to north county line; US 290, US 90 and I-10 segments within Waller County                                                                                                                                       |
| New Facility                                   | Bains Street extension from I-10 to 11th Street; New facility connecting Pattison from 2nd Street to I-10; Reroute FM 529                                                                                                         |
| Drainage Improvement                           | US 290 at FM 1488; US 290 at University Dr; US 290 at FM 359                                                                                                                                                                      |
| Pavement                                       | Barry Lane from lmh of Road to south terminus; Hebert Road from FM 362 to east county Line; Mathis Road from Snake Creek to east county Line                                                                                      |
| Straighten and Improve                         | Morton Road at Neuman Rd, FM 1736 from FM 290 to FM 362; Giboney Road from FM 1736 to FM 362                                                                                                                                      |
| Add Shoulders                                  | FM 1774 segments within Waller County; FM 1887 from FM 3346 FM 359                                                                                                                                                                |
| Reduce Truck Traffic                           | FM 1458 from FM 359 to west county line; SH 159 from SH 6 to west county line                                                                                                                                                     |
| Bridge Crossing                                | US 290 FR at Brazos River; I-10 FR at Brazos River                                                                                                                                                                                |
| Grade Separation at Rail<br>Road (RR) Crossing | James R Muse Pkwy at RR crossing; FM 362 at RR crossing; FM 359 at RR crossing; Waller Avenue at RR crossing; Cooper Street at RR crossing; Otto Street at RR crossing; Baines Street at RR crossing; Koomey Road at RR crossing; |
| Intersection Improvement                       | FM 359 at FM 1458; FM 362 at Royal Road                                                                                                                                                                                           |

Figure 2: Identified Needs from Public Meeting

**APPENDIX A: NOTIFICATIONS** 