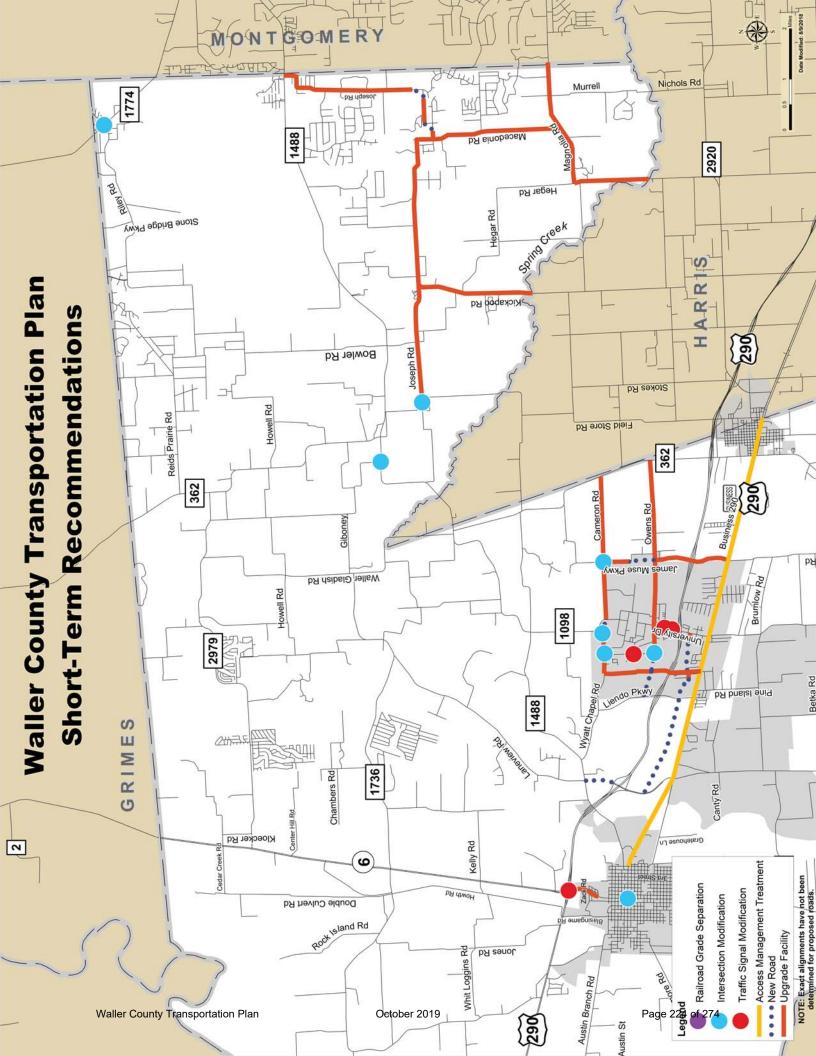

| ×            | ×      |
| Widen US 290                   | ×                     | ×            | ×      |



# Transportation Plan

### Purpose:

- Identifies existing and future county transportation needs.
- Recommends updates to Thoroughfare Plan and guides future development.
- Develop consensus on short- and long-range transportation recommendations.

## What is it?

- "Roadmap" for needed transportation improvements.
- Considers needs of all users (not just a roadway plan).
- Collaborative effort between government entities in the County

## Why do we need one?

- Population and employment in Waller is growing and is expected to continue to grow.
- New developments (i.e. Amazon) will attract more residents and commuters to area.
- Don't want to leave it to chance.















### **Summary Report, Public Meeting 3**

**APPENDIX F: Comments Summary** 

Roadway Comments - Summarized by Road Name

| Q  | Road Name                              | Limits                       | Comments Received                                                                                                           |
|----|----------------------------------------|------------------------------|-----------------------------------------------------------------------------------------------------------------------------|
|    |                                        | Short-Term                   | lerm                                                                                                                        |
| 1  | Pattison Road                          | Pa