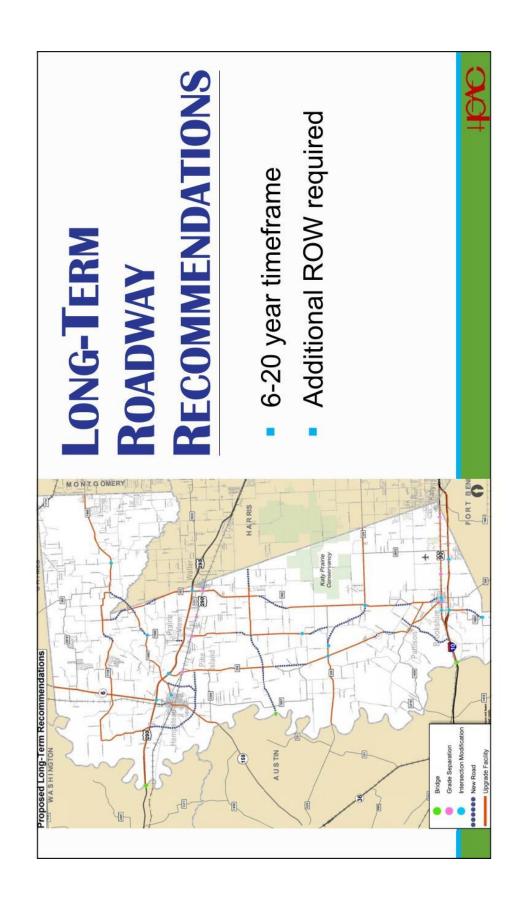

**Table 1: Identified Needs from Public Meeting** 

| NEEDS TYPE                                     | Location                                                                                                                                                                                                                          |
|------------------------------------------------|-----------------------------------------------------------------------------------------------------------------------------------------------------------------------------------------------------------------------------------|
| Widen, Straighten, Add<br>Shoulders            | FM 359; FM 362; FM 1489                                                                                                                                                                                                           |
| Widen                                          | SH 6 from US 290 to north county line; US 290, US 90 and I-10 segments within Waller County                                                                                                                                       |
| New Facility                                   | Bains Street extension from I-10 to 11th Street; New facility connecting Pattison from 2nd Street to I-10; Reroute FM 529                                                                                                         |
| Drainage Improvement                           | US 290 at FM 1488; US 290 at University Dr; US 290 at FM 359                                                                                                                                                                      |
| Pavement                                       | Barry Lane from lmh of Road to south terminus; Hebert Road from FM 362 to east county Line; Mathis Road from Snake Creek to east county Line                                                                                      |
| Straighten and Improve                         | Morton Road at Neuman Rd, FM 1736 from FM 290 to FM 362; Giboney Road from FM 1736 to FM 362                                                                                                                                      |
| Add Shoulders                                  | FM 1774 segments within Waller County; FM 1887 from FM 3346 FM 359                                                                                                                                                                |
| Reduce Truck Traffic                           | FM 1458 from FM 359 to west county line; SH 159 from SH 6 to west county line                                                                                                                                                     |
| Bridge Crossing                                | US 290 FR at Brazos River; I-10 FR at Brazos River                                                                                                                                                                                |
| Grade Separation at Rail<br>Road (RR) Crossing | James R Muse Pkwy at RR crossing; FM 362 at RR crossing; FM 359 at RR crossing; Waller Avenue at RR crossing; Cooper Street at RR crossing; Otto Street at RR crossing; Baines Street at RR crossing; Koomey Road at RR crossing; |
| Intersection Improvement                       | FM 359 at FM 1458; FM 362 at Royal Road                                                                                                                                                                                           |

Figure 2: Identified Needs from Public Meeting

**APPENDIX A: NOTIFICATIONS** 