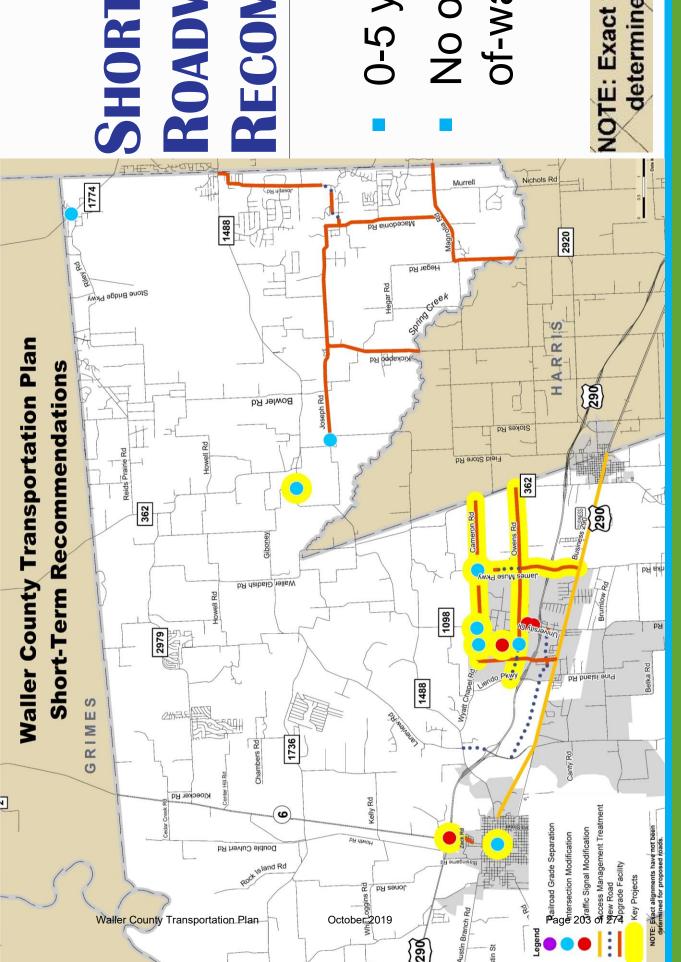

|
| East/West Connectivity         | •                  | •            | •      |
| Coordinate Ordinances/Policies |                    | •            | •      |
| Widen IH 10                    | •                  | •            | •      |
| Widen US 290                   | •                  | •            | •      |



### RECOMMENDATIONS MOBILITY PLAN

### Short-Term - Roadway

Bike/Pedestrian

**Transit** 

Long-Term
- Roadway



| Miles        | 9              | 74                     | 36             | 183                    | 57         |  |
|--------------|----------------|------------------------|----------------|------------------------|------------|--|
| Project Type | Term New Roads | Term Road Improvements | Ferm New Roads | Ferm Road Improvements | ike Trails |  |





SHORT-TERM

ROADWAY

**RECOMMENDATIONS** 

0-5 year timeframe

No or minimal rightof-way required NOTE: Exact alignments have not been determined for proposed roads.





### SHORT-TERM

### ROADWAY

## RECOMMENDATIONS

- 0-5 year timeframe
- No or minimal rightof-way required

NOTE: Exact alignments have not been determined for proposed roads.





## LONG-TERM

### ROADWAY

# RECOMMENDATIONS

- 6-20 year timeframe
- Additional right-of-way required





### PLANNING LEVEL COST ESTIMATES

ROADWAY DRAFT

| Roadway Recommendations | nmendations |
|-------------------------|-------------|
| Recommendation          | Draft Cost  |
| Type                    | (Millions)  |
| Pavement Repair         | \$ 39.2     |
| Short-Term              | \$ 129.2    |
| Long-Term               | \$ 672.3