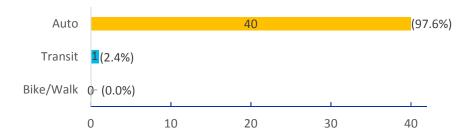

#### 1. What is your primary mode of transportation?

A total of 41 responders answered this question. Most participants reported travel by their own vehicles. Only one participant reported primary travel by transit.