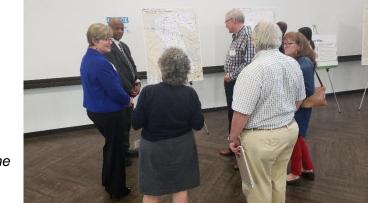

#### **PUBLIC MEETING**

Active engagement with the public is an essential aspect of the study process. Prior to planning the public meetings, a core group of leaders in the community needed to be identified; hence a steering committee was formed. Additionally, stakeholders were researched including businesses, organizations and institutions in and around the project study area and thus multiple focus group meetings were held, which included both the steering committee and stakeholders. These focus group meetings were imperative to collaborate and agree upon a process to successfully execute the public meetings.

Two public meetings were held, one in the south end of the County and one in the north end:

- Tuesday, October 10, 2017
   6-8 p.m.
   Brookshire Convention Center
   4027 5th Street, Brookshire, TX 77423
- Thursday, October 12, 2017 6-8 p.m.
   Waller County Community Center 21274 FM 1098, Prairie View, TX 77445

H-GAC staff, steering committee members, stakeholders, and the consultant team were in attendance, all with printed name tags.

Public attendance on Tuesday evening at the south location was approximately 40 and attendance on Thursday evening at the north location was approximately 35.

Multiple visual tools were implemented to prompt discussion from the public:

- Six exhibit boards showing need and purpose of WCTP, visons and goals, project area existing conditions displayed on easels.
- Three maps laid out on tables with markers and sticky notes available for the public to use, promoting an interactive session to document area of concerns, development, and preferred bike routes.
- A 'Where do you live and work?' board with various colored stickers to denote answers to these two questions.
- Several tables were dedicated to comment forms individuals could sit down to write their thoughts and place them in a private submission box.