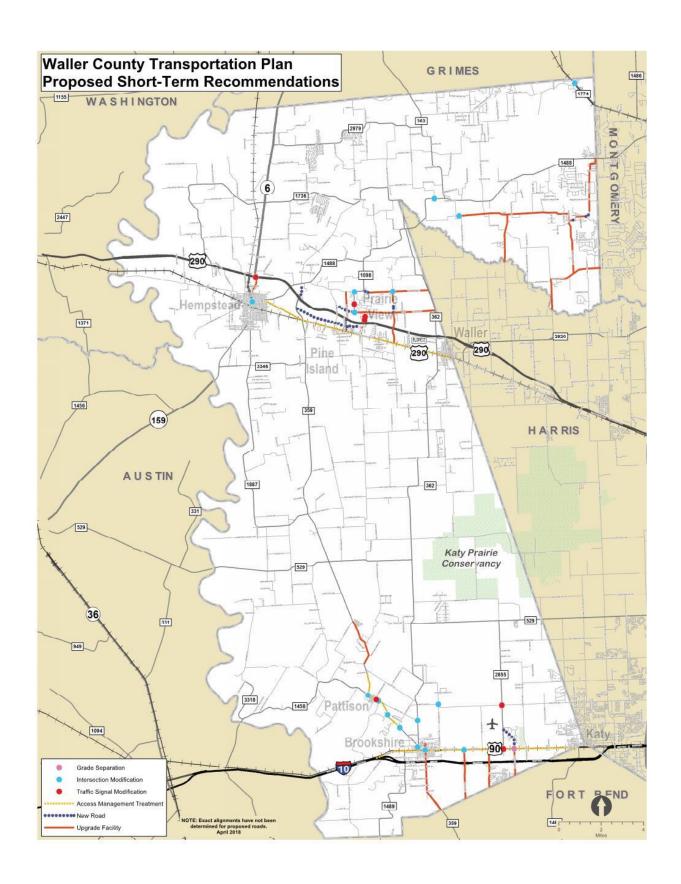

**Table 1: Identified Needs from Public Meeting** 

| NEEDS TYPE                                     | Location                                                                                                                                                                                                                          |
|------------------------------------------------|-----------------------------------------------------------------------------------------------------------------------------------------------------------------------------------------------------------------------------------|
| Widen, Straighten, Add<br>Shoulders            | FM 359; FM 362; FM 1489                                                                                                                                                                                                           |
| Widen                                          | SH 6 from US 290 to north county line; US 290, US 90 and I-10 segments within Waller County                                                                                                                                       |
| New Facility                                   | Bains Street extension from I-10 to 11th Street; New facility connecting Pattison from 2nd Street to I-10; Reroute FM 529                                                                                                         |
| Drainage Improvement                           | US 290 at FM 1488; US 290 at University Dr; US 290 at FM 359                                                                                                                                                                      |
| Pavement                                       | Barry Lane from lmh of Road to south terminus; Hebert Road from FM 362 to east county Line; Mathis Road from Snake Creek to east county Line                                                                                      |
| Straighten and Improve                         | Morton Road at Neuman Rd, FM 1736 from FM 290 to FM 362; Giboney Road from FM 1736 to FM 362                                                                                                                                      |
| Add Shoulders                                  | FM 1774 segments within Waller County; FM 1887 from FM 3346 FM 359                                                                                                                                                                |
| Reduce Truck Traffic                           | FM 1458 from FM 359 to west county line; SH 159 from SH 6 to west county line                                                                                                                                                     |
| Bridge Crossing                                | US 290 FR at Brazos River; I-10 FR at Brazos River                                                                                                                                                                                |
| Grade Separation at Rail<br>Road (RR) Crossing | James R Muse Pkwy at RR crossing; FM 362 at RR crossing; FM 359 at RR crossing; Waller Avenue at RR crossing; Cooper Street at RR crossing; Otto Street at RR crossing; Baines Street at RR crossing; Koomey Road at RR crossing; |
| Intersection Improvement                       | FM 359 at FM 1458; FM 362 at Royal Road                                                                                                                                                                                           |

Figure 2: Identified Needs from Public Meeting

**APPENDIX A: NOTIFICATIONS** 