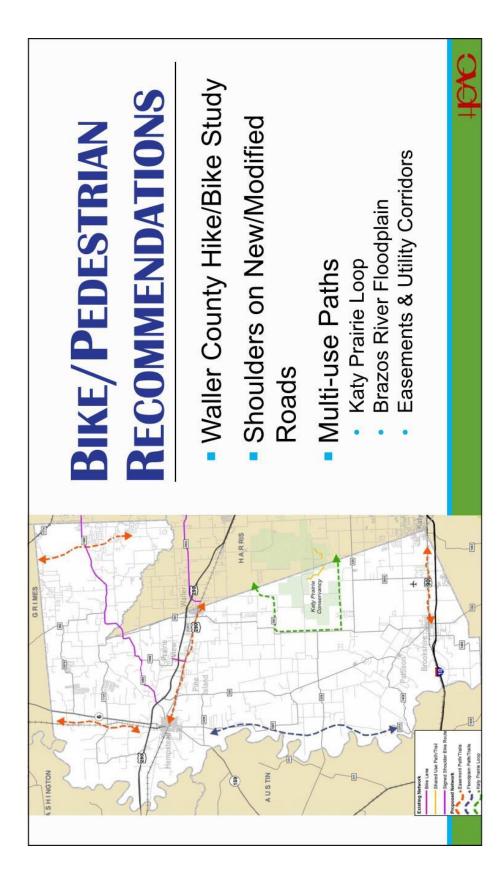

#### **Preferred Bike Routes**

During the public meeting, the public was encouraged to mark the preferred bike routes on the activity map. Based on the public input, the recommended area for bike routes are depicted in **Figure 2** and listed as follows:

- Neiman Road from FM 1458 to Bozeman Lane;
- Bozeman Lane from Neiman Road to FM 359;
- Buller Road from FM 529 to FM 1458;
- Clapp Road from FM 359 to FM 362;
- Durkin Road from FM 359 to Clapp road;
- Field Store Road from Bunting road to Joseph road;
- FM 1098 around campus;
- FM 1736 from FM 290 to FM 1488;
- FM 362 along the County border;
- Owens Road from University Dr. to FM 362;
- Pederson Road from US 90to Peterson Road;
- University Drive from Owens Road to FM 1098;
- Morrison Road Hebert from Freeman Road to Pattison Road;
- Pattison Road from Morrison Road to Hebert Road:
- Herbert Road from Pattison Road to FM 362;
- James Muse Pkwy from Hempstead Rd to Owens Rd;
- Joseph Road from FM 1488 to FM 362;
- Laneview from FM 1488 to FM 1736;
- SH 159 from SH 6 to West County Line

#### **Identified Transportation Needs**

In addition to the bike routes, other transportation needs were also identified from the public during the public meeting. These needs covered various components of the existing transportation network. **Table 1** and **Figure 2** described the identified needs by type and location.