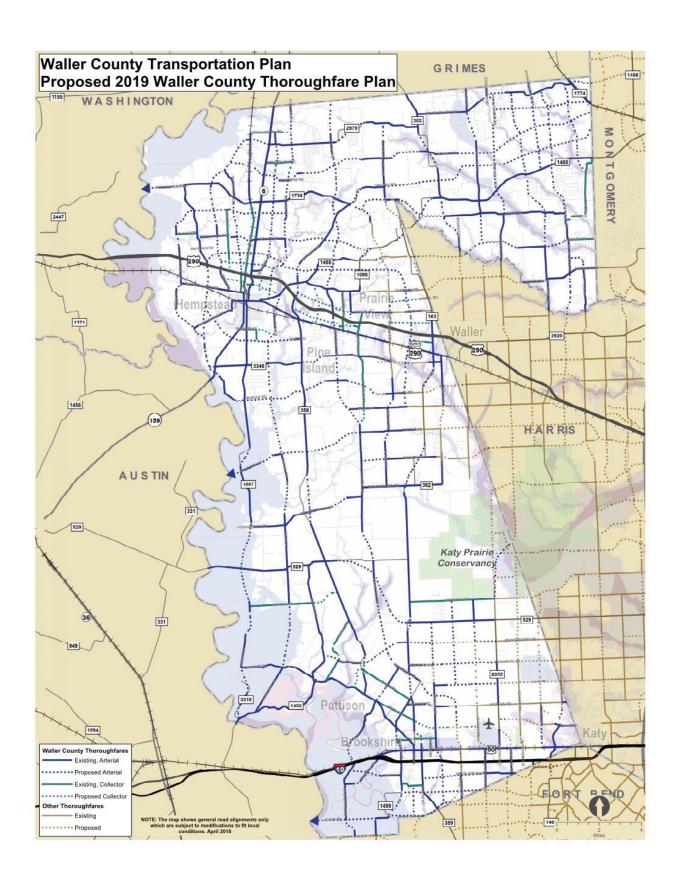

#### **Identified Transportation Needs**

In addition to the bike routes, other transportation needs were also identified from the public during the public meeting. These needs covered various components of the existing transportation network. **Table 1** and **Figure 2** described the identified needs by type and location.

**Table 1: Identified Needs from Public Meeting** 

| NEEDS TYPE                                     | Location                                                                                                                                                                                                                          |
|------------------------------------------------|-----------------------------------------------------------------------------------------------------------------------------------------------------------------------------------------------------------------------------------|
| Widen, Straighten, Add<br>Shoulders            | FM 359; FM 362; FM 1489                                                                                                                                                                                                           |
| Widen                                          | SH 6 from US 290 to north county line; US 290, US 90 and I-10 segments within Waller County                                                                                                                                       |
| New Facility                                   | Bains Street extension from I-10 to 11th Street; New facility connecting Pattison from 2nd Street to I-10; Reroute FM 529                                                                                                         |
| Drainage Improvement                           | US 290 at FM 1488; US 290 at University Dr; US 290 at FM 359                                                                                                                                                                      |
| Pavement                                       | Barry Lane from lmh of Road to south terminus; Hebert Road from FM 362 to east county Line; Mathis Road from Snake Creek to east county Line                                                                                      |
| Straighten and Improve                         | Morton Road at Neuman Rd, FM 1736 from FM 290 to FM 362; Giboney Road from FM 1736 to FM 362                                                                                                                                      |
| Add Shoulders                                  | FM 1774 segments within Waller County; FM 1887 from FM 3346 FM 359                                                                                                                                                                |
| Reduce Truck Traffic                           | FM 1458 from FM 359 to west county line; SH 159 from SH 6 to west county line                                                                                                                                                     |
| Bridge Crossing                                | US 290 FR at Brazos River; I-10 FR at Brazos River                                                                                                                                                                                |
| Grade Separation at Rail<br>Road (RR) Crossing | James R Muse Pkwy at RR crossing; FM 362 at RR crossing; FM 359 at RR crossing; Waller Avenue at RR crossing; Cooper Street at RR crossing; Otto Street at RR crossing; Baines Street at RR crossing; Koomey Road at RR crossing; |
| Intersection Improvement                       | FM 359 at FM 1458; FM 362 at Royal Road                                                                                                                                                                                           |

Figure 2: Identified Needs from Public Meeting

**APPENDIX A: NOTIFICATIONS** 