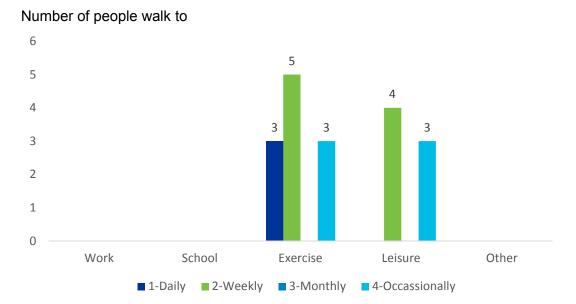

#### 4. How often do you currently bike, walk and/or use transit?

A total of 18 responders answered this question. Among the 18 responders, none of them used biking as a mode to work or school. Instead, the major purpose of biking trips was recreational exercise on a weekly basis.

A total of 18 responders indicated walking as an alternative mode. Similar to biking, none of these responders walked to work or school. Instead, the major purpose of walking trips was recreational exercise. Trip frequency varied from daily to occasionally.

A total of 19 responders indicated public transit as an alternative mode and 40% of these responders took transit to work or school. The remaining 60% of responders used public transit to access recreation centers, stores, parks or doctor offices. Trip frequency varied from daily to occasionally.