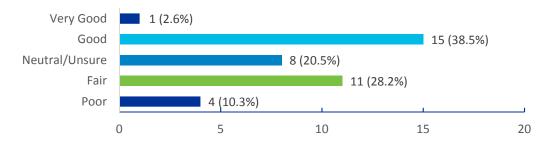

#### 5. How would you rate the following in Waller County?

A total of 42 responders answered this question. Approximately 17% of responders indicated existing roadways within Waller County were in poor condition. More than 60% of responders indicated that sidewalks and bike lanes were either in poor condition or missing. Over 10% of responders considered traffic signals as an issue for Waller County. About 5% of responders considered traffic congestion as a mobility issues for Waller County.

#### **Traffic Congestion**