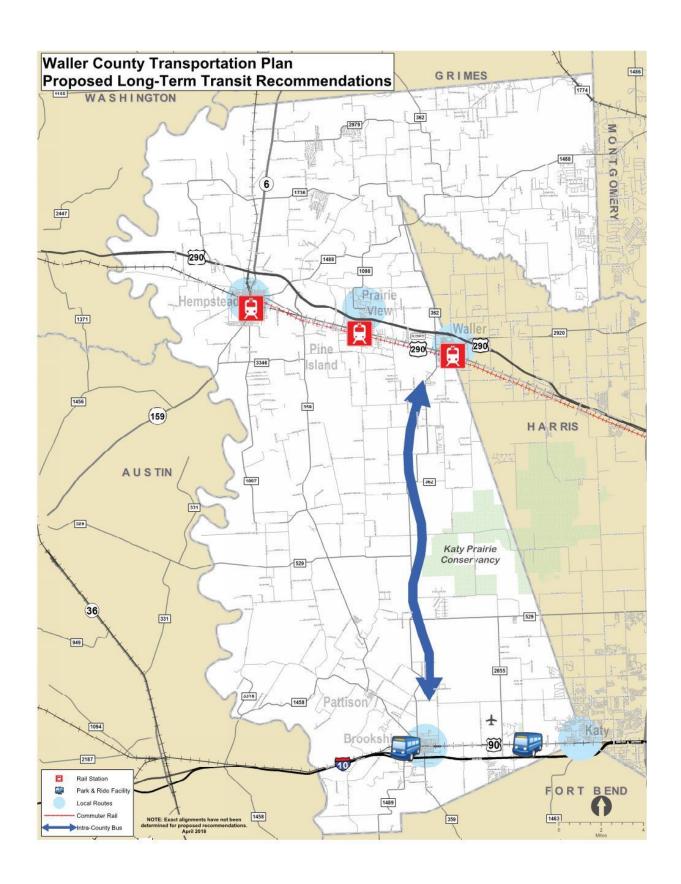

#### 7. What are three (3) transportation improvements would you like to see addressed?

A total of 114 improvements were identified from the responses. The top 5 improvements identified related to transportation were improvements for roadway drainage, intersections, roadway pavement condition, and public transit service improvement (park and ride service and commuter rail service).