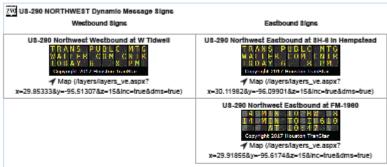

https://traffic.houstontranstar.org/dms/

Contact Us (http://www.houstonfranstar.org/contact/) FAQs (http://www.houstonfranstar.org/faq/webfaq.aspx) Tours (http://www.houstonfranstar.org/faurs/)

(http://www.houstontranstar.org)

#### ROADSIDE DYNAMIC MESSAGE SIGNS

© 2017 Houston TranStar, Inc. All rights reserved. • Disclaimers, Content Usage, and Privacy (http://traffic.houstontranstar.org/disclaimer.aspx)

Connect With Us (https://www.facebook.com/houstontranstar.org) (http://traffic.houstontranstar.org/twitter/shttler\_info.aspx)

(http://traffic.houstontranstar.org/twitter/shttler\_info.aspx)

https://traffic.housfonfransfar.org/dms/dms\_by\_roadway.aspx?mnu=freeway&rd=US-290\_Northwest

1/1

**APPENDIX B: SIGN-IN SHEETS** 

4027 5th St Brookshire, TX 77423 (Photos may be taken and used for marketing purposes) Public Meeting Brookshire Convention Center