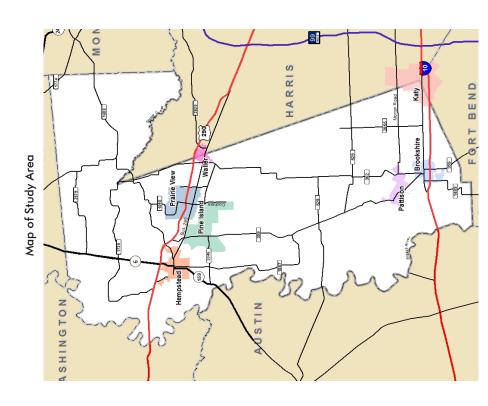

#### INTRODUCTION

Waller County is a rapidly growing part of the greater Houston-Galveston region in terms of population and employment. To accommodate this growth, Waller County along with the cities of Brookshire, Hempstead, Katy, Pattison, Prairie View and Waller; the Texas Department of Transportation; and the Houston-Galveston Area Council (H-GAC) are working together with a team of consultants to identify and analyze transportation issues in Waller County.

The Waller County Transportation Plan is a comprehensive transportation study to determine existing and future transportation needs of Waller County. The study's recommendations will help local governments and policy makers guide transportation investments to improve mobility and access to jobs, homes and services in the area.