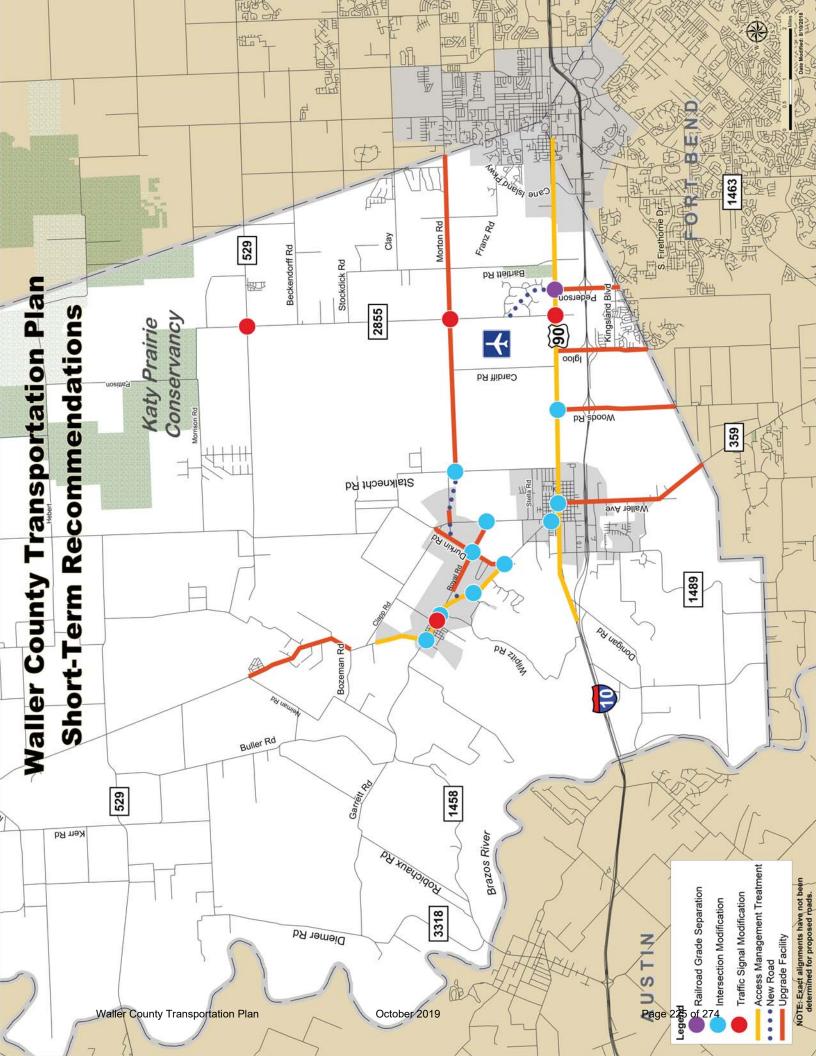

| ×            | ×      |
| Widen US 290                   | ×                     | ×            | ×      |



# Transportation Plan

### Purpose:

- Identifies existing and future county transportation needs.
- Recommends updates to Thoroughfare Plan and guides future development.
- Develop consensus on short- and long-range transportation recommendations.

## What is it?

- "Roadmap" for needed transportation improvements.
- Considers needs of all users (not just a roadway plan).
- Collaborative effort between government entities in the County

## Why do we need one?

- Population and employment in Waller is growing and is expected to continue to grow.
- New developments (i.e. Amazon) will attract more residents and commuters to area.
- Don't want to leave it to chance.















### **Summary Report, Public Meeting 3**

**APPENDIX F: Comments Summary** 

Roadway Comments - Summarized by Road Name

| Q  | Road Name                              | Limits                       | Comments Received                                                                                                           |
|----|----------------------------------------|------------------------------|-----------------------------------------------------------------------------------------------------------------------------|
|    |                                        | Short-Term                   | lerm                                                                                                                        |
| 1  | Pattison Road                          | Patt