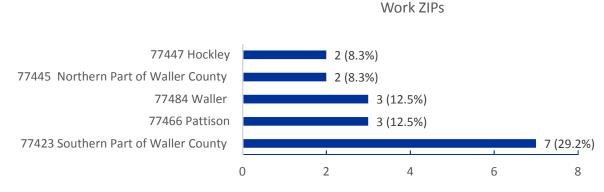

#### Work ZIPs

Of the 25 responders providing work ZIPs, more than 80% have work locations in Waller County and the remaining work in Houston, Hockley and Bryan.

(77004, 77006, 77056, 77092, 77446, 77492, 77024 and 77802 each listed once.)