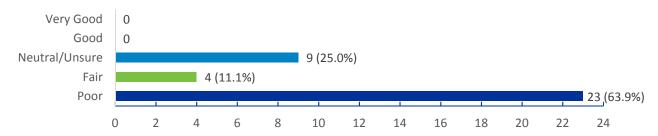

#### 5. How would you rate the following in Waller County?

A total of 42 responders answered this question. Approximately 17% of responders indicated existing roadways within Waller County were in poor condition. More than 60% of responders indicated that sidewalks and bike lanes were either in poor condition or missing. Over 10% of responders considered traffic signals as an issue for Waller County. About 5% of responders considered traffic congestion as a mobility issues for Waller County.

#### Sidewalks