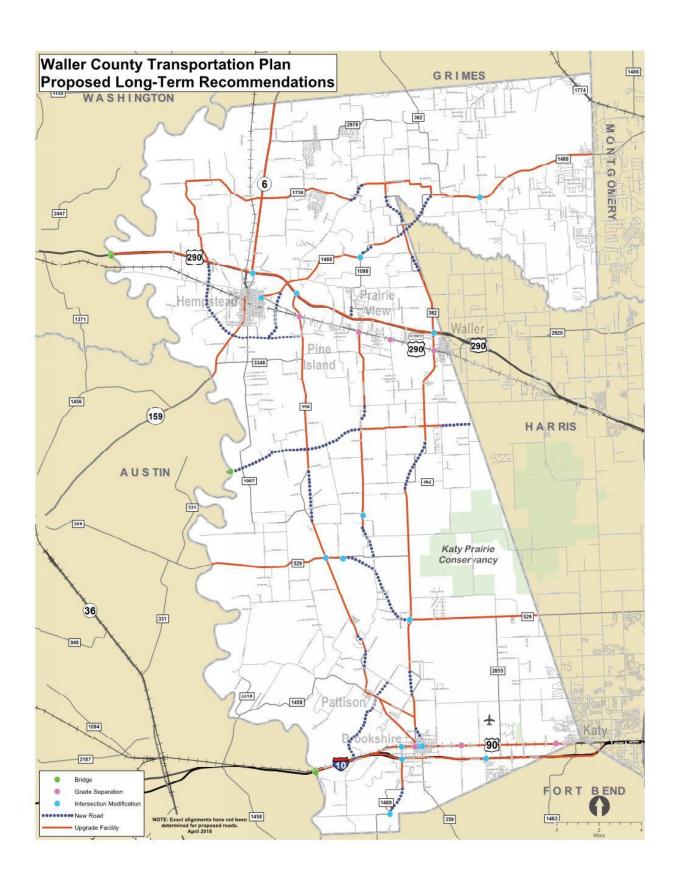

**Table 1: Identified Needs from Public Meeting** 

| NEEDS TYPE                                     | Location                                                                                                                                                                                                                          |
|------------------------------------------------|-----------------------------------------------------------------------------------------------------------------------------------------------------------------------------------------------------------------------------------|
| Widen, Straighten, Add<br>Shoulders            | FM 359; FM 362; FM 1489                                                                                                                                                                                                           |
| Widen                                          | SH 6 from US 290 to north county line; US 290, US 90 and I-10 segments within Waller County                                                                                                                                       |
| New Facility                                   | Bains Street extension from I-10 to 11th Street; New facility connecting Pattison from 2nd Street to I-10; Reroute FM 529                                                                                                         |
| Drainage Improvement                           | US 290 at FM 1488; US 290 at University Dr; US 290 at FM 359                                                                                                                                                                      |
| Pavement                                       | Barry Lane from lmh of Road to south terminus; Hebert Road from FM 362 to east county Line; Mathis Road from Snake Creek to east county Line                                                                                      |
| Straighten and Improve                         | Morton Road at Neuman Rd, FM 1736 from FM 290 to FM 362; Giboney Road from FM 1736 to FM 362                                                                                                                                      |
| Add Shoulders                                  | FM 1774 segments within Waller County; FM 1887 from FM 3346 FM 359                                                                                                                                                                |
| Reduce Truck Traffic                           | FM 1458 from FM 359 to west county line; SH 159 from SH 6 to west county line                                                                                                                                                     |
| Bridge Crossing                                | US 290 FR at Brazos River; I-10 FR at Brazos River                                                                                                                                                                                |
| Grade Separation at Rail<br>Road (RR) Crossing | James R Muse Pkwy at RR crossing; FM 362 at RR crossing; FM 359 at RR crossing; Waller Avenue at RR crossing; Cooper Street at RR crossing; Otto Street at RR crossing; Baines Street at RR crossing; Koomey Road at RR crossing; |
| Intersection Improvement                       | FM 359 at FM 1458; FM 362 at Royal Road                                                                                                                                                                                           |

Figure 2: Identified Needs from Public Meeting

**APPENDIX A: NOTIFICATIONS** 