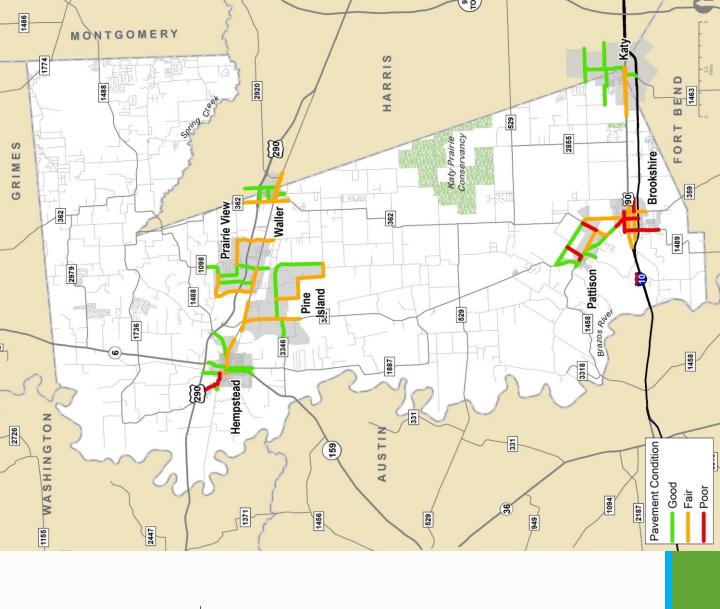

| 9              | 74                     | 36             | 183                    | 57         |  |
|--------------|----------------|------------------------|----------------|------------------------|------------|--|
| Project Type | Term New Roads | Term Road Improvements | Ferm New Roads | Ferm Road Improvements | ike Trails |  |





SHORT-TERM

ROADWAY

**RECOMMENDATIONS** 

0-5 year timeframe

No or minimal rightof-way required NOTE: Exact alignments have not been determined for proposed roads.





### SHORT-TERM

### ROADWAY

## RECOMMENDATIONS

- 0-5 year timeframe
- No or minimal rightof-way required

NOTE: Exact alignments have not been determined for proposed roads.





## LONG-TERM

### ROADWAY

# RECOMMENDATIONS

- 6-20 year timeframe
- Additional right-of-way required





### PLANNING LEVEL COST ESTIMATES

ROADWAY DRAFT

| Roadway Recommendations | nmendations |
|-------------------------|-------------|
| Recommendation          | Draft Cost  |
| Type                    | (Millions)  |
| Pavement Repair         | \$ 39.2     |
| Short-Term              | \$ 129.2    |
| Long-Term               | \$ 672.3    |
| Total                   | \$ 840.6    |



# BIKE/PEDESTRIAN

# RECOMMENDATIONS

- Waller County Hike/Bike Study
- Shoulders on New or Modified Roads
- Multi-use Paths
- Katy Prairie Loop
- Brazos River Floodplain
- Easements & Utility Corridors



### RANSIT

GRIMES

2447

# RECOMMENDATIONS

- Commuter Rail
- Local Bus Service

USTIN

October 2019

1456

- Park and Ride Service
- Intra-County Bus Service

Brazos A.

Page 208 of 274

## THOROUGHFAR