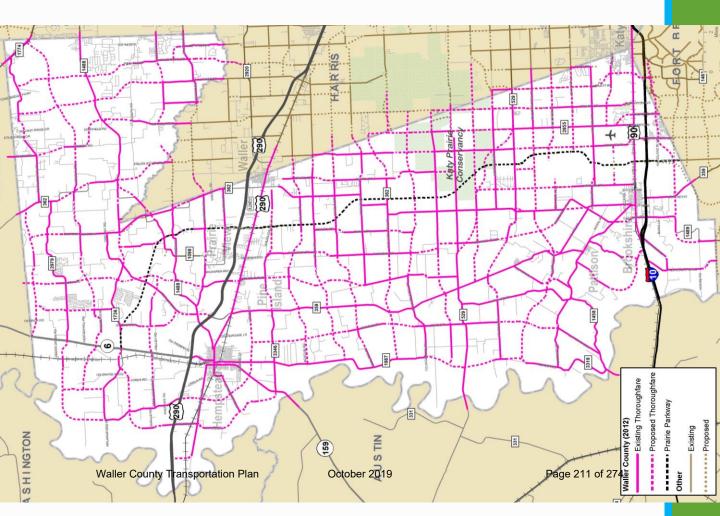

ion of future roadways
- Preserves transportation corridors (right-of-way)
- **Guides future development**
- Promotes connectivity and design uniformity
- Informs public of future roadway needs
- Requires, through the platting approval process of cities and counties, appropriate dedication of rights-of-way and/or construction of identified thoroughfares by private land owners

## A Thoroughfare Plan is NOT:

- A list of construction projects
- A commitment by local governments to build specific roads
- A survey, design or engineering study
- A map showing the exact alignments for specific roadways
- A ranking or prioritization of roadway improvements
- A set timeframe for when a project should be complete
- A financial plan or funding mechanism





# 2012 WALLER GOUNTY THOROUGHFARE PLAN





Other Jurisdictions Existing Thoroughfare Other Jurisdictions Proposed Thoroughfare

Existing Arterial Proposed Arterial Existing Collector Proposed Collector

Existing Limited Access Facility Proposed Limited Access Facility

1094

Page 212 of 274

# WALLER COUNTY THOROUGHFARE PLAN DRAFT

GRIMES

WASHINGTON

1155

Katy

331

USTIN

October 2019

529

159

Waller County Transportation Plan

2447

# **THOROUGHFARE**

## T LAN DEWENT



# THOROUGHFARE PLAN DEVELOPMENT

OADS REMOVED



2012 and 2019 Waller County Thoroughfare Plans



# HOROUGHFARE

MONTGOMER

1155

2447

### OADS ADDED EVELOPMENT



October 2019

# PONIDING INPUT

Complete and submit a comment card tonight

O R

 Submit comments online at: www.hgacmpo.com/waller

### Waller County Transportation Plan



aller County
Tran