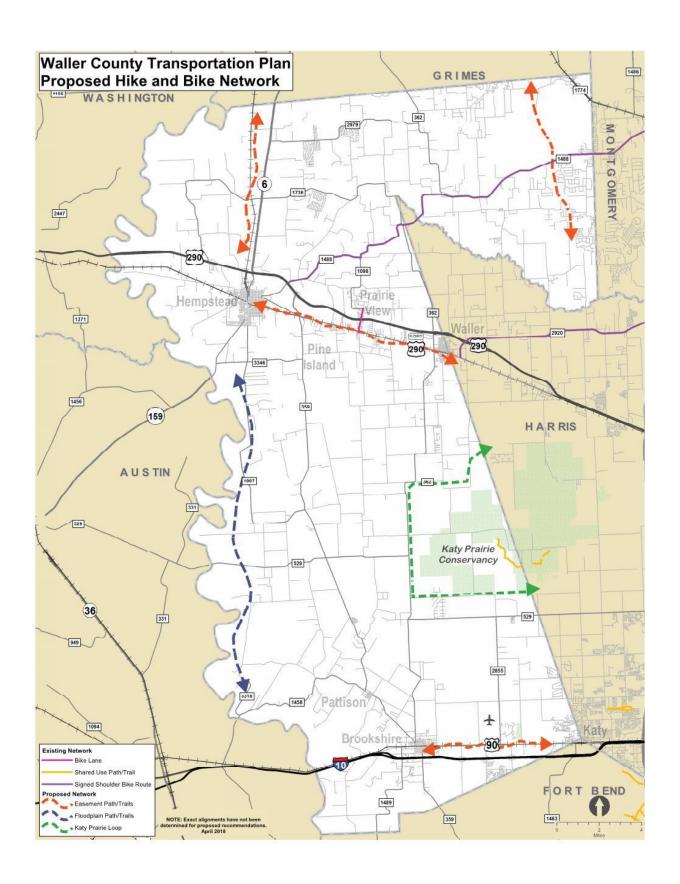

#### **Preferred Bike Routes**

During the public meeting, the public was encouraged to mark the preferred bike routes on the activity map. Based on the public input, the recommended area for bike routes are depicted in **Figure 2** and listed as follows:

- Neiman Road from FM 1458 to Bozeman Lane;
- Bozeman Lane from Neiman Road to FM 359;
- Buller Road from FM 529 to FM 1458;
- Clapp Road from FM 359 to FM 362;
- Durkin Road from FM 359 to Clapp road;
- Field Store Road from Bunting road to Joseph road;
- FM 1098 around campus;
- FM 1736 from FM 290 to FM 1488;
- FM 362 along the County border;
- Owens Road from University Dr. to FM 362;
- Pederson Road from US 90to Peterson Road;
- University Drive from Owens Road to FM 1098;
- Morrison Road Hebert from Freeman Road to Pattison Road;
- Pattison Road from Morrison Road to Hebert Road:
- Herbert Road from Pattison Road to FM 362;
- James Muse Pkwy from Hempstead Rd to Owens Rd;
- Joseph Road from FM 1488 to FM 362;
- Laneview from FM 1488 to FM 1736;
- SH 159 from SH 6 to West County Line

#### **Identified Transportation Needs**

In addition to the bike routes, other transportation needs were also identified from the public during the public meeting. These needs covered various components of the existing transportation network. **Table 1** and **Figure 2** described the identified needs by type and location.