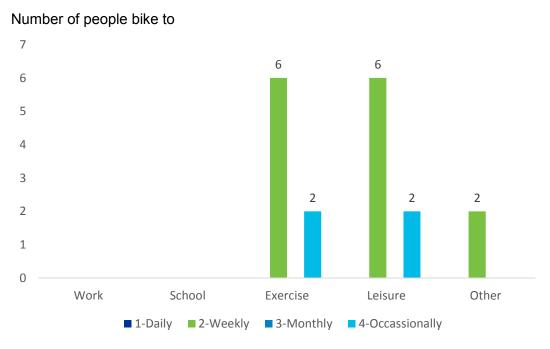

#### 4. How often do you currently bike, walk and/or use transit?

A total of 18 responders answered this question. Among the 18 responders, none of them used biking as a mode to work or school. Instead, the major purpose of biking trips was recreational exercise on a weekly basis.