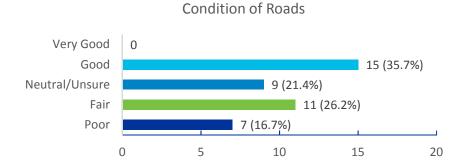

#### 5. How would you rate the following in Waller County?

A total of 42 responders answered this question. Approximately 17% of responders indicated existing roadways within Waller County were in poor condition. More than 60% of responders indicated that sidewalks and bike lanes were either in poor condition or missing. Over 10% of responders considered traffic signals as an issue for Waller County. About 5% of responders considered traffic congestion as a mobility issues for Waller County.