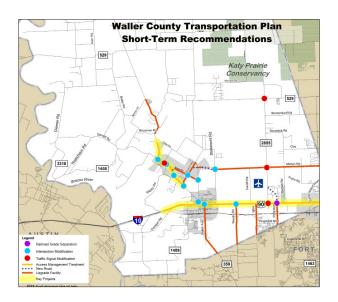

**Table 1: Identified Needs from Public Meeting** 

| NEEDS TYPE                                     | Location                                                                                                                                                                                                                          |
|------------------------------------------------|-----------------------------------------------------------------------------------------------------------------------------------------------------------------------------------------------------------------------------------|
| Widen, Straighten, Add<br>Shoulders            | FM 359; FM 362; FM 1489                                                                                                                                                                                                           |
| Widen                                          | SH 6 from US 290 to north county line; US 290, US 90 and I-10 segments within Waller County                                                                                                                                       |
| New Facility                                   | Bains Street extension from I-10 to 11th Street; New facility connecting Pattison from 2nd Street to I-10; Reroute FM 529                                                                                                         |
| Drainage Improvement                           | US 290 at FM 1488; US 290 at University Dr; US 290 at FM 359                                                                                                                                                                      |
| Pavement                                       | Barry Lane from lmh of Road to south terminus; Hebert Road from FM 362 to east county Line; Mathis Road from Snake Creek to east county Line                                                                                      |
| Straighten and Improve                         | Morton Road at Neuman Rd, FM 1736 from FM 290 to FM 362; Giboney Road from FM 1736 to FM 362                                                                                                                                      |
| Add Shoulders                                  | FM 1774 segments within Waller County; FM 1887 from FM 3346 FM 359                                                                                                                                                                |
| Reduce Truck Traffic                           | FM 1458 from FM 359 to west county line; SH 159 from SH 6 to west county line                                                                                                                                                     |
| Bridge Crossing                                | US 290 FR at Brazos River; I-10 FR at Brazos River                                                                                                                                                                                |
| Grade Separation at Rail<br>Road (RR) Crossing | James R Muse Pkwy at RR crossing; FM 362 at RR crossing; FM 359 at RR crossing; Waller Avenue at RR crossing; Cooper Street at RR crossing; Otto Street at RR crossing; Baines Street at RR crossing; Koomey Road at RR crossing; |
| Intersection Improvement                       | FM 359 at FM 1458; FM 362 at Royal Road                                                                                                                                                                                           |

Figure 2: Identified Needs from Public Meeting

**APPENDIX A: NOTIFICATIONS** 