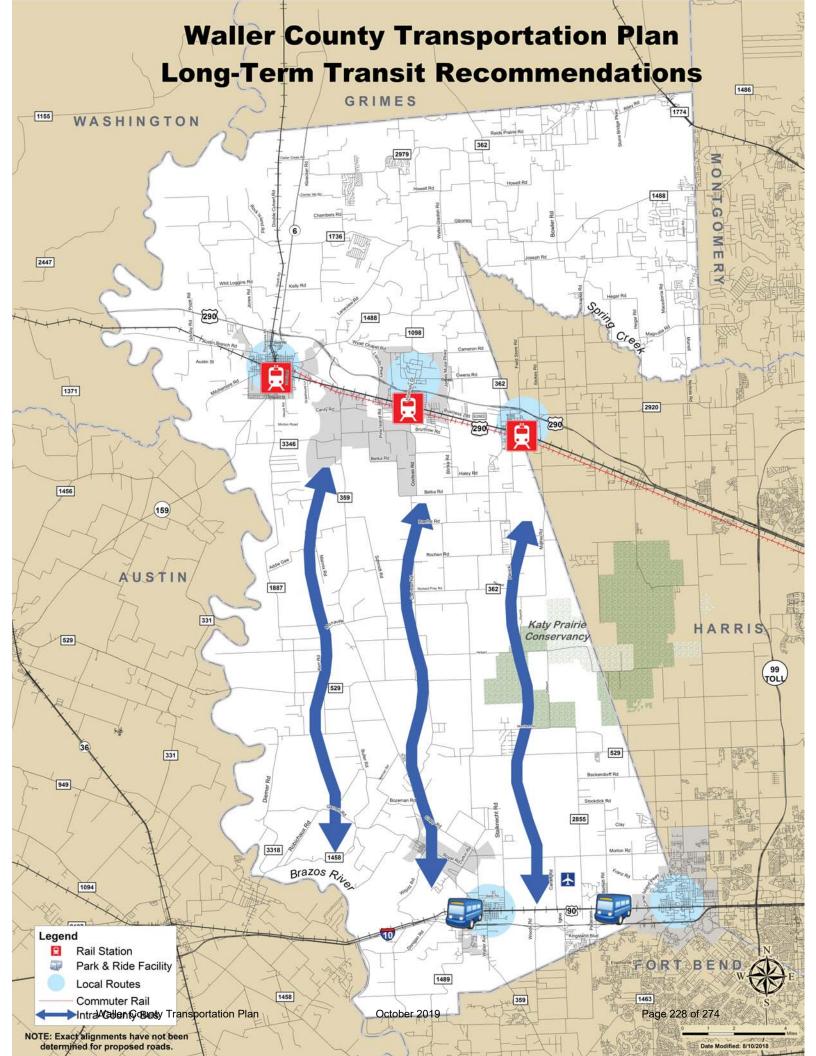

| ×            | ×      |
| Widen US 290                   | ×                     | ×            | ×      |



# Transportation Plan

### Purpose:

- Identifies existing and future county transportation needs.
- Recommends updates to Thoroughfare Plan and guides future development.
- Develop consensus on short- and long-range transportation recommendations.

## What is it?

- "Roadmap" for needed transportation improvements.
- Considers needs of all users (not just a roadway plan).
- Collaborative effort between government entities in the County

## Why do we need one?

- Population and employment in Waller is growing and is expected to continue to grow.
- New developments (i.e. Amazon) will attract more residents and commuters to area.
- Don't want to leave it to chance.















### **Summary Report, Public Meeting 3**

**APPENDIX F: Comments Summary** 

Roadway Comments - Summarized by Road Name

| Q  | Road Name                              | Limits                       | Comments Received                                                                                                           |
|----|----------------------------------------|------------------------------|-----------------------------------------------------------------------------------------------------------------------------|
|    |                                        | Short-Term                   | lerm                                                                                                                        |
| 1  | Pattison Road                          | Pattison R