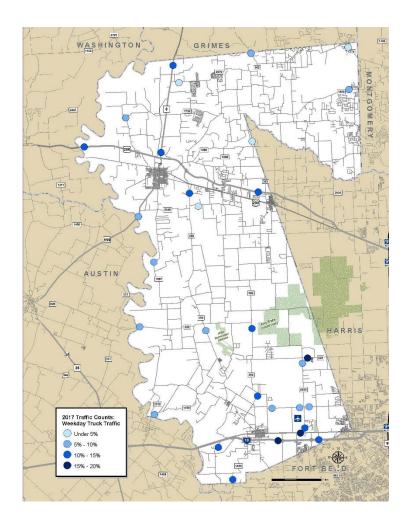

n April 2017 on a variety of roadway types including Farm-to-Market (FM) roads, State Highways (SH), United State Highways (US), Interstate Highways (IH), and local roads (Figure B-1). The weekday traffic counts were collected using tubes and traffic cameras. The weekday traffic counts provided updated information on the status of traffic conditions across Waller County and a baseline assessment of the impacts of recent developments on traffic conditions.

Of the 100 count locations, 30 locations collected class counts which provided data on truck volumes. Figure B-2 presents the percent of trucks of total weekday daily traffic. The truck data were supplemented with the H-GAC Regional Travel Demand Model data for the other 70 locations.



Figure B-1: Weekday 2017 Traffic Count Locations



Figure B-2: 2017 Percent of weekday truck traffic.

### GAME DAY AND WEEKEND TRAFFIC COUNTS

The steering committee identified severe congestion in September, October and November when Prairie View A&M University (PVAMU), Texas A&M University (TAMU), University of Texas (UT) and Baylor University (BU) are having home football games. To assess the impact of special events on traffic congestion, traffic counts were collected on US 290, SH 6, and other roads providing access to PVAMU.

Traffic counts were taken at 19 locations on gameday (October 28, 2017) and non-gameday October 14, 2018) weekends for a 24-hour period (**Figure B-3**). The traffic counts were taken by video counts at two locations and



Figure B-3: Gameday and Weekend 2017 Traffic Count Locations

by class counts at 17 lo