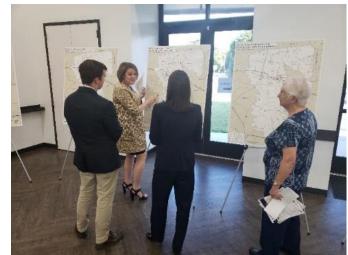

#### **Activity Maps Summary**

During the public meeting, three activity maps were laid out on tables with markers and sticky notes available for the public to use, promoting an interactive session to document area of concerns, development, and preferred bike routes. The public input regarding future developments, preferred bike routes and transportation needs are summarized below.

#### **Developments**

Future developments identified from public input include:

- Gas station at FM 529 and FM 359
- Gas station at US 290 and University Drive
- Gas station at I-10 and FM 1489
- Apartment near PVAM
- 60 acres shopping center near PVAM
- Commercial development along US 290 between FM 1488 and Liendo Parkway
- 500 homes residential development south of FM 1488 near Montgomery County Line
- New county facility at US 90 east of Brookshire
- New market at FM 359 and 7th Street
- New fam wedding venue at Morton Road and Schlipf Road

Figure 1 depicts the locations of these identified developments.

Figure 1: Identified Developments from Public Meeting

#### **Preferred Bike Routes**

During the public meeting, the public was encouraged to mark the preferred bike routes on the activity map. Based on the public input, the recommended area for bike routes are depicted in **Figure 2** and listed as follows: