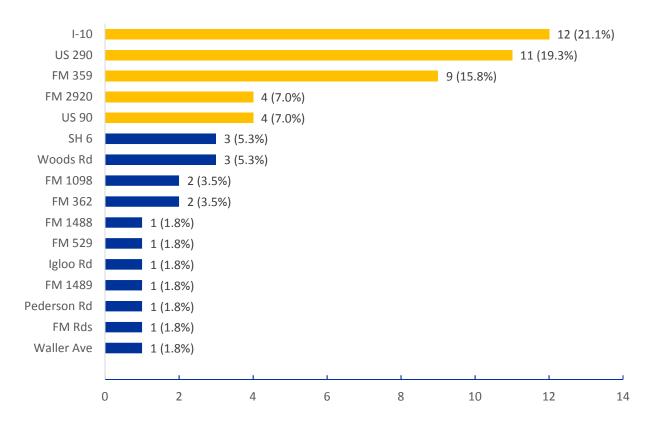

#### 2. Where do you experience the most congestion?

Responders identified the most congested locations to be in the following areas: Along I-10 in Brookshire, US 290 at SH6 in Hempstead and at FM 1098, FM 359 in Pattison, US 90 at Igloo Rd and Pederson Rd, and FM 2920. Certain time frames were also pointed out when major congestion occurs. For example, Waller Avenue is congested during rush hours around 4pm; US 90 is congested at Woods Road during weekends; US 290 at SH 6 is congested during Prairie View A&M University game days. Some intersections along US 90 at Igloo and Pederson Rd were also identified where major congestion occurs.

#### Locations of transportation problems mentioned:

| FM 359     | 7 |
|------------|---|
| I-10       | 3 |
| FM 362     | 3 |
| US 90      | 2 |
| FM 1098    | 2 |
| Waller Ave | 1 |
| I 489      | 1 |
| FM 1458    | 1 |
| Pederson   | 1 |
| Berry Ln   | 1 |
| Hebert Rd  | 1 |
| Mathis Rd  | 1 |
| US 290     | 1 |

FM 2920...... 1